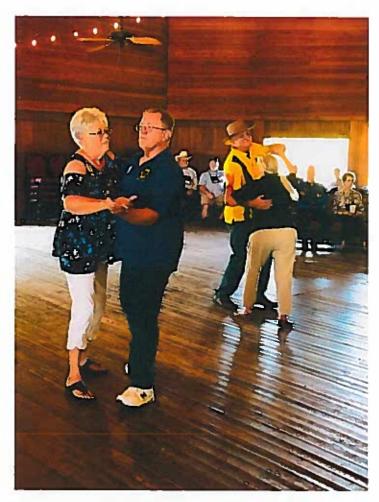

## Star and Fountain Plazas Project

## Fountain Plaza

 Completed the fountain basin & brick work; Installed capstone on fountain; Installed the light poles; Completed the irrigation and landscaping; Installed the benches

# Star Plaza

 Completed the irrigation and landscaping; Sealed star and star banner; Installed pavers; Completed brick work on sign planter; Installed sign on planter; Installed capstone on sign planter; Installed lighting around sign; Planted flowers in star