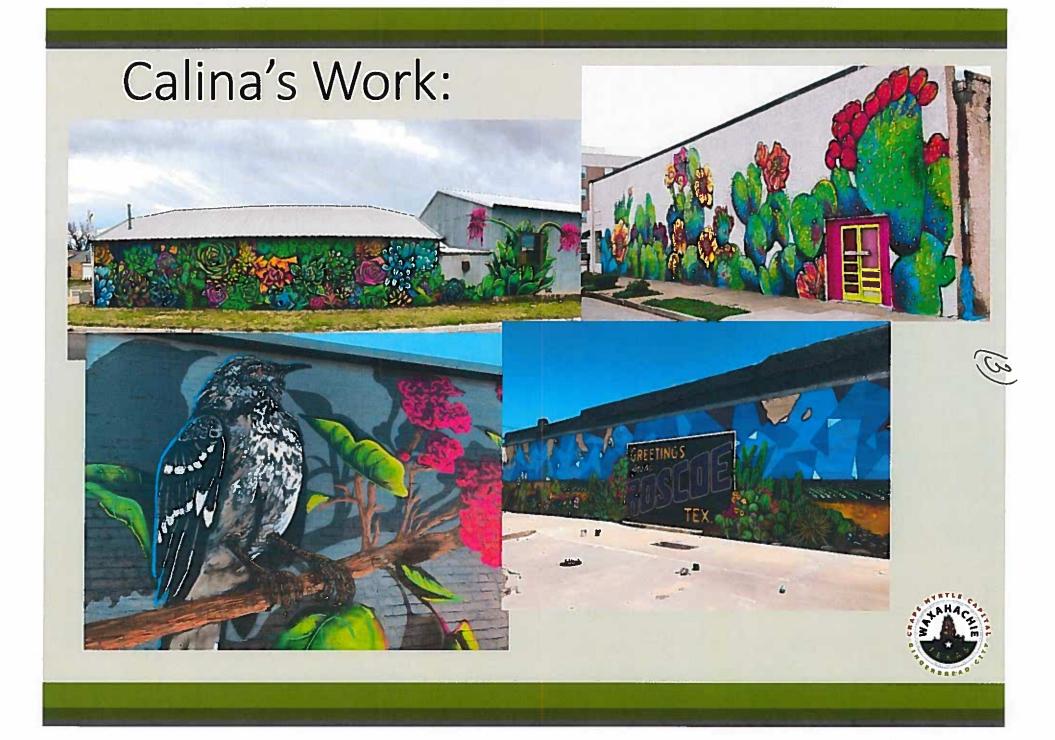

# Getzendaner Park Mural

- Proposed for Calina Mishay Johnson to paint a "live" mural during the 2020 Crossroads of Texas Film and Music Festival, and Wonderful Women in Waxahachie camping event.
- Cost not to exceed \$15,000 which includes all supplies.
- Deposit of \$3,000 required to hold the date.

# Getzendaner Park Mural