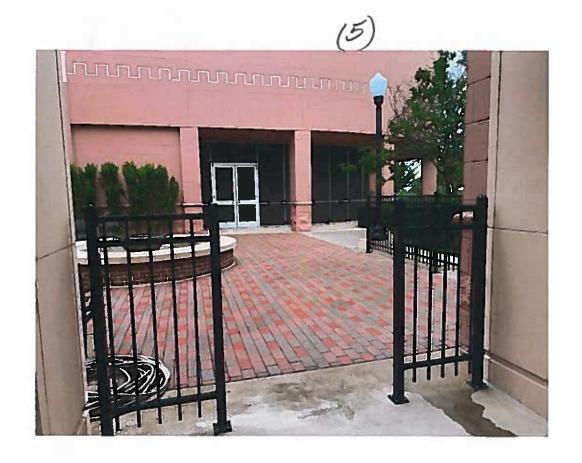

## Star and Fountain Plazas Project

## Fountain Plaza

 Completed the fountain basin & brick work; Installed capstone on fountain; Installed the light poles; Completed the irrigation and landscaping; Installed the benches

# Star Plaza

 Completed the irrigation and landscaping; Sealed star and star banner; Installed pavers; Completed brick work on sign planter; Installed sign on planter; Installed capstone on sign planter; Installed lighting around sign; Planted flowers in star