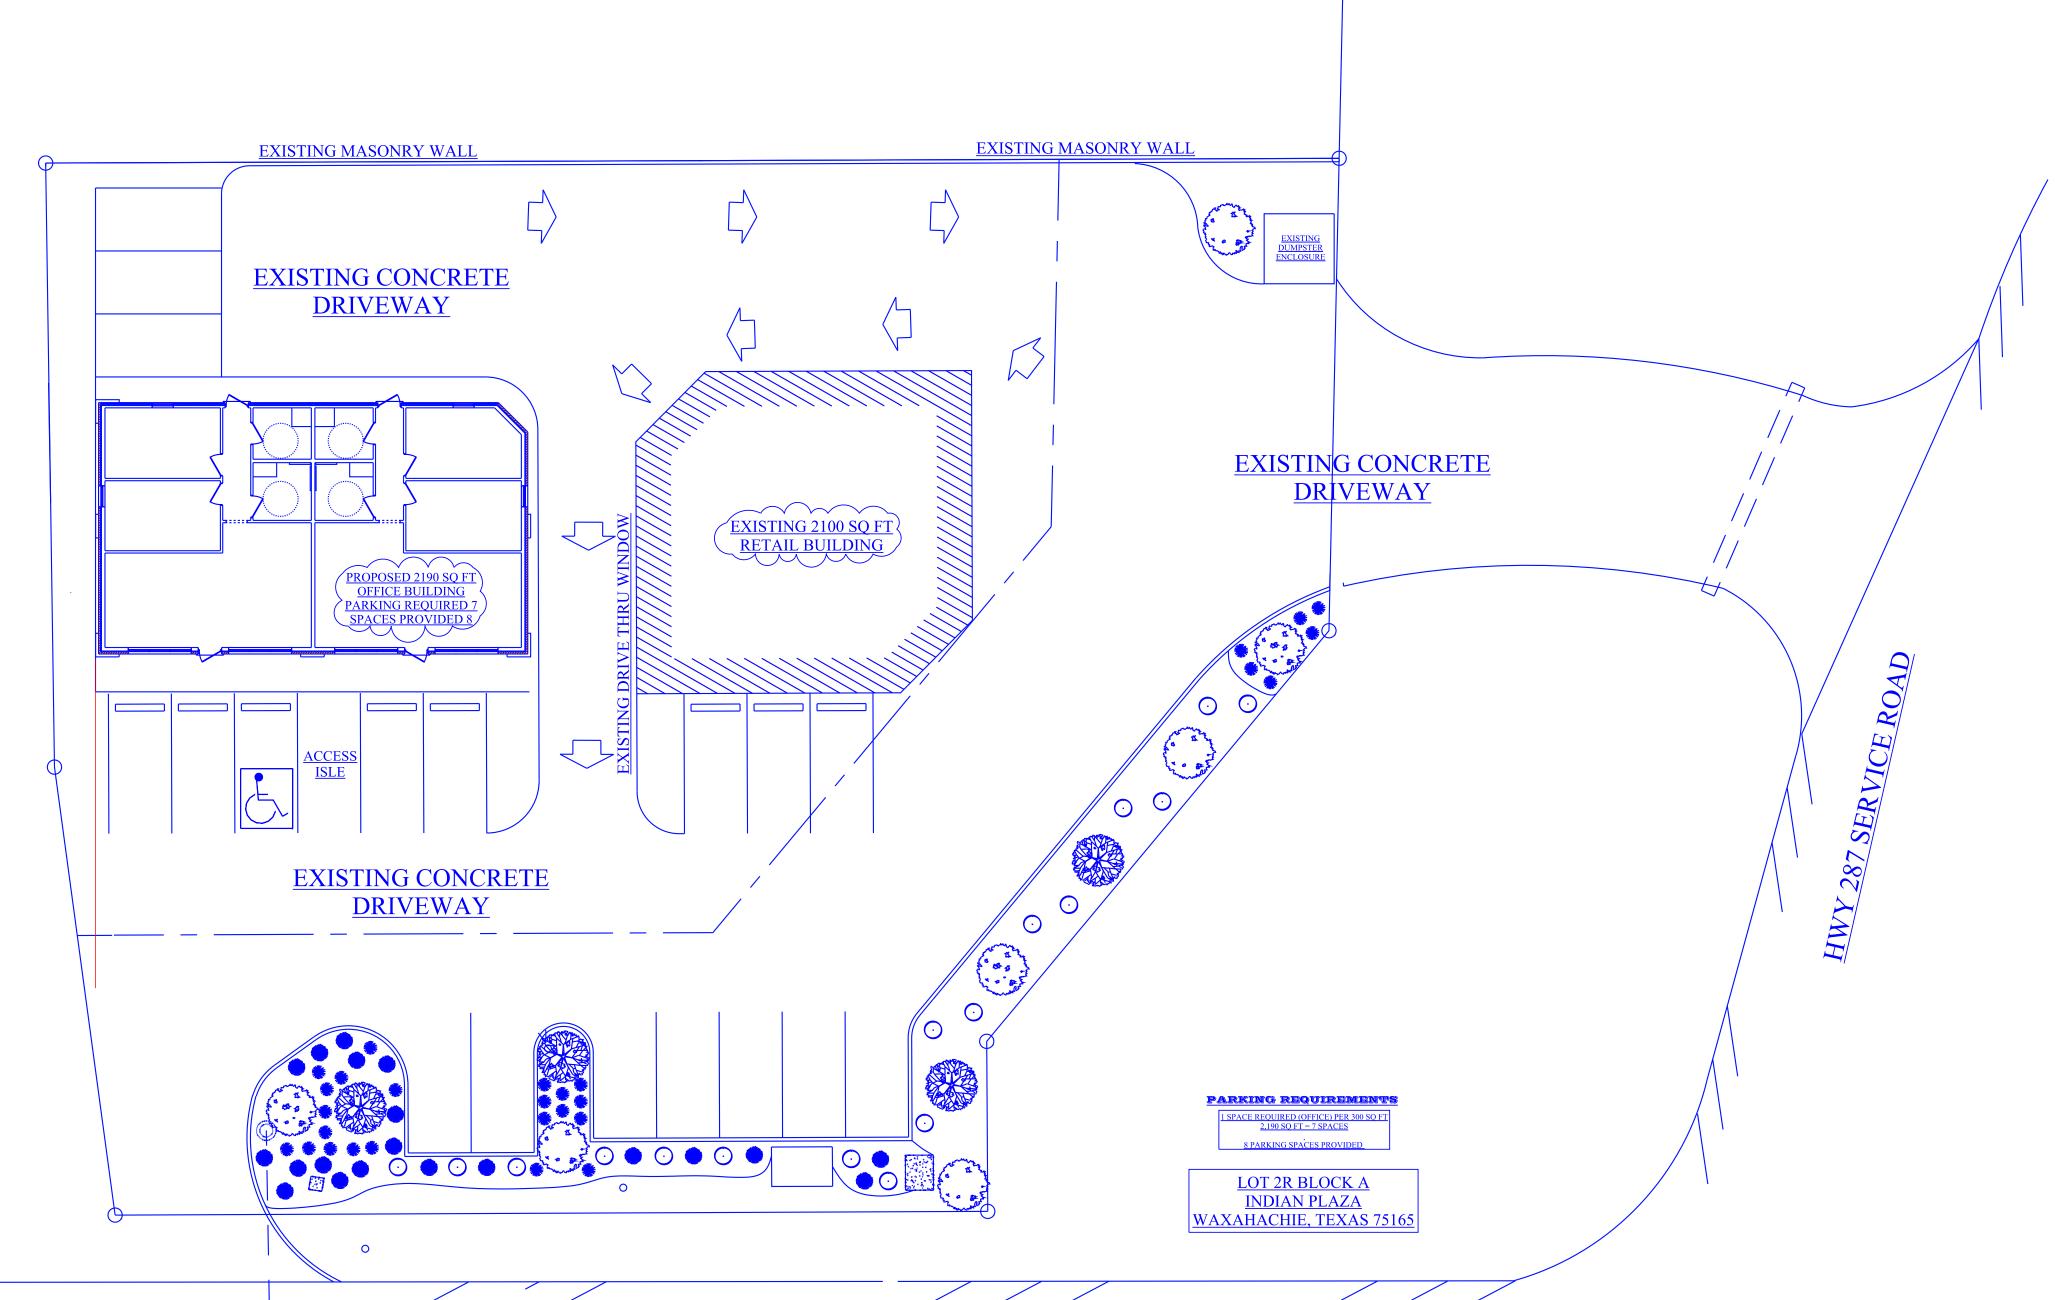

N ADDITION TO THE CITY OF WAXAHACHIE
ELLIS, COUNTY TEXAS

201

MARCH

\* PARKING LOT LANDSCAPE

20 S.F. OF LANDSCAPE PER PARKING SPACE TOTAL PARKING SPACES = 9
 TWO (2) TREES, 4" CAL., PER 500 S.F. OF REQUIRED PARKING LOT LANDSCAPE AREA
 TEN (10) SHRUBS PER 500 S.F. OF REQUIRED

**PROVIDED:** 

PROVIDED:

(15%)

465 S.F. LANDSCAPE

10' LANDSCAPE BUFFER

PARKING LOT LANDSCAPE AREA

300 S.F. LANDSCAPE 300 S.F. LANDSCAPE (2) TREES, 4" CALI. (2) TREES, 4" CALI. (10) SHRUBS (10) SHRUBS

\* BUFFERYARD

20% OF THE STREET YARD TO BE LANDSCAPE STREETYARD = 3,100 S.F.
 10' LANDSCAPE BUFFER

**REQUIRED:** 465 S.F. LANDSCAPE 10' LANDSCAPE BUFFER

\* STREET TREES 1. ONE (1) TREE, 4" CALI., PER 30 L.F

REQUIRED: **PROVIDED:** 

(5) TREES, 4" CAL. (5) TREES, 4" CAL.

LANDSCAPE PLAN

SCALE: 1" = 15'-0"



## CONFLICTS. EXERCISE CAUTION WHEN WORKING IN THE VICINITY OF UNDERGROUND UTILITIES.

BOTANIC NAME COMMON NAME

CRAPE MYRTLE

YAUPON HOLLY

FOUNTAIN GRASS

SEASONAL COLOR COMMON BERMUDA

MACROCARPA

ILEX VOMITORIA

PENNISETUM SPP

LANDSCAPE NOTES

1. PER CITY ORDINANCE SECTION 3.5400 & 3.5402 - THE OWNER SHALL BE RESPONSIBLE FOR THE CONTINUED MAINTENANCE IN PERPETUITY OF ALL LANDSCAPING AND IRRIGATION. ALL REQUIRED LANDSCAPING SHALL BE MAINTAINED IN A NEAT AND ORDERLY MANNER AT ALL TIMES. THIS SHALL INCLUDE MOWING, EDGING, PRUNING, FERTILIZING, WATERING, WITH STANDARD HORTICULTURAL PRACTICES OR AS RECOMMENDED BY THE LANDSCAPE ADMINISTRATOR AND OTHER SUCH ACTIVITIES COMMON TO THE MAINTENANCE OF LANDSCAPING. LANDSCAPED AREAS FOR DISCREPANCIES. SURVEY DATA OF EXISTING CONDITIONS WAS SUPPLI