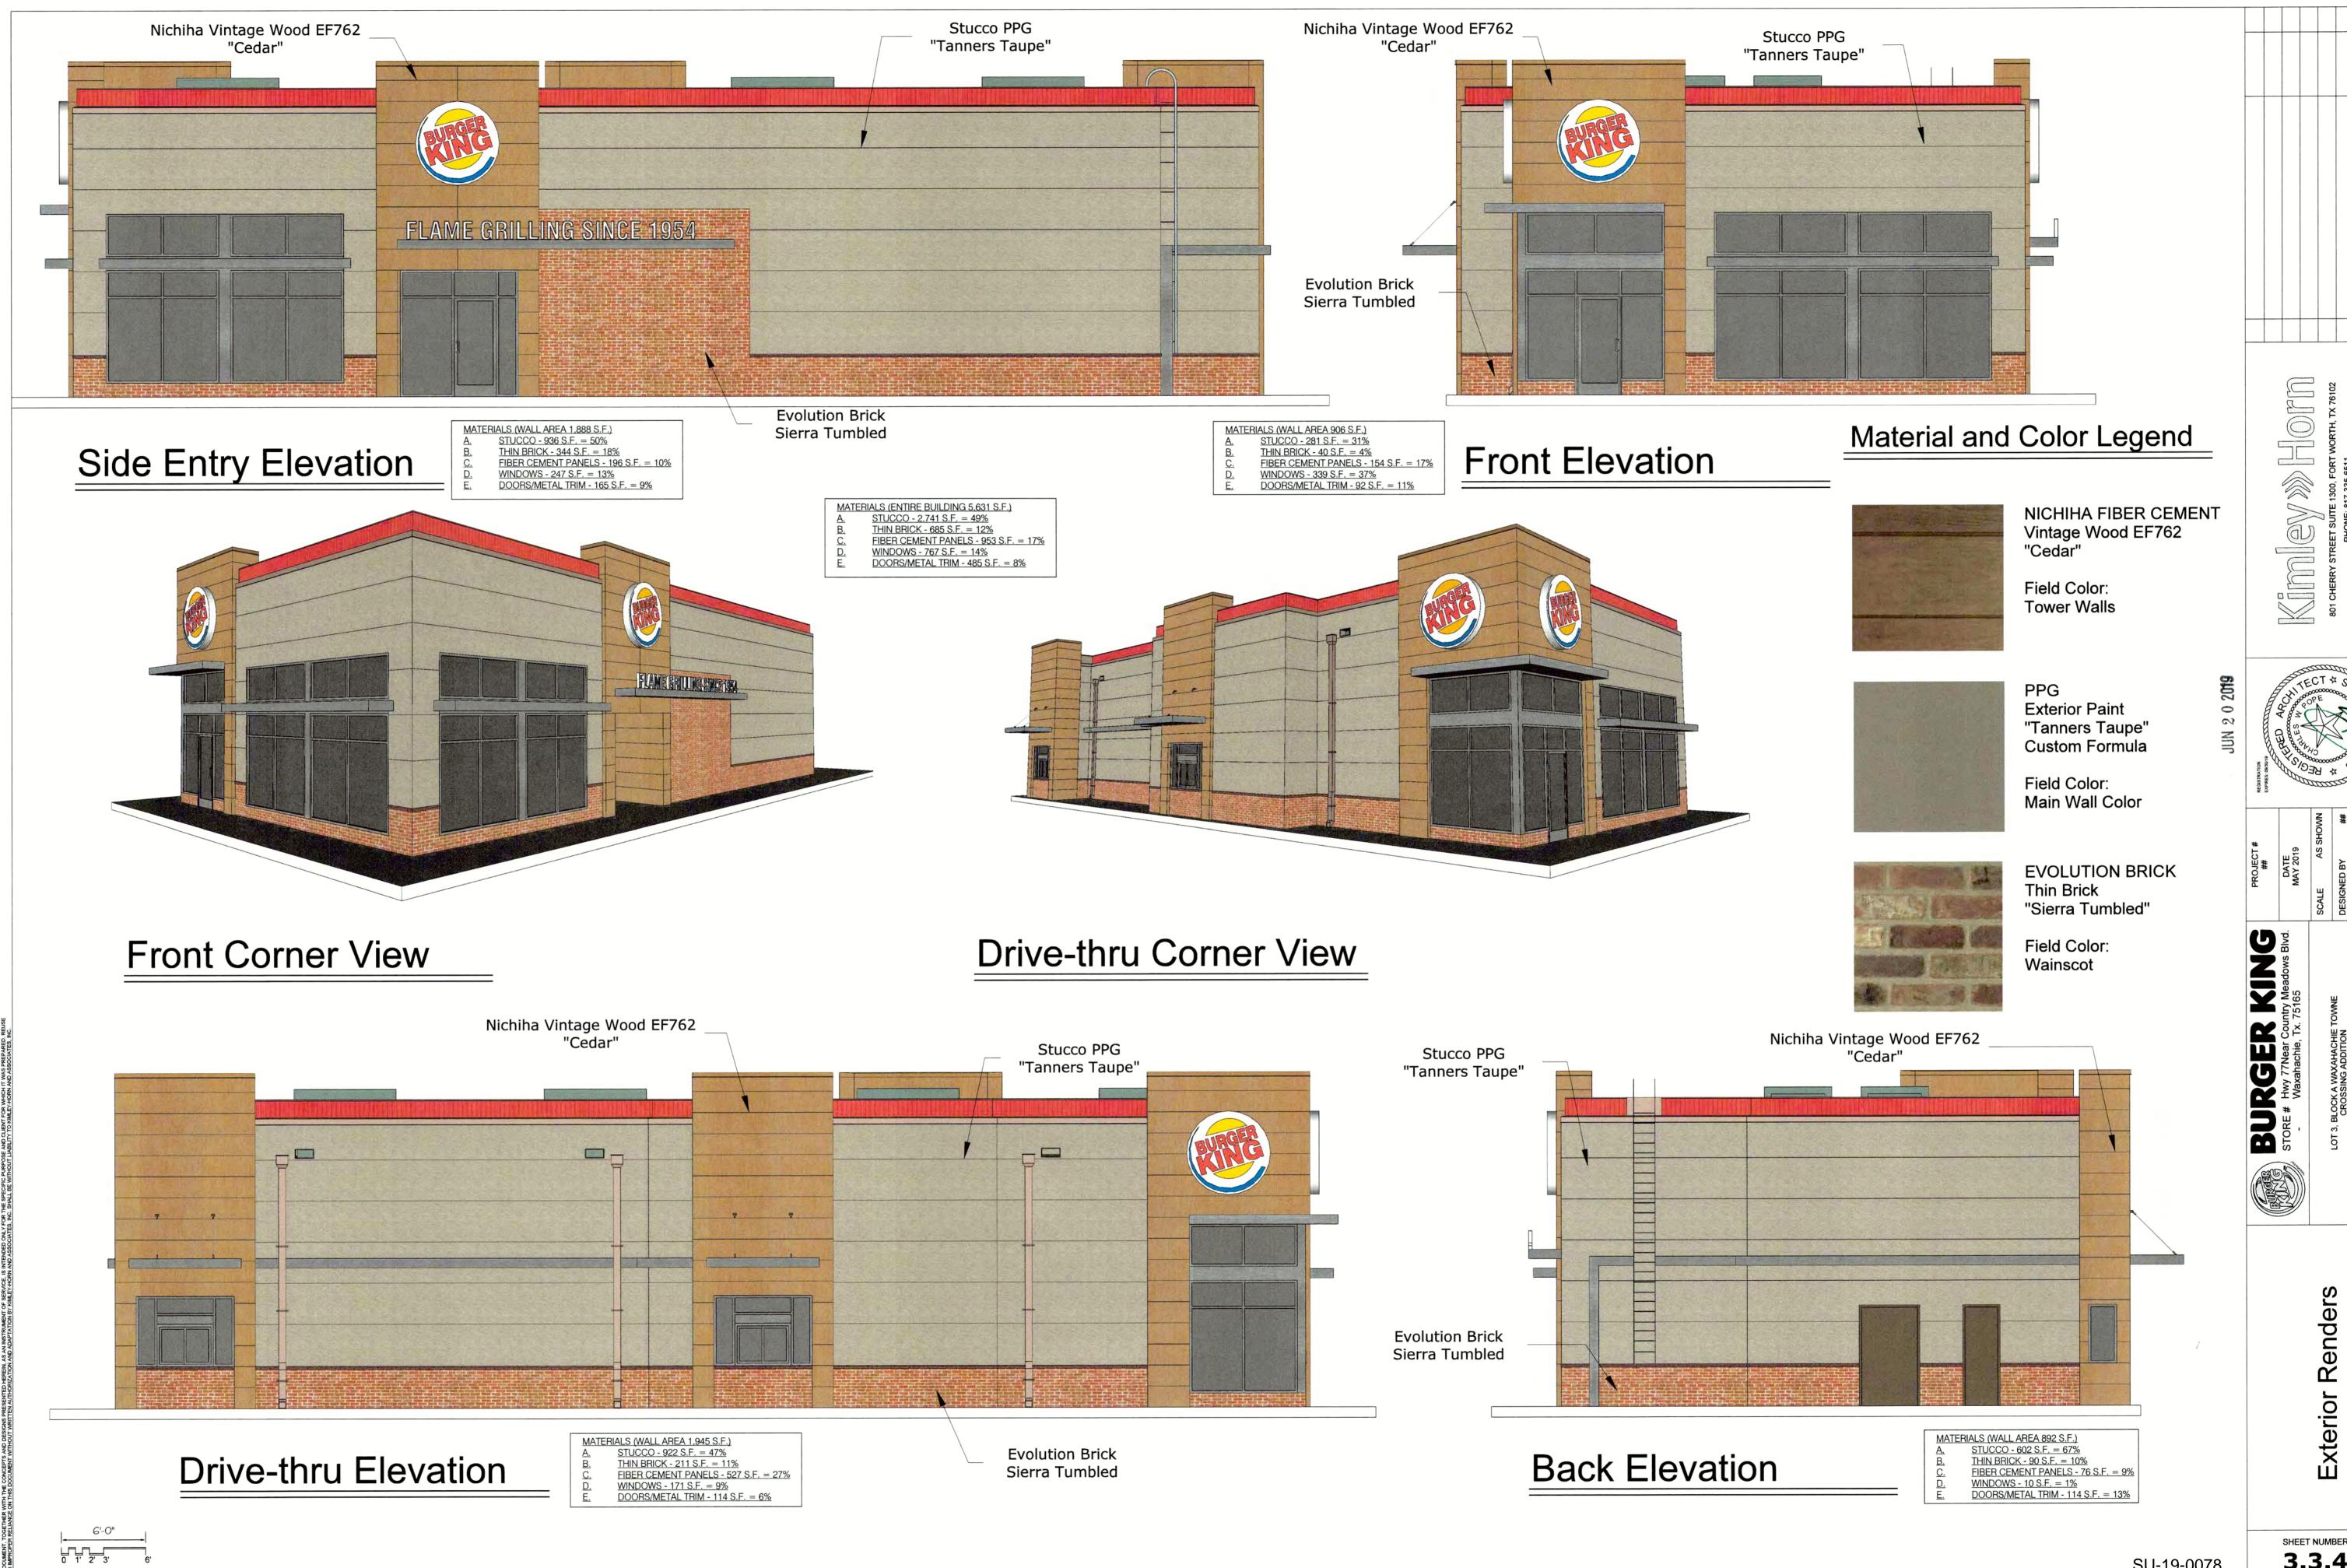

- 10. **Public Hearing** on a request by Jake Torpey, Kimley-Horn., for a Specific Use Permit (SUP) for **Drive Through Establishment** use within a Planned Development-42-Commercial zoning district, located at 1740 N Highway 77 (Property ID 263971) Owner: WAX 77 INVESTORS LP (SU-19-0078)
- 11. *Consider* recommendation of Zoning Change No. SU-19-0078
- 12. **Public Comments**: Persons may address the Planning & Zoning Commission on any issues. This is the appropriate time for citizens to address the Commission on any concern whether on this agenda or not. In accordance with the State of Texas Open Meetings Act, the Commission may not comment or deliberate such statements during this period, except as authorized by Section 551.042, Texas Government Code.
- 13. Adjourn