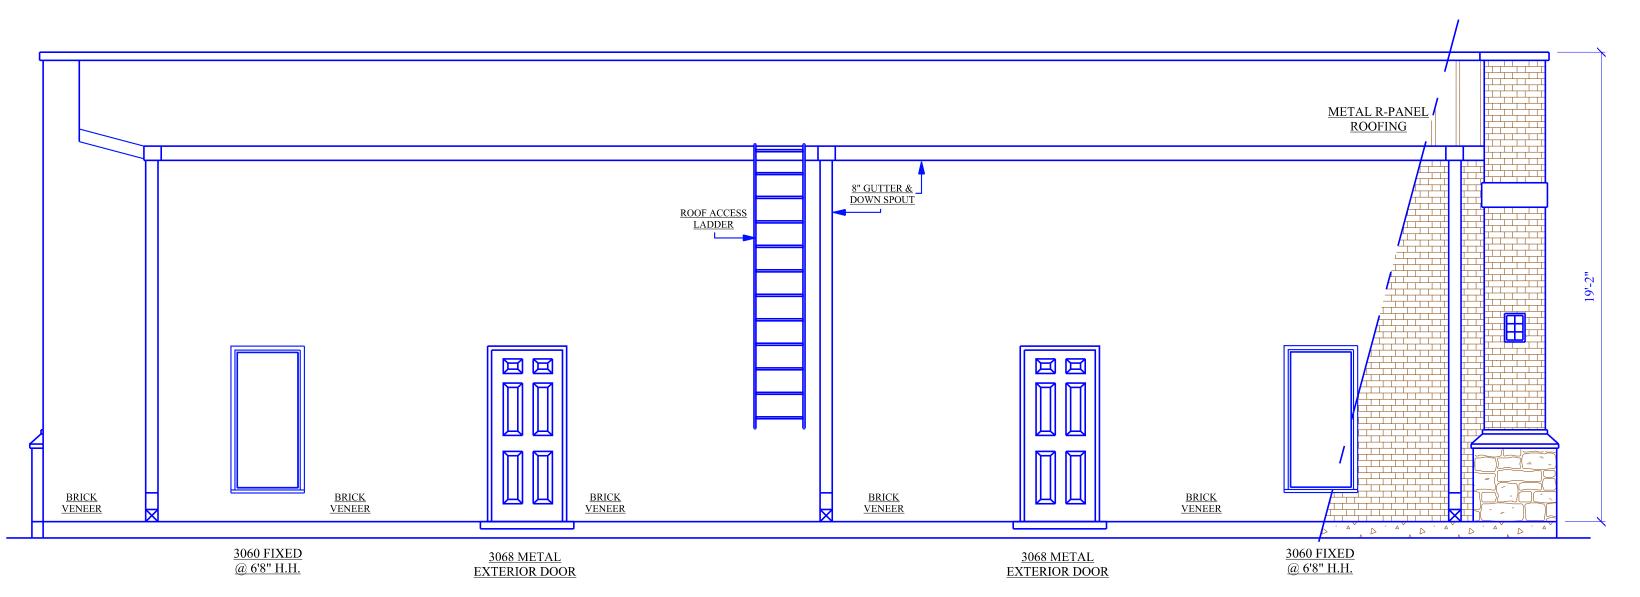

pplicant has no outstanding concerns from staff.

#### **RECOMMENDATION**

Based on the details provided in this Staff Report and the present status of the documents subject to the request, the Planning and Zoning Department recommends:

- ☐ Denial
- $\boxtimes$  Approval, as presented.
- ☐ Approval, per the following comments:

#### **ATTACHED EXHIBITS**

- 1. Elevation/Façade Plan
- 2. Landscape Plan
- 3. Site Plan

#### **APPLICANT REQUIREMENTS**

1. If approved by City Council, applicant can apply for building permits from the Building and Community Services Department.

#### **STAFF CONTACT INFORMATION**

Prepared by:
Colby Collins
Senior Planner
ccollins@waxahachie.com

Reviewed by:
Shon Brooks, AICP
Director of Planning
sbrooks@waxahachie.com



SOUTH ELEVATION
SCALE: 1/4" = 1'-0"



# REAR ELEVATION SCALE: 1/4" = 1'-0"

WAXAHACHIE MASONRY REQUIREMENTS

(iv) Nonresidential and Institutional Buildings:

(iv) Nonresid



NORTH ELEVATION SCALE: 1/4" = 1'-0"



 $\sqrt{SCALE: 1/4'' = 1'-0''}$ 

SP-19-0070
SITE PLAN
LOCATED AT 2100 BROWN STREET
LOT 2RA INDIAN PLAZA REV. .557 ACRES
AN ADDITION TO THE CITY OF WAXAHACHIE
ELLIS, COUNTY TEXAS



LEARN MORE ABOUT OUR
COMPANY BY VISITING
WWW.ACKERBUILT.COM



JUNE 15th, 2019

OWNERS:

CHRIS R. ACKER

AIBD . CERTIFICATION # 620

http://www.PLAN-MASTER.com

3751 S. HWY 287 WAXAHACHIE, TEXAS 75165 OFFICE# (469) 383-5939



**LEARN MORE ABOUT OUR COMPANY BY VISITING** WWW.ACKERBUILT.COM



A COMMERCIAL RETAIL BUILDING
TO BE LOCATED AT 2102 BROWN STREET
LOT 2RA INDIAN PLAZA REV.
N ADDITION TO THE CITY OF WAXAHACHIE
ELLIS, COUNTY TEXA