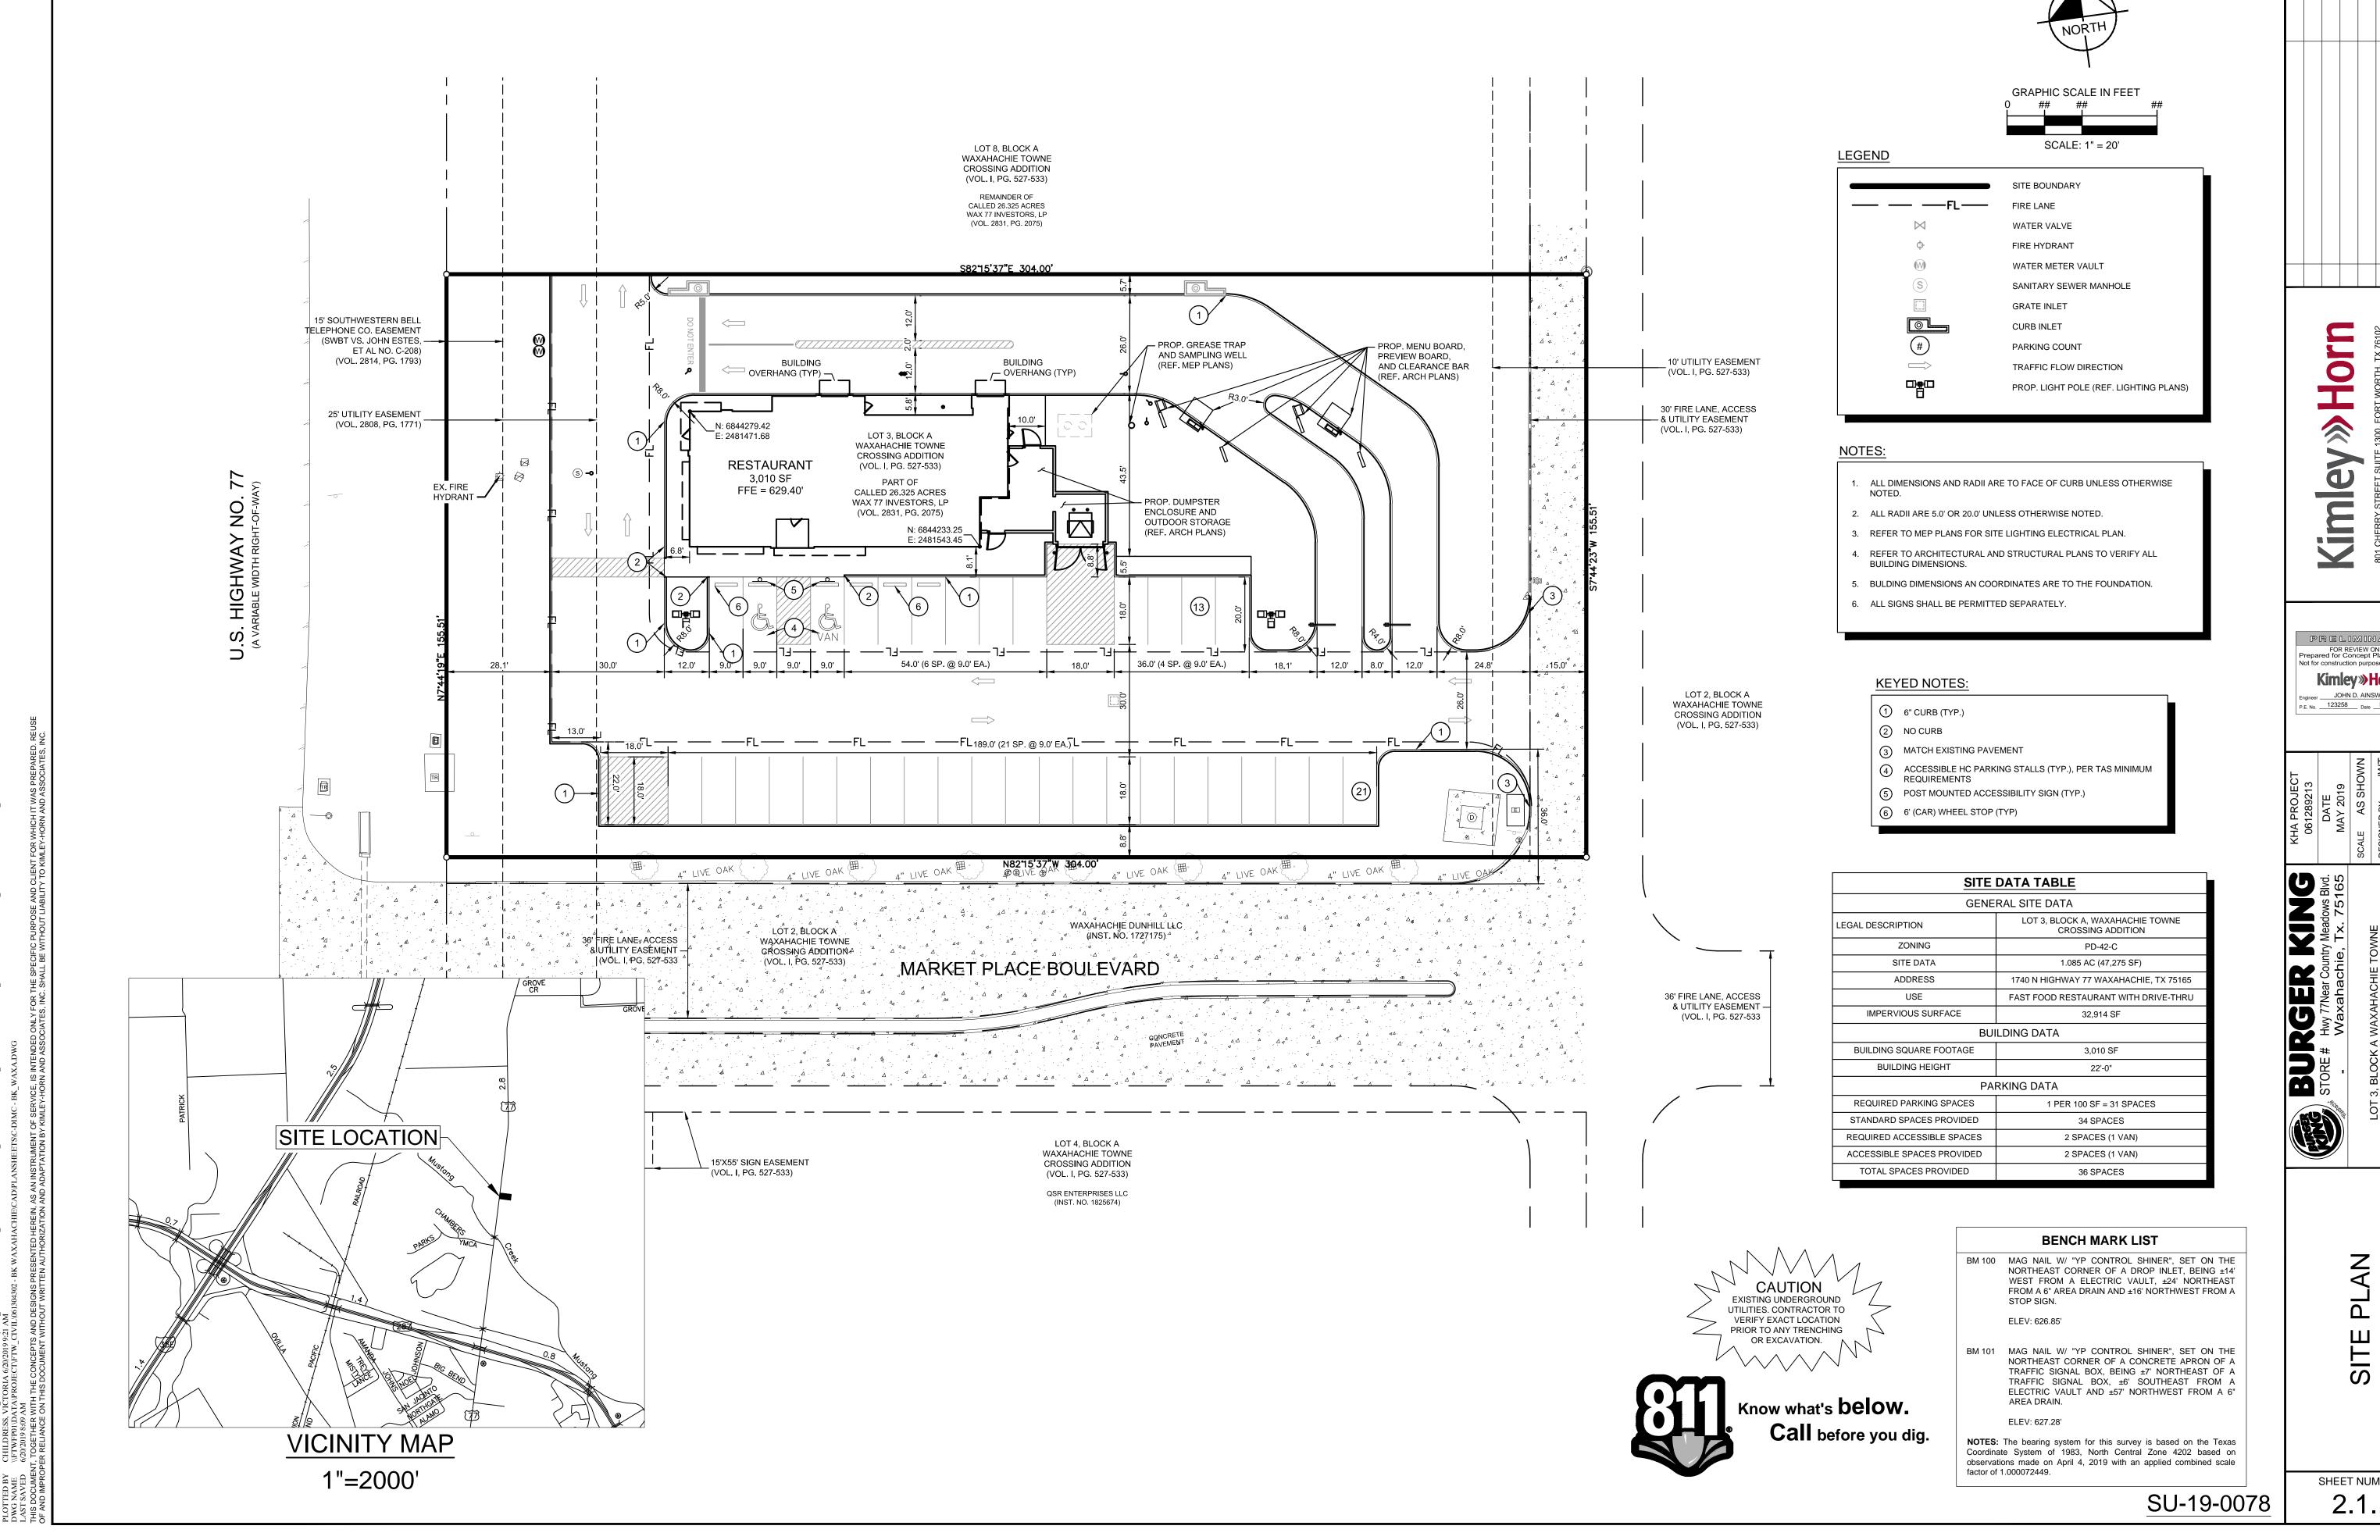

- 10. **Public Hearing** on a request by Jake Torpey, Kimley-Horn., for a Specific Use Permit (SUP) for **Drive Through Establishment** use within a Planned Development-42-Commercial zoning district, located at 1740 N Highway 77 (Property ID 263971) Owner: WAX 77 INVESTORS LP (SU-19-0078)
- 11. *Consider* recommendation of Zoning Change No. SU-19-0078
- 12. **Public Comments**: Persons may address the Planning & Zoning Commission on any issues. This is the appropriate time for citizens to address the Commission on any concern whether on this agenda or not. In accordance with the State of Texas Open Meetings Act, the Commission may not comment or deliberate such statements during this period, except as authorized by Section 551.042, Texas Government Code.
- 13. Adjourn