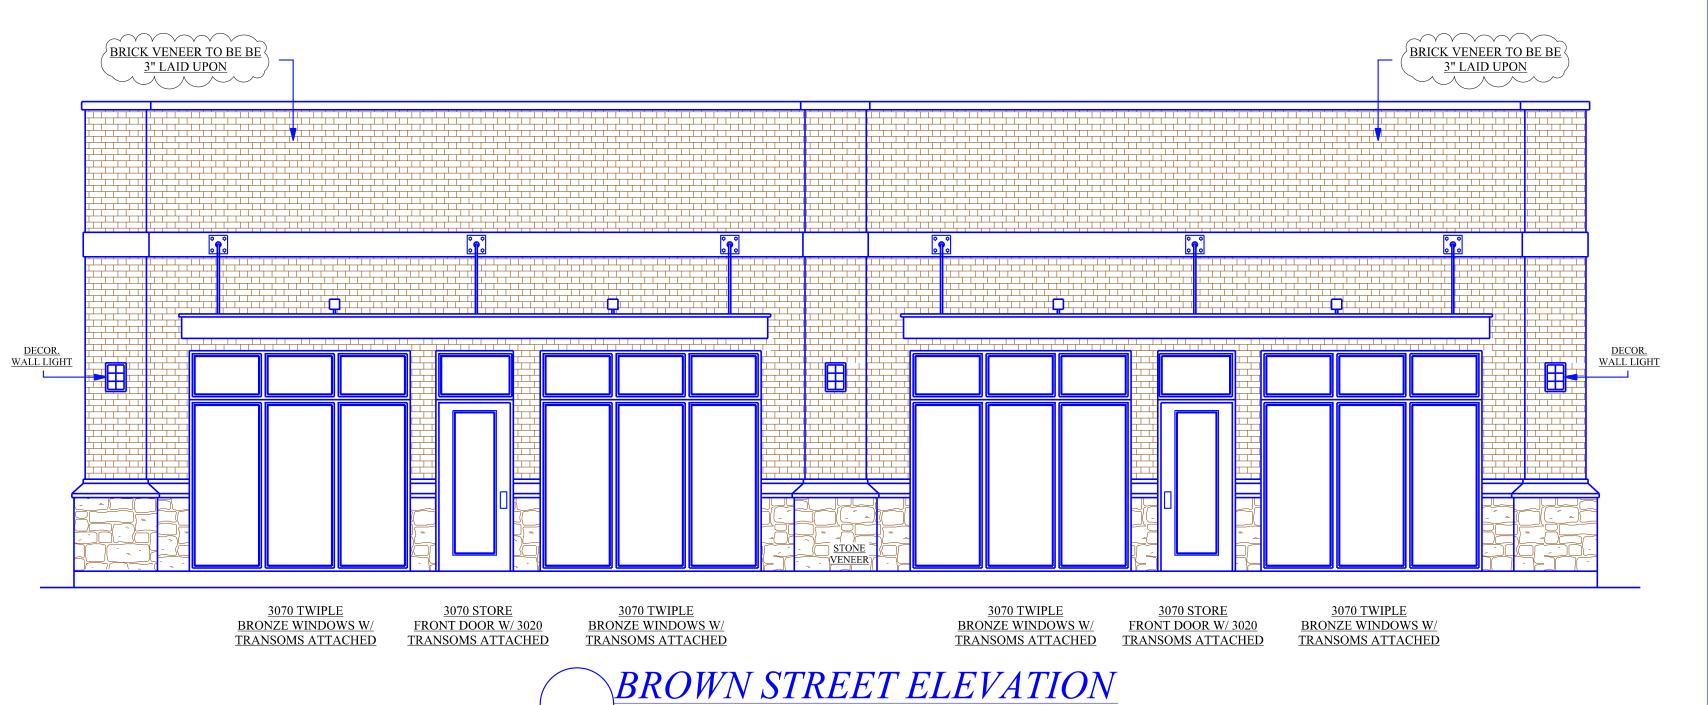

- a. Minutes of the regular Planning & Zoning Commission meeting of June 25, 2019
- b. Minutes of the Planning and Zoning Commission briefing of June 25, 2019
- 4. *Continue Public Hearing* on a request by Matt Moore, ClayMoore Engineering, Inc., for a Specific Use Permit (SUP) for **Drive Through Establishment** use within a Planned Development-42-Commercial zoning district, located at 1750 N Highway 77 (Property ID 263976) Owner: WAX 77 INVESTORS LP (SU-19-0071)
- 5. *Consider* recommendation of Zoning Change No. SU-19-0071
- 6. **Consider** request by George Susat for a **Replat** of a portion of Block 125, Town Addition, to create Lots 1 and 2, Block A, Susat Addition, 0.493 acres (Property ID 171228 and 171231) Owner: GEORGE K G JR & PAULA C SUSAT (RP-19-0077)
- 7. **Consider** request by Araceli Aguirre for a **Replat** of Tract 1, Whispering Meadows, Unit 1, to create Lots 1A, 1B, 1C, and 1D, Whispering Meadows, Unit 1, 30.562 acres (Property ID 199206) in the Extra Territorial Jurisdiction Owner: ROSA L AGUIRRE (RP-19-0069)
- 8. *Consider* request by Chris Acker, Acker Construction, for a Site Plan Review located at 2100 Brown Street (Property ID 204843) Owner: HAYOUNG & LEE SANG HUH (SP-19-0070)
- 9. *Consider* recommendation of Site Plan Review No. SP-19-0070

#### The P&Z reserves the right to go into Executive Session on any posted item.

This meeting location is wheelchair-accessible. Parking for mobility-impaired persons is available. Any request for sign interpretive services must be made forty-eight hours ahead of the meeting. To make arrangements, call the City Secretary at (469) 309-4005 or (TDD) 1-800-RELAY TX.