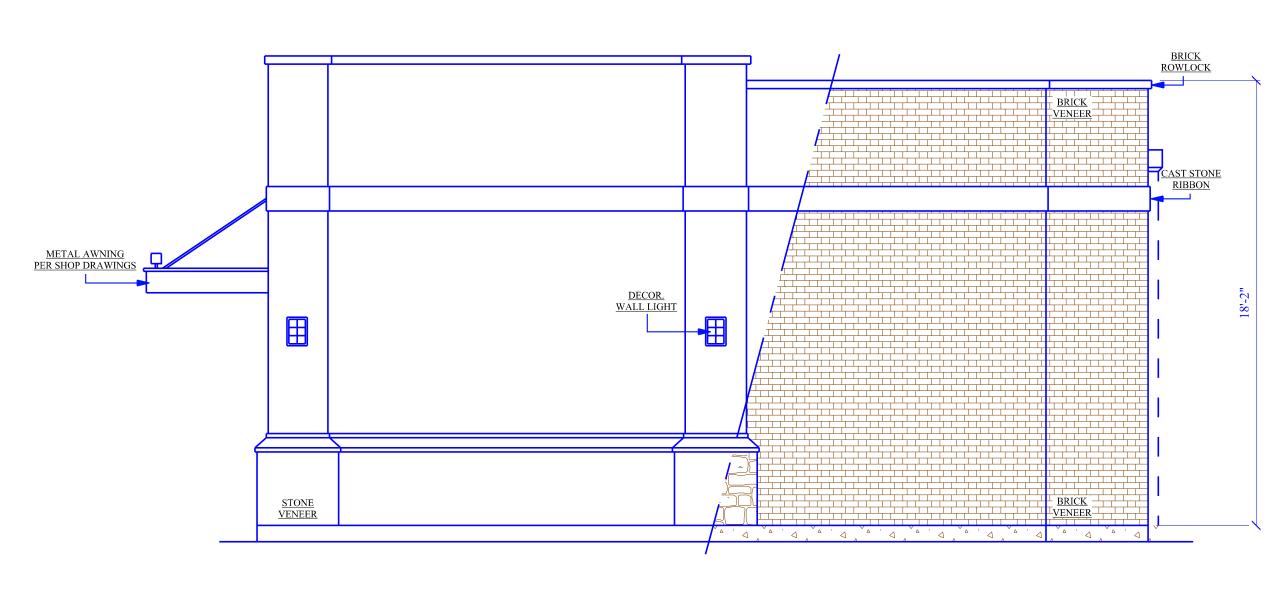

LICANT RESPONSE TO CONCERNS**

1. The applicant has no outstanding concerns from staff.

#### **RECOMMENDATION**

Based on the details provided in this Staff Report and the present status of the documents subject to the request, the Planning and Zoning Department recommends:

- ☐ Denial
- $\boxtimes$  Approval, as presented.
- ☐ Approval, per the following comments:

#### **ATTACHED EXHIBITS**

- 1. Elevation/Façade Plan
- 2. Landscape Plan
- 3. Site Plan

#### **APPLICANT REQUIREMENTS**

1. If approved by City Council, applicant can apply for building permits from the Building and Community Services Department.

#### **STAFF CONTACT INFORMATION**

Prepared by:
Colby Collins
Senior Planner
ccollins@waxahachie.com

Reviewed by:
Shon Brooks, AICP
Director of Planning
sbrooks@waxahachie.com



SOUTH ELEVATION
SCALE: 1/4" = 1'-0"



# REAR ELEVATION SCALE: 1/4" = 1'-0"

WAXAHACHIE MASONRY REQUIREMENTS

(iv) Nonresidential and Institutional Buildings:

(iv) Nonresid



NORTH ELEVATION SCALE: 1/4" = 1'-0"



 $\sqrt{SCALE: 1/4'' = 1'-0''}$ 

SP-19-0070
SITE PLAN
LOCATED AT 2100 BROWN STREET
LOT 2RA INDIAN PLAZA REV. .557 ACRES
AN ADDITION TO THE CITY OF WAXAHACHIE
ELLIS, COUNTY TEXAS



LEARN MORE ABOUT OUR
COMPANY BY VISITING
WWW.ACKERBUILT.COM



JUNE 15th, 2019

OWNERS:

CHRIS R. ACKER

AIBD . CERTIFICATION # 620

http://www.PLAN-MASTER.com

3751 S. HWY 287 WAXAHACHIE, TEXAS 75165 OFFICE# (469) 383-5939



**LEARN MORE ABOUT OUR COMPANY BY VISITING** WWW.ACKERBUILT.COM



A COMMERCIAL RETAIL BUILDING
TO BE LOCATED AT 2102 BROWN STREET
LOT 2RA INDIAN PLAZA REV.
N ADDITION TO TH