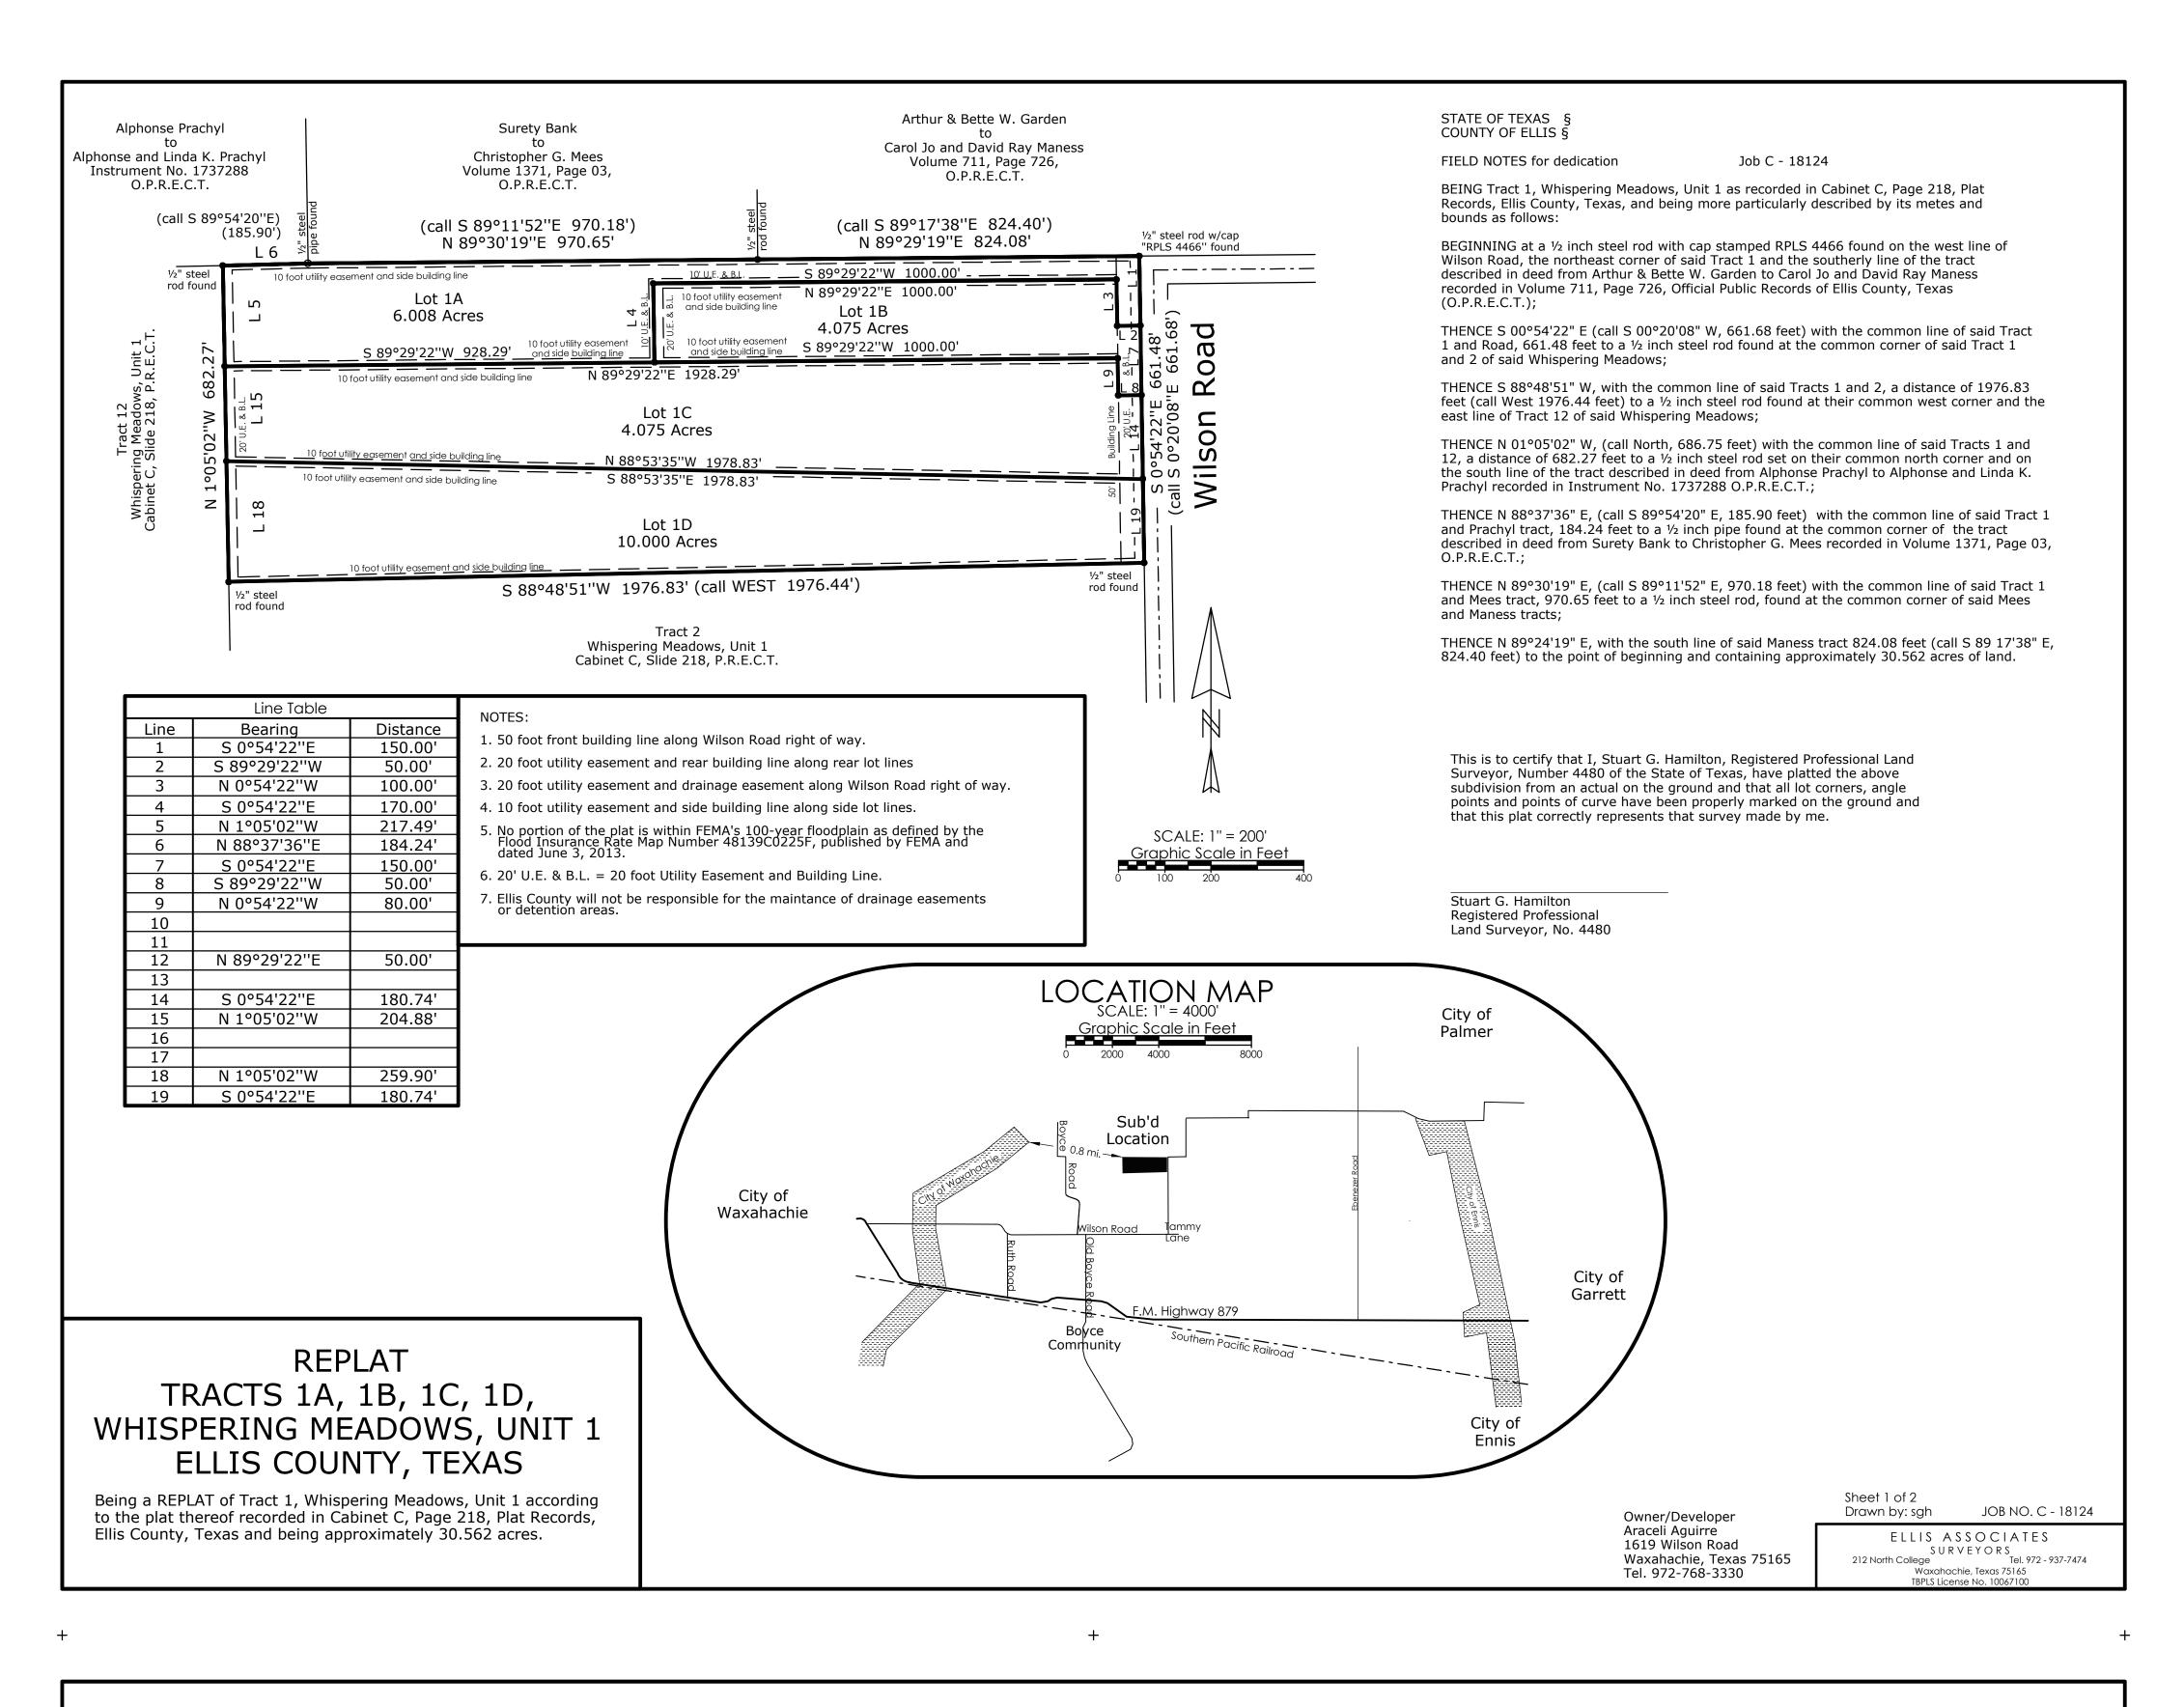

# Planning & Zoning Department Plat Staff Report

Case: RP-19-0069

**MEETING DATE(S)** 

Planning & Zoning Commission: June 25, 2019

City Council: July 1, 2019

**CAPTION** 

**Consider** request by Araceli Aguirre for a **Replat** of Tract 1, Whispering Meadows, Unit 1, to create Lots 1A, 1B, 1C, and 1D, Whispering Meadows, Unit 1, 30.562 acres (Property ID 199206) in the Extra Territorial Jurisdiction – Owner: ROSA L AGUIRRE (RP-19-0069)

**CASE INFORMATION** 

Applicant: Araceli Aguirre

Property Owner(s): Rosa L Aguirre

Site Acreage: 30.562 acres

Number of Lots: 4 lots

Number of Dwelling Units: 4 units

Park Land Dedication: ETJ (N/A)

Adequate Public Facilities: A water letter was received from Rockett SUD. Rockett SUD will

require applicant to place the approximate location of Rockett

SUD's 4" waterline on the plat.

**SUBJECT PROPERTY** 

General Location: 1615 Wilson Road

Parcel ID Number(s): 199206

Current Zoning: N/A (ETJ)

Existing Use: Largely unused land with 3 spaced out homesteads constructed

on it.

Platting History: LOT 1 WHISPERING MEADOWS was approved by City Council on

5/31/2006

Site Aerial:

#### **STAFF CONCERNS**

- 1. Several clerical issues still need to be address with this plat.
- 2. The applicant is also seeking a variance from the county in an effort to reduce the 150' frontage dedication required by Ellis County.
- 3. The applicant needs to show the 4" water line that runs through the property.
- 4. A waiver will be needed for fire flow.

Page 3 of 3

Being a REPLAT of Tract 1, Whispering Meadows, Unit 1 according

to the plat thereof recorded in Cabinet C, Page 218, Plat Records,

Ellis County, Texas and being approximately 30.562 acres.

Sheet 2 of 2

Owner/Developer

1619 Wilson Road

Tel. 972-768-3330

Waxahachie, Texas 75165

Araceli Aguirre

Drawn by: sgh

JOB NO. C - 18124

ELLIS ASSOCIATES