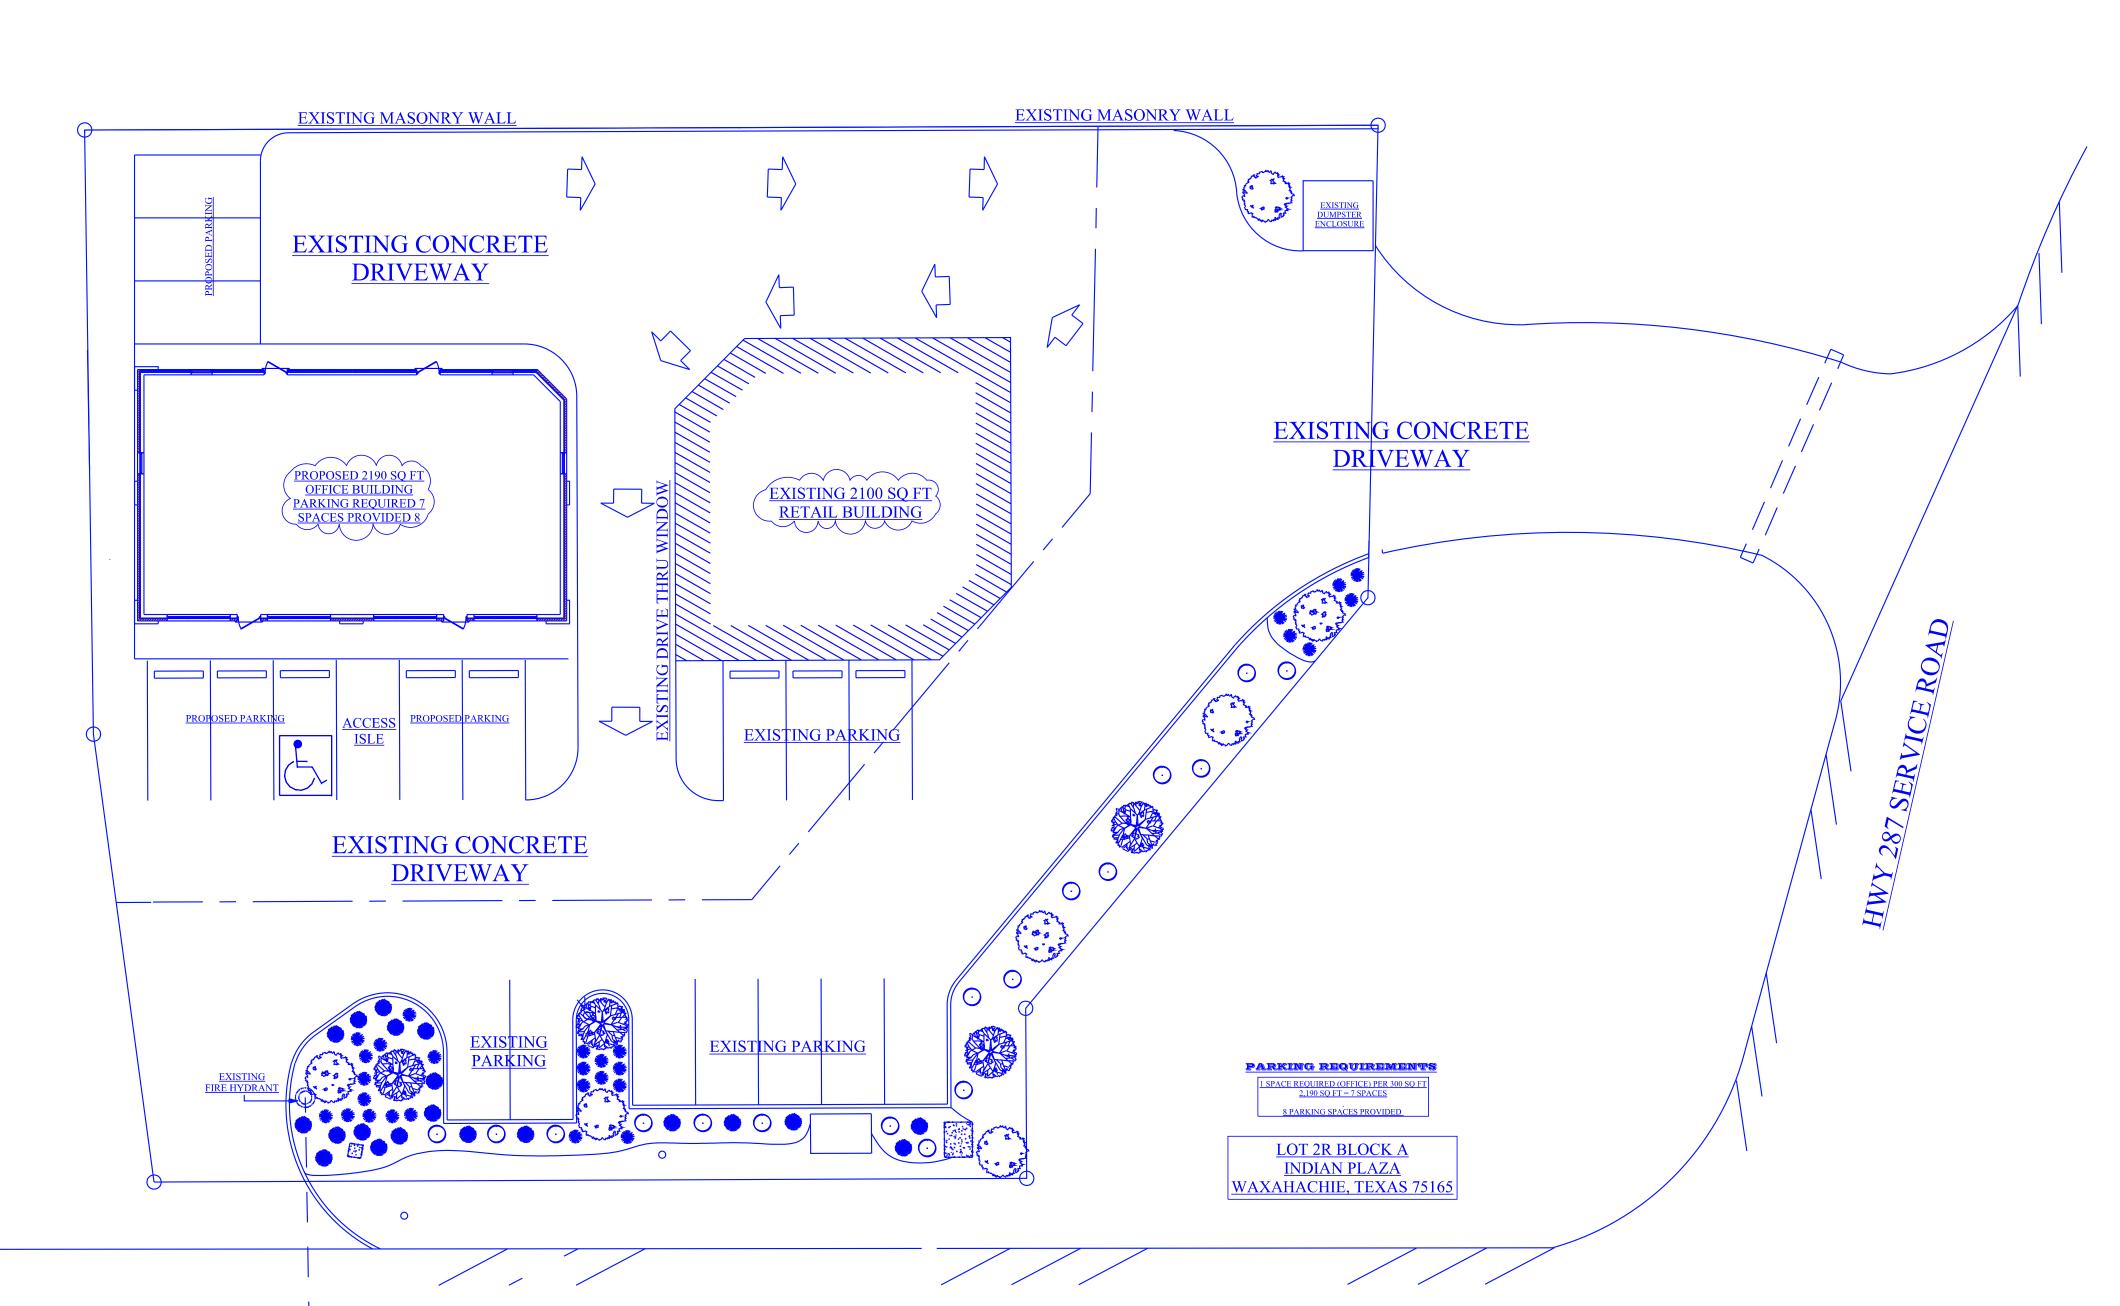

NG S.F. = 2,100 S.F.

2. 75% OF THE REQUIRED INTERIOR LANDSCAPE SHALL BE IN THE FRONT AND SIDE YARD. 3. ONE (1) CANOPY TREE PER 500 S.F. OF RÈQUIRED LANDSCAPE AREA

4. ONE(1) UNDERSTORY TREE PER 250 S.F. OF REQUIRED LANDSCAPE AREA

5. ONE (1) SHRUB PER 40 S.F. OF REQUIRED LANDSCAPE AREA 6. 15% OF REQUIRED LANDSCAPE AREA

SHALL BE GROUNDCOVER

**REQUIRED: PROVIDED:** 1,050 S.F. (50%) 1,050 S.F. (50%) 1,575 S.F. (75%) (5) CANOPY TREES

7. 2% OF REQUIRED LANDSCAPE AREA SHALL BE SEASONAL COLOR

(5) ACCENT TREES (27) SHRUBS (27) SHRUBS 315 S.F. GROUNDCOVER (15%) (15%) 42 S.F. SEASONAL COLOR (2%)

42 S.F. SEASONAL COLOR (2.0%)

1,575 S.F. (75%) (5) CANOPY TREES (5) ACCENT TREES 315 S.F. GROUNDCOVER

CHRIS R. ACKER AIBD . CERTIFICATION # 620 http://www.PLAN-MASTER.com

BROWN STREET 80' R.O.W.





BROWN STREET 80' R.O.W.

BOTANIC NAME COMMON NAME QTY. **REMARKS** 12'-15' HEIGHT, 6' SPREAD, FULL, MATCHING 4" CALIPER 12'-15' HEIGHT, 6' SPREAD, MACROCARPA 4" CALIPER FULL, MATCHING FULL, MATCHING CRAPE MYRTLE 8' HEIGHT, 4' SPREAD, CONTAINER GROWN, MULTI-TRUNK, MATCHING ILEX VOMITORIA YAUPON HOLLY 6' HEIGHT, 36" SPREAD FULL TO BASE, MATCHING 12" HEIGHT, 12" SPREAD SPACING PER PLAN PENNISETUM SPP FOUNTAIN GRASS 12" HEIGHT, 12" SPREAD TRIANGULAR SPACING 36" O.C. SEASONAL COLOR COMMON BERMUDA PERENNIALS AND ANNUALS LOCATION PER PLAN REFER TO NOTES

#### LANDSCAPE NOTES

CONDITIONS WAS SUPPLIED BY OTHER. CONFLICTS. EXERCISE CAUTION WHEN WORKING IN THE VICINITY OF UNDERGROUND UTILITIES. AWAY FROM ALL STRUCTURES. 4. LEAVE AREAS TO RECEIVE TOPSOIL 3" BELOW FINAL FINISHED GRADE IN PLANTING ARE