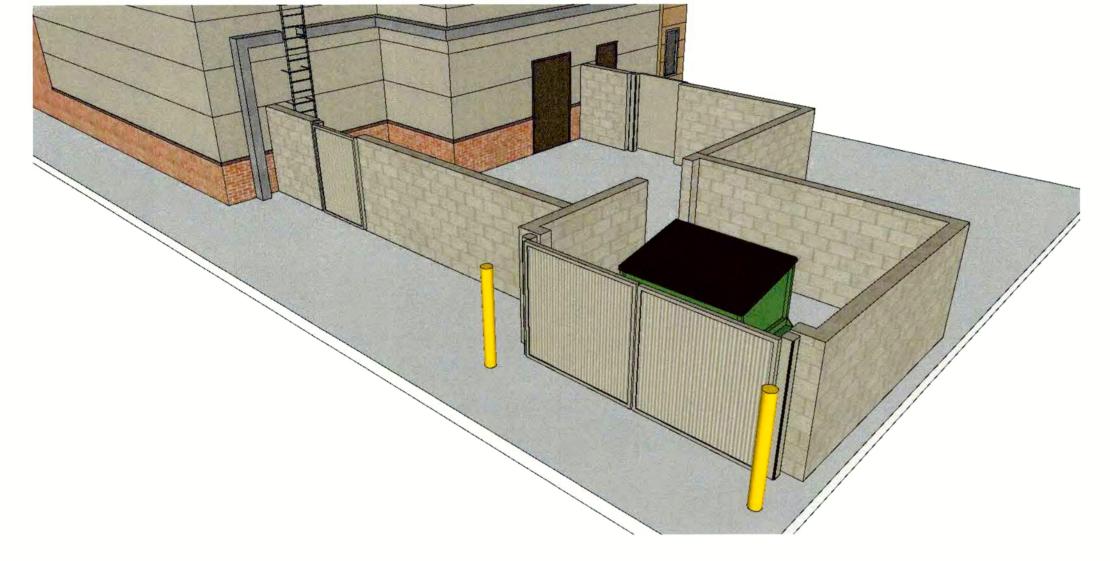

- 10. **Public Hearing** on a request by Jake Torpey, Kimley-Horn., for a Specific Use Permit (SUP) for **Drive Through Establishment** use within a Planned Development-42-Commercial zoning district, located at 1740 N Highway 77 (Property ID 263971) Owner: WAX 77 INVESTORS LP (SU-19-0078)
- 11. *Consider* recommendation of Zoning Change No. SU-19-0078
- 12. **Public Comments**: Persons may address the Planning & Zoning Commission on any issues. This is the appropriate time for citizens to address the Commission on any concern whether on this agenda or not. In accordance with the State of Texas Open Meetings Act, the Commission may not comment or deliberate such statements during this period, except as authorized by Section 551.042, Texas Government Code.
- 13. Adjourn