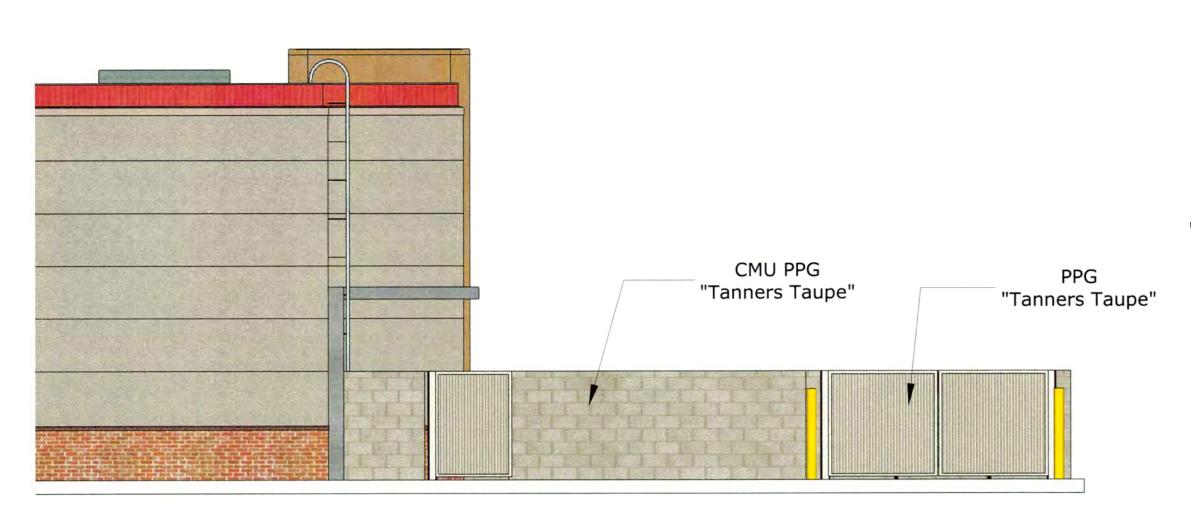

- 10. **Public Hearing** on a request by Jake Torpey, Kimley-Horn., for a Specific Use Permit (SUP) for **Drive Through Establishment** use within a Planned Development-42-Commercial zoning district, located at 1740 N Highway 77 (Property ID 263971) Owner: WAX 77 INVESTORS LP (SU-19-0078)
- 11. *Consider* recommendation of Zoning Change No. SU-19-0078
- 12. **Public Comments**: Persons may address the Planning & Zoning Commission on any issues. This is the appropriate time for citizens to address the Commission on any concern whether on this agenda or not. In accordance with the State of Texas Open Meetings Act, the Commission may not comment or deliberate such statements during this period, except as authorized by Section 551.042, Texas Government Code.
- 13. Adjourn