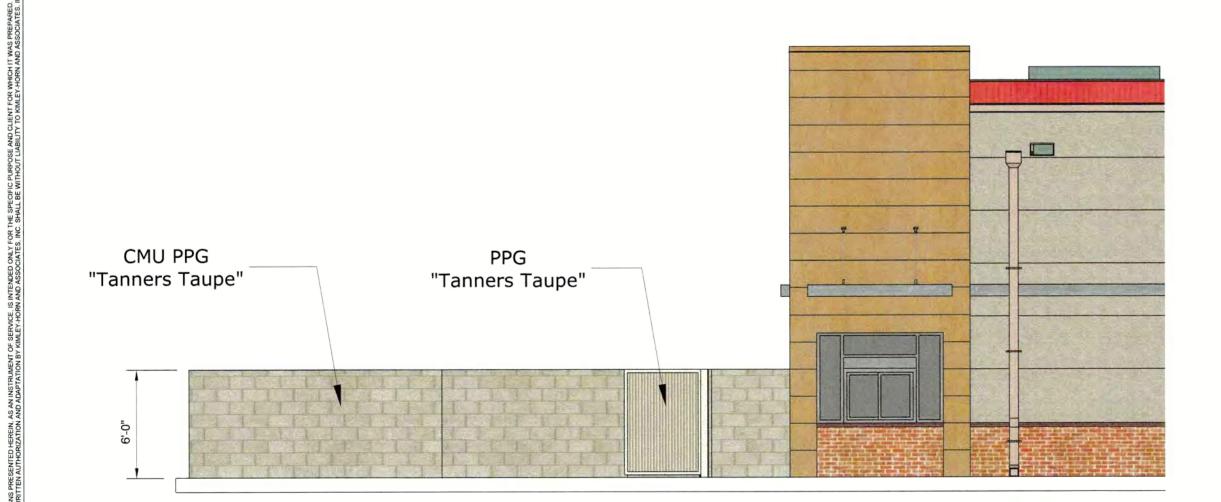

- 10. **Public Hearing** on a request by Jake Torpey, Kimley-Horn., for a Specific Use Permit (SUP) for **Drive Through Establishment** use within a Planned Development-42-Commercial zoning district, located at 1740 N Highway 77 (Property ID 263971) Owner: WAX 77 INVESTORS LP (SU-19-0078)
- 11. *Consider* recommendation of Zoning Change No. SU-19-0078
- 12. **Public Comments**: Persons may address the Planning & Zoning Commission on any issues. This is the appropriate time for citizens to address the Commission on any concern whether on this agenda or not. In accordance with the State of Texas Open Meetings Act, the Commission may not comment or deliberate such statements during this period, except as authorized by Section 551.042, Texas Government Code.
- 13. Adjourn