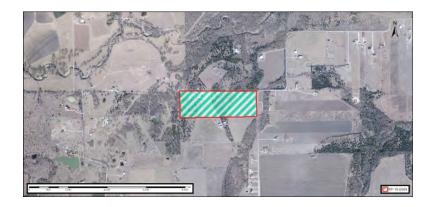

require applicant to place the approximate location of Rockett

SUD's 4" waterline on the plat.

**SUBJECT PROPERTY** 

General Location: 1615 Wilson Road

Parcel ID Number(s): 199206

Current Zoning: N/A (ETJ)

Existing Use: Largely unused land with 3 spaced out homesteads constructed

on it.

Platting History: LOT 1 WHISPERING MEADOWS was approved by City Council on

5/31/2006

Site Aerial: