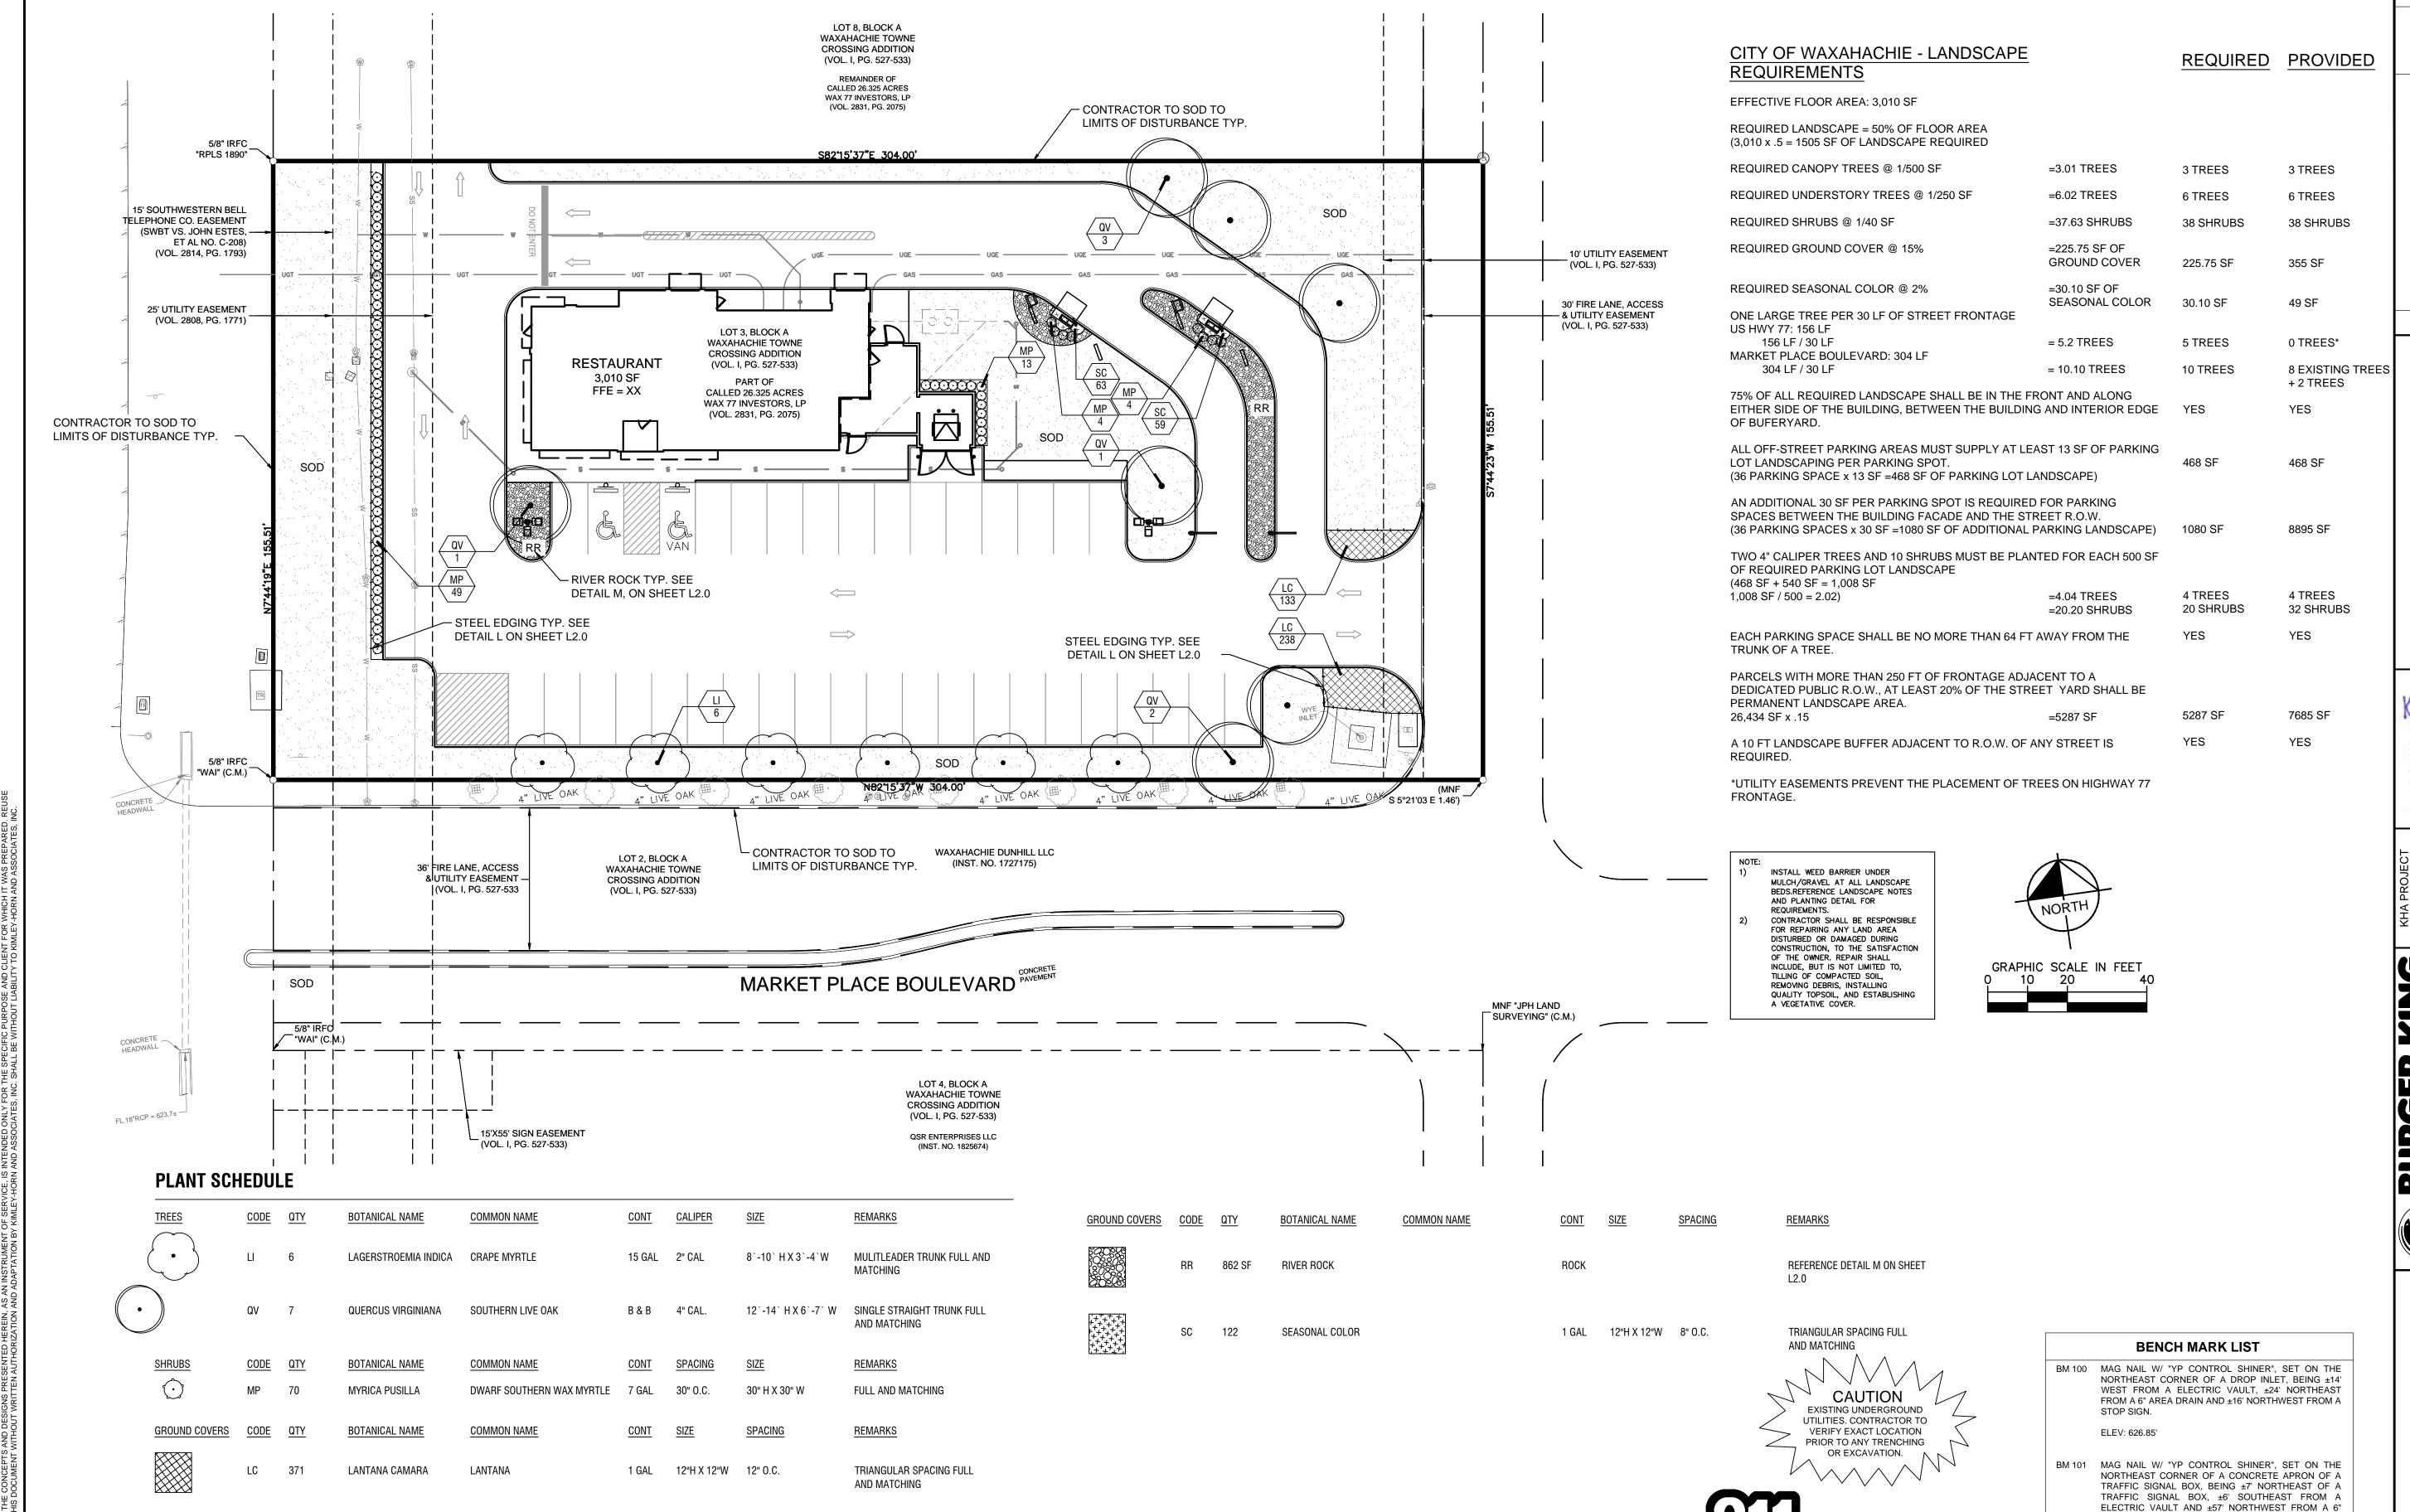

- 10. **Public Hearing** on a request by Jake Torpey, Kimley-Horn., for a Specific Use Permit (SUP) for **Drive Through Establishment** use within a Planned Development-42-Commercial zoning district, located at 1740 N Highway 77 (Property ID 263971) Owner: WAX 77 INVESTORS LP (SU-19-0078)
- 11. *Consider* recommendation of Zoning Change No. SU-19-0078
- 12. **Public Comments**: Persons may address the Planning & Zoning Commission on any issues. This is the appropriate time for citizens to address the Commission on any concern whether on this agenda or not. In accordance with the State of Texas Open Meetings Act, the Commission may not comment or deliberate such statements during this period, except as authorized by Section 551.042, Texas Government Code.
- 13. Adjourn