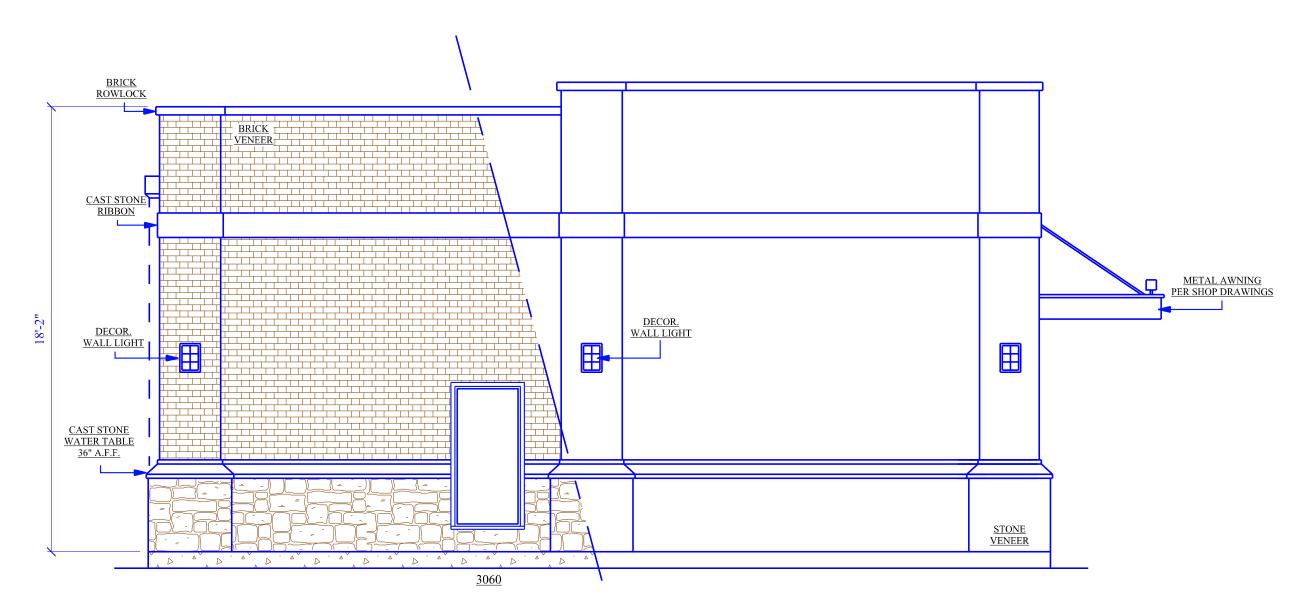

ent status of the documents subject to the request, the Planning and Zoning Department recommends:

- ☐ Denial
- $\boxtimes$  Approval, as presented.
- ☐ Approval, per the following comments:

#### **ATTACHED EXHIBITS**

- 1. Elevation/Façade Plan
- 2. Landscape Plan
- 3. Site Plan

#### **APPLICANT REQUIREMENTS**

1. If approved by City Council, applicant can apply for building permits from the Building and Community Services Department.

#### **STAFF CONTACT INFORMATION**

Prepared by:
Colby Collins
Senior Planner
ccollins@waxahachie.com

Reviewed by:
Shon Brooks, AICP
Director of Planning
sbrooks@waxahachie.com



SOUTH ELEVATION
SCALE: 1/4" = 1'-0"



# REAR ELEVATION SCALE: 1/4" = 1'-0"

WAXAHACHIE MASONRY REQUIREMENTS

(iv) Nonresidential and Institutional Buildings:

(iv) Nonresid



NORTH ELEVATION SCALE: 1/4" = 1'-0"



 $\sqrt{SCALE: 1/4'' = 1'-0''}$ 

SP-19-0070
SITE PLAN
LOCATED AT 2100 BROWN STREET
LOT 2RA INDIAN PLAZA REV. .557 ACRES
AN ADDITION TO THE CITY OF WAXAHACHIE
ELLIS, COUNTY TEXAS



LEARN MORE ABOUT OUR
COMPANY BY VISITING
WWW.ACKERBUILT.COM



JUNE 15th, 2019

OWNERS:

CHRIS R. ACKER

AIBD . CERTIFICATION # 620

http://www.PLAN-MASTER.com

3751 S. HWY 287 WAXAHACHIE, TEXAS 75165 OFFICE# (469) 383-5939



**LEARN MORE ABOUT OUR COMPANY BY VISITING** WWW.ACKERBUILT.COM



A COMMERCIAL RETAIL BUILDING
TO BE LOCATED AT 2102 BROWN STREET
LOT 2RA INDIAN PLAZA REV.
N ADDITION TO THE CITY OF WAXAHACHIE
ELLIS, COUNTY TEXAS

201

MARCH

\* PARKING LOT LANDSCAPE

20 S.F. OF LANDSCAPE PER PARKING SPACE TOTAL PARKING SPACES = 9
 TWO (2) TREES, 4" CAL., PER 500