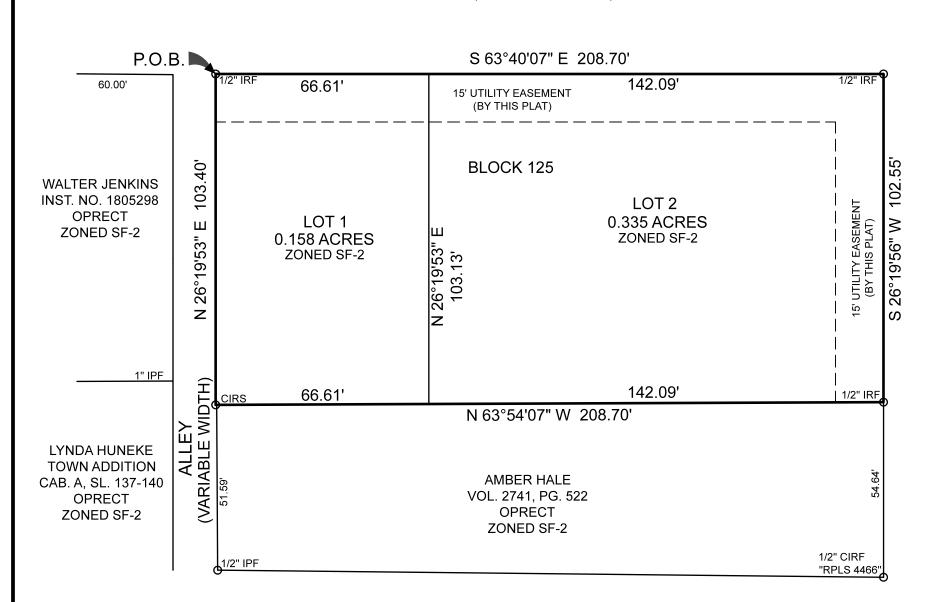

DAVID ALLEN FELTS & ALICE D. FELTS VOL. 940, PG. 749 OPRECT **ZONED SF-2** 

131.8'

CRIDDLE STREET (CALLED 51' ROW)

STATE OF TEXAS: COUNTY OF ELLIS: KNOW ALL MEN BY THESE PRESENTS:

WHEREAS GEORGE KARL GUSTAVE SUSAT, JR & PAULA CORICH SUSAT ARE THE SOLE OWNER OF A TRACT OF LAND DESCRIBED IN DEED GEORGE KARL GUSTAVE SUSAT, JR & PAULA CORICH SUSAT, RECORDED IN VOLUME 758, PAGE 319, OF THE OFFICIAL PUBLIC RECORDS OF ELLIS COUNTY, TEXAS (OPRECT), ALSO BEING A PORTION OF BLOCK 125, OFFICIAL MAP OF WAXAHACHIE, RECORDED IN CABINET A, SLIDE 181, OPRECT AND BEING MORE PARTICULARLY DESCRIBED AS FOLLOWS:

BEGINNING AT A 1/2" IRON ROD FOUND FOR THE NORTHWEST CORNER OF SAID SUSAT TRACT, BEING THE INTERSECTION OF THE SOUTH RIGHT-OF-WAY (ROW) LINE OF CRIDDLE STREET (CALLED 51' ROW) AND THE EAST ROW LINE OF AN ALLEY (VARIABLE WIDTH);

THENCE S 63°40'07" E, ALONG THE NORTH LINE OF SAID SUSAT TRACT AND THE COMMON SOUTH ROW LINE OF SAID CRIDDLE STREET, A DISTANCE OF 208.70 FEET TO A 1/2" IRON ROD FOUND FOR THE NORTHEAST CORNER OF SAID SUSAT TRACT, BEING THE INTERSECTION OF THE SOUTH ROW LINE OF SAID CRIDDLE STREET AND THE WEST ROW LINE OF BROWN STREET (CALLED 110' ROW);

THENCE S 26°19'56" W, ALONG THE EAST LINE OF SAID SUSAT TRACT AND THE COMMON WEST ROW LINE OF SAID BROWN STREET, A DISTANCE OF 102.55 FEET TO A 1/2" IRON ROD FOUND FOR THE SOUTHEAST CORNER OF SAID SUSAT TRACT AND THE COMMON NORTHEAST CORNER OF A TRACT OF LAND DESCRIBED IN DEED TO AMBER HALE RECORDED IN VOLUME 2741, PAGE 522, OPRECT;

THENCE N 63°54'07" W, ALONG THE SOUTH LINE OF SAID SUSAT TRACT AND THE COMMON NORTH LINE OF SAID HALE TRACT, A DISTANCE OF 208.70 FEET TO A 5/8" IRON ROD WITH CAP STAMPED "TXRCS" SET FOR THE SOUTHWEST CORNER OF SAID SUSAT TRACT AND THE COMMON NORTHWEST CORNER OF SAID HALE TRACT, IN THE EAST ROW LINE OF SAID

THENCE N 26°19'53" E, ALONG THE WEST LINE OF SAID SUSAT TRACT AND THE COMMON EAST ROW LINE OF SAID ALLEY, A DISTANCE OF 103.40 FEET TO THE POINT OF BEGINNING AND CONTAINING 0.493 ACRES OF LAND, MORE OR LESS.