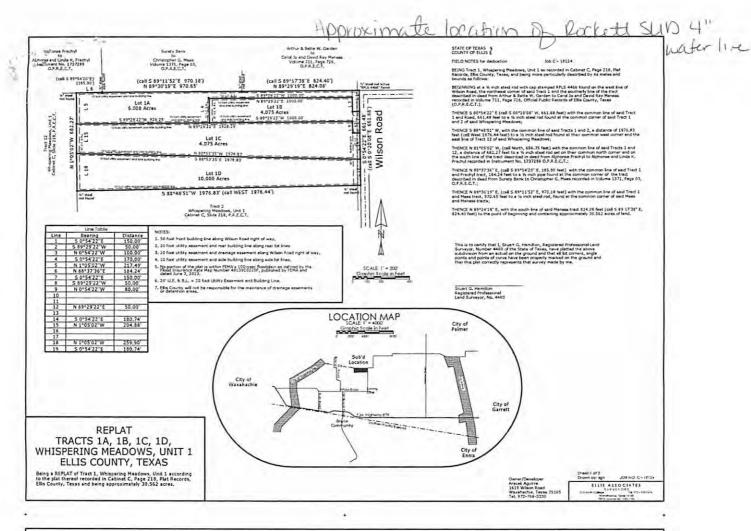

require applicant to place the approximate location of Rockett

SUD's 4" waterline on the plat.

**SUBJECT PROPERTY** 

General Location: 1615 Wilson Road

Parcel ID Number(s): 199206

Current Zoning: N/A (ETJ)

#### **STAFF CONCERNS**

- 1. Several clerical issues still need to be address with this plat.
- 2. The applicant is also seeking a variance from the county in an effort to reduce the 150' frontage dedication required by Ellis County.
- 3. The applicant needs to show the 4" water line that runs through the property.
- 4. A waiver will be needed for fire flow.

#### **RECOMMENDATION**

Based on the details provided in this Staff Report and the present status of the documents subject to the request, the Planning and Zoning Department recommends:

- ☐ Denial
- ☐ Approval, as presented.
- $\boxtimes$  Approval, per the following comments:
  - 1. A variance from the County will be needed to reduce the required 150' frontage dedication.
  - 2. The approximate location of Rockett SUD's 4" water line will need to be reflected on the plat.
  - 3. The clerical issues will need to be addressed before the plat can be filed.
  - 4. The plat cannot be filed without a variance from the County.
  - 5. A waiver will be needed for fire flow.

#### **ATTACHED EXHIBITS**

- 1. Plat drawing.
- 2. Water Letter.