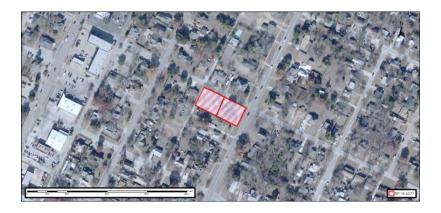

W Criddle St.

**SUBJECT PROPERTY** 

General Location: 415 Brown Street

Parcel ID Number(s): 171228 and 171231

Current Zoning: Single Family-2

Existing Use: Currently the property is one lot with a house located on the

Eastern half.

Platting History: LOT 2A BLK 125 TOWN

Site Aerial: