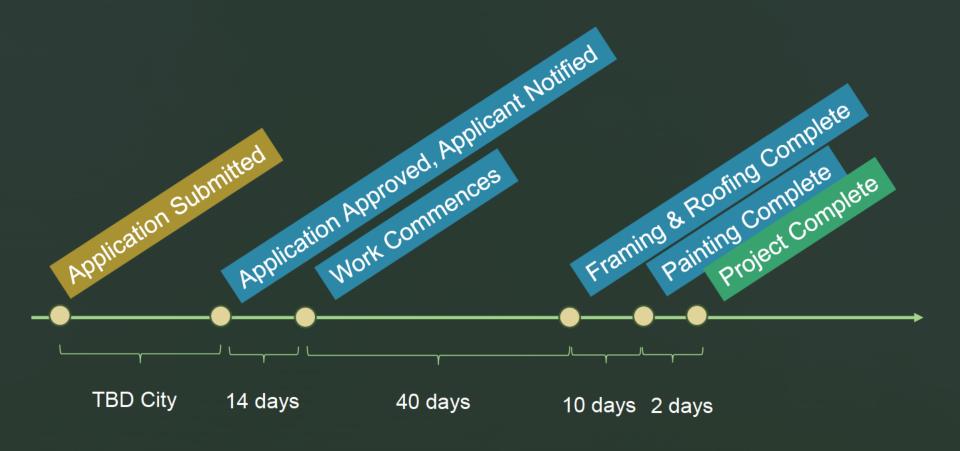

952.00 150.00 190.00 1,730.75 325.64 |
|                                                                                                                                                                                                                                                                                                   |                      | Total                                                                | ¢0 166 50                                                                  |

Phone # Fax# 972-938-3383 972-938-3382 ıotai \$8,466.58 Awning Photos and Diagrams

for Downtown Building Improvement Grant

217 E Main St

Building Front Facade



# Awning Dimensions



Awning will be rebuilt to original specs using the existing awning as a template

## **Project Timeline**



Total Contractor Days = 66



## Memorandum

To: Tax Increment Reinvestment Zone (TIRZ) No. 1 Board

From: Eleana Tuley, AICP, Downtown Redevelopment & Historic

Preservation Manager

Thru: Warren Ketteman, Senior Director of Economic Development

Date: March 27, 2024

Re: Consider a Downtown Building Improvement Program Grant

Application for 200 S. Rogers

Applicant: Al Mack, Owner, Big Al's Down the Hatch

Property Address: 200 S. Rogers Street

**Request:** The Applicant is requesting complete funding for the roof replacement cost at 200 S. Rogers Street. The Downtown Building Improvement Program (DBIP) Grant offers a 50/50 match for the cost of improvements up to \$50,000. Any additional funds beyond \$50,000 will be at the discretion of the TIRZ Board. The Applicant has provided st