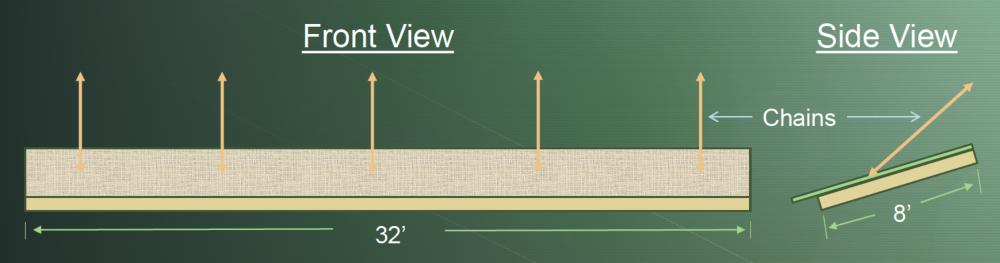

# Awning Dimensions

Awning will be rebuilt to original specs using the existing awning as a template