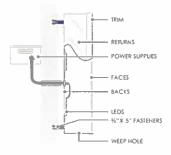

ING AND BUILDING AN 120 VOLT ELECTRICAL AMP CHEST IE3

SIGNATURE CUENT:



THIS DRAWING IS THE PROPERTY OF HUMBLE SIGN CO. ANY REPRODUCTION OR EXHIBITION OF THIS DRAWING IS STRICTLY PROHIBITED. @ 2022 ALL RIGHTS RESERVED

CHANNEL LETTERS MOUNTED INDIVIDUALLY.

- CHANNEL LETTERS

  FACES: 3/16\*7328 WHITE ACRYLIC W/V1, V2 & V3 VINYL APPUED

  RETURNS LOGO 5" DEEP -040" ALLMANUM PAINTED P1

  RETURNS LOGO 5" DEEP -040" ALLMANUM PREFINSMED

  WALLE
- RETURNS CLEAR 5" DEEP QAO" ALUMINUM PREFINSYED WHILE

  RETURNS WARTR 5" DEEP QAO" ALUMINUM PAINTED P2

  RETURNS EXPRESS WASH 5" DEEP QAO" ALUMINUM PAINTED P1

  TRIM, 1" PREFINISHED WHITE PREFINISHED DARK BLUE
  BACKS: GAJ" ALUMINUM, STOCK WHITE

  ILLUMINATON INTERNAL WHITE LEDS

  MOUNTING FUSH WITH MIRMUM 3;" X 5" FASTENERS

  WALL TYPE:





TYPICAL CHANNEL LETTER
SCALE: NTS





NORTH ELEVATION



CLIENT: CLEAR WATER CAR WASH ADDRESS: 502 N HWY 77 CITY/STATE: WAXAHACHIE, TX 75165 DATE: 01.18.2023

DRAWING: Q1 #35150 CONTACT: PAM SELMAN DESIGNER: MARIO VARGAS SALES REP: COLUN CANTRELL

## 12.14 22 UPDATED SIGN A & C - MV ## 12.14 22 UPDATED SIGN F & C - MV ## 12.28 22 UPDATED SIGN B & SUMMARY MV ## 01 18 2023 SIGN 82. REMOVE COPY-MV

PRIMARY PLECTRICAL THE OWNER BOOKS IN THE STREET WAS AND ASSESSED. SPECIFICATIONS THE SILVEN TO BE REALIST A WALL AND A WALL WITH A STREET SILVEN SALE WITH A STREET SILVEN SALE WAS A STREET SALE WAS A STREET

120 YOU RECTRICAL Barren Barrelle FEC

SIGNATURE CUENT: DATE

THIS DRAWING IS THE PROPERTY OF HUMBLESIGN CO. ANY REPRODUCTION OR EXHIBITION OF THIS DRAWING IS STRICTLY PROHIBITED. @ 2022 AL