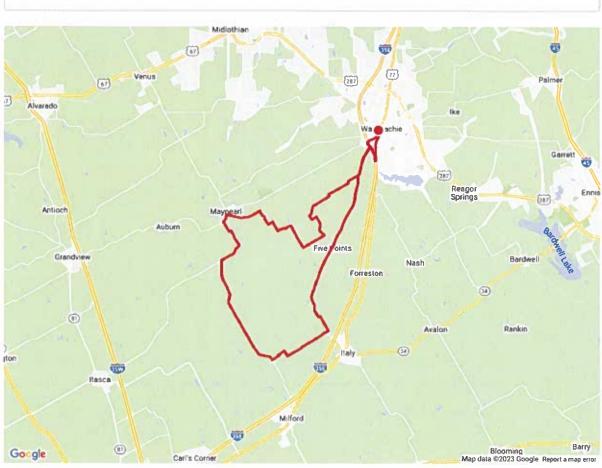

--------------|
| 18.48         | Head north on US-77 N toward Park Hills Dr                   |
| 20.02         | Turn right onto S College StDestination will be on the right |
| 20.03         | Head northeast on S College St toward Howard Rd              |
| 20.27         | Continue anto S Rogers StDestination will be on the right    |
| 20.39         | Head northeast on S Rogers St toward W Madison St            |
| 20.41         | Turn left onto W Madison StDestination will be on the right  |
| 20.50         | Head northwest on W Madison St toward \$ Monroe St           |
| 20.54         | Destination                                                  |



#### **₩** MAPMYRIDE

### **WHEELS OF FIRE 50 M ROUTE**

49.54 mi Distance 1,225 ft Elevation Gain Bike Ride Activity Type

Notes





Elevation

Stert **549 ft**  <sub>Max</sub> **799** ft Gain 1,225 ft



DISTANCE (MI)

DIRECTION

0.00

Head southeast on W Madison St toward S Monroe St

0.03

Head southeast on W Madison St toward S Monroe St

#### Wheels of Fire 50 M Route - MapMyRide



| DISTANCE (MI) | DIRECTION                                                                                         |
|---------------|---------------------------------------------------------------------------------------------------|
| 0.03          | Turn right at S Monroe St                                                                         |
| 0.27          | Continue onto Dunaway St                                                                          |
| 0.28          | Head south on Dunaway St toward Rogers St Destinat