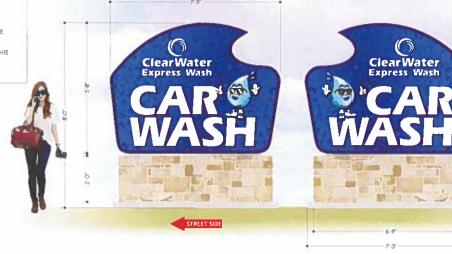

Rose Cameron, 221 Patrick, Waxahachie, Texas, agreed with the need to provide more information to citizens regarding brush pickup. Ms. Cameron requested City Council support and adopt an open space conservation plan to protect the earth and reduce the amount of concrete on vacant land.