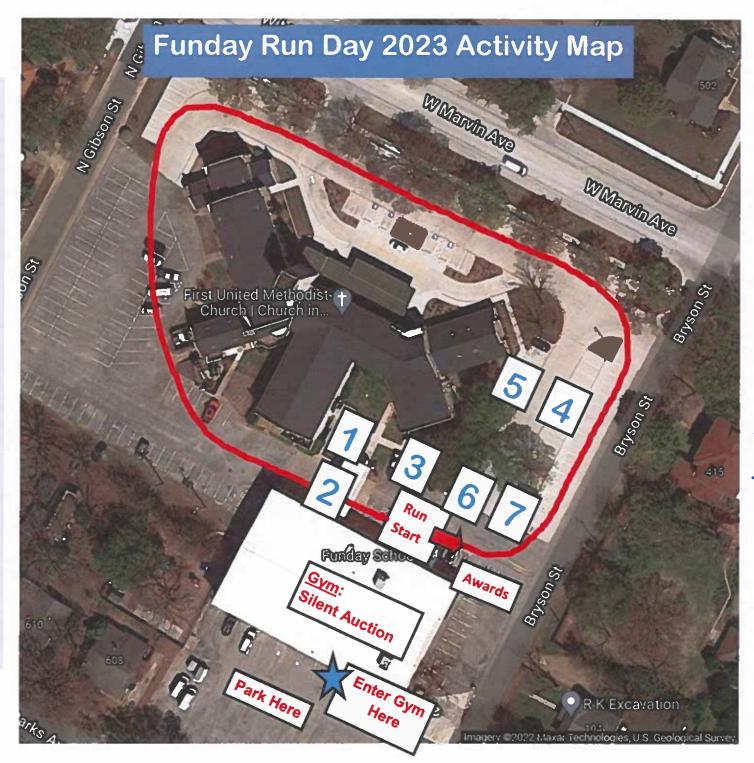

Special Event Application

2/9/20 Date submitted **Applicant Information** Krista Bartos Applicant name: Yes (•) Are you representing the host organization? Will you be the on-site point of contact during the event? 972-937-4113 469-337-2614 Phone: Cell: fundayschool@fumcwaxahachie.org Email: 505 W Marvin Ave Waxahachie, TX 75165 Mailing address: Funday School- First United Methodist Church Host organization name: Alternate contact that will be on-site during the event. On-site contact name: Krista Bartos Cell: 469-337-2614 About the Event **Funday Run Day Tot Trot** Event name: First United Methodist Church Location: An event site map is **REQUIRED** to be submitted with your application. 250 Anticipated attendance: Funday School students will be running a tot trot race around Description of event: the church for a fundraiser event. We want to ensure their safety by closing off the parking lot. How many times has this event been hosted before? 1st time ( 2 – 4 times ( 5 or more times ( Location: Choose the best description of the event: ) Festival Birthday Party / Picnic