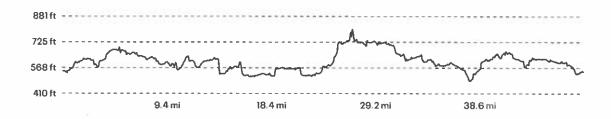

s Dr                   |
| 20.02         | Turn right onto S College StDestination will be on the right |
| 20.03         | Head northeast on S College St toward Howard Rd              |
| 20.27         | Continue anto S Rogers StDestination will be on the right    |
| 20.39         | Head northeast on S Rogers St toward W Madison St            |
| 20.41         | Turn left onto W Madison StDestination will be on the right  |
| 20.50         | Head northwest on W Madison St toward \$ Monroe St           |
| 20.54         | Destination                                                  |



#### **₩** MAPMYRIDE

### **WHEELS OF FIRE 50 M ROUTE**

49.54 mi Distance 1,225 ft Elevation Gain Bike Ride Activity Type

Notes





Elevation

Stert **549 ft**  <sub>Max</sub> **799** ft Gain 1,225 ft



DISTANCE (MI)

DIRECTION

0.00

Head southeast on W Madison St toward S Monroe St

0.03

Head southeast on W Madison St toward S Monroe St

#### Wheels of Fire 50 M Route - MapMyRide



| DISTANCE (MI) | DIRECTION                                                                                         |
|---------------|---------------------------------------------------------------------------------------------------|
| 0.03          | Turn right at S Monroe St                                                                         |
| 0.27          | Continue onto Dunaway St                                                                          |
| 0.28          | Head south on Dunaway St toward Rogers St Destination will be on the right                        |
| 0.35          | Head