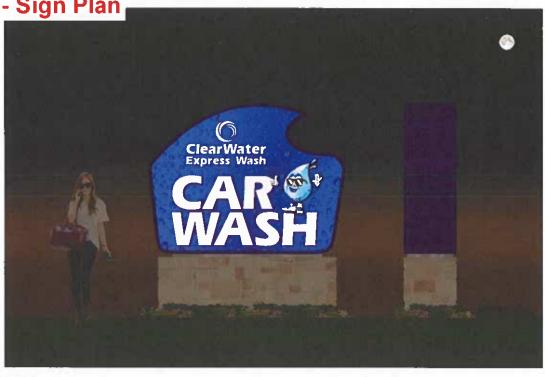

Rose Cameron, 221 Patrick, Waxahachie, Texas, agreed with the need to provide more information to citizens regarding brush pickup. Ms. Cameron requested City Council support and adopt an open space conservation plan to protect the earth and reduce the amount of concrete on vacant land.