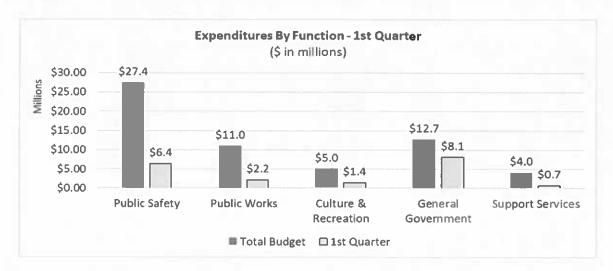

ses and Permits, Charges for Service, Miscellaneous revenue and Transfers In. Franchise fees are collected from local utility companies to pay for the use of the City's right-of-way. The first quarter will lag significantly since the majority of the utilities make payment following the close of their fiscal quarter. In miscellaneous revenue, the City is seeing additional interest income due to the higher interest rates offered by our local government investment pool. In other categories, building inspections and permits is trending slightly lower than budget. • **Expenditures** in the General Fund for the first quarter (3 months) total \$11.5 million, or 20% of the budget. The following chart compares the budget for each City function to the actual expenditures through the first quarter.



- In the area of Public Works, spending is lagging slightly as the City ramps up and begins work on the street and sidewalk projects included in the budget. As the year progresses and contracts are authorized and executed, these funds are anticipated to be spent at the budgeted levels.
- In the area of General Government, the higher actual expenditures during the first quarter can be mainly attributed to the transfer of funds for the renovation of City Hall. The funds for this project were transferred to the Capital Projects Fund in the first quarter.

#### **Other Funds**

- The water and wastewater funds account for all revenues and expenditures associated with the operation and maintenance of the City's water distribution and wastewater treatment activities. For the water and wastewat