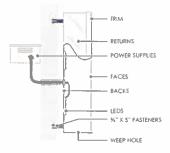

G IS STRICTLY PROHIBITED. © 2022 ALL RIGHTS RESERVED

- CHANNEL LETTERS

  CHANNEL LETTERS

  FACES: 3/6"/328 WHITE ACRYLIC W/ V1. V2.8 V3 VINYL APPUED

  RETURNS LOGO. 5" DEEP .040" ALUMINUM PAINTED P1

  RETURNS LOGA. 5" DEEP .040" ALUMINUM PREFINSHED P1

  RETURNS CLEAR 5" DEEP .040" ALUMINUM PREFINSHED P1

  RETURNS WATER 5" DEEP .040" ALUMINUM PAUNTED P2

  FRICH 1" PREFINISHED WHITE. PREFINISHED DARK BLUE

  BACKS .03" ALUMINUM. STOCK WHITE

  BACKS .03" ALUMINUM. STOCK WHITE

  LILUMINIATION: INSERNAL WHITE LEDS

  WOUNTING TRUSH WITH MIRIMUM %" X 5" FASTENERS

  WALL TYPE:

# PAINT COLORS - SATIN FINISH PI: PAINT TO MATCH PMS 2748C P2: PAINT TO MATCH PMS 2728C ONGRAL PRINT/VINYL COLORS YI PIM GRADIENI PMS 658 WITH UY LAWRIATE YZ 3M 3630-137 EUROPEAN BLUE V3 3M 360-167 BRIGHT BLUE



EVPICAL CHANNEL LETTER
SCALE: NIS



60 ClearWater 10



CLIENT: CLEAR WATER CAR WASH ADDRESS: 502 N HWY 77 CITY/STATE: WAXAHACHIE, TX 75165 DATE: 01 18 2023

SALES REP: COLLIN CANTRELL

SOUTH ELEVATION

PRIMARY ELECTRICAL THE CONTROL OF A PART OF A PART OF A PROPERTY AND A PART OF A PART

**OSPECIFICATIONS** SALVET AGENT AS STATEMENT OF THE PROPERTY OF T

120 VOLT ELECTRICAL MECTAICA: WARD DIGHT ET AND AND LINES THE .

SIGNATURE CHENT DATE:



THIS DRAWING IS THE PROPERTY OF HUMBLE SIGN CO. ANY REPRODUCTION OR EXHIBITION OF THIS DRAWING IS STRICTLY PROHIBITED. @ 2022 ALL RIGHTS RESERVED



NIGHT VIEW



ADDRESS: 502 N HWY 77

DATE: 01 18.2023

CONTACT: PAM SELMAN DESIGNER: MARIO VARGAS

SALES REP: COLUN CANTRELL

REVISIONS

RT | 12.14 22 UPDATED SIGN A.A.C.-MV

R2 | 12 28 22 UPDATED SIG