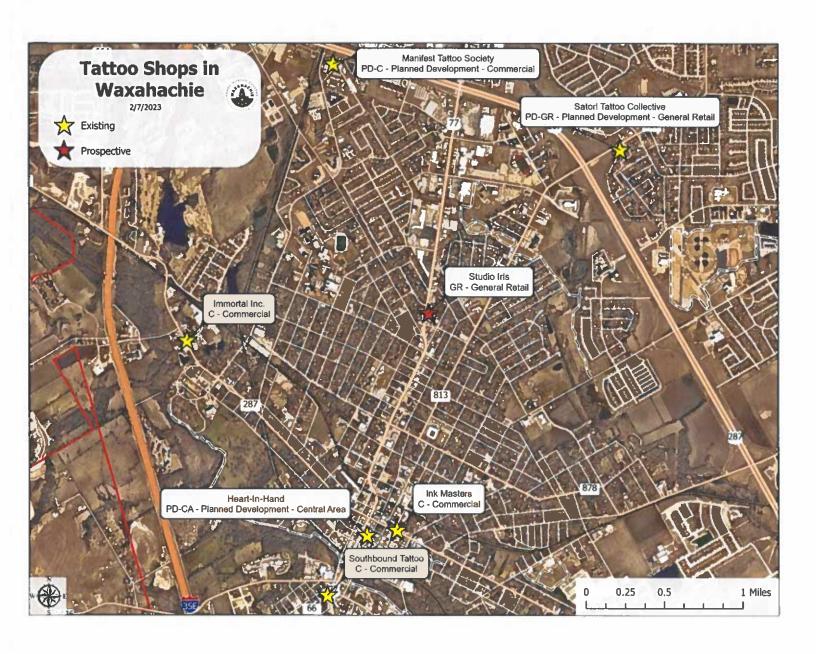

- m. Authorize supplemental appropriation for the emergency repair of the Brookside Road bridge erosion in the amount of \$63,618
- 6. *Introduce* Honorary Council Member
- 7. **Present** Proclamation recognizing Paul Box's participation in the 2023 World Marathon Challenge
- 8. **Consider** proposed Resolution supporting the memorial designation of the FM 878 overpass at Highway 287 as "Bessie Coleman Memorial Bridge," through the Texas Department of Transportation Highway Naming Program; and providing an effective date
- 9. *Receive* Fiscal Year 2023 1<sup>st</sup> Quarter Financial Report
- 10. **Public Hearing** on a request by Henry Quigg, Richmond Group, for a Replat of a portion of Lot 3A, Block 30 of the Bullard's Revision, to create Lot 3A-R, being 0.324 acres, located at 100 S US Highway 77 (Property ID: 172431) Owner: PEARMAN OIL & LP GAS, INC. (SUB-146-2022) Staff: Zack King
- 11. *Consider* approval of SUB-146-2022
- 12. **Public Hearing** on a request by Chris Snow for a Specific Use Permit (SUP) for an accessory structure +700 sf use within a Single Family Residential-2 zoning district located at 107 University Avenue (Property ID 176369) Owner: CHRISTOPHER & KAREN SNOW (ZDC-160-2022)
- 13. *Consider* proposed Ordinance approving ZDC-160-2022
- 14. **Public Hearing** on a request by Steve Homeyer, Homeyer Engineering Inc., for a Specific Use Permit (SUP) for a Drive-Through Car Wash use within a General Retail (GR) zoning district located directly North 500 N US Highway 77 (Property ID: 289738) Owner: RS WAXAHACHIE LLC (ZDC-173-2022)
- 15. *Consider* proposed Ordinance approving ZDC-173-2022
- 16. *Consider* Development Agreement for ZDC-173-2022
- 17. **Public Hearing** on a request by Iris Showalter, Owner of Studio Iris, for a Zoning Change from a General Retail (GR) zoning district to Planned Development General Retail (PD-GR) zoning district, located at 120 North Highway 77 (Property ID 173425) Owner: 120 NORTH, LLC (ZDC-177-2022)
- 18. *Consider* proposed Ordinance approving ZDC-177-2022
- 19. *Consider* proposed Resolution adopting the 2022 Ellis County Multi-jurisdictional Hazard Mitigation Plan
- 20. *Consider* decertifying a portion of the City's Water and Wastewater Certificate of Convenience and Necessity (CCN)
- 21. *Consider* approval of a Service Contract with Andale Construction, Inc. for High Density Mineral Bond Seal, Pavement Preservation