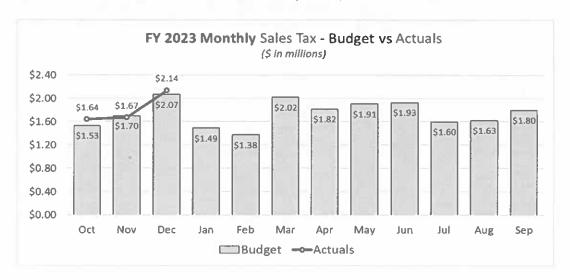

in the City's General Fund amount to \$2.5 million and are in line with prior year collections. The majority of collections occur from December through March as property tax payments become due and will be reflected in the report for the second quarter.
- Sales tax is the second largest revenue source, accounting for 37% of the City's General Fund. Of the 8.25 cents for every dollar of taxable sales, the state of Texas collects 6.25 cents, while 1.5 cents are distributed to the City's General Fund, and 0.5 cents goes to the WCDC fund.

Through the second quarter, collections in the General Fund total \$5.5 million and represent an increase of 7.5% over the prior year. Compared to the budget for the same period, sales tax collections are amount to \$419,000 more than anticipated, or 2.9%.



 Other major revenue sources include Franchise Fees, Licenses and Permits, Charges for Service, Miscellaneous revenue and Transfers In. Franchise fees are collected from local utility companies to pay for the use of the City's right-of-way. The first quarter will lag significantly since the majority of the utilities make payment following the close of their fiscal quarter. In miscellaneous revenue, the City is seeing additional interest income due to the higher interest rates offered by our local government investment pool. In other categories, building inspections and permits is trending slightly lower than budget. • **Expenditures** in the General Fund for the first quarter (3 months) total \$11.5 million, or 20% of the budget. The following chart compares the budget for each City func