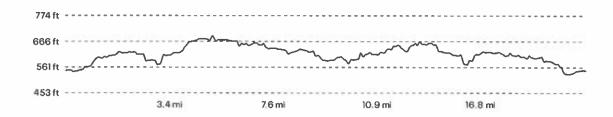

| Date                                                                                                                                                |  |  |

Email completed Special Event Application and site map to Jami Bonner at jami.bonner@waxahachie.com.



#### **MAPMYRIDE**

### **WHEELS OF FIRE 21M ROUTE**

20.56 mi

420 ft

**Bike Ride** 

Distance

Elevation Gain

Activity Type

Notes



Elevation

Start 547 ft Mex **692** ft Gain 420 ft



DISTANCE (MI)

DIRECTION

0.00

Head southeast on W Madison St toward S Monroe StDestination will be on the left

0.05

Head southeast on W Madison St toward S Monroe St

#### Wheels of Fire 21M Route - MapMyRide



| DISTANCE (MI) | DIRECTION                                                                              |
|---------------|----------------------------------------------------------------------------------------|
| 0.05          | Turn right at S Monroe StDestination will be on the left                               |
| 0.14          | Head south                                                                             |
| 0.29          | Head south on Dunaway St toward Rogers StDestination will be on the right              |
| 0.36          | Head south toward Rogers St