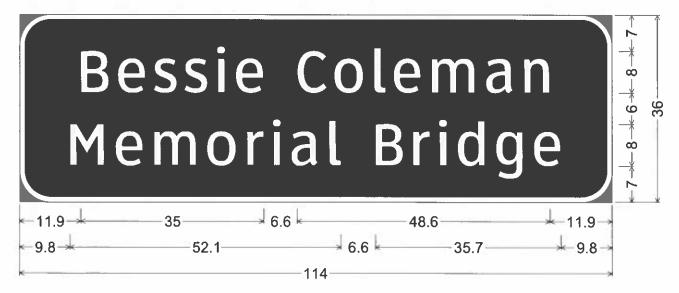

- m. Authorize supplemental appropriation for the emergency repair of the Brookside Road bridge erosion in the amount of \$63,618
- 6. *Introduce* Honorary Council Member
- 7. **Present** Proclamation recognizing Paul Box's participation in the 2023 World Marathon Challenge
- 8. **Consider** proposed Resolution supporting the memorial designation of the FM 878 overpass at Highway 287 as "Bessie Coleman Memorial Bridge," through the Texas Department of Transportation Highway Naming Program; and providing an effective date
- 9. *Receive* Fiscal Year 2023 1<sup>st</sup> Quarter Financial Report
- 10. **Public Hearing** on a request by Henry Quigg, Richmond Group, for a Replat of a portion of Lot 3A, Block 30 of the Bullard's Revision, to create Lot 3A-R, being 0.324 acres, located at 100 S US Highway 77 (Property ID: 172431) Owner: PEARMAN OIL & LP GAS, INC. (SUB-146-2022) Staff: Zack King
- 11. *Consider* approval of SUB-146-2022
- 12. **Public Hearing** on a request by Chris Snow for a Specific Use Permit (SUP) for an accessory structure +700 sf use within a Single Family Residential-2 zoning district located at 107 University Avenue (Property ID 176369) Owner: CHRISTOPHER & KAREN SNOW (ZDC-160-2022)
- 13. *Consider* proposed Ordinance approving ZDC-160-2022
- 14. **Public Hearing** on a request by Steve Homeyer, Homeyer Engineering Inc., for a Specific Use Permit (SUP) for a Drive-Through Car Wash use within a General Retail (GR) zoning district located directly North 500 N US Highway 77 (Property ID: 289738) Owner: RS WAXAHACHIE LLC (ZDC-173-2022)
- 15. *Consider* proposed Ordinance approving ZDC-173-2022
- 16. *Consider* Development Agreement for ZDC-173-2022
- 17. **Public Hearing** on a request by Iris Showalter, Owner of Studio Iris, for a Zoning Change from a General Retail (GR) zoning district to Planned Development General Retail (PD-GR) zoning district, located at 120 North Highway 77 (Property ID 173425) Owner: 120 NORTH, LLC (ZDC-177-2022)
- 18. *Consider* proposed Ordinance approving ZDC-177-2022
- 19. *Consider* proposed Resolution adopting the 2022 Ellis County Multi-jurisdictional Hazard Mitigation Plan
- 20. *Consider* decertifying a portion of the City's Water and Wastewater Certificate of Convenience and Necessity (CCN)
- 21. *Consider* approval of a Service Contract with Andale Construction, Inc. for High Density Mineral Bond Seal, Pavement Preservation