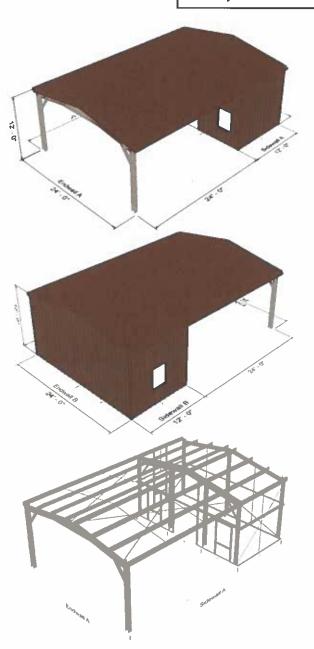

Rose Cameron, 221 Patrick, Waxahachie, Texas, agreed with the need to provide more information to citizens regarding brush pickup. Ms. Cameron requested City Council support and adopt an open space conservation plan to protect the earth and reduce the amount of concrete on vacant land.