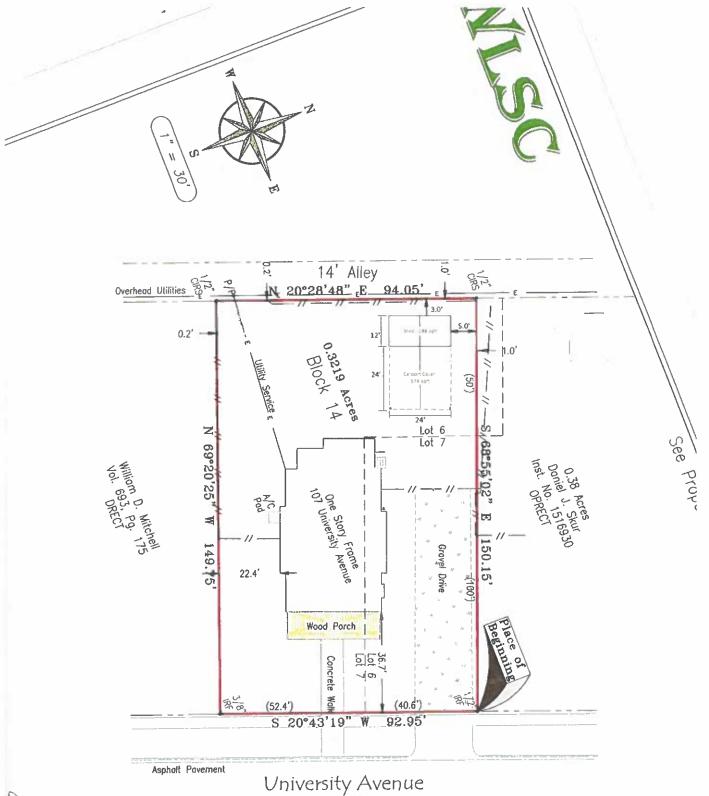

- m. Authorize supplemental appropriation for the emergency repair of the Brookside Road bridge erosion in the amount of \$63,618
- 6. *Introduce* Honorary Council Member
- 7. **Present** Proclamation recognizing Paul Box's participation in the 2023 World Marathon Challenge
- 8. **Consider** proposed Resolution supporting the memorial designation of the FM 878 overpass at Highway 287 as "Bessie Coleman Memorial Bridge," through the Texas Department of Transportation Highway Naming Program; and providing an effective date
- 9. *Receive* Fiscal Year 2023 1<sup>st</sup> Quarter Financial Report
- 10. **Public Hearing** on a request by Henry Quigg, Richmond Group, for a Replat of a portion of Lot 3A, Block 30 of the Bullard's Revision, to create Lot 3A-R, being 0.324 acres, located at 100 S US Highway 77 (Property ID: 172431) Owner: PEARMAN OIL & LP GAS, INC. (SUB-146-2022) Staff: Zack King
- 11. *Consider* approval of SUB-146-2022
- 12. **Public Hearing** on a request by Chris Snow for a Specific Use Permit (SUP) for an accessory structure +700 sf use within a Single Family Residential-2 zoning district located at 107 University Avenue (Property ID 176369) Owner: CHRISTOPHER & KAREN SNOW (ZDC-160-2022)
- 13. *Consider* proposed Ordinance approving ZDC-160-2022
- 14. **Public Hearing** on a request by Steve Homeyer, Homeyer Engineering Inc., for a Specific Use Permit (SUP) for a Drive-Through Car Wash use within a General Retail (GR) zoning district located directly North 500 N US Highway 77 (Property ID: 289738) Owner: RS WAXAHACHIE LLC (ZDC-173-2022)
- 15. *Consider* proposed Ordinance approving ZDC-173-2022
- 16. *Consider* Development Agreement for ZDC-173-2022
- 17. **Public Hearing** on a request by Iris Showalter, Owner of Studio Iris, for a Zoning Change from a General Retail (GR) zoning district to Planned Development General Retail (PD-GR) zoning district, located at 120 North Highway 77 (Property ID 173425) Owner: 120 NORTH, LLC (ZDC-177-2022)
- 18. *Consider* proposed Ordinance approving ZDC-177-2022
- 19. *Consider* proposed Resolution adopting the 2022 Ellis County Multi-jurisdictional Hazard Mitigation Plan
- 20. *Consider* decertifying a portion of the City's Water and Wastewater Certificate of Convenience and Necessity (CCN)
- 21. *Consider* approval of a Service Contract with Andale Construction, Inc. for High Density Mineral Bond Seal, Pavement Preservation