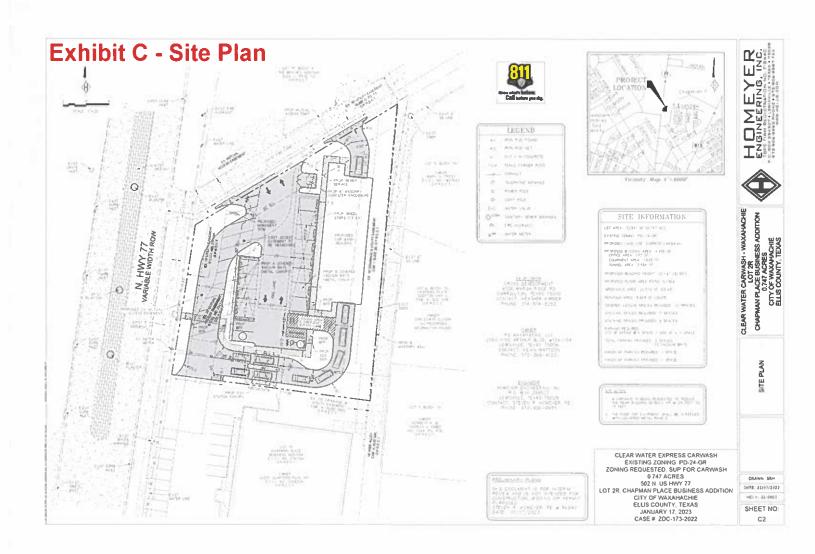

Rose Cameron, 221 Patrick, Waxahachie, Texas, agreed with the need to provide more information to citizens regarding brush pickup. Ms. Cameron requested City Council support and adopt an open space conservation plan to protect the earth and reduce the amount of concrete on vacant land.