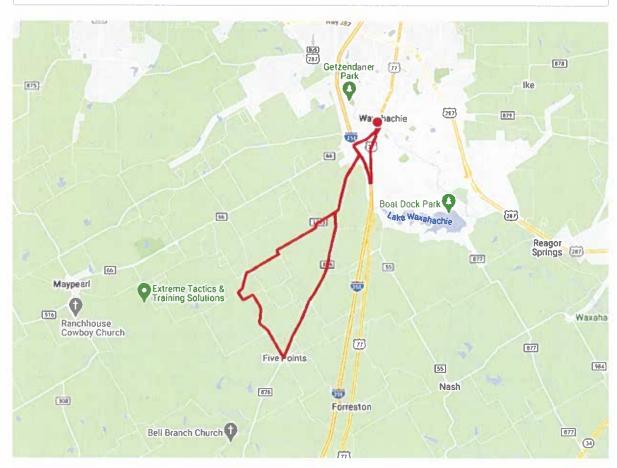

| Date                                                                                                                                                |  |  |

Email completed Special Event Application and site map to Jami Bonner at jami.bonner@waxahachie.com.



#### **MAPMYRIDE**

### **WHEELS OF FIRE 21M ROUTE**

20.56 mi

420 ft

**Bike Ride** 

Distance

Elevation Gain

Activity Type

Notes



Elevation

Start 547 ft Mex **692** ft Gain 420 ft



DISTANCE (MI)

DIRECTION

0.00

Head southeast on W Madison St toward S Monroe StDestination will be on the left

0.05

Head southeast on W Madison St toward S Monroe St

#### Wheels of Fire 21M Route - MapMyRide



| DISTANCE (MI) | DIRECTION                                                                              |
|---------------|----------------------------------------------------------------------------------------|
| 0.05          | Turn right at S Monroe StDestination will be on the left                               |
| 0.14          | Head south                                                                             |
| 0.29          | Head south on Dunaway St toward Rogers StDestination will be on the right