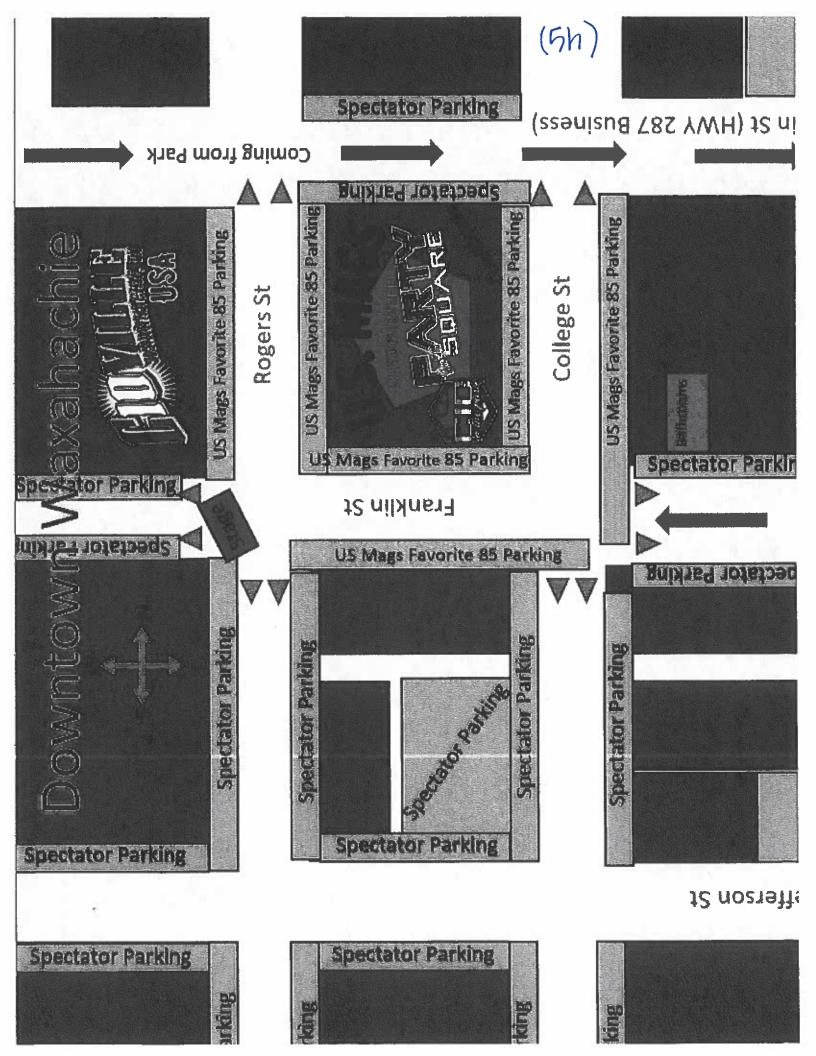

- a. Minutes of the City Council meeting of February 6, 2023
- b. Event application for Funday Run Day Tot Trot to be held March 2, 2023
- c. Event application for City-Wide Easter Egg Hunt on April 8, 2023
- d. Event application for Rainbow Room Fun Run at Railyard Park to be held April 15, 2023
- e. Event application for Hachie 50 event to be held April 21-22, 2023
- f. Event application for Cinco de Mayo Festival to be held May 6, 2023
- g. Event application for C10s in the Park to be held September 16, 2023 at Getzendaner Park
- h. Event application for C10s in the Park Party on the Square to be held September 16, 2023
- i. Event application for Wheels of Fire Bike Ride to be held June 24, 2023
- j. Adoption of the Downtown Building Improvement Grant Program and authorize funding from the Tax Increment Reinvestment Zone No. 1 fund
- k. Authorize funding from the Tax Increment Reinvestment Zone No. 1 fund for Walk of Fame Stars fabrication and installation
- 1. Authorize funding from the Tax Increment Reinvestment Zone No. 1 fund for Downtown Rehabilitation Projects