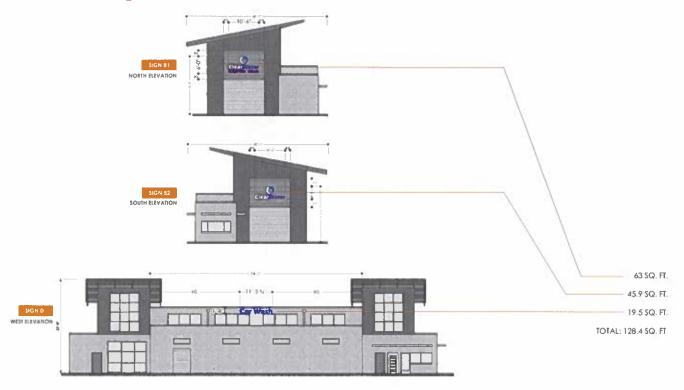

Rose Cameron, 221 Patrick, Waxahachie, Texas, agreed with the need to provide more information to citizens regarding brush pickup. Ms. Cameron requested City Council support and adopt an open space conservation plan to protect the earth and reduce the amount of concrete on vacant land.