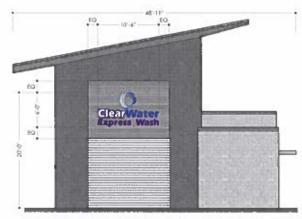

AMP CHEST IE3

SIGNATURE CUENT:



THIS DRAWING IS THE PROPERTY OF HUMBLE SIGN CO. ANY REPRODUCTION OR EXHIBITION OF THIS DRAWING IS STRICTLY PROHIBITED. @ 2022 ALL RIGHTS RESERVED

CHANNEL LETTERS MOUNTED INDIVIDUALLY.

- CHANNEL LETTERS

  FACES: 3/16\*7328 WHITE ACRYLIC W/V1, V2 & V3 VINYL APPUED

  RETURNS LOGO 5" DEEP -040" ALLMANUM PAINTED P1

  RETURNS LOGO 5" DEEP -040" ALLMANUM PREFINSMED

  WALLE
- RETURNS CLEAR 5" DEEP QAO" ALUMINUM PREFINSYED WHILE

  RETURNS WARTR 5" DEEP QAO" ALUMINUM PAINTED P2

  RETURNS EXPRESS WASH 5" DEEP QAO" ALUMINUM PAINTED P1

  TRIM, 1" PREFINISHED WHITE PREFINISHED DARK BLUE
  BACKS: GAJ" ALUMINUM, STOCK WHITE

  ILLUMINATON INTERNAL WHITE LEDS

  MOUNTING FUSH WITH MIRMUM 3;" X 5" FASTENERS

  WALL TYPE:





TYPICAL CHANNEL LETTER
SCALE: NTS





NORTH ELEVATION



CLIENT: CLEAR WATER CAR WASH ADDRESS: 502 N HWY 77 CITY/STATE: WAXAHACHIE, TX 75165 DATE: 01.18.2023

DRAWING: Q1 #35150 CONTACT: PAM SELMAN DESIGNER: MARIO VARGAS SALES REP: COLUN CANTRELL

## 12.14 22 UPDATED SIGN A & C - MV ## 12.14 22 UPDATED SIGN F & C - MV ## 12.28 22 UPDATED SIGN B & SUMMARY MV ## 01 18 2023 SIGN 82. REMOVE COPY-MV

PRIMARY PLECTRICAL THE OWNER BOOKS IN THE STREET WAS AND ASSESSED. SPECIFICATIONS THE SILVEN TO BE REALIST A WALL AND A WALL WITH A STREET SILVEN SALE WITH A STREET SILVEN SALE WAS A STREET SALE WAS A STREET

120 YOU RECTRICAL Barren Barrelle FEC

SIGNATURE CUENT: DATE

THIS DRAWING IS THE PROPERTY OF HUMBLESIGN CO. ANY REPRODUCTION OR EXHIBITION OF THIS DRAWING IS STRICTLY PROHIBITED. @ 2022 ALL RIGHTS RESERVED



NIGHT YIEW



ADDR