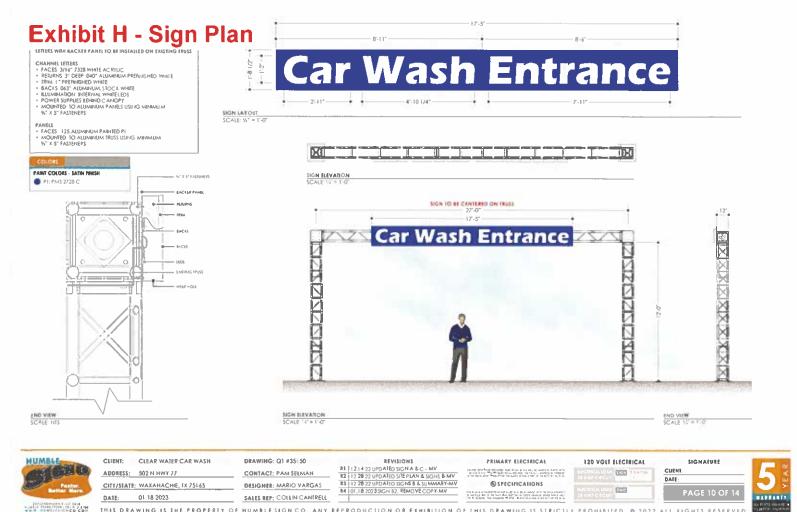

ROHIBITED. @ 2022 ALL RIGHTS RESERVED



NIGHT VIEW



ADDRESS: 502 N HWY 77

DATE: 01 18.2023

CONTACT: PAM SELMAN DESIGNER: MARIO VARGAS

SALES REP: COLUN CANTRELL

REVISIONS

RT | 12.14 22 UPDATED SIGN A.A.C.-MV

R2 | 12 28 22 UPDATED SIGF PLAN A. SIGNS B.MV

R3 | 17 26 22 UPDATED SIGNS B. S JUMANARYMV

R4 | 01.18 2023 SIGN 82, REMOVE COPY-MV

That is distributed as the second of the sec SPECIFICATIONS As the control of the

CUENT: DATE:

THIS DRAWING IS THE PROPERTY OF HUMBLESIGN CO. ANY REPRODUCTION OR EXHIBITION OF THIS DRAWING IS STRICTLY PROHIBITED. @ 2022 ALL RIGHTS RESERVED

120 VOLT ELECTRICAL

THE

HICHTON TO THE THE

THE STATE OF THE STATE ASSESSED AS STATE OF A PARTY OF THE STATE OF TH

@SPECIFICATIONS

THE RESERVED AND ADDRESS OF THE PROPERTY OF TH

SIGNATURE

CUENT: DATE:



THIS DRAWING IS THE PROPERTY OF HUMBLE SIGN CO. ANY REPRODUCTION OF EXHIBITION OF THIS DRAWING IS STRICTLY PROHIBITED. @ 2022 ALL RIGHTS RESERVED

A STATE OF THE PARTY OF THE PAR



MIGHT VIEW



CLIENT: CLEAR WATER CAR WASH
ADDRESS: 502 N HWY 77

CITY/STATE: WAXAHACHIE, IX 75165

DATE: 01.18 2023

R CAR WASH DRAW

CONTACT: PAM SELMAN

DESIGNER: MARIO VARGAS

SALES REP: COLUN CANTRELL

REVISIONS

12 28 22 UPDATED SIGN 8 & SUMMAY MY

PRIMARY ELECTRICAL

 120 VOLT RECTRICAL

CASTRICAL IOAD: 1023
20 AM CHECKY
ARCHICAL 144 (1740)
20 AM CHECKY

SIGNATURE CUENT: DATE:



THIS DRAWING IS THE PROPERTY OF HUMBLESIGN CO. ANY REPRODUCTION OR EXHIBITION OF THIS DRAWING IS STRUCTLY PROHIBITED. @ 2022 ALL RIGHTS RESERVED

CHANNEL LEHEKS MOUNTED INDIVIDUALLY.



PI: PAINE TO MATCH PMS 2748C WHITE COLOR