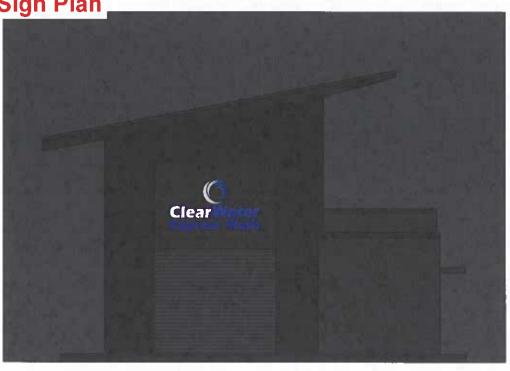

ETTER
SCALE: NTS





NORTH ELEVATION



CLIENT: CLEAR WATER CAR WASH ADDRESS: 502 N HWY 77 CITY/STATE: WAXAHACHIE, TX 75165 DATE: 01.18.2023

DRAWING: Q1 #35150 CONTACT: PAM SELMAN DESIGNER: MARIO VARGAS SALES REP: COLUN CANTRELL

## 12.14 22 UPDATED SIGN A & C - MV ## 12.14 22 UPDATED SIGN F & C - MV ## 12.28 22 UPDATED SIGN B & SUMMARY MV ## 01 18 2023 SIGN 82. REMOVE COPY-MV

PRIMARY PLECTRICAL THE OWNER BOOKS IN THE STREET WAS AND ASSESSED. SPECIFICATIONS THE SILVEN TO BE REALIST A WALL AND A WALL WITH A STREET SILVEN SALE WITH A STREET SILVEN SALE WAS A STREET SALE WAS A STREET

120 YOU RECTRICAL Barren Barrelle FEC

SIGNATURE CUENT: DATE

THIS DRAWING IS THE PROPERTY OF HUMBLESIGN CO. ANY REPRODUCTION OR EXHIBITION OF THIS DRAWING IS STRICTLY PROHIBITED. @ 2022 ALL RIGHTS RESERVED



NIGHT YIEW



ADDRESS: 502 N HWY 77

CITY/STATE: WAXAHACHIE, IX 75165

DATE: 01,18 2023

DESIGNER: MARIO VARGAS

SALES REP: COLLIN CANTRELL

) THE CHIEF STORM LET THE RESEARCH WHICH STORMS AND A STORMS STORMS AND A STORM A STORMS AND A STORM A STORMS AND A STORMS AND A STORM SPECIFICATIONS THE BLUE SHAPE THE REPLANT OF HER BOWNS WHO HE COLUMN TO THE SHAPE SHAPE

CUENT: DATE:



THIS DRAWING IS THE PROPERTY OF HUMBLE SIGN CO. ANY REPRODUCTION OR EXHIBITION OF THIS DRAWING IS STRICTLY PROHIBITED. © 2022 ALL RIGHTS RESERVED

- CHANNEL LETTERS

  CHANNEL LETTERS

  FACES: 3/6"/328 WHITE ACRYLIC W/ V1. V2.8 V3 VINYL APPUED

  RETURNS LOGO. 5" DEEP .040" ALUMINUM PAINTED P1

  RETURNS LOGA. 5" DEEP .040" ALUMINUM PREFINSHED P1

  RETURNS CLEAR 5" DEEP .040" ALUMINUM PREFINSHED P1

  RETURNS WA