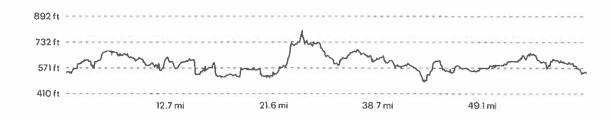

- a. Minutes of the City Council meeting of February 6, 2023
- b. Event application for Funday Run Day Tot Trot to be held March 2, 2023
- c. Event application for City-Wide Easter Egg Hunt on April 8, 2023
- d. Event application for Rainbow Room Fun Run at Railyard Park to be held April 15, 2023
- e. Event application for Hachie 50 event to be held April 21-22, 2023
- f. Event application for Cinco de Mayo Festival to be held May 6, 2023
- g. Event application for C10s in the Park to be held September 16, 2023 at Getzendaner Park
- h. Event application for C10s in the Park Party on the Square to be held September 16, 2023
- i. Event application for Wheels of Fire Bike Ride to be held June 24, 2023
- j. Adoption of the Downtown Building Improvement Grant Program and authorize funding from the Tax Increment Reinvestment Zone No. 1 fund
- k. Authorize funding from the Tax Increment Reinvestment Zone No. 1 fund for Walk of Fame Stars fabrication and installation
- 1. Authorize funding from the Tax Increment Reinvestment Zone No. 1 fund for Downtown Rehabilitation Projects