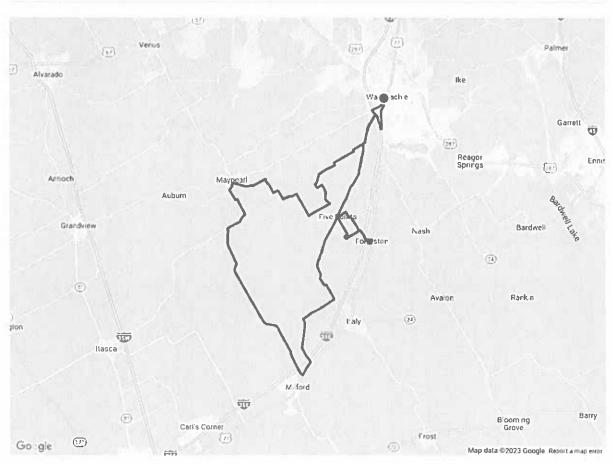

- a. Minutes of the City Council meeting of February 6, 2023
- b. Event application for Funday Run Day Tot Trot to be held March 2, 2023
- c. Event application for City-Wide Easter Egg Hunt on April 8, 2023
- d. Event application for Rainbow Room Fun Run at Railyard Park to be held April 15, 2023
- e. Event application for Hachie 50 event to be held April 21-22, 2023
- f. Event application for Cinco de Mayo Festival to be held May 6, 2023
- g. Event application for C10s in the Park to be held September 16, 2023 at Getzendaner Park
- h. Event application for C10s in the Park Party on the Square to be held September 16, 2023
- i. Event application for Wheels of Fire Bike Ride to be held June 24, 2023
- j. Adoption of the Downtown Building Improvement Grant Program and authorize funding from the Tax Increment Reinvestment Zone No. 1 fund
- k. Authorize funding from the Tax Increment Reinvestment Zone No. 1 fund for Walk of Fame Stars fabrication and installation
- 1. Authorize funding from the Tax Increment Reinvestment Zone No. 1 fund for Downtown Rehabilitation Projects