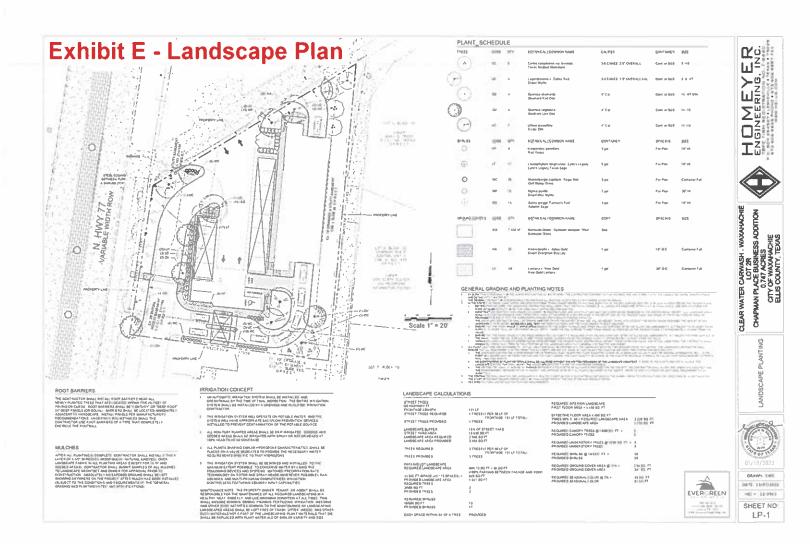

- m. Authorize supplemental appropriation for the emergency repair of the Brookside Road bridge erosion in the amount of \$63,618
- 6. *Introduce* Honorary Council Member
- 7. **Present** Proclamation recognizing Paul Box's participation in the 2023 World Marathon Challenge
- 8. **Consider** proposed Resolution supporting the memorial designation of the FM 878 overpass at Highway 287 as "Bessie Coleman Memorial Bridge," through the Texas Department of Transportation Highway Naming Program; and providing an effective date
- 9. *Receive* Fiscal Year 2023 1<sup>st</sup> Quarter Financial Report
- 10. **Public Hearing** on a request by Henry Quigg, Richmond Group, for a Replat of a portion of Lot 3A, Block 30 of the Bullard's Revision, to create Lot 3A-R, being 0.324 acres, located at 100 S US Highway 77 (Property ID: 172431) Owner: PEARMAN OIL & LP GAS, INC. (SUB-146-2022) Staff: Zack King
- 11. *Consider* approval of SUB-146-2022
- 12. **Public Hearing** on a request by Chris Snow for a Specific Use Permit (SUP) for an accessory structure +700 sf use within a Single Family Residential-2 zoning district located at 107 University Avenue (Property ID 176369) Owner: CHRISTOPHER & KAREN SNOW (ZDC-160-2022)
- 13. *Consider* proposed Ordinance approving ZDC-160-2022
- 14. **Public Hearing** on a request by Steve Homeyer, Homeyer Engineering Inc., for a Specific Use Permit (SUP) for a Drive-Through Car Wash use within a General Retail (GR) zoning district located directly North 500 N US Highway 77 (Property ID: 289738) Owner: RS WAXAHACHIE LLC (ZDC-173-2022)
- 15. *Consider* proposed Ordinance approving ZDC-173-2022
- 16. *Consider* Development Agreement for ZDC-173-2022
- 17. **Public Hearing** on a request by Iris Showalter, Owner of Studio Iris, for a Zoning Change from a General Retail (GR) zoning district to Planned Development General Retail (PD-GR) zoning district, located at 120 North Highway 77 (Property ID 173425) Owner: 120 NORTH, LLC (ZDC-177-2022)
- 18. *Consider* proposed Ordinance approving ZDC-177-2022
- 19. *Consider* proposed Resolution adopting the 2022 Ellis County Multi-jurisdictional Hazard Mitigation Plan
- 20. *Consider* decertifying a portion of the City's Water and Wastewater Certificate of Convenience and Necessity (CCN)
- 21. *Consider* approval of a Service Contract with Andale Construction, Inc. for High Density Mineral Bond Seal, Pavement Preservation