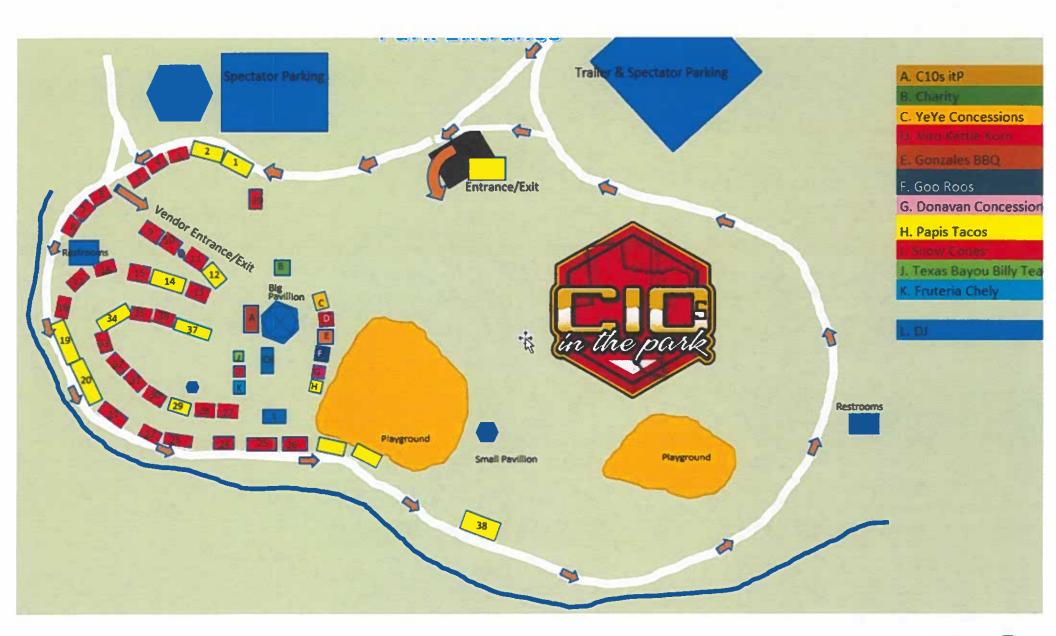

- a. Minutes of the City Council meeting of February 6, 2023
- b. Event application for Funday Run Day Tot Trot to be held March 2, 2023
- c. Event application for City-Wide Easter Egg Hunt on April 8, 2023
- d. Event application for Rainbow Room Fun Run at Railyard Park to be held April 15, 2023
- e. Event application for Hachie 50 event to be held April 21-22, 2023
- f. Event application for Cinco de Mayo Festival to be held May 6, 2023
- g. Event application for C10s in the Park to be held September 16, 2023 at Getzendaner Park
- h. Event application for C10s in the Park Party on the Square to be held September 16, 2023
- i. Event application for Wheels of Fire Bike Ride to be held June 24, 2023
- j. Adoption of the Downtown Building Improvement Grant Program and authorize funding from the Tax Increment Reinvestment Zone No. 1 fund
- k. Authorize funding from the Tax Increment Reinvestment Zone No. 1 fund for Walk of Fame Stars fabrication and installation
- 1. Authorize funding from the Tax Increment Reinvestment Zone No. 1 fund for Downtown Rehabilitation Projects