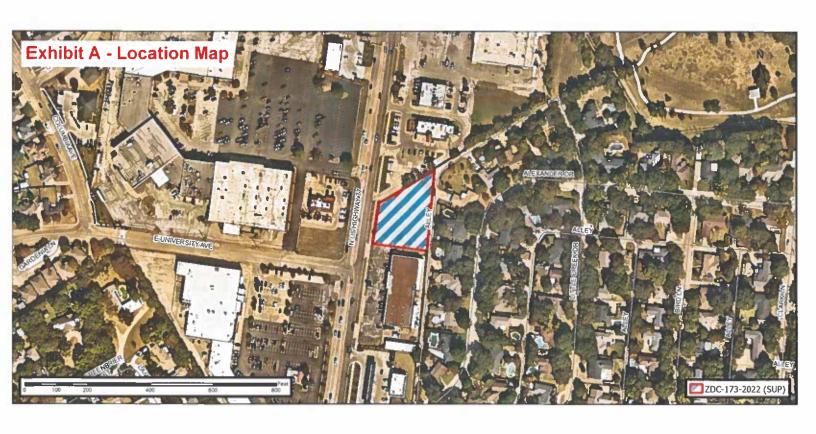

Rose Cameron, 221 Patrick, Waxahachie, Texas, agreed with the need to provide more information to citizens regarding brush pickup. Ms. Cameron requested City Council support and adopt an open space conservation plan to protect the earth and reduce the amount of concrete on vacant land.