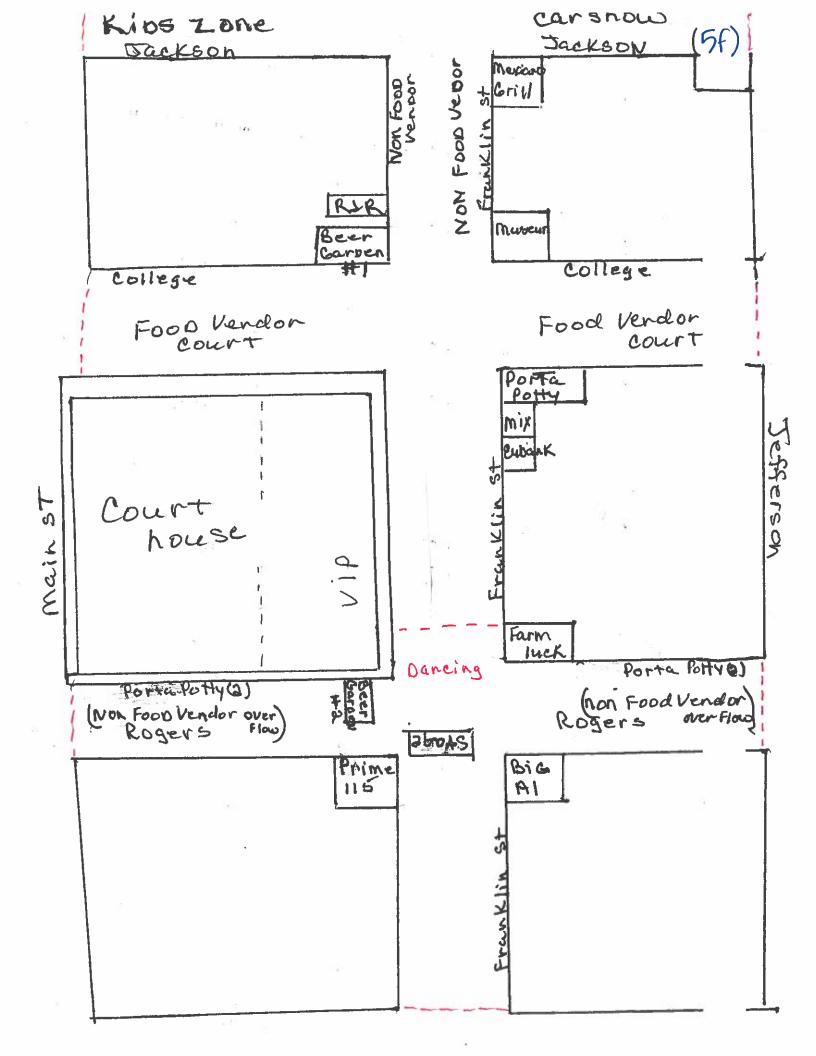

- a. Minutes of the City Council meeting of February 6, 2023
- b. Event application for Funday Run Day Tot Trot to be held March 2, 2023
- c. Event application for City-Wide Easter Egg Hunt on April 8, 2023
- d. Event application for Rainbow Room Fun Run at Railyard Park to be held April 15, 2023
- e. Event application for Hachie 50 event to be held April 21-22, 2023
- f. Event application for Cinco de Mayo Festival to be held May 6, 2023
- g. Event application for C10s in the Park to be held September 16, 2023 at Getzendaner Park
- h. Event application for C10s in the Park Party on the Square to be held September 16, 2023
- i. Event application for Wheels of Fire Bike Ride to be held June 24, 2023
- j. Adoption of the Downtown Building Improvement Grant Program and authorize funding from the Tax Increment Reinvestment Zone No. 1 fund
- k. Authorize funding from the Tax Increment Reinvestment Zone No. 1 fund for Walk of Fame Stars fabrication and installation
- 1. Authorize funding from the Tax Increment Reinvestment Zone No. 1 fund for Downtown Rehabilitation Projects