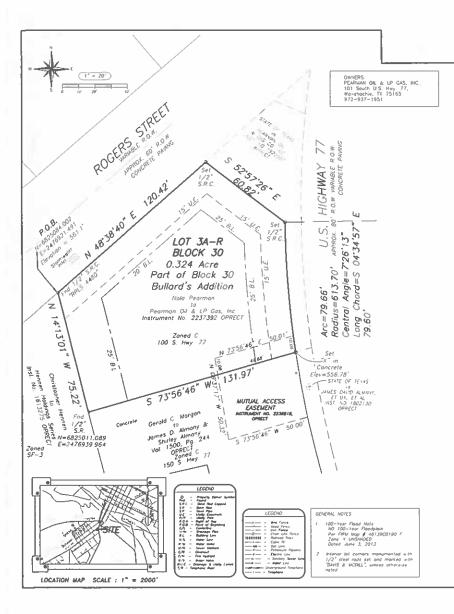

- m. Authorize supplemental appropriation for the emergency repair of the Brookside Road bridge erosion in the amount of \$63,618
- 6. *Introduce* Honorary Council Member
- 7. **Present** Proclamation recognizing Paul Box's participation in the 2023 World Marathon Challenge
- 8. **Consider** proposed Resolution supporting the memorial designation of the FM 878 overpass at Highway 287 as "Bessie Coleman Memorial Bridge," through the Texas Department of Transportation Highway Naming Program; and providing an effective date
- 9. *Receive* Fiscal Year 2023 1<sup>st</sup> Quarter Financial Report
- 10. **Public Hearing** on a request by Henry Quigg, Richmond Group, for a Replat of a portion of Lot 3A, Block 30 of the Bullard's Revision, to create Lot 3A-R, being 0.324 acres, located at 100 S US Highway 77 (Property ID: 172431) Owner: PEARMAN OIL & LP GAS, INC. (SUB-146-2022) Staff: Zack King
- 11. *Consider* approval of SUB-146-2022
- 12. **Public Hearing** on a request by Chris Snow for a Specific Use Permit (SUP) for an accessory structure +700 sf use within a Single Family Residential-2 zoning district located at 107 University Avenue (Property ID 176369) Owner: CHRISTOPHER & KAREN SNOW (ZDC-160-2022)
- 13. *Consider* proposed Ordinance approving ZDC-160-2022
- 14. **Public Hearing** on a request by Steve Homeyer, Homeyer Engineering Inc., for a Specific Use Permit (SUP) for a Drive-Through Car Wash use within a General Retail (GR) zoning district located directly North 500 N US Highway 77 (Property ID: 289738) Owner: RS WAXAHACHIE LLC (ZDC-173-2022)
- 15. *Consider* proposed Ordinance approving ZDC-173-2022
- 16. *Consider* Development Agreement for ZDC-173-2022
- 17. **Public Hearing** on a request by Iris Showalter, Owner of Studio Iris, for a Zoning Change from a General Retail (GR) zoning district to Planned Development General Retail (PD-GR) zoning district, located at 120 North Highway 77 (Property ID 173425) Owner: 120 NORTH, LLC (ZDC-177-2022)
- 18. *Consider* proposed Ordinance approving ZDC-177-2022
- 19. *Consider* proposed Resolution adopting the 2022 Ellis County Multi-jurisdictional Hazard Mitigation Plan
- 20. *Consider* decertifying a portion of the City's Water and Wastewater Certificate of Convenience and Necessity (CCN)
- 21. *Consider* approval of a Service Contract with Andale Construction, Inc. for High Density Mineral Bond Seal, Pavement Preservation