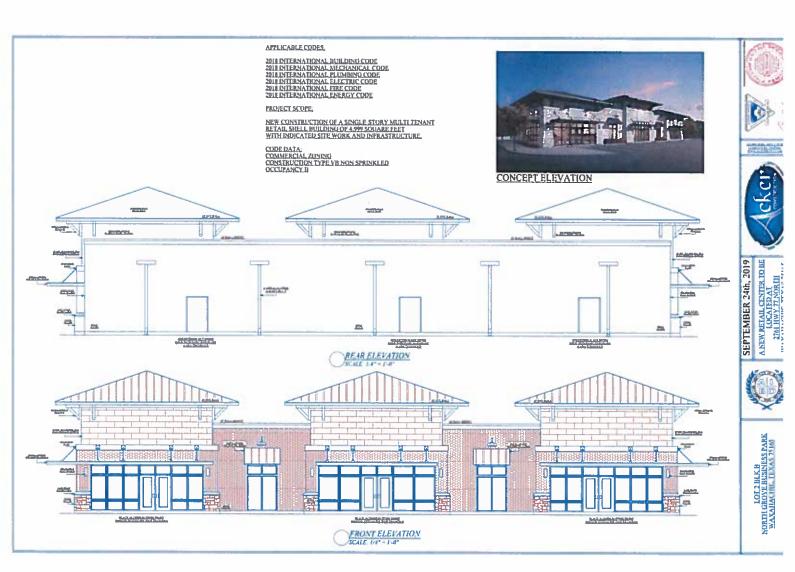

t to the request, the Planning and Zoning Department recommends:

Denial

☐ Approval, as presented.

Approval, per the following comments:

1. Staff suggests that sidewalks be provided along all four sides of the development.

#### **ATTACHED EXHIBITS**

- 1. Site Plan
- 2. Landscape Plan
- 3. Elevation/Facade Plan
- 4. Property Owner Notification Responses

#### **APPLICANT REQUIREMENTS**

 If approved by City Council, applicant can apply for building permits from the Building and Community Services Department.

#### **STAFF CONTACT INFORMATION**

Prepared by:
Colby Collins
Senior Planner
ccollins@waxahachie.com

Reviewed by:
Shon Brooks, AICP
Director of Planning
sbrooks@waxahachie.com







LOT 2-BLOCK B NORTH GROVE RHEIMFES PARK



**LP 1.0** 



THE CONTRACTOR OF THE CONTRACT

(18)







| PropertylD | Owner's Address              | Owner's Address                 | Owner's City |
|------------|------------------------------|---------------------------------|--------------|
|            |                              | Case ZDC-000052-2020            | -            |
|            |                              | Responses Received Inside       |              |
|            |                              | Required 200' Notification Area |              |
|            |                              | Support: 2 Oppose: 0            |              |
| 273976     | LEDBETTER REAL ESTATE LTD    | 105 RIDGECREST DR.              | WAXAHACHIE   |
| 273977     | LEDBETTER REAL ESTATE LTD    | 105 RIDGECREST DR               | WAXAHACHIE   |
| 273981     | CANCUN'S NG77 PROPE