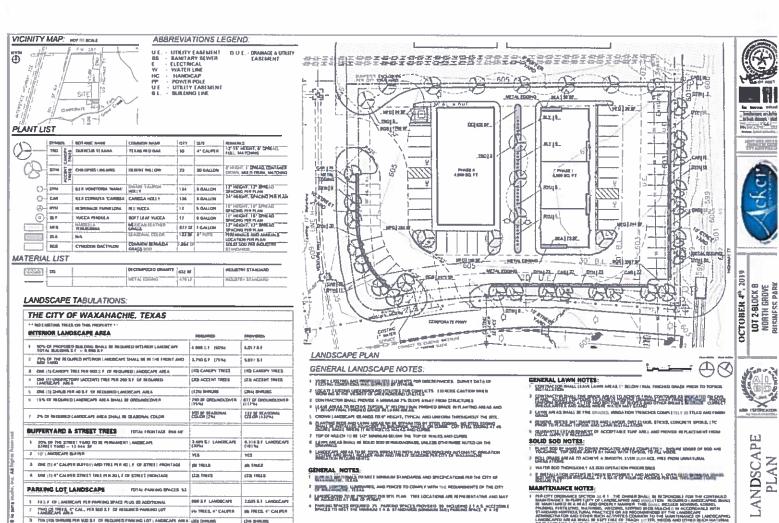

*

Based on the details provided in this Staff Report and the present status of the documents subject to the request, the Planning and Zoning Department recommends:

Denial

☐ Approval, as presented.

Approval, per the following comments:

1. Staff suggests that sidewalks be provided along all four sides of the development.

#### **ATTACHED EXHIBITS**

- 1. Site Plan
- 2. Landscape Plan
- 3. Elevation/Facade Plan
- 4. Property Owner Notification Responses

#### **APPLICANT REQUIREMENTS**

 If approved by City Council, applicant can apply for building permits from the Building and Community Services Department.

#### **STAFF CONTACT INFORMATION**

Prepared by:
Colby Collins
Senior Planner
ccollins@waxahachie.com

Reviewed by:
Shon Brooks, AICP
Director of Planning
sbrooks@waxahachie.com







LOT 2-BLOCK B NORTH GROVE RHEIMFES PARK



**LP 1.0** 



THE CONTRACTOR OF THE CONTRACT

(18)







| PropertylD | Owner's Address              | Owner's Address                 | Owner's City |
|------------|------------------------------|---------------------------------|--------------|
|            |                              | Case ZDC-000052-2020            | -            |
|            |                              | Responses Received Inside       |              |
|            |                              | Required 200' Notification Area |              |
|            |                              | Support: 2 Oppose: 0            |              |
| 273976     | LEDBETTER REAL ESTATE LTD    | 105 RIDGECREST DR.              | WAXAHACHIE   |
| 273977     | LEDBETTER REAL