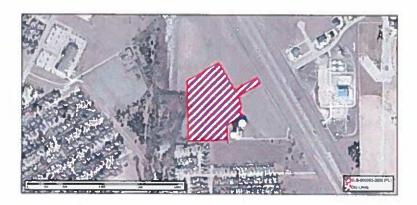

pment (PD-19-0174) that was approved by City Council on Jan. 21, 2020.

**CASE INFORMATION** 

Applicant:

Cypress Creek Waxahachie, LP

Property Owner(s):

Ladd Vien, Ameritai Partnership

Site Acreage:

12.897 acres

Number of Lots:

2 lots and 1 'X' Lot

Number of Dwelling Units:

168 units in 8 buildings.

Park Land Dedication:

The cash in lieu of Park Land Dedication total \$67,200.00 (168

dwelling units at \$400.00 per unit).

Adequate Public Facilities:

Adequate public facilities are available for this site.

SUBJECT PROPERTY

General Location:

Located off of US Hwy 287 Byp; North of Farley St.

Parcel ID Number(s):

184249

Current Zoning:

PD-MF-2

Existing Use:

Undeveloped

Platting History:

J. Gooch Survey Abstract 393 and J.B. & A. Adams Survey

Abstract 5

Site Aerial:



#### **RECOMMENDATION**

Based on the details provided in this Staff Report and the present status of the documents subject to the request, the Planning and Zoning Department recommends:

- □ Disapproval
- Approval, as presented.
- Approval, per the following conditions:

#### **ATTACHED EXHIBITS**

1. Plat Drawing.

#### **APPLICANT REQUIREMENTS**

 If approved by City Council, within 30 days the applicant shall provide the Planning Department one revised electronic plan set that incorporates all comments.

#### CITY REQUIREMENTS FOR PLAT RECORDING AND FILING

A plat shall not be filed with the Ellis County Clerk until:

- All utilities, infrastructure, and other required improvements have been installed and a letter of acceptance associated with the utilities and infrastructure install