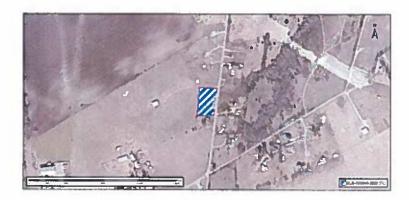

## Planning & Zoning Department Plat Staff Report

Case: SUB-49-2020

**MEETING DATE(S)** 

Planning & Zoning Commission:

April 28, 2020

**CAPTION** 

Consider request by William and Rebecca Lockridge for a Plat of Lockridge Manor for 1 residential lot being 1.203 acres situated in the W. Stewart Survey, Abstract 956 (Property ID 190521) situated in the Extra Territorial Jurisdiction — Owner: William and Rebecca Lockridge (SUB-000049-2020)

Parcel ID Number(s):

278819

Current Zoning:

N/A (ETJ)

Existing Use:

Undeveloped

Platting History:

Located in the W Stewart Survey Abstract No. 956

Site Aerial: