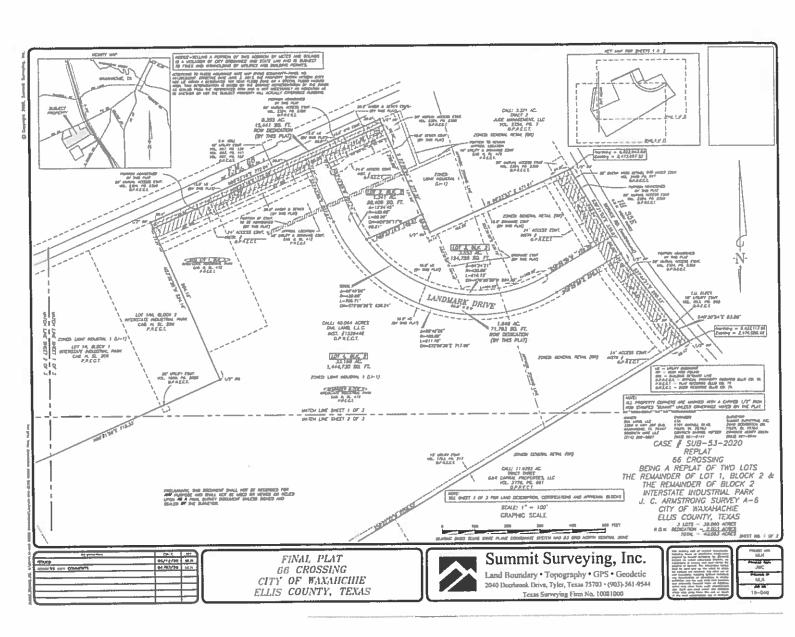

- a. Minutes of the regular Planning & Zoning Commission meeting of April 28, 2020
- 4. *Consider* request by Jesus H. Sigala, for a **Plat** of Sigala Addition for 2 residential lots being 5.390 acres situated in the W.C. Calder Survey, Abstract 235 and the S.C. White Survey 1249 (Property ID 181796) in the Extra Territorial Jurisdiction Owner: Jesus H. Sigala and Johanna H. Sigala, LTD (SUB-000046-2020)
- 5. *Consider* request by William and Rebecca Lockridge for a **Plat** of Lockridge Manor for 1 residential lot being 1.203 acres situated in the W. Stewart Survey, Abstract 956 (Property ID 190521) situated in the Extra Territorial Jurisdiction Owner: William and Rebecca Lockridge (SUB-000049-2020)
- 6. **Public Hearing** on a request by Michael McCorkle for a **Replat** of Lots 20, 21, and 58, Pecan Valley, to create Lot 20R, Pecan Valley, 3.149 Acres (Property ID 201951) Owner: Michael McCorkle (SUB-000045-2020)
- 7. *Consider* recommendation of SUB-000045-2020
- 8. *Consider* request by Monty Nixon, Summit Surveying, for a **Replat** of the remainder of Lot 1, Block 2 and the remainder of Block 2 Interstate Industrial Park, to create Lot 2, Lot 3, and Lot 4, Block 2, 66 Crossing, 40.063 acres (Property ID 174460) Owner: Mike Lyle, DML Land, LLC (SUB-000053-2020)