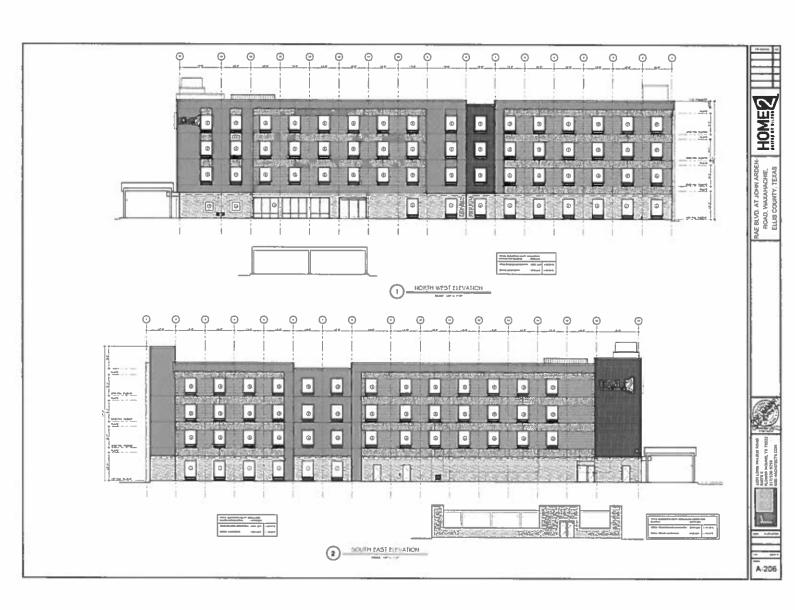

- 9. *Consider* request by Cypress Creek Waxahachie LP for a **Plat** of Cypress Creek Apartment Homes at Waxahachie for 2 lots, being 13.48 acres situated in the J.B. & Ann Adams Survey, Abstract 5 and the John Gooch Survey, Abstract 393 (Property ID 184249) Owner: Ladd Vien, Ameritai Partnership (SUB-000050-2020)
- 10. **Public Hearing** on a request by Kevin Patel, Triangle Engineering, for a detailed Site Plan review for a proposed **Hotel** development within a Planned Development zoning district, located at the SW corner of Rae Boulevard and John Arden Drive (Property ID 208656) AKSHAR 4 LLC (ZDC-000048-2020)
- 11. *Consider* recommendation of ZDC-000048-2020
- 12. **Public Hearing** on a request by Dalton Bradbury, Acker Construction, for a Specific Use Permit (SUP) for a **Drive Through Establishment** use within a General Retail zoning district, located at the corner of Corporate Parkway and U.S. N Highway 77 (Property ID 273975) Owner: ROUX PROPERTIES LLC (ZDC-000052-2020)
- 13. *Consider* recommendation of ZDC-000052-2020
- 14. Adjourn