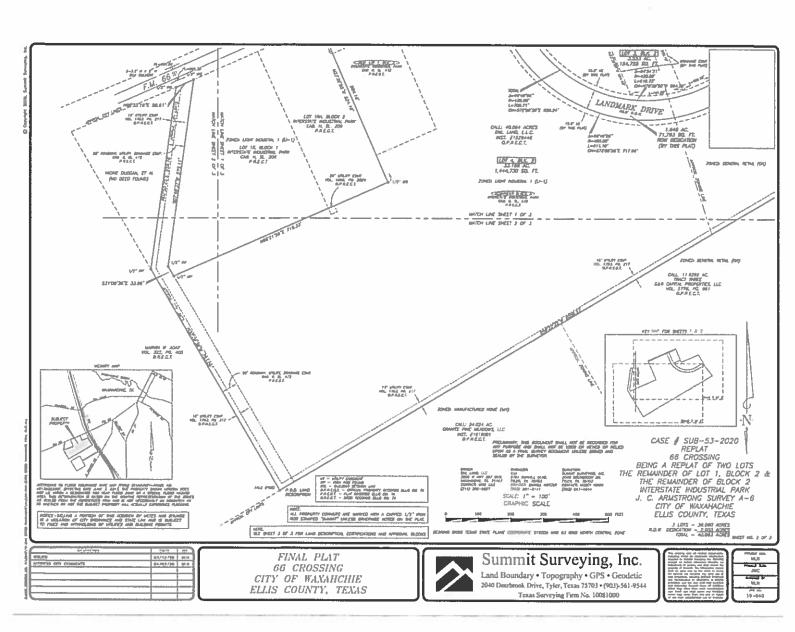

- a. Minutes of the regular Planning & Zoning Commission meeting of April 28, 2020
- 4. *Consider* request by Jesus H. Sigala, for a **Plat** of Sigala Addition for 2 residential lots being 5.390 acres situated in the W.C. Calder Survey, Abstract 235 and the S.C. White Survey 1249 (Property ID 181796) in the Extra Territorial Jurisdiction Owner: Jesus H. Sigala and Johanna H. Sigala, LTD (SUB-000046-2020)
- 5. *Consider* request by William and Rebecca Lockridge for a **Plat** of Lockridge Manor for 1 residential lot being 1.203 acres situated in the W. Stewart Survey, Abstract 956 (Property ID 190521) situated in the Extra Territorial Jurisdiction Owner: William and Rebecca Lockridge (SUB-000049-2020)
- 6. **Public Hearing** on a request by Michael McCorkle for a **Replat** of Lots 20, 21, and 58, Pecan Valley, to create Lot 20R, Pecan Valley, 3.149 Acres (Property ID 201951) Owner: Michael McCorkle (SUB-000045-2020)
- 7. *Consider* recommendation of SUB-000045-2020
- 8. *Consider* request by Monty Nixon, Summit Surveying, for a **Replat** of the remainder of Lot 1, Block 2 and the remainder of Block 2 Interstate Industrial Park, to create Lot 2, Lot 3, and Lot 4, Block 2, 66 Crossing, 40.063 acres (Property ID 174460) Owner: Mike Lyle, DML Land, LLC (SUB-000053-2020)