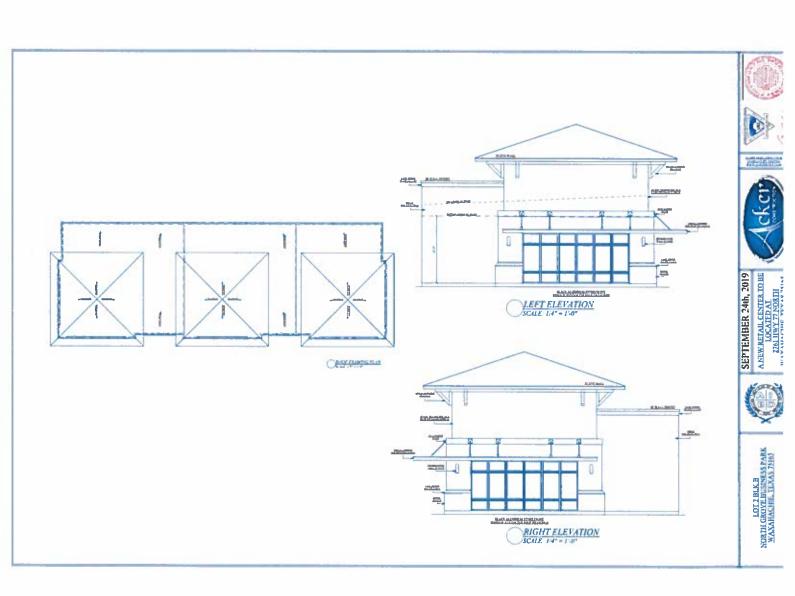

- 9. *Consider* request by Cypress Creek Waxahachie LP for a **Plat** of Cypress Creek Apartment Homes at Waxahachie for 2 lots, being 13.48 acres situated in the J.B. & Ann Adams Survey, Abstract 5 and the John Gooch Survey, Abstract 393 (Property ID 184249) Owner: Ladd Vien, Ameritai Partnership (SUB-000050-2020)
- 10. **Public Hearing** on a request by Kevin Patel, Triangle Engineering, for a detailed Site Plan review for a proposed **Hotel** development within a Planned Development zoning district, located at the SW corner of Rae Boulevard and John Arden Drive (Property ID 208656) AKSHAR 4 LLC (ZDC-000048-2020)
- 11. *Consider* recommendation of ZDC-000048-2020
- 12. **Public Hearing** on a request by Dalton Bradbury, Acker Construction, for a Specific Use Permit (SUP) for a **Drive Through Establishment** use within a General Retail zoning district, located at the corner of Corporate Parkway and U.S. N Highway 77 (Property ID 273975) Owner: ROUX PROPERTIES LLC (ZDC-000052-2020)
- 13. *Consider* recommendation of ZDC-000052-2020
- 14. Adjourn