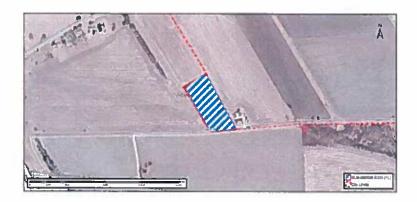

## Planning & Zoning Department Plat Staff Report

Case: SUB-36-2020

**MEETING DATE(S)** 

Planning & Zoning Commission:

April 28, 2020

#### **CAPTION**

**Consider** request by Jesus H. Sigala, for a Plat of Sigala Addition for 2 residential lots being 5.390 acres situated in the W.C. Calder Survey, Abstract 235 and the S.C. White Survey 1249 (Property ID 181796) in the Extra Territorial Jurisdiction — Owner: Jesus H. Sigala and Johanna H. Sigala, LTD (SUB-000046-2020)

W.C. Calder Survey, Abstract 235 and S.C White Survey 1249

(4)

Site Aerial: