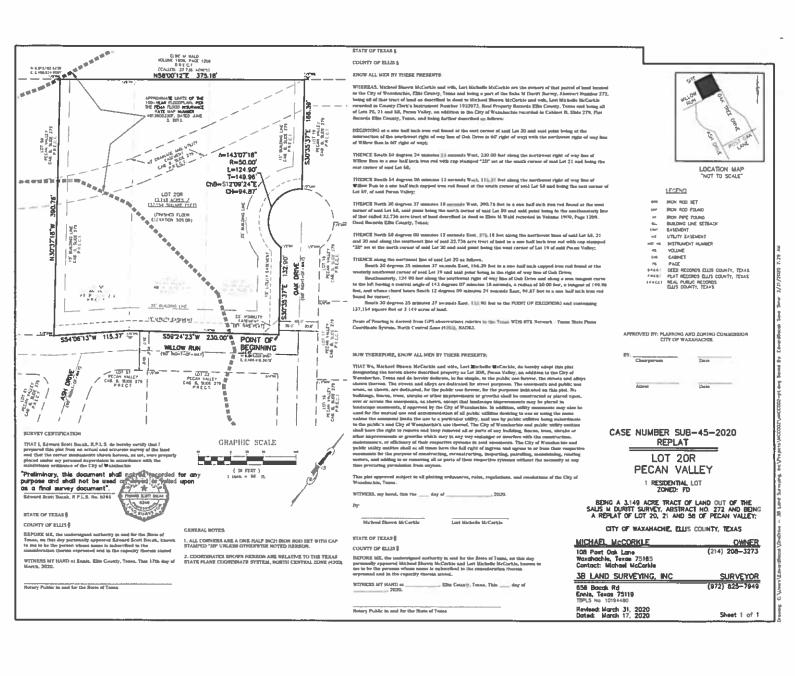

## A GENDA

The Waxahachie Planning & Zoning Commission will hold a regular meeting on *Tuesday*, *April* 28, 2020 at 7:00 p.m. in the Council Chamber at 401 S. Rogers St., Waxahachie, TX.

Commission Members: Rick Keeler, Chairman

- a. Minutes of the regular Planning & Zoning Commission meeting of April 28, 2020
- 4. *Consider* request by Jesus H. Sigala, for a **Plat** of Sigala Addition for 2 residential lots being 5.390 acres situated in the W.C. Calder Survey, Abstract 235 and the S.C. White Survey 1249 (Property ID 181796) in the Extra Territorial Jurisdiction Owner: Jesus H. Sigala and Johanna H. Sigala, LTD (SUB-000046-2020)
- 5. *Consider* request by William and Rebecca Lockridge for a **Plat** of Lockridge Manor for 1 residential lot being 1.203 acres situated in the W. Stewart Survey, Abstract 956 (Property ID 190521) situated in the Extra Territorial Jurisdiction Owner: William and Rebecca Lockridge (SUB-000049-2020)
- 6. **Public Hearing** on a request by Michael McCorkle for a **Replat** of Lots 20, 21, and 58, Pecan Valley, to create Lot 20R, Pecan Valley, 3.149 Acres (Property ID 201951) Owner: Michael McCorkle (SUB-000045-2020)
- 7. *Consider* recommendation of SUB-000045-2020
- 8. *Consider* request by Monty Nixon, Summit Surveying, for a **Replat** of the remainder of Lot 1, Block 2 and the remainder of Block 2 Interstate Industrial Park, to create Lot 2, Lot 3, and Lot 4, Block 2, 66 Crossing, 40.063 acres (Property ID 174460) Owner: Mike Lyle, DML Land, LLC (SUB-000053-2020)