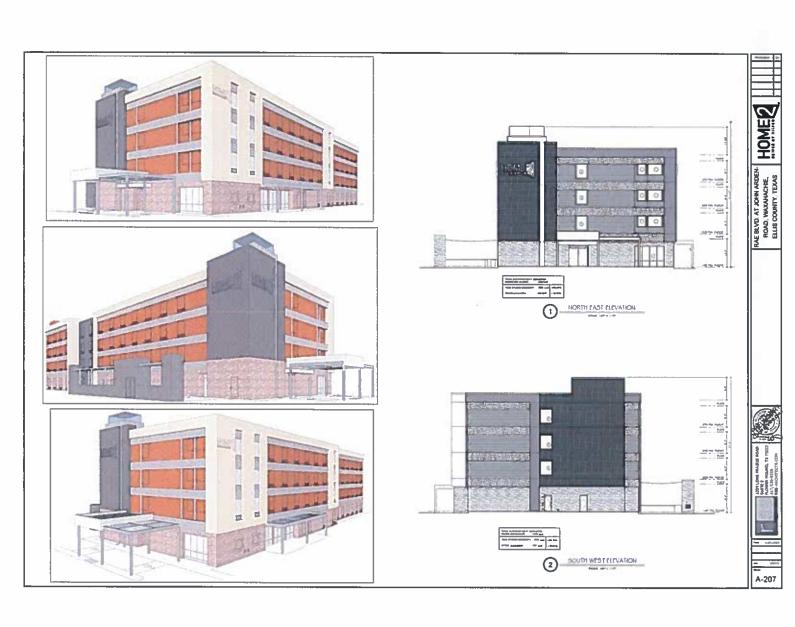

- 9. *Consider* request by Cypress Creek Waxahachie LP for a **Plat** of Cypress Creek Apartment Homes at Waxahachie for 2 lots, being 13.48 acres situated in the J.B. & Ann Adams Survey, Abstract 5 and the John Gooch Survey, Abstract 393 (Property ID 184249) Owner: Ladd Vien, Ameritai Partnership (SUB-000050-2020)
- 10. **Public Hearing** on a request by Kevin Patel, Triangle Engineering, for a detailed Site Plan review for a proposed **Hotel** development within a Planned Development zoning district, located at the SW corner of Rae Boulevard and John Arden Drive (Property ID 208656) AKSHAR 4 LLC (ZDC-000048-2020)
- 11. *Consider* recommendation of ZDC-000048-2020
- 12. **Public Hearing** on a request by Dalton Bradbury, Acker Construction, for a Specific Use Permit (SUP) for a **Drive Through Establishment** use within a General Retail zoning district, located at the corner of Corporate Parkway and U.S. N Highway 77 (Property ID 273975) Owner: ROUX PROPERTIES LLC (ZDC-000052-2020)
- 13. *Consider* recommendation of ZDC-000052-2020
- 14. Adjourn