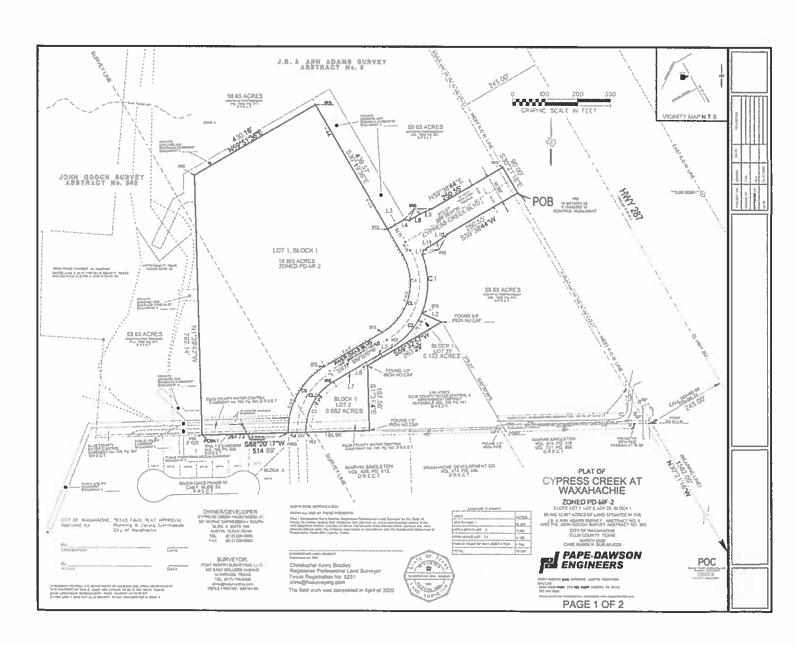

- 9. *Consider* request by Cypress Creek Waxahachie LP for a **Plat** of Cypress Creek Apartment Homes at Waxahachie for 2 lots, being 13.48 acres situated in the J.B. & Ann Adams Survey, Abstract 5 and the John Gooch Survey, Abstract 393 (Property ID 184249) Owner: Ladd Vien, Ameritai Partnership (SUB-000050-2020)
- 10. **Public Hearing** on a request by Kevin Patel, Triangle Engineering, for a detailed Site Plan review for a proposed **Hotel** development within a Planned Development zoning district, located at the SW corner of Rae Boulevard and John Arden Drive (Property ID 208656) AKSHAR 4 LLC (ZDC-000048-2020)
- 11. *Consider* recommendation of ZDC-000048-2020
- 12. **Public Hearing** on a request by Dalton Bradbury, Acker Construction, for a Specific Use Permit (SUP) for a **Drive Through Establishment** use within a General Retail zoning district, located at the corner of Corporate Parkway and U.S. N Highway 77 (Property ID 273975) Owner: ROUX PROPERTIES LLC (ZDC-000052-2020)
- 13. *Consider* recommendation of ZDC-000052-2020
- 14. Adjourn