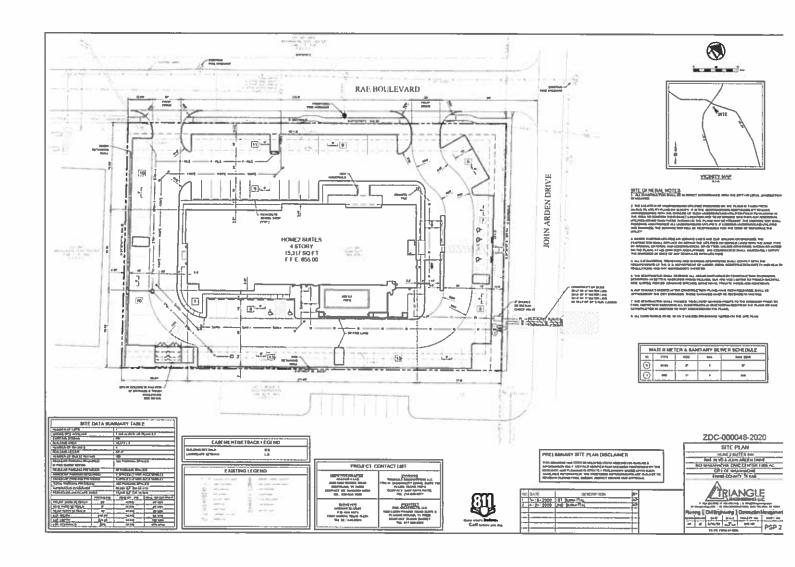

- 9. *Consider* request by Cypress Creek Waxahachie LP for a **Plat** of Cypress Creek Apartment Homes at Waxahachie for 2 lots, being 13.48 acres situated in the J.B. & Ann Adams Survey, Abstract 5 and the John Gooch Survey, Abstract 393 (Property ID 184249) Owner: Ladd Vien, Ameritai Partnership (SUB-000050-2020)
- 10. **Public Hearing** on a request by Kevin Patel, Triangle Engineering, for a detailed Site Plan review for a proposed **Hotel** development within a Planned Development zoning district, located at the SW corner of Rae Boulevard and John Arden Drive (Property ID 208656) AKSHAR 4 LLC (ZDC-000048-2020)
- 11. *Consider* recommendation of ZDC-000048-2020
- 12. **Public Hearing** on a request by Dalton Bradbury, Acker Construction, for a Specific Use Permit (SUP) for a **Drive Through Establishment** use within a General Retail zoning district, located at the corner of Corporate Parkway and U.S. N Highway 77 (Property ID 273975) Owner: ROUX PROPERTIES LLC (ZDC-000052-2020)
- 13. *Consider* recommendation of ZDC-000052-2020
- 14. Adjourn