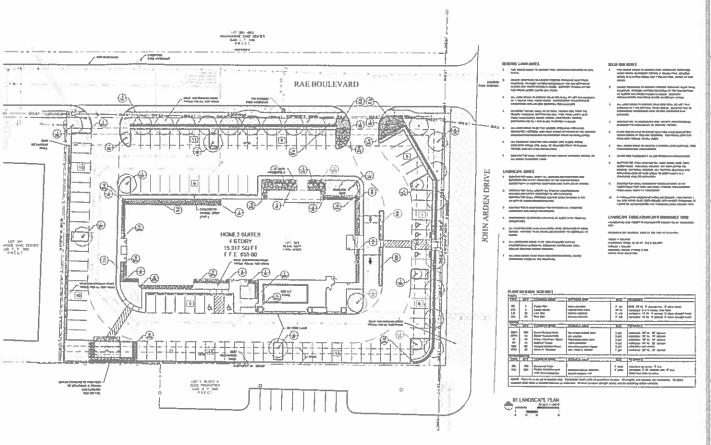

- 9. *Consider* request by Cypress Creek Waxahachie LP for a **Plat** of Cypress Creek Apartment Homes at Waxahachie for 2 lots, being 13.48 acres situated in the J.B. & Ann Adams Survey, Abstract 5 and the John Gooch Survey, Abstract 393 (Property ID 184249) Owner: Ladd Vien, Ameritai Partnership (SUB-000050-2020)
- 10. **Public Hearing** on a request by Kevin Patel, Triangle Engineering, for a detailed Site Plan review for a proposed **Hotel** development within a Planned Development zoning district, located at the SW corner of Rae Boulevard and John Arden Drive (Property ID 208656) AKSHAR 4 LLC (ZDC-000048-2020)
- 11. *Consider* recommendation of ZDC-000048-2020
- 12. **Public Hearing** on a request by Dalton Bradbury, Acker Construction, for a Specific Use Permit (SUP) for a **Drive Through Establishment** use within a General Retail zoning district, located at the corner of Corporate Parkway and U.S. N Highway 77 (Property ID 273975) Owner: ROUX PROPERTIES LLC (ZDC-000052-2020)
- 13. *Consider* recommendation of ZDC-000052-2020
- 14. Adjourn