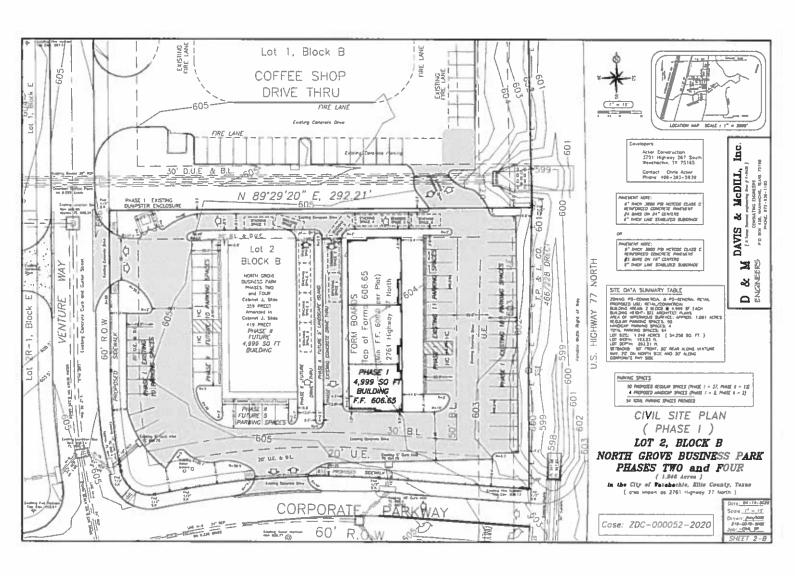

N**

Based on the details provided in this Staff Report and the present status of the documents subject to the request, the Planning and Zoning Department recommends:

Denial

☐ Approval, as presented.

Approval, per the following comments:

1. Staff suggests that sidewalks be provided along all four sides of the development.

#### **ATTACHED EXHIBITS**

- 1. Site Plan
- 2. Landscape Plan
- 3. Elevation/Facade Plan
- 4. Property Owner Notification Responses

#### **APPLICANT REQUIREMENTS**

 If approved by City Council, applicant can apply for building permits from the Building and Community Services Department.

#### **STAFF CONTACT INFORMATION**

Prepared by:
Colby Collins
Senior Planner
ccollins@waxahachie.com

Reviewed by:
Shon Brooks, AICP
Director of Planning
sbrooks@waxahachie.com







LOT 2-BLOCK B NORTH GROVE RHEIMFES PARK



**LP 1.0** 



THE CONTRACTOR OF THE CONTRACT

(18)







| PropertylD | Owner's Address              | Owner's Address                 | Owner's City |
|------------|------------------------------|---------------------------------|--------------|
|            |                              | Case ZDC-000052-2020            | -            |
|            |                              | Responses Received Inside       |              |
|            |                              | Required 200' Notification Area |              |
|            |                              | Support: 2 Oppose: 0            |              |
| 273976     | LEDBETTER REAL ESTATE LTD    | 105 RIDGECREST DR.              | WAXAHACHIE   |
| 273977     | LEDBETTER RE