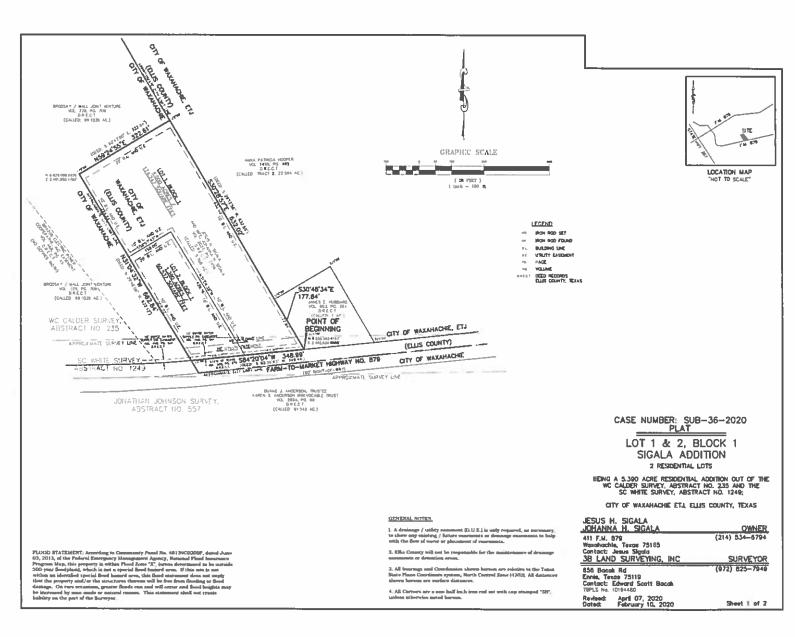

ENGW ALL MEN BY THESE PRESENTS.

WHEREAS, Josen H. Signle and wide, Johannes H. Signle see the occurs of that purcual of Lead for-stade in the City of Wortshutchie's ETJ, Ellis Crossity, Tenna and lusing a part of the WC Colder Survey, Abstract Framelow 233 and a part of the SC White Durry, Abervact Famelow 1249, Imma gail of that called 3 500 acre-tract of land discribed in deed in Jesus H. Signle and wide, Johannes H. Signle reversed in Voluma 2027, Pags 2-348, Dand Spacerds Ellio Cuanty, Tenns, and heing farther descripted on follows:

DECEDENCY at a three-quarter (sa.h ir-on, red feash) at the anotherest cover of said 3.390 ares tract of lead, said point being the sankhowst censer of that called 1 are or set of the decided 1.000 are the leads 1 are one set of the decided 1.000 are the leads 1 are one set of the decided 1.000 are the leads 1.000 are the senth region of the 100 are the leads 1.000 are the senth region of the 100 are the leads 1.000 ar

TIESPCE Statch 84 degrees 20 measures O4 secreted West, 246.00 first along the most in right of very line of Forms to Market Highway No. 270 to 0 see held list. Insert of final on the insultivent cruiper of simil 5.200 core trust of final and mid paint being the enoughment cursor of their called O7.1020 core trust of lead and discretified to devid to Evoluthy / Hall Joint Ventures recurried in Values 776, Page 706, Deat Berwitz Edit Courty, Twost;

TRIENCE Murch 31 diagrams 04 ministers 22 secretals Woot, 662,64 first plong the most lose of and 60 1035 error truct of land in a one-half inch from red feated or the continuest cursor of said 3,390 error truct of lead;

THEFUE Hurth 300 drugroum 24 minutes 33 means de East, 322.01 finit slong the east hars of said 60 (1025 a.cs tract of local to a see half mich from red local at the methods centre of and 3,370 ares tract of local and east point being in the sent lines of their radiod Therit 2, a 22.204 ares tract of land disaction in fixed of Anne Particia Phosper rezeroind in Valueso 1000, Page 483, David Pourride Elife Canasty, Young.

THENCE along the east loss of said 5.200 m/m treat of level on follows:

Booth 3D degrees 28 minutes 37 excesses East, 6.21.22 feet along the west loss of said Treat 2 in a three-quester loss intent and Seast of the neutronest connect of said 1 to not treat the final connect of said 1 for the text treat if fame, (3.2004 May 10.2004 May 10.2

Department of Development Descript Approval Data:

CASE NUMBER: SUB-36-2020
PLAT

LOT 1 & 2, BLOCK 1 SIGALA ADDITION 2 RESIDENTIAL LOTS

BEING A 5.390 ACRE RESIDENTIAL ADDITION OUT OF THE WC CALDER SURVEY, ABSTRACT NO. 2.35 AND THE SC WHITE SURVEY, ABSTRACT NO. 1249;