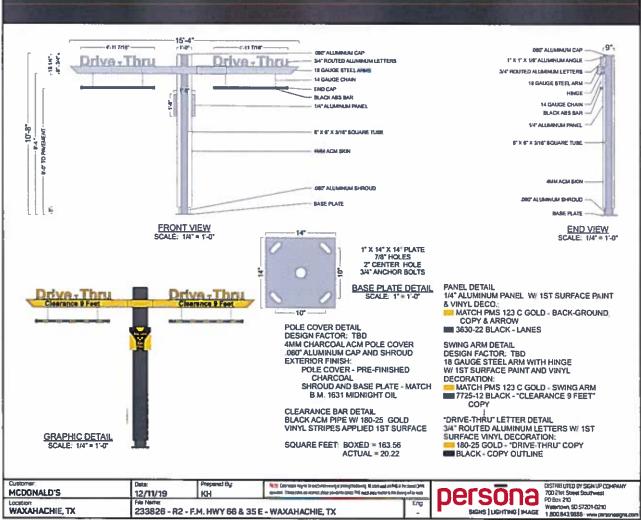

# Planning & Zoning Department Zoning Staff Report

Case: ZDC-000004-2020

**MEETING DATE(S)** 

Planning & Zoning Commission:

February 11, 2020

City Council:

February 17, 2020

#### **CAPTION**

**Public Hearing** on a request by Clay Cristy, Claymoore Engineering, for a Specific Use Permit (SUP) for **Drive Through Establishment** use within a Light Industrial-1 zoning district located on a portion of land at the SW corner of FM 66 and Interstate 35E (being a portion of Property ID 174460) – Owner: DML Land LLC (ZDC-000004-2020)

#### **APPLICANT REQUEST**

The applicant is requesting to construct a Drive Through Establishment (McDonald's) on 1.43 acres.

**CASE INFORMATION** 

Applicant:

Clay Cristy, Claymoore Engineering

Property Owner(s):

#### Proposed Use:

The proposed development includes a 6,003 sq. ft. building that will operate as a quick service restaurant with a drive through. The proposed development will comprise of indoor dining and a children's play area. Per the Operational Plan, the restaurant will be open 24 hours, Sunday-Saturday.

#### **ATTACHED EXHIBITS**

- 1. Site Plan
- 2. Landscape Plan
- 3. Elevation/Façade Plan
- 4. Signage Plan