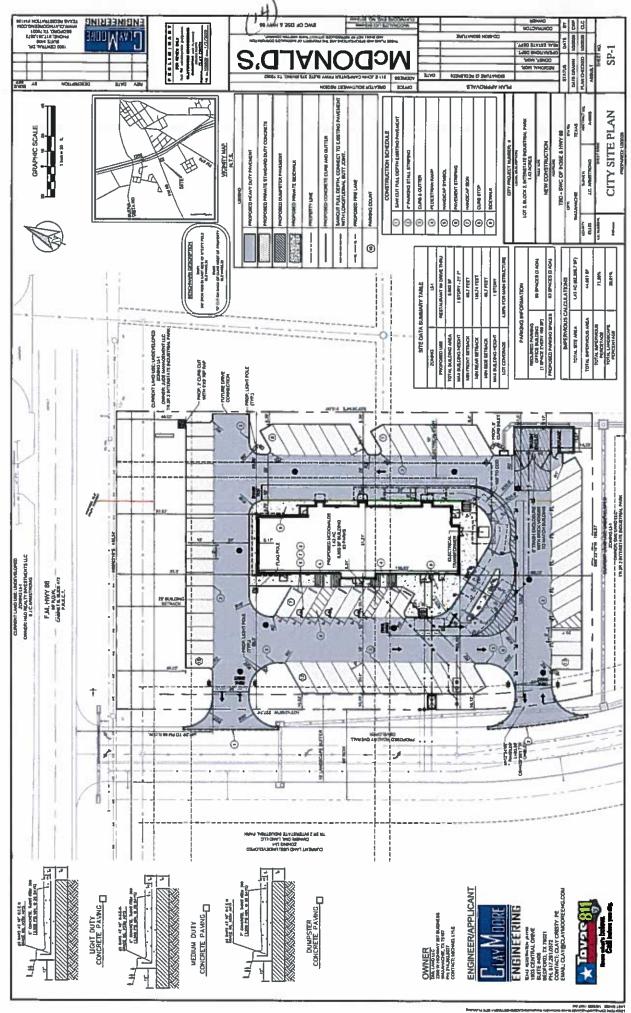

#### **APPLICANT REQUEST**

The applicant is requesting to construct a Drive Through Establishment (McDonald's) on 1.43 acres.

**CASE INFORMATION** 

Applicant:

Clay Cristy, Claymoore Engineering

Property Owner(s):

#### Proposed Use:

The proposed development includes a 6,003 sq. ft. building that will operate as a quick service restaurant with a drive through. The proposed development will comprise of indoor dining and a children's play area. Per the Operational Plan, the restaurant will be open 24 hours, Sunday-Saturday.

#### **DEVELOPMENT STANDARDS**

Table 1 evaluates the dimensional standards for the proposed development.

Table 1: Proposed Development Standards (Light Industrial-1)

| Standard             | City of Waxahachie               | McDonald's | Meets Yes/No |
|----------------------|----------------------------------|------------|--------------|
| Min. Lot Area        | 7,000 sq. ft.                    | 1.43 acres | Yes          |
| Front Setback        | 40 ft.                           | 66.7 ft.   | Yes          |
| Rear Setback         | 30 ft.                           | 196.74 ft. | Yes          |
| Side Setback         | 30 ft.                           | 40.7 ft.   | Yes          |
| Maximum<br>Height    | 6 Stories                        | 1 Story    | Yes          |
| Max. Lot<br>Coverage | 60%                              | 4.86%      | Yes          |
| Parking              | 60 spaces<br>(1 per 100 sq. ft.) | 63 spaces  | Yes          |

#### **ATTACHED EXHIBITS**

- 1. Site Plan
- 2. Landscape Plan
- 3. Elevation/Façade Plan
- 4. Signage Plan