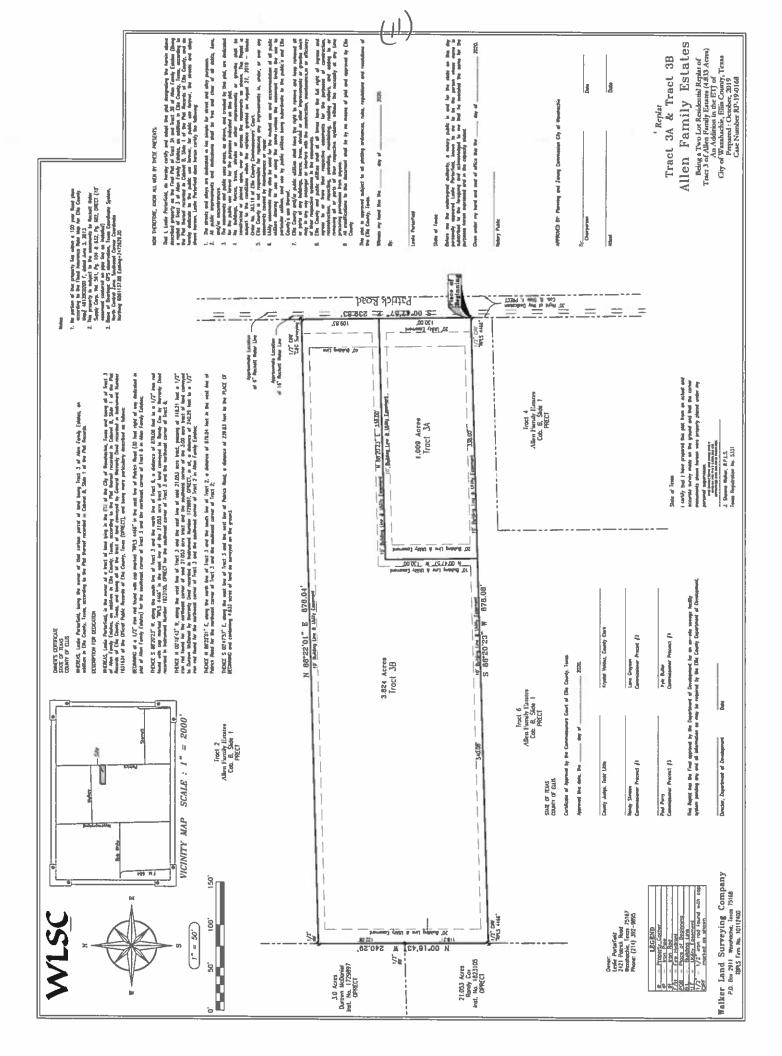

# Planning & Zoning Department Plat Staff Report

Case: RP-19-0168

**MEETING DATE(S)** 

Planning & Zoning Commission:

February 11, 2020

City Council:

February 17, 2020

<u>CAPTION</u>

Consider request by Leslie Porterfield for a Replat of Tract 3, Allen Family Estates, to create Tracts 3A and 3B, Allen Family Estates, 4.833 acres (Property ID 147329) in the Extra Territorial Jurisdiction – Owner: Leslie Porterfield (RP-19-0168)

APPLICANT REQUEST

The applicant is requesting a replat that would separate Lot 3, Block 1 of the Allen Family tract into 2 different lots and allow for the construction of one (1) single family dwelling on the new lot in addition to an already existing dwelling unit on the property. The applicant is requesting a petition of relief for Right-of-Way dedication.

General Location:

2431 Patrick Rd

Parcel ID Number(s):

147329

Current Zoning:

N/A (ETJ)

Existing Use:

Largely undeveloped with an existing single family dwelling

Platting History:

Lot 3, Block 1 Allen Family Estates has been platted but staff

was unable to find the existing plat for the site.

Site Aerial: