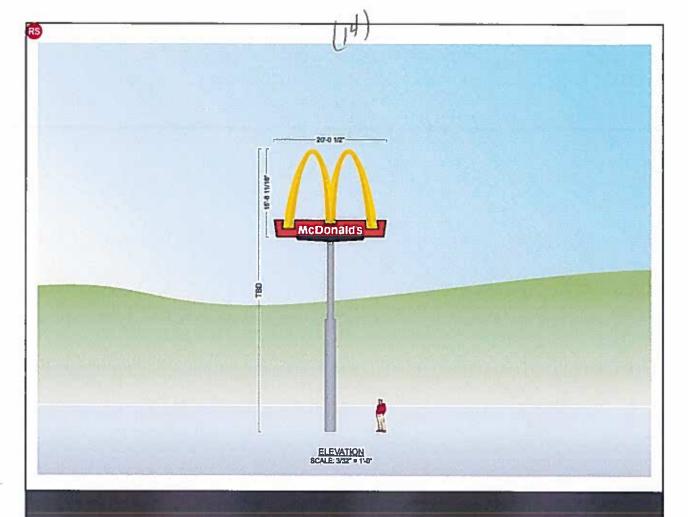

#### **CAPTION**

**Public Hearing** on a request by Clay Cristy, Claymoore Engineering, for a Specific Use Permit (SUP) for **Drive Through Establishment** use within a Light Industrial-1 zoning district located on a portion of land at the SW corner of FM 66 and Interstate 35E (being a portion of Property ID 174460) – Owner: DML Land LLC (ZDC-000004-2020)

#### **APPLICANT REQUEST**

The applicant is requesting to construct a Drive Through Establishment (McDonald's) on 1.43 acres.

**CASE INFORMATION** 

Applicant:

Clay Cristy, Claymoore Engineering

Property Owner(s):

#### Proposed Use:

The proposed development includes a 6,003 sq. ft. building that will operate as a quick service restaurant with a drive through. The proposed development will comprise of indoor dining and a children's play area. Per the Operational Plan, the restaurant will be open 24 hours, Sunday-Saturday.