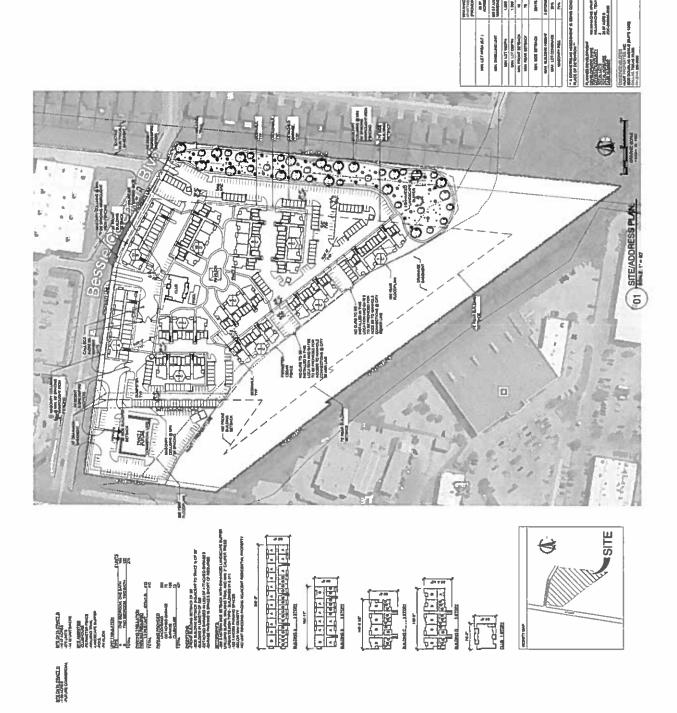

#### Action:

Ms. Betty Square Coleman moved to continue the Public Hearing on a request by Michael Martin, Bannister Engineering, for a Zoning Change from a Light Industrial-1 and Heavy Industrial to Planned Development-General Retail and Planned Development-Multi Family-2, with Concept Plan, located SW of Butcher Road at N Highway 77 (Property ID 189377, 189370, and 239005) - Owner: DMJ Properties LTD, Saldena Properties LP, and Citizens National Bank in Waxahachie (PD-19-0175) to the Planning and Zoning Commission meeting of February 11, 2020. Vice Chairman Melissa Ballard seconded, All Ayes.

7. Public Hearing on a request by Brad Yates, Loren Gray Investments LLC, for a Replat of Lots 8A and 16A, Block 5, Town Addition, to create Lots 1 and 2, Block A, Yinger Addition, 0.2279 acres (Property ID 170607) – Owner: Loren Gray Investments LLC (RP-19-0167)