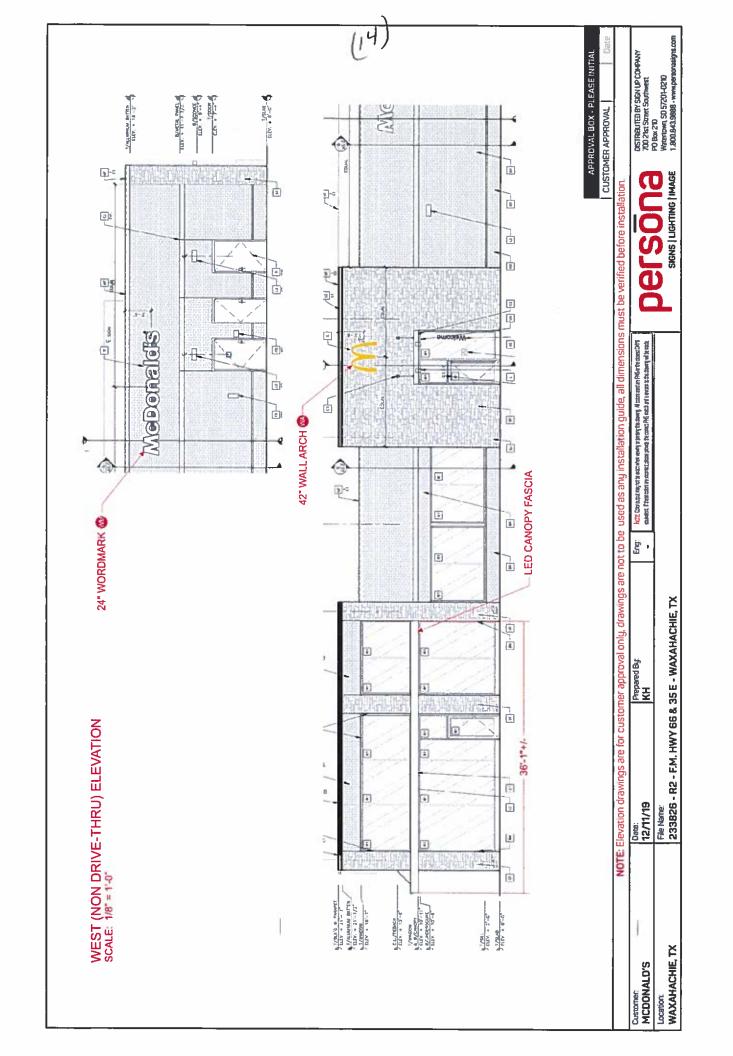

#### **CAPTION**

**Public Hearing** on a request by Clay Cristy, Claymoore Engineering, for a Specific Use Permit (SUP) for **Drive Through Establishment** use within a Light Industrial-1 zoning district located on a portion of land at the SW corner of FM 66 and Interstate 35E (being a portion of Property ID 174460) – Owner: DML Land LLC (ZDC-000004-2020)

#### **APPLICANT REQUEST**

The applicant is requesting to construct a Drive Through Establishment (McDonald's) on 1.43 acres.

**CASE INFORMATION** 

Applicant:

Clay Cristy, Claymoore Engineering

Property Owner(s):

#### **ATTACHED EXHIBITS**

- 1. Site Plan
- 2. Landscape Plan
- 3. Elevation/Façade Plan
- 4. Signage Plan