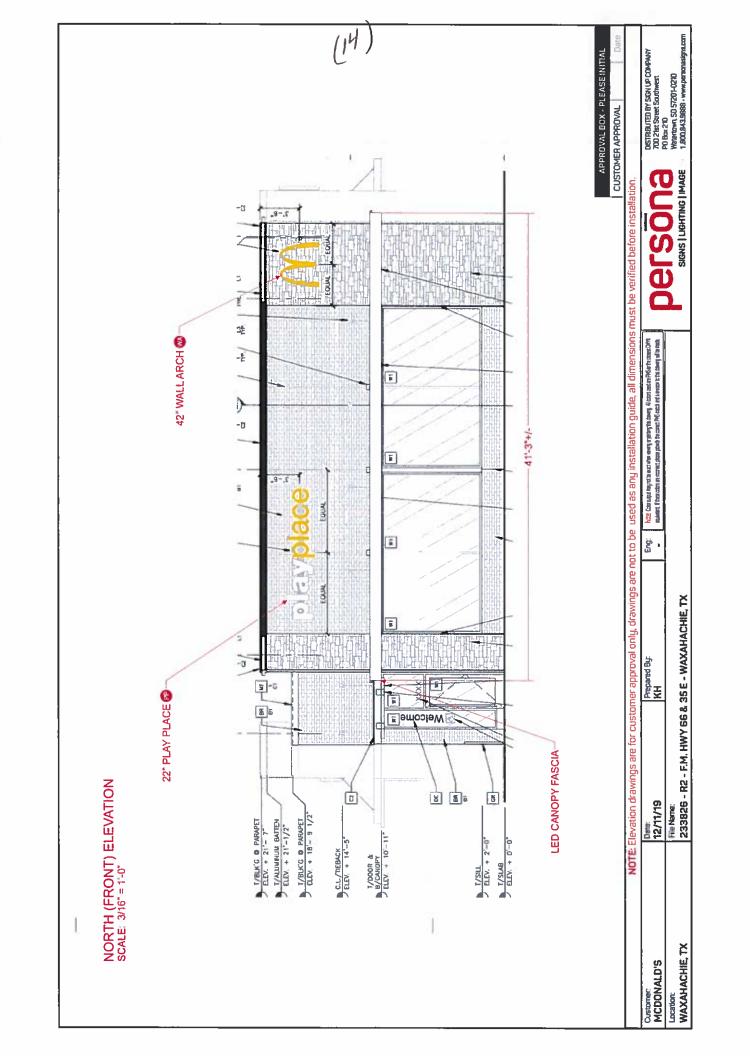

#### **CAPTION**

**Public Hearing** on a request by Clay Cristy, Claymoore Engineering, for a Specific Use Permit (SUP) for **Drive Through Establishment** use within a Light Industrial-1 zoning district located on a portion of land at the SW corner of FM 66 and Interstate 35E (being a portion of Property ID 174460) – Owner: DML Land LLC (ZDC-000004-2020)

#### **APPLICANT REQUEST**

The applicant is requesting to construct a Drive Through Establishment (McDonald's) on 1.43 acres.

**CASE INFORMATION** 

Applicant:

Clay Cristy, Claymoore Engineering

Property Owner(s):

#### Proposed Use:

The proposed development includes a 6,003 sq. ft. building that will operate as a quick service restaurant with a drive through. The proposed development will comprise of indoor dining and a children's play area. Per the Operational Plan, the restaurant will be open 24 hours, Sunday-Saturday.

#### **ATTACHED EXHIBITS**

- 1. Site Plan
- 2. Landscape Plan
- 3. Elevation/Façade Plan
- 4. Signage Plan