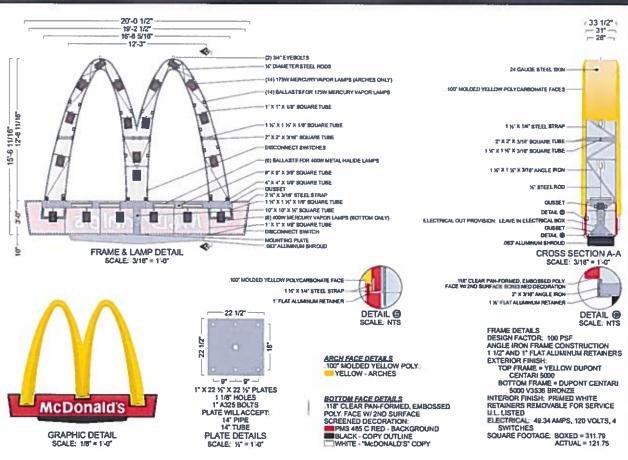

#### **APPLICANT REQUEST**

The applicant is requesting to construct a Drive Through Establishment (McDonald's) on 1.43 acres.

**CASE INFORMATION** 

Applicant:

Clay Cristy, Claymoore Engineering

Property Owner(s):

#### Proposed Use:

The proposed development includes a 6,003 sq. ft. building that will operate as a quick service restaurant with a drive through. The proposed development will comprise of indoor dining and a children's play area. Per the Operational Plan, the restaurant will be open 24 hours, Sunday-Saturday.

#### **ATTACHED EXHIBITS**

- 1. Site Plan
- 2. Landscape Plan
- 3. Elevation/Façade Plan
- 4. Signage Plan

#### **STAFF CONTACT INFORMATION**

Prepared by:
Colby Collins
Senior Planner
ccollins@waxahachie.com

Reviewed by:
Shon Brooks, AICP
Director of Planning
sbrooks@waxahachie.com

MCDONALDS WAXAHACHIE, TEXAS