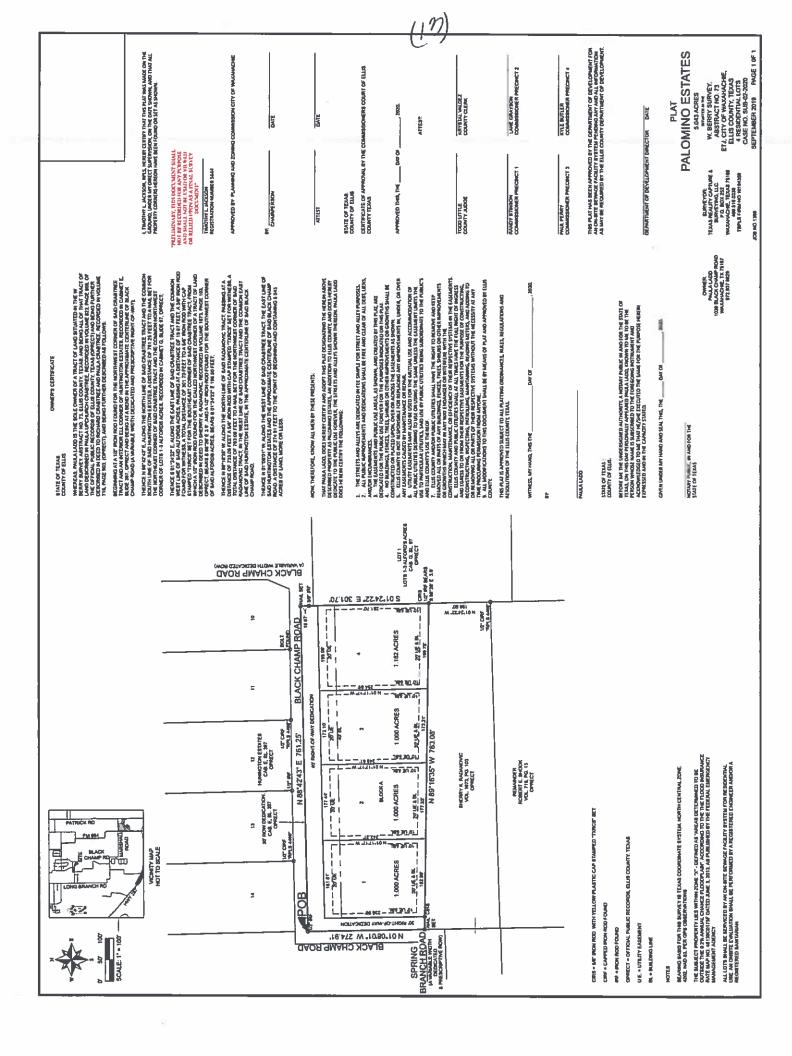

### Planning & Zoning Department Plat Staff Report

Case: SUB-02-2020

**MEETING DATE(S)** 

Planning & Zoning Commission:

February 11, 2020

**CAPTION** 

**Consider** request by Michael Crocker, Canyon Creek, for a **Plat** of Palomino Estates for 4 residential lots being 5.043 acres situated in the W. Berry Survey, Abstract 73 (Property ID 180064) in the Extra Territorial Jurisdiction - Owner: Paula Upchurch Crabtree (SUB-000002-2020)

**APPLICANT REQUEST** 

The purpose of this plat request is to break the existing lot into 4 lots with single family residences going on the 3 new lots.

**CASE INFORMATION** 

Applicant:

Michael Crocker, Canyon Creek

Property Owner(s):

Paula Ladd

Site Acreage:

5.043 acres

Number of Lots:

4 lots

Number of Dwelling Units:

1 unit

Park Land Dedication:

N/A (ETJ)

Adequate Public Facilities:

A water letter was received from Sardis Lone Elm stating that adequate facilities are available for this property and that

adequate fire flow is present.

**SUBJECT PROPERTY** 

General Location:

1032 Blackchamp Rd

Parcel ID Number(s):

180064

Current Zoning:

N/A (ETJ)

Existing Use:

One (1) Single Family Residence is currently located on the

property.

Platting History:

73 WM BERRY Survey

Site Aerial: