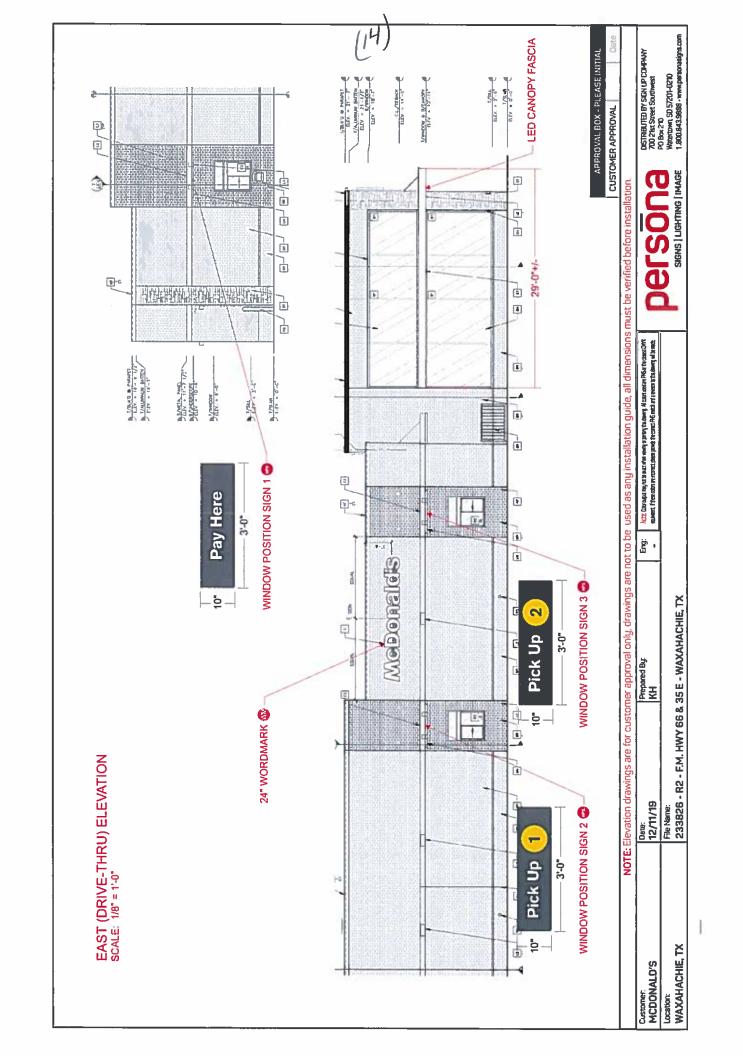

#### **CAPTION**

**Public Hearing** on a request by Clay Cristy, Claymoore Engineering, for a Specific Use Permit (SUP) for **Drive Through Establishment** use within a Light Industrial-1 zoning district located on a portion of land at the SW corner of FM 66 and Interstate 35E (being a portion of Property ID 174460) – Owner: DML Land LLC (ZDC-000004-2020)

#### **APPLICANT REQUEST**

The applicant is requesting to construct a Drive Through Establishment (McDonald's) on 1.43 acres.

**CASE INFORMATION** 

Applicant:

Clay Cristy, Claymoore Engineering

Property Owner(s):

#### **ATTACHED EXHIBITS**

- 1. Site Plan
- 2. Landscape Plan
- 3. Elevation/Façade Plan
- 4. Signage Plan