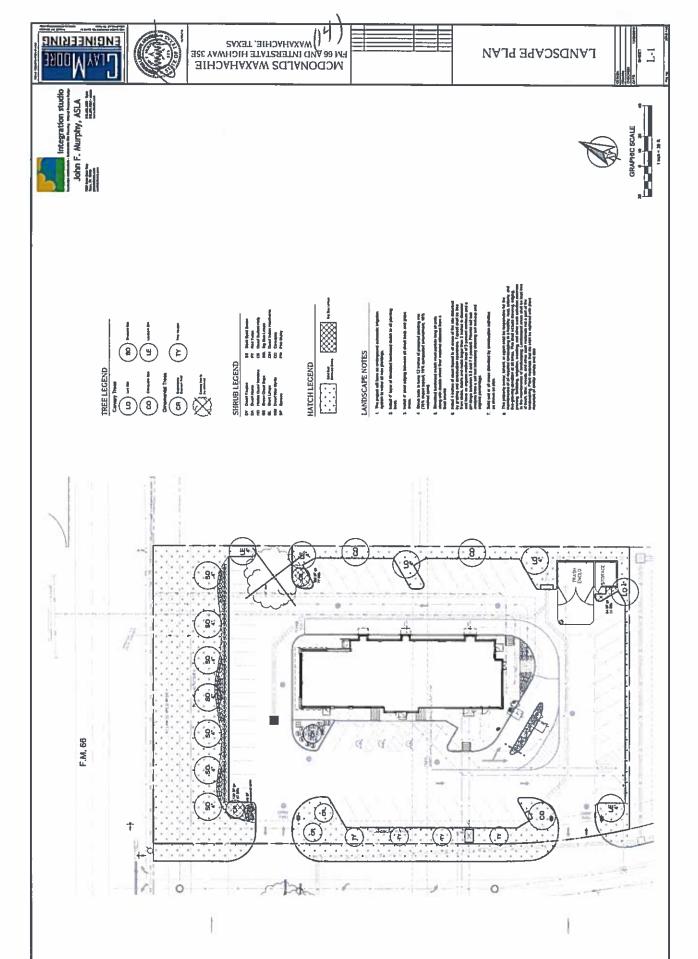

# Planning & Zoning Department Zoning Staff Report

Case: ZDC-000004-2020

**MEETING DATE(S)** 

Planning & Zoning Commission:

February 11, 2020

City Council:

February 17, 2020

#### **CAPTION**

**Public Hearing** on a request by Clay Cristy, Claymoore Engineering, for a Specific Use Permit (SUP) for **Drive Through Establishment** use within a Light Industrial-1 zoning district located on a portion of land at the SW corner of FM 66 and Interstate 35E (being a portion of Property ID 174460) – Owner: DML Land LLC (ZDC-000004-2020)

#### **APPLICANT REQUEST**

The applicant is requesting to construct a Drive Through Establishment (McDonald's) on 1.43 acres.

**CASE INFORMATION** 

Applicant:

Clay Cristy, Claymoore Engineering

Property Owner(s):

General Location:

SW corner of FM 66 and Interstate 35E

Parcel ID Number(s):

174460

Existing Use:

**Currently Undeveloped** 

Development History:

N/A

#### **ATTACHED EXHIBITS**

- 1. Site Plan
- 2. Landscape Plan
- 3. Elevation/Façade Plan
- 4. Signage Plan