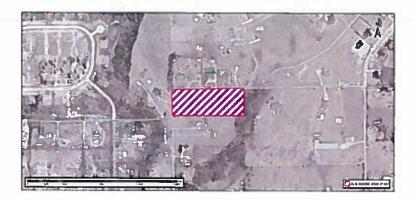

**SUBJECT PROPERTY** 

General Location:

1032 Blackchamp Rd

Parcel ID Number(s):

180064

Current Zoning:

N/A (ETJ)

Existing Use:

One (1) Single Family Residence is currently located on the

property.

Platting History:

73 WM BERRY Survey

Site Aerial: