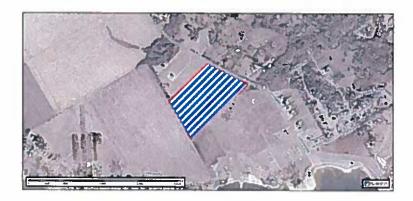

**SUBJECT PROPERTY** 

General Location:

3224 Howard Rd.

Parcel ID Number(s):

182069, 276813, 276814

Current Zoning:

Future Development

Existing Use:

Currently Undeveloped

Platting History:

272 S. M. DURRET Survey

Site Aerial: