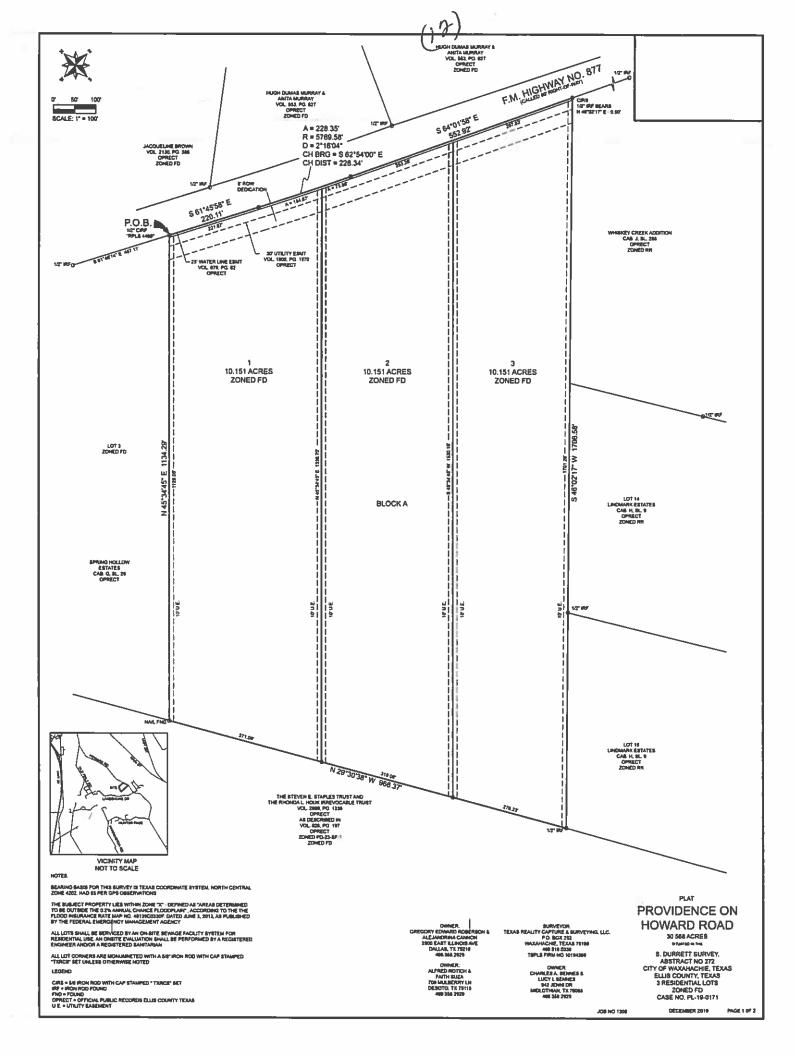

# Planning & Zoning Department Plat Staff Report

Case: PL-19-0171

**MEETING DATE(S)** 

Planning & Zoning Commission:

February 11, 2020

**CAPTION** 

Consider request by Greg Roberson for a Plat of Providence on Howard Road for 3 residential lots being 30.568 acres situated in the S.M. Durrett Survey, Abstract 272 (Property ID 276813, 276814, and 182069) - Owner: Gregory Edward Roberson and Alejandrina Cannon, Alfred Rotich and Faith Suza, and Charles A and Lucy I Sennes (PL-19-0171)

APPLICANT REQUEST

The purpose of this request is to establish plats for three 10+ acre lots for single family residences.

**CASE INFORMATION** 

Applicant:

**Greg Roberson** 

Property Owner(s):

Gregory Edward Roberson and Alejandrina Cannon, Alfred

**SUBJECT PROPERTY** 

General Location:

3224 Howard Rd.

Parcel ID Number(s):

182069, 276813, 276814

Current Zoning:

Future Development

Existing Use:

STATE OF TEXAS

BURVEYOR.
TEXAS REALITY CAPTURE & SURVEYING, LLC.
PO. BOX 252
WALAHACHE, TEXAS 79 IBS
469 519 2530
TBPLS FRIM NO 10184368

ATTEST

OWNER CHARLES A SE

PROVIDENCE ON **HOWARD ROAD** 

8. DURRETT SURVEY, ABSTRACT NO 272 CITY OF WAXAMACHIE TEXAS ELLIS COUNTY, TEXAS 3 RESIDENTIAL LOTS 204ER ET ZONED FD CASE NO. PL-19-0171