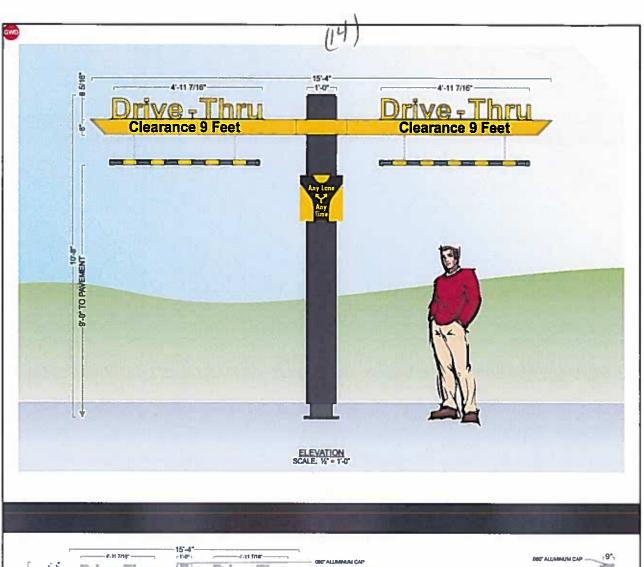

# Planning & Zoning Department Zoning Staff Report

Case: ZDC-000004-2020

**MEETING DATE(S)** 

Planning & Zoning Commission:

February 11, 2020

City Council:

February 17, 2020

#### **CAPTION**

**Public Hearing** on a request by Clay Cristy, Claymoore Engineering, for a Specific Use Permit (SUP) for **Drive Through Establishment** use within a Light Industrial-1 zoning district located on a portion of land at the SW corner of FM 66 and Interstate 35E (being a portion of Property ID 174460) – Owner: DML Land LLC (ZDC-000004-2020)

#### **APPLICANT REQUEST**

The applicant is requesting to construct a Drive Through Establishment (McDonald's) on 1.43 acres.

**CASE INFORMATION** 

Applicant:

Clay Cristy, Claymoore Engineering

Property Owner(s):

#### Proposed Use:

The proposed development includes a 6,003 sq. ft. building that will operate as a quick service restaurant with a drive through. The proposed development will comprise of indoor dining and a children's play area. Per the Operational Plan, the restaurant will be open 24 hours, Sunday-Saturday.