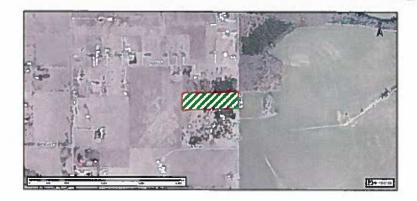

Platting History:

Lot 3, Block 1 Allen Family Estates has been platted but staff

was unable to find the existing plat for the site.

Site Aerial: