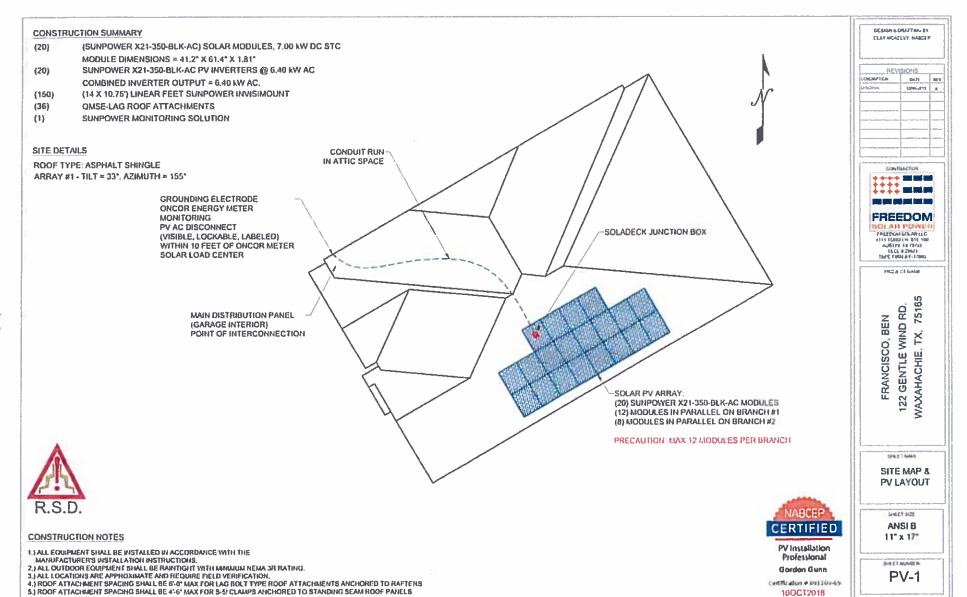

**Public Hearing** on a request by Devon McCarley, Freedom Solar Power, for a Specific Use Permit (SUP) for **Rooftop Solar Panel System** use within a Planned Development-Single Family-2 zoning district, located at 122 Gentle Winds (Property ID 267501) — Owner: BENJOHN G & CRISELDA M FRANCISCO (SU-18-0188)

### **PLANNING ANALYSIS**

The applicant seeks to install solar panels on the roof of this single family residence. Solar panels are permitted, with a Specific Use Permit, and must be installed so that they do not front onto the right-of-way. According to the current exhibit submitted by the applicant, there will be no solar panel systems facing the public ROW.