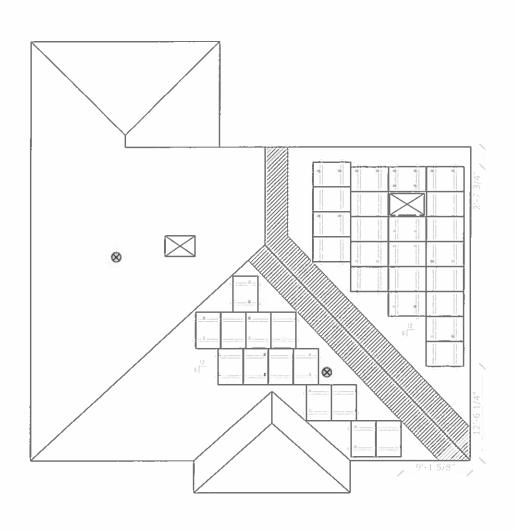

Consider request by Kars Tamminga for a Final Plat of Pioneer Point, Phase 3 and 4 for 57 lots, being 70.160 acres situated in the Charles Atteberry Survey, Abstract 10 (Property ID 269432 and 210780) in the Extra Territorial Jurisdiction - Owner: PIONEER POINT FARMS LLC and TAMMINGA FAMILY PARTNERSHIP LTD (FP-18-0171)

Existing Use:

**Undeveloped Land** 

Platting History:

10 C Atteberry

(17)

Site Aerial: