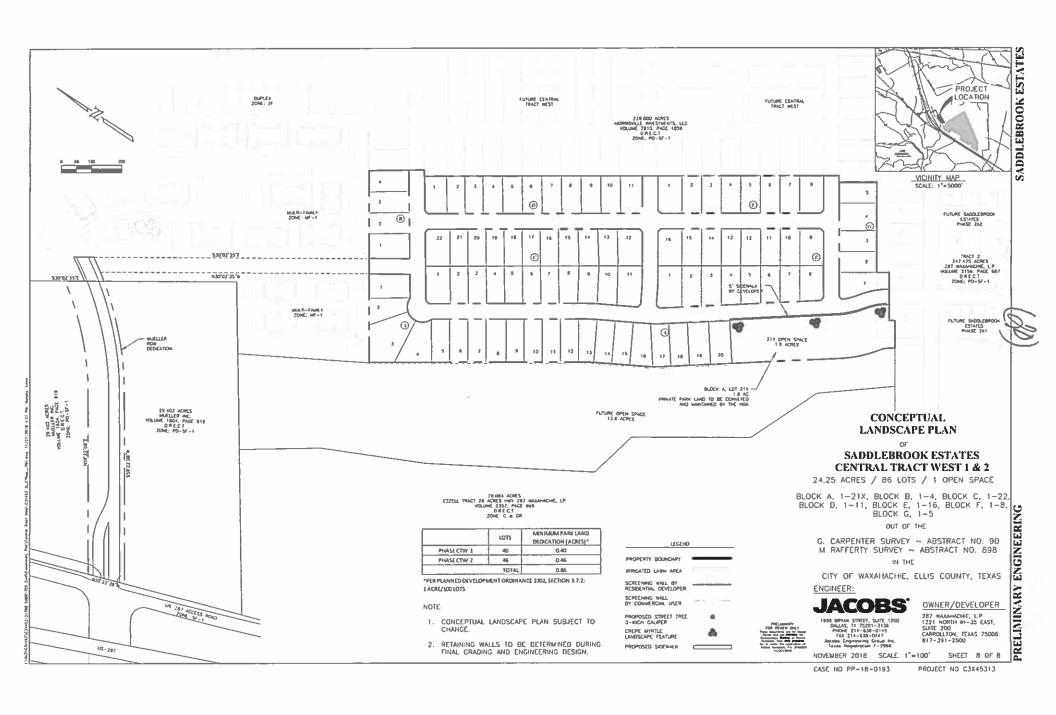

- 16. *Consider* proposed Ordinance approving Zoning Change No. ZC-18-0192
- 17. *Consider* request by Kars Tamminga for a Final Plat of Pioneer Point, Phase 3 and 4 for 57 lots, being 70.160 acres situated in the Charles Atteberry Survey, Abstract 10 (Property ID 269432 and 210780) in the Extra Territorial Jurisdiction Owner: PIONEER POINT FARMS LLC and TAMMINGA FAMILY PARTNERSHIP LTD (FP-18-0171)
- 18. *Consider* request by Jeff Crannell, Crannell Engineering, for a Final Plat of Camden Park, Phase 2 Addition for 91 lots, being 23.63 acres situated in the Silas M. Durrett Survey, Abstract 272 (Property ID 270070) Owner: DFW 70-36 LLC (FP-18-0185)
- 19. *Consider* request by Jeff Crannell, Crannell Engineering, for a Preliminary Plat of Camden Estates for 432 lots, being 133.28 acres out of the Silas M. Durrett Survey, Abstract 272 (Property ID 182052) Owner: COOPER ZADEH LLC (PP-18-0182)
- 20. Consider request by Kaitlyn Taylor, Jacobs Engineering Group, for a Preliminary Plat of Saddlebrook Estates Central Tract West 1 & 2 for 87 lots, being 24.25 acres situated in the G. Carpenter Survey, Abstract 90 and M. Rafferty Survey, Abstract 898 (Property ID 262511) Owner: 287 WAXAHACHIE LP (PP-18-0193)
- 21. *Consider* request by Reginald Coulsell II for a Preliminary Plat of Crystal Cove Ranch for 1 lot, being 17.336 acres in the A.B. Fluery Survey, Abstract 374 (Property ID 183557) Owner: CRYSTAL TAYLOR & REGINALD COULSELL II (PP-18-0186)
- 22. *Consider* request by Reginald Coulsell II for a Final Plat of Crystal Cove Ranch for 1 lot, being 17.336 acres in the A.B. Fluery Survey, Abstract 374 (Property ID 183557) Owner: CRYSTAL TAYLOR & REGINALD COULSELL II (FP-18-0187)
- 23. *Continue Public Hearing* on a request by Alan Lauhoff, Atlas Associates, Inc., for a Zoning Change from a Single Family-2 zoning district to Planned Development-Single Family-3 and General Retail, with Concept Plan, located South of Blue Bonnet Trails Phases 1 & 2 being 290 B B DAVIS 9.31 AC and 290 B B DAVIS 40.469 ACRES (Property ID 264992 and 182275) Owner: BLUE BONNET TRAILS LLC (PD-18-0119)
- 24. *Consider* proposed Ordinance approving Zoning Change No. PD-18-0119
- 25. **Consider** request by Garry R Turner for a Preliminary Plat of ICC Properties Addition for 1 lot, being 21.831 acres situated in the J. Harris Survey, Abstract 430 and James C. Armstrong Survey, Abstract 6 (Property ID 256792) Owner: ICC PROPERTIES INC (PP-18-0142)
- 26. **Public Hearing** on a request by Drew Dubocq, Bannister Engineering, for a Specific Use Permit (SUP) for Outside Storage use within a Heavy Industrial zoning district, located at 201 Butcher Road (Property ID 173464) Owner: WAXAHACHIE ASSOCIATES LLC (SU-18-0194)
- 27. *Consider* proposed Ordinance approving Zoning Change No. SU-18-0194
- 28. **Public Comments:** Persons may address the City Council on any issues. This is the appropriate time for citizens to address the Council on any concern whether on this agenda or not. In accordance with the State of Texas Open Meetings Act, the Council may not comment or deliberate such statements during this period, except as authorized by Section 551.042, Texas Government Code.
- 29. Comments by Mayor, City Council, City Attorney and City Manager
- 30. Adjourn

There being no others to speak for or against PD-18-0170, Mayor Strength closed the Public Hearing.

8. Consider proposed Ordinance approving Zoning Change No. PD-18-0170