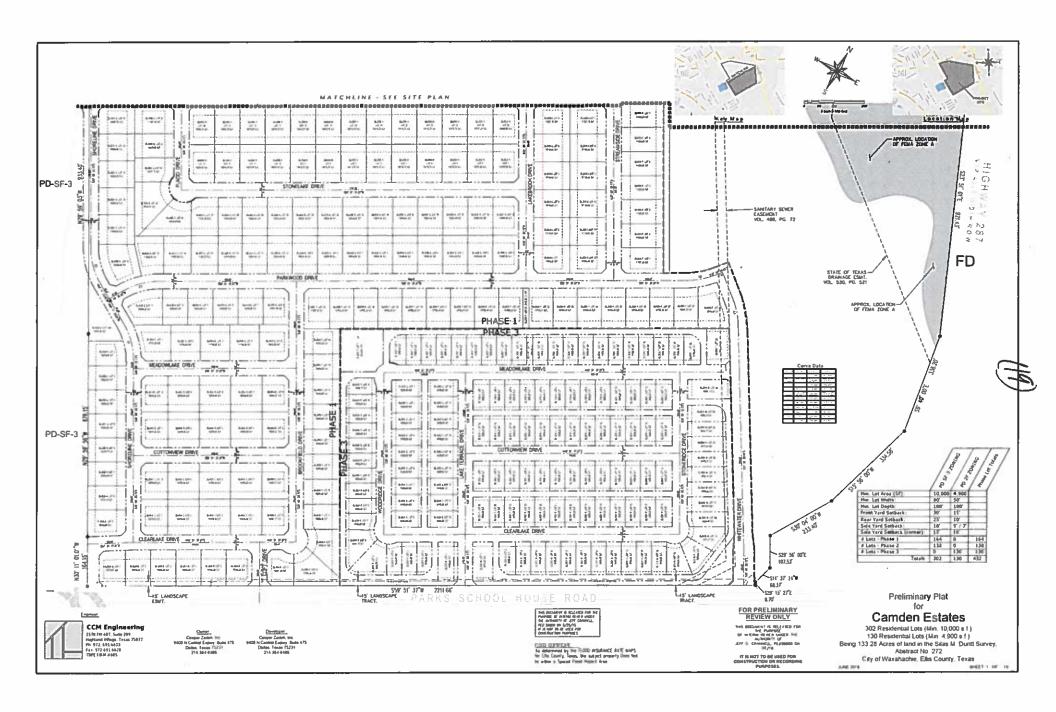

- 16. *Consider* proposed Ordinance approving Zoning Change No. ZC-18-0192
- 17. *Consider* request by Kars Tamminga for a Final Plat of Pioneer Point, Phase 3 and 4 for 57 lots, being 70.160 acres situated in the Charles Atteberry Survey, Abstract 10 (Property ID 269432 and 210780) in the Extra Territorial Jurisdiction Owner: PIONEER POINT FARMS LLC and TAMMINGA FAMILY PARTNERSHIP LTD (FP-18-0171)
- 18. *Consider* request by Jeff Crannell, Crannell Engineering, for a Final Plat of Camden Park, Phase 2 Addition for 91 lots, being 23.63 acres situated in the Silas M. Durrett Survey, Abstract 272 (Property ID 270070) Owner: DFW 70-36 LLC (FP-18-0185)
- 19. *Consider* request by Jeff Crannell, Crannell Engineering, for a Preliminary Plat of Camden Estates for 432 lots, being 133.28 acres out of the Silas M. Durrett Survey, Abstract 272 (Property ID 182052) Owner: COOPER ZADEH LLC (PP-18-0182)
- 20. Consider request by Kaitlyn Taylor, Jacobs Engineering Group, for a Preliminary Plat of Saddlebrook Estates Central Tract West 1 & 2 for 87 lots, being 24.25 acres situated in the G. Carpenter Survey, Abstract 90 and M. Rafferty Survey, Abstract 898 (Property ID 262511) Owner: 287 WAXAHACHIE LP (PP-18-0193)
- 21. *Consider* request by Reginald Coulsell II for a Preliminary Plat of Crystal Cove Ranch for 1 lot, being 17.336 acres in the A.B. Fluery Survey, Abstract 374 (Property ID 183557) Owner: CRYSTAL TAYLOR & REGINALD COULSELL II (PP-18-0186)
- 22. *Consider* request by Reginald Coulsell II for a Final Plat of Crystal Cove Ranch for 1 lot, being 17.336 acres in the A.B. Fluery Survey, Abstract 374 (Property ID 183557) Owner: CRYSTAL TAYLOR & REGINALD COULSELL II (FP-18-0187)
- 23. *Continue Public Hearing* on a request by Alan Lauhoff, Atlas Associates, Inc., for a Zoning Change from a Single Family-2 zoning district to Planned Development-Single Family-3 and General Retail, with Concept Plan, located South of Blue Bonnet Trails Phases 1 & 2 being 290 B B DAVIS 9.31 AC and 290 B B DAVIS 40.469 ACRES (Property ID 264992 and 182275) Owner: BLUE BONNET TRAILS LLC (PD-18-0119)
- 24. *Consider* proposed Ordinance approving Zoning Change No. PD-18-0119
- 25. **Consider** request by Garry R Turner for a Preliminary Plat of ICC Properties Addition for 1 lot, being 21.831 acres situated in the J. Harris Survey, Abstract 430 and James C. Armstrong Survey, Abstract 6 (Property ID 256792) Owner: ICC PROPERTIES INC (PP-18-0142)
- 26. **Public Hearing** on a request by Drew Dubocq, Bannister Engineering, for a Specific Use Permit (SUP) for Outside Storage use within a Heavy Industrial zoning district, located at 201 Butcher Road (Property ID 173464) Owner: WAXAHACHIE ASSOCIATES LLC (SU-18-0194)
- 27. *Consider* proposed Ordinance approving Zoning Change No. SU-18-0194
- 28. **Public Comments:** Persons may address the City Council on any issues. This is the appropriate time for citizens to address the Council on any concern whether on this agenda or not. In accordance with the State of Texas Open Meetings Act, the Council may not comment or deliberate such statements during this period, except as authorized by Section 551.042, Texas Government Code.
- 29. Comments by Mayor, City Council, City Attorney and City Manager
- 30. Adjourn