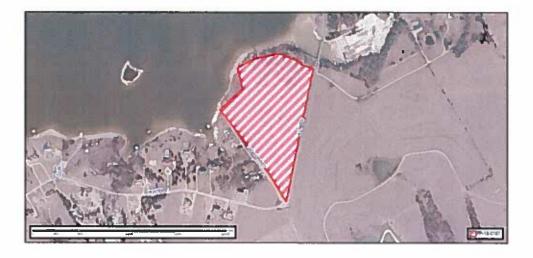

### **Planning & Zoning Department Plat Staff Report**

Case: FP-18-0171

**MEETING DATE(S)** 

Planning & Zoning Commission:

December 11, 2018

City Council:

December 17, 2018

**CAPTION** 

Consider request by Kars Tamminga for a Final Plat of Pioneer Point, Phase 3 and 4 for 57 lots, being 70.160 acres situated in the Charles Atteberry Survey, Abstract 10 (Property ID 269432 and 210780) in the Extra Territorial Jurisdiction - Owner: PIONEER POINT FARMS LLC and TAMMINGA FAMILY PARTNERSHIP LTD (FP-18-0171)

Existing Use:

**Undeveloped Land** 

Platting History:

10 C Atteberry

(17)

Site Aerial: