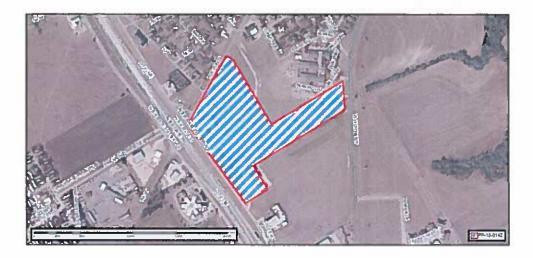

# Planning & Zoning Department Zoning Staff Report

Case: ZC-18-0192

**MEETING DATE(S)** 

Planning & Zoning Commission:

December 11, 2018

City Council:

December 17, 2018

**CAPTION** 

**Public Hearing** on a request by Josh Morgan, Connect4Life Church, for a Zoning Change from a Planned Development-16-Light Industrial-1 zoning district to **Multiple-Family Residential-2** located at 2795 John Arden (Property ID 189266) - Owner: INTERNATIONAL CHURCH OF THE FOURSQUARE GOSPEL (ZC-18-0192)

Thoroughfare Plan:

The subject site is accessible via John Arden Dr.

Site Image: