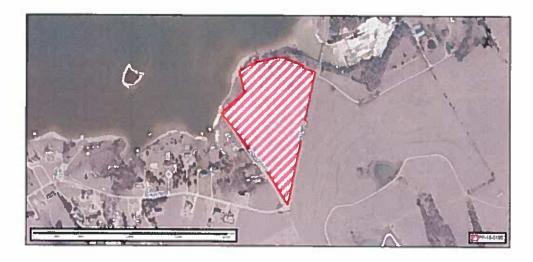

- 16. *Consider* proposed Ordinance approving Zoning Change No. ZC-18-0192
- 17. *Consider* request by Kars Tamminga for a Final Plat of Pioneer Point, Phase 3 and 4 for 57 lots, being 70.160 acres situated in the Charles Atteberry Survey, Abstract 10 (Property ID 269432 and 210780) in the Extra Territorial Jurisdiction Owner: PIONEER POINT FARMS LLC and TAMMINGA FAMILY PARTNERSHIP LTD (FP-18-0171)
- 18. *Consider* request by Jeff Crannell, Crannell Engineering, for a Final Plat of Camden Park, Phase 2 Addition for 91 lots, being 23.63 acres situated in the Silas M. Durrett Survey, Abstract 272 (Property ID 270070) Owner: DFW 70-36 LLC (FP-18-0185)
- 19. *Consider* request by Jeff Crannell, Crannell Engineering, for a Preliminary Plat of Camden Estates for 432 lots, being 133.28 acres out of the Silas M. Durrett Survey, Abstract 272 (Property ID 182052) Owner: COOPER ZADEH LLC (PP-18-0182)
- 20. Consider request by Kaitlyn Taylor, Jacobs Engineering Group, for a Preliminary Plat of Saddlebrook Estates Central Tract West 1 & 2 for 87 lots, being 24.25 acres situated in the G. Carpenter Survey, Abstract 90 and M. Rafferty Survey, Abstract 898 (Property ID 262511) Owner: 287 WAXAHACHIE LP (PP-18-0193)
- 21. *Consider* request by Reginald Coulsell II for a Preliminary Plat of Crystal Cove Ranch for 1 lot, being 17.336 acres in the A.B. Fluery Survey, Abstract 374 (Property ID 183557) Owner: CRYSTAL TAYLOR & REGINALD COULSELL II (PP-18-0186)
- 22. *Consider* request by Reginald Coulsell II for a Final Plat of Crystal Cove Ranch for 1 lot, being 17.336 acres in the A.B. Fluery Survey, Abstract 374 (Property ID 183557) Owner: CRYSTAL TAYLOR & REGINALD COULSELL II (FP-18-0187)
- 23. *Continue Public Hearing* on a request by Alan Lauhoff, Atlas Associates, Inc., for a Zoning Change from a Single Family-2 zoning district to Planned Development-Single Family-3 and General Retail, with Concept Plan, located South of Blue Bonnet Trails Phases 1 & 2 being 290 B B DAVIS 9.31 AC and 290 B B DAVIS 40.469 ACRES (Property ID 264992 and 182275) Owner: BLUE BONNET TRAILS LLC (PD-18-0119)
- 24. *Consider* proposed Ordinance approving Zoning Change No. PD-18-0119
- 25. **Consider** request by Garry R Turner for a Preliminary Plat of ICC Properties Addition for 1 lot, being 21.831 acres situated in the J. Harris Survey, Abstract 430 and James C. Armstrong Survey, Abstract 6 (Property ID 256792) Owner: ICC PROPERTIES INC (PP-18-0142)
- 26. **Public Hearing** on a request by Drew Dubocq, Bannister Engineering, for a Specific Use Permit (SUP) for Outside Storage use within a Heavy Industrial zoning district, located at 201 Butcher Road (Property ID 173464) Owner: WAXAHACHIE ASSOCIATES LLC (SU-18-0194)
- 27. *Consider* proposed Ordinance approving Zoning Change No. SU-18-0194
- 28. **Public Comments:** Persons may address the City Council on any issues. This is the appropriate time for citizens to address the Council on any concern whether on this agenda or not. In accordance with the State of Texas Open Meetings Act, the Council may not comment or deliberate such statements during this period, except as authorized by Section 551.042, Texas Government Code.
- 29. Comments by Mayor, City Council, City Attorney and City Manager
- 30. Adjourn

# **ORDINANCE NO. 3067**

AN ORDINANCE AUTHORIZING A ZONING CHANGE FROM LIGHT INDUSTRIAL-1 (LI-1) TO PLANNED DEVELOPMENT-LIGHT INDUSTRIAL-1 (PD-LI1), WITH CONCEPT PLAN LOCATED EAST OF N INTERSTATE 35 SERVICE ROAD IN THE CITY OF WAXAHACHIE, ELLIS COUNTY, TEXAS, BEING 13.41 ACRES KNOWN AS 200 BUTCHER ROAD, A PORTION OF PROPERTY ID 204043 OF THE FOUR B S ADDITION PH II, AND ORDERING THE CHANGING OF THE ZONING MAP THEREOF IN ACCORDANCE WITH SAID CHANGE.

# Action:

Mayor Pro Tem David Hill moved to approve Ordinance No. 3067 as presented. Councilmember Mary Lou Shipley seconded, All Ayes.

9. Public Hearing on a request by Vik Reddy, TVR Management LLC, for a Replat of Lot 1R, Block C, Victory Park Revised, to create Lot 1R-1, Block C, Victory Park, 1.964 acres (Property ID 262424) – Owners: TVR MANAGEMENT LLC (RP-18-0164)