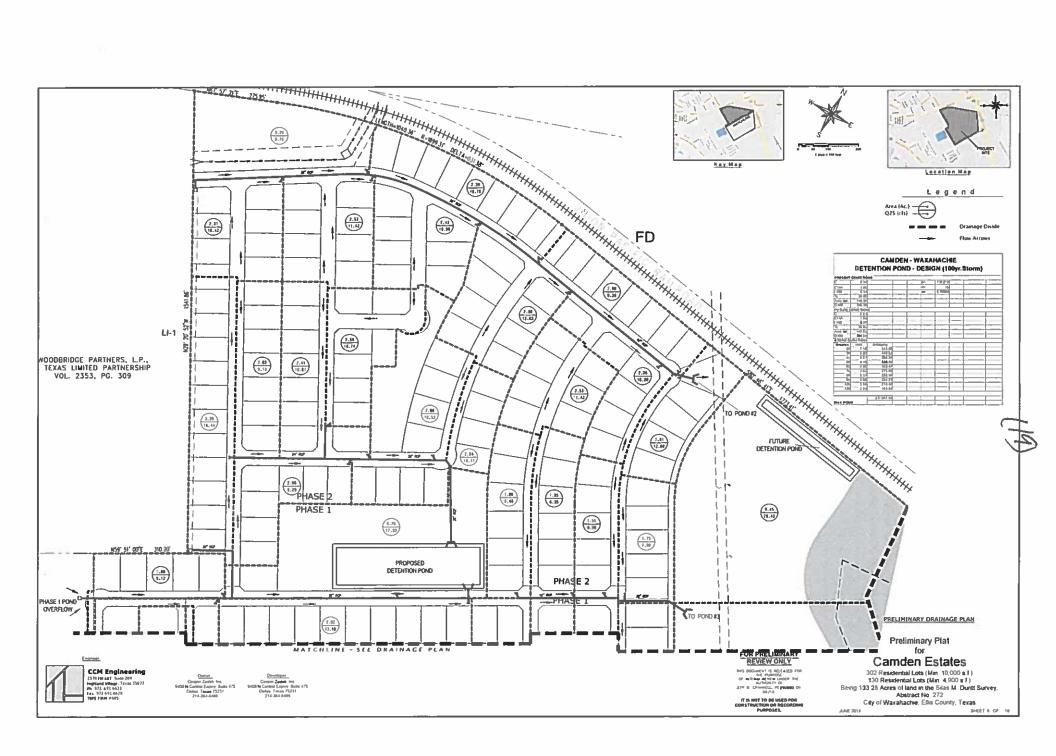

- 16. *Consider* proposed Ordinance approving Zoning Change No. ZC-18-0192
- 17. *Consider* request by Kars Tamminga for a Final Plat of Pioneer Point, Phase 3 and 4 for 57 lots, being 70.160 acres situated in the Charles Atteberry Survey, Abstract 10 (Property ID 269432 and 210780) in the Extra Territorial Jurisdiction Owner: PIONEER POINT FARMS LLC and TAMMINGA FAMILY PARTNERSHIP LTD (FP-18-0171)
- 18. *Consider* request by Jeff Crannell, Crannell Engineering, for a Final Plat of Camden Park, Phase 2 Addition for 91 lots, being 23.63 acres situated in the Silas M. Durrett Survey, Abstract 272 (Property ID 270070) Owner: DFW 70-36 LLC (FP-18-0185)
- 19. *Consider* request by Jeff Crannell, Crannell Engineering, for a Preliminary Plat of Camden Estates for 432 lots, being 133.28 acres out of the Silas M. Durrett Survey, Abstract 272 (Property ID 182052) Owner: COOPER ZADEH LLC (PP-18-0182)
- 20. Consider request by Kaitlyn Taylor, Jacobs Engineering Group, for a Preliminary Plat of Saddlebrook Estates Central Tract West 1 & 2 for 87 lots, being 24.25 acres situated in the G. Carpenter Survey, Abstract 90 and M. Rafferty Survey, Abstract 898 (Property ID 262511) Owner: 287 WAXAHACHIE LP (PP-18-0193)
- 21. *Consider* request by Reginald Coulsell II for a Preliminary Plat of Crystal Cove Ranch for 1 lot, being 17.336 acres in the A.B. Fluery Survey, Abstract 374 (Property ID 183557) Owner: CRYSTAL TAYLOR & REGINALD COULSELL II (PP-18-0186)
- 22. *Consider* request by Reginald Coulsell II for a Final Plat of Crystal Cove Ranch for 1 lot, being 17.336 acres in the A.B. Fluery Survey, Abstract 374 (Property ID 183557) Owner: CRYSTAL TAYLOR & REGINALD COULSELL II (FP-18-0187)
- 23. *Continue Public Hearing* on a request by Alan Lauhoff, Atlas Associates, Inc., for a Zoning Change from a Single Family-2 zoning district to Planned Development-Single Family-3 and General Retail, with Concept Plan, located South of Blue Bonnet Trails Phases 1 & 2 being 290 B B DAVIS 9.31 AC and 290 B B DAVIS 40.469 ACRES (Property ID 264992 and 182275) Owner: BLUE BONNET TRAILS LLC (PD-18-0119)
- 24. *Consider* proposed Ordinance approving Zoning Change No. PD-18-0119
- 25. **Consider** request by Garry R Turner for a Preliminary Plat of ICC Properties Addition for 1 lot, being 21.831 acres situated in the J. Harris Survey, Abstract 430 and James C. Armstrong Survey, Abstract 6 (Property ID 256792) Owner: ICC PROPERTIES INC (PP-18-0142)
- 26. **Public Hearing** on a request by Drew Dubocq, Bannister Engineering, for a Specific Use Permit (SUP) for Outside Storage use within a Heavy Industrial zoning district, located at 201 Butcher Road (Property ID 173464) Owner: WAXAHACHIE ASSOCIATES LLC (SU-18-0194)
- 27. *Consider* proposed Ordinance approving Zoning Change No. SU-18-0194
- 28. **Public Comments:** Persons may address the City Council on any issues. This is the appropriate time for citizens to address the Council on any concern whether on this agenda or not. In accordance with the State of Texas Open Meetings Act, the Council may not comment or deliberate such statements during this period, except as authorized by Section 551.042, Texas Government Code.
- 29. Comments by Mayor, City Council, City Attorney and City Manager
- 30. Adjourn

Mayor Strength opened the Public Hearing.

Mr. Shon Brooks, Director of Planning, reported the applicant is proposing a 155,000 square foot building addition to the existing approximately 95,000 square foot building on the site. The applicant is seeking to exceed the lot coverage by 12%. He stated currently the truck bays are facing IH35 and the addition will add to the side of IH35. Mr. Brooks stated the structure will be tilt wall and will be screened with landscaping. The addition will add approximately fifty employees.