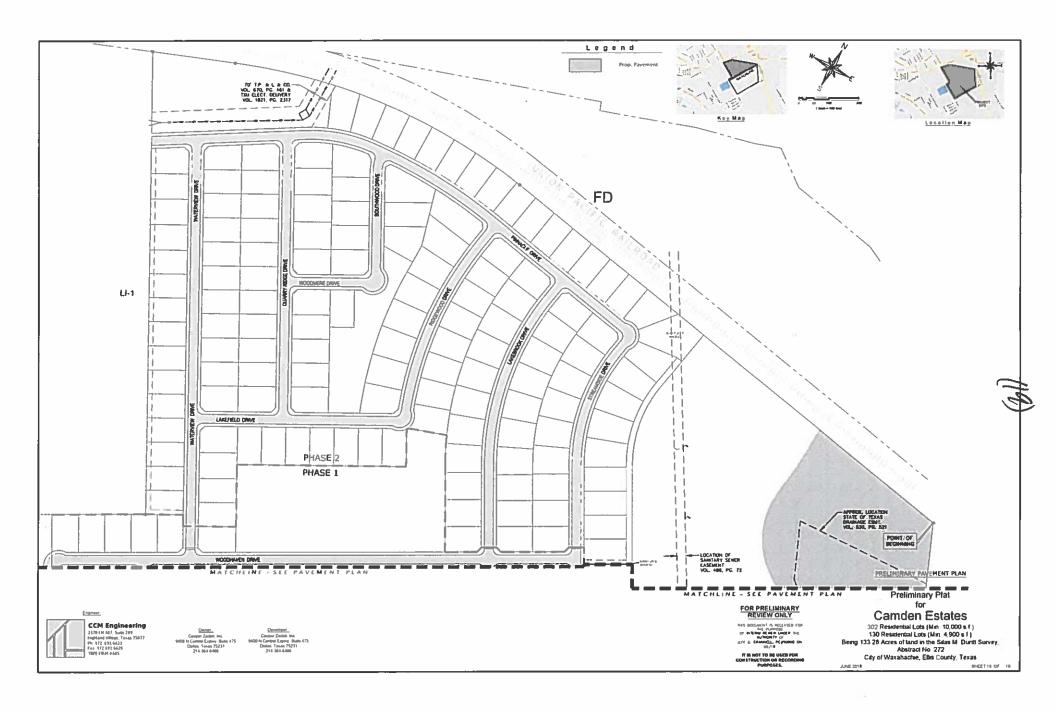

Consider request by Kars Tamminga for a Final Plat of Pioneer Point, Phase 3 and 4 for 57 lots, being 70.160 acres situated in the Charles Atteberry Survey, Abstract 10 (Property ID 269432 and 210780) in the Extra Territorial Jurisdiction - Owner: PIONEER POINT FARMS LLC and TAMMINGA FAMILY PARTNERSHIP LTD (FP-18-0171)

**CASE INFORMATION** 

Applicant:

Kars Tamminga

Property Owner(s):

Pioneer Point Farms LLC and Tamminga Family Partnership LTD

Site Acreage:

70.160 acres

Number of Lots:

57 lots

Number of Dwelling Units:

57 dwelling units

Park Land Dedication:

N/A

Adequate Public Facilities:

Buena Vista-Bethel has indicated that their existing system can furnish the requested service in conformity with the Texas Commission on Environmental Quality standards for water

distribution and the ISO fire flow requirements.

SUBJECT PROPERTY

General Location:

FM 66 at Evening Fire Drive

Parcel ID Number(s):

269432 and 210780

Current Zoning:

N/A (ETJ)

Existing Use:

**Undeveloped Land** 

Platting History:

10 C Atteberry

(17)

Site Aerial: