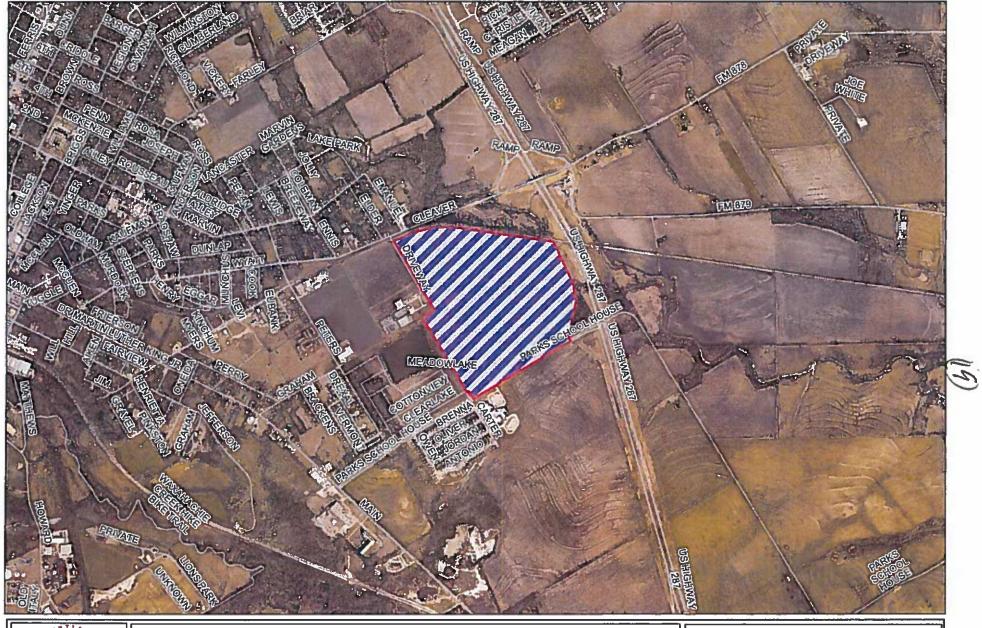

**Public Hearing** on a request by Josh Morgan, Connect4Life Church, for a Zoning Change from a Planned Development-16-Light Industrial-1 zoning district to **Multiple-Family Residential-2** located at 2795 John Arden (Property ID 189266) - Owner: INTERNATIONAL CHURCH OF THE FOURSQUARE GOSPEL (ZC-18-0192)

**CASE INFORMATION** 

Applicant:

Josh Morgan, Connect4Life Church

Property Owner(s):

International Church of the Foursquare Gospel

Site Acreage:

14.455 acres

Current Zoning:

Planned Development-16-Light Industrial-1

Requested Zoning:

Multiple Family Residential-2

**SUBJECT PROPERTY** 

General Location:

2795 John Arden

Parcel ID Number(s):

189266

Thoroughfare Plan:

The subject site is accessible via John Arden Dr.

Site Image: