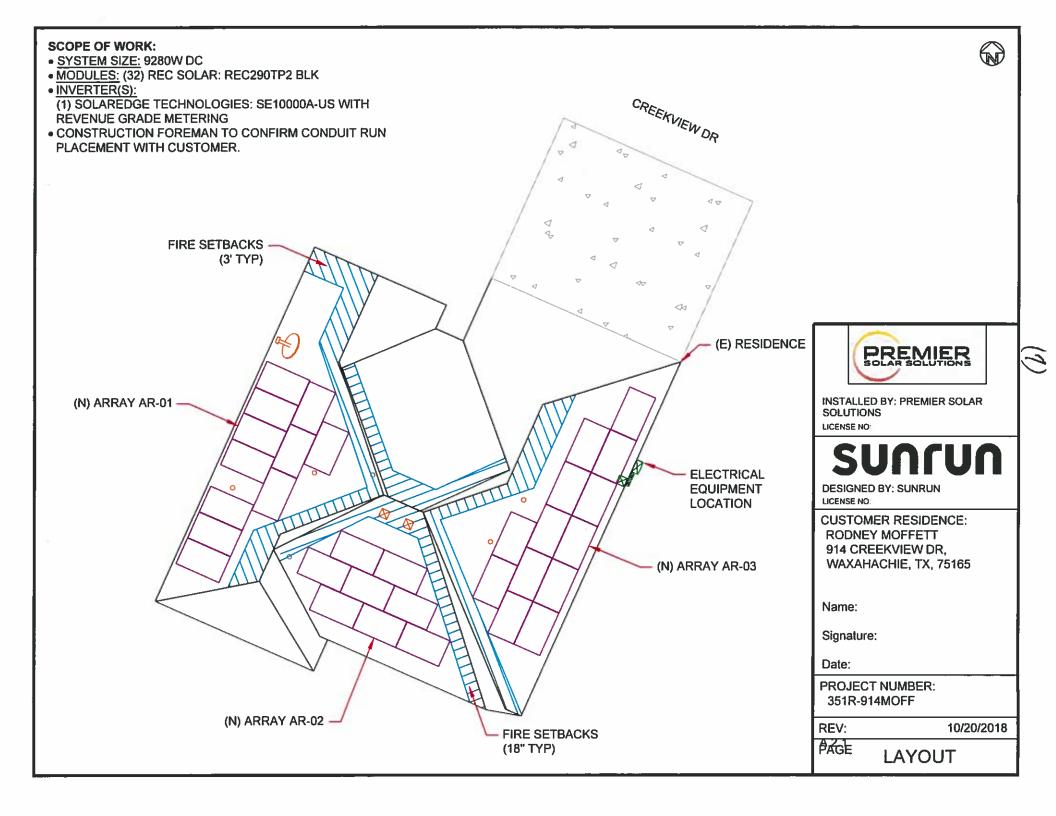

#### **CAPTION**

**Public Hearing** on a request by Jason Eisman, Premier Solar Solutions, for a Specific Use Permit (SUP) for **Rooftop Solar Panel System** use within a Planned Development-Single Family-3 zoning district, located at 914 Creekview (Property ID 225451) – Owner: RODNEY MOFFETT (SU-18-0161)

### **PLANNING ANALYSIS**

The applicant seeks to install solar panels on the roof of this single family residence. Solar panels are permitted, with a Specific Use Permit, and must be installed so that they do not front onto the right-ofway. According to the current exhibit submitted by the applicant, there will be no solar panel systems facing the public ROW.