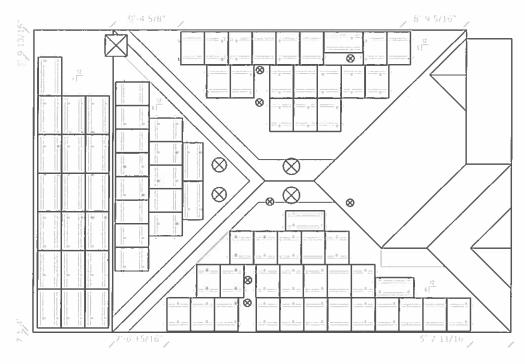

SOLAR ARRAY: 79 PANELS
WINDSPEED (CAT II):15 MPH
BUILDING HEIGHT: 26'-0"

GEORGE HOLLER
231 COLT DRIVE
WAXAHACHIE TX 75165

Date: Sheet 09.12.15 No: 2 of

| ORDINANCE NO. |  |
|---------------|--|
|               |  |