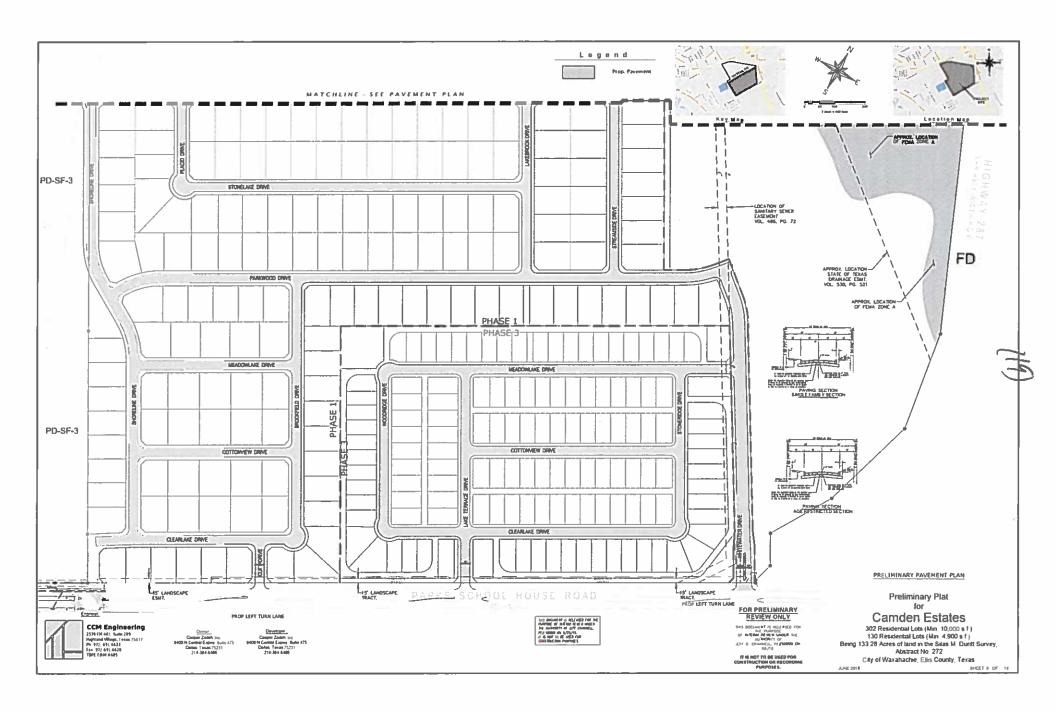

- 16. *Consider* proposed Ordinance approving Zoning Change No. ZC-18-0192
- 17. *Consider* request by Kars Tamminga for a Final Plat of Pioneer Point, Phase 3 and 4 for 57 lots, being 70.160 acres situated in the Charles Atteberry Survey, Abstract 10 (Property ID 269432 and 210780) in the Extra Territorial Jurisdiction Owner: PIONEER POINT FARMS LLC and TAMMINGA FAMILY PARTNERSHIP LTD (FP-18-0171)
- 18. *Consider* request by Jeff Crannell, Crannell Engineering, for a Final Plat of Camden Park, Phase 2 Addition for 91 lots, being 23.63 acres situated in the Silas M. Durrett Survey, Abstract 272 (Property ID 270070) Owner: DFW 70-36 LLC (FP-18-0185)
- 19. *Consider* request by Jeff Crannell, Crannell Engineering, for a Preliminary Plat of Camden Estates for 432 lots, being 133.28 acres out of the Silas M. Durrett Survey, Abstract 272 (Property ID 182052) Owner: COOPER ZADEH LLC (PP-18-0182)
- 20. Consider request by Kaitlyn Taylor, Jacobs Engineering Group, for a Preliminary Plat of Saddlebrook Estates Central Tract West 1 & 2 for 87 lots, being 24.25 acres situated in the G. Carpenter Survey, Abstract 90 and M. Rafferty Survey, Abstract 898 (Property ID 262511) Owner: 287 WAXAHACHIE LP (PP-18-0193)
- 21. *Consider* request by Reginald Coulsell II for a Preliminary Plat of Crystal Cove Ranch for 1 lot, being 17.336 acres in the A.B. Fluery Survey, Abstract 374 (Property ID 183557) Owner: CRYSTAL TAYLOR & REGINALD COULSELL II (PP-18-0186)
- 22. *Consider* request by Reginald Coulsell II for a Final Plat of Crystal Cove Ranch for 1 lot, being 17.336 acres in the A.B. Fluery Survey, Abstract 374 (Property ID 183557) Owner: CRYSTAL TAYLOR & REGINALD COULSELL II (FP-18-0187)
- 23. *Continue Public Hearing* on a request by Alan Lauhoff, Atlas Associates, Inc., for a Zoning Change from a Single Family-2 zoning district to Planned Development-Single Family-3 and General Retail, with Concept Plan, located South of Blue Bonnet Trails Phases 1 & 2 being 290 B B DAVIS 9.31 AC and 290 B B DAVIS 40.469 ACRES (Property ID 264992 and 182275) Owner: BLUE BONNET TRAILS LLC (PD-18-0119)
- 24. *Consider* proposed Ordinance approving Zoning Change No. PD-18-0119
- 25. **Consider** request by Garry R Turner for a Preliminary Plat of ICC Properties Addition for 1 lot, being 21.831 acres situated in the J. Harris Survey, Abstract 430 and James C. Armstrong Survey, Abstract 6 (Property ID 256792) Owner: ICC PROPERTIES INC (PP-18-0142)
- 26. **Public Hearing** on a request by Drew Dubocq, Bannister Engineering, for a Specific Use Permit (SUP) for Outside Storage use within a Heavy Industrial zoning district, located at 201 Butcher Road (Property ID 173464) Owner: WAXAHACHIE ASSOCIATES LLC (SU-18-0194)
- 27. *Consider* proposed Ordinance approving Zoning Change No. SU-18-0194
- 28. **Public Comments:** Persons may address the City Council on any issues. This is the appropriate time for citizens to address the Council on any concern whether on this agenda or not. In accordance with the State of Texas Open Meetings Act, the Council may not comment or deliberate such statements during this period, except as authorized by Section 551.042, Texas Government Code.
- 29. Comments by Mayor, City Council, City Attorney and City Manager
- 30. Adjourn

Mayor Strength opened the Public Hearing.

Mr. Shon Brooks, Director of Planning, reported the applicant is proposing a 155,000 square foot building addition to the existing approximately 95,000 square foot building on the site. The applicant is seeking to exceed the lot coverage by 12%. He stated currently the truck bays are facing IH35 and the addition will add to the side of IH35. Mr. Brooks stated the structure will be tilt wall and will be screened with landscaping. The addition will add approximately fifty employees.