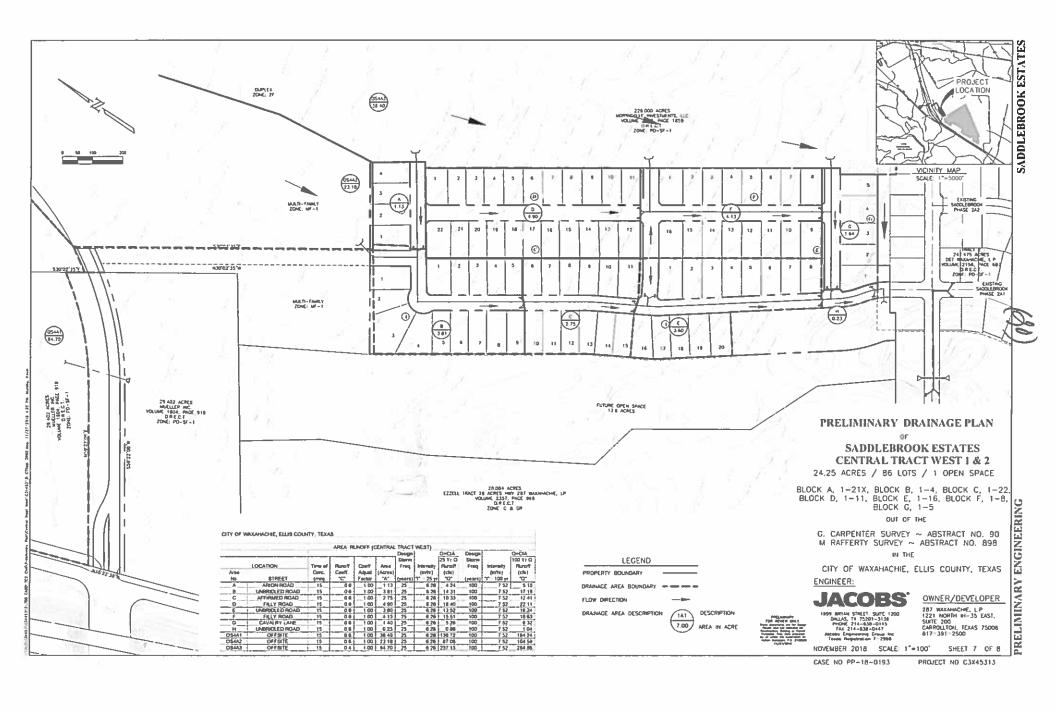

- 16. *Consider* proposed Ordinance approving Zoning Change No. ZC-18-0192
- 17. *Consider* request by Kars Tamminga for a Final Plat of Pioneer Point, Phase 3 and 4 for 57 lots, being 70.160 acres situated in the Charles Atteberry Survey, Abstract 10 (Property ID 269432 and 210780) in the Extra Territorial Jurisdiction Owner: PIONEER POINT FARMS LLC and TAMMINGA FAMILY PARTNERSHIP LTD (FP-18-0171)
- 18. *Consider* request by Jeff Crannell, Crannell Engineering, for a Final Plat of Camden Park, Phase 2 Addition for 91 lots, being 23.63 acres situated in the Silas M. Durrett Survey, Abstract 272 (Property ID 270070) Owner: DFW 70-36 LLC (FP-18-0185)
- 19. *Consider* request by Jeff Crannell, Crannell Engineering, for a Preliminary Plat of Camden Estates for 432 lots, being 133.28 acres out of the Silas M. Durrett Survey, Abstract 272 (Property ID 182052) Owner: COOPER ZADEH LLC (PP-18-0182)
- 20. Consider request by Kaitlyn Taylor, Jacobs Engineering Group, for a Preliminary Plat of Saddlebrook Estates Central Tract West 1 & 2 for 87 lots, being 24.25 acres situated in the G. Carpenter Survey, Abstract 90 and M. Rafferty Survey, Abstract 898 (Property ID 262511) Owner: 287 WAXAHACHIE LP (PP-18-0193)
- 21. *Consider* request by Reginald Coulsell II for a Preliminary Plat of Crystal Cove Ranch for 1 lot, being 17.336 acres in the A.B. Fluery Survey, Abstract 374 (Property ID 183557) Owner: CRYSTAL TAYLOR & REGINALD COULSELL II (PP-18-0186)
- 22. *Consider* request by Reginald Coulsell II for a Final Plat of Crystal Cove Ranch for 1 lot, being 17.336 acres in the A.B. Fluery Survey, Abstract 374 (Property ID 183557) Owner: CRYSTAL TAYLOR & REGINALD COULSELL II (FP-18-0187)
- 23. *Continue Public Hearing* on a request by Alan Lauhoff, Atlas Associates, Inc., for a Zoning Change from a Single Family-2 zoning district to Planned Development-Single Family-3 and General Retail, with Concept Plan, located South of Blue Bonnet Trails Phases 1 & 2 being 290 B B DAVIS 9.31 AC and 290 B B DAVIS 40.469 ACRES (Property ID 264992 and 182275) Owner: BLUE BONNET TRAILS LLC (PD-18-0119)
- 24. *Consider* proposed Ordinance approving Zoning Change No. PD-18-0119
- 25. **Consider** request by Garry R Turner for a Preliminary Plat of ICC Properties Addition for 1 lot, being 21.831 acres situated in the J. Harris Survey, Abstract 430 and James C. Armstrong Survey, Abstract 6 (Property ID 256792) Owner: ICC PROPERTIES INC (PP-18-0142)
- 26. **Public Hearing** on a request by Drew Dubocq, Bannister Engineering, for a Specific Use Permit (SUP) for Outside Storage use within a Heavy Industrial zoning district, located at 201 Butcher Road (Property ID 173464) Owner: WAXAHACHIE ASSOCIATES LLC (SU-18-0194)
- 27. *Consider* proposed Ordinance approving Zoning Change No. SU-18-0194
- 28. **Public Comments:** Persons may address the City Council on any issues. This is the appropriate time for citizens to address the Council on any concern whether on this agenda or not. In accordance with the State of Texas Open Meetings Act, the Council may not comment or deliberate such statements during this period, except as authorized by Section 551.042, Texas Government Code.
- 29. Comments by Mayor, City Council, City Attorney and City Manager
- 30. Adjourn

There being no others to speak for or against PD-18-0170, Mayor Strength closed the Public Hearing.

8. Consider proposed Ordinance approving Zoning Change No. PD-18-0170