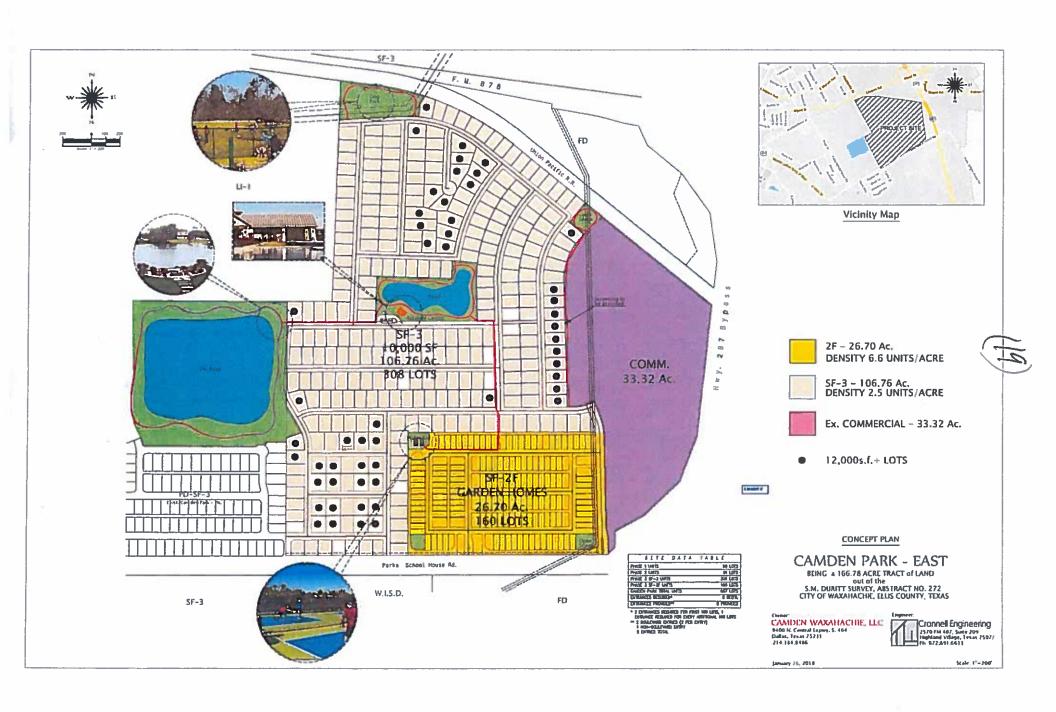

Consider request by Kars Tamminga for a Final Plat of Pioneer Point, Phase 3 and 4 for 57 lots, being 70.160 acres situated in the Charles Atteberry Survey, Abstract 10 (Property ID 269432 and 210780) in the Extra Territorial Jurisdiction - Owner: PIONEER POINT FARMS LLC and TAMMINGA FAMILY PARTNERSHIP LTD (FP-18-0171)

**CASE INFORMATION** 

Applicant:

Kars Tamminga

Property Owner(s):

Pioneer Point Farms LLC and Tamminga Family Partnership LTD

Site Acreage:

70.160 acres

Number of Lots:

57 lots

Number of Dwelling Units:

57 dwelling units

Park Land Dedication:

N/A

Adequate Public Facilities:

Buena Vista-Bethel has indicated that their existing system can furnish the requested service in conformity with the Texas Commission on Environmental Quality standards for water

distribution and the ISO fire flow requirements.

SUBJECT PROPERTY

General Location:

FM 66 at Evening Fire Drive

Parcel ID Number(s):

269432 and 210780

Current Zoning:

N/A (ETJ)

Existing Use:

**Undeveloped Land** 

Platting History:

10 C Atteberry

(17)

Site Aerial: