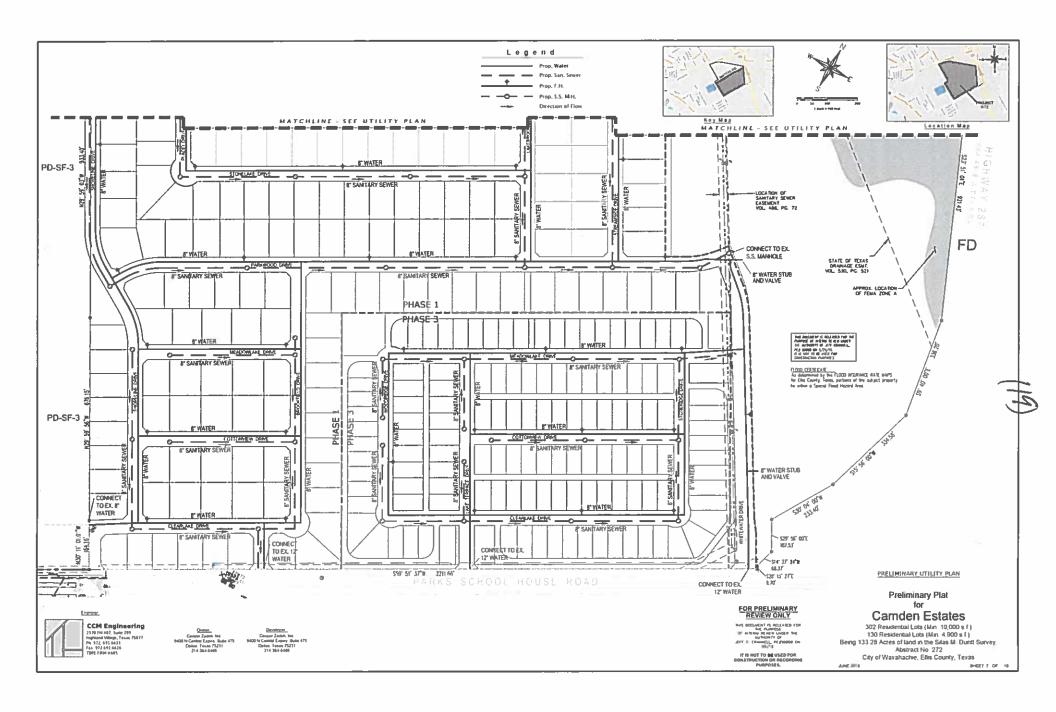

- 16. *Consider* proposed Ordinance approving Zoning Change No. ZC-18-0192
- 17. *Consider* request by Kars Tamminga for a Final Plat of Pioneer Point, Phase 3 and 4 for 57 lots, being 70.160 acres situated in the Charles Atteberry Survey, Abstract 10 (Property ID 269432 and 210780) in the Extra Territorial Jurisdiction Owner: PIONEER POINT FARMS LLC and TAMMINGA FAMILY PARTNERSHIP LTD (FP-18-0171)
- 18. *Consider* request by Jeff Crannell, Crannell Engineering, for a Final Plat of Camden Park, Phase 2 Addition for 91 lots, being 23.63 acres situated in the Silas M. Durrett Survey, Abstract 272 (Property ID 270070) Owner: DFW 70-36 LLC (FP-18-0185)
- 19. *Consider* request by Jeff Crannell, Crannell Engineering, for a Preliminary Plat of Camden Estates for 432 lots, being 133.28 acres out of the Silas M. Durrett Survey, Abstract 272 (Property ID 182052) Owner: COOPER ZADEH LLC (PP-18-0182)
- 20. Consider request by Kaitlyn Taylor, Jacobs Engineering Group, for a Preliminary Plat of Saddlebrook Estates Central Tract West 1 & 2 for 87 lots, being 24.25 acres situated in the G. Carpenter Survey, Abstract 90 and M. Rafferty Survey, Abstract 898 (Property ID 262511) Owner: 287 WAXAHACHIE LP (PP-18-0193)
- 21. *Consider* request by Reginald Coulsell II for a Preliminary Plat of Crystal Cove Ranch for 1 lot, being 17.336 acres in the A.B. Fluery Survey, Abstract 374 (Property ID 183557) Owner: CRYSTAL TAYLOR & REGINALD COULSELL II (PP-18-0186)
- 22. *Consider* request by Reginald Coulsell II for a Final Plat of Crystal Cove Ranch for 1 lot, being 17.336 acres in the A.B. Fluery Survey, Abstract 374 (Property ID 183557) Owner: CRYSTAL TAYLOR & REGINALD COULSELL II (FP-18-0187)
- 23. *Continue Public Hearing* on a request by Alan Lauhoff, Atlas Associates, Inc., for a Zoning Change from a Single Family-2 zoning district to Planned Development-Single Family-3 and General Retail, with Concept Plan, located South of Blue Bonnet Trails Phases 1 & 2 being 290 B B DAVIS 9.31 AC and 290 B B DAVIS 40.469 ACRES (Property ID 264992 and 182275) Owner: BLUE BONNET TRAILS LLC (PD-18-0119)
- 24. *Consider* proposed Ordinance approving Zoning Change No. PD-18-0119
- 25. **Consider** request by Garry R Turner for a Preliminary Plat of ICC Properties Addition for 1 lot, being 21.831 acres situated in the J. Harris Survey, Abstract 430 and James C. Armstrong Survey, Abstract 6 (Property ID 256792) Owner: ICC PROPERTIES INC (PP-18-0142)
- 26. **Public Hearing** on a request by Drew Dubocq, Bannister Engineering, for a Specific Use Permit (SUP) for Outside Storage use within a Heavy Industrial zoning district, located at 201 Butcher Road (Property ID 173464) Owner: WAXAHACHIE ASSOCIATES LLC (SU-18-0194)
- 27. *Consider* proposed Ordinance approving Zoning Change No. SU-18-0194
- 28. **Public Comments:** Persons may address the City Council on any issues. This is the appropriate time for citizens to address the Council on any concern whether on this agenda or not. In accordance with the State of Texas Open Meetings Act, the Council may not comment or deliberate such statements during this period, except as authorized by Section 551.042, Texas Government Code.
- 29. Comments by Mayor, City Council, City Attorney and City Manager
- 30. Adjourn

Mayor Strength opened the Public Hearing.

Mr. Shon Brooks, Director of Planning, reported the applicant is proposing a 155,000 square foot building addition to the existing approximately 95,000 square foot building on the site. The applicant is seeking to exceed the lot coverage by 12%. He stated currently the truck bays are facing IH35 and the addition will add to the side of IH35. Mr. Brooks stated the structure will be tilt wall and will be screened with landscaping. The addition will add approximately fifty employees.