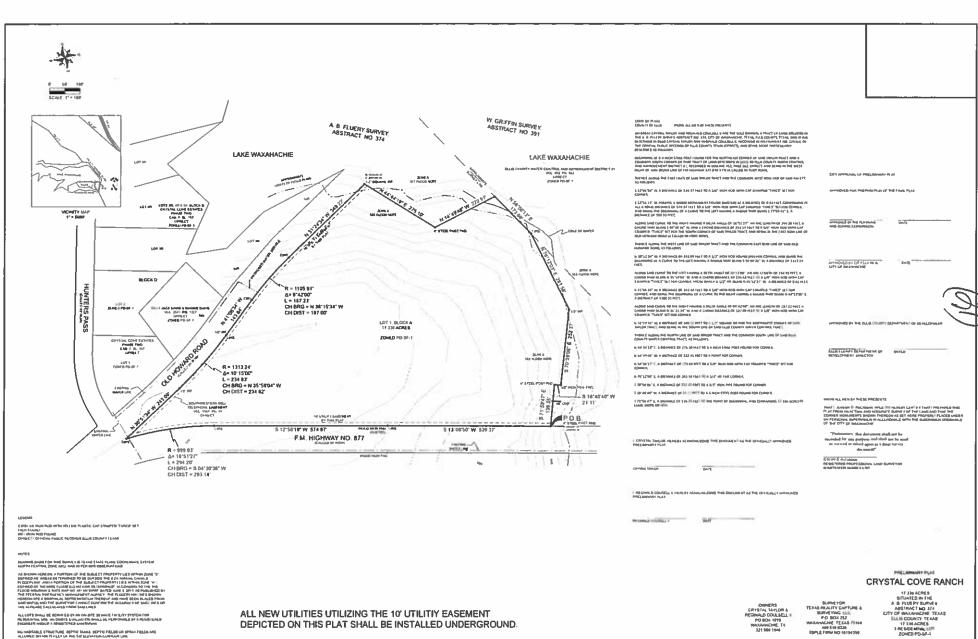

- 16. *Consider* proposed Ordinance approving Zoning Change No. ZC-18-0192
- 17. *Consider* request by Kars Tamminga for a Final Plat of Pioneer Point, Phase 3 and 4 for 57 lots, being 70.160 acres situated in the Charles Atteberry Survey, Abstract 10 (Property ID 269432 and 210780) in the Extra Territorial Jurisdiction Owner: PIONEER POINT FARMS LLC and TAMMINGA FAMILY PARTNERSHIP LTD (FP-18-0171)
- 18. *Consider* request by Jeff Crannell, Crannell Engineering, for a Final Plat of Camden Park, Phase 2 Addition for 91 lots, being 23.63 acres situated in the Silas M. Durrett Survey, Abstract 272 (Property ID 270070) Owner: DFW 70-36 LLC (FP-18-0185)
- 19. *Consider* request by Jeff Crannell, Crannell Engineering, for a Preliminary Plat of Camden Estates for 432 lots, being 133.28 acres out of the Silas M. Durrett Survey, Abstract 272 (Property ID 182052) Owner: COOPER ZADEH LLC (PP-18-0182)
- 20. Consider request by Kaitlyn Taylor, Jacobs Engineering Group, for a Preliminary Plat of Saddlebrook Estates Central Tract West 1 & 2 for 87 lots, being 24.25 acres situated in the G. Carpenter Survey, Abstract 90 and M. Rafferty Survey, Abstract 898 (Property ID 262511) Owner: 287 WAXAHACHIE LP (PP-18-0193)
- 21. *Consider* request by Reginald Coulsell II for a Preliminary Plat of Crystal Cove Ranch for 1 lot, being 17.336 acres in the A.B. Fluery Survey, Abstract 374 (Property ID 183557) Owner: CRYSTAL TAYLOR & REGINALD COULSELL II (PP-18-0186)
- 22. *Consider* request by Reginald Coulsell II for a Final Plat of Crystal Cove Ranch for 1 lot, being 17.336 acres in the A.B. Fluery Survey, Abstract 374 (Property ID 183557) Owner: CRYSTAL TAYLOR & REGINALD COULSELL II (FP-18-0187)
- 23. *Continue Public Hearing* on a request by Alan Lauhoff, Atlas Associates, Inc., for a Zoning Change from a Single Family-2 zoning district to Planned Development-Single Family-3 and General Retail, with Concept Plan, located South of Blue Bonnet Trails Phases 1 & 2 being 290 B B DAVIS 9.31 AC and 290 B B DAVIS 40.469 ACRES (Property ID 264992 and 182275) Owner: BLUE BONNET TRAILS LLC (PD-18-0119)
- 24. *Consider* proposed Ordinance approving Zoning Change No. PD-18-0119
- 25. **Consider** request by Garry R Turner for a Preliminary Plat of ICC Properties Addition for 1 lot, being 21.831 acres situated in the J. Harris Survey, Abstract 430 and James C. Armstrong Survey, Abstract 6 (Property ID 256792) Owner: ICC PROPERTIES INC (PP-18-0142)
- 26. **Public Hearing** on a request by Drew Dubocq, Bannister Engineering, for a Specific Use Permit (SUP) for Outside Storage use within a Heavy Industrial zoning district, located at 201 Butcher Road (Property ID 173464) Owner: WAXAHACHIE ASSOCIATES LLC (SU-18-0194)
- 27. *Consider* proposed Ordinance approving Zoning Change No. SU-18-0194
- 28. **Public Comments:** Persons may address the City Council on any issues. This is the appropriate time for citizens to address the Council on any concern whether on this agenda or not. In accordance with the State of Texas Open Meetings Act, the Council may not comment or deliberate such statements during this period, except as authorized by Section 551.042, Texas Government Code.
- 29. Comments by Mayor, City Council, City Attorney and City Manager
- 30. Adjourn

# **ORDINANCE NO. 3067**

AN ORDINANCE AUTHORIZING A ZONING CHANGE FROM LIGHT INDUSTRIAL-1 (LI-1) TO PLANNED DEVELOPMENT-LIGHT INDUSTRIAL-1 (PD-LI1), WITH CONCEPT PLAN LOCATED EAST OF N INTERSTATE 35 SERVICE ROAD IN THE CITY OF WAXAHACHIE, ELLIS COUNTY, TEXAS, BEING 13.41 ACRES KNOWN AS 200 BUTCHER ROAD, A PORTION OF PROPERTY ID 204043 OF THE FOUR B S ADDITION PH II, AND ORDERING THE CHANGING OF THE ZONING MAP THEREOF IN ACCORDANCE WITH SAID CHANGE.

# Action:

Mayor Pro Tem David Hill moved to approve Ordinance No. 3067 as presented. Councilmember Mary Lou Shipley seconded, All Ayes.

9. Public Hearing on a request by Vik Reddy, TVR Management LLC, for a Replat of Lot 1R, Block C, Victory Park Revised, to create Lot 1R-1, Block C, Victory Park, 1.964 acres (Property ID 262424) – Owners: TVR MANAGEMENT LLC (RP-18-0164)