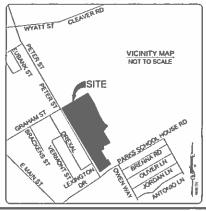

Thoroughfare Plan:

The site is accessed via Creekview Drive, a local street (50'

ROW).

Site Image: