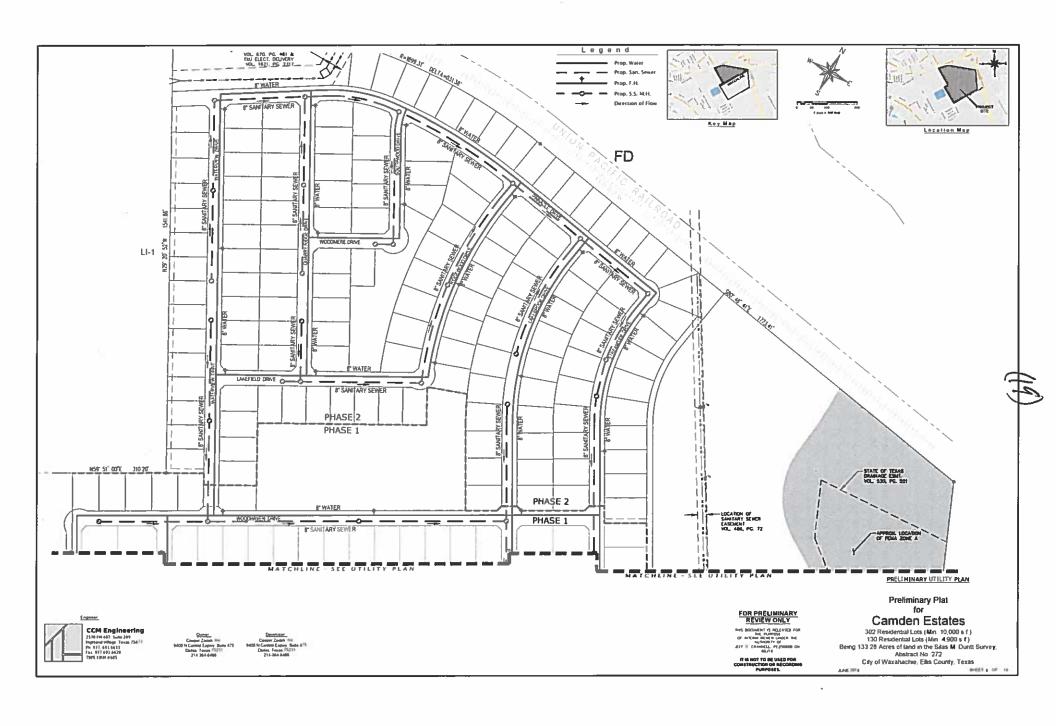

- 16. *Consider* proposed Ordinance approving Zoning Change No. ZC-18-0192
- 17. *Consider* request by Kars Tamminga for a Final Plat of Pioneer Point, Phase 3 and 4 for 57 lots, being 70.160 acres situated in the Charles Atteberry Survey, Abstract 10 (Property ID 269432 and 210780) in the Extra Territorial Jurisdiction Owner: PIONEER POINT FARMS LLC and TAMMINGA FAMILY PARTNERSHIP LTD (FP-18-0171)
- 18. *Consider* request by Jeff Crannell, Crannell Engineering, for a Final Plat of Camden Park, Phase 2 Addition for 91 lots, being 23.63 acres situated in the Silas M. Durrett Survey, Abstract 272 (Property ID 270070) Owner: DFW 70-36 LLC (FP-18-0185)
- 19. *Consider* request by Jeff Crannell, Crannell Engineering, for a Preliminary Plat of Camden Estates for 432 lots, being 133.28 acres out of the Silas M. Durrett Survey, Abstract 272 (Property ID 182052) Owner: COOPER ZADEH LLC (PP-18-0182)
- 20. Consider request by Kaitlyn Taylor, Jacobs Engineering Group, for a Preliminary Plat of Saddlebrook Estates Central Tract West 1 & 2 for 87 lots, being 24.25 acres situated in the G. Carpenter Survey, Abstract 90 and M. Rafferty Survey, Abstract 898 (Property ID 262511) Owner: 287 WAXAHACHIE LP (PP-18-0193)
- 21. *Consider* request by Reginald Coulsell II for a Preliminary Plat of Crystal Cove Ranch for 1 lot, being 17.336 acres in the A.B. Fluery Survey, Abstract 374 (Property ID 183557) Owner: CRYSTAL TAYLOR & REGINALD COULSELL II (PP-18-0186)
- 22. *Consider* request by Reginald Coulsell II for a Final Plat of Crystal Cove Ranch for 1 lot, being 17.336 acres in the A.B. Fluery Survey, Abstract 374 (Property ID 183557) Owner: CRYSTAL TAYLOR & REGINALD COULSELL II (FP-18-0187)
- 23. *Continue Public Hearing* on a request by Alan Lauhoff, Atlas Associates, Inc., for a Zoning Change from a Single Family-2 zoning district to Planned Development-Single Family-3 and General Retail, with Concept Plan, located South of Blue Bonnet Trails Phases 1 & 2 being 290 B B DAVIS 9.31 AC and 290 B B DAVIS 40.469 ACRES (Property ID 264992 and 182275) Owner: BLUE BONNET TRAILS LLC (PD-18-0119)
- 24. *Consider* proposed Ordinance approving Zoning Change No. PD-18-0119
- 25. **Consider** request by Garry R Turner for a Preliminary Plat of ICC Properties Addition for 1 lot, being 21.831 acres situated in the J. Harris Survey, Abstract 430 and James C. Armstrong Survey, Abstract 6 (Property ID 256792) Owner: ICC PROPERTIES INC (PP-18-0142)
- 26. **Public Hearing** on a request by Drew Dubocq, Bannister Engineering, for a Specific Use Permit (SUP) for Outside Storage use within a Heavy Industrial zoning district, located at 201 Butcher Road (Property ID 173464) Owner: WAXAHACHIE ASSOCIATES LLC (SU-18-0194)
- 27. *Consider* proposed Ordinance approving Zoning Change No. SU-18-0194
- 28. **Public Comments:** Persons may address the City Council on any issues. This is the appropriate time for citizens to address the Council on any concern whether on this agenda or not. In accordance with the State of Texas Open Meetings Act, the Council may not comment or deliberate such statements during this period, except as authorized by Section 551.042, Texas Government Code.
- 29. Comments by Mayor, City Council, City Attorney and City Manager
- 30. Adjourn

Mayor Strength opened the Public Hearing.

Mr. Shon Brooks, Director of Planning, reported the applicant is proposing a 155,000 square foot building addition to the existing approximately 95,000 square foot building on the site. The applicant is seeking to exceed the lot coverage by 12%. He stated currently the truck bays are facing IH35 and the addition will add to the side of IH35. Mr. Brooks stated the structure will be tilt wall and will be screened with landscaping. The addition will add approximately fifty employees.