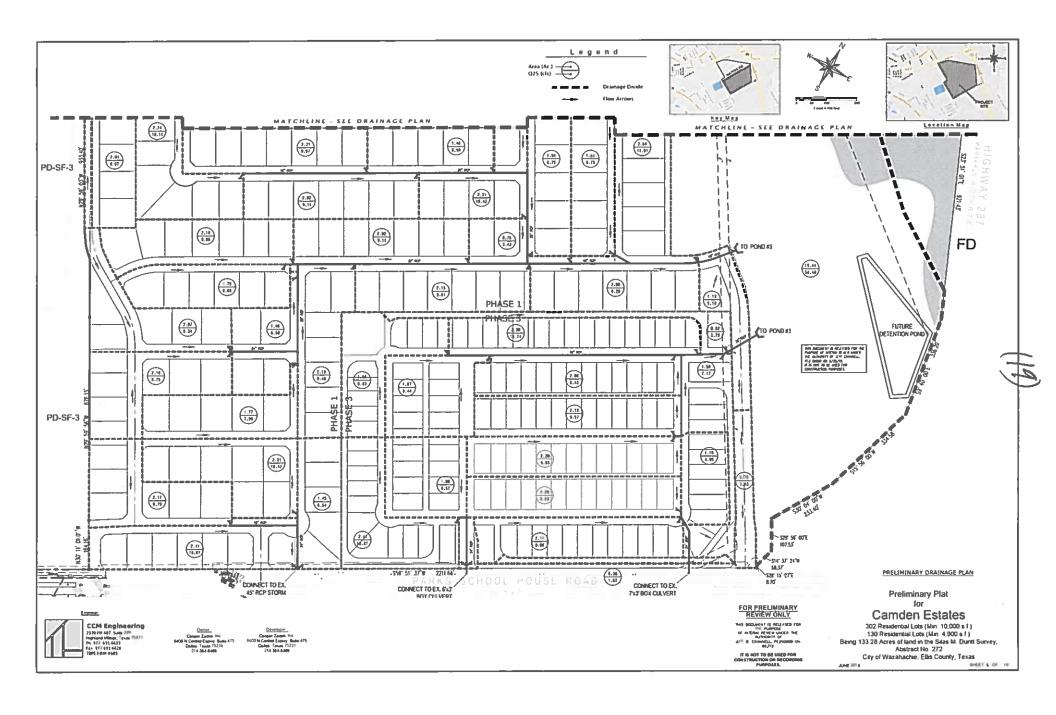

- 16. *Consider* proposed Ordinance approving Zoning Change No. ZC-18-0192
- 17. *Consider* request by Kars Tamminga for a Final Plat of Pioneer Point, Phase 3 and 4 for 57 lots, being 70.160 acres situated in the Charles Atteberry Survey, Abstract 10 (Property ID 269432 and 210780) in the Extra Territorial Jurisdiction Owner: PIONEER POINT FARMS LLC and TAMMINGA FAMILY PARTNERSHIP LTD (FP-18-0171)
- 18. *Consider* request by Jeff Crannell, Crannell Engineering, for a Final Plat of Camden Park, Phase 2 Addition for 91 lots, being 23.63 acres situated in the Silas M. Durrett Survey, Abstract 272 (Property ID 270070) Owner: DFW 70-36 LLC (FP-18-0185)
- 19. *Consider* request by Jeff Crannell, Crannell Engineering, for a Preliminary Plat of Camden Estates for 432 lots, being 133.28 acres out of the Silas M. Durrett Survey, Abstract 272 (Property ID 182052) Owner: COOPER ZADEH LLC (PP-18-0182)
- 20. Consider request by Kaitlyn Taylor, Jacobs Engineering Group, for a Preliminary Plat of Saddlebrook Estates Central Tract West 1 & 2 for 87 lots, being 24.25 acres situated in the G. Carpenter Survey, Abstract 90 and M. Rafferty Survey, Abstract 898 (Property ID 262511) Owner: 287 WAXAHACHIE LP (PP-18-0193)
- 21. *Consider* request by Reginald Coulsell II for a Preliminary Plat of Crystal Cove Ranch for 1 lot, being 17.336 acres in the A.B. Fluery Survey, Abstract 374 (Property ID 183557) Owner: CRYSTAL TAYLOR & REGINALD COULSELL II (PP-18-0186)
- 22. *Consider* request by Reginald Coulsell II for a Final Plat of Crystal Cove Ranch for 1 lot, being 17.336 acres in the A.B. Fluery Survey, Abstract 374 (Property ID 183557) Owner: CRYSTAL TAYLOR & REGINALD COULSELL II (FP-18-0187)
- 23. *Continue Public Hearing* on a request by Alan Lauhoff, Atlas Associates, Inc., for a Zoning Change from a Single Family-2 zoning district to Planned Development-Single Family-3 and General Retail, with Concept Plan, located South of Blue Bonnet Trails Phases 1 & 2 being 290 B B DAVIS 9.31 AC and 290 B B DAVIS 40.469 ACRES (Property ID 264992 and 182275) Owner: BLUE BONNET TRAILS LLC (PD-18-0119)
- 24. *Consider* proposed Ordinance approving Zoning Change No. PD-18-0119
- 25. **Consider** request by Garry R Turner for a Preliminary Plat of ICC Properties Addition for 1 lot, being 21.831 acres situated in the J. Harris Survey, Abstract 430 and James C. Armstrong Survey, Abstract 6 (Property ID 256792) Owner: ICC PROPERTIES INC (PP-18-0142)
- 26. **Public Hearing** on a request by Drew Dubocq, Bannister Engineering, for a Specific Use Permit (SUP) for Outside Storage use within a Heavy Industrial zoning district, located at 201 Butcher Road (Property ID 173464) Owner: WAXAHACHIE ASSOCIATES LLC (SU-18-0194)
- 27. *Consider* proposed Ordinance approving Zoning Change No. SU-18-0194
- 28. **Public Comments:** Persons may address the City Council on any issues. This is the appropriate time for citizens to address the Council on any concern whether on this agenda or not. In accordance with the State of Texas Open Meetings Act, the Council may not comment or deliberate such statements during this period, except as authorized by Section 551.042, Texas Government Code.
- 29. Comments by Mayor, City Council, City Attorney and City Manager
- 30. Adjourn