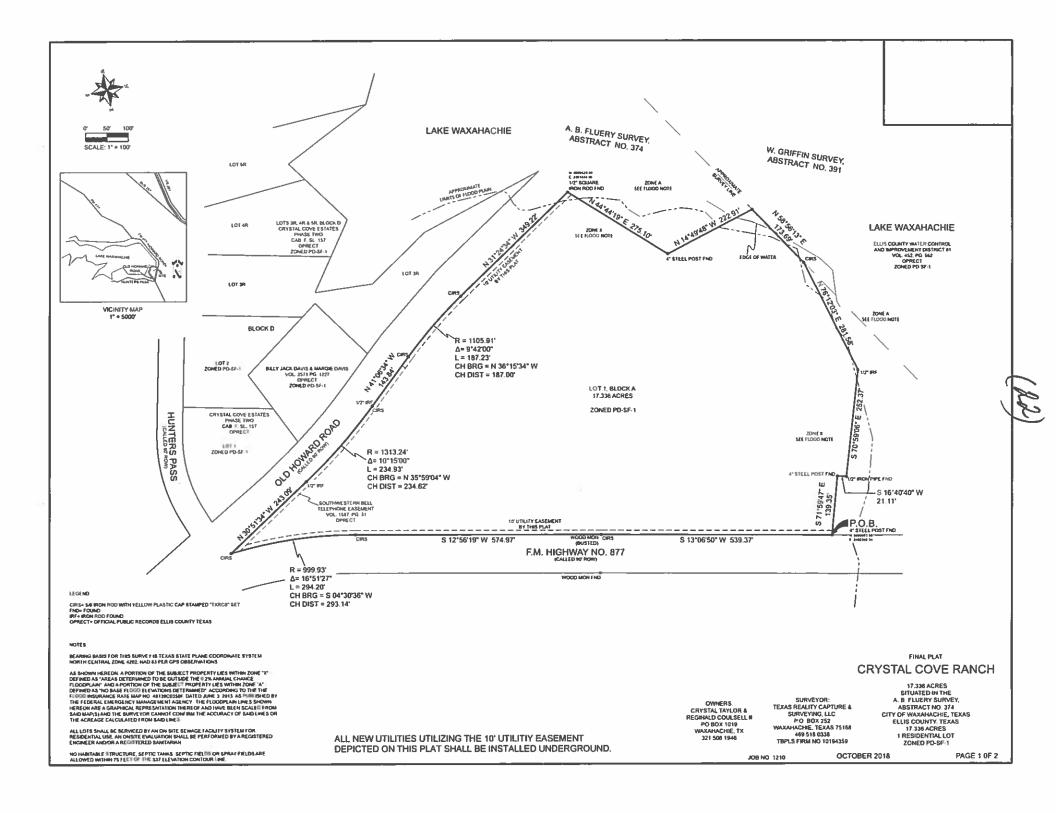

### **Planning & Zoning Department Plat Staff Report**

Case: FP-18-0171

**MEETING DATE(S)** 

Planning & Zoning Commission:

December 11, 2018

City Council:

December 17, 2018

**CAPTION** 

Consider request by Kars Tamminga for a Final Plat of Pioneer Point, Phase 3 and 4 for 57 lots, being 70.160 acres situated in the Charles Atteberry Survey, Abstract 10 (Property ID 269432 and 210780) in the Extra Territorial Jurisdiction - Owner: PIONEER POINT FARMS LLC and TAMMINGA FAMILY PARTNERSHIP LTD (FP-18-0171)