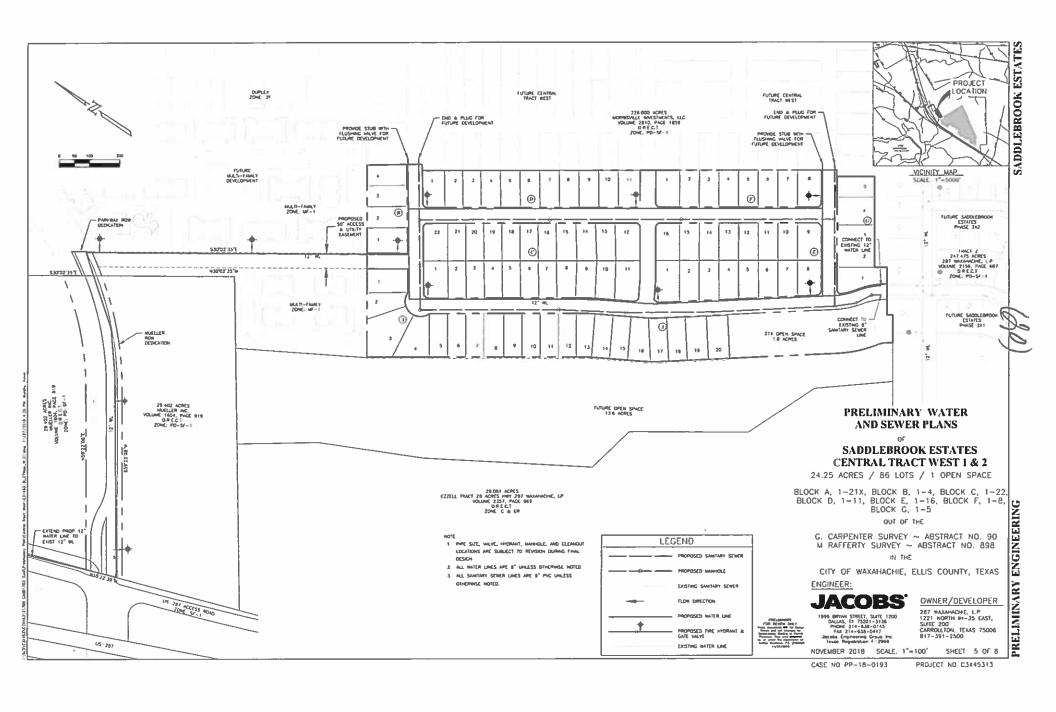

There being no others to speak for or against PD-18-0170, Mayor Strength closed the Public Hearing.

8. Consider proposed Ordinance approving Zoning Change No. PD-18-0170

Consider request by Kars Tamminga for a Final Plat of Pioneer Point, Phase 3 and 4 for 57 lots, being 70.160 acres situated in the Charles Atteberry Survey, Abstract 10 (Property ID 269432 and 210780) in the Extra Territorial Jurisdiction - Owner: PIONEER POINT FARMS LLC and TAMMINGA FAMILY PARTNERSHIP LTD (FP-18-0171)

**CASE INFORMATION** 

Applicant:

Kars Tamminga

Property Owner(s):

Pioneer Point Farms LLC and Tamminga Family Partnership LTD

Site Acreage:

70.160 acres

Number of Lots:

57 lots

Number of Dwelling Units:

57 dwelling units

Park Land Dedication:

N/A

Adequate Public Facilities:

Buena Vista-Bethel has indicated that their existing system can furnish the requested service in conformity with the Texas Commission on Environmental Quality standards for water

distribution and the ISO fire flow requirements.

SUBJECT PROPERTY

General Location:

FM 66 at Evening Fire Drive

Parcel ID Number(s):

269432 and 210780

Current Zoning:

N/A (ETJ)

Existing Use:

**Undeveloped Land** 

Platting History:

10 C Atteberry

(17)

Site Aerial: