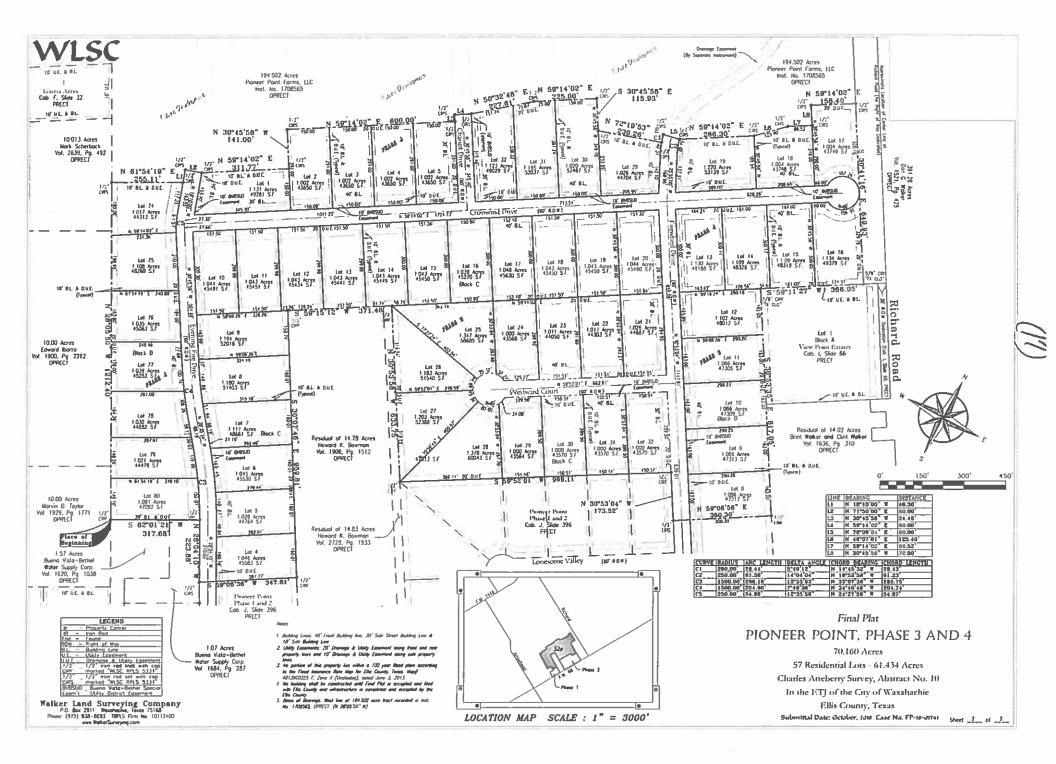

### **Planning & Zoning Department Plat Staff Report**

Case: FP-18-0171

**MEETING DATE(S)** 

Planning & Zoning Commission:

December 11, 2018

City Council:

December 17, 2018

**CAPTION** 

Consider request by Kars Tamminga for a Final Plat of Pioneer Point, Phase 3 and 4 for 57 lots, being 70.160 acres situated in the Charles Atteberry Survey, Abstract 10 (Property ID 269432 and 210780) in the Extra Territorial Jurisdiction - Owner: PIONEER POINT FARMS LLC and TAMMINGA FAMILY PARTNERSHIP LTD (FP-18-0171)

**CASE INFORMATION** 

Applicant:

Kars Tamminga

Property Owner(s):

Pioneer Point Farms LLC and Tamminga Family Partnership LTD

Site Acreage:

70.160 acres

Number of Lots:

57 lots

Number of Dwelling Units:

57 dwelling units

Park Land Dedication:

N/A

Adequate Public Facilities:

Buena Vista-Bethel has indicated that their existing system can furnish the requested service in conformity with the Texas Commission on Environmental Quality standards for water

distribution and the ISO fire flow requirements.

SUBJECT PROPERTY

General Location:

FM 66 at Evening Fire Drive

Parcel ID Number(s):

269432 and 210780

Current Zoning:

N/A (ETJ)

Existing Use:

**Undeveloped Land** 

Platting History:

10 C Atteberry

(17)

Site Aerial:

At the Planning & Zoning Commission meeting, held December 11, 2018, the Commission voted 7-0 to recommend approval of case no. FP-18-0171, subject to staff comments.

OWNER'S CERTIFICAL State of Texas County of Ellis