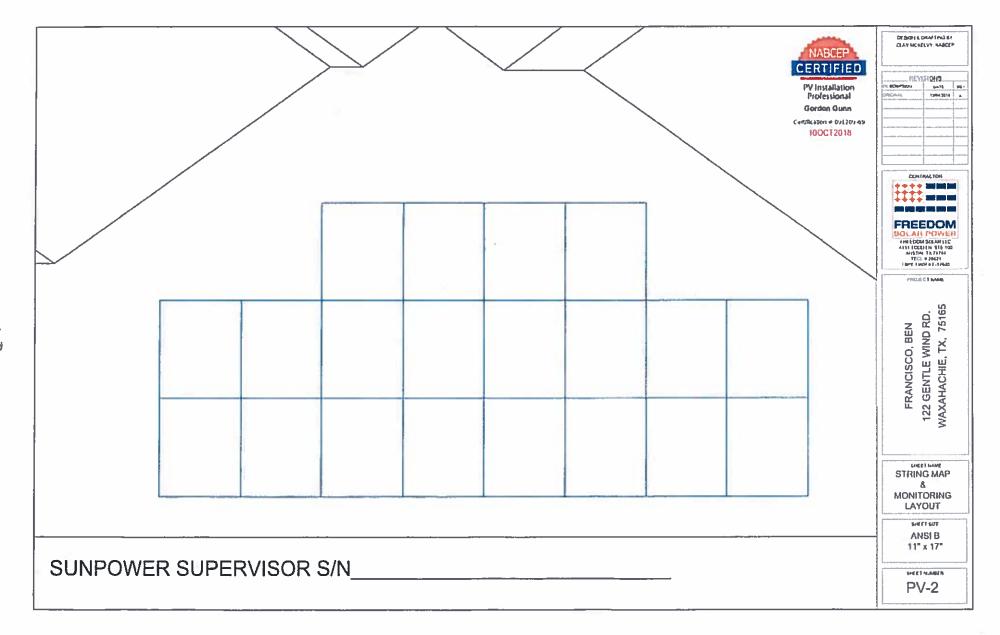

**Public Hearing** on a request by Devon McCarley, Freedom Solar Power, for a Specific Use Permit (SUP) for **Rooftop Solar Panel System** use within a Planned Development-Single Family-2 zoning district, located at 122 Gentle Winds (Property ID 267501) — Owner: BENJOHN G & CRISELDA M FRANCISCO (SU-18-0188)

### **PLANNING ANALYSIS**

The applicant seeks to install solar panels on the roof of this single family residence. Solar panels are permitted, with a Specific Use Permit, and must be installed so that they do not front onto the right-of-way. According to the current exhibit submitted by the applicant, there will be no solar panel systems facing the public ROW.