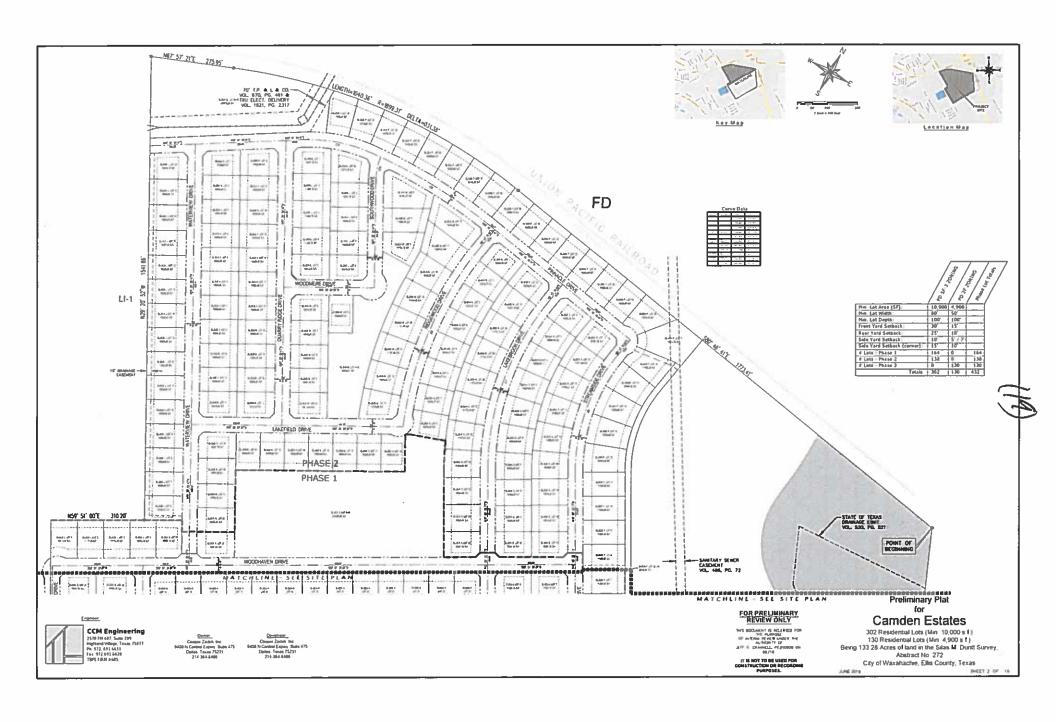

- 16. *Consider* proposed Ordinance approving Zoning Change No. ZC-18-0192
- 17. *Consider* request by Kars Tamminga for a Final Plat of Pioneer Point, Phase 3 and 4 for 57 lots, being 70.160 acres situated in the Charles Atteberry Survey, Abstract 10 (Property ID 269432 and 210780) in the Extra Territorial Jurisdiction Owner: PIONEER POINT FARMS LLC and TAMMINGA FAMILY PARTNERSHIP LTD (FP-18-0171)
- 18. *Consider* request by Jeff Crannell, Crannell Engineering, for a Final Plat of Camden Park, Phase 2 Addition for 91 lots, being 23.63 acres situated in the Silas M. Durrett Survey, Abstract 272 (Property ID 270070) Owner: DFW 70-36 LLC (FP-18-0185)
- 19. *Consider* request by Jeff Crannell, Crannell Engineering, for a Preliminary Plat of Camden Estates for 432 lots, being 133.28 acres out of the Silas M. Durrett Survey, Abstract 272 (Property ID 182052) Owner: COOPER ZADEH LLC (PP-18-0182)
- 20. Consider request by Kaitlyn Taylor, Jacobs Engineering Group, for a Preliminary Plat of Saddlebrook Estates Central Tract West 1 & 2 for 87 lots, being 24.25 acres situated in the G. Carpenter Survey, Abstract 90 and M. Rafferty Survey, Abstract 898 (Property ID 262511) Owner: 287 WAXAHACHIE LP (PP-18-0193)
- 21. *Consider* request by Reginald Coulsell II for a Preliminary Plat of Crystal Cove Ranch for 1 lot, being 17.336 acres in the A.B. Fluery Survey, Abstract 374 (Property ID 183557) Owner: CRYSTAL TAYLOR & REGINALD COULSELL II (PP-18-0186)
- 22. *Consider* request by Reginald Coulsell II for a Final Plat of Crystal Cove Ranch for 1 lot, being 17.336 acres in the A.B. Fluery Survey, Abstract 374 (Property ID 183557) Owner: CRYSTAL TAYLOR & REGINALD COULSELL II (FP-18-0187)
- 23. *Continue Public Hearing* on a request by Alan Lauhoff, Atlas Associates, Inc., for a Zoning Change from a Single Family-2 zoning district to Planned Development-Single Family-3 and General Retail, with Concept Plan, located South of Blue Bonnet Trails Phases 1 & 2 being 290 B B DAVIS 9.31 AC and 290 B B DAVIS 40.469 ACRES (Property ID 264992 and 182275) Owner: BLUE BONNET TRAILS LLC (PD-18-0119)
- 24. *Consider* proposed Ordinance approving Zoning Change No. PD-18-0119
- 25. **Consider** request by Garry R Turner for a Preliminary Plat of ICC Properties Addition for 1 lot, being 21.831 acres situated in the J. Harris Survey, Abstract 430 and James C. Armstrong Survey, Abstract 6 (Property ID 256792) Owner: ICC PROPERTIES INC (PP-18-0142)
- 26. **Public Hearing** on a request by Drew Dubocq, Bannister Engineering, for a Specific Use Permit (SUP) for Outside Storage use within a Heavy Industrial zoning district, located at 201 Butcher Road (Property ID 173464) Owner: WAXAHACHIE ASSOCIATES LLC (SU-18-0194)
- 27. *Consider* proposed Ordinance approving Zoning Change No. SU-18-0194
- 28. **Public Comments:** Persons may address the City Council on any issues. This is the appropriate time for citizens to address the Council on any concern whether on this agenda or not. In accordance with the State of Texas Open Meetings Act, the Council may not comment or deliberate such statements during this period, except as authorized by Section 551.042, Texas Government Code.
- 29. Comments by Mayor, City Council, City Attorney and City Manager
- 30. Adjourn