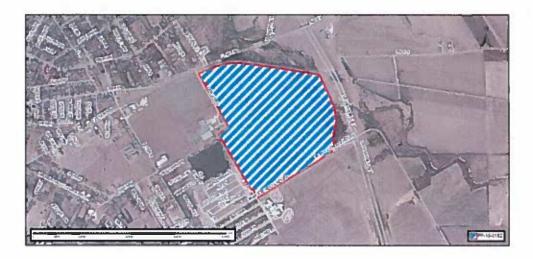

### **Planning & Zoning Department Plat Staff Report**

Case: FP-18-0171

**MEETING DATE(S)** 

Planning & Zoning Commission:

December 11, 2018

City Council:

December 17, 2018

**CAPTION** 

Consider request by Kars Tamminga for a Final Plat of Pioneer Point, Phase 3 and 4 for 57 lots, being 70.160 acres situated in the Charles Atteberry Survey, Abstract 10 (Property ID 269432 and 210780) in the Extra Territorial Jurisdiction - Owner: PIONEER POINT FARMS LLC and TAMMINGA FAMILY PARTNERSHIP LTD (FP-18-0171)

Existing Use:

**Undeveloped Land** 

Platting History:

10 C Atteberry

(17)

Site Aerial: