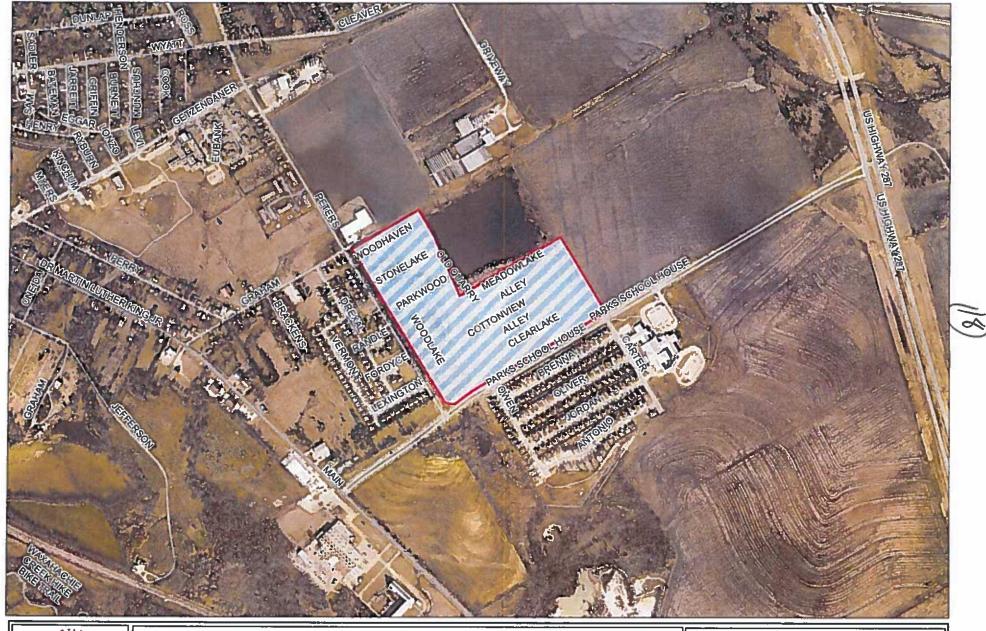

**Public Hearing** on a request by Josh Morgan, Connect4Life Church, for a Zoning Change from a Planned Development-16-Light Industrial-1 zoning district to **Multiple-Family Residential-2** located at 2795 John Arden (Property ID 189266) - Owner: INTERNATIONAL CHURCH OF THE FOURSQUARE GOSPEL (ZC-18-0192)

**CASE INFORMATION** 

Applicant:

Josh Morgan, Connect4Life Church

Property Owner(s):

International Church of the Foursquare Gospel

Site Acreage:

14.455 acres

Current Zoning:

Planned Development-16-Light Industrial-1

Requested Zoning:

Multiple Family Residential-2

**SUBJECT PROPERTY** 

General Location:

2795 John Arden

Parcel ID Number(s):

189266

Existing Use:

Vacant Land

Development History:

On June 7, 2010, Ordinance number 2569 was enacted to allow

the Oxford at Crossroads Centre Multi Family Development

(adjacent to the subject property).

Adjoining Zoning & Uses:

Thoroughfare Plan:

The subject site is accessible via John Arden Dr.

Site Image: