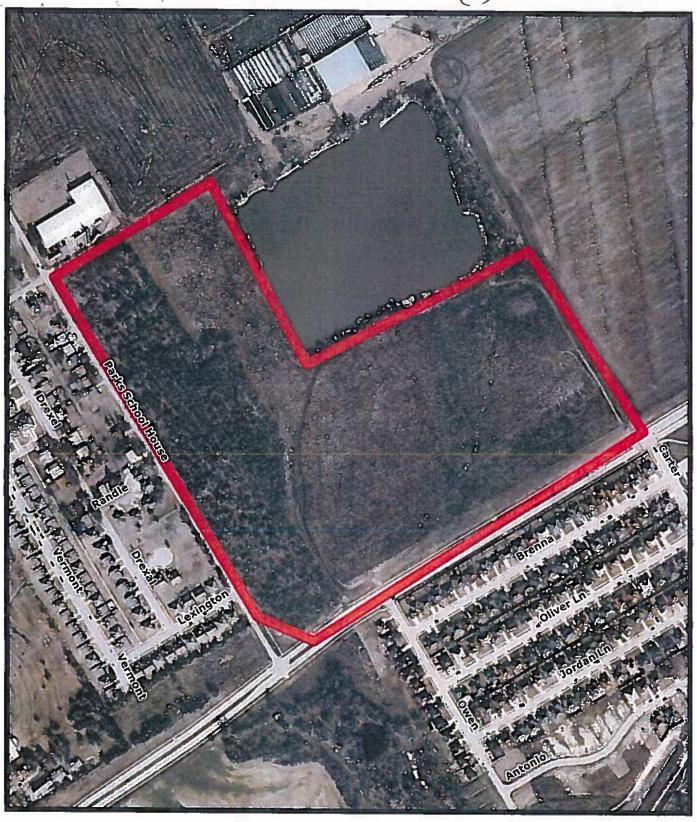

**Public Hearing** on a request by Josh Morgan, Connect4Life Church, for a Zoning Change from a Planned Development-16-Light Industrial-1 zoning district to **Multiple-Family Residential-2** located at 2795 John Arden (Property ID 189266) - Owner: INTERNATIONAL CHURCH OF THE FOURSQUARE GOSPEL (ZC-18-0192)

**CASE INFORMATION** 

Applicant:

Josh Morgan, Connect4Life Church

Property Owner(s):

International Church of the Foursquare Gospel

Site Acreage:

14.455 acres

Current Zoning:

Planned Development-16-Light Industrial-1

Requested Zoning:

Multiple Family Residential-2

**SUBJECT PROPERTY** 

General Location:

2795 John Arden

Parcel ID Number(s):

189266

Existing Use:

Vacant Land

Development History:

On June 7, 2010, Ordinance number 2569 was enacted to allow

the Oxford at Crossroads Centre Multi Family Development

(adjacent to the subject property).

Adjoining Zoning & Uses:

Thoroughfare Plan:

The subject site is accessible via John Arden Dr.

Site Image: