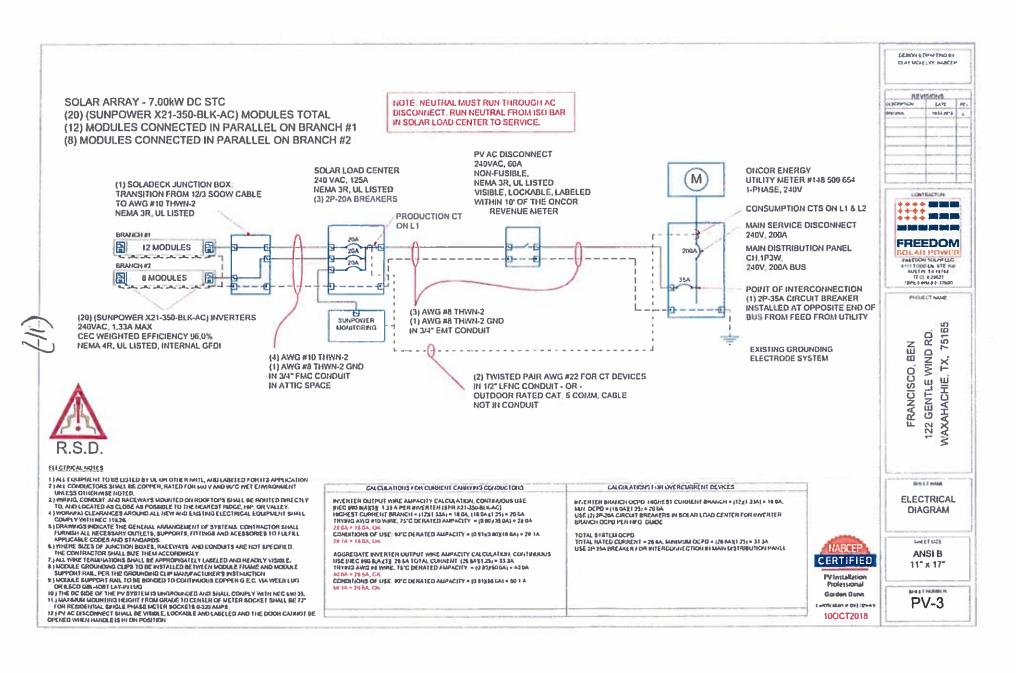

**Public Hearing** on a request by Devon McCarley, Freedom Solar Power, for a Specific Use Permit (SUP) for **Rooftop Solar Panel System** use within a Planned Development-Single Family-2 zoning district, located at 122 Gentle Winds (Property ID 267501) — Owner: BENJOHN G & CRISELDA M FRANCISCO (SU-18-0188)

**CASE INFORMATION** 

Applicant:

Devon McCarley, Freedom Solar Power

Property Owner(s):

Benjohn G & Criselda M Francisco

Site Acreage:

0.173 acres

Current Zoning:

Planned Development-Single Family-2 Ordinance 2218

Requested Zoning:

PD-SF2 with SUP

**SUBJECT PROPERTY** 

General Location:

122 Gentle Winds

Parcel ID Number(s):

267501

Existing Use:

Single Family Residence

Development History:

The Final Plat for Buffalo Ridge Addition Phase IIIA, was

approved by City Council on October 17, 2016.

Adjoining Zoning & Uses:

| Direction | Zoning  | Current Use             |
|-----------|---------|-------------------------|
| North     | PD-SF-2 | Single Family Residence |
| East      | PD-SF-2 | Single Family Residence |
| South     | PD-SF-2 | Undeveloped Land        |
| West      | PD-SF-2 | Single Family Residence |

Future Land Use Plan:

Low Density Residential

Comprehensive Plan:

This category is representative of smaller single family homes and some duplex units. The majority of Waxahachie's current development is of similar density. It is appropriate to have approximately 3.5 dwelling units per acre.

Thoroughfare Plan:

The site is accessed via Gentle Winds Rd, a local street (50' ROW).

Site Image:

### **PLANNING ANALYSIS**

The applicant seeks to install solar panels on the roof of this single family residence. Solar panels are permitted, with a Specific Use Permit, and must be installed so that they do not front onto the right-of-way. According to the current exhibit submitted by the applicant, there will be no solar panel systems facing the public ROW.