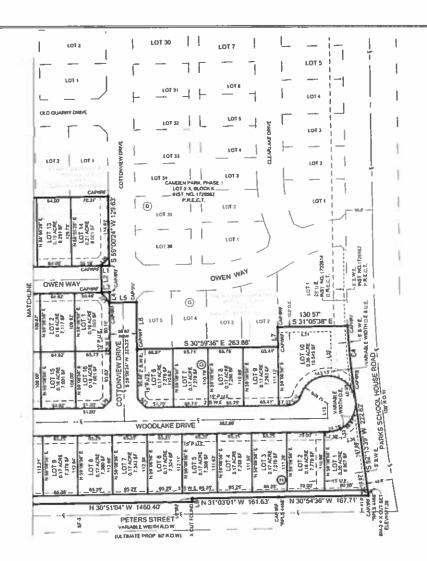

Consider request by Kars Tamminga for a Final Plat of Pioneer Point, Phase 3 and 4 for 57 lots, being 70.160 acres situated in the Charles Atteberry Survey, Abstract 10 (Property ID 269432 and 210780) in the Extra Territorial Jurisdiction - Owner: PIONEER POINT FARMS LLC and TAMMINGA FAMILY PARTNERSHIP LTD (FP-18-0171)

Whereon, Plumeer Point Farms, LLC are the owners of that cartain parcel of land lying in the CEJ of the City of Wasohmobie, Faxes and lexing educated in the CHARLS ATTERDIRY SURVEY, ARSTRACT NO. 10, Dis County, Eess, and being a parties of the 194-202 ears brack of land conveyed to Primeer Point Farme, LLC by Faxes Warranty Obed recorded in Instrument Number 1700565 of the Official Public Records of Dis County, Faxes (OPRICT), and being more particularly accepted as follows:

BECRORNE at a 1/2" iron rod found acts cap mortaed "BLSC RPLS 5333" in the west line of soid 194.502 acre tract and in the west line of the 10.00 acre tract of load conveyed to Morvin D. Taylor by Deed recorded in Volume 1929, Pages 1771, CPRECT for the easterly acuthwest corner of soid 194.502 acre tract and the north-west corner of the 1.57 acre tract of land conveyed to Beams Visital — Orbital Model Supply Compression by Morranty Deed recorded in Volume 1620, Pages 1034, CPRECT;