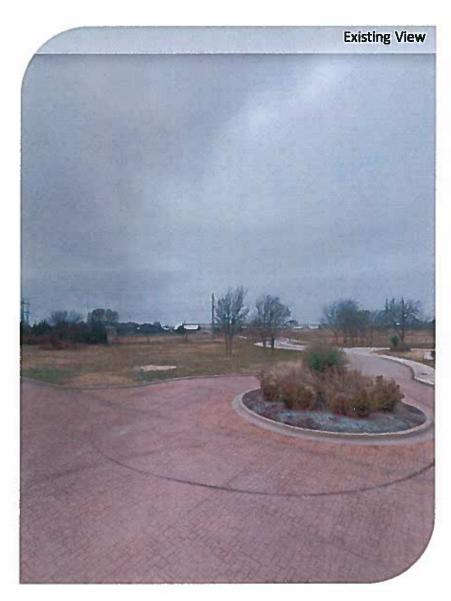

### Action:

Mrs. Bonney Ramsey moved to approve a request by William Jilbert for a Final Plat of Breezy Meadows for 2 lots, being 10.011 acres situated in the E. Balch Survey, Abstract 89 (Property ID 201198) in the Extra Territorial Jurisdiction – Owner: WILLIAM R & VIRGINIA L JILBERT (FP-19-0093). Mr. Erik Test seconded, All Ayes.

6. Public Hearing on a request by Chris Cooper, Sunpro Solar, for a Specific Use Permit (SUP) for Rooftop Solar Panel System use within a Single Family-3 zoning district, located at 636 Oliver Lane (Property ID 230582) – Owner: JAIME MUNOZ (SU-19-0086)