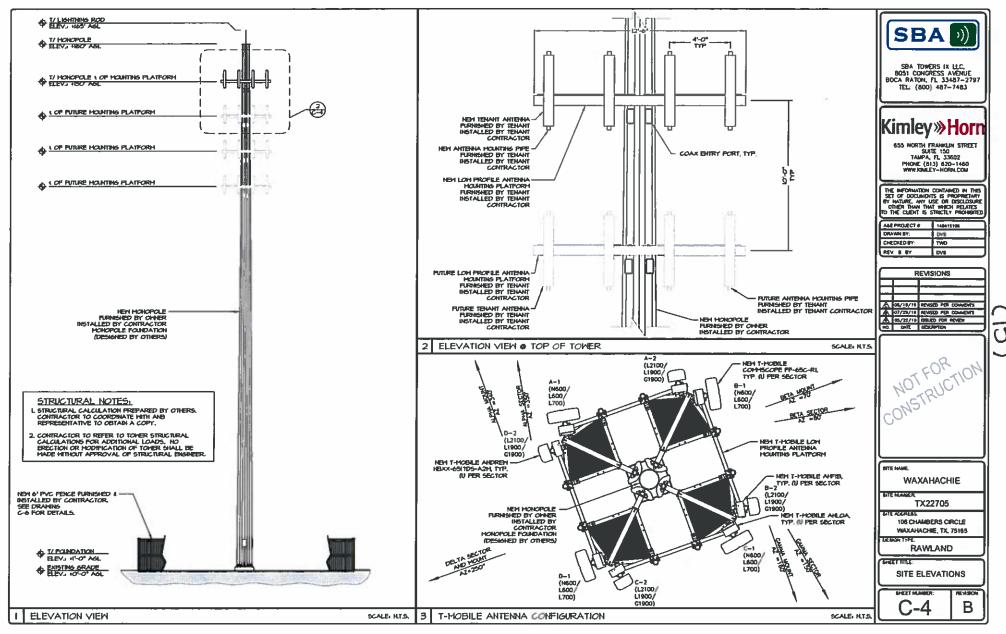

### Action:

Mrs. Bonney Ramsey moved to approve a request by William Jilbert for a Final Plat of Breezy Meadows for 2 lots, being 10.011 acres situated in the E. Balch Survey, Abstract 89 (Property ID 201198) in the Extra Territorial Jurisdiction – Owner: WILLIAM R & VIRGINIA L JILBERT (FP-19-0093). Mr. Erik Test seconded, All Ayes.

6. Public Hearing on a request by Chris Cooper, Sunpro Solar, for a Specific Use Permit (SUP) for Rooftop Solar Panel System use within a Single Family-3 zoning district, located at 636 Oliver Lane (Property ID 230582) – Owner: JAIME MUNOZ (SU-19-0086)