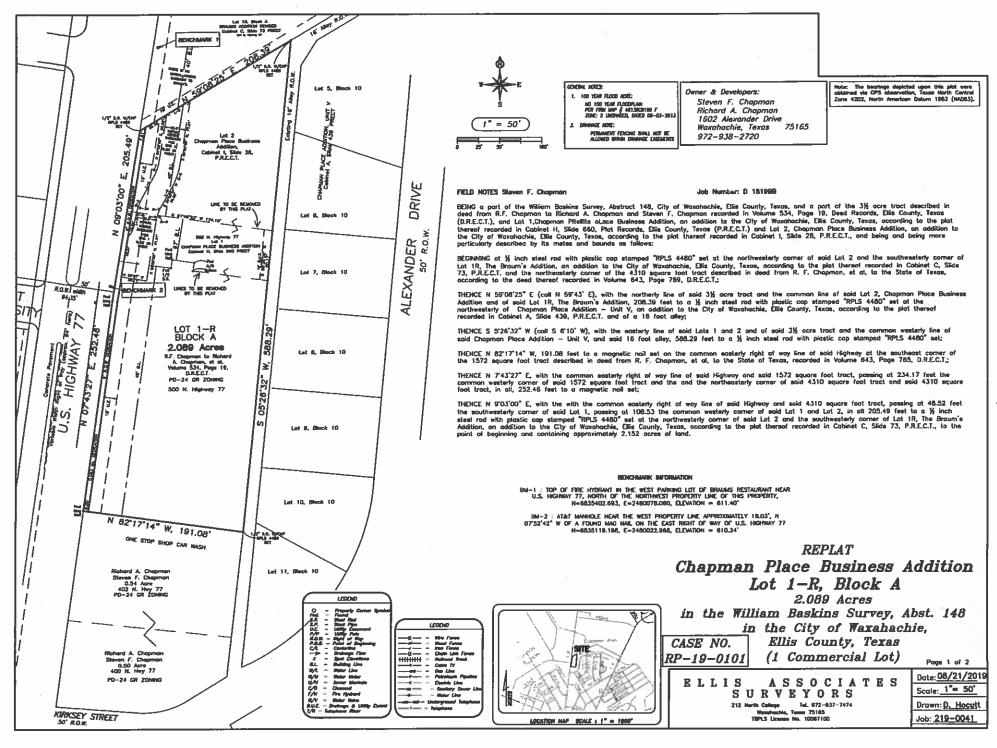

Consider request by James McDill, Davis & McDill, for a Replat of Lots 1 and 2, Chapman Place Business Addition, and 1.3974 acres out of the WM Baskins Survey, Abstract 148, to create Lot 1-R, Block A, Chapman Place Business Addition, 2.152 acres (Property ID 247595, 247596, 180847) — Owner: STEVEN F & RICHARD A CHAPMAN (RP-19-0101)

**CASE INFORMATION** 

Applicant:

James McDill, Davis & McDill

Property Owner(s):

Steven F and Richard A Chapman

Site Acreage:

2.152 acres

Number of Lots:

1 lot

Number of Dwelling Units:

0 units

Park Land Dedication:

N/A

Adequate Public Facilities:

Adequate public facilities are available for this location.

SUBJECT PROPERTY

General Location:

500 N Highway 77

Parcel ID Number(s):

247595, 247596, and 180847

Current Zoning:

Planned Development-24-General Retail

Existing Use:

A furniture store currently sits on most of the property with the northernmost portion of the property remaining undeveloped.

Platting History:

Final plats were approved for this property in 2009 and 2010 under Case Nos. FINAL PLAT 2009-05 and FINAL PLAT 2010-20.

Site Aerial:

AUG 2 1 2019

REPLAT Chapman Place Business Addition Lot 1-R. Block A 2.089 Acres

situated in the William Baskins Survey, Abst. 148 in the City of Waxahachie, Ellis County, Texas (1 Commercial Lot)

CASE NO. RP-19-0101

Page 2 of 2 Date: 08/21/2019

#### ASSOCIATES ELLIS SURVEYORS

212 Merth College Tel. 972-937-7474 Westfechie, Texas 75165 76715 License No. 10067100

Scale: 1"= 50" Drawn: D. Hocutt Job: 219-0041