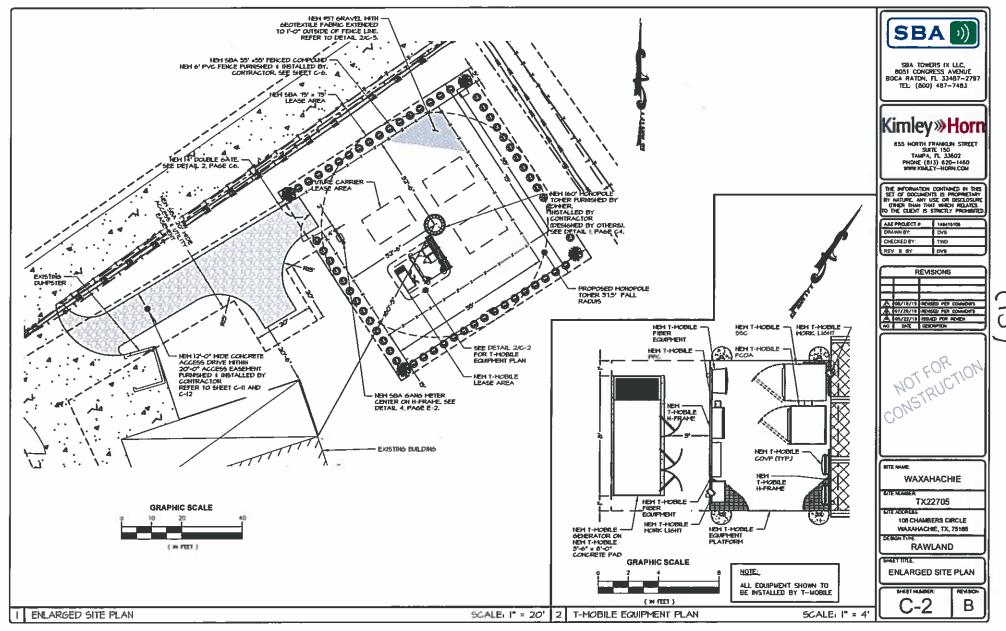

### Action:

Mrs. Bonney Ramsey moved to approve a request by William Jilbert for a Final Plat of Breezy Meadows for 2 lots, being 10.011 acres situated in the E. Balch Survey, Abstract 89 (Property ID 201198) in the Extra Territorial Jurisdiction – Owner: WILLIAM R & VIRGINIA L JILBERT (FP-19-0093). Mr. Erik Test seconded, All Ayes.

6. Public Hearing on a request by Chris Cooper, Sunpro Solar, for a Specific Use Permit (SUP) for Rooftop Solar Panel System use within a Single Family-3 zoning district, located at 636 Oliver Lane (Property ID 230582) – Owner: JAIME MUNOZ (SU-19-0086)