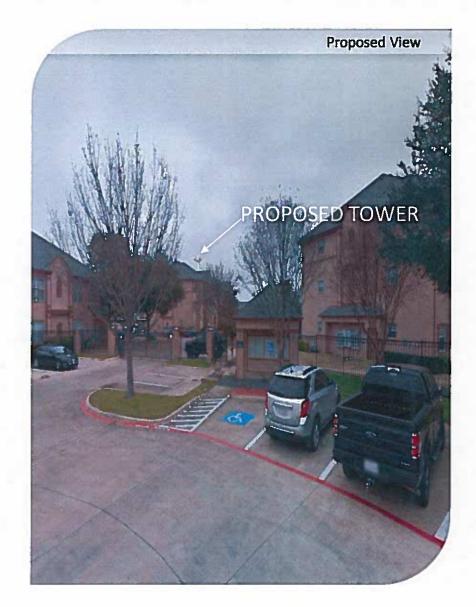

### Action:

Mrs. Bonney Ramsey moved to approve a request by William Jilbert for a Final Plat of Breezy Meadows for 2 lots, being 10.011 acres situated in the E. Balch Survey, Abstract 89 (Property ID 201198) in the Extra Territorial Jurisdiction – Owner: WILLIAM R & VIRGINIA L JILBERT (FP-19-0093). Mr. Erik Test seconded, All Ayes.

6. Public Hearing on a request by Chris Cooper, Sunpro Solar, for a Specific Use Permit (SUP) for Rooftop Solar Panel System use within a Single Family-3 zoning district, located at 636 Oliver Lane (Property ID 230582) – Owner: JAIME MUNOZ (SU-19-0086)