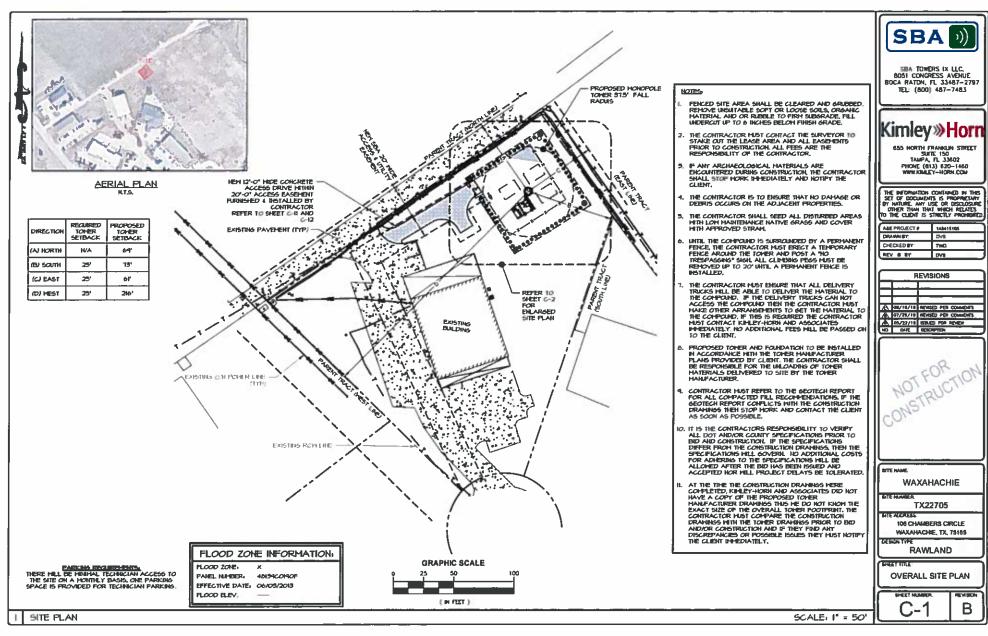

### Action:

Mrs. Bonney Ramsey moved to approve a request by William Jilbert for a Final Plat of Breezy Meadows for 2 lots, being 10.011 acres situated in the E. Balch Survey, Abstract 89 (Property ID 201198) in the Extra Territorial Jurisdiction – Owner: WILLIAM R & VIRGINIA L JILBERT (FP-19-0093). Mr. Erik Test seconded, All Ayes.

6. Public Hearing on a request by Chris Cooper, Sunpro Solar, for a Specific Use Permit (SUP) for Rooftop Solar Panel System use within a Single Family-3 zoning district, located at 636 Oliver Lane (Property ID 230582) – Owner: JAIME MUNOZ (SU-19-0086)