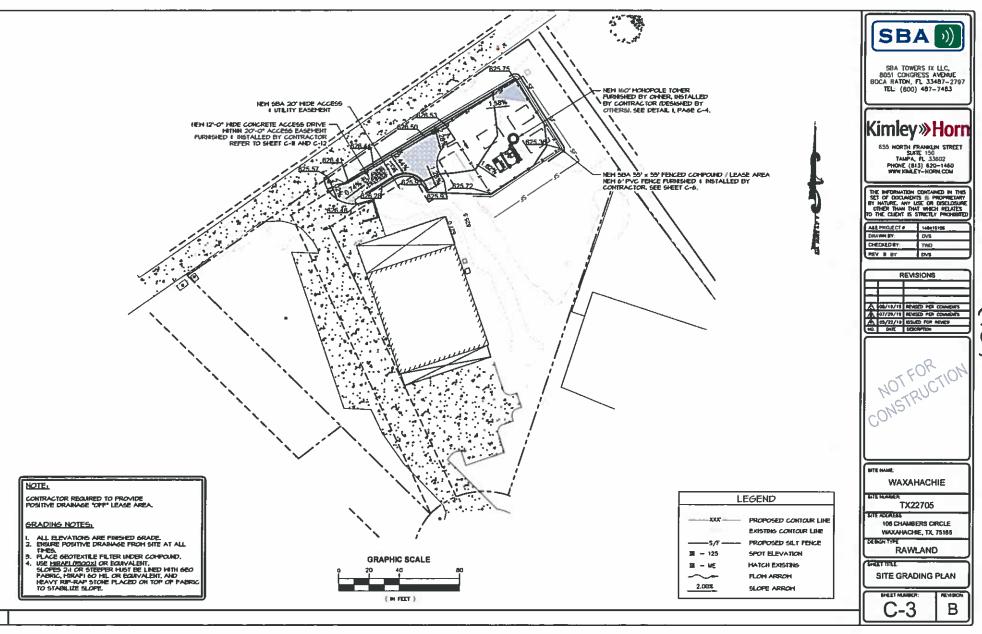

### Action:

Mrs. Bonney Ramsey moved to approve a request by William Jilbert for a Final Plat of Breezy Meadows for 2 lots, being 10.011 acres situated in the E. Balch Survey, Abstract 89 (Property ID 201198) in the Extra Territorial Jurisdiction – Owner: WILLIAM R & VIRGINIA L JILBERT (FP-19-0093). Mr. Erik Test seconded, All Ayes.

6. Public Hearing on a request by Chris Cooper, Sunpro Solar, for a Specific Use Permit (SUP) for Rooftop Solar Panel System use within a Single Family-3 zoning district, located at 636 Oliver Lane (Property ID 230582) – Owner: JAIME MUNOZ (SU-19-0086)