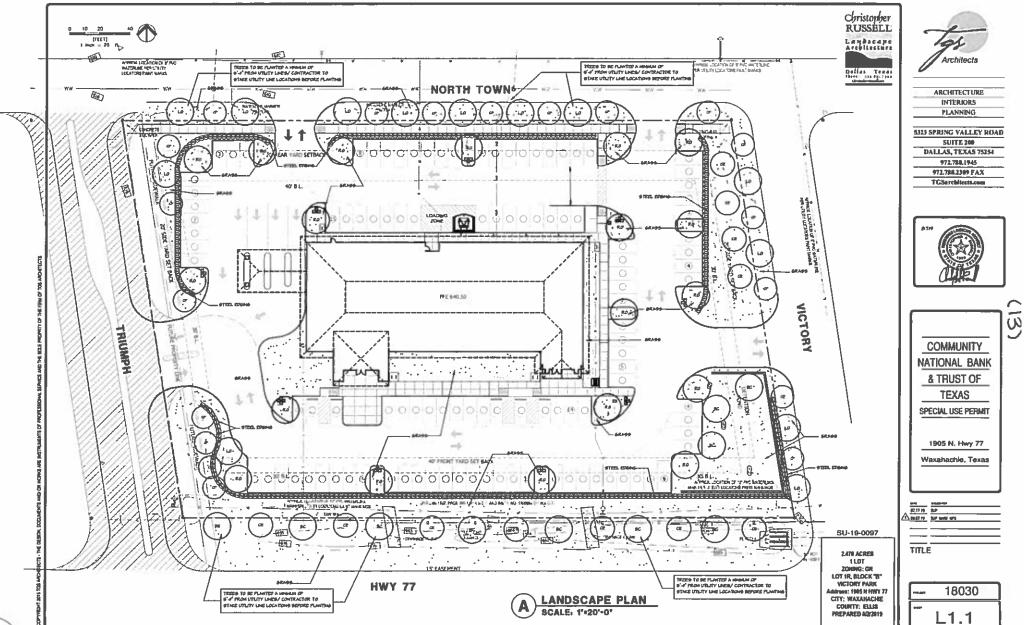

Planning and Zoning Commission August 13, 2019 Page 2

5. Consider request by William Jilbert for a Final Plat of Breezy Meadows for 2 lots, being 10.011 acres situated in the E. Balch Survey, Abstract 89 (Property ID 201198) in the Extra Territorial Jurisdiction – Owner: WILLIAM R & VIRGINIA L JILBERT (FP-19-0093)

Mr. Collins reported the Final Plat is a companion to PP-19-0092 and recommended approval.