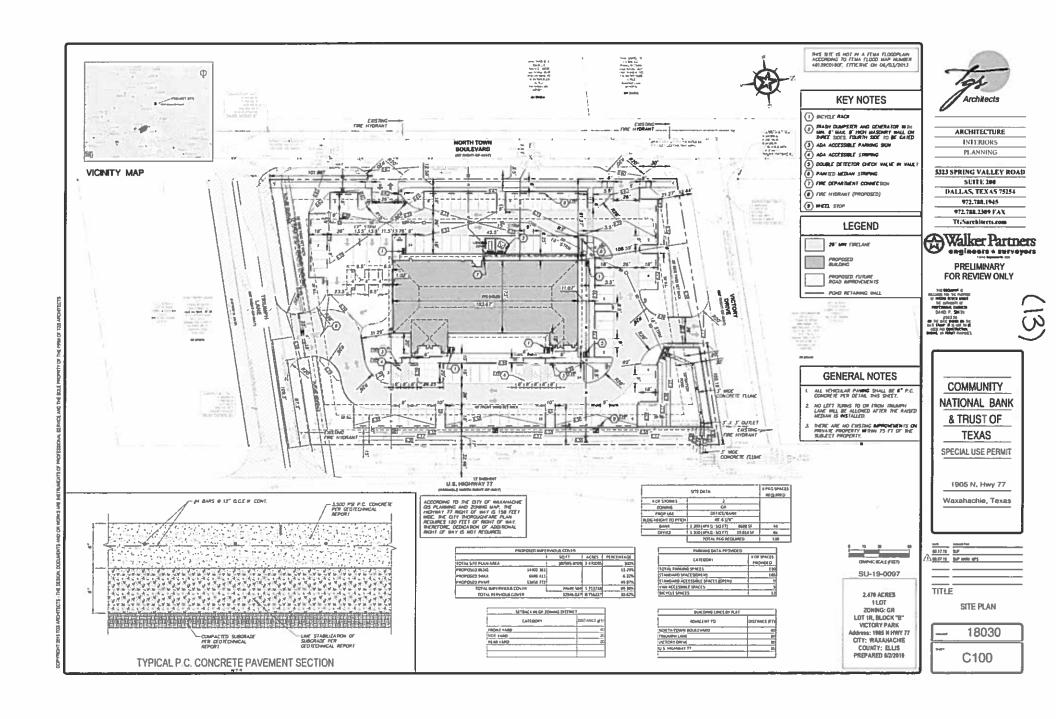

----|
|             |     |      |     |    |

Based on the details provided in this Staff Report and the present status of the documents subject to the request, the Planning and Zoning Department recommends:

Denial

Approval, as presented.

1. The applicant shall construct the bank with the same building materials shown in the elevation/façade plan.

#### **ATTACHED EXHIBITS**

- 1. Site Plan
- 2. Elevation/Façade Plan
- 3. Landscape Plan
- 4. Operational Plan

#### **APPLICANT REQUIREMENTS**

 If approved by City Council, applicant can apply for building permits from the Building and Community Services Department.

### STAFF CONTACT INFORMATION

Prepared by:
Colby Collins
Senior Planner
ccollins@waxahachie.com

Reviewed by:
Shon Brooks, AICP
Director of Planning
sbrooks@waxahachie.com









| N.M. AMEA = 2,175 SF | CLISS/FRANCES = 280 SF, CIPER MARRIALS = 2,535 SF, | CITY FF2,1952 MY MASSHOP = 2,951 SF, | MASSHOP FRANCES = 2,254 SF | EFS = 231 SF

Architects

ARCHITECTURE ENTERIORS PLANNING

5323 SPRING VALLEY ROAD SUITE 200

DALLAS, TEXAS 75254 972,788,1945 972.788.2309 FAX

TGSarchitects.com

INTERIM REVIEW CMLY

COMMUNITY NATIONAL BANK & TRUST OF TEXAS

(13)

SPECIAL USE PERMIT

1905 N. Hwy 77 Waxahachie, Texas

E7 17 19 Suf Ampril 30 was us

TITLE

VICTORY PARK Address: 1905 N HWY 77

COUNTY ELLIS PREPARED 8/2/2019

WAXAHACHIE

BUILDING **ELEVATIONS** 

18030 A103

DUMPSTER/GENERATOR ENCLOSURE SCALE: 1/4" + 1-0"



ARCHITECTURE INTERIORS PLANNING

**5323 SPRING VALLEY ROAD** SUITE 200

DALLAS, TEXAS 75254

972.788.1945 972.782.2309 FAX

TGSarchitects.com

INTERNA