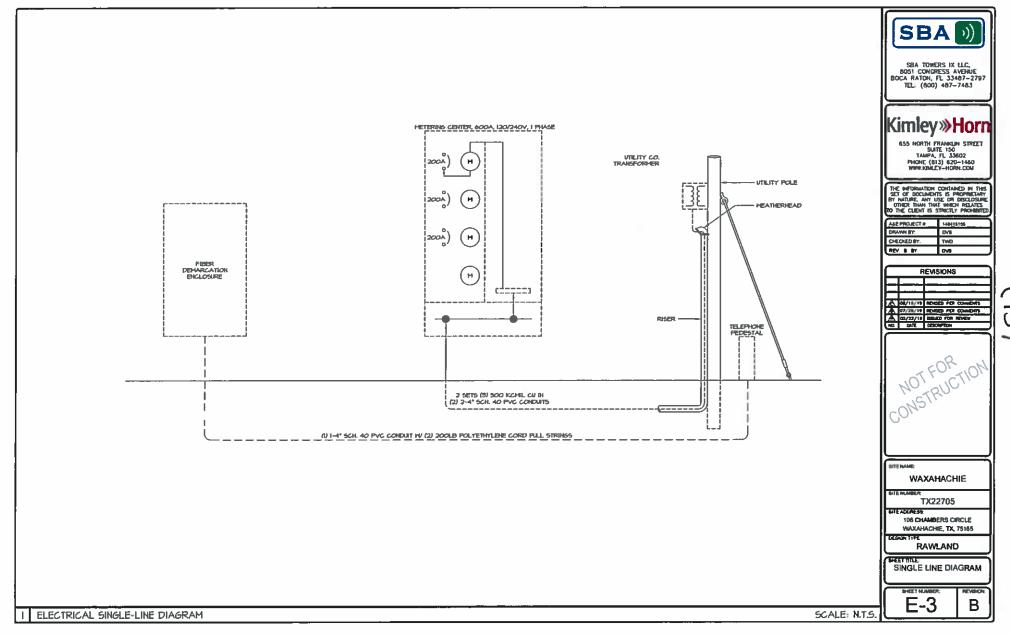

148412108 |
|---------------|-----------|
| DRAWN BY:     | D/8       |
| CHECKED BY    | TWO       |
| REV 0 BY      | DV8       |

|      | REVISIONS |                      |  |  |  |
|------|-----------|----------------------|--|--|--|
|      |           |                      |  |  |  |
|      |           |                      |  |  |  |
| ┡    |           |                      |  |  |  |
|      |           | MENTED PER COMMONTS  |  |  |  |
| 144  | 37/25/15  | REVISED PER COMMENTS |  |  |  |
| II 🚓 | 95/21/19  | ISSUED FOR REVEN     |  |  |  |
| -    | OVE .     | VCSCH*104            |  |  |  |
| _    |           |                      |  |  |  |

WAXAHACHIE

TX22705

THE PROPERTY 106 CHAMBERS CIRCLE WAXAHACHE, TX, 75165

RAWLAND

CERUN TIP T-SAGINGS.

UTILITY SITE PLAN

В













SITE GROUNDING PLAN (TYP)

3 ENLARGED GROUNDING PLAN & UTILITY H-FRAME

SITE GROUNDING PLAN (TYP.)

REVISION

EG-2









### **PHOTO SIMULATION**

SBA PROPOSED MONOPOLE TOWER

Site Name:

Waxahachie

Site

Number:

TX-22705

**Site Type:** 

RAWLAND - 160' MONOPOLE

Site

106 Chambers Circle, Waxahachie, TX 75165

Location:

32 25 46.296 N, -096 50 32.663 W

Date:

06/26/19

**SBA Towers** 

**Applicant:** 8051 Congress Avenue

Boca Raton, FL 33487

Contact:

Paul Hickey

(561) 981-7406











PHOTO LOCATION 1: SOUTHWEST OF PROPOSED POLE FROM BLUE LAKE ENTRY LOOP









PHOTO LOCATION 2: SOUTHEAST OF PROPOSED POLE UP YMCA DRIVE









PHOTO LOCATION 3: NORTHEAST OF PROPOSED POLE FROM MARKET PLACE BLVD















Case SU-19-0099

Responses Received Inside Required 200'