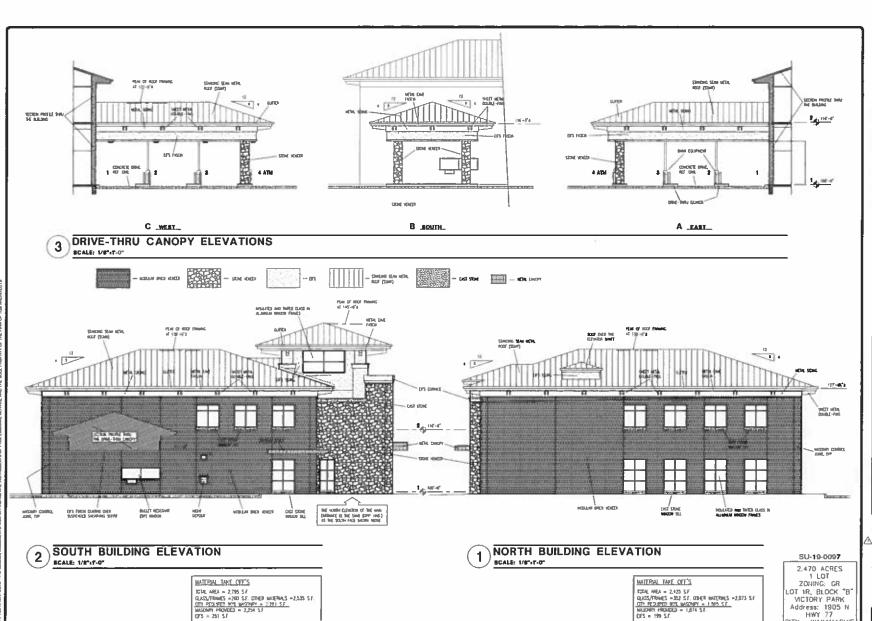

Planning and Zoning Commission August 13, 2019 Page 2

5. Consider request by William Jilbert for a Final Plat of Breezy Meadows for 2 lots, being 10.011 acres situated in the E. Balch Survey, Abstract 89 (Property ID 201198) in the Extra Territorial Jurisdiction – Owner: WILLIAM R & VIRGINIA L JILBERT (FP-19-0093)

Mr. Collins reported the Final Plat is a companion to PP-19-0092 and recommended approval.