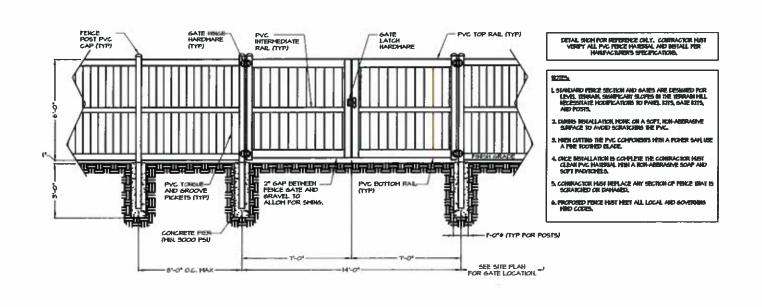

### Action:

Mrs. Bonney Ramsey moved to approve a request by William Jilbert for a Final Plat of Breezy Meadows for 2 lots, being 10.011 acres situated in the E. Balch Survey, Abstract 89 (Property ID 201198) in the Extra Territorial Jurisdiction – Owner: WILLIAM R & VIRGINIA L JILBERT (FP-19-0093). Mr. Erik Test seconded, All Ayes.