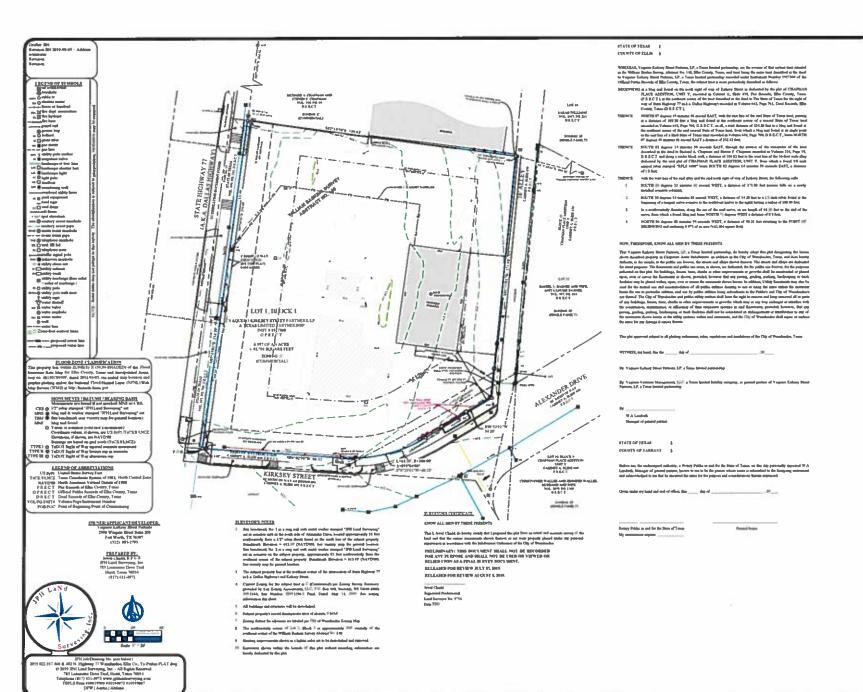

AUG 2 1 2019

REPLAT Chapman Place Business Addition Lot 1-R. Block A 2.089 Acres

situated in the William Baskins Survey, Abst. 148 in the City of Waxahachie, Ellis County, Texas (1 Commercial Lot)

CASE NO. RP-19-0101

Page 2 of 2 Date: 08/21/2019

#### ASSOCIATES ELLIS SURVEYORS

212 Merth College Tel. 972-937-7474 Westfechie, Texas 75165 76715 License No. 10067100

Scale: 1"= 50" Drawn: D. Hocutt Job: 219-0041