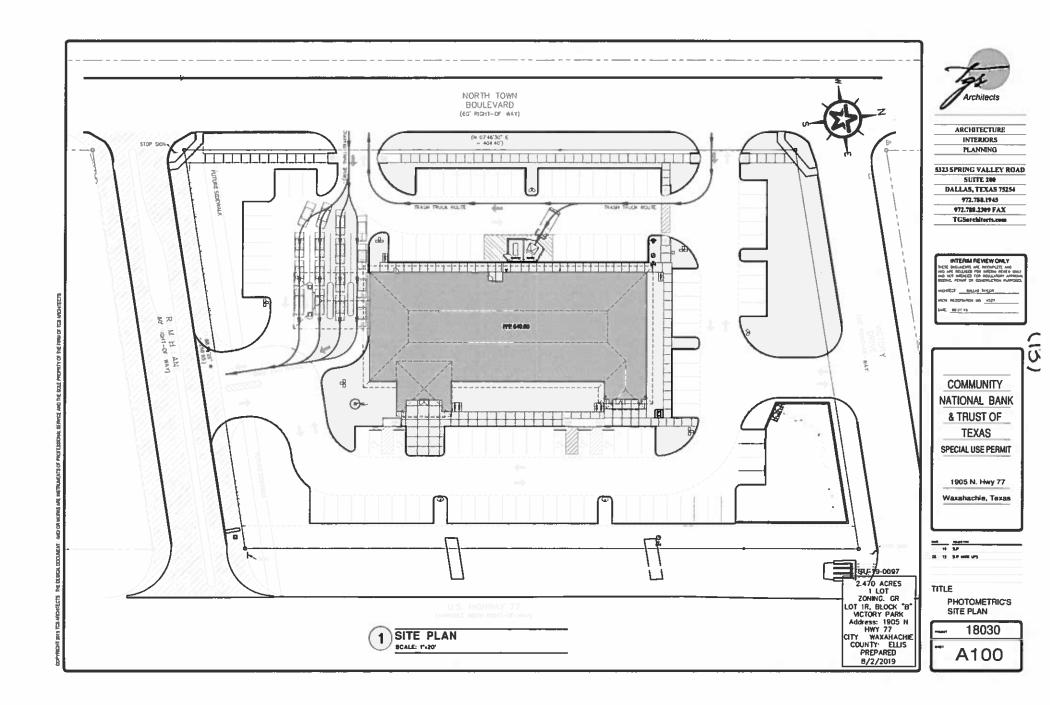

Planning and Zoning Commission August 13, 2019 Page 2

5. Consider request by William Jilbert for a Final Plat of Breezy Meadows for 2 lots, being 10.011 acres situated in the E. Balch Survey, Abstract 89 (Property ID 201198) in the Extra Territorial Jurisdiction – Owner: WILLIAM R & VIRGINIA L JILBERT (FP-19-0093)

Mr. Collins reported the Final Plat is a companion to PP-19-0092 and recommended approval.