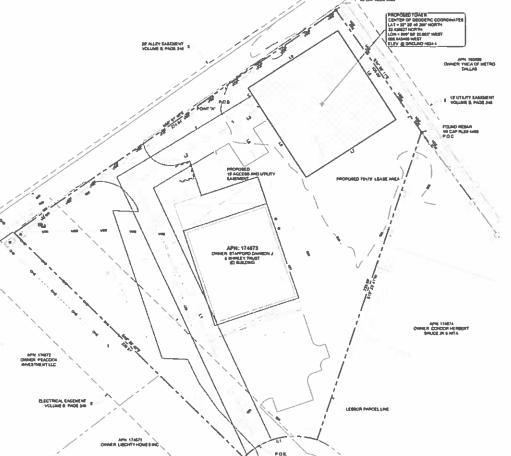

### Action:

Mrs. Bonney Ramsey moved to approve a request by William Jilbert for a Final Plat of Breezy Meadows for 2 lots, being 10.011 acres situated in the E. Balch Survey, Abstract 89 (Property ID 201198) in the Extra Territorial Jurisdiction – Owner: WILLIAM R & VIRGINIA L JILBERT (FP-19-0093). Mr. Erik Test seconded, All Ayes.

6. Public Hearing on a request by Chris Cooper, Sunpro Solar, for a Specific Use Permit (SUP) for Rooftop Solar Panel System use within a Single Family-3 zoning district, located at 636 Oliver Lane (Property ID 230582) – Owner: JAIME MUNOZ (SU-19-0086)