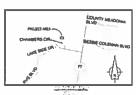

6. Public Hearing on a request by Chris Cooper, Sunpro Solar, for a Specific Use Permit (SUP) for Rooftop Solar Panel System use within a Single Family-3 zoning district, located at 636 Oliver Lane (Property ID 230582) – Owner: JAIME MUNOZ (SU-19-0086)

Chairman Keeler opened the Public Hearing.

Mr. Collins reported the applicant is proposing solar panels and according to the current site plan submitted by the applicant, there will be no solar panel systems facing the public right-of-way. Staff recommended approval.

There being no others to speak for or against SU-19-0086, Chairman Keeler closed the Public Hearing.

7. Consider recommendation of Zoning Change No. SU-19-0086