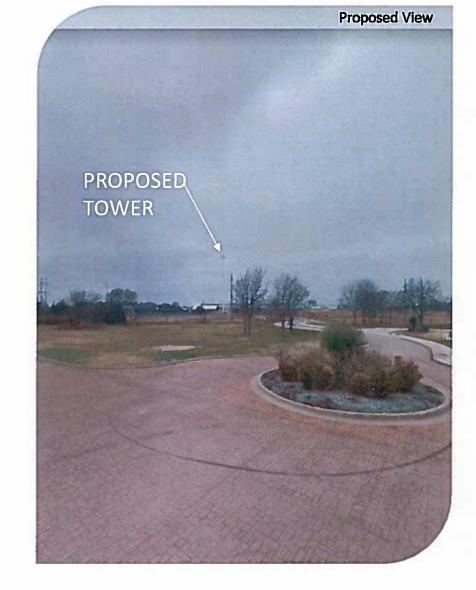

### Action:

Mrs. Bonney Ramsey moved to approve a request by William Jilbert for a Final Plat of Breezy Meadows for 2 lots, being 10.011 acres situated in the E. Balch Survey, Abstract 89 (Property ID 201198) in the Extra Territorial Jurisdiction – Owner: WILLIAM R & VIRGINIA L JILBERT (FP-19-0093). Mr. Erik Test seconded, All Ayes.

6. Public Hearing on a request by Chris Cooper, Sunpro Solar, for a Specific Use Permit (SUP) for Rooftop Solar Panel System use within a Single Family-3 zoning district, located at 636 Oliver Lane (Property ID 230582) – Owner: JAIME MUNOZ (SU-19-0086)