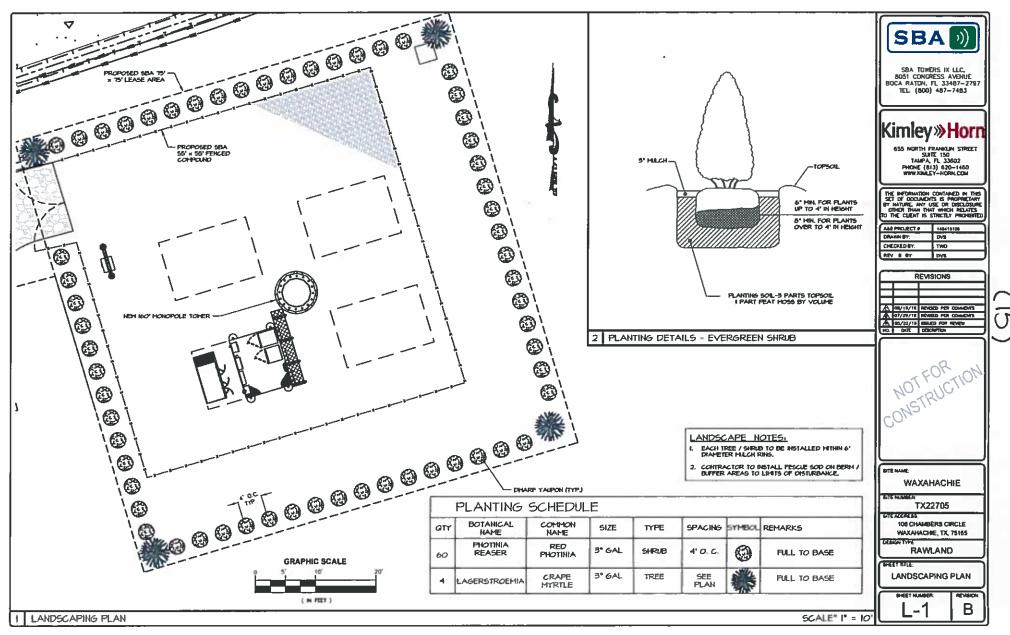

Thoroughfare Plan:

The subject property is accessible via Barger Dr.

Site Image:

#### **PLANNING ANALYSIS**

The applicant seeks to install solar panels on the roof of the single family residence. Per the City of Waxahachie Zoning Ordinance, solar panels are permitted with a Specific Use Permit, and must be installed so that they do not front onto the right-of-way. According to the current site plan submitted by the applicant, there will be no solar panel systems facing the public ROW.

#### **PUBLIC NOTIFICATIONS**

To comply with State law contained in Local Government Code Chapter 211 and the City's public hearing notice requirements, <u>30</u> notices were mailed to property owners within 200 feet of the request. In addition, a notice was published in the Waxahachie Daily Light and a sign was visibly posted at the property on 08/09/2019.

#### **STAFF CONCERNS**

1. Staff has no outstanding concerns for the applicant.