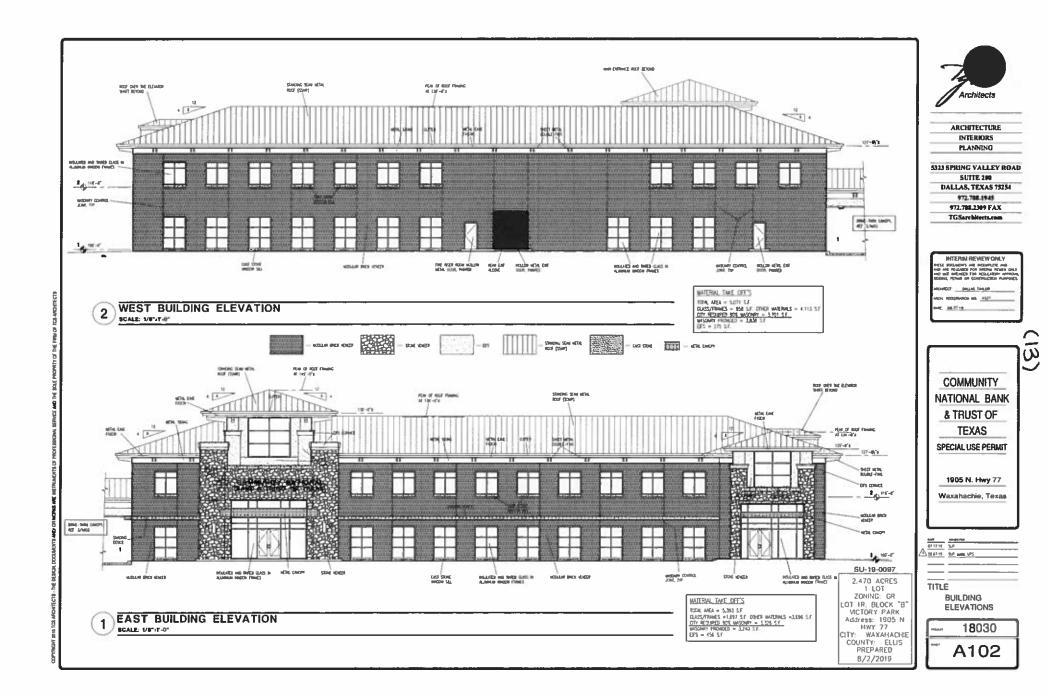

Planning and Zoning Commission August 13, 2019 Page 2

5. Consider request by William Jilbert for a Final Plat of Breezy Meadows for 2 lots, being 10.011 acres situated in the E. Balch Survey, Abstract 89 (Property ID 201198) in the Extra Territorial Jurisdiction – Owner: WILLIAM R & VIRGINIA L JILBERT (FP-19-0093)

Mr. Collins reported the Final Plat is a companion to PP-19-0092 and recommended approval.