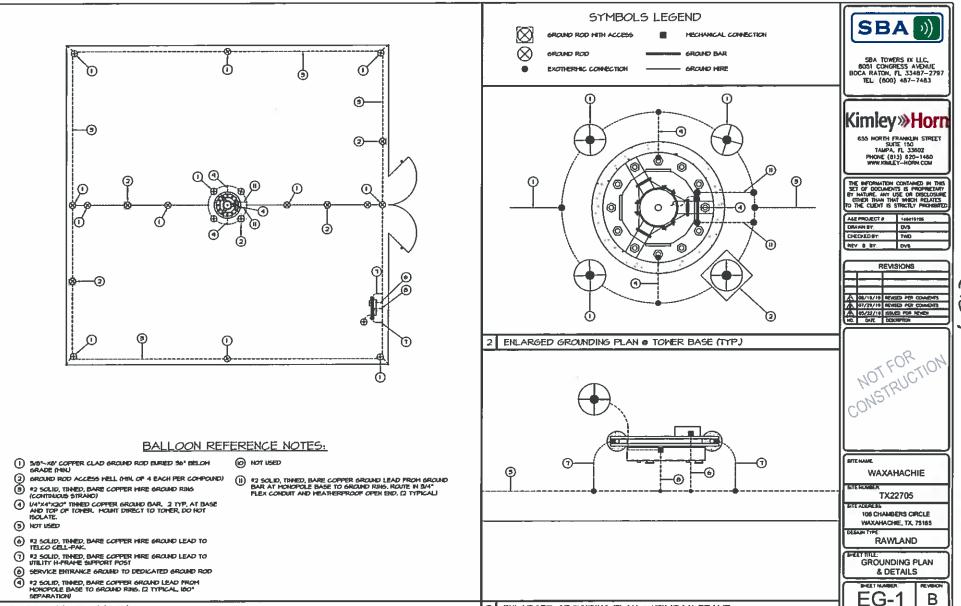

412108 |
|---------------|-----------|
| DRAWN BY:     | D/8       |
| CHECKED BY    | TWO       |
| REV 0 BY      | DV8       |

|      | REVISIONS |                      |  |  |  |
|------|-----------|----------------------|--|--|--|
|      |           |                      |  |  |  |
|      |           |                      |  |  |  |
| ┡    |           |                      |  |  |  |
|      |           | MENTED PER COMMONTS  |  |  |  |
| 144  | 37/25/15  | REVISED PER COMMENTS |  |  |  |
| II 🚓 | 95/21/19  | ISSUED FOR REVEN     |  |  |  |
| -    | OVE .     | VCSCH*104            |  |  |  |
| _    |           |                      |  |  |  |

WAXAHACHIE

TX22705

THE PROPERTY 106 CHAMBERS CIRCLE WAXAHACHE, TX, 75165

RAWLAND

CERUN TIP T-SAGINGS.

UTILITY SITE PLAN

В













SITE GROUNDING PLAN (TYP)

3 ENLARGED GROUNDING PLAN & UTILITY H-FRAME

SITE GROUNDING PLAN (TYP.)

REVISION

EG-2









### **PHOTO SIMULATION**

SBA PROPOSED MONOPOLE TOWER

Site Name:

Waxahachie

Site

Number:

TX-22705

**Site Type:** 

RAWLAND - 160' MONOPOLE

Site

106 Chambers Circle, Waxahachie, TX 75165

Location:

32 25 46.296 N, -096 50 32.663 W

Date:

06/26/19

**SBA Towers** 

**Applicant:** 8051 Congress Avenue

Boca Raton, FL 33487

Contact:

Paul Hickey

(561) 981-7406











PHOTO LOCATION 1: SOUTHWEST OF PROPOSED POLE FROM BLUE LAKE ENTRY LOOP









PHOTO LOCATION 2: SOUTHEAST OF PROPOSED POLE UP YMCA DRIVE









PHOTO LOCATION 3: NORTHEAST OF PROPOSED POLE FROM MARKET PLACE BLVD















Case SU-19-0099

Responses Received Inside Required 200' Noti