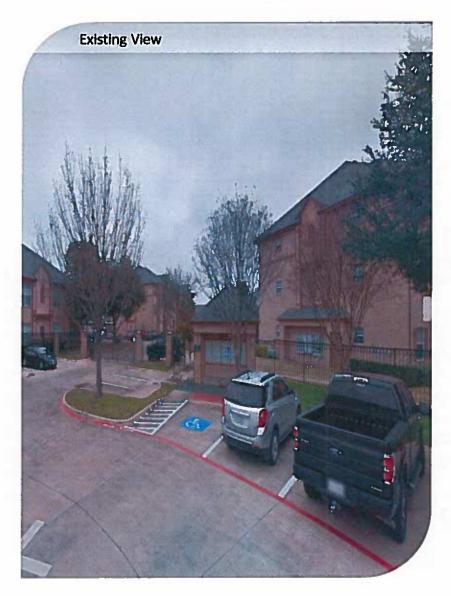

### Action:

Mrs. Bonney Ramsey moved to approve a request by William Jilbert for a Final Plat of Breezy Meadows for 2 lots, being 10.011 acres situated in the E. Balch Survey, Abstract 89 (Property ID 201198) in the Extra Territorial Jurisdiction – Owner: WILLIAM R & VIRGINIA L JILBERT (FP-19-0093). Mr. Erik Test seconded, All Ayes.

6. Public Hearing on a request by Chris Cooper, Sunpro Solar, for a Specific Use Permit (SUP) for Rooftop Solar Panel System use within a Single Family-3 zoning district, located at 636 Oliver Lane (Property ID 230582) – Owner: JAIME MUNOZ (SU-19-0086)