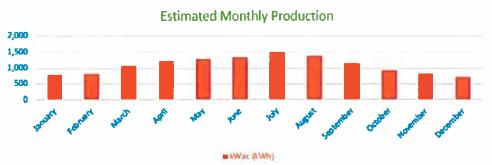

Low     | High          |
| Estimated Solar Energy Production (кульуг)         | 12,676  | 13,276        |
| Estimated Energypro Efficiency Savings (kWh/h)**   | 2,000   | 6,000         |
| Solar + Energypro Estimated Annual Benefit (KANNA) | 14,676  | 19,276        |
| Monthly Estimates (town/mo)                        | 730     | 1,480         |

The solar energy production provided here is only an estimate and does not take into account any pre-existing shade issues. The final solar energy production guarantee will be issued after the job is complete and based on the shade measurements conducted at the day of installation.

"Results from the energy efficiency work conducted by Energypro are estimates only and cannot be guaranteed as every home utilizes different construction methods.



NOTE: THIS DESIGN IS NOT ABSOLUTE AND MAY BE SUBJECT TO MINOR ON-SITE REDESIGN DUE TO UNFORSEEN OBSTRUCTIONS ON SEE RESTRICTIONS TO BE APPROVADD BY THE HOMEOWNER.

I,\_\_\_\_\_, APPROVE THE PROPOSED DESIGN AND ESTIMATED\* ENERGY SAVINGS FOR MY SOLAR PANEL INSTALLATION.

| MARCJONES CONSTRUCTION residential-commercial-solar |
|-----------------------------------------------------|
| SUNPROSOLAR HOME SPECIALISTS                        |

|   | 112 Barger Drive Waxahachie TX 75165 |                               |        |               |  |  |  |
|---|--------------------------------------|-------------------------------|--------|---------------|--|--|--|
|   | Install:                             | 9.38 kW Solar Panel System    |        |               |  |  |  |
| [ | Jurisdiction: