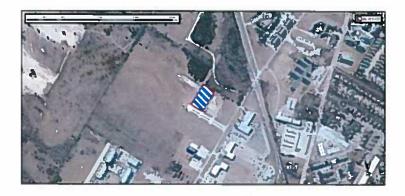

General Location:

1005 Legacy Ranch Road

Parcel ID Number(s):

267513

Current Zoning:

Planned Development-General Retail (Ordinance 2771)

Existing Use:

ROW paved to allow for office/general retail.

Platting History:

This piece of property was originally approved as a final plat in

September 19, 2016 under case no. FP 2016-34.

Site Aerial: