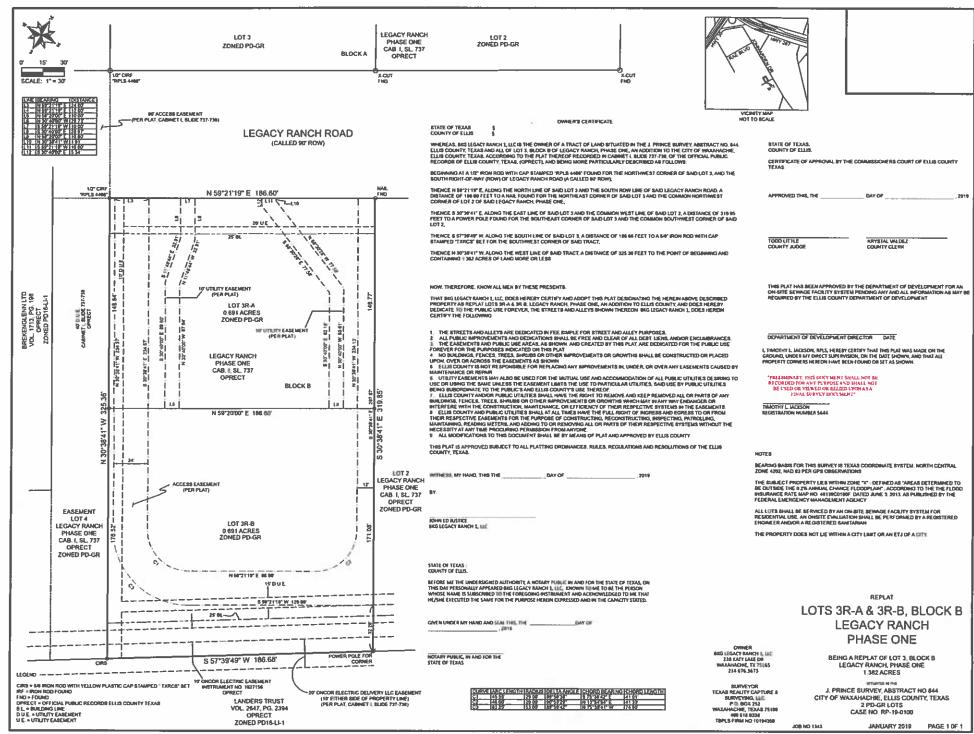

# Planning & Zoning Department Plat Staff Report

Case: RP-19-0100

**MEETING DATE(S)** 

Planning & Zoning Commission:

August 27, 2019

City Council:

September 3, 2019

**CAPTION** 

Consider request by John Ed Justice, BKG Legacy Ranch 1, LLC, for a Replat of Lot 3, Block B, Legacy Ranch, Phase One, to create Lots 3R-A and 3R-B, Block B, Legacy Ranch, Phase One, 1.382 acres (Property ID 267513) — Owner: BKG LEGACY RANCH 1 LLC (RP-19-0100).

**CASE INFORMATION** 

Applicant:

John Ed Justice, BKG Legacy Ranch 1 LLC

Property Owner(s):

**BKG Legacy Ranch 1 LLC** 

Site Acreage:

1.382 acres

Number of Lots:

2 lots

Number of Dwelling Units:

0 units

Park Land Dedication:

N/A

Adequate Public Facilities:

Adequate public facilities are available for this property.

**SUBJECT PROPERTY** 

General Location:

1005 Legacy Ranch Road

Parcel ID Number(s):

267513

Current Zoning:

Planned Development-General Retail (Ordinance 2771)

Existing Use:

ROW paved to allow for office/general retail.

Platting History:

This piece of property was originally approved as a final plat in

September 19, 2016 under case no. FP 2016-34.

Site Aerial: