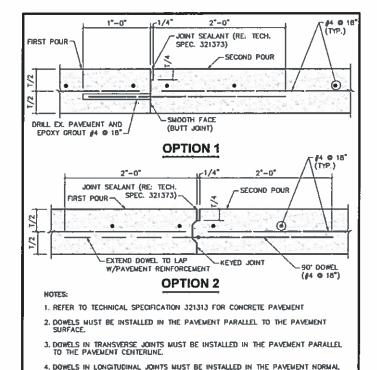

Y PROMISTED.

| A4E PROJECT # | 148415106 |  |
|---------------|-----------|--|
| DEAVAN BY.    | DVB       |  |
| CHECKED BY:   | TWD       |  |
| REV B BY      | DVS       |  |

| $\subseteq$ | REVISIONS |                      |  |  |
|-------------|-----------|----------------------|--|--|
|             |           |                      |  |  |
| Н           |           |                      |  |  |
| ᇫ           | 08/19/19  | REMISED PER COMMENTS |  |  |
|             |           | REVISED PER CONNENTS |  |  |
|             |           | COSUED FOR NEWEN     |  |  |
| ND.         | CATE      | DÉMENTEN             |  |  |

NOTFOR TON

ETTE NAME

WAXAHACHIE

E MUMBER

TX22705

108 CHAMBERS CIRCLE WAXAHACHE, TX. 75165

RAWLAND

SHEET TIME

ACCESS DRIVE DETAILS

C-10

В

RF DATA SHEET



5. BACKER ROD MATERIAL MAY BE USED IN CONJUNCTION WITH SEALANT IF THE JOINT SEALANT RESERVOIR MAINTAINS AT LEAST A 1:1 WIDTH/DEPTH RATIO, BUT IN NO

STANDARD CONSTRUCTION DETAIL

**CONCRETE PAVEMENT** 

**CONSTRUCTION JOINTS** 

CASE SHALL THE RATIO BE GREATER THAN 1:15. THE BACKER ROD DIAMETER SHALL

SCALE: 1 1/2"=1"4

REVISED: MAR 201

P05



#### 6 0.75 E 6 0.75 - 6 6 0.75

7

Α 9

В 6

Đ

#### NOTES:

1. REFER TO TECHNICAL SPECIFICATION 321313 FOR CONCRETE PAVEMENT.

1.0

1.0

0.75

0.75

- 2. CAPPED AND UNCAPPED ENDS SHALL ALTERNATE.
- 3. DOWEL SUPPORT MATERIALS AND LAYOUT SHALL BE SUBMITTED TO THE CITY FOR REVIEW AND APPROVAL PRIOR TO ORDERING MATERIALS AND CONSTRUCTION.

24

24

24

24

24

24

24

- 4. ENTIRE LENGTH OF DOWEL SHALL BE LUBRICATED.
- 5. DOWELS MUST BE INSTALLED IN T