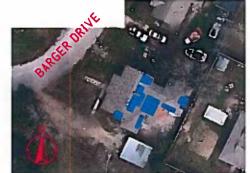

Senior Planner Colby Collins reported the applicant proposed a Preliminary Plat to divide one lot into two lots. He stated staff received a letter from Rockett SUD depicting adequate services could be provided to the property. Mr. Collins recommended approval.

6. Public Hearing on a request by Chris Cooper, Sunpro Solar, for a Specific Use Permit (SUP) for Rooftop Solar Panel System use within a Single Family-3 zoning district, located at 636 Oliver Lane (Property ID 230582) – Owner: JAIME MUNOZ (SU-19-0086)