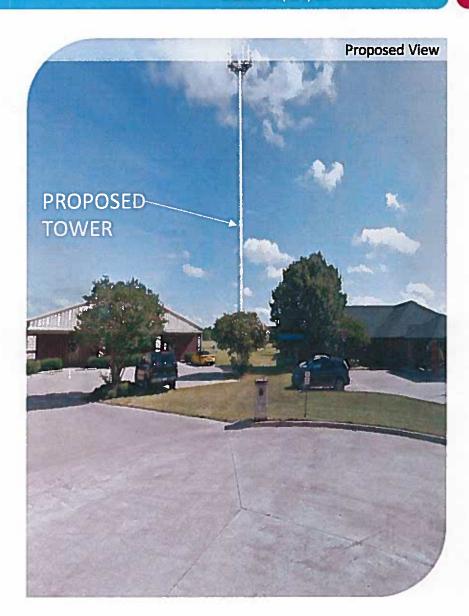

65

RAWLAND

CERUN TIP T-SAGINGS.

UTILITY SITE PLAN

В













SITE GROUNDING PLAN (TYP)

3 ENLARGED GROUNDING PLAN & UTILITY H-FRAME

SITE GROUNDING PLAN (TYP.)

REVISION

EG-2









### **PHOTO SIMULATION**

SBA PROPOSED MONOPOLE TOWER

Site Name:

Waxahachie

Site

Number:

TX-22705

**Site Type:** 

RAWLAND - 160' MONOPOLE

Site

106 Chambers Circle, Waxahachie, TX 75165

Location:

32 25 46.296 N, -096 50 32.663 W

Date:

06/26/19

**SBA Towers** 

**Applicant:** 8051 Congress Avenue

Boca Raton, FL 33487

Contact:

Paul Hickey

(561) 981-7406











PHOTO LOCATION 1: SOUTHWEST OF PROPOSED POLE FROM BLUE LAKE ENTRY LOOP









PHOTO LOCATION 2: SOUTHEAST OF PROPOSED POLE UP YMCA DRIVE









PHOTO LOCATION 3: NORTHEAST OF PROPOSED POLE FROM MARKET PLACE BLVD















Case SU-19-0099

Responses Received Inside Required 200' Notification Area
Support: 0 Oppose: 2

| Property/ID | Dwne's Home