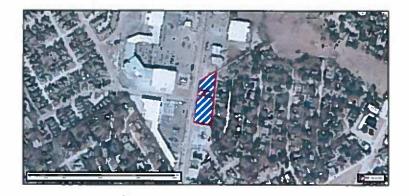

General Location:

500 N Highway 77

Parcel ID Number(s):

247595, 247596, and 180847

Current Zoning:

Planned Development-24-General Retail

Existing Use:

A furniture store currently sits on most of the property with the northernmost portion of the property remaining undeveloped.

Platting History:

Final plats were approved for this property in 2009 and 2010 under Case Nos. FINAL PLAT 2009-05 and FINAL PLAT 2010-20.

Site Aerial: