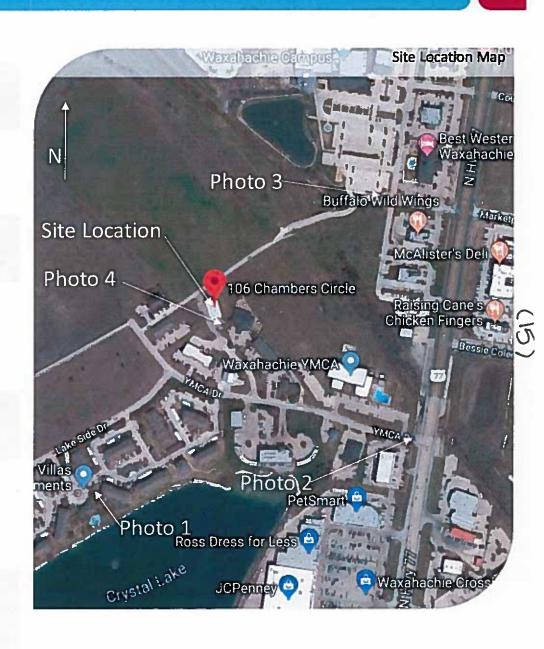

### Action:

Mrs. Bonney Ramsey moved to approve a request by William Jilbert for a Final Plat of Breezy Meadows for 2 lots, being 10.011 acres situated in the E. Balch Survey, Abstract 89 (Property ID 201198) in the Extra Territorial Jurisdiction – Owner: WILLIAM R & VIRGINIA L JILBERT (FP-19-0093). Mr. Erik Test seconded, All Ayes.

6. Public Hearing on a request by Chris Cooper, Sunpro Solar, for a Specific Use Permit (SUP) for Rooftop Solar Panel System use within a Single Family-3 zoning district, located at 636 Oliver Lane (Property ID 230582) – Owner: JAIME MUNOZ (SU-19-0086)