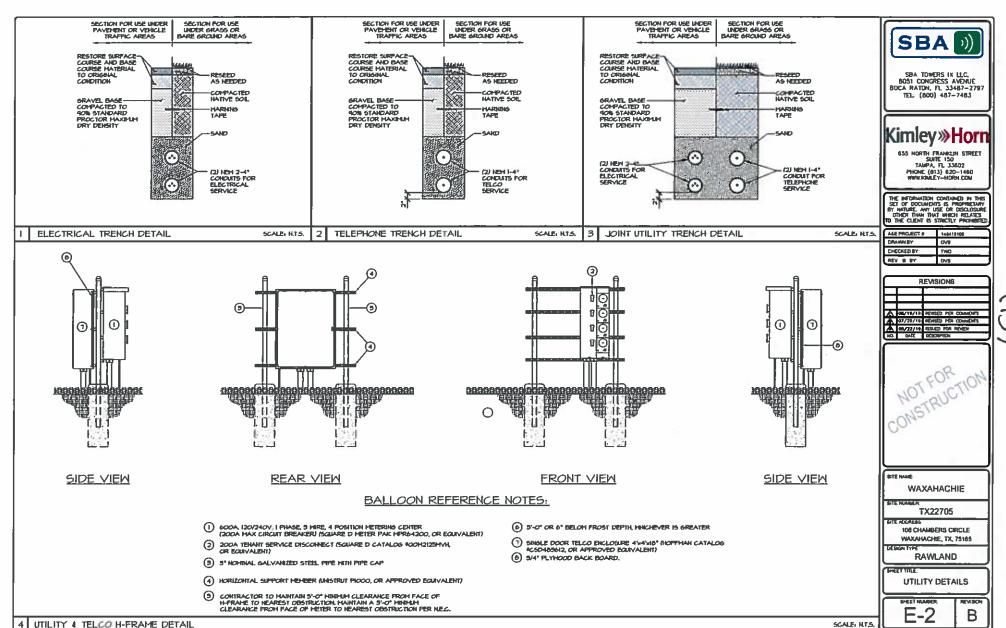

Thoroughfare Plan:

The subject property is accessible via Barger Dr.

Site Image:

#### **PLANNING ANALYSIS**

The applicant seeks to install solar panels on the roof of the single family residence. Per the City of Waxahachie Zoning Ordinance, solar panels are permitted with a Specific Use Permit, and must be installed so that they do not front onto the right-of-way. According to the current site plan submitted by the applicant, there will be no solar panel systems facing the public ROW.

#### **PUBLIC NOTIFICATIONS**

To comply with State law contained in Local Government Code Chapter 211 and the City's public hearing notice requirements, <u>30</u> notices were mailed to property owners within 200 feet of the request. In addition, a notice was published in the Waxahachie Daily Light and a sign was visibly posted at the property on 08/09/2019.

#### **STAFF CONCERNS**

1. Staff has no outstanding concerns for the applicant.