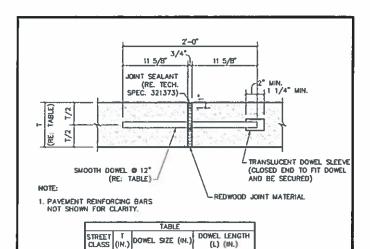

|
| Н           |           |                      |  |  |
| ᇫ           | 08/19/19  | REMISED PER COMMENTS |  |  |
|             |           | REVISED PER CONNENTS |  |  |
|             |           | COSUED FOR NEWEN     |  |  |
| ND.         | CATE      | DÉMENTEN             |  |  |

NOTFOR TON

ETTE NAME

WAXAHACHIE

E MUMBER

TX22705

108 CHAMBERS CIRCLE WAXAHACHE, TX. 75165

RAWLAND

SHEET TIME

ACCESS DRIVE DETAILS

C-10

В

RF DATA SHEET



5. BACKER ROD MATERIAL MAY BE USED IN CONJUNCTION WITH SEALANT IF THE JOINT SEALANT RESERVOIR MAINTAINS AT LEAST A 1:1 WIDTH/DEPTH RATIO, BUT IN NO

STANDARD CONSTRUCTION DETAIL

**CONCRETE PAVEMENT** 

**CONSTRUCTION JOINTS** 

CASE SHALL THE RATIO BE GREATER THAN 1:15. THE BACKER ROD DIAMETER SHALL

SCALE: 1 1/2"=1"4

REVISED: MAR 201

P05



#### 6 0.75 E 6 0.75 - 6 6 0.75

7

Α 9

В 6

Đ

#### NOTES:

1. REFER TO TECHNICAL SPECIFICATION 321313 FOR CONCRETE PAVEMENT.

1.0

1.0

0.75

0.75

- 2. CAPPED AND UNCAPPED ENDS SHALL ALTERNATE.
- 3. DOWEL SUPPORT MATERIALS AND LAYOUT SHALL BE SUBMITTED TO THE CITY FOR REVIEW AND APPROVAL PRIOR TO ORDERING MATERIALS AND CONSTRUCTION.

24

24

24

24

24

24

24

- 4. ENTIRE LENGTH OF DOWEL SHALL BE LUBRICATED.
- 5. DOWELS MUST BE INSTALLED IN THE PAVEMENT PARALLEL TO THE PAVEMENT SURFACE AND TO THE CENTERLINE.



STANDARD CONSTRUCTION DETAIL **CONCRETE PAVEMENT EXPANSION JOINT** 

SCALE 1 1/2-1-0 REVISED: MAR 2012 POS

NOTE:

PAVENT DETAILS SHOWN FOR REFERENCE ONLY. CONTRACTOR RESPONSELE FOR VERHYTHS REQUIREMENTS HITH ALL SOVERHING JURISDICTIONS.

SCALE: N.T.S.



SBA TOWERS IX LLC, 8