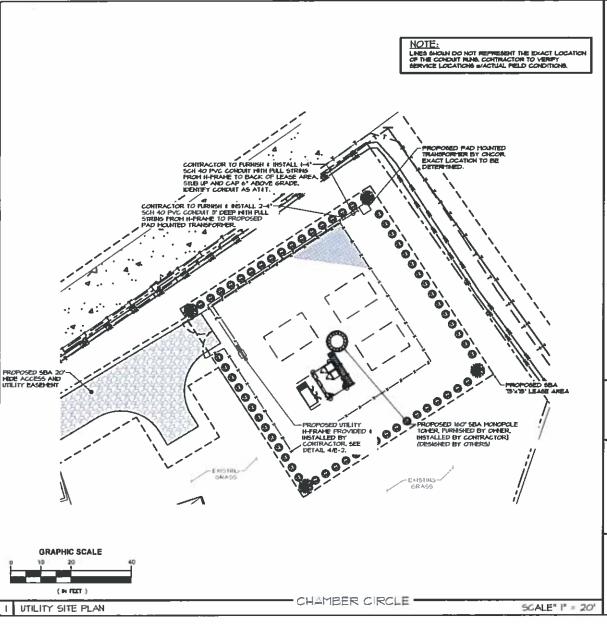

Thoroughfare Plan:

The subject property is accessible via Barger Dr.

Site Image:

#### **PLANNING ANALYSIS**

The applicant seeks to install solar panels on the roof of the single family residence. Per the City of Waxahachie Zoning Ordinance, solar panels are permitted with a Specific Use Permit, and must be installed so that they do not front onto the right-of-way. According to the current site plan submitted by the applicant, there will be no solar panel systems facing the public ROW.

#### **PUBLIC NOTIFICATIONS**

To comply with State law contained in Local Government Code Chapter 211 and the City's public hearing notice requirements, <u>30</u> notices were mailed to property owners within 200 feet of the request. In addition, a notice was published in the Waxahachie Daily Light and a sign was visibly posted at the property on 08/09/2019.

#### **STAFF CONCERNS**

1. Staff has no outstanding concerns for the applicant.