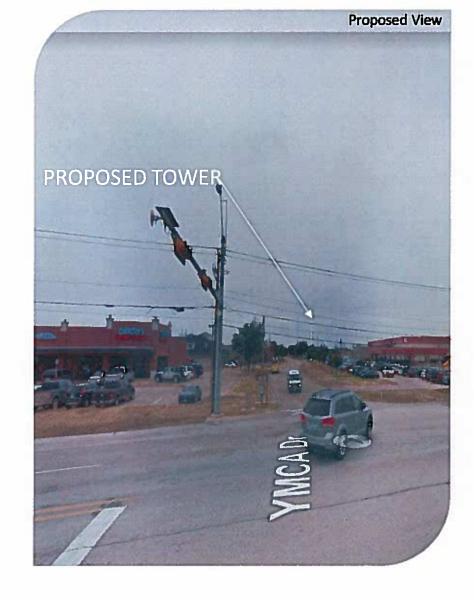

### Action:

Mrs. Bonney Ramsey moved to approve a request by William Jilbert for a Final Plat of Breezy Meadows for 2 lots, being 10.011 acres situated in the E. Balch Survey, Abstract 89 (Property ID 201198) in the Extra Territorial Jurisdiction – Owner: WILLIAM R & VIRGINIA L JILBERT (FP-19-0093). Mr. Erik Test seconded, All Ayes.

6. Public Hearing on a request by Chris Cooper, Sunpro Solar, for a Specific Use Permit (SUP) for Rooftop Solar Panel System use within a Single Family-3 zoning district, located at 636 Oliver Lane (Property ID 230582) – Owner: JAIME MUNOZ (SU-19-0086)