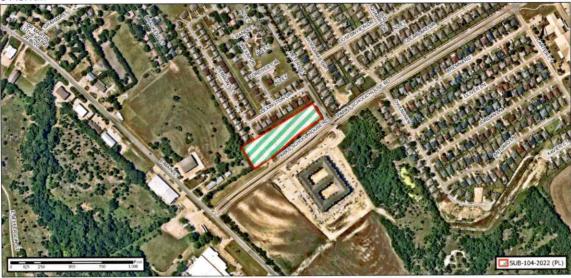

# **Planning & Zoning Department Plat Staff Report**

Case: SUB-104-2022

MEETING DATE(S)

**CAPTION** 

Planning & Zoning Commission:

January 23, 2024

Consider a request by Tim Jackson, Texas Realty Capture & Surveying LLC, for a Plat of Falcon's Landing, being 2.662 acres, 24 residential lots, located at the intersection of Vermont Street and Parks School House Road, situated in the S.M. Durrett Survey, Abstract 272, an addition to the City of Waxahachie (Property ID 226116) - Owner: Falcon's Landing A Series of EIS Development II LLC (SUB-104-2022) Staff: Zack King

SUBJECT PROPERTY

General Location:

The intersection of Vermont Street and Parks School House Rd

Parcel ID Number(s):

226116

Current Zoning:

Planned Development Single Family-Attached (PD-SFA, Ord. 3404)

Existing Use:

Infrastructure for the site has been constructed.

Platting History:

The subject property is not currently platted.

Site Aerial: