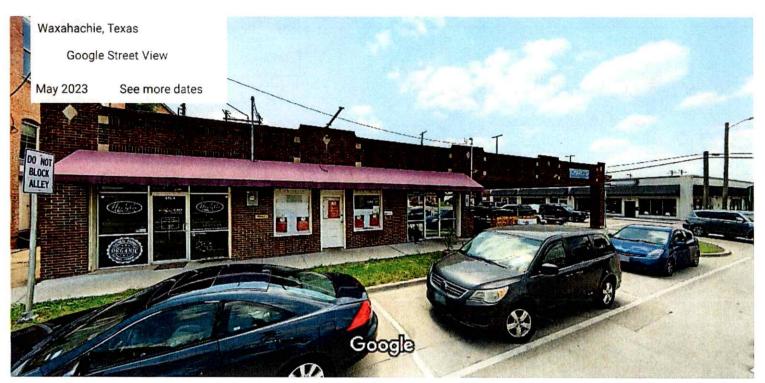

Heritage Preservation Commission Members present: Peggy Crabtree

Ronald Finch (arrived at 5:40pm)

Curtiss Thompson Jacqueline Montejano

Kelly Savell Adam Graves Michelle Haye

Planning & Zoning Commission Liaison: Bonney Ramsey