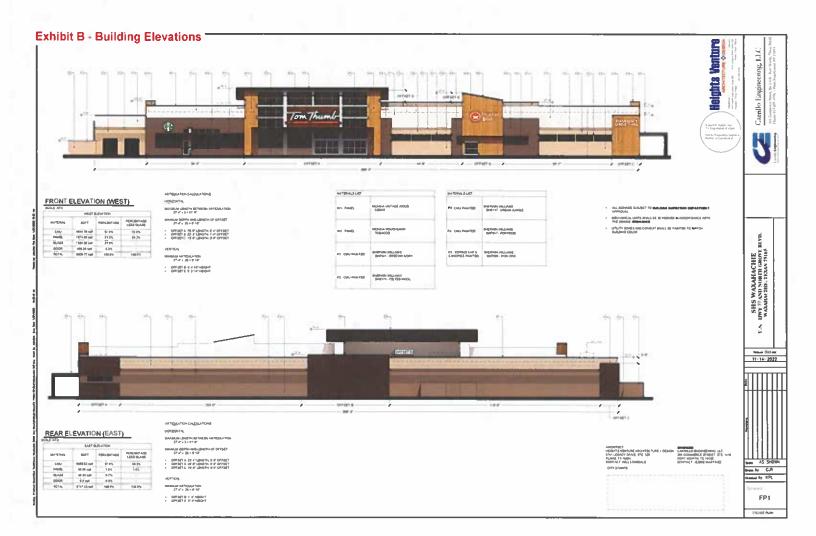

- 6. *Introduce* Honorary Councilmember
- Public Hearing on a request by Tim Jackson, Texas Realty Capture & Surveying LLC for a Replat of Lot 9A, Leo Hightower Lots subdivision, to create Lot 9A-R, Leo Hightower Lots subdivision, 1 residential Lot, being 1.515 acres, located at 153 Lakeshore Drive, (Property ID 230811) – Owner: JEROME BEGNAUD (SUB-57-2022)
- 8. *Consider* approval of SUB-57-2022
- 9. *Public Hearing* on a request by Jeff Head, Evolving Texas for a Specific Use Permit (SUP) for a Franchised Private Utility (Oncor Electric) and Outdoor Storage use within a Light Industrial (LI-1) zoning district located directly north of the property at 3841 S Interstate 35 (Property ID 202984) Owner: ONCOR ELECTRIC DELIVERY COMPANY, LLC (ZDC-165-2022)
- 10. *Consider* proposed Ordinance approving ZDC-165-2022
- 11. *Consider* approval of Development Agreement for ZDC-165-2022
- Public Hearing on a request by Anna Carrillo, Carrillo Engineering, for a Zoning Change from a General Retail zoning district to Planned Development-General Retail, located at the northeast corner of US Highway 77 and E North Grove Boulevard (Property ID: 191121, 262125, and 262126) Owner: HIGH FIVE TRUST BJA (Mark) (ZDC-178-2022)
- 13. *Consider* proposed Ordinance approving ZDC-178-2022
- 14. *Consider* approval of Development Agreement for ZDC-178-2022
- 15. *Consider* approval of a construction contract with Advance Paving Company for the 2022 Asphalt Street Rehabilitation
- 16. *Consider* approval of a contract with Circle H Contractors for the construction of the Grove Creek Parallel Gravity Trunk Sewer Phase IV project
- 17. Comments by Mayor, City Council, City Attorney and City Manager
- 18. Adjourn