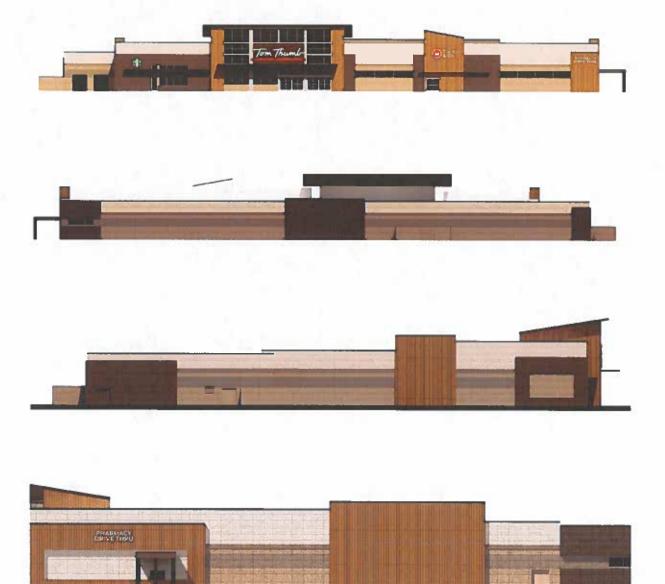

Ms. Pruitt presented the case noting the applicant is proposing a Specific Use Permit (SUP) to allow for Convenience Store with Gasoline Sales (QuikTrip) in a General Retail (GR) zoning district. The subject property is currently situated on two (2) platted lots and a replat will be needed to facilitate the proposed development.

Per the Site Plan and Operational Plan provided by the applicant, QuikTrip is proposing to feature a 5,312-square-foot convenience store and eight gasoline pumps. The parking and building setbacks for the convenience store adhere to the requirements outlined in the Waxahachie Zoning Ordinance. The proposed Landscape Plan and proposed parking meets all requirements for the site. The gasoline pumps are proposed in two groups of four pumps, each covered by a canopy.

The elevation/façade plans for consideration with this SUP features three primary materials: Atlas Brick, Stone, and Window Glazing. The articulation of the proposed building meets the standards outlined in the Waxahachie Zoning Ordinance. Additionally, staff would like to note that the

columns used for the gasoline canopies and the dumpster enclosure are proposed to utilize brick matching the convenience store.

In regards to signage, the plan is proposing two (2) monument signs with electric gas price signs along Brown Street and Indian Drive which all adhere to the requirements of the Waxahachie Zoning Ordinance. Since the Planning and Zoning Commission meeting, the applicant is proposing a 70.5-foot pole sign on-site with a 70.5-foot setback from the nearest property line. Ms. Pruitt explained staff is not supportive of the pole sign request due to the following staff concerns: substantial requested amount of signage for the property, the proposed sign is out of character for the area, and the revised location of the pole sign is not visible to drivers southbound on Highway 287 until they have already passed the Brown Street exit.