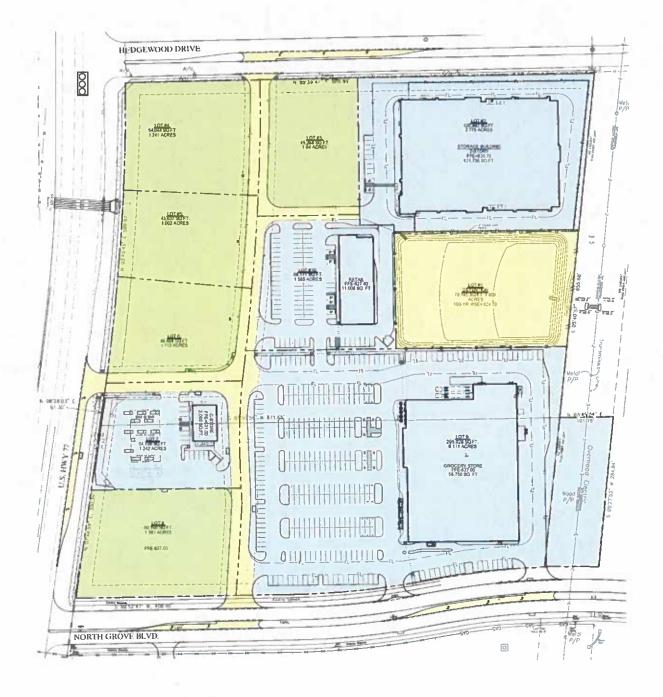

Ms. Pruitt presented the case noting the applicant is proposing a Specific Use Permit (SUP) to allow for Convenience Store with Gasoline Sales (QuikTrip) in a General Retail (GR) zoning district. The subject property is currently situated on two (2) platted lots and a replat will be needed to facilitate the proposed development.

Per the Site Plan and Operational Plan provided by the applicant, QuikTrip is proposing to feature a 5,312-square-foot convenience store and eight gasoline pumps. The parking and building setbacks for the convenience store adhere to the requirements outlined in the Waxahachie Zoning Ordinance. The proposed Landscape Plan and proposed parking meets all requirements for the site. The gasoline pumps are proposed in two groups of four pumps, each covered by a canopy.

The site is proposed to be accessed via a direct connection to Indian Drive to the south, a mutual access easement running along the rear of the property to the east, and a right-in-right-out (RIRO) only driveway connection to Brown Street. It is important to note that the mutual access easement to the rear of the property provides direct access from the site to the Highway 287 frontage road.