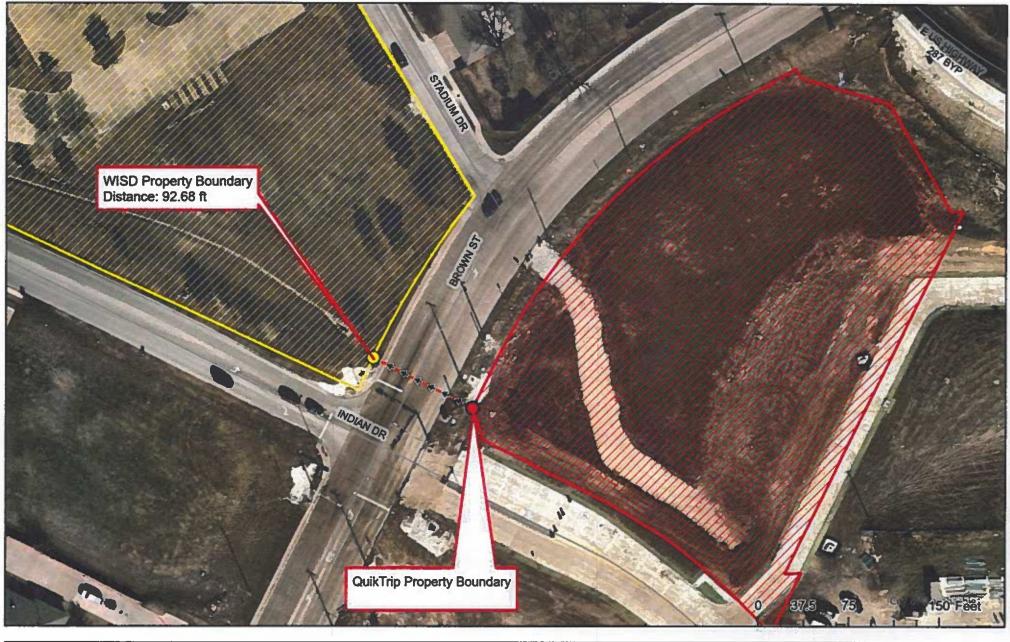

**Item Summary:** In 2009, City Council adopted an ordinance requiring a minimum 300-foot distance from a public/private school, church or public hospital. Distance from schools are measured in a straight line from property line to property line. The proposed QuikTrip is approximately 92 feet from the Waxahachie Independent School District's property boundary; therefore, City Council must grant a variance for QuikTrip #1940 to allow for a beer and wine retailers off-premise permit from the Texas Alcoholic Beverage Commission.

#### **ALCOHOL DISTANCE APPEAL APPLICATION**

| pplicant's Name: (Print) Oklahoma QuikTrip Beverage Corp. (Sign) Joseph Faust (president                                    | t)    |
|-----------------------------------------------------------------------------------------------------------------------------|-------|
| pplicant's Mailing Address: 742 NW Loop 410 Ste. 102, San Antonio, TX 78                                                    | 216   |
| gent Name: Corey Vaughan Agent Mailing Address: 8700 Freeport Pkwy; Suit 150; Irving, TX                                    | 75063 |
| ame of Business:QuikTrip #1940                                                                                              |       |
| usiness Address: 1342 Brown Street City Waxahachie Zip 75165                                                                |       |
| egal Description: Buffalo Creek Addition Block/Ab A Lot/Tr 3 & 4                                                            |       |
| hone No.: (945) 455 - 6422 Fax No. (918) 994 - 3521 Email cvaughan@quiktrip.c                                               | om    |
| rom: Required Setback 300 feet minimum To: Requested Setback 90 feet maximu                                                 | ım    |
| ocation: SEC of US 287 frontage & Brown Street; Waxahachie, TX 751                                                          | 65    |
| eason(s) For Setback Appeal:                                                                                                |       |
| Vaxahachie Global High School's football stadium parking lot (property line) is approximately 95' from QuikTrip's (property | line) |
|                                                                                                                             |       |

WISD Property Boundary This product is for informational purposes and may not have been prepared for or be suitable for tegal, engineering, or surveying purposes. It does not represent an on-the-ground survey and represents only the approximate relative location of property boundaries. This product has been produced by the City of Waxshachie for the sole purpose of geographic reference. No warranty is nuede by the City of Waxshachie regarding specific accuracy or completeness.