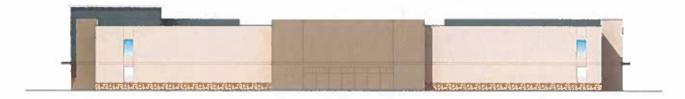

Ms. Pruitt presented the architectural elevations for the west elevation, facing US Highway 77. The lower segment of the building is composed of a natural thin stone veneer. The remainder of the building comprises a 3-part stucco system with a brick pattern. The banding is blue, and the rest is a light gray color.

The elevation/façade plans for consideration with this SUP features three primary materials: Atlas Brick, Stone, and Window Glazing. The articulation of the proposed building meets the standards outlined in the Waxahachie Zoning Ordinance. Additionally, staff would like to note that the