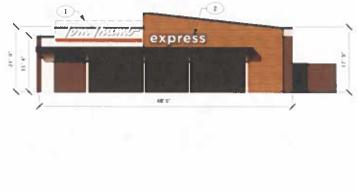

The elevation/façade plans for consideration with this SUP features three primary materials: Atlas Brick, Stone, and Window Glazing. The articulation of the proposed building meets the standards outlined in the Waxahachie Zoning Ordinance. Additionally, staff would like to note that the

columns used for the gasoline canopies and the dumpster enclosure are proposed to utilize brick matching the convenience store.

In regards to signage, the plan is proposing two (2) monument signs with electric gas price signs along Brown Street and Indian Drive which all adhere to the requirements of the Waxahachie Zoning Ordinance. Since the Planning and Zoning Commission meeting, the applicant is proposing a 70.5-foot pole sign on-site with a 70.5-foot setback from the nearest property line. Ms. Pruitt explained staff is not supportive of the pole sign request due to the following staff concerns: substantial requested amount of signage for the property, the proposed sign is out of character for the area, and the revised location of the pole sign is not visible to drivers southbound on Highway 287 until they have already passed the Brown Street exit.

Staff recommended approval of the SUP request with the following staff conditions:

- 1. The proposed pole sign will be removed from the SUP request and the Site Plan.
- 2. A mutually agreed upon Development Agreement shall be required for the development.
- 3. The applicant shall receive all necessary building permits from the Building & Community Services Department prior to construction.