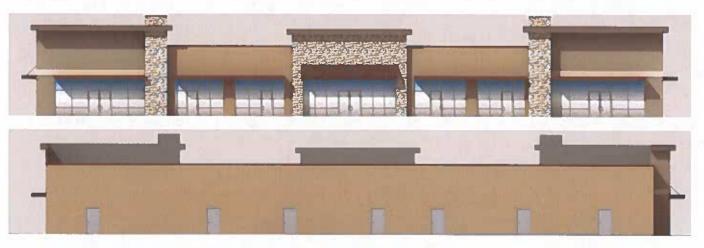

Ms. Pruitt presented the architectural elevations for the west elevation, facing US Highway 77. The lower segment of the building is composed of a natural thin stone veneer. The remainder of the building comprises a 3-part stucco system with a brick pattern. The banding is blue, and the rest is a light gray color.

The elevation/façade plans for consideration with this SUP features three primary materials: Atlas Brick, Stone, and Window Glazing. The articulation of the proposed building meets the standards outlined in the Waxahachie Zoning Ordinance. Additionally, staff would like to note that the