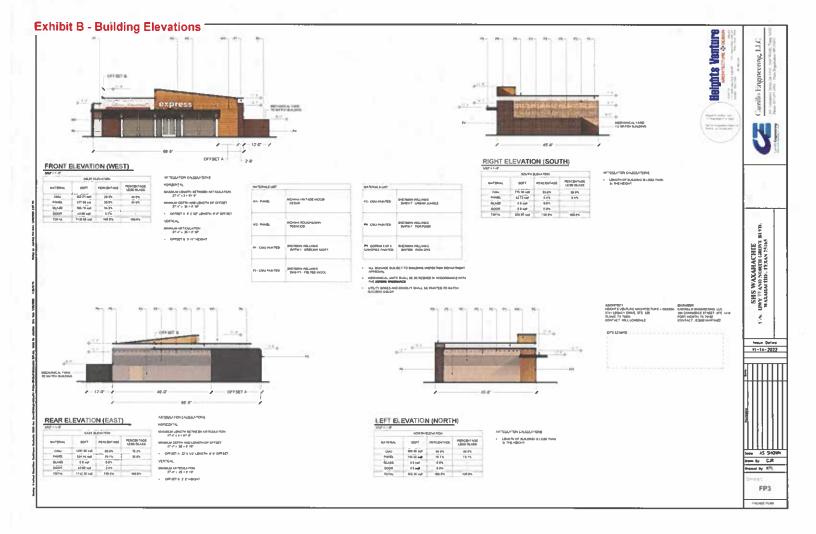

Ms. Pruitt presented the architectural elevations for the west elevation, facing US Highway 77. The lower segment of the building is composed of a natural thin stone veneer. The remainder of the building comprises a 3-part stucco system with a brick pattern. The banding is blue, and the rest is a light gray color.