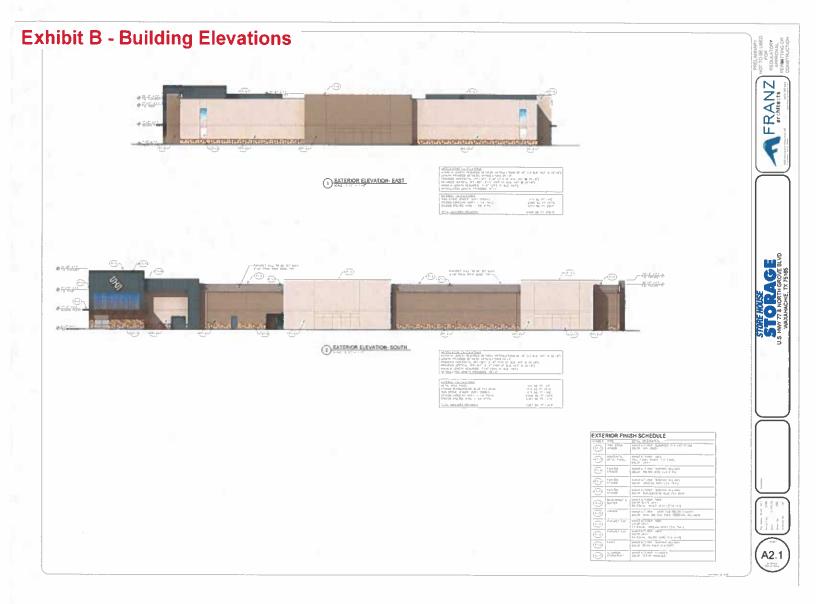

Ms. Pruitt presented the architectural elevations for the west elevation, facing US Highway 77. The lower segment of the building is composed of a natural thin stone veneer. The remainder of the building comprises a 3-part stucco system with a brick pattern. The banding is blue, and the rest is a light gray color.