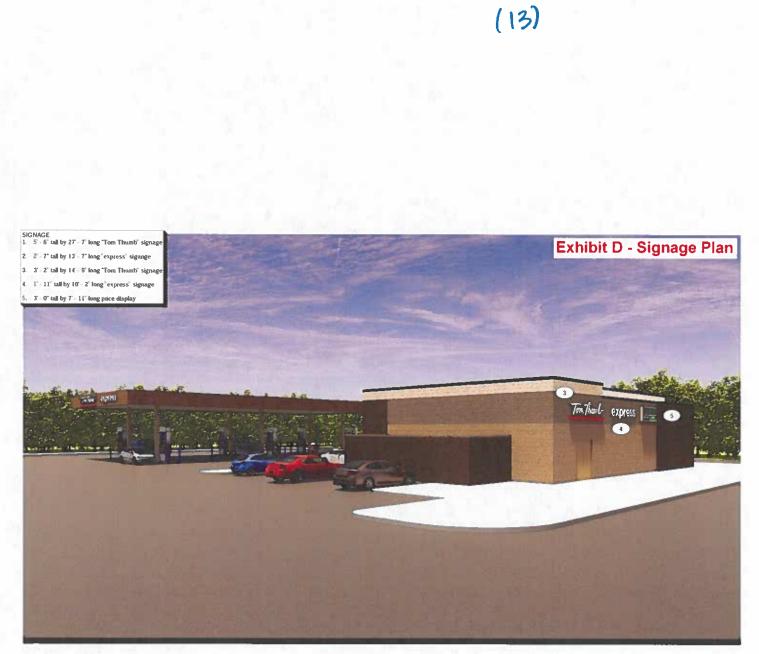

The elevation/façade plans for consideration with this SUP features three primary materials: Atlas Brick, Stone, and Window Glazing. The articulation of the proposed building meets the standards outlined in the Waxahachie Zoning Ordinance. Additionally, staff would like to note that the

columns used for the gasoline canopies and the dumpster enclosure are proposed to utilize brick matching the convenience store.

In regards to signage, the plan is proposing two (2) monument signs with electric gas price signs along Brown Street and Indian Drive which all adhere to the requirements of the Waxahachie Zoning Ordinance. Since the Planning and Zoning Commission meeting, the applicant is proposing a 70.5-foot pole sign on-site with a 70.5-foot setback from the nearest property line. Ms. Pruitt explained staff is not supportive of the pole sign request due to the following staff concerns: substantial requested amount of signage for the property, the proposed sign is out of character for the area, and the revised location of the pole sign is not visible to drivers southbound on Highway 287 until they have already passed the Brown Street exit.

Staff recommended approval of the SUP request with the following staff conditions:

- 1. The proposed pole sign will be removed from the SUP request and the Site Plan.
- 2. A mutually agreed upon Development Agreement shall be required for the development.
- 3. The applicant shall receive all necessary building permits from the Building & Community Services Department prior to construction.