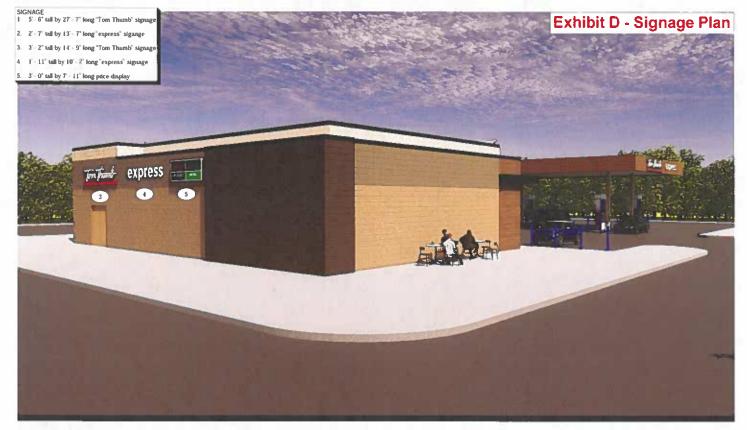

The elevation/façade plans for consideration with this SUP features three primary materials: Atlas Brick, Stone, and Window Glazing. The articulation of the proposed building meets the standards outlined in the Waxahachie Zoning Ordinance. Additionally, staff would like to note that the

columns used for the gasoline canopies and the dumpster enclosure are proposed to utilize brick matching the convenience store.

In regards to signage, the plan is proposing two (2) monument signs with electric gas price signs along Brown Street and Indian Drive which all adhere to the requirements of the Waxahachie Zoning Ordinance. Since the Planning and Zoning Commission meeting, the applicant is proposing a 70.5-foot pole sign on-site with a 70.5-foot setback from the nearest property line. Ms. Pruitt explained staff is not supportive of the pole sign request due to the following staff concerns: substantial requested amount of signage for the property, the proposed sign is out of character for the area, and the revised location of the pole sign is not visible to drivers southbound on Highway 287 until they have already passed the Brown Street exit.

Staff recommended approval of the SUP request with the following staff conditions:

- 1. The proposed pole sign will be removed from the SUP request and the Site Plan.
- 2. A mutually agreed upon Development Agreement shall be required for the development.
- 3. The applicant shall receive all necessary building permits from the Building & Community Services Department prior to construction.