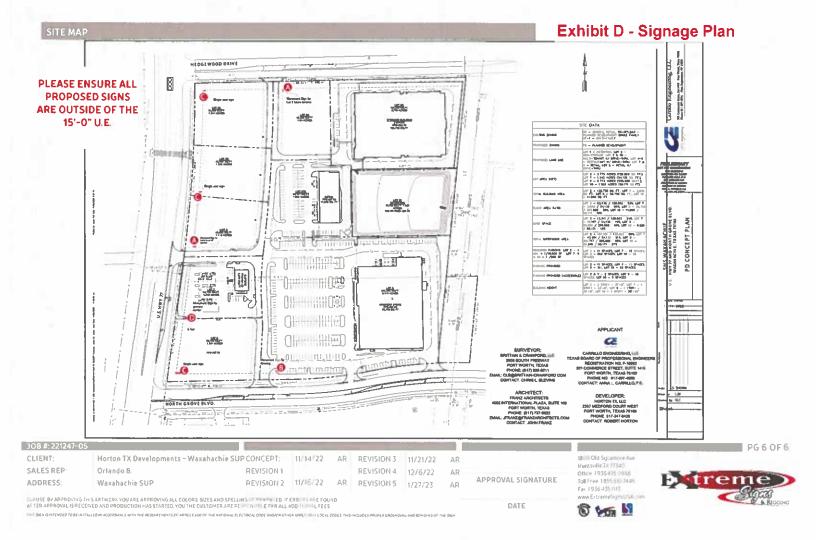

- 6. *Introduce* Honorary Councilmember
- Public Hearing on a request by Tim Jackson, Texas Realty Capture & Surveying LLC for a Replat of Lot 9A, Leo Hightower Lots subdivision, to create Lot 9A-R, Leo Hightower Lots subdivision, 1 residential Lot, being 1.515 acres, located at 153 Lakeshore Drive, (Property ID 230811) – Owner: JEROME BEGNAUD (SUB-57-2022)
- 8. *Consider* approval of SUB-57-2022
- 9. *Public Hearing* on a request by Jeff Head, Evolving Texas for a Specific Use Permit (SUP) for a Franchised Private Utility (Oncor Electric) and Outdoor Storage use within a Light Industrial (LI-1) zoning district located directly north of the property at 3841 S Interstate 35 (Property ID 202984) Owner: ONCOR ELECTRIC DELIVERY COMPANY, LLC (ZDC-165-2022)
- 10. *Consider* proposed Ordinance approving ZDC-165-2022
- 11. *Consider* approval of Development Agreement for ZDC-165-2022
- Public Hearing on a request by Anna Carrillo, Carrillo Engineering, for a Zoning Change from a General Retail zoning district to Planned Development-General Retail, located at the northeast corner of US Highway 77 and E North Grove Boulevard (Property ID: 191121, 262125, and 262126) Owner: HIGH FIVE TRUST BJA (Mark) (ZDC-178-2022)
- 13. *Consider* proposed Ordinance approving ZDC-178-2022
- 14. *Consider* approval of Development Agreement for ZDC-178-2022
- 15. *Consider* approval of a construction contract with Advance Paving Company for the 2022 Asphalt Street Rehabilitation
- 16. *Consider* approval of a contract with Circle H Contractors for the construction of the Grove Creek Parallel Gravity Trunk Sewer Phase IV project
- 17. Comments by Mayor, City Council, City Attorney and City Manager
- 18. Adjourn