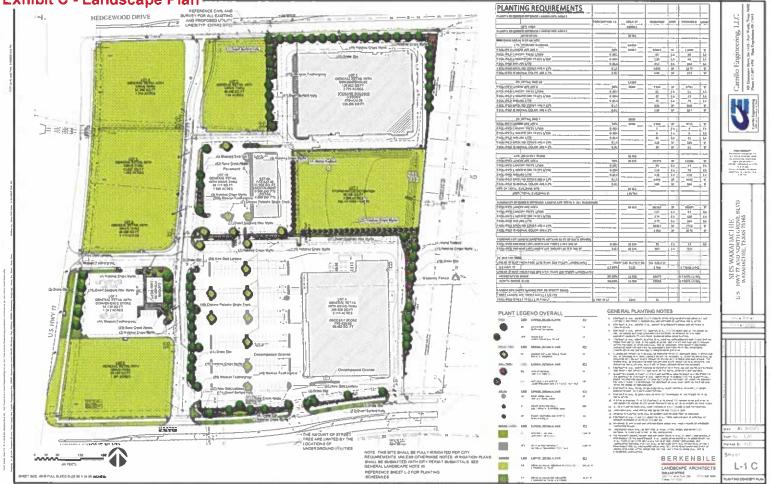

Per the Site Plan and Operational Plan provided by the applicant, QuikTrip is proposing to feature a 5,312-square-foot convenience store and eight gasoline pumps. The parking and building setbacks for the convenience store adhere to the requirements outlined in the Waxahachie Zoning Ordinance. The proposed Landscape Plan and proposed parking meets all requirements for the site. The gasoline pumps are proposed in two groups of four pumps, each covered by a canopy.