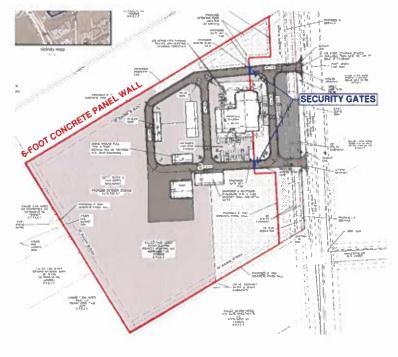

Applicant proposes constructing a 6-foot concrete panel wall with the appearance of a split-face CMU masonry wall along the site's perimeter.

Following the initial submission of plans to the City, the Applicant has made revisions to ensure compliance with the City's development standards. These revisions include incorporating a 6-foot concrete screening wall, meeting the minimum landscaping requirements, building articulation requirements, and utilizing a concrete surface material for the outdoor storage area. Based on these enhancements, Staff recommends approval of the specific use permit since the improvements elevate the site's aesthetic appeal and overall quality.

#### 1. 6-foot Concrete Panel Wall with Split Face CMU Design



#### 2. Site Location for 6-foot Concrete Panel Wall



#### **Proposed Elevations**

The Applicant has provided two sets of architectural elevations. Both options are composed of 100 percent split-face CMU, but use a different color scheme. A digital material board is included with each option to show the actual color of the exterior finishing materials.

Option 1 – This option utilizes a brown color scheme, with a light brown CMU on majority of the building and a dark brown CMU on the lower and top segments of the building. The two accessory structures and the repair shop are metal buildings that match the color of the main building.



*Option 2* – This option utilizes a gray color scheme, with a light gray CMU on majority of the building and a dark gray CMU on the lower and top segments of the building. The two accessory structures and th