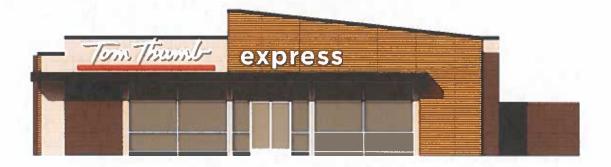

Jennifer Pruitt, Senior Director of Planning, presented the case noting the applicant is requesting a specific use permit for a quick oil change facility (Strickland Brothers 10 Minute Oil Change) on a 0.57-acre tract located approximately 875 feet south of Butcher Road on the east side of US Highway 77. The quick oil change facility will consist of a 1,725-square-foot building. About 350 square feet will consist of an office and a customer lobby. The remainder of the building will consist of three drive-thru bays for the business to perform minor automotive care services including oil changes, state inspections, and routine service checkups. Standard service checkups include inspecting cabin air filters, wiper blades, anti-freeze/coolant, power steering fluid, windshield washer fluid, tire tread, engine air filter, and front and rear exterior lights.

Ms. Pruitt presented the architectural elevations for the west elevation, facing US Highway 77. The lower segment of the building is composed of a natural thin stone veneer. The remainder of the building comprises a 3-part stucco system with a brick pattern. The banding is blue, and the rest is a light gray color.