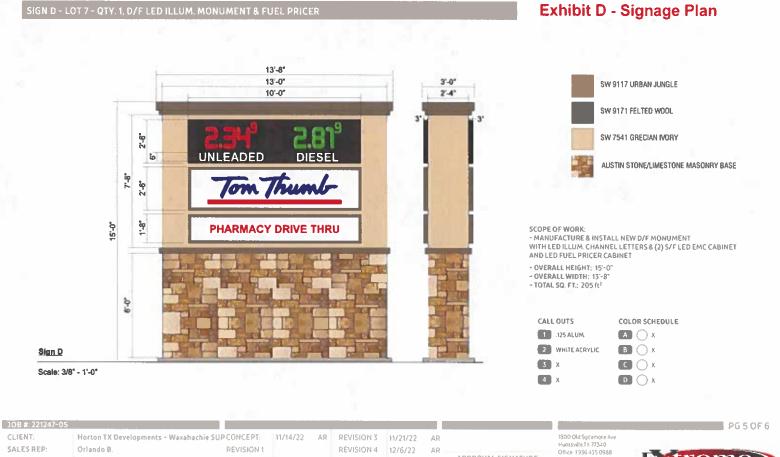

- 6. *Introduce* Honorary Councilmember
- Public Hearing on a request by Tim Jackson, Texas Realty Capture & Surveying LLC for a Replat of Lot 9A, Leo Hightower Lots subdivision, to create Lot 9A-R, Leo Hightower Lots subdivision, 1 residential Lot, being 1.515 acres, located at 153 Lakeshore Drive, (Property ID 230811) – Owner: JEROME BEGNAUD (SUB-57-2022)
- 8. *Consider* approval of SUB-57-2022
- 9. *Public Hearing* on a request by Jeff Head, Evolving Texas for a Specific Use Permit (SUP) for a Franchised Private Utility (Oncor Electric) and Outdoor Storage use within a Light Industrial (LI-1) zoning district located directly north of the property at 3841 S Interstate 35 (Property ID 202984) Owner: ONCOR ELECTRIC DELIVERY COMPANY, LLC (ZDC-165-2022)
- 10. *Consider* proposed Ordinance approving ZDC-165-2022
- 11. *Consider* approval of Development Agreement for ZDC-165-2022
- Public Hearing on a request by Anna Carrillo, Carrillo Engineering, for a Zoning Change from a General Retail zoning district to Planned Development-General Retail, located at the northeast corner of US Highway 77 and E North Grove Boulevard (Property ID: 191121, 262125, and 262126) Owner: HIGH FIVE TRUST BJA (Mark) (ZDC-178-2022)
- 13. *Consider* proposed Ordinance approving ZDC-178-2022
- 14. *Consider* approval of Development Agreement for ZDC-178-2022
- 15. *Consider* approval of a construction contract with Advance Paving Company for the 2022 Asphalt Street Rehabilitation
- 16. *Consider* approval of a contract with Circle H Contractors for the construction of the Grove Creek Parallel Gravity Trunk Sewer Phase IV project
- 17. Comments by Mayor, City Council, City Attorney and City Manager
- 18. Adjourn