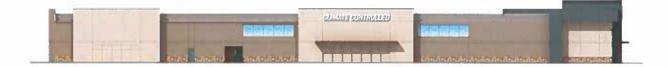

Ms. Pruitt presented the architectural elevations for the west elevation, facing US Highway 77. The lower segment of the building is composed of a natural thin stone veneer. The remainder of the building comprises a 3-part stucco system with a brick pattern. The banding is blue, and the rest is a light gray color.

The elevation/façade plans for consideration with this SUP features three primary materials: Atlas Brick, Stone, and Window Glazing. The articulation of the proposed building meets the standards outlined in the Waxahachie Zoning Ordinance. Additionally, staff would like to note that the