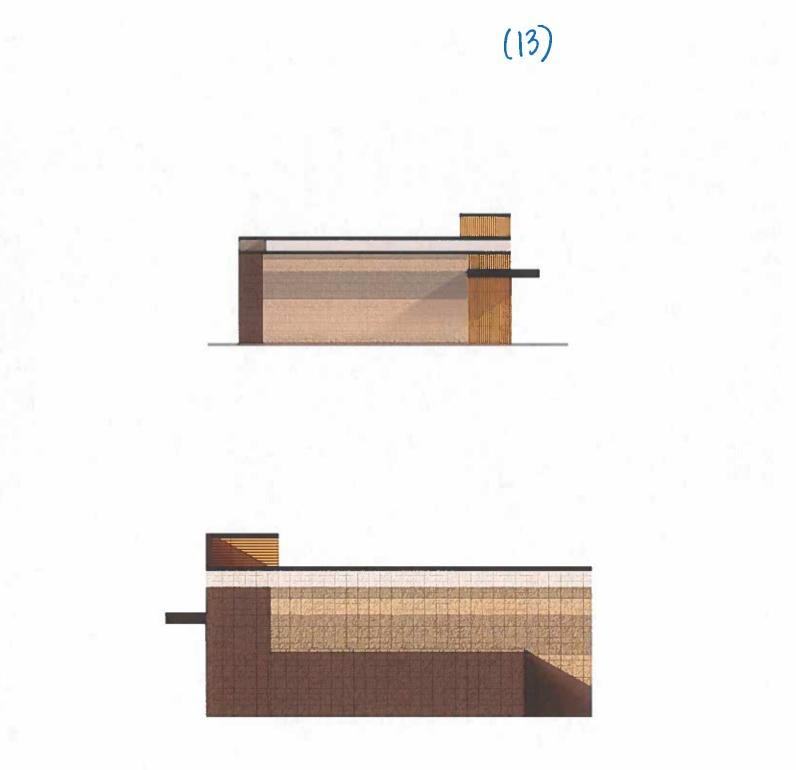

Ms. Pruitt presented the architectural elevations for the west elevation, facing US Highway 77. The lower segment of the building is composed of a natural thin stone veneer. The remainder of the building comprises a 3-part stucco system with a brick pattern. The banding is blue, and the rest is a light gray color.