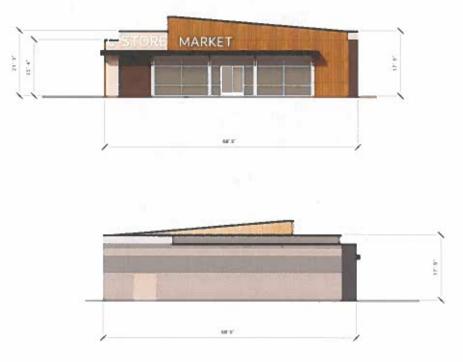

Jennifer Pruitt, Senior Director of Planning, presented the case noting the applicant is requesting a specific use permit for a quick oil change facility (Strickland Brothers 10 Minute Oil Change) on a 0.57-acre tract located approximately 875 feet south of Butcher Road on the east side of US Highway 77. The quick oil change facility will consist of a 1,725-square-foot building. About 350 square feet will consist of an office and a customer lobby. The remainder of the building will consist of three drive-thru bays for the business to perform minor automotive care services including oil changes, state inspections, and routine service checkups. Standard service checkups include inspecting cabin air filters, wiper blades, anti-freeze/coolant, power steering fluid, windshield washer fluid, tire tread, engine air filter, and front and rear exterior lights.

Ms. Pruitt explained the applicant has provided the minimum number of standard parking and stacking spaces. The zoning ordinance requires three stacking spaces for each drive-thru bay to optimize the use of space to safely and efficiently store and move vehicles waiting for service. The primary access to the site will be along US Highway 77. TxDOT has approved the driveway along 77. The driveway will be constructed with the O'Reilly Auto Parts development before construction for the quick oil change facility begins.

Ms. Pruitt presented the architectural elevations for the west elevation, facing US Highway 77. The lower segment of the building is composed of a natural thin stone veneer. The remainder of the building comprises a 3-part stucco system with a brick pattern. The banding is blue, and the rest is a light gray color.