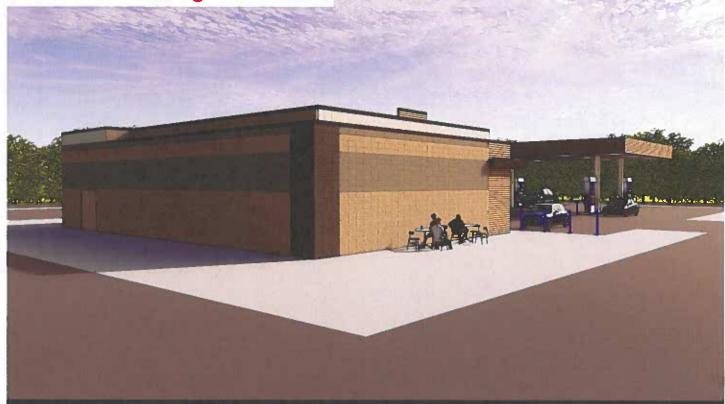

Jennifer Pruitt, Senior Director of Planning, presented the case noting the applicant is requesting a specific use permit for a quick oil change facility (Strickland Brothers 10 Minute Oil Change) on a 0.57-acre tract located approximately 875 feet south of Butcher Road on the east side of US Highway 77. The quick oil change facility will consist of a 1,725-square-foot building. About 350 square feet will consist of an office and a customer lobby. The remainder of the building will consist of three drive-thru bays for the business to perform minor automotive care services including oil changes, state inspections, and routine service checkups. Standard service checkups include inspecting cabin air filters, wiper blades, anti-freeze/coolant, power steering fluid, windshield washer fluid, tire tread, engine air filter, and front and rear exterior lights.

Ms. Pruitt explained the applicant has provided the minimum number of standard parking and stacking spaces. The zoning ordinance requires three stacking spaces for each drive-thru bay to optimize the use of space to safely and efficiently store and move vehicles waiting for service. The primary access to the site will be along US Highway 77. TxDOT has approved the driveway along 77. The driveway will be constructed with the O'Reilly Auto Parts development before construction for the quick oil change facility begins.

Ms. Pruitt presented the architectural elevations for the west elevation, facing US Highway 77. The lower segment of the building is composed of a natural thin stone veneer. The remainder of the building comprises a 3-part stucco system with a brick pattern. The banding is blue, and the rest is a light gray color.