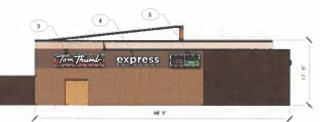

The elevation/façade plans for consideration with this SUP features three primary materials: Atlas Brick, Stone, and Window Glazing. The articulation of the proposed building meets the standards outlined in the Waxahachie Zoning Ordinance. Additionally, staff would like to note that the

columns used for the gasoline canopies and the dumpster enclosure are proposed to utilize brick matching the convenience store.

In regards to signage, the plan is proposing two (2) monument signs with electric gas price signs along Brown Street and Indian Drive which all adhere to the requirements of the Waxahachie Zoning Ordinance. Since the Planning and Zoning Commission meeting, the applicant is proposing a 70.5-foot pole sign on-site with a 70.5-foot setback from the nearest property line. Ms. Pruitt explained staff is not supportive of the pole sign request due to the following staff concerns: substantial requested amount of signage for the property, the proposed sign is out of character for the area, and the revised location of the pole sign is not visible to drivers southbound on Highway 287 until they have already passed the Brown Street exit.

Staff recommended approval of the SUP request with the following staff conditions:

- 1. The proposed pole sign will be removed from the SUP request and the Site Plan.
- 2. A mutually agreed upon Development Agreement shall be required for the development.
- 3. The applicant shall receive all necessary building permits from the Building & Community Services Department prior to construction.