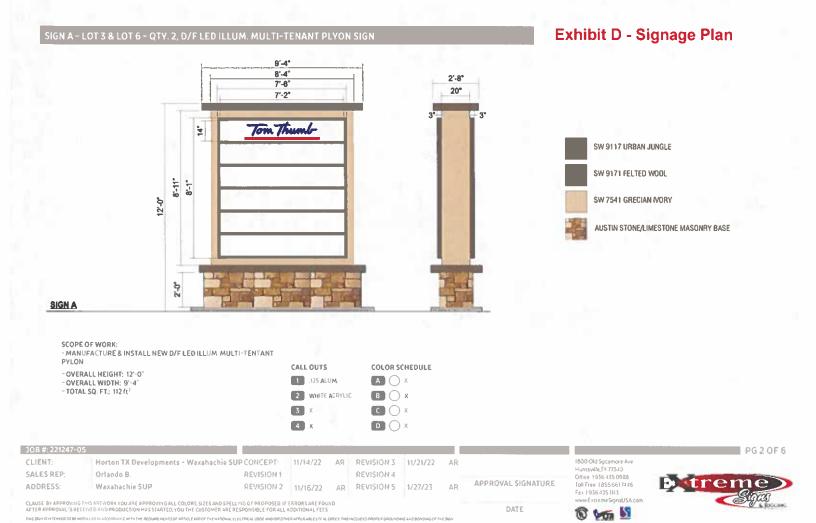

- 6. *Introduce* Honorary Councilmember
- Public Hearing on a request by Tim Jackson, Texas Realty Capture & Surveying LLC for a Replat of Lot 9A, Leo Hightower Lots subdivision, to create Lot 9A-R, Leo Hightower Lots subdivision, 1 residential Lot, being 1.515 acres, located at 153 Lakeshore Drive, (Property ID 230811) – Owner: JEROME BEGNAUD (SUB-57-2022)
- 8. *Consider* approval of SUB-57-2022
- 9. *Public Hearing* on a request by Jeff Head, Evolving Texas for a Specific Use Permit (SUP) for a Franchised Private Utility (Oncor Electric) and Outdoor Storage use within a Light Industrial (LI-1) zoning district located directly north of the property at 3841 S Interstate 35 (Property ID 202984) Owner: ONCOR ELECTRIC DELIVERY COMPANY, LLC (ZDC-165-2022)
- 10. *Consider* proposed Ordinance approving ZDC-165-2022
- 11. *Consider* approval of Development Agreement for ZDC-165-2022
- Public Hearing on a request by Anna Carrillo, Carrillo Engineering, for a Zoning Change from a General Retail zoning district to Planned Development-General Retail, located at the northeast corner of US Highway 77 and E North Grove Boulevard (Property ID: 191121, 262125, and 262126) Owner: HIGH FIVE TRUST BJA (Mark) (ZDC-178-2022)
- 13. *Consider* proposed Ordinance approving ZDC-178-2022
- 14. *Consider* approval of Development Agreement for ZDC-178-2022
- 15. *Consider* approval of a construction contract with Advance Paving Company for the 2022 Asphalt Street Rehabilitation
- 16. *Consider* approval of a contract with Circle H Contractors for the construction of the Grove Creek Parallel Gravity Trunk Sewer Phase IV project
- 17. Comments by Mayor, City Council, City Attorney and City Manager
- 18. Adjourn