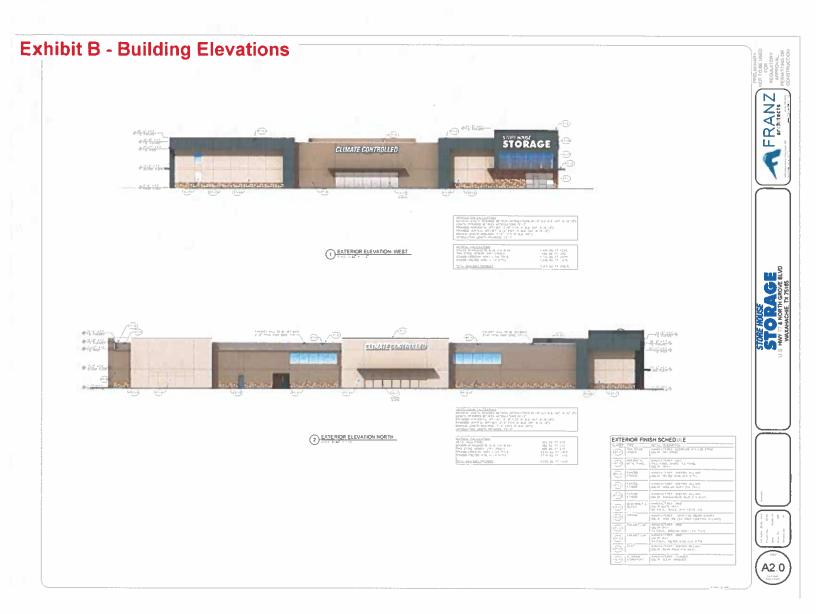

Ms. Pruitt presented the architectural elevations for the west elevation, facing US Highway 77. The lower segment of the building is composed of a natural thin stone veneer. The remainder of the building comprises a 3-part stucco system with a brick pattern. The banding is blue, and the rest is a light gray color.