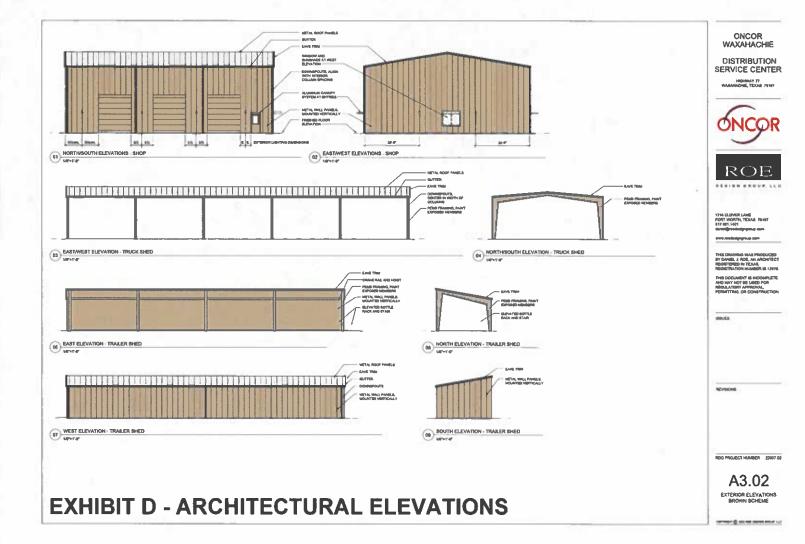

Ms. Pruitt presented the architectural elevations for the west elevation, facing US Highway 77. The lower segment of the building is composed of a natural thin stone veneer. The remainder of the building comprises a 3-part stucco system with a brick pattern. The banding is blue, and the rest is a light gray color.