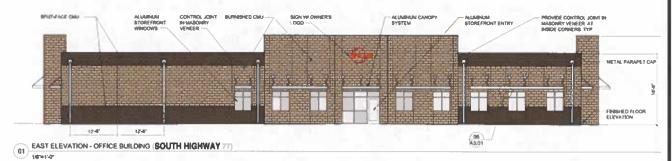

e permit since the improvements elevate the site's aesthetic appeal and overall quality.

#### 1. 6-foot Concrete Panel Wall with Split Face CMU Design



#### 2. Site Location for 6-foot Concrete Panel Wall



#### **Proposed Elevations**

The Applicant has provided two sets of architectural elevations. Both options are composed of 100 percent split-face CMU, but use a different color scheme. A digital material board is included with each option to show the actual color of the exterior finishing materials.

Option 1 – This option utilizes a brown color scheme, with a light brown CMU on majority of the building and a dark brown CMU on the lower and top segments of the building. The two accessory structures and the repair shop are metal buildings that match the color of the main building.



*Option 2* – This option utilizes a gray color scheme, with a light gray CMU on majority of the building and a dark gray CMU on the lower and top segments of the building. The two accessory structures and the repair shop are metal buildings that match the color of the main building.



#### **PUBLIC NOTIFICATIONS**

To comply with State law contained in Local Government Code Chapter 211 and the City's public hearing notice requirements, 11 notices were mailed to property owners within 200 feet of the request. In addition, a notice was published in the Waxahachie Sun, and a sign was visibly posted at the property.

#### RECOMMENDATION

Based on the details provided in this Staff Report and the present status of the documents associated with the request, the Planning Department recommends