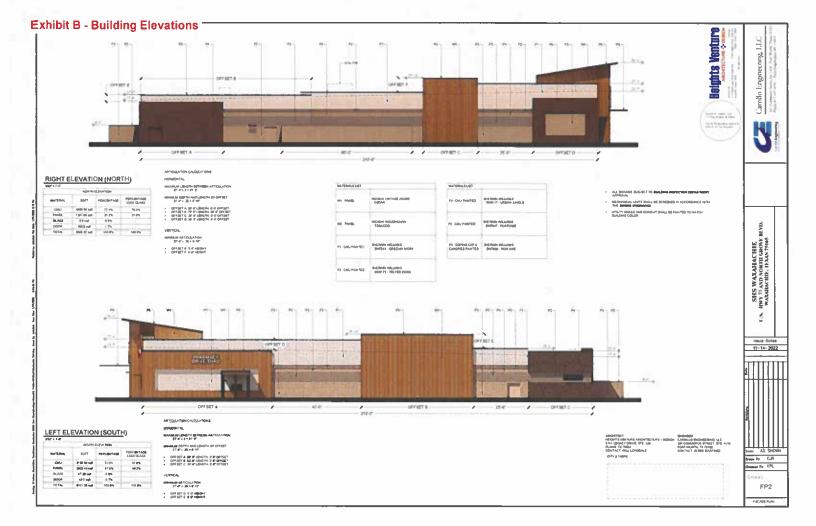

- 6. *Introduce* Honorary Councilmember
- Public Hearing on a request by Tim Jackson, Texas Realty Capture & Surveying LLC for a Replat of Lot 9A, Leo Hightower Lots subdivision, to create Lot 9A-R, Leo Hightower Lots subdivision, 1 residential Lot, being 1.515 acres, located at 153 Lakeshore Drive, (Property ID 230811) – Owner: JEROME BEGNAUD (SUB-57-2022)
- 8. *Consider* approval of SUB-57-2022
- 9. *Public Hearing* on a request by Jeff Head, Evolving Texas for a Specific Use Permit (SUP) for a Franchised Private Utility (Oncor Electric) and Outdoor Storage use within a Light Industrial (LI-1) zoning district located directly north of the property at 3841 S Interstate 35 (Property ID 202984) Owner: ONCOR ELECTRIC DELIVERY COMPANY, LLC (ZDC-165-2022)
- 10. *Consider* proposed Ordinance approving ZDC-165-2022
- 11. *Consider* approval of Development Agreement for ZDC-165-2022
- Public Hearing on a request by Anna Carrillo, Carrillo Engineering, for a Zoning Change from a General Retail zoning district to Planned Development-General Retail, located at the northeast corner of US Highway 77 and E North Grove Boulevard (Property ID: 191121, 262125, and 262126) Owner: HIGH FIVE TRUST BJA (Mark) (ZDC-178-2022)
- 13. *Consider* proposed Ordinance approving ZDC-178-2022
- 14. *Consider* approval of Development Agreement for ZDC-178-2022
- 15. *Consider* approval of a construction contract with Advance Paving Company for the 2022 Asphalt Street Rehabilitation
- 16. *Consider* approval of a contract with Circle H Contractors for the construction of the Grove Creek Parallel Gravity Trunk Sewer Phase IV project
- 17. Comments by Mayor, City Council, City Attorney and City Manager
- 18. Adjourn