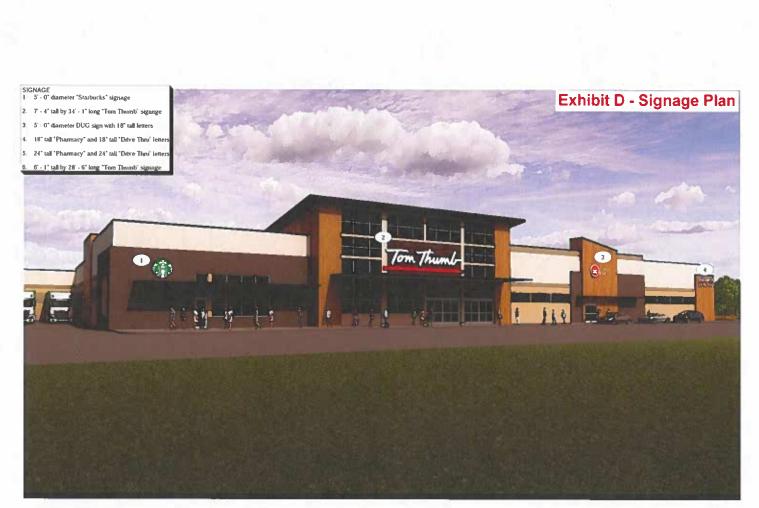

- 6. *Introduce* Honorary Councilmember
- Public Hearing on a request by Tim Jackson, Texas Realty Capture & Surveying LLC for a Replat of Lot 9A, Leo Hightower Lots subdivision, to create Lot 9A-R, Leo Hightower Lots subdivision, 1 residential Lot, being 1.515 acres, located at 153 Lakeshore Drive, (Property ID 230811) – Owner: JEROME BEGNAUD (SUB-57-2022)
- 8. *Consider* approval of SUB-57-2022
- 9. *Public Hearing* on a request by Jeff Head, Evolving Texas for a Specific Use Permit (SUP) for a Franchised Private Utility (Oncor Electric) and Outdoor Storage use within a Light Industrial (LI-1) zoning district located directly north of the property at 3841 S Interstate 35 (Property ID 202984) Owner: ONCOR ELECTRIC DELIVERY COMPANY, LLC (ZDC-165-2022)
- 10. *Consider* proposed Ordinance approving ZDC-165-2022
- 11. *Consider* approval of Development Agreement for ZDC-165-2022
- Public Hearing on a request by Anna Carrillo, Carrillo Engineering, for a Zoning Change from a General Retail zoning district to Planned Development-General Retail, located at the northeast corner of US Highway 77 and E North Grove Boulevard (Property ID: 191121, 262125, and 262126) Owner: HIGH FIVE TRUST BJA (Mark) (ZDC-178-2022)
- 13. *Consider* proposed Ordinance approving ZDC-178-2022
- 14. *Consider* approval of Development Agreement for ZDC-178-2022
- 15. *Consider* approval of a construction contract with Advance Paving Company for the 2022 Asphalt Street Rehabilitation
- 16. *Consider* approval of a contract with Circle H Contractors for the construction of the Grove Creek Parallel Gravity Trunk Sewer Phase IV project
- 17. Comments by Mayor, City Council, City Attorney and City Manager
- 18. Adjourn