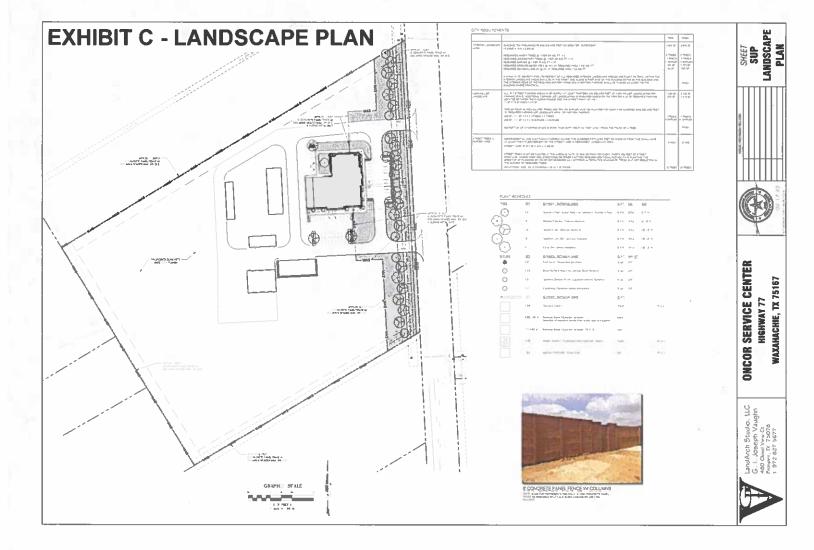

- 6. *Introduce* Honorary Councilmember
- Public Hearing on a request by Tim Jackson, Texas Realty Capture & Surveying LLC for a Replat of Lot 9A, Leo Hightower Lots subdivision, to create Lot 9A-R, Leo Hightower Lots subdivision, 1 residential Lot, being 1.515 acres, located at 153 Lakeshore Drive, (Property ID 230811) – Owner: JEROME BEGNAUD (SUB-57-2022)
- 8. *Consider* approval of SUB-57-2022
- 9. *Public Hearing* on a request by Jeff Head, Evolving Texas for a Specific Use Permit (SUP) for a Franchised Private Utility (Oncor Electric) and Outdoor Storage use within a Light Industrial (LI-1) zoning district located directly north of the property at 3841 S Interstate 35 (Property ID 202984) Owner: ONCOR ELECTRIC DELIVERY COMPANY, LLC (ZDC-165-2022)
- 10. *Consider* proposed Ordinance approving ZDC-165-2022
- 11. *Consider* approval of Development Agreement for ZDC-165-2022
- Public Hearing on a request by Anna Carrillo, Carrillo Engineering, for a Zoning Change from a General Retail zoning district to Planned Development-General Retail, located at the northeast corner of US Highway 77 and E North Grove Boulevard (Property ID: 191121, 262125, and 262126) Owner: HIGH FIVE TRUST BJA (Mark) (ZDC-178-2022)
- 13. *Consider* proposed Ordinance approving ZDC-178-2022
- 14. *Consider* approval of Development Agreement for ZDC-178-2022
- 15. *Consider* approval of a construction contract with Advance Paving Company for the 2022 Asphalt Street Rehabilitation
- 16. *Consider* approval of a contract with Circle H Contractors for the construction of the Grove Creek Parallel Gravity Trunk Sewer Phase IV project
- 17. Comments by Mayor, City Council, City Attorney and City Manager
- 18. Adjourn