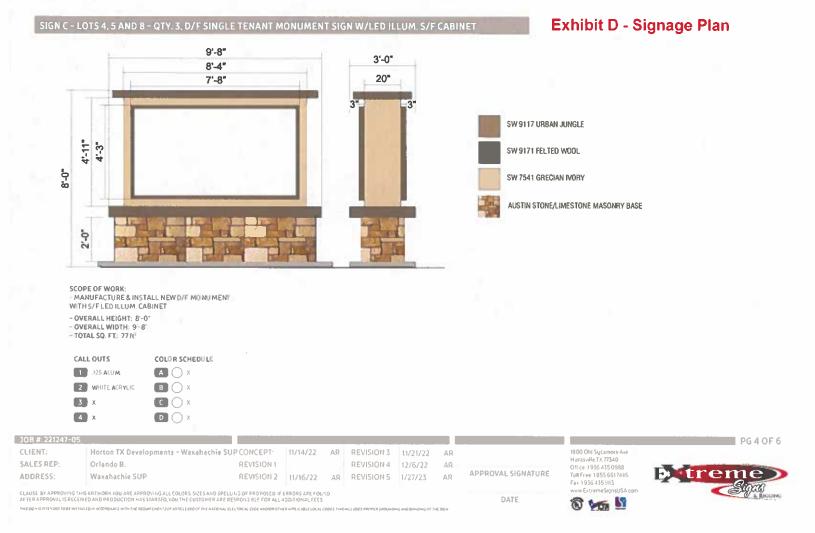

- 6. *Introduce* Honorary Councilmember
- Public Hearing on a request by Tim Jackson, Texas Realty Capture & Surveying LLC for a Replat of Lot 9A, Leo Hightower Lots subdivision, to create Lot 9A-R, Leo Hightower Lots subdivision, 1 residential Lot, being 1.515 acres, located at 153 Lakeshore Drive, (Property ID 230811) – Owner: JEROME BEGNAUD (SUB-57-2022)
- 8. *Consider* approval of SUB-57-2022
- 9. *Public Hearing* on a request by Jeff Head, Evolving Texas for a Specific Use Permit (SUP) for a Franchised Private Utility (Oncor Electric) and Outdoor Storage use within a Light Industrial (LI-1) zoning district located directly north of the property at 3841 S Interstate 35 (Property ID 202984) Owner: ONCOR ELECTRIC DELIVERY COMPANY, LLC (ZDC-165-2022)
- 10. *Consider* proposed Ordinance approving ZDC-165-2022
- 11. *Consider* approval of Development Agreement for ZDC-165-2022
- Public Hearing on a request by Anna Carrillo, Carrillo Engineering, for a Zoning Change from a General Retail zoning district to Planned Development-General Retail, located at the northeast corner of US Highway 77 and E North Grove Boulevard (Property ID: 191121, 262125, and 262126) Owner: HIGH FIVE TRUST BJA (Mark) (ZDC-178-2022)
- 13. *Consider* proposed Ordinance approving ZDC-178-2022
- 14. *Consider* approval of Development Agreement for ZDC-178-2022
- 15. *Consider* approval of a construction contract with Advance Paving Company for the 2022 Asphalt Street Rehabilitation
- 16. *Consider* approval of a contract with Circle H Contractors for the construction of the Grove Creek Parallel Gravity Trunk Sewer Phase IV project
- 17. Comments by Mayor, City Council, City Attorney and City Manager
- 18. Adjourn