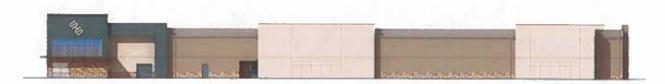

Ms. Pruitt presented the architectural elevations for the west elevation, facing US Highway 77. The lower segment of the building is composed of a natural thin stone veneer. The remainder of the building comprises a 3-part stucco system with a brick pattern. The banding is blue, and the rest is a light gray color.

The elevation/façade plans for consideration with this SUP features three primary materials: Atlas Brick, Stone, and Window Glazing. The articulation of the proposed building meets the standards outlined in the Waxahachie Zoning Ordinance. Additionally, staff would like to note that the