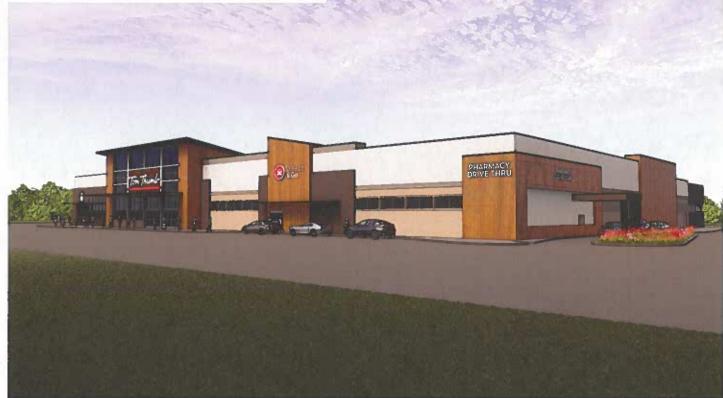

Ms. Pruitt presented the architectural elevations for the west elevation, facing US Highway 77. The lower segment of the building is composed of a natural thin stone veneer. The remainder of the building comprises a 3-part stucco system with a brick pattern. The banding is blue, and the rest is a light gray color.