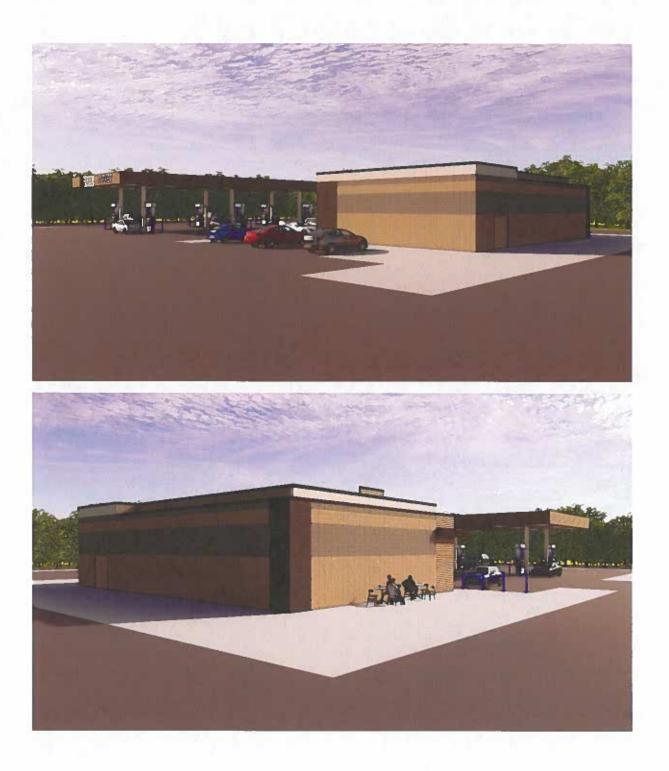

Ms. Pruitt presented the case noting the applicant is proposing a Specific Use Permit (SUP) to allow for Convenience Store with Gasoline Sales (QuikTrip) in a General Retail (GR) zoning district. The subject property is currently situated on two (2) platted lots and a replat will be needed to facilitate the proposed development.

Per the Site Plan and Operational Plan provided by the applicant, QuikTrip is proposing to feature a 5,312-square-foot convenience store and eight gasoline pumps. The parking and building setbacks for the convenience store adhere to the requirements outlined in the Waxahachie Zoning Ordinance. The proposed Landscape Plan and proposed parking meets all requirements for the site. The gasoline pumps are proposed in two groups of four pumps, each covered by a canopy.

The site is proposed to be accessed via a direct connection to Indian Drive to the south, a mutual access easement running along the rear of the property to the east, and a right-in-right-out (RIRO) only driveway connection to Brown Street. It is important to note that the mutual access easement to the rear of the property provides direct access from the site to the Highway 287 frontage road.