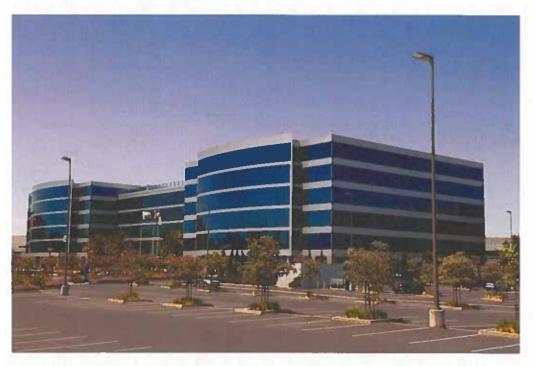

Ms. Pruitt presented the case noting the applicant is proposing a Specific Use Permit (SUP) to allow for Convenience Store with Gasoline Sales (QuikTrip) in a General Retail (GR) zoning district. The subject property is currently situated on two (2) platted lots and a replat will be needed to facilitate the proposed development.

Per the Site Plan and Operational Plan provided by the applicant, QuikTrip is proposing to feature a 5,312-square-foot convenience store and eight gasoline pumps. The parking and building setbacks for the convenience store adhere to the requirements outlined in the Waxahachie Zoning Ordinance. The proposed Landscape Plan and proposed parking meets all requirements for the site. The gasoline pumps are proposed in two groups of four pumps, each covered by a canopy.

The site is proposed to be accessed via a direct connection to Indian Drive to the south, a mutual access easement running along the rear of the property to the east, and a right-in-right-out (RIRO) only driveway connection to Brown Street. It is important to note that the mutual access easement to the rear of the property provides direct access from the site to the Highway 287 frontage road.

The elevation/façade plans for consideration with this SUP features three primary materials: Atlas Brick, Stone, and Window Glazing. The articulation of the proposed building meets the standards outlined in the Waxahachie Zoning Ordinance. Additionally, staff would like to note that the

columns used for the gasoline canopies and the dumpster enclosure are proposed to utilize brick matching the convenience store.

In regards to signage, the plan is proposing two (2) monument signs with electric gas price signs along Brown Street and Indian Drive which all adhere to the requirements of the Waxahachie Zoning Ordinance. Since the Planning and Zoning Commission meeting, the applicant is proposing a 70.5-foot pole sign on-site with a 70.5-foot setback from the nearest property line. Ms. Pruitt explained staff is not supportive of the pole sign request due to the following staff concerns: substantial requested amount of signage for the property, the proposed sign is out of character for the area, and the revised location of the pole sign is not visible to drivers southbound on Highway 287 until they have already passed the Brown Street exit.