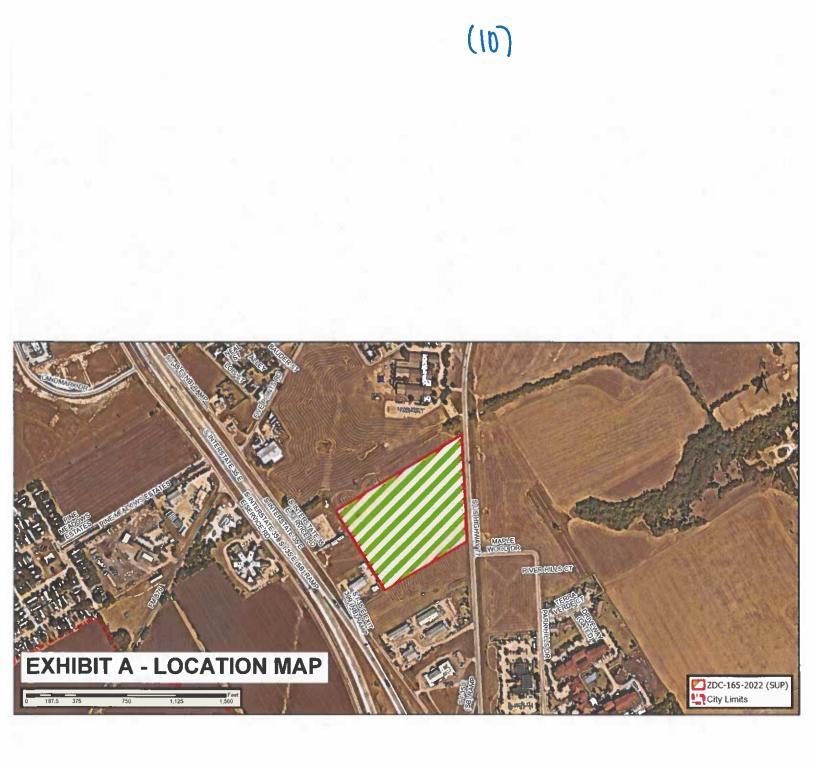

- 6. *Introduce* Honorary Councilmember
- Public Hearing on a request by Tim Jackson, Texas Realty Capture & Surveying LLC for a Replat of Lot 9A, Leo Hightower Lots subdivision, to create Lot 9A-R, Leo Hightower Lots subdivision, 1 residential Lot, being 1.515 acres, located at 153 Lakeshore Drive, (Property ID 230811) – Owner: JEROME BEGNAUD (SUB-57-2022)
- 8. *Consider* approval of SUB-57-2022
- 9. *Public Hearing* on a request by Jeff Head, Evolving Texas for a Specific Use Permit (SUP) for a Franchised Private Utility (Oncor Electric) and Outdoor Storage use within a Light Industrial (LI-1) zoning district located directly north of the property at 3841 S Interstate 35 (Property ID 202984) Owner: ONCOR ELECTRIC DELIVERY COMPANY, LLC (ZDC-165-2022)
- 10. *Consider* proposed Ordinance approving ZDC-165-2022
- 11. *Consider* approval of Development Agreement for ZDC-165-2022
- Public Hearing on a request by Anna Carrillo, Carrillo Engineering, for a Zoning Change from a General Retail zoning district to Planned Development-General Retail, located at the northeast corner of US Highway 77 and E North Grove Boulevard (Property ID: 191121, 262125, and 262126) Owner: HIGH FIVE TRUST BJA (Mark) (ZDC-178-2022)
- 13. *Consider* proposed Ordinance approving ZDC-178-2022
- 14. *Consider* approval of Development Agreement for ZDC-178-2022
- 15. *Consider* approval of a construction contract with Advance Paving Company for the 2022 Asphalt Street Rehabilitation
- 16. *Consider* approval of a contract with Circle H Contractors for the construction of the Grove Creek Parallel Gravity Trunk Sewer Phase IV project
- 17. Comments by Mayor, City Council, City Attorney and City Manager
- 18. Adjourn