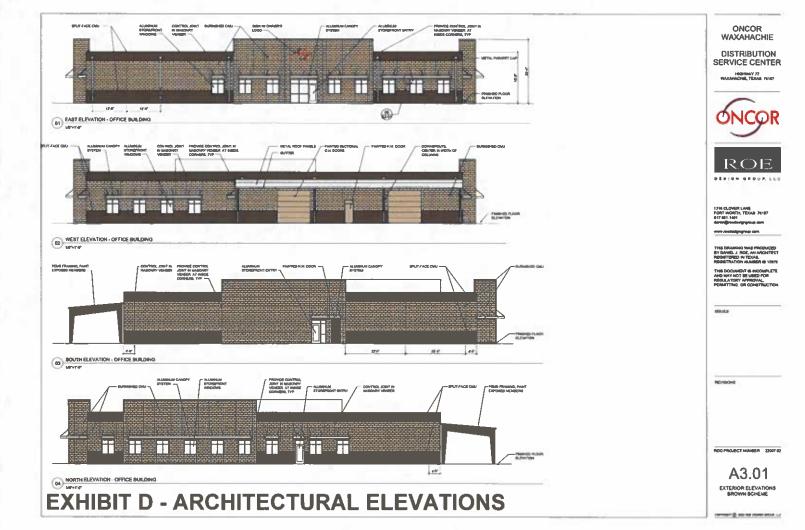

- 6. *Introduce* Honorary Councilmember
- Public Hearing on a request by Tim Jackson, Texas Realty Capture & Surveying LLC for a Replat of Lot 9A, Leo Hightower Lots subdivision, to create Lot 9A-R, Leo Hightower Lots subdivision, 1 residential Lot, being 1.515 acres, located at 153 Lakeshore Drive, (Property ID 230811) – Owner: JEROME BEGNAUD (SUB-57-2022)
- 8. *Consider* approval of SUB-57-2022
- 9. *Public Hearing* on a request by Jeff Head, Evolving Texas for a Specific Use Permit (SUP) for a Franchised Private Utility (Oncor Electric) and Outdoor Storage use within a Light Industrial (LI-1) zoning district located directly north of the property at 3841 S Interstate 35 (Property ID 202984) Owner: ONCOR ELECTRIC DELIVERY COMPANY, LLC (ZDC-165-2022)
- 10. *Consider* proposed Ordinance approving ZDC-165-2022
- 11. *Consider* approval of Development Agreement for ZDC-165-2022
- Public Hearing on a request by Anna Carrillo, Carrillo Engineering, for a Zoning Change from a General Retail zoning district to Planned Development-General Retail, located at the northeast corner of US Highway 77 and E North Grove Boulevard (Property ID: 191121, 262125, and 262126) Owner: HIGH FIVE TRUST BJA (Mark) (ZDC-178-2022)
- 13. *Consider* proposed Ordinance approving ZDC-178-2022
- 14. *Consider* approval of Development Agreement for ZDC-178-2022
- 15. *Consider* approval of a construction contract with Advance Paving Company for the 2022 Asphalt Street Rehabilitation
- 16. *Consider* approval of a contract with Circle H Contractors for the construction of the Grove Creek Parallel Gravity Trunk Sewer Phase IV project
- 17. Comments by Mayor, City Council, City Attorney and City Manager
- 18. Adjourn