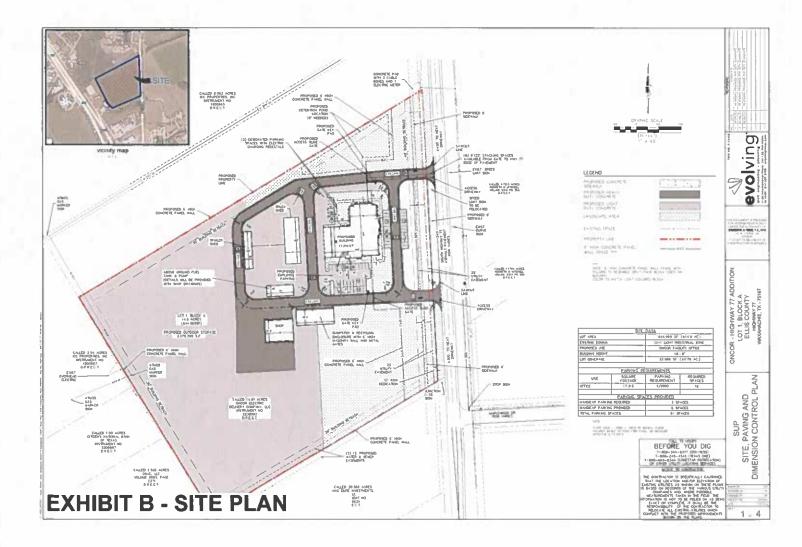

- 6. *Introduce* Honorary Councilmember
- Public Hearing on a request by Tim Jackson, Texas Realty Capture & Surveying LLC for a Replat of Lot 9A, Leo Hightower Lots subdivision, to create Lot 9A-R, Leo Hightower Lots subdivision, 1 residential Lot, being 1.515 acres, located at 153 Lakeshore Drive, (Property ID 230811) – Owner: JEROME BEGNAUD (SUB-57-2022)
- 8. *Consider* approval of SUB-57-2022
- 9. *Public Hearing* on a request by Jeff Head, Evolving Texas for a Specific Use Permit (SUP) for a Franchised Private Utility (Oncor Electric) and Outdoor Storage use within a Light Industrial (LI-1) zoning district located directly north of the property at 3841 S Interstate 35 (Property ID 202984) Owner: ONCOR ELECTRIC DELIVERY COMPANY, LLC (ZDC-165-2022)
- 10. *Consider* proposed Ordinance approving ZDC-165-2022
- 11. *Consider* approval of Development Agreement for ZDC-165-2022
- Public Hearing on a request by Anna Carrillo, Carrillo Engineering, for a Zoning Change from a General Retail zoning district to Planned Development-General Retail, located at the northeast corner of US Highway 77 and E North Grove Boulevard (Property ID: 191121, 262125, and 262126) Owner: HIGH FIVE TRUST BJA (Mark) (ZDC-178-2022)
- 13. *Consider* proposed Ordinance approving ZDC-178-2022
- 14. *Consider* approval of Development Agreement for ZDC-178-2022
- 15. *Consider* approval of a construction contract with Advance Paving Company for the 2022 Asphalt Street Rehabilitation
- 16. *Consider* approval of a contract with Circle H Contractors for the construction of the Grove Creek Parallel Gravity Trunk Sewer Phase IV project
- 17. Comments by Mayor, City Council, City Attorney and City Manager
- 18. Adjourn