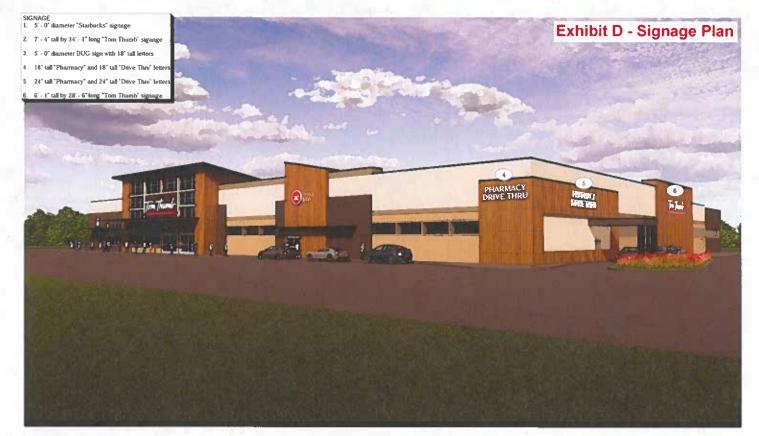

- 6. *Introduce* Honorary Councilmember
- Public Hearing on a request by Tim Jackson, Texas Realty Capture & Surveying LLC for a Replat of Lot 9A, Leo Hightower Lots subdivision, to create Lot 9A-R, Leo Hightower Lots subdivision, 1 residential Lot, being 1.515 acres, located at 153 Lakeshore Drive, (Property ID 230811) – Owner: JEROME BEGNAUD (SUB-57-2022)
- 8. *Consider* approval of SUB-57-2022
- 9. *Public Hearing* on a request by Jeff Head, Evolving Texas for a Specific Use Permit (SUP) for a Franchised Private Utility (Oncor Electric) and Outdoor Storage use within a Light Industrial (LI-1) zoning district located directly north of the property at 3841 S Interstate 35 (Property ID 202984) Owner: ONCOR ELECTRIC DELIVERY COMPANY, LLC (ZDC-165-2022)
- 10. *Consider* proposed Ordinance approving ZDC-165-2022
- 11. *Consider* approval of Development Agreement for ZDC-165-2022
- Public Hearing on a request by Anna Carrillo, Carrillo Engineering, for a Zoning Change from a General Retail zoning district to Planned Development-General Retail, located at the northeast corner of US Highway 77 and E North Grove Boulevard (Property ID: 191121, 262125, and 262126) Owner: HIGH FIVE TRUST BJA (Mark) (ZDC-178-2022)
- 13. *Consider* proposed Ordinance approving ZDC-178-2022
- 14. *Consider* approval of Development Agreement for ZDC-178-2022
- 15. *Consider* approval of a construction contract with Advance Paving Company for the 2022 Asphalt Street Rehabilitation
- 16. *Consider* approval of a contract with Circle H Contractors for the construction of the Grove Creek Parallel Gravity Trunk Sewer Phase IV project
- 17. Comments by Mayor, City Council, City Attorney and City Manager
- 18. Adjourn