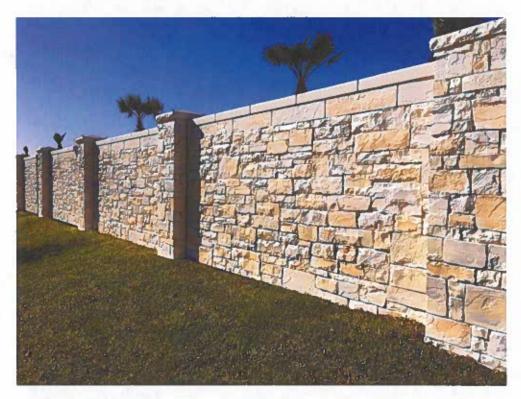

The elevation/façade plans for consideration with this SUP features three primary materials: Atlas Brick, Stone, and Window Glazing. The articulation of the proposed building meets the standards outlined in the Waxahachie Zoning Ordinance. Additionally, staff would like to note that the