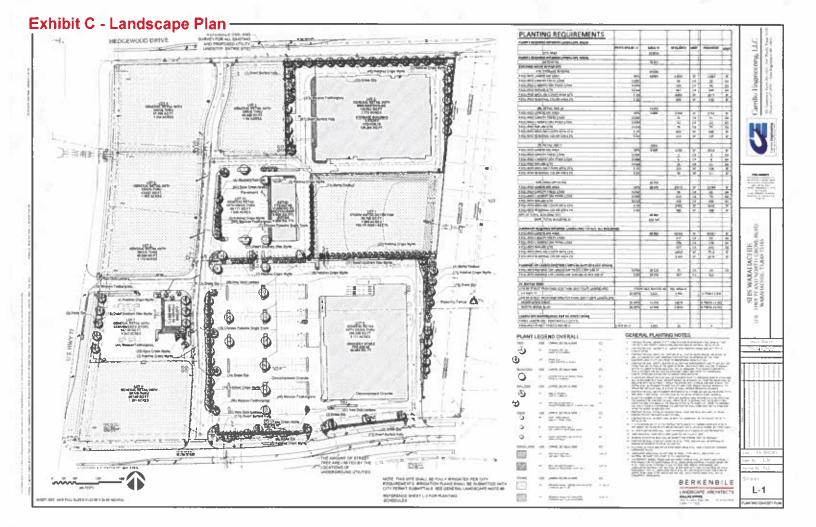

Per the Site Plan and Operational Plan provided by the applicant, QuikTrip is proposing to feature a 5,312-square-foot convenience store and eight gasoline pumps. The parking and building setbacks for the convenience store adhere to the requirements outlined in the Waxahachie Zoning Ordinance. The proposed Landscape Plan and proposed parking meets all requirements for the site. The gasoline pumps are proposed in two groups of four pumps, each covered by a canopy.