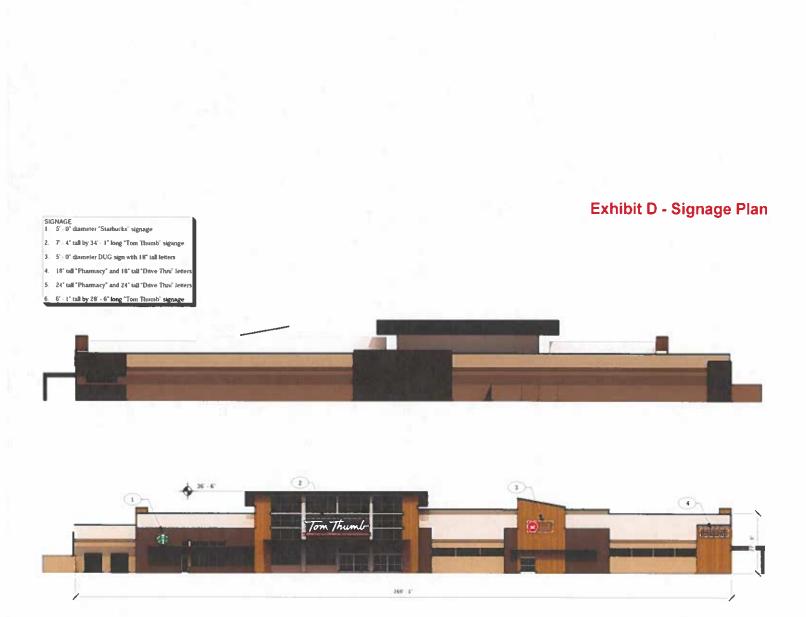

Ms. Pruitt presented the architectural elevations for the west elevation, facing US Highway 77. The lower segment of the building is composed of a natural thin stone veneer. The remainder of the building comprises a 3-part stucco system with a brick pattern. The banding is blue, and the rest is a light gray color.

The elevation/façade plans for consideration with this SUP features three primary materials: Atlas Brick, Stone, and Window Glazing. The articulation of the proposed building meets the standards outlined in the Waxahachie Zoning Ordinance. Additionally, staff would like to note that the

columns used for the gasoline canopies and the dumpster enclosure are proposed to utilize brick matching the convenience store.

In regards to signage, the plan is proposing two (2) monument signs with electric gas price signs along Brown Street and Indian Drive which all adhere to the requirements of the Waxahachie Zoning Ordinance. Since the Planning and Zoning Commission meeting, the applicant is proposing a 70.5-foot pole sign on-site with a 70.5-foot setback from the nearest property line. Ms. Pruitt explained staff is not supportive of the pole sign request due to the following staff concerns: substantial requested amount of signage for the property, the proposed sign is out of character for the area, and the revised location of the pole sign is not visible to drivers southbound on Highway 287 until they have already passed the Brown Street exit.