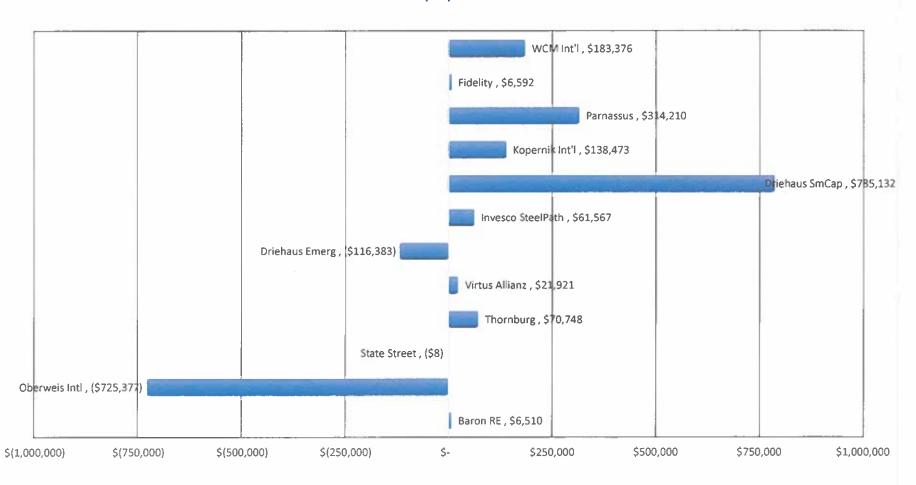

## Waxahachie Firemens R&R Fund Balance Sheet

As of December 31, 2022

|                                   | 19201.8 DRIEHA | 19201.7 INVESC | 19201.6 DRIEHA | 19201.5 VIRTUS | 19201.4 THORN | 19201.3 STATE |
|-----------------------------------|----------------|----------------|----------------|----------------|---------------|---------------|
| ASSETS                            |                |                |                |                |               |               |
| Current Assets                    |                |                |                |                |               |               |
| Other Current Assets              |                |                |                |                |               |               |
| 12000 · Cash & Money Mkt Accts    | 0.00           | 0.00           | 0.00           | 0.00           | 0.00          | 0.00          |
| 22000 · Due to Broker             | 0.00           | 0.00           | 0.00           | 0.00           | 0.00          | 0.00          |
| 15000 · Accrued Income            | 0.00           | 0.00           | 0.00           | 0.00           | 16,007.14     | 0.00          |
| Total Other Current Assets        | 0.00           | 0.00           | 0.00           | 0.00           | 16,007.14     | 0.00          |
| Total Current Assets              | 0.00           | 0.00           | 0.00           | 0.00           | 16,007.14     | 0.00          |
| Other Assets                      |                |                |                |                |               |               |
| 16580 · M/F-Domestic Fixed Income | 0.00           | 591,975.82     | 0.00           | 873,690.03     | 4,228,668.04  | 0.00          |
| 16515 · M/F-Domestic Sm/Mid Cap   | 785,132.49     | 0.00           | 0.00           | 0.00           | 0.00          | 1,833,043.84  |
| 16600 · M/F-Domestic Real Estate  | 0.00           | 0.00           | 0.00           | 0.00           | 0.00          | 0.00          |
| 16650 · M/F-Alternatives          | 0.00           | 0.00           | 1,375,155.82   | 0.00           | 0.00          | 0.00          |
| 17100 · Corporate Stocks          | 0.00           | 0.00           | 0.00           | 0.00           | 0.00          | 0.00          |
| 17300 - Mutual funds              | 0.00           | 0.00           | 0.00           | 0.00           | 0.00          | 0.00          |
| Total Other Assets                | 785,132.49     | 591,975.82     | 1,375,155.82   | 873,690.03     | 4,228,668.04  | 1,833,043.84  |
| OTAL ASSETS                       | 785,132.49     | 591,975.82     | 1,375,155.82   | 873,690.03     | 4,244,675.18  | 1,833,043.84  |
| ABILITIES & EQUITY Equity         |                | ,              |                |                | A             |               |
| 32000 · Assets Held in Trust      | 0.00           | 530,408.89     | 1,491,538.71   | 851,768.76     | 4,157,920,42  | 1,749,144.23  |
| Net Income                        | 785,132.49     | 61,566.93      | (116,382.89)   | 21,921.27      | 86,754.76     | 83,899.61     |
| Total Equity                      | 785,132.49     | 591,975.82     | 1,375,155.82   | 873,690.03     | 4,244,675.18  | 1,833,043.84  |
| OTAL LIABILITIES & EQUITY         | 785,132.49     | 591,975.82     | 1,375,155.82   | 873,690.03     | 4,244,675.18  | 1,833,043.84  |

## Waxahachie Firemens R&R Fund Balance Sheet

As of December 31, 2022

|                                   | 19201.2 OBERW | 19201.1 BARON | 19200 GENERAL       | 19201 M/Fs, ETFS      | 19202 KOPERNI | 19203 PARNASS |  |
|-----------------------------------|---------------|---------------|---------------------|-----------------------|---------------|---------------|--|
| ASSETS                            |               |               |                     |                       |               |               |  |
| Current Assets                    |               |               |                     |                       |               |               |  |
| Other Current Assets              |               |               |                     |                       |               |               |  |
| 12000 · Cash & Money Mkt Accts    | 0.00          | 0.00          | 443,016.63          | 8,927.69              | 56,528.92     | 983.01        |  |
| 22000 Due to Broker               | 0.00          | 0.00          | 0.00                | 0.00                  | 0.00          | 0.00          |  |
| 15000 · Accrued Income            | 0.00          | 0.00          | 1,298.25            | 30.42                 | 23,120.79     | 3.35          |  |
| Total Other Current Assets        | 0.00          | 0.00          | 444,314.88 8,958.11 |                       | 79,649.71     | 986.36        |  |
| Total Current Assets              | 0.00          | 0.00          | 444,314.88          | 88 8,958.11 79,649.71 |               | 986.36        |  |
| Other Assets                      |               |               |                     |                       |               |               |  |
| 16580 · M/F-Domestic Fixed Income | 0.00          | 0.00          | 0.00                | 0.00                  | 0.00          | 0.00          |  |
| 16515 · M/F-Domestic Sm/Mid Cap   | 0.00          | 0.00          | 0.00                | 0.00                  | 0.00          | 0.00          |  |
| 16600 · M/F-Domestic Real Estate  | 0.00          | 1,321,486.83  | 0.00                | 0.00                  | 0.00          | 0.00          |  |
| 16650 · M/F-Alternatives          | 0.00          | 0.00          | 0.00                | 0.00                  | 0.00          | 0.00          |  |
| 17100 · Corporate Stocks          | 0.00          | 0.00          | 0.00                | 0.00                  | 0.00          | 0.00          |  |
| 17300 · Mutual funds              | 0.00          | 0.00          | 0.00                | 0.00                  | 1,774,168.48  | 2,599,578.88  |  |
| Total Other Assets                | 0.00          | 1,321,486.83  | 0.00                | 0.00                  | 1,774,168.48  | 2,599,578.88  |  |
| OTAL ASSETS                       | 0.00          | 1,321,486.83  | 444,314.88          | 8,958.11              | 1,853,818.19  | 2,600,565.24  |  |
| IABILITIES & EQUITY Equity        |               |               |                     |                       |               |               |  |
| 32000 · Assets Held in Trust      | 725,376.84    | 1,244,667.26  | 262,737.97          | 9,620.67              | 1,648,034.24  | 2,286,530.59  |  |
| Net Income                        | (725,376.84)  | 76,819.57     | 181,576.91          | (662.56)              | 205,783.95    | 314,034.65    |  |
| Total Equity                      | 0.00          | 1,321,486.83  | 444,314.88          | 8,958.11              | 1,853,818,19  | 2,600,565.24  |  |
| OTAL LIABILITIES & EQUITY         | 0.00          | 1,321,486.83  | 444,314.88          | 8,958.11              | 1,853,818.19  | 2,600,565.24  |  |

## Waxahachie Firemens R&R Fund Balance Sheet

As of December 31, 2022

|                                   | 19204 FIDELITY | 19206 WCM INTL | TOTAL         |
|-----------------------------------|----------------|----------------|---------------|
| ASSETS                            |                |                |               |
| Current Assets                    |                |                |               |
| Other Current Assets              |                |                |               |
| 12000 · Cash & Money Mkt Accts    | 8,994.45       | 67,906.48      | 586,357.18    |
| 22000 · Due to Broker             | 0.00           | (2,260.18)     | (2,260.18)    |
| 15000 · Accrued Income            | 2,228.60       | 387.02         | 43,075.57     |
| <b>Total Other Current Assets</b> | 11,223.05      | 66,033.32      | 627,172.57    |
| Total Current Assets              | 11,223.05      | 66,033.32      | 627,172.57    |
| Other Assets                      |                |                |               |
| 16580 · M/F-Domestic Fixed Income | 0.00           | 0.00           | 5,694,333.89  |
| 16515 · M/F-Domestic Sm/Mid Cap   | 0.00           | 0.00           | 2,618,176.33  |
| 16600 · M/F-Domestic Real Estate  | 0.00           | 0.00           | 1,321,486.83  |
| 16650 · M/F-Alternatives          | 0.00           | 0.00           | 1,375,155.82  |
| 17100 · Corporate Stocks          | 0.00           | 1,696,887.21   | 1,696,887.21  |
| 17300 · Mutual funds              | 2,435,222.96   | 0.00           | 6,808,970.32  |
| Total Other Assets                | 2,435,222.96   | 1,696,887.21   | 19,515,010.40 |
| TOTAL ASSETS                      | 2,446,446.01   | 1,762,920.53   | 20,142,182.97 |
| LIABILITIES & EQUITY Equity       |                |                |               |
| 32000 · Assets Held in Trust      | 2,437,746.25   | 1,560,874.05   | 18.956.368.88 |
| Net Income                        | 8,699.76       | 202,046.48     | 1,185,814.09  |
| Total Equity                      | 2,446,446.01   | 1,762,920.53   | 20,142,182.97 |
| TOTAL LIABILITIES & EQUITY        | 2,446,446.01   | 1,762,920.53   | 20,142,182.97 |