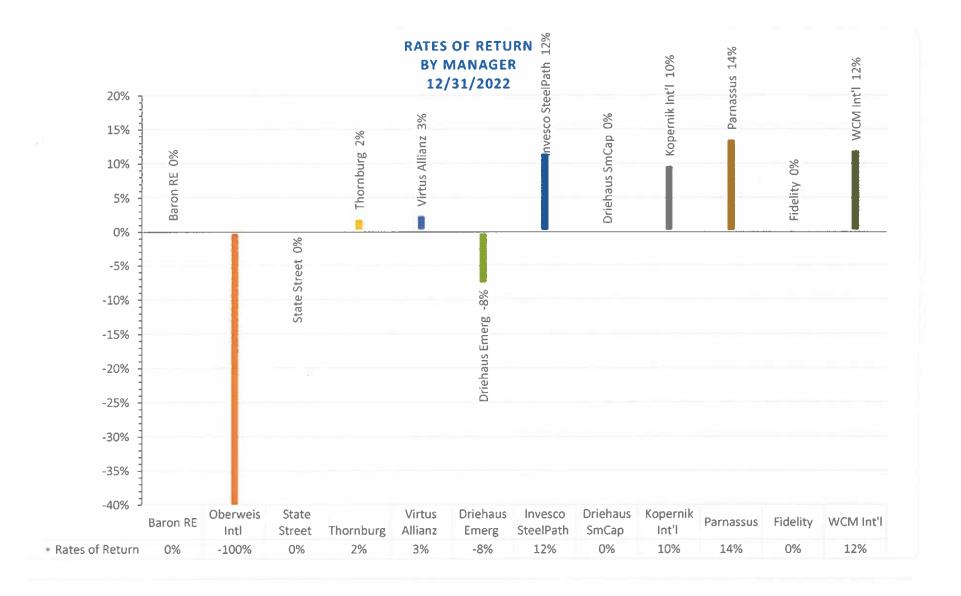

## Waxahachie Firemens R&R Fund Balance Sheet

As of December 31, 2022

|                                   | 19201.8 DRIEHA | 19201.7 INVESC | 19201.6 DRIEHA | 19201.5 VIRTUS | 19201.4 THORN | 19201.3 STATE |
|-----------------------------------|----------------|----------------|----------------|----------------|---------------|---------------|
| ASSETS                            |                |                |                |                |               |               |
| Current Assets                    |                |                |                |                |               |               |
| Other Current Assets              |                |                |                |                |               |               |
| 12000 · Cash & Money Mkt Accts    | 0.00           | 0.00           | 0.00           | 0.00           | 0.00          | 0.00          |
| 22000 · Due to Broker             | 0.00           | 0.00           | 0.00           | 0.00           | 0.00          | 0.00          |
| 15000 · Accrued Income            | 0.00           | 0.00           | 0.00           | 0.00           | 16,007.14     | 0.00          |
| Total Other Current Assets        | 0.00           | 0.00           | 0.00           | 0.00           | 16,007.14     | 0.00          |
| Total Current Assets              | 0.00           | 0.00           | 0.00           | 0.00           | 16,007.14     | 0.00          |
| Other Assets                      |                |                |                |                |               |               |
| 16580 · M/F-Domestic Fixed Income | 0.00           | 591,975.82     | 0.00           | 873,690.03     | 4,228,668.04  | 0.00          |
| 16515 · M/F-Domestic Sm/Mid Cap   | 785,132.49     | 0.00           | 0.00           | 0.00           | 0.00          | 1,833,043.84  |
| 16600 · M/F-Domestic Real Estate  | 0.00           | 0.00           | 0.00           | 0.00           | 0.00          | 0.00          |
| 16650 · M/F-Alternatives          | 0.00           | 0.00           | 1,375,155.82   | 0.00           | 0.00          | 0.00          |
| 17100 · Corporate Stocks          | 0.00           | 0.00           | 0.00           | 0.00           | 0.00          | 0.00          |
| 17300 - Mutual funds              | 0.00           | 0.00           | 0.00           | 0.00           | 0.00          | 0.00          |
| Total Other Assets                | 785,132.49     | 591,975.82     | 1,375,155.82   | 873,690.03     | 4,228,668.04  | 1,833,043.84  |
| OTAL ASSETS                       | 785,132.49     | 591,975.82     | 1,375,155.82   | 873,690.03     | 4,244,675.18  | 1,833,043.84  |
| ABILITIES & EQUITY Equity         |                | ,              |                |                | A             |               |
| 32000 · Assets Held in Trust      | 0.00           | 530,408.89     | 1,491,538.71   | 851,768.76     | 4,157,920,42  | 1,749,144.23  |
| Net Income                        | 785,132.49     | 61,566.93      | (116,382.89)   | 21,921.27      | 86,754.76     | 83,899.61     |
| Total Equity                      | 785,132.49     | 591,975.82     | 1,375,155.82   | 873,690.03     | 4,244,675.18  | 1,833,043.84  |
| OTAL LIABILITIES & EQUITY         | 785,132.49     | 591,975.82     | 1,375,155.82   | 873,690.03     | 4,244,675.18  | 1,833,043.84  |

## Waxahachie Firemens R&R Fund Balance Sheet

As of December 31, 2022

|                                   | 19201.2 OBERW | 19201.1 BARON | 19200 GENERAL       | 19201 M/Fs, ETFS      | 19202 KOPERNI | 19203 PARNASS |  |
|-----------------------------------|---------------|---------------|---------------------|-----------------------|---------------|---------------|--|
| ASSETS                            |               |               |                     |                       |               |               |  |
| Current Assets                    |               |               |                     |                       |               |               |  |
| Other Current Assets              |               |               |                     |                       |               |               |  |
| 12000 · Cash & Money Mkt Accts    | 0.00          | 0.00          | 443,016.63          | 8,927.69              | 56,528.92     | 983.01        |  |
| 22000 Due to Broker               | 0.00          | 0.00          | 0.00                | 0.00                  | 0.00          | 0.00          |  |
| 15000 · Accrued Income            | 0.00          | 0.00          | 1,298.25            | 30.42                 | 23,120.79     | 3.35          |  |
| Total Other Current Assets        | 0.00          | 0.00          | 444,314.88 8,958.11 |                       | 79,649.71     | 986.36        |  |
| Total Current Assets              | 0.00          | 0.00          | 444,314.88          | 88 8,958.11 79,649.71 |               | 986.36        |  |
| Other Assets                      |               |               |                     |                       |               |               |  |
| 16580 · M/F-Domestic Fixed Income | 0.00          | 0.00          | 0.00                | 0.00                  | 0.00          | 0.00          |  |
| 16515 · M/F-Domestic Sm/Mid Cap   | 0.00          | 0.00          | 0.00                | 0.00                  | 0.00          | 0.00          |  |
| 16600 · M/F-Domestic Real Estate  | 0.00          | 1,321,486.83  | 0.00                | 0.00                  | 0.00          | 0.00          |  |
| 16650 · M/F-Alternatives          | 0.00          | 0.00          | 0.00                | 0.00                  | 0.00          | 0.00          |  |
| 17100 · Corporate Stocks          | 0.00          | 0.00          | 0.00                | 0.00                  | 0.00          | 0.00          |  |
| 17300 · Mutual funds              | 0.00          | 0.00          | 0.00                | 0.00                  | 1,774,168.48  | 2,599,578.88  |  |
| Total Other Assets                | 0.00          | 1,321,486.83  | 0.00                | 0.00                  | 1,774,168.48  | 2,599,578.88  |  |
| OTAL ASSETS                       | 0.00          | 1,321,486.83  | 444,314.88          | 8,958.11              | 1,853,818.19  | 2,600,565.24  |  |
| IABILITIES & EQUITY Equity        |               |               |                     |                       |               |               |  |
| 32000 · Assets Held in Trust      | 725,376.84    | 1,244,667.26  | 262,737.97          | 9,620.67              | 1,648,034.24  | 2,286,530.59  |  |
| Net Income                        | (725,376.84)  | 76,819.57     | 181,576.91          | (662.56)              | 205,783.95    | 314,034.65    |  |
| Total Equity                      | 0.00          | 1,321,486.83  | 444,314.88          | 8,958.11              | 1,853,818,19  | 2,600,565.24  |  |
| OTAL LIABILITIES & EQUITY         | 0.00          | 1,321,486.83  | 444,314.88          | 8,958.11              | 1,853,818.19  | 2,600,565.24  |  |

## Waxahachie Firemens R&R Fund Balance Sheet

As of December 31, 2022

|                                   | 19204 FIDELITY | 19206 WCM INTL | TOTAL         |
|-----------------------------------|----------------|----------------|---------------|
| ASSETS                            |                |                |               |
| Current Assets                    |                |                |               |
| Other Current Assets              |                |                |               |
| 12000 · Cash & Money Mkt Accts    | 8,994.45       | 67,906.48      | 586,357.18    |
| 22000 · Due to Broker             | 0.00           | (2,260.18)     | (2,260.18)    |
| 15000 · Accrued Income            | 2,228.60       | 387.02         | 43,075.57     |
| <b>Total Other Current Assets</b> | 11,223.05      | 66,033.32      | 627,172.57    |
| Total Current Assets              | 11,223.05      | 66,033.32      | 627,172.57    |
| Other Assets                      |                |                |               |
| 16580 · M/F-Domestic Fixed Income | 0.00           | 0.00           | 5,694,333.89  |
| 16515 · M/F-Domestic Sm/Mid Cap   | 0.00           | 0.00           | 2,618,176.33  |
| 16600 · M/F-Domestic Real Estate  | 0.00           | 0.00           | 1,321,486.83  |
| 16650 · M/F-Alternatives          | 0.00           | 0.00           | 1,375,155.82  |
| 17100 · Corporate Stocks          | 0.00           | 1,696,887.21   | 1,696,887.21  |
| 17300 · Mutual funds              | 2,435,222.96   | 0.00           | 6,808,970.32  |
| Total Other Assets                | 2,435,222.96   | 1,696,887.21   | 19,515,010.40 |
| TOTAL ASSETS                      | 2,446,446.01   | 1,762,920.53   | 20,142,182.97 |
| LIABILITIES & EQUITY Equity       |                |                |               |
| 32000 · Assets Held in Trust      | 2,437,746.25   | 1,560,874.05   | 18.956.368.88 |
| Net Income                        | 8,699.76       | 202,046.48     | 1,185,814.09  |
| Total Equity                      | 2,446,446.01   | 1,762,920.53   | 20,142,182.97 |
| TOTAL LIABILITIES & EQUITY        | 2,446,446.01   | 1,762,920.53   | 20,142,182.97 |

## Waxahachie Firemens R&R Fund Income Statement

(5)

October through December 2022

|                                        | 19201.8 DRIEHAUS | 19201.7 INVESCO S | 19201.6 DRIEHAUS | 19201.5 VIRTUS AL | 19201.4 THORNBU |
|----------------------------------------|------------------|-------------------|------------------|-------------------|-----------------|
| Ordinary Income/Expense                |                  |                   |                  |                   |                 |
| Income                                 |                  |                   |                  |                   |                 |
| 41010 · Retirement contributions       | 0.00             | 0.00              | 0.00             | 0.00              | 0.00            |
| 42000 - Dividend income                | 0.00             | 0.00              | 0.00             | 0.00              | 2,145.71        |
| 43000 · Interest income                | 0.00             | 0.00              | 0.00             | 0.00              | 0.00            |
| 45000 · Securities Gains/(losses)      | (40,604.70)      | 61,566.93         | (116,382.89)     | 21,921.27         | 84,609.05       |
| 48700 · Miscellaneous Income           | 0.00             | 0.00              | 0.00             | 0.00              | 0.00            |
| Total Income                           | (40,604.70)      | 61,566.93         | (116,382.89)     | 21,921.27         | 86,754.76       |
| Gross Profit                           | (40,604.70)      | 61,566.93         | (116,382.89)     | 21,921.27         | 86,754.76       |
| Expense                                |                  |                   |                  |                   |                 |
| 50110 · Distribution of Benefits       | 0.00             | 0.00              | 0.00             | 0.00              | 0.00            |
| 50205 · Bank Charges                   | 0.00             | 0.00              | 0.00             | 0.00              | 0.00            |
| 50286 · Investment Fees-Custodial Svc  | 0.00             | 0.00              | 0.00             | 0.00              | 0.00            |
| 50288 · Investment Fees-Funds Mgmt     | 0.00             | 0.00              | 0.00             | 0.00              | 0.00            |
| 55825 · Conference & training expenses | 0.00             | 0.00              | 0.00             | 0.00              | 0.00            |
| 55835 · Dues and Subscriptions         | 0.00             | 0.00              | 0.00             | 0.00              | 0.00            |
| Total Expense                          | 0.00             | 0.00              | 0.00             | 0.00              | 0.00            |
| Net Ordinary Income                    | (40,604.70)      | 61,566.93         | (116,382.89)     | 21,921.27         | 86,754.76       |
| Other Income/Expense                   |                  |                   |                  |                   |                 |
| Other Income                           |                  |                   |                  |                   |                 |
| 80500 · Transfers Between Funds        | 825,737.19       | 0.00              | 0.00             | 0.00              | 0.00            |
| Total Other Income                     | 825,737.19       | 0.00              | 0.00             | 0,00              | 0,00            |
| Net Other Income                       | 825,737.19       | 0.00              | 0.00             | 0.00              | 0.00            |
| Net income                             | 785,132.49       | 61,566.93         | (116,382.89)     | 21,921.27         | 86,754.76       |