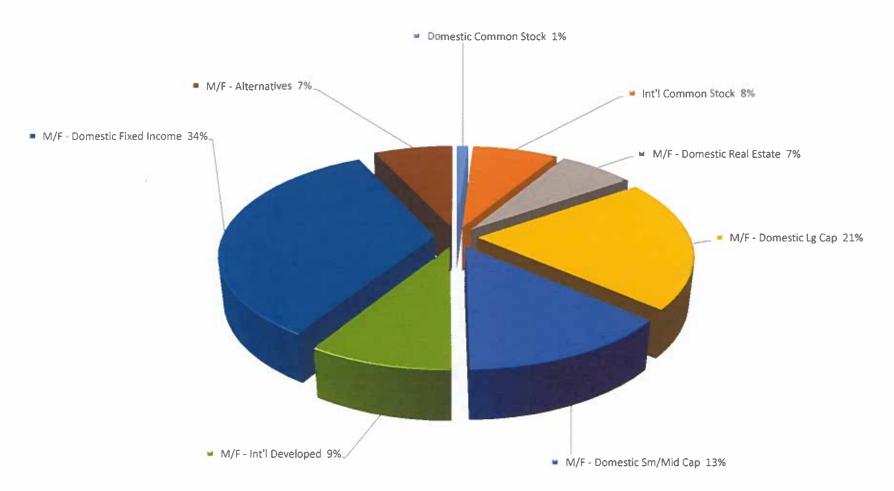

## Waxahachie Firemens R&R Fund Balance Sheet

As of December 31, 2022

|                                   | 19201.8 DRIEHA | 19201.7 INVESC | 19201.6 DRIEHA | 19201.5 VIRTUS | 19201.4 THORN | 19201.3 STATE |
|-----------------------------------|----------------|----------------|----------------|----------------|---------------|---------------|
| ASSETS                            |                |                |                |                |               |               |
| Current Assets                    |                |                |                |                |               |               |
| Other Current Assets              |                |                |                |                |               |               |
| 12000 · Cash & Money Mkt Accts    | 0.00           | 0.00           | 0.00           | 0.00           | 0.00          | 0.00          |
| 22000 · Due to Broker             | 0.00           | 0.00           | 0.00           | 0.00           | 0.00          | 0.00          |
| 15000 · Accrued Income            | 0.00           | 0.00           | 0.00           | 0.00           | 16,007.14     | 0.00          |
| Total Other Current Assets        | 0.00           | 0.00           | 0.00           | 0.00           | 16,007.14     | 0.00          |
| Total Current Assets              | 0.00           | 0.00           | 0.00           | 0.00           | 16,007.14     | 0.00          |
| Other Assets                      |                |                |                |                |               |               |
| 16580 · M/F-Domestic Fixed Income | 0.00           | 591,975.82     | 0.00           | 873,690.03     | 4,228,668.04  | 0.00          |
| 16515 · M/F-Domestic Sm/Mid Cap   | 785,132.49     | 0.00           | 0.00           | 0.00           | 0.00          | 1,833,043.84  |
| 16600 · M/F-Domestic Real Estate  | 0.00           | 0.00           | 0.00           | 0.00           | 0.00          | 0.00          |
| 16650 · M/F-Alternatives          | 0.00           | 0.00           | 1,375,155.82   | 0.00           | 0.00          | 0.00          |
| 17100 · Corporate Stocks          | 0.00           | 0.00           | 0.00           | 0.00           | 0.00          | 0.00          |
| 17300 - Mutual funds              | 0.00           | 0.00           | 0.00           | 0.00           | 0.00          | 0.00          |
| Total Other Assets                | 785,132.49     | 591,975.82     | 1,375,155.82   | 873,690.03     | 4,228,668.04  | 1,833,043.84  |
| OTAL ASSETS                       | 785,132.49     | 591,975.82     | 1,375,155.82   | 873,690.03     | 4,244,675.18  | 1,833,043.84  |
| ABILITIES & EQUITY Equity         |                | ,              |                |                | A             |               |
| 32000 · Assets Held in Trust      | 0.00           | 530,408.89     | 1,491,538.71   | 851,768.76     | 4,157,920,42  | 1,749,144.23  |
| Net Income                        | 785,132.49     | 61,566.93      | (116,382.89)   | 21,921.27      | 86,754.76     | 83,899.61     |
| Total Equity                      | 785,132.49     | 591,975.82     | 1,375,155.82   | 873,690.03     | 4,244,675.18  | 1,833,043.84  |
| OTAL LIABILITIES & EQUITY         | 785,132.49     | 591,975.82     | 1,375,155.82   | 873,690.03     | 4,244,675.18  | 1,833,043.84  |

## Waxahachie Firemens R&R Fund Balance Sheet

As of December 31, 2022

|                                   | 19201.2 OBERW | 19201.1 BARON | 19200 GENERAL       | 19201 M/Fs, ETFS      | 19202 KOPERNI | 19203 PARNASS |  |
|-----------------------------------|---------------|---------------|---------------------|-----------------------|---------------|---------------|--|
| ASSETS                            |               |               |                     |                       |               |               |  |
| Current Assets                    |               |               |                     |                       |               |               |  |
| Other Current Assets              |               |               |                     |                       |               |               |  |
| 12000 · Cash & Money Mkt Accts    | 0.00          | 0.00          | 443,016.63          | 8,927.69              | 56,528.92     | 983.01        |  |
| 22000 Due to Broker               | 0.00          | 0.00          | 0.00                | 0.00                  | 0.00          | 0.00          |  |
| 15000 · Accrued Income            | 0.00          | 0.00          | 1,298.25            | 30.42                 | 23,120.79     | 3.35          |  |
| Total Other Current Assets        | 0.00          | 0.00          | 444,314.88 8,958.11 |                       | 79,649.71     | 986.36        |  |
| Total Current Assets              | 0.00          | 0.00          | 444,314.88          | 88 8,958.11 79,649.71 |               | 986.36        |  |
| Other Assets                      |               |               |                     |                       |               |               |  |
| 16580 · M/F-Domestic Fixed Income | 0.00          | 0.00          | 0.00                | 0.00                  | 0.00          | 0.00          |  |
| 16515 · M/F-Domestic Sm/Mid Cap   | 0.00          | 0.00          | 0.00                | 0.00                  | 0.00          | 0.00          |  |
| 16600 · M/F-Domestic Real Estate  | 0.00          | 1,321,486.83  | 0.00                | 0.00                  | 0.00          | 0.00          |  |
| 16650 · M/F-Alternatives          | 0.00          | 0.00          | 0.00                | 0.00                  | 0.00          | 0.00          |  |
| 17100 · Corporate Stocks          | 0.00          | 0.00          | 0.00                | 0.00                  | 0.00          | 0.00          |  |
| 17300 · Mutual funds              | 0.00          | 0.00          | 0.00                | 0.00                  | 1,774,168.48  | 2,599,578.88  |  |
| Total Other Assets                | 0.00          | 1,321,486.83  | 0.00                | 0.00                  | 1,774,168.48  | 2,599,578.88  |  |
| OTAL ASSETS                       | 0.00          | 1,321,486.83  | 444,314.88          | 8,958.11              | 1,853,818.19  | 2,600,565.24  |  |
| IABILITIES & EQUITY Equity        |               |               |                     |                       |               |               |  |
| 32000 · Assets Held in Trust      | 725,376.84    | 1,244,667.26  | 262,737.97          | 9,620.67              | 1,648,034.24  | 2,286,530.59  |  |
| Net Income                        | (725,376.84)  | 76,819.57     | 181,576.91          | (662.56)              | 205,783.95    | 314,034.65    |  |
| Total Equity                      | 0.00          | 1,321,486.83  | 444,314.88          | 8,958.11              | 1,853,818,19  | 2,600,565.24  |  |
| OTAL LIABILITIES & EQUITY         | 0.00          | 1,321,486.83  | 444,314.88          | 8,958.11              | 1,853,818.19  | 2,600,565.24  |  |

## Waxahachie Firemens R&R Fund Balance Sheet

As of December 31, 2022

|                                   | 19204 FIDELITY | 19206 WCM INTL | TOTAL         |
|-----------------------------------|----------------|----------------|---------------|
| ASSETS                            |                |                |               |
| Current Assets                    |                |                |               |
| Other Current Assets              |                |                |               |
| 12000 · Cash & Money Mkt Accts    | 8,994.45       | 67,906.48      | 586,357.18    |
| 22000 · Due to Broker             | 0.00           | (2,260.18)     | (2,260.18)    |
| 15000 · Accrued Income            | 2,228.60       | 387.02         | 43,075.57     |
| <b>Total Other Current Assets</b> | 11,223.05      | 66,033.32      | 627,172.57    |
| Total Current Assets              | 11,223.05      | 66,033.32      | 627,172.57    |
| Other Assets                      |                |                |               |
| 16580 · M/F-Domestic Fixed Income | 0.00           | 0.00           | 5,694,333.89  |
| 16515 · M/F-Domestic Sm/Mid Cap   | 0.00           | 0.00           | 2,618,176.33  |
| 16600 · M/F-Domestic Real Estate  | 0.00           | 0.00           | 1,321,486.83  |
| 16650 · M/F-Alternatives          | 0.00           | 0.00           | 1,375,155.82  |
| 17100 · Corporate Stocks          | 0.00           | 1,696,887.21   | 1,696,887.21  |
| 17300 · Mutual funds              | 2,435,222.96   | 0.00           | 6,808,970.32  |
| Total Other Assets                | 2,435,222.96   | 1,696,887.21   | 19,515,010.40 |
| TOTAL ASSETS                      | 2,446,446.01   | 1,762,920.53   | 20,142,182.97 |
| LIABILITIES & EQUITY Equity       |                |                |               |
| 32000 · Assets Held in Trust      | 2,437,746.25   | 1,560,874.05   | 18.956.368.88 |
| Net Income                        | 8,699.76       | 202,046.48     | 1,185,814.09  |
| Total Equity                      | 2,446,446.01   | 1,762,920.53   | 20,142,182.97 |
| TOTAL LIABILITIES & EQUITY        | 2,446,446.01   | 1,762,920.53   | 20,142,182.97 |