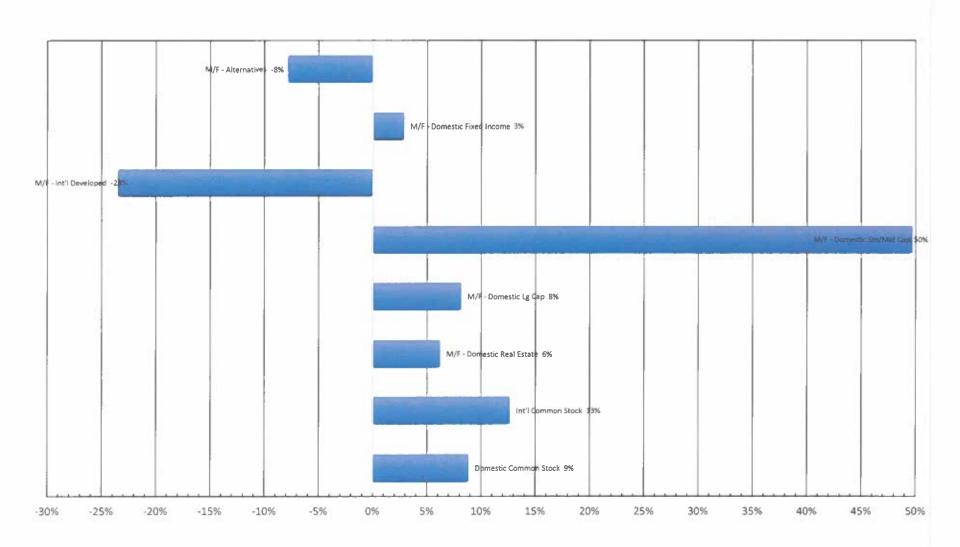

## Waxahachie Firemens R&R Fund Balance Sheet

As of December 31, 2022

|                                   | 19201.8 DRIEHA | 19201.7 INVESC | 19201.6 DRIEHA | 19201.5 VIRTUS | 19201.4 THORN | 19201.3 STATE |
|-----------------------------------|----------------|----------------|----------------|----------------|---------------|---------------|
| ASSETS                            |                |                |                |                |               |               |
| Current Assets                    |                |                |                |                |               |               |
| Other Current Assets              |                |                |                |                |               |               |
| 12000 · Cash & Money Mkt Accts    | 0.00           | 0.00           | 0.00           | 0.00           | 0.00          | 0.00          |
| 22000 · Due to Broker             | 0.00           | 0.00           | 0.00           | 0.00           | 0.00          | 0.00          |
| 15000 · Accrued Income            | 0.00           | 0.00           | 0.00           | 0.00           | 16,007.14     | 0.00          |
| Total Other Current Assets        | 0.00           | 0.00           | 0.00           | 0.00           | 16,007.14     | 0.00          |
| Total Current Assets              | 0.00           | 0.00           | 0.00           | 0.00           | 16,007.14     | 0.00          |
| Other Assets                      |                |                |                |                |               |               |
| 16580 · M/F-Domestic Fixed Income | 0.00           | 591,975.82     | 0.00           | 873,690.03     | 4,228,668.04  | 0.00          |
| 16515 · M/F-Domestic Sm/Mid Cap   | 785,132.49     | 0.00           | 0.00           | 0.00           | 0.00          | 1,833,043.84  |
| 16600 · M/F-Domestic Real Estate  | 0.00           | 0.00           | 0.00           | 0.00           | 0.00          | 0.00          |
| 16650 · M/F-Alternatives          | 0.00           | 0.00           | 1,375,155.82   | 0.00           | 0.00          | 0.00          |
| 17100 · Corporate Stocks          | 0.00           | 0.00           | 0.00           | 0.00           | 0.00          | 0.00          |
| 17300 - Mutual funds              | 0.00           | 0.00           | 0.00           | 0.00           | 0.00          | 0.00          |
| Total Other Assets                | 785,132.49     | 591,975.82     | 1,375,155.82   | 873,690.03     | 4,228,668.04  | 1,833,043.84  |
| OTAL ASSETS                       | 785,132.49     | 591,975.82     | 1,375,155.82   | 873,690.03     | 4,244,675.18  | 1,833,043.84  |
| ABILITIES & EQUITY Equity         |                | ,              |                |                | A             |               |
| 32000 · Assets Held in Trust      | 0.00           | 530,408.89     | 1,491,538.71   | 851,768.76     | 4,157,920,42  | 1,749,144.23  |
| Net Income                        | 785,132.49     | 61,566.93      | (116,382.89)   | 21,921.27      | 86,754.76     | 83,899.61     |
| Total Equity                      | 785,132.49     | 591,975.82     | 1,375,155.82   | 873,690.03     | 4,244,675.18  | 1,833,043.84  |
| OTAL LIABILITIES & EQUITY         | 785,132.49     | 591,975.82     | 1,375,155.82   | 873,690.03     | 4,244,675.18  | 1,833,043.84  |

## Waxahachie Firemens R&R Fund Balance Sheet

As of December 31, 2022

|                                   | 19201.2 OBERW | 19201.1 BARON | 19200 GENERAL       | 19201 M/Fs, ETFS      | 19202 KOPERNI | 19203 PARNASS |  |
|-----------------------------------|---------------|---------------|---------------------|-----------------------|---------------|---------------|--|
| ASSETS                            |               |               |                     |                       |               |               |  |
| Current Assets                    |               |               |                     |                       |               |               |  |
| Other Current Assets              |               |               |                     |                       |               |               |  |
| 12000 · Cash & Money Mkt Accts    | 0.00          | 0.00          | 443,016.63          | 8,927.69              | 56,528.92     | 983.01        |  |
| 22000 Due to Broker               | 0.00          | 0.00          | 0.00                | 0.00                  | 0.00          | 0.00          |  |
| 15000 · Accrued Income            | 0.00          | 0.00          | 1,298.25            | 30.42                 | 23,120.79     | 3.35          |  |
| Total Other Current Assets        | 0.00          | 0.00          | 444,314.88 8,958.11 |                       | 79,649.71     | 986.36        |  |
| Total Current Assets              | 0.00          | 0.00          | 444,314.88          | 88 8,958.11 79,649.71 |               | 986.36        |  |
| Other Assets                      |               |               |                     |                       |               |               |  |
| 16580 · M/F-Domestic Fixed Income | 0.00          | 0.00          | 0.00                | 0.00                  | 0.00          | 0.00          |  |
| 16515 · M/F-Domestic Sm/Mid Cap   | 0.00          | 0.00          | 0.00                | 0.00                  | 0.00          | 0.00          |  |
| 16600 · M/F-Domestic Real Estate  | 0.00          | 1,321,486.83  | 0.00                | 0.00                  | 0.00          | 0.00          |  |
| 16650 · M/F-Alternatives          | 0.00          | 0.00          | 0.00                | 0.00                  | 0.00          | 0.00          |  |
| 17100 · Corporate Stocks          | 0.00          | 0.00          | 0.00                | 0.00                  | 0.00          | 0.00          |  |
| 17300 · Mutual funds              | 0.00          | 0.00          | 0.00                | 0.00                  | 1,774,168.48  | 2,599,578.88  |  |
| Total Other Assets                | 0.00          | 1,321,486.83  | 0.00                | 0.00                  | 1,774,168.48  | 2,599,578.88  |  |
| OTAL ASSETS                       | 0.00          | 1,321,486.83  | 444,314.88          | 8,958.11              | 1,853,818.19  | 2,600,565.24  |  |
| IABILITIES & EQUITY Equity        |               |               |                     |                       |               |               |  |
| 32000 · Assets Held in Trust      | 725,376.84    | 1,244,667.26  | 262,737.97          | 9,620.67              | 1,648,034.24  | 2,286,530.59  |  |
| Net Income                        | (725,376.84)  | 76,819.57     | 181,576.91          | (662.56)              | 205,783.95    | 314,034.65    |  |
| Total Equity                      | 0.00          | 1,321,486.83  | 444,314.88          | 8,958.11              | 1,853,818,19  | 2,600,565.24  |  |
| OTAL LIABILITIES & EQUITY         | 0.00          | 1,321,486.83  | 444,314.88          | 8,958.11              | 1,853,818.19  | 2,600,565.24  |  |

## Waxahachie Firemens R&R Fund Balance Sheet

As of December 31, 2022

|                                   | 19204 FIDELITY | 19206 WCM INTL | TOTAL         |
|-----------------------------------|----------------|----------------|---------------|
| ASSETS                            |                |                |               |
| Current Assets                    |                |                |               |
| Other Current Assets              |                |                |               |
| 12000 · Cash & Money Mkt Accts    | 8,994.45       | 67,906.48      | 586,357.18    |
| 22000 · Due to Broker             | 0.00           | (2,260.18)     | (2,260.18)    |
| 15000 · Accrued Income            | 2,228.60       | 387.02         | 43,075.57     |
| <b>Total Other Current Assets</b> | 11,223.05      | 66,033.32      | 627,172.57    |
| Total Current Assets              | 11,223.05      | 66,033.32      | 627,172.57    |
| Other Assets                      |                |                |               |
| 16580 · M/F-Domestic Fixed Income | 0.00           | 0.00           | 5,694,333.89  |
| 16515 · M/F-Domestic Sm/Mid Cap   | 0.00           | 0.00           | 2,618,176.33  |
| 16600 · M/F-Domestic Real Estate  | 0.00           | 0.00           | 1,321,486.83  |
| 16650 · M/F-Alternatives          | 0.00           | 0.00           | 1,375,155.82  |
| 17100 · Corporate Stocks          | 0.00           | 1,696,887.21   | 1,696,887.21  |
| 17300 · Mutual funds              | 2,435,222.96   | 0.00           | 6,808,970.32  |
| Total Other Assets                | 2,435,222.96   | 1,696,887.21   | 19,515,010.40 |
| TOTAL ASSETS                      | 2,446,446.01   | 1,762,920.53   | 20,142,182.97 |
| LIABILITIES & EQUITY Equity       |                |                |               |
| 32000 · Assets Held in Trust      | 2,437,746.25   | 1,560,874.05   | 18.956.368.88 |
| Net Income                        | 8,699.76       | 202,046.48     | 1,185,814.09  |
| Total Equity                      | 2,446,446.01   | 1,762,920.53   | 20,142,182.97 |
| TOTAL LIABILITIES & EQUITY        | 2,446,446.01   | 1,762,920.53   | 20,142,182.97 |