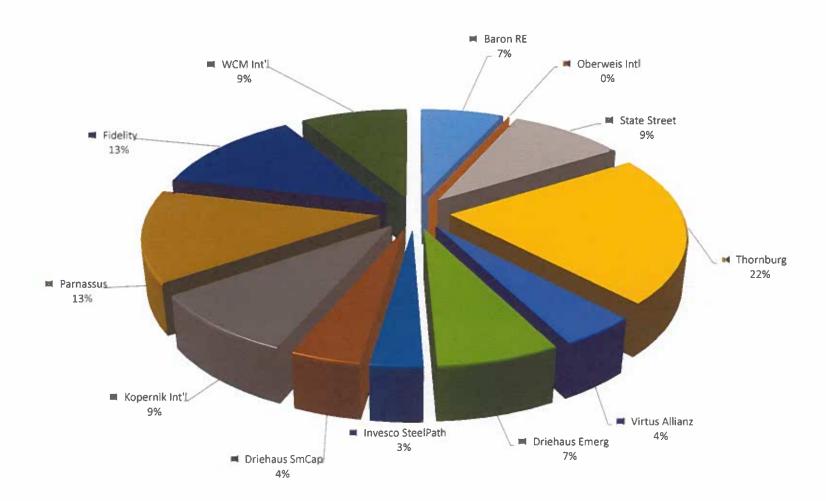

## Waxahachie Firemens R&R Fund Balance Sheet

As of December 31, 2022

|                                   | 19201.8 DRIEHA | 19201.7 INVESC | 19201.6 DRIEHA | 19201.5 VIRTUS | 19201.4 THORN | 19201.3 STATE |
|-----------------------------------|----------------|----------------|----------------|----------------|---------------|---------------|
| ASSETS                            |                |                |                |                |               |               |
| Current Assets                    |                |                |                |                |               |               |
| Other Current Assets              |                |                |                |                |               |               |
| 12000 · Cash & Money Mkt Accts    | 0.00           | 0.00           | 0.00           | 0.00           | 0.00          | 0.00          |
| 22000 · Due to Broker             | 0.00           | 0.00           | 0.00           | 0.00           | 0.00          | 0.00          |
| 15000 · Accrued Income            | 0.00           | 0.00           | 0.00           | 0.00           | 16,007.14     | 0.00          |
| Total Other Current Assets        | 0.00           | 0.00           | 0.00           | 0.00           | 16,007.14     | 0.00          |
| Total Current Assets              | 0.00           | 0.00           | 0.00           | 0.00           | 16,007.14     | 0.00          |
| Other Assets                      |                |                |                |                |               |               |
| 16580 · M/F-Domestic Fixed Income | 0.00           | 591,975.82     | 0.00           | 873,690.03     | 4,228,668.04  | 0.00          |
| 16515 · M/F-Domestic Sm/Mid Cap   | 785,132.49     | 0.00           | 0.00           | 0.00           | 0.00          | 1,833,043.84  |
| 16600 · M/F-Domestic Real Estate  | 0.00           | 0.00           | 0.00           | 0.00           | 0.00          | 0.00          |
| 16650 · M/F-Alternatives          | 0.00           | 0.00           | 1,375,155.82   | 0.00           | 0.00          | 0.00          |
| 17100 · Corporate Stocks          | 0.00           | 0.00           | 0.00           | 0.00           | 0.00          | 0.00          |
| 17300 - Mutual funds              | 0.00           | 0.00           | 0.00           | 0.00           | 0.00          | 0.00          |
| Total Other Assets                | 785,132.49     | 591,975.82     | 1,375,155.82   | 873,690.03     | 4,228,668.04  | 1,833,043.84  |
| OTAL ASSETS                       | 785,132.49     | 591,975.82     | 1,375,155.82   | 873,690.03     | 4,244,675.18  | 1,833,043.84  |
| ABILITIES & EQUITY Equity         |                | ,              |                |                | A             |               |
| 32000 · Assets Held in Trust      | 0.00           | 530,408.89     | 1,491,538.71   | 851,768.76     | 4,157,920,42  | 1,749,144.23  |
| Net Income                        | 785,132.49     | 61,566.93      | (116,382.89)   | 21,921.27      | 86,754.76     | 83,899.61     |
| Total Equity                      | 785,132.49     | 591,975.82     | 1,375,155.82   | 873,690.03     | 4,244,675.18  | 1,833,043.84  |
| OTAL LIABILITIES & EQUITY         | 785,132.49     | 591,975.82     | 1,375,155.82   | 873,690.03     | 4,244,675.18  | 1,833,043.84  |

## Waxahachie Firemens R&R Fund Balance Sheet

As of December 31, 2022

|                                   | 19201.2 OBERW | 19201.1 BARON | 19200 GENERAL       | 19201 M/Fs, ETFS      | 19202 KOPERNI | 19203 PARNASS |  |
|-----------------------------------|---------------|---------------|---------------------|-----------------------|---------------|---------------|--|
| ASSETS                            |               |               |                     |                       |               |               |  |
| Current Assets                    |               |               |                     |                       |               |               |  |
| Other Current Assets              |               |               |                     |                       |               |               |  |
| 12000 · Cash & Money Mkt Accts    | 0.00          | 0.00          | 443,016.63          | 8,927.69              | 56,528.92     | 983.01        |  |
| 22000 Due to Broker               | 0.00          | 0.00          | 0.00                | 0.00                  | 0.00          | 0.00          |  |
| 15000 · Accrued Income            | 0.00          | 0.00          | 1,298.25            | 30.42                 | 23,120.79     | 3.35          |  |
| Total Other Current Assets        | 0.00          | 0.00          | 444,314.88 8,958.11 |                       | 79,649.71     | 986.36        |  |
| Total Current Assets              | 0.00          | 0.00          | 444,314.88          | 88 8,958.11 79,649.71 |               | 986.36        |  |
| Other Assets                      |               |               |                     |                       |               |               |  |
| 16580 · M/F-Domestic Fixed Income | 0.00          | 0.00          | 0.00                | 0.00                  | 0.00          | 0.00          |  |
| 16515 · M/F-Domestic Sm/Mid Cap   | 0.00          | 0.00          | 0.00                | 0.00                  | 0.00          | 0.00          |  |
| 16600 · M/F-Domestic Real Estate  | 0.00          | 1,321,486.83  | 0.00                | 0.00                  | 0.00          | 0.00          |  |
| 16650 · M/F-Alternatives          | 0.00          | 0.00          | 0.00                | 0.00                  | 0.00          | 0.00          |  |
| 17100 · Corporate Stocks          | 0.00          | 0.00          | 0.00                | 0.00                  | 0.00          | 0.00          |  |
| 17300 · Mutual funds              | 0.00          | 0.00          | 0.00                | 0.00                  | 1,774,168.48  | 2,599,578.88  |  |
| Total Other Assets                | 0.00          | 1,321,486.83  | 0.00                | 0.00                  | 1,774,168.48  | 2,599,578.88  |  |
| OTAL ASSETS                       | 0.00          | 1,321,486.83  | 444,314.88          | 8,958.11              | 1,853,818.19  | 2,600,565.24  |  |
| IABILITIES & EQUITY Equity        |               |               |                     |                       |               |               |  |
| 32000 · Assets Held in Trust      | 725,376.84    | 1,244,667.26  | 262,737.97          | 9,620.67              | 1,648,034.24  | 2,286,530.59  |  |
| Net Income                        | (725,376.84)  | 76,819.57     | 181,576.91          | (662.56)              | 205,783.95    | 314,034.65    |  |
| Total Equity                      | 0.00          | 1,321,486.83  | 444,314.88          | 8,958.11              | 1,853,818,19  | 2,600,565.24  |  |
| OTAL LIABILITIES & EQUITY         | 0.00          | 1,321,486.83  | 444,314.88          | 8,958.11              | 1,853,818.19  | 2,600,565.24  |  |

## Waxahachie Firemens R&R Fund Balance Sheet

As of December 31, 2022

|                                   | 19204 FIDELITY | 19206 WCM INTL | TOTAL         |
|-----------------------------------|----------------|----------------|---------------|
| ASSETS                            |                |                |               |
| Current Assets                    |                |                |               |
| Other Current Assets              |                |                |               |
| 12000 · Cash & Money Mkt Accts    | 8,994.45       | 67,906.48      | 586,357.18    |
| 22000 · Due to Broker             | 0.00           | (2,260.18)     | (2,260.18)    |
| 15000 · Accrued Income            | 2,228.60       | 387.02         | 43,075.57     |
| <b>Total Other Current Assets</b> | 11,223.05      | 66,033.32      | 627,172.57    |
| Total Current Assets              | 11,223.05      | 66,033.32      | 627,172.57    |
| Other Assets                      |                |                |               |
| 16580 · M/F-Domestic Fixed Income | 0.00           | 0.00           | 5,694,333.89  |
| 16515 · M/F-Domestic Sm/Mid Cap   | 0.00           | 0.00           | 2,618,176.33  |
| 16600 · M/F-Domestic Real Estate  | 0.00           | 0.00           | 1,321,486.83  |
| 16650 · M/F-Alternatives          | 0.00           | 0.00           | 1,375,155.82  |
| 17100 · Corporate Stocks          | 0.00           | 1,696,887.21   | 1,696,887.21  |
| 17300 · Mutual funds              | 2,435,222.96   | 0.00           | 6,808,970.32  |
| Total Other Assets                | 2,435,222.96   | 1,696,887.21   | 19,515,010.40 |
| TOTAL ASSETS                      | 2,446,446.01   | 1,762,920.53   | 20,142,182.97 |
| LIABILITIES & EQUITY Equity       |                |                |               |
| 32000 · Assets Held in Trust      | 2,437,746.25   | 1,560,874.05   | 18.956.368.88 |
| Net Income                        | 8,699.76       | 202,046.48     | 1,185,814.09  |
| Total Equity                      | 2,446,446.01   | 1,762,920.53   | 20,142,182.97 |
| TOTAL LIABILITIES & EQUITY        | 2,446,446.01   | 1,762,920.53   | 20,142,182.97 |