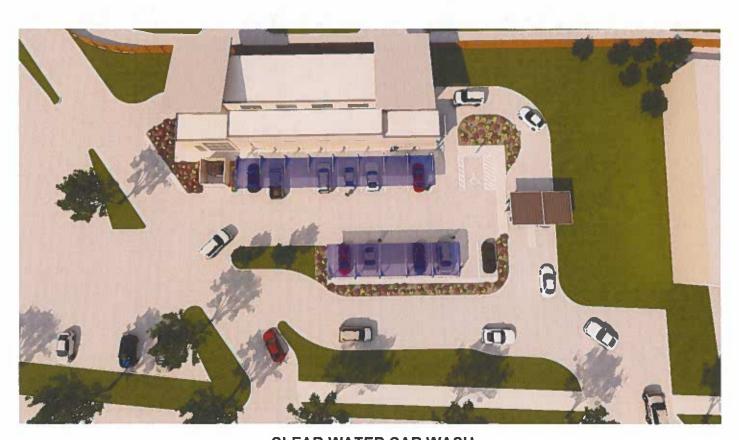

# Action:

Vice Chairman Melissa Ballard moved to approve items a. and b. on the Consent Agenda. Mr. David Hudgins seconded, All Ayes.

5. Consider request by Cody Crannell, CCM Engineering for a Plat of Camden Park, Phase 4, being 52.02 acres, located at 641 Camden Drive, situated in the Silas M. Durrett Survey, Abstract No. 272, an addition to the City of Waxahachie (Property ID 182052) – Owner: Camden Estate Waxahachie, LLC (SUB-145-2022) Staff: Eleana Tuley

Eleana Tuley, Senior Planner, presented the case noting the applicant is requesting to subdivide approximately 52 acres into 139 residential lots and 3 open space lots for phase four of the Camden Park subdivision. The subject property complies with the minimum lot standards in the governing zoning (PD Ord. No. 3000) and the previously approved preliminary plat for the overall development. Furthermore, the plat satisfies the City's subdivision regulations and staff recommends approval of the proposed plat.