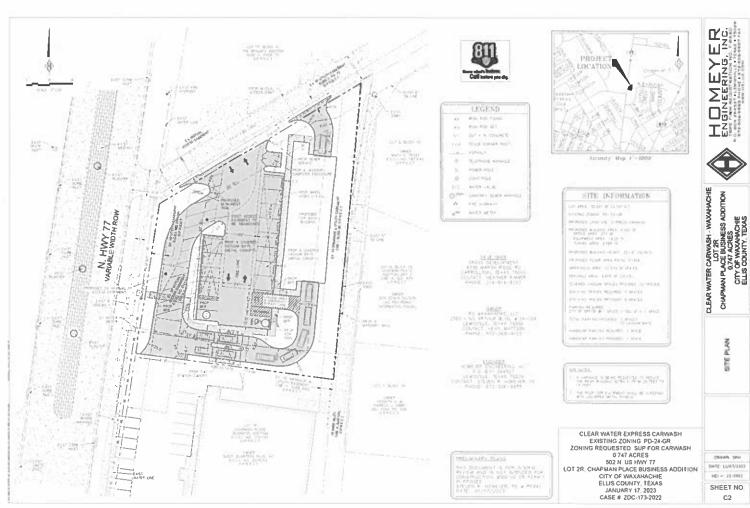

# Action:

Vice Chairman Melissa Ballard moved to approve items a. and b. on the Consent Agenda. Mr. David Hudgins seconded, All Ayes.

5. Consider request by Cody Crannell, CCM Engineering for a Plat of Camden Park, Phase 4, being 52.02 acres, located at 641 Camden Drive, situated in the Silas M. Durrett Survey, Abstract No. 272, an addition to the City of Waxahachie (Property ID 182052) – Owner: Camden Estate Waxahachie, LLC (SUB-145-2022) Staff: Eleana Tuley

Eleana Tuley, Senior Planner, presented the case noting the applicant is requesting to subdivide approximately 52 acres into 139 residential lots and 3 open space lots for phase four of the Camden Park subdivision. The subject property complies with the minimum lot standards in the governing zoning (PD Ord. No. 3000) and the previously approved preliminary plat for the overall development. Furthermore, the plat satisfies the City's subdivision regulations and staff recommends approval of the proposed plat.