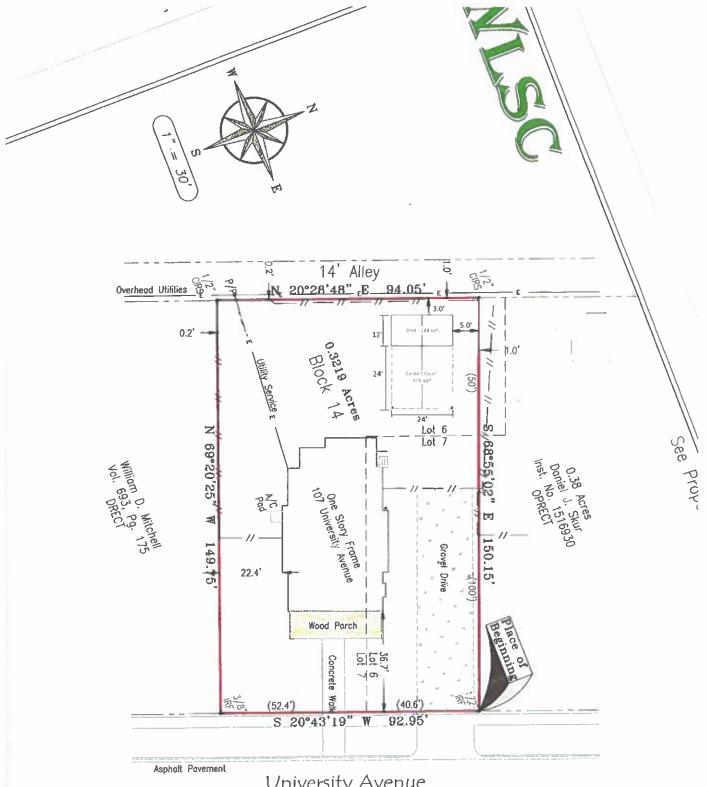

- 8. **Public Hearing** on a request by Erica Duncan for a Replat of Lots 6, 7, 8, & 9, Block 2 of the Cotton Mill Addition, to create Lots 7R & 9R, Block 2 of the Cotton Mill Addition, two (2) residential lots, being 0.8796 acres, located at 232 Patrick Street, (Property ID: 172979 & 172988) Owner: ERICA DUNCAN & DONALD DUNCAN (SUB-176-2022) Staff: Zack King
- 9. *Consider* approval of SUB-176-2022
- 10. **Public Hearing** on a request by Chris Snow for a Specific Use Permit (SUP) for an accessory structure +700 sf use within a Single Family Residential-2 zoning district located at 107 University Avenue (Property ID 176369) Owner: CHRISTOPHER & KAREN SNOW (ZDC-160-2022) Staff: Eleana Tuley
- 11. *Consider* recommendation of Zoning Change No. ZDC-160-2022
- 12. **Public Hearing** on a request by Steve Homeyer, Homeyer Engineering Inc., for a Specific Use Permit (SUP) for a Drive-Through Car Wash use within a General Retail (GR) zoning district located directly North 500 N US Highway 77 (Property ID: 289738) Owner: RS WAXAHACHIE LLC (ZDC-173-2022) Staff: Zack King
- 13. *Consider* recommendation of Zoning Change No. ZDC-173-2022
- 14. **Public Hearing** on a request by Iris Showalter, Owner of Studio Iris, for a Zoning Change from a General Retail (GR) zoning district to Planned Development General Retail (PD-GR) zoning district, located at 120 North Highway 77 (Property ID 173425) Owner: 120 NORTH, LLC (ZDC-177-2022) Staff: Eleana Tuley
- 15. *Consider* recommendation of Zoning Change No. ZDC-177-2022
- 16. Adjourn