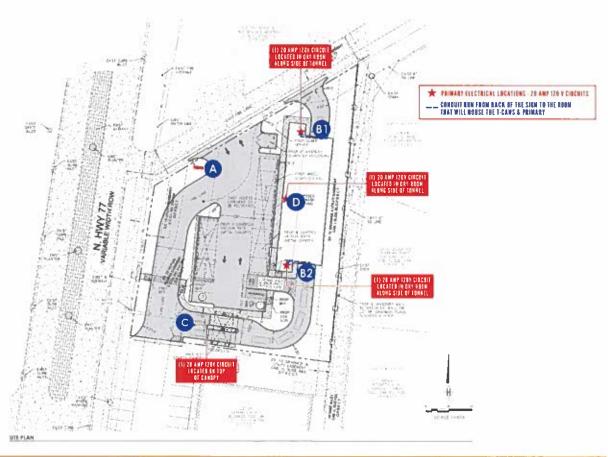

# Action:

Vice Chairman Melissa Ballard moved to approve items a. and b. on the Consent Agenda. Mr. David Hudgins seconded, All Ayes.

5. Consider request by Cody Crannell, CCM Engineering for a Plat of Camden Park, Phase 4, being 52.02 acres, located at 641 Camden Drive, situated in the Silas M. Durrett Survey, Abstract No. 272, an addition to the City of Waxahachie (Property ID 182052) – Owner: Camden Estate Waxahachie, LLC (SUB-145-2022) Staff: Eleana Tuley

Eleana Tuley, Senior Planner, presented the case noting the applicant is requesting to subdivide approximately 52 acres into 139 residential lots and 3 open space lots for phase four of the Camden Park subdivision. The subject property complies with the minimum lot standards in the governing zoning (PD Ord. No. 3000) and the previously approved preliminary plat for the overall development. Furthermore, the plat satisfies the City's subdivision regulations and staff recommends approval of the proposed plat.