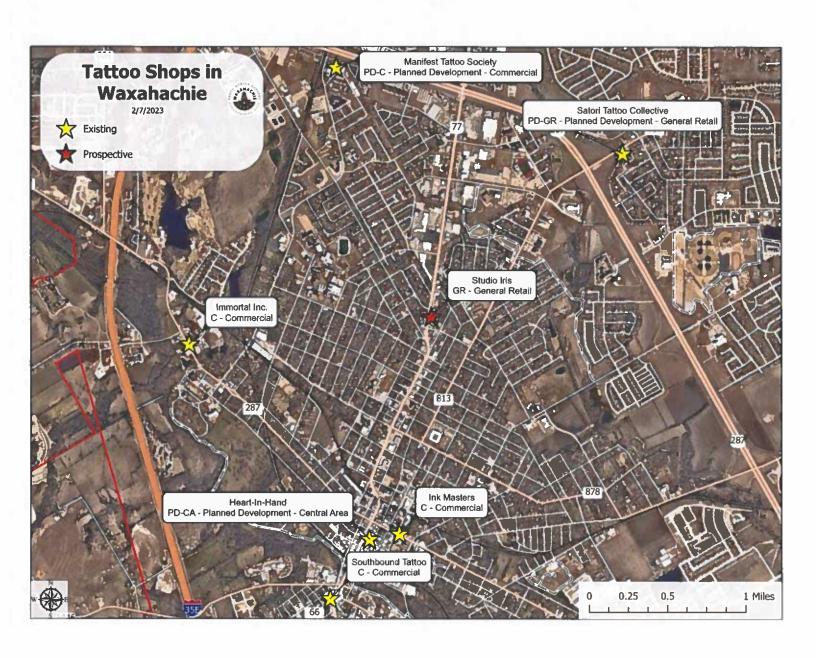

(4a)

Planning and Zoning Commission January 24, 2023 Page 2

# **Action:**

Vice Chairman Melissa Ballard moved to approve SUB-145-2022 a Plat for Camden Park, Phase 4, authorizing the Planning & Zoning Commissioner to sign the associated documents accordingly. Ms. Bonney Ramsey seconded, All Ayes.