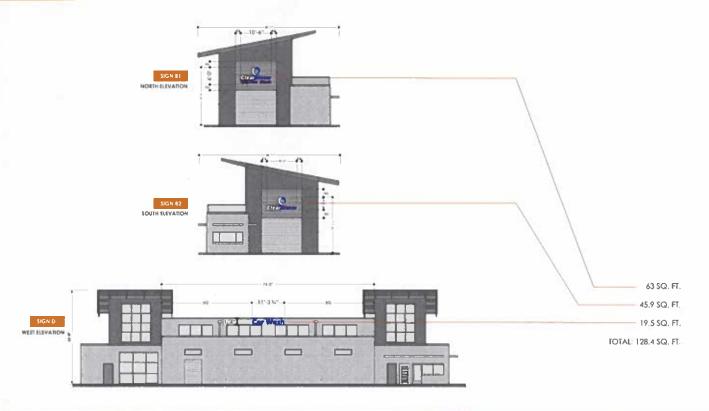

# Action:

Vice Chairman Melissa Ballard moved to approve items a. and b. on the Consent Agenda. Mr. David Hudgins seconded, All Ayes.

5. Consider request by Cody Crannell, CCM Engineering for a Plat of Camden Park, Phase 4, being 52.02 acres, located at 641 Camden Drive, situated in the Silas M. Durrett Survey, Abstract No. 272, an addition to the City of Waxahachie (Property ID 182052) – Owner: Camden Estate Waxahachie, LLC (SUB-145-2022) Staff: Eleana Tuley

Eleana Tuley, Senior Planner, presented the case noting the applicant is requesting to subdivide approximately 52 acres into 139 residential lots and 3 open space lots for phase four of the Camden Park subdivision. The subject property complies with the minimum lot standards in the governing zoning (PD Ord. No. 3000) and the previously approved preliminary plat for the overall development. Furthermore, the plat satisfies the City's subdivision regulations and staff recommends approval of the proposed plat.