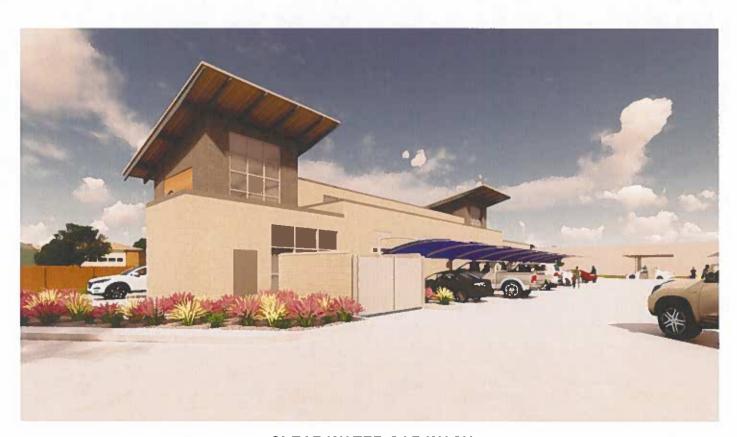

# Action:

Vice Chairman Melissa Ballard moved to approve items a. and b. on the Consent Agenda. Mr. David Hudgins seconded, All Ayes.

5. Consider request by Cody Crannell, CCM Engineering for a Plat of Camden Park, Phase 4, being 52.02 acres, located at 641 Camden Drive, situated in the Silas M. Durrett Survey, Abstract No. 272, an addition to the City of Waxahachie (Property ID 182052) – Owner: Camden Estate Waxahachie, LLC (SUB-145-2022) Staff: Eleana Tuley

Eleana Tuley, Senior Planner, presented the case noting the applicant is requesting to subdivide approximately 52 acres into 139 residential lots and 3 open space lots for phase four of the Camden Park subdivision. The subject property complies with the minimum lot standards in the governing zoning (PD Ord. No. 3000) and the previously approved preliminary plat for the overall development. Furthermore, the plat satisfies the City's subdivision regulations and staff recommends approval of the proposed plat.