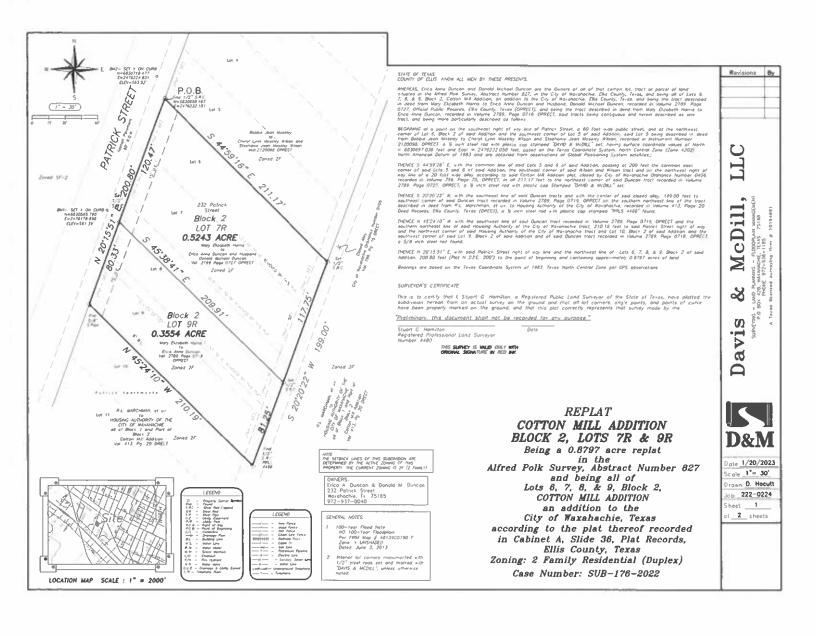

- 8. **Public Hearing** on a request by Erica Duncan for a Replat of Lots 6, 7, 8, & 9, Block 2 of the Cotton Mill Addition, to create Lots 7R & 9R, Block 2 of the Cotton Mill Addition, two (2) residential lots, being 0.8796 acres, located at 232 Patrick Street, (Property ID: 172979 & 172988) Owner: ERICA DUNCAN & DONALD DUNCAN (SUB-176-2022) Staff: Zack King
- 9. *Consider* approval of SUB-176-2022
- 10. **Public Hearing** on a request by Chris Snow for a Specific Use Permit (SUP) for an accessory structure +700 sf use within a Single Family Residential-2 zoning district located at 107 University Avenue (Property ID 176369) Owner: CHRISTOPHER & KAREN SNOW (ZDC-160-2022) Staff: Eleana Tuley
- 11. *Consider* recommendation of Zoning Change No. ZDC-160-2022
- 12. **Public Hearing** on a request by Steve Homeyer, Homeyer Engineering Inc., for a Specific Use Permit (SUP) for a Drive-Through Car Wash use within a General Retail (GR) zoning district located directly North 500 N US Highway 77 (Property ID: 289738) Owner: RS WAXAHACHIE LLC (ZDC-173-2022) Staff: Zack King
- 13. *Consider* recommendation of Zoning Change No. ZDC-173-2022
- 14. **Public Hearing** on a request by Iris Showalter, Owner of Studio Iris, for a Zoning Change from a General Retail (GR) zoning district to Planned Development General Retail (PD-GR) zoning district, located at 120 North Highway 77 (Property ID 173425) Owner: 120 NORTH, LLC (ZDC-177-2022) Staff: Eleana Tuley
- 15. *Consider* recommendation of Zoning Change No. ZDC-177-2022
- 16. Adjourn