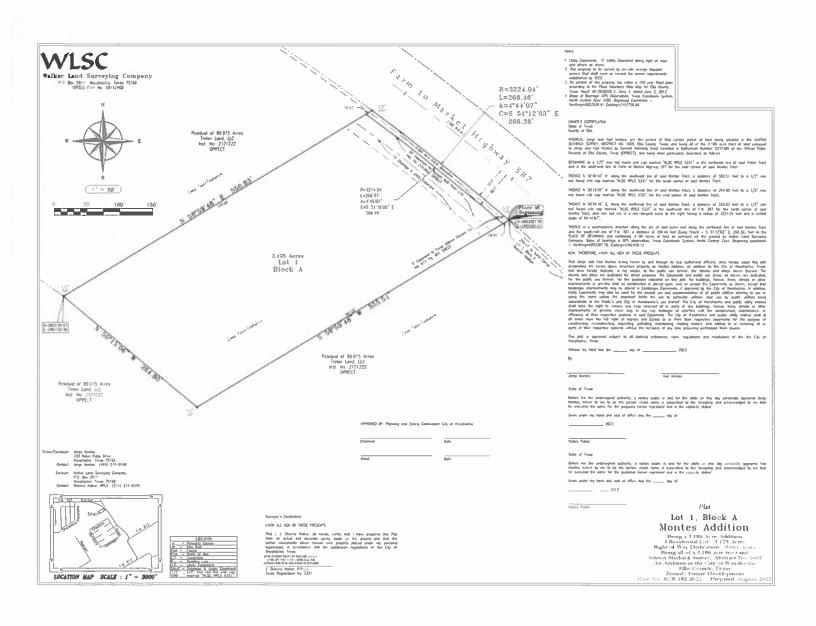

# Planning & Zoning Department Plat Staff Report

Case: SUB-182-2022

**MEETING DATE(S)** 

Planning & Zoning Commission:

February 14, 2022

### **CAPTION**

**Consider** request by Shawne Walker, Walker Land Surveying Company, for a **Plat** of the Montes Addition, Lot 1, Block A, being 3.186 acres, located approximately 250 feet North of 1744 Butcher Road, situated in the Ashton Slayback Survey, Abstract 1005, an addition to the City of Waxahachie (Property ID: 289912) – Owner: Jorge Montes & Yael Montes (SUB-182-2022) Staff: Zack King

Existing Use:

The subject property is currently undeveloped.

Platting History:

The subject property is a portion of the Ashton Slayback Survey,

Abstract 1005.

Site Aerial: