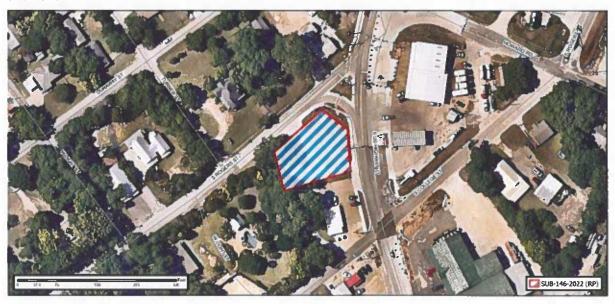

# Planning & Zoning Department Plat Staff Report

Case: SUB-146-2022

Planning & Zoning Commission:

February 14, 2023

City Council:

February 20, 2023

**Public Hearing on** a request by Henry Quigg, Richmond Group, for a **Replat** of a portion of Lot 3A, Block 30 of the Bullard's Revision, to create Lot 3A-R, being 0.324 acres, located at 100 S US Highway 77 (Property ID: 172431) Owner: Pearman Oil & LP Gas, Inc. (SUB-146-2022) Staff: Zack King

**Platting History:** 

The subject property is a portion of Block 30 of the Bullard's

Addition.

(u+7)

#### Site Aerial: