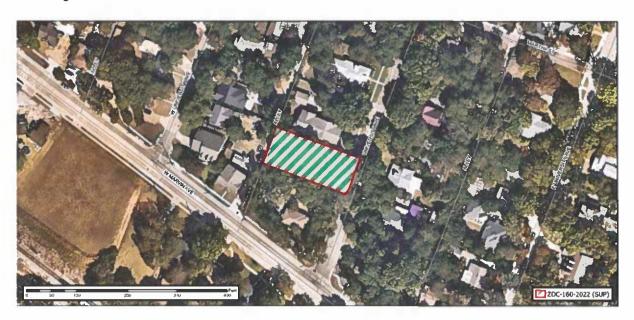

- 8. **Public Hearing** on a request by Erica Duncan for a Replat of Lots 6, 7, 8, & 9, Block 2 of the Cotton Mill Addition, to create Lots 7R & 9R, Block 2 of the Cotton Mill Addition, two (2) residential lots, being 0.8796 acres, located at 232 Patrick Street, (Property ID: 172979 & 172988) Owner: ERICA DUNCAN & DONALD DUNCAN (SUB-176-2022) Staff: Zack King
- 9. *Consider* approval of SUB-176-2022
- 10. **Public Hearing** on a request by Chris Snow for a Specific Use Permit (SUP) for an accessory structure +700 sf use within a Single Family Residential-2 zoning district located at 107 University Avenue (Property ID 176369) Owner: CHRISTOPHER & KAREN SNOW (ZDC-160-2022) Staff: Eleana Tuley
- 11. *Consider* recommendation of Zoning Change No. ZDC-160-2022
- 12. **Public Hearing** on a request by Steve Homeyer, Homeyer Engineering Inc., for a Specific Use Permit (SUP) for a Drive-Through Car Wash use within a General Retail (GR) zoning district located directly North 500 N US Highway 77 (Property ID: 289738) Owner: RS WAXAHACHIE LLC (ZDC-173-2022) Staff: Zack King
- 13. *Consider* recommendation of Zoning Change No. ZDC-173-2022
- 14. **Public Hearing** on a request by Iris Showalter, Owner of Studio Iris, for a Zoning Change from a General Retail (GR) zoning district to Planned Development General Retail (PD-GR) zoning district, located at 120 North Highway 77 (Property ID 173425) Owner: 120 NORTH, LLC (ZDC-177-2022) Staff: Eleana Tuley
- 15. *Consider* recommendation of Zoning Change No. ZDC-177-2022
- 16. Adjourn