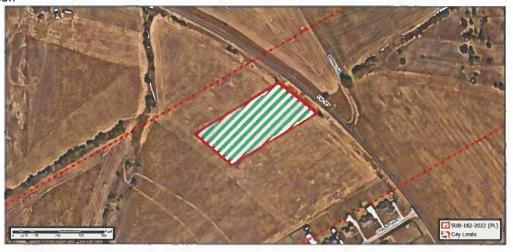

# Planning & Zoning Department Plat Staff Report

Case: SUB-182-2022

**MEETING DATE(S)** 

Planning & Zoning Commission:

February 14, 2022

### **CAPTION**

**Consider** request by Shawne Walker, Walker Land Surveying Company, for a **Plat** of the Montes Addition, Lot 1, Block A, being 3.186 acres, located approximately 250 feet North of 1744 Butcher Road, situated in the Ashton Slayback Survey, Abstract 1005, an addition to the City of Waxahachie (Property ID: 289912) – Owner: Jorge Montes & Yael Montes (SUB-182-2022) Staff: Zack King

Existing Use:

The subject property is currently undeveloped.

Platting History:

The subject property is a portion of the Ashton Slayback Survey,

Abstract 1005.

Site Aerial: