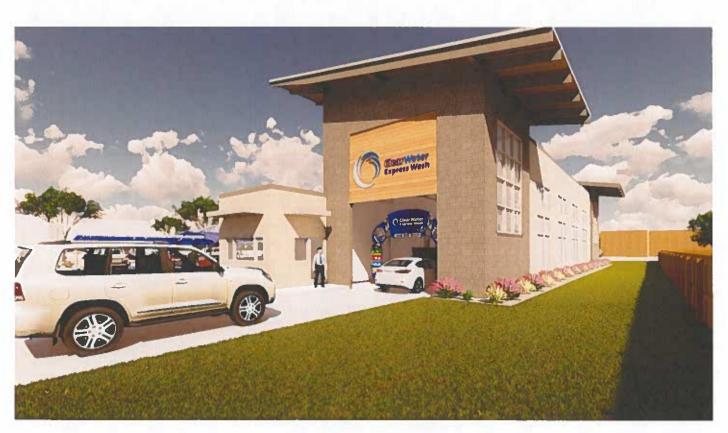

# Action:

Vice Chairman Melissa Ballard moved to approve items a. and b. on the Consent Agenda. Mr. David Hudgins seconded, All Ayes.

5. Consider request by Cody Crannell, CCM Engineering for a Plat of Camden Park, Phase 4, being 52.02 acres, located at 641 Camden Drive, situated in the Silas M. Durrett Survey, Abstract No. 272, an addition to the City of Waxahachie (Property ID 182052) – Owner: Camden Estate Waxahachie, LLC (SUB-145-2022) Staff: Eleana Tuley

Eleana Tuley, Senior Planner, presented the case noting the applicant is requesting to subdivide approximately 52 acres into 139 residential lots and 3 open space lots for phase four of the Camden Park subdivision. The subject property complies with the minimum lot standards in the governing zoning (PD Ord. No. 3000) and the previously approved preliminary plat for the overall development. Furthermore, the plat satisfies the City's subdivision regulations and staff recommends approval of the proposed plat.