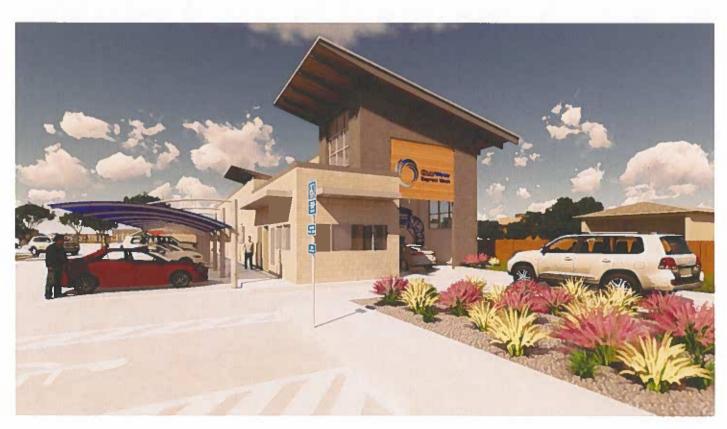

# Action:

Vice Chairman Melissa Ballard moved to approve items a. and b. on the Consent Agenda. Mr. David Hudgins seconded, All Ayes.

5. Consider request by Cody Crannell, CCM Engineering for a Plat of Camden Park, Phase 4, being 52.02 acres, located at 641 Camden Drive, situated in the Silas M. Durrett Survey, Abstract No. 272, an addition to the City of Waxahachie (Property ID 182052) – Owner: Camden Estate Waxahachie, LLC (SUB-145-2022) Staff: Eleana Tuley

Eleana Tuley, Senior Planner, presented the case noting the applicant is requesting to subdivide approximately 52 acres into 139 residential lots and 3 open space lots for phase four of the Camden Park subdivision. The subject property complies with the minimum lot standards in the governing zoning (PD Ord. No. 3000) and the previously approved preliminary plat for the overall development. Furthermore, the plat satisfies the City's subdivision regulations and staff recommends approval of the proposed plat.