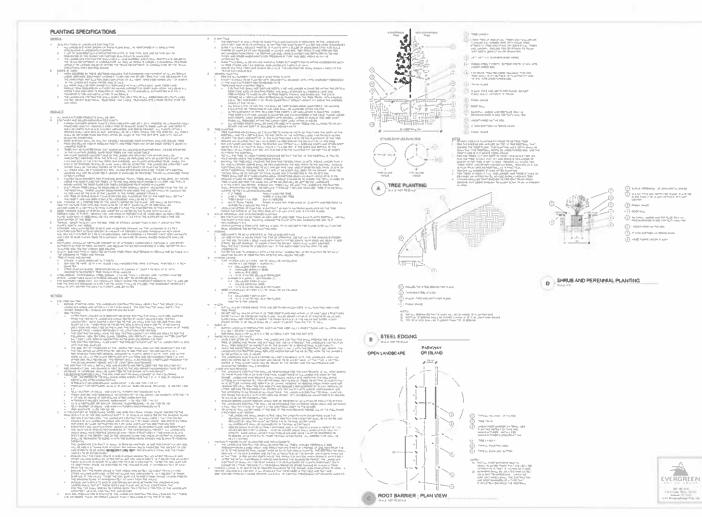

s

Mid-Day Staff -

10:00 Additional teammates arrive

**Closing Staff** 

3:00 Additional teammates arrive

After business is closed, the car wash tunnel, offices, parking lot are cleaned and prepared for the next day.

ClearWater Express Wash currently has 7 open locations in Texas, with 2 more by the end of 2022. We are on track to open 25 additional locations by the end of 2023. The founder of the company has many years of experience in the automotive industry and retail, and takes pride in offering a world class guest experience.







ENGINEERING, INC.
TUBE THEN RELIGIBLE NO. TO BE A THEN RELIGIBLE A THEN RELIGIBLE A THEN RELIGIBLE A THEN RELIGIBLE.



CHARWATER CARWASH - WAXAHACHIE
LOT 3R
CHARMAN PLACE BUSINESS ADDITION
ATTA ACRES
ELLIS COUNTY, TEXAS
ELLIS COUNTY, TEXAS



LP-1





GINEERING, INC.
CEINEERING, INC.
CEINEERING, INC.
CEORGAGE SEASON T



CLEAR WATER CARWASH - WAXAHACHIE
LOT 2F
CHAPMAN PLACE BUSINESS ADDITION
0.747 ACRES
ELLIS COLUMY, TEACH CLEAR WATER

LANDSCAPE DETAILS & SPECIFICATIONS



HET # 23 0903 SHEET NO:

LP-2



|      | - 1           | 1