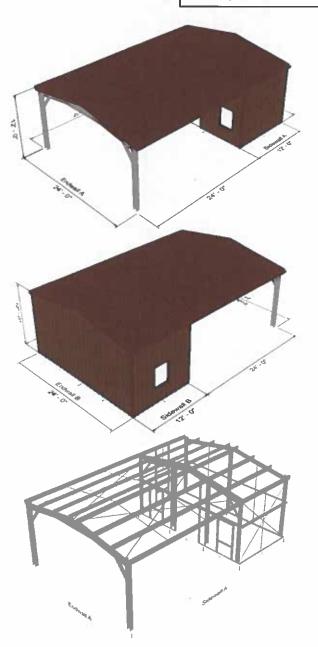

- 8. **Public Hearing** on a request by Erica Duncan for a Replat of Lots 6, 7, 8, & 9, Block 2 of the Cotton Mill Addition, to create Lots 7R & 9R, Block 2 of the Cotton Mill Addition, two (2) residential lots, being 0.8796 acres, located at 232 Patrick Street, (Property ID: 172979 & 172988) Owner: ERICA DUNCAN & DONALD DUNCAN (SUB-176-2022) Staff: Zack King
- 9. *Consider* approval of SUB-176-2022
- 10. **Public Hearing** on a request by Chris Snow for a Specific Use Permit (SUP) for an accessory structure +700 sf use within a Single Family Residential-2 zoning district located at 107 University Avenue (Property ID 176369) Owner: CHRISTOPHER & KAREN SNOW (ZDC-160-2022) Staff: Eleana Tuley
- 11. *Consider* recommendation of Zoning Change No. ZDC-160-2022
- 12. **Public Hearing** on a request by Steve Homeyer, Homeyer Engineering Inc., for a Specific Use Permit (SUP) for a Drive-Through Car Wash use within a General Retail (GR) zoning district located directly North 500 N US Highway 77 (Property ID: 289738) Owner: RS WAXAHACHIE LLC (ZDC-173-2022) Staff: Zack King
- 13. *Consider* recommendation of Zoning Change No. ZDC-173-2022
- 14. **Public Hearing** on a request by Iris Showalter, Owner of Studio Iris, for a Zoning Change from a General Retail (GR) zoning district to Planned Development General Retail (PD-GR) zoning district, located at 120 North Highway 77 (Property ID 173425) Owner: 120 NORTH, LLC (ZDC-177-2022) Staff: Eleana Tuley
- 15. *Consider* recommendation of Zoning Change No. ZDC-177-2022
- 16. Adjourn