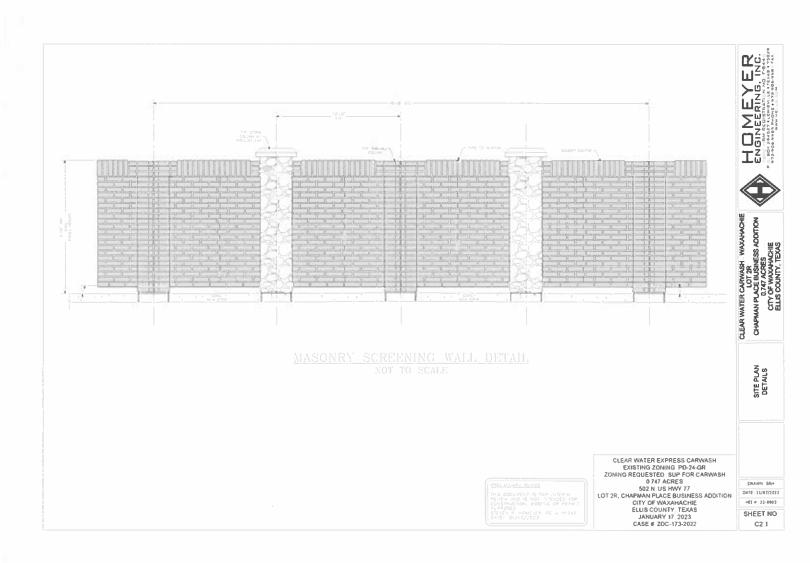

# Action:

Vice Chairman Melissa Ballard moved to approve items a. and b. on the Consent Agenda. Mr. David Hudgins seconded, All Ayes.

5. Consider request by Cody Crannell, CCM Engineering for a Plat of Camden Park, Phase 4, being 52.02 acres, located at 641 Camden Drive, situated in the Silas M. Durrett Survey, Abstract No. 272, an addition to the City of Waxahachie (Property ID 182052) – Owner: Camden Estate Waxahachie, LLC (SUB-145-2022) Staff: Eleana Tuley

Eleana Tuley, Senior Planner, presented the case noting the applicant is requesting to subdivide approximately 52 acres into 139 residential lots and 3 open space lots for phase four of the Camden Park subdivision. The subject property complies with the minimum lot standards in the governing zoning (PD Ord. No. 3000) and the previously approved preliminary plat for the overall development. Furthermore, the plat satisfies the City's subdivision regulations and staff recommends approval of the proposed plat.