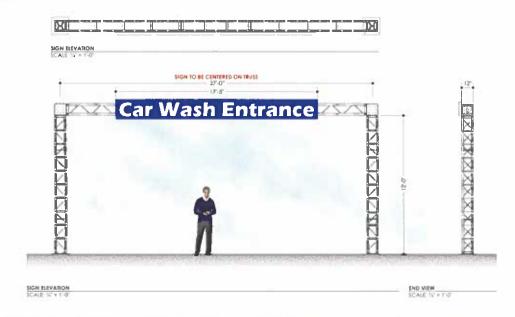

# Action:

Vice Chairman Melissa Ballard moved to approve items a. and b. on the Consent Agenda. Mr. David Hudgins seconded, All Ayes.

5. Consider request by Cody Crannell, CCM Engineering for a Plat of Camden Park, Phase 4, being 52.02 acres, located at 641 Camden Drive, situated in the Silas M. Durrett Survey, Abstract No. 272, an addition to the City of Waxahachie (Property ID 182052) – Owner: Camden Estate Waxahachie, LLC (SUB-145-2022) Staff: Eleana Tuley

Eleana Tuley, Senior Planner, presented the case noting the applicant is requesting to subdivide approximately 52 acres into 139 residential lots and 3 open space lots for phase four of the Camden Park subdivision. The subject property complies with the minimum lot standards in the governing zoning (PD Ord. No. 3000) and the previously approved preliminary plat for the overall development. Furthermore, the plat satisfies the City's subdivision regulations and staff recommends approval of the proposed plat.