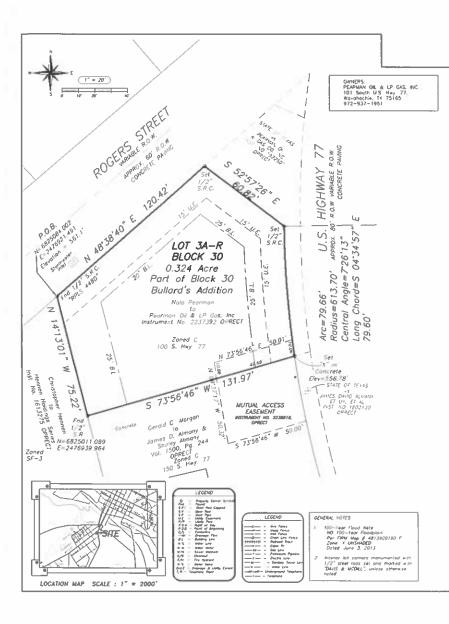

# Planning & Zoning Department Plat Staff Report

Case: SUB-146-2022

Planning & Zoning Commission:

February 14, 2023

City Council:

February 20, 2023

**Public Hearing on** a request by Henry Quigg, Richmond Group, for a **Replat** of a portion of Lot 3A, Block 30 of the Bullard's Revision, to create Lot 3A-R, being 0.324 acres, located at 100 S US Highway 77 (Property ID: 172431) Owner: Pearman Oil & LP Gas, Inc. (SUB-146-2022) Staff: Zack King

**RECOMMENDED MOTION** 

"I move to recommend approval of SUB-146-2022, a replat of the Bullard's Revision, with the associated Petition for Relief Waiver.

**APPLICANT REQUEST** 

The applicant is requesting to replat the subject property into one (1) lot for commercial use. The applicant also requests a Petition for Relief Waiver for right-of-way (ROW) dedication along S. Rogers Street and S US Highway 77.

**CASE INFORMATION** 

Applicant:

Henry Quigg, Richmond Group

Property Owner(s):

Pearman Oil & LP Gas, Inc.

Site Acreage:

0.324 acres

Number of Lots:

General Location:

100 S US Highway 77

Parcel ID Number(s):

172431

Current Zoning:

Commercial (C)

Existing Use:

The subject property is currently undeveloped.

**Platting History:** 

The subject property is a portion of Block 30 of the Bullard's

Addition.

(u+7)

## **PLANNING ANALYSIS**

The applicant is proposing to replat the subject property into one (1) lot for commercial use. The proposed lot meets the minimum required size and dimension standards of the Commercial zoning district. The applicant has filed a mutual access easement on the southeastern corner of the property to allow for access to the site via a shared driveway on S US Highway 77.

### Variance for Right-of-Way Dedication

The applicant has requested a Petition of Relief Waiver for the right-of-way (ROW) dedication requirement along S Rogers Street and S US Highway 77. The City of Waxahachie Thoroughfare Plan identifies S Rogers Street as a future 80' thoroughfare and S US Highway 77 as a future 110' thoroughfare. Due to this, the applicant is required to provide an additional 10' of ROW dedication along S Rogers Street and an additional 15' of ROW dedication along S US Highway 77. The applicant is requesting to provide no additional ROW dedication to due adverse effects on the subject property.

# REPLAT BULLARD'S ADDITION Lot 3A-R, Block 30

Being a 0.324 Acre replat of Bullard's Addition to the City of Waxahachie according to the plat thereof recorded in Cabinet A, Slide 163, Plat Records, Ellis County, Texas 1 Commercial Lot Zoning: C (Commercial)