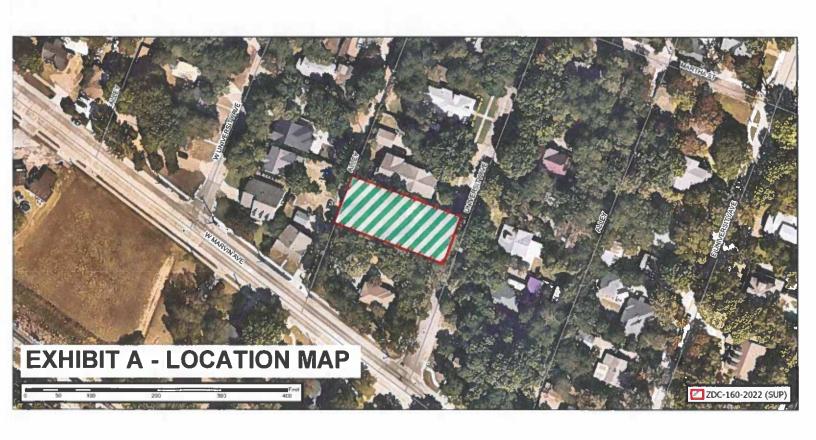

# Planning & Zoning Department Plat Staff Report

Case: SUB-182-2022

**MEETING DATE(S)** 

Planning & Zoning Commission:

February 14, 2022

### **CAPTION**

**Consider** request by Shawne Walker, Walker Land Surveying Company, for a **Plat** of the Montes Addition, Lot 1, Block A, being 3.186 acres, located approximately 250 feet North of 1744 Butcher Road, situated in the Ashton Slayback Survey, Abstract 1005, an addition to the City of Waxahachie (Property ID: 289912) – Owner: Jorge Montes & Yael Montes (SUB-182-2022) Staff: Zack King

Existing Use:

The subject property is currently undeveloped.

Platting History:

The subject property is a portion of the Ashton Slayback Survey,

Abstract 1005.

Site Aerial: