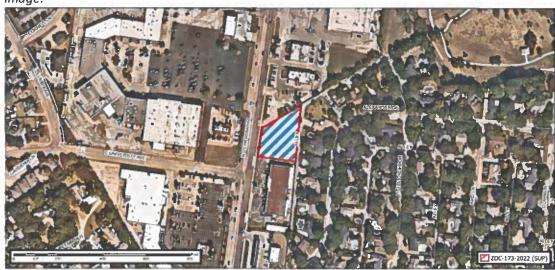

# Planning & Zoning Department Plat Staff Report

Case: SUB-146-2022

Planning & Zoning Commission:

February 14, 2023

City Council:

February 20, 2023

**Public Hearing on** a request by Henry Quigg, Richmond Group, for a **Replat** of a portion of Lot 3A, Block 30 of the Bullard's Revision, to create Lot 3A-R, being 0.324 acres, located at 100 S US Highway 77 (Property ID: 172431) Owner: Pearman Oil & LP Gas, Inc. (SUB-146-2022) Staff: Zack King

#### Site Aerial: