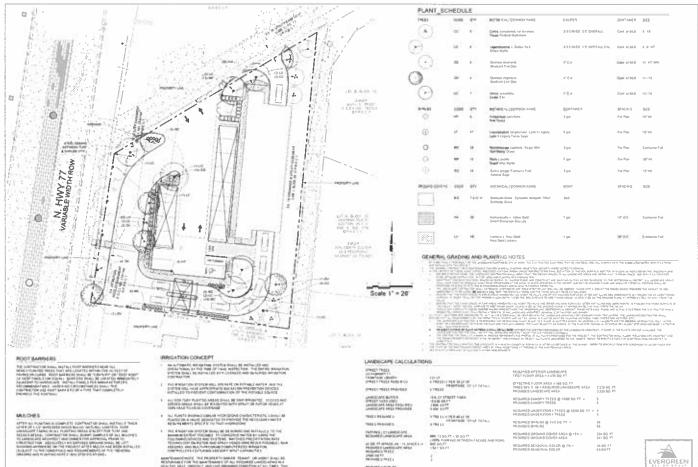

# Action:

Vice Chairman Melissa Ballard moved to approve items a. and b. on the Consent Agenda. Mr. David Hudgins seconded, All Ayes.

5. Consider request by Cody Crannell, CCM Engineering for a Plat of Camden Park, Phase 4, being 52.02 acres, located at 641 Camden Drive, situated in the Silas M. Durrett Survey, Abstract No. 272, an addition to the City of Waxahachie (Property ID 182052) – Owner: Camden Estate Waxahachie, LLC (SUB-145-2022) Staff: Eleana Tuley

Eleana Tuley, Senior Planner, presented the case noting the applicant is requesting to subdivide approximately 52 acres into 139 residential lots and 3 open space lots for phase four of the Camden Park subdivision. The subject property complies with the minimum lot standards in the governing zoning (PD Ord. No. 3000) and the previously approved preliminary plat for the overall development. Furthermore, the plat satisfies the City's subdivision regulations and staff recommends approval of the proposed plat.