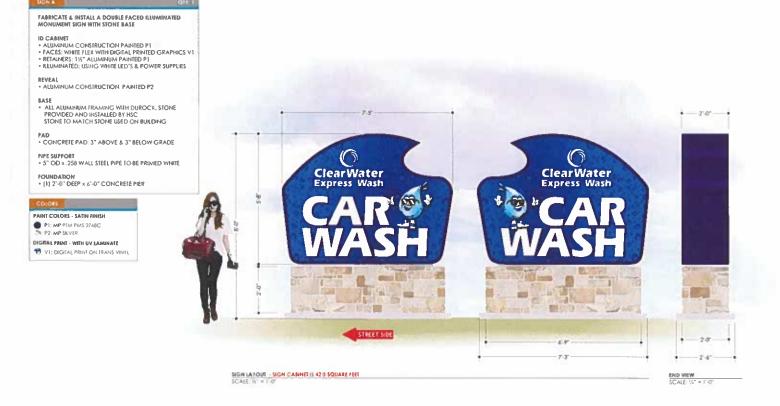

# Action:

Vice Chairman Melissa Ballard moved to approve items a. and b. on the Consent Agenda. Mr. David Hudgins seconded, All Ayes.

5. Consider request by Cody Crannell, CCM Engineering for a Plat of Camden Park, Phase 4, being 52.02 acres, located at 641 Camden Drive, situated in the Silas M. Durrett Survey, Abstract No. 272, an addition to the City of Waxahachie (Property ID 182052) – Owner: Camden Estate Waxahachie, LLC (SUB-145-2022) Staff: Eleana Tuley

Eleana Tuley, Senior Planner, presented the case noting the applicant is requesting to subdivide approximately 52 acres into 139 residential lots and 3 open space lots for phase four of the Camden Park subdivision. The subject property complies with the minimum lot standards in the governing zoning (PD Ord. No. 3000) and the previously approved preliminary plat for the overall development. Furthermore, the plat satisfies the City's subdivision regulations and staff recommends approval of the proposed plat.