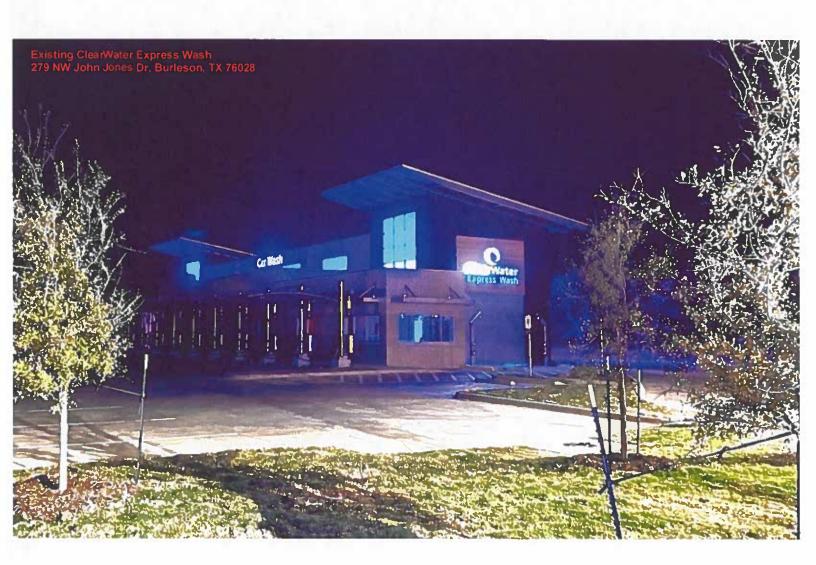

# Action:

Vice Chairman Melissa Ballard moved to approve items a. and b. on the Consent Agenda. Mr. David Hudgins seconded, All Ayes.

5. Consider request by Cody Crannell, CCM Engineering for a Plat of Camden Park, Phase 4, being 52.02 acres, located at 641 Camden Drive, situated in the Silas M. Durrett Survey, Abstract No. 272, an addition to the City of Waxahachie (Property ID 182052) – Owner: Camden Estate Waxahachie, LLC (SUB-145-2022) Staff: Eleana Tuley

Eleana Tuley, Senior Planner, presented the case noting the applicant is requesting to subdivide approximately 52 acres into 139 residential lots and 3 open space lots for phase four of the Camden Park subdivision. The subject property complies with the minimum lot standards in the governing zoning (PD Ord. No. 3000) and the previously approved preliminary plat for the overall development. Furthermore, the plat satisfies the City's subdivision regulations and staff recommends approval of the proposed plat.