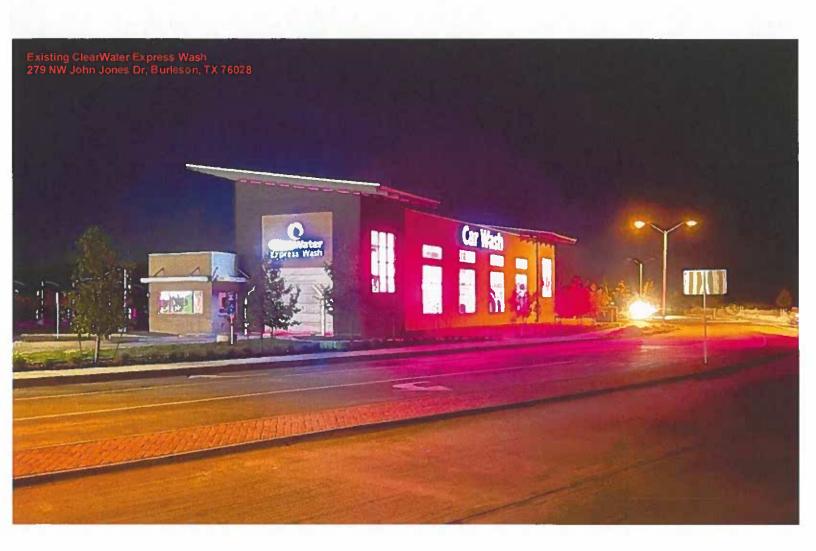

# Action:

Vice Chairman Melissa Ballard moved to approve items a. and b. on the Consent Agenda. Mr. David Hudgins seconded, All Ayes.

5. Consider request by Cody Crannell, CCM Engineering for a Plat of Camden Park, Phase 4, being 52.02 acres, located at 641 Camden Drive, situated in the Silas M. Durrett Survey, Abstract No. 272, an addition to the City of Waxahachie (Property ID 182052) – Owner: Camden Estate Waxahachie, LLC (SUB-145-2022) Staff: Eleana Tuley

Eleana Tuley, Senior Planner, presented the case noting the applicant is requesting to subdivide approximately 52 acres into 139 residential lots and 3 open space lots for phase four of the Camden Park subdivision. The subject property complies with the minimum lot standards in the governing zoning (PD Ord. No. 3000) and the previously approved preliminary plat for the overall development. Furthermore, the plat satisfies the City's subdivision regulations and staff recommends approval of the proposed plat.