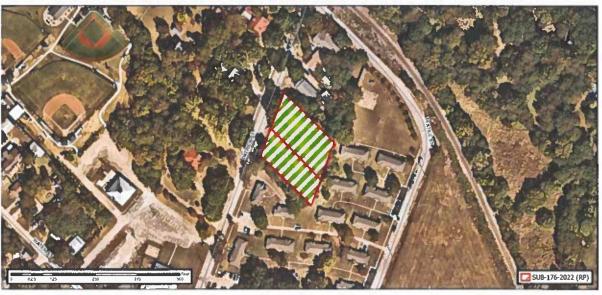

Existing Use:

The subject property is currently undeveloped.

Platting History:

The subject property is a portion of the Ashton Slayback Survey,

Abstract 1005.

Site Aerial:

General Location:

100 S US Highway 77

Parcel ID Number(s):

172431

Current Zoning:

Commercial (C)

Existing Use:

The subject property is currently undeveloped.