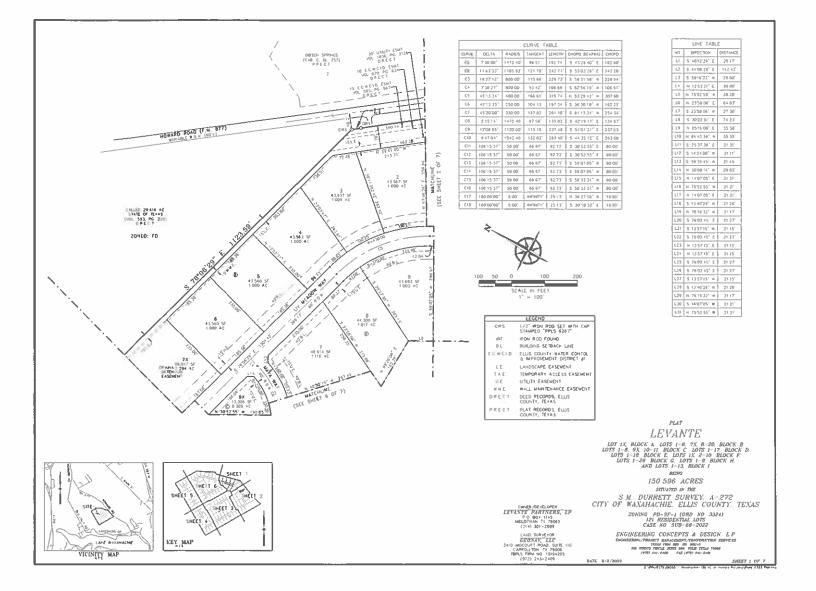

#### CAPTION

**Public Hearing** on a request by Chad Adams, Levante Partners, LP, for a Plat of Levante, Lot 1X, Block A, Lots 1-6, 7X, 8-20, Block B, Lots 1-8, 9X, 10-11, Block C, Lots 1-17, Block D, Lots 1-18, Block E, Lots 1X, 2-10, Block F, Lots 1-26, Block G, Lots 1-9, Block H, Lots 1-13, Block I, being 150.59 acres, located on the west side of Howard Road (FM 877) across from 3175 Howard Road, situated in the S.M. Durrett Survey, Abstract No. 272, an addition to the City of Waxahachie (Property ID 182020) – Owner: Levante Partners, LP (SUB-66-022)

#### APPLICANT REQUEST

The Applicant is requesting to plat approximately 150 acres into 121 single family lots and four open space lots.

| CASE INFORMATION                      |                                                                                                               |
|---------------------------------------|---------------------------------------------------------------------------------------------------------------|
| Applicant:                            | Chad Adams, Levante Partners, LP                                                                              |
| Property Owner(s):                    | Chad Adams, Levante Partners, LP                                                                              |
| Site Acreage:                         | 150.6 acres                                                                                                   |
| Number of Lots:                       | 121 lots                                                                                                      |
| Number of Dwelling Units:             | 121 units                                                                                                     |
| Park Land Dedication:                 | The cash in lieu of park land dedication is \$48,400.00 (121 residential dwellings at \$400.00 per dwelling). |
| Adequate Public Facilities:           | Adequate public facilities are available to the subject property.                                             |
| SUBJECT PROPERTY<br>General Location: | West side of Howard Road (FM 877) across from 3175 Howard<br>Road                                             |
| Parcel ID Number(s):                  | 182020                                                                                                        |
| Current Zoning:                       | PD-SF-1 (Ord. No. 3324)                                                                                       |
| Existing Use:                         | Undeveloped Land                                                                                              |
| Platting History:                     | N/A                                                                                                           |

#### **PLATTING ANALYSIS**

The Applicant is proposing to plat approximately 150 acres into one hundred and twenty-one (121) single family lots and four (4) open space lots. Additionally, the Applicant is requesting a variance to provide one (1) point of access due to the lack of adequate sight distance for the ingress and egress on the second point of entry. The proposed development complies with all other provisions within the governing zoning, including lot count and minimum lot size.

LEVANTE

LOT 1X BLOCK A LOTS 1-6 7X 6-20 BLOCK B LOTS 1-8 9X 10-11 BLOCK C, LOTS 1-7, BLOCK P, LOTS 1-8, BLOCK C, LOTS 11 2-10, BLOCK P, LOTS 1-8, BLOCK G, LOTS 14 2-10, BLOCK H AND LOTS 1-3, BLOCK I

BETHC 150.596 ACRES

S.M. DURRETT SURVEY, A~272 CITY OF WAXAHACHIE, ELLIS COUNTY, TEXAS

SHEET

20NING PD-SF=1 (ORD NO 3324) 121 RESIDENTIAL LOTS CASE NO SVB-86-2022 ENGINEERING CONCEPTS & DESIGN, L.P. ENGINEERING CONCEPTS & DESIGN, L.P. ENGINEERING PHD BIG 30 00141 In Party Chica, Brits and, Phil Fills Phane Party Chica, Brits and, Phil Fills Phane Party Int-Shot Fill (Phil Shot

PLAT

DATE 0/2/2022

Given under my hand and seat of office, this \_\_\_\_\_ day of \_\_\_\_\_

JOEL C HOWARD REGISTERED PROFESSIONAL LAND SURVEYOR STATE OF TEXAS NO 6267

That I, Joel C. Howard, hereby cert-fy that this plat was prepared under  $m_2$  supervision from an actual and accurate survey of the lond and that the corner manuments thism. Therein as set will be properly placed under  $m_2$  personal supervision in accordance with the Subdivision Gratinanie of the Dity of Waxehachie