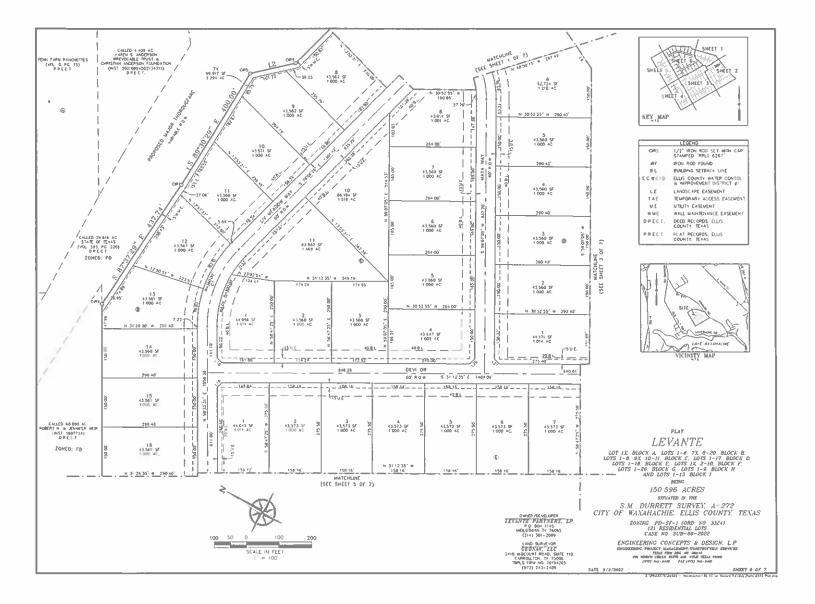

#### CAPTION

**Public Hearing** on a request by Chad Adams, Levante Partners, LP, for a Plat of Levante, Lot 1X, Block A, Lots 1-6, 7X, 8-20, Block B, Lots 1-8, 9X, 10-11, Block C, Lots 1-17, Block D, Lots 1-18, Block E, Lots 1X, 2-10, Block F, Lots 1-26, Block G, Lots 1-9, Block H, Lots 1-13, Block I, being 150.59 acres, located on the west side of Howard Road (FM 877) across from 3175 Howard Road, situated in the S.M. Durrett Survey, Abstract No. 272, an addition to the City of Waxahachie (Property ID 182020) – Owner: Levante Partners, LP (SUB-66-022)

#### APPLICANT REQUEST

The Applicant is requesting to plat approximately 150 acres into 121 single family lots and four open space lots.

| CASE INFORMATION                      |                                                                                                               |
|---------------------------------------|---------------------------------------------------------------------------------------------------------------|
| Applicant:                            | Chad Adams, Levante Partners, LP                                                                              |
| Property Owner(s):                    | Chad Adams, Levante Partners, LP                                                                              |
| Site Acreage:                         | 150.6 acres                                                                                                   |
| Number of Lots:                       | 121 lots                                                                                                      |
| Number of Dwelling Units:             | 121 units                                                                                                     |
| Park Land Dedication:                 | The cash in lieu of park land dedication is \$48,400.00 (121 residential dwellings at \$400.00 per dwelling). |
| Adequate Public Facilities:           | Adequate public facilities are available to the subject property.                                             |
| SUBJECT PROPERTY<br>General Location: | West side of Howard Road (FM 877) across from 3175 Howard<br>Road                                             |
| Parcel ID Number(s):                  | 182020                                                                                                        |
| Current Zoning:                       | PD-SF-1 (Ord. No. 3324)                                                                                       |
| Existing Use:                         | Undeveloped Land                                                                                              |
| Platting History:                     | N/A                                                                                                           |

#### **PLATTING ANALYSIS**

The Applicant is proposing to plat approximately 150 acres into one hundred and twenty-one (121) single family lots and four (4) open space lots. Additionally, the Applicant is requesting a variance to provide one (1) point of access due to the lack of adequate sight distance for the ingress and egress on the second point of entry. The proposed development complies with all other provisions within the governing zoning, including lot count and minimum lot size.

LEVANTE

LOT 1X BLOCK A LOTS 1-6 7X 6-20 BLOCK B LOTS 1-8 9X 10-11 BLOCK C, LOTS 1-7, BLOCK P, LOTS 1-8, BLOCK C, LOTS 11 2-10, BLOCK P, LOTS 1-8, BLOCK G, LOTS 14 2-10, BLOCK H AND LOTS 1-3, BLOCK I

BETHC 150.596 ACRES

S.M. DURRETT SURVEY, A~272 CITY OF WAXAHACHIE, ELLIS COUNTY, TEXAS

SHEET

20NING PD-SF=1 (ORD NO 3324) 121 RESIDENTIAL LOTS CASE NO SVB-86-2022 ENGINEERING CONCEPTS & DESIGN, L.P. ENGINEERING CONCEPTS & DESIGN, L.P. ENGINEERING PHD BIG 30 00141 In Party Chica, Brits and, Phil Fills Phane Party Chica, Brits and, Phil Fills Phane Party Int-Shot Fill (Phil Shot