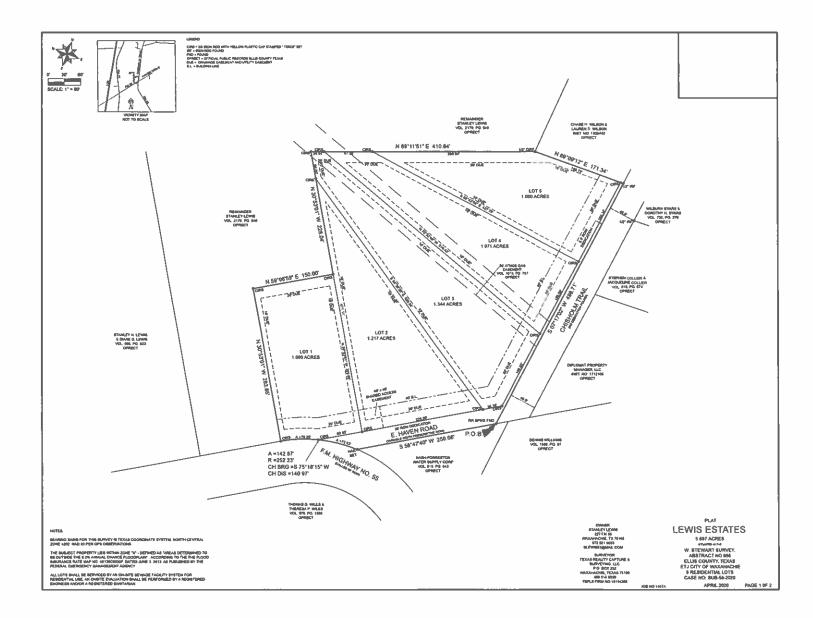

#### By Darperson By Attest Date This plat approved subject to all platting ordinances, rules, regulations and resolutions of the City of Wavahachie, Texas WITHESS, my hand, this the \_\_\_\_\_ day of \_\_\_\_\_ \_\_\_\_ 2022 FOR LEVANTE PARTNERS, LP Br Chad Adoms, Monaging Partner Dener/Developer *EF4ATE PARTNERS, LP* P 0 Bor 1165 milliotran (z 7668 (214) 301-2089

NOW, THEREFORE, KNOW ALL VEN BY THESE PRESENTS HUM, INLERSTORE, ANUM ALL WIN BY INTESS (MSSCH) MAIL LEVANTE PARTIERS, LA coling nerse by and brough its duly outhorised officers, does hereby addot this plot designating the herein obser descread property as LEVANTE, an addition to the city of Mainhache, Teres, and alleys are educated designating the herein obser descread property as LEVANTE, an addition to the city of Mainhache, Teres, and alleys are educated designations and the statements and public use oreas, as shown, are dedicated, for the public use foreas, prost, shows or other improvements or glovable state to educated to stress purpose indicated on this plat. No building, the each, triest, shows or other improvements or glovable state to educated decommodation of all public utiles descread, strest, shows, shows or other improvements or glovable state to educated decommodation of all public utiles descread to use or using the estimate the easternal immits the use of particular accommodation of all public utiles descread to use or using the estimate the estimate the multical use and decommodation of all public utiles descread to use or using the estimate the inits the use of particular utilities, and use by public utilities descread to line Public's and City of Mainhache is use thread. The City of Mainhache public utiles respective system stude to the necksity of any or use or using the respective estements for the public utile respective state and the necksity of any or use or using there, and odding to errors of any object utiles respective states and the necksity of any or use or using the source.

### h4DACE Southeasterly, continuing along said common line and along said curve, through a central angle of 11 degrees 43 movies 33 seconds, on orc statance of 242.71 feet to the POINT OF BEGRINFIG AND CONTANNIA 6.5559,967 square feet or 150.566 occes of land, more or less

LEVANTE

LOT 1X BLOCK A LOTS 1-6 7X 6-20 BLOCK B LOTS 1-8 9X 10-11 BLOCK C, LOTS 1-7, BLOCK P, LOTS 1-8, BLOCK C, LOTS 11 2-10, BLOCK P, LOTS 1-8, BLOCK G, LOTS 14 2-10, BLOCK H AND LOTS 1-3, BLOCK I

BETHC 150.596 ACRES

S.M. DURRETT SURVEY, A~272 CITY OF WAXAHACHIE, ELLIS COUNTY, TEXAS

SHEET

20NING PD-SF=1 (ORD NO 3324) 121 RESIDENTIAL LOTS CASE NO SVB-86-2022 ENGINEERING CONCEPTS & DESIGN, L.P. ENGINEERING CONCEPTS & DESIGN, L.P. ENGINEERING PHD BIG 30 00141 In Party Chica, Brits and, Phil Fills Phane Party Chica, Brits and, Phil Fills Phane Party Int-Shot Fill (Phil Shot

PLAT

DATE 0/2/2022

Given under my hand and seat of office, this \_\_\_\_\_ day of \_\_\_\_\_

JOEL C HOWARD REGISTERED PROFESSIONAL LAND SURVEYOR STATE OF TEXAS NO 6267

That I, Joel C. Howard, hereby cert-fy that this plat was prepared under  $m_2$  supervision from an actual and accurate survey of the lond and that the corner manuments thism. Therein as set will be properly placed under  $m_2$  personal supervision in accordance with the Subdivision Gratinanie of the Dity of Waxehachie

APPROVAL CERTIFICATE APPROVED BIT Planning and Zoning Commasion Enty of its-abochie, Te-as