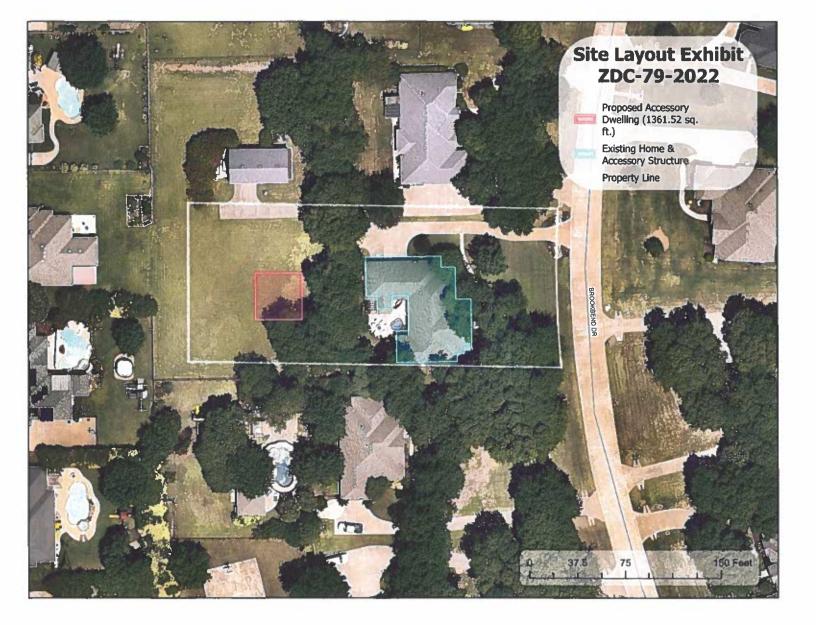

#### **CAPTION**

**Public Hearing** on a request by Debbie Manning – Capitola Builders for a **Specific Use Permit (SUP)** for an **Accessory Structure equal to or greater than 700SF** use within a Single Family-1 (SF-1) zoning district located at 195 Brookbend Dr. (Property ID 208145) – Owner: Higginbotham Revocable Trust (ZDC-79-2022).

#### **APPLICANT REQUEST**

The applicant requests to construct a +700 sq. ft. (1,361 sq. ft.) accessory structure to the rear of a single-family residential lot.

| CASE INFORMATION<br>Applicant:        | Debbie Manning, Capitola Builders                                                              |
|---------------------------------------|------------------------------------------------------------------------------------------------|
| Property Owner(s):                    | Higginbotham Revocable Trust                                                                   |
| Site Acreage:                         | 0.933 acres                                                                                    |
| Current Zoning :                      | SF-1                                                                                           |
| Requested Zoning:                     | SF-1 with a Specific Use Permit (SUP) for an accessory structure greater than 700 square feet. |
| SUBJECT PROPERTY<br>General Location: | 195 Brookbend Dr.                                                                              |
| Parcel ID Number(s):                  | 208145                                                                                         |
| Current Zoning:                       | Single Family-1 (SF-1)                                                                         |
| Existing Use:                         | The existing use is residential.                                                               |
| Development History                   | The subject property is platted as Lot 89 of Brookbend Grove Phase 2.                          |

#### **PLANNING ANALYSIS**

The applicant proposes constructing a +700 sq. ft. (1,361 sq. ft.) accessory structure to the side and rear of a single-family residential lot at 195 Brookbend Dr. The Ellis County Appraisal District states that the primary structure on the property is 3,693 square feet. Per the City of Waxahachie Zoning Ordinance, an accessory structure that is equal to or greater than 700 square feet requires a Specific Use Permit (SUP) to be approved by City Council.

#### Proposed Use:

The proposed accessory structure is comprised of 1,361 square feet of fully enclosed space. The applicant is proposing to construct the structure out of masonry that will match the primary structure. The structure is intended to be used as a garage and personal shop. The accessory structure is 23.5' in height, and the interior floor plan indicates a small storage area accessible by stairs. The applicant has informed staff that

## (I)

the purpose of this storage area and the width of the stairs is to provide ease of access for items such as Christmas decorations. The applicant has confirmed to staff that the structure will not be used as a dwelling of any kind and will not be metered, sold, or leased separately from the existing home. The accessory structure will connect the exiting driveway with a concrete drive.

### **ATTACHED EXHIBITS**

Identify the exhibits that will be included as agenda backup material.

- 1. Location Map
- 2. Site Layout Exhibit
- 3. Site Plan
- 4. Architectural Plan
- 5. PON Responses