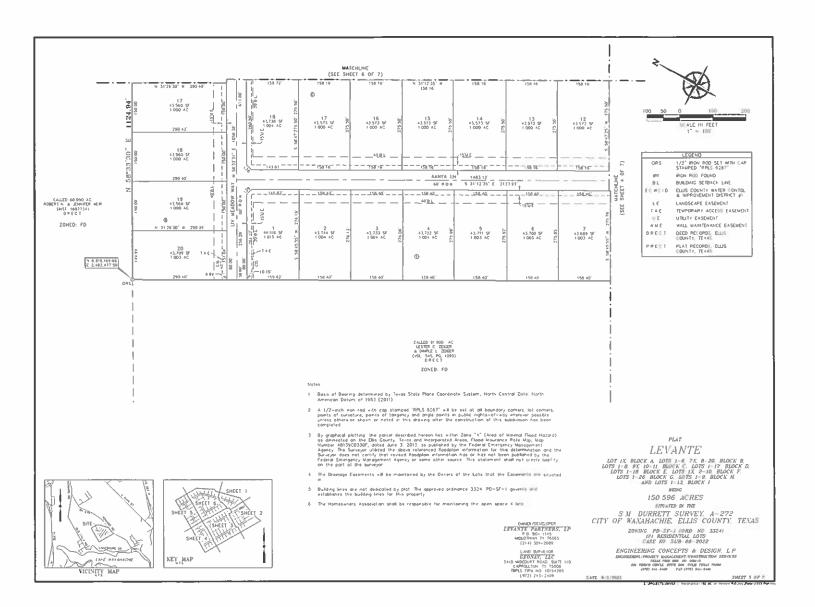

#### CAPTION

**Public Hearing** on a request by Chad Adams, Levante Partners, LP, for a Plat of Levante, Lot 1X, Block A, Lots 1-6, 7X, 8-20, Block B, Lots 1-8, 9X, 10-11, Block C, Lots 1-17, Block D, Lots 1-18, Block E, Lots 1X, 2-10, Block F, Lots 1-26, Block G, Lots 1-9, Block H, Lots 1-13, Block I, being 150.59 acres, located on the west side of Howard Road (FM 877) across from 3175 Howard Road, situated in the S.M. Durrett Survey, Abstract No. 272, an addition to the City of Waxahachie (Property ID 182020) – Owner: Levante Partners, LP (SUB-66-022)

#### APPLICANT REQUEST

The Applicant is requesting to plat approximately 150 acres into 121 single family lots and four open space lots.

| CASE INFORMATION                      |                                                                                                               |
|---------------------------------------|---------------------------------------------------------------------------------------------------------------|
| Applicant:                            | Chad Adams, Levante Partners, LP                                                                              |
| Property Owner(s):                    | Chad Adams, Levante Partners, LP                                                                              |
| Site Acreage:                         | 150.6 acres                                                                                                   |
| Number of Lots:                       | 121 lots                                                                                                      |
| Number of Dwelling Units:             | 121 units                                                                                                     |
| Park Land Dedication:                 | The cash in lieu of park land dedication is \$48,400.00 (121 residential dwellings at \$400.00 per dwelling). |
| Adequate Public Facilities:           | Adequate public facilities are available to the subject property.                                             |
| SUBJECT PROPERTY<br>General Location: | West side of Howard Road (FM 877) across from 3175 Howard<br>Road                                             |
| Parcel ID Number(s):                  | 182020                                                                                                        |
| Current Zoning:                       | PD-SF-1 (Ord. No. 3324)                                                                                       |
| Existing Use:                         | Undeveloped Land                                                                                              |
| Platting History:                     | N/A                                                                                                           |

#### **PLATTING ANALYSIS**

The Applicant is proposing to plat approximately 150 acres into one hundred and twenty-one (121) single family lots and four (4) open space lots. Additionally, the Applicant is requesting a variance to provide one (1) point of access due to the lack of adequate sight distance for the ingress and egress on the second point of entry. The proposed development complies with all other provisions within the governing zoning, including lot count and minimum lot size.

LEVANTE

LOT 1X BLOCK A LOTS 1-6 7X 6-20 BLOCK B LOTS 1-8 9X 10-11 BLOCK C, LOTS 1-7, BLOCK P, LOTS 1-8, BLOCK C, LOTS 11 2-10, BLOCK P, LOTS 1-8, BLOCK G, LOTS 14 2-10, BLOCK H AND LOTS 1-3, BLOCK I

BETHC 150.596 ACRES

S.M. DURRETT SURVEY, A~272 CITY OF WAXAHACHIE, ELLIS COUNTY, TEXAS

SHEET

20NING PD-SF=1 (ORD NO 3324) 121 RESIDENTIAL LOTS CASE NO SVB-86-2022 ENGINEERING CONCEPTS & DESIGN, L.P. ENGINEERING CONCEPTS & DESIGN, L.P. ENGINEERING PHD BIG 30 00141 In Party Chica, Brits and, Phil Fills Phane Party Chica, Brits and, Phil Fills Phane Party Int-Shot Fill (Phil Shot