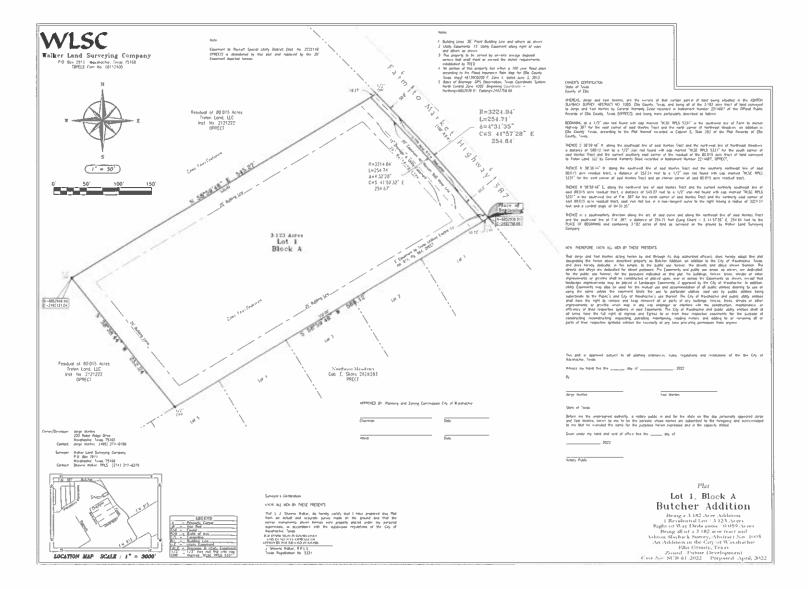

#### **CAPTION**

**Public Hearing** on a request by Shawne Walker for a **Plat** of Butcher Addition, Lot 1, Block A, being 3.182 acres, located on F.M. 387 situated in the Ashton Slayback Survey, A-1005, an addition in the City of Waxahachie. (Property ID 289912) – Owner: Jorge Montes (SUB-61-2022)

#### **APPLICANT REQUEST**

The applicant requests to plat the subject property into one (1) lot for single-family residential use.

| CASE INFORMATION<br>Applicant:        | Shawne Walker                                                                                                |
|---------------------------------------|--------------------------------------------------------------------------------------------------------------|
| Property Owner(s):                    | Jorge Montes                                                                                                 |
| Site Acreage:                         | 3.182                                                                                                        |
| Number of Lots:                       | 1 lot                                                                                                        |
| Number of Dwelling Units:             | N/A                                                                                                          |
| Park Land Dedication:                 | The cash in lieu of the park land fee is estimated to be \$400.00 (1 residential dwelling at \$400/dwelling) |
| Adequate Public Facilities:           | Adequate public utilities are provided to the property.                                                      |
| SUBJECT PROPERTY<br>General Location: | F.M. 387                                                                                                     |
| Parcel ID Number(s):                  | 289912                                                                                                       |
| Current Zoning:                       | Future Development - FD                                                                                      |
| Existing Use:                         | The subject property use is undeveloped                                                                      |
| Platting History:                     | The subject property is currently part of the Ashton Slayback Survey, Abstract Number 1005.                  |

#### **PLATTING ANALYSIS**

The applicant is requesting to **Plat** Butcher Addition, Lot 1, Block A, one residential lot, being 3.182 acres. All City of Waxahachie lot size and dimension requirements have been met. The plat provides a 10.27' ROW dedication in conformance with the City of Waxahachie thoroughfare plan.