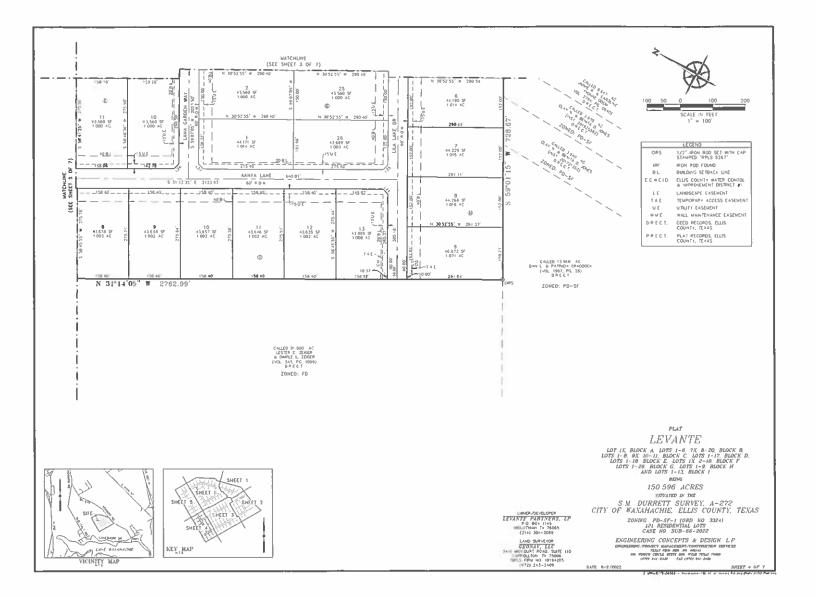

#### CAPTION

**Public Hearing** on a request by Chad Adams, Levante Partners, LP, for a Plat of Levante, Lot 1X, Block A, Lots 1-6, 7X, 8-20, Block B, Lots 1-8, 9X, 10-11, Block C, Lots 1-17, Block D, Lots 1-18, Block E, Lots 1X, 2-10, Block F, Lots 1-26, Block G, Lots 1-9, Block H, Lots 1-13, Block I, being 150.59 acres, located on the west side of Howard Road (FM 877) across from 3175 Howard Road, situated in the S.M. Durrett Survey, Abstract No. 272, an addition to the City of Waxahachie (Property ID 182020) – Owner: Levante Partners, LP (SUB-66-022)

#### **PLATTING ANALYSIS**

The Applicant is proposing to plat approximately 150 acres into one hundred and twenty-one (121) single family lots and four (4) open space lots. Additionally, the Applicant is requesting a variance to provide one (1) point of access due to the lack of adequate sight distance for the ingress and egress on the second point of entry. The proposed development complies with all other provisions within the governing zoning, including lot count and minimum lot size.