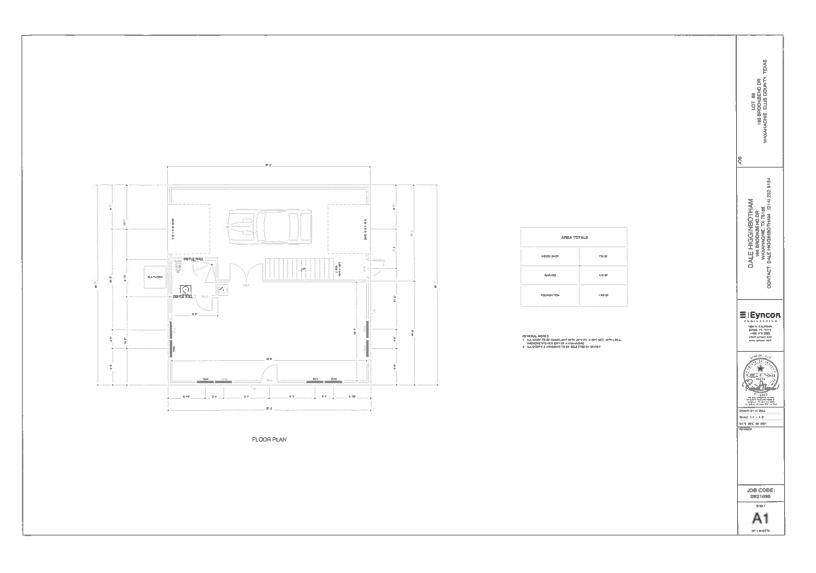

#### Proposed Use:

The proposed accessory structure is comprised of 1,361 square feet of fully enclosed space. The applicant is proposing to construct the structure out of masonry that will match the primary structure. The structure is intended to be used as a garage and personal shop. The accessory structure is 23.5' in height, and the interior floor plan indicates a small storage area accessible by stairs. The applicant has informed staff that

## (I)

the purpose of this storage area and the width of the stairs is to provide ease of access for items such as Christmas decorations. The applicant has confirmed to staff that the structure will not be used as a dwelling of any kind and will not be metered, sold, or leased separately from the existing home. The accessory structure will connect the exiting driveway with a concrete drive.

### **ATTACHED EXHIBITS**

Identify the exhibits that will be included as agenda backup material.

- 1. Location Map
- 2. Site Layout Exhibit
- 3. Site Plan
- 4. Architectural Plan
- 5. PON Responses