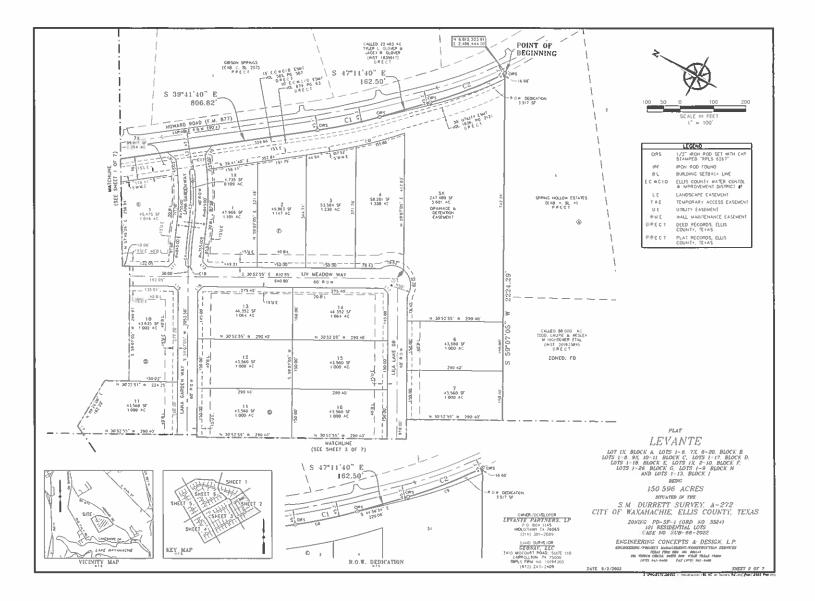

#### CAPTION

**Public Hearing** on a request by Chad Adams, Levante Partners, LP, for a Plat of Levante, Lot 1X, Block A, Lots 1-6, 7X, 8-20, Block B, Lots 1-8, 9X, 10-11, Block C, Lots 1-17, Block D, Lots 1-18, Block E, Lots 1X, 2-10, Block F, Lots 1-26, Block G, Lots 1-9, Block H, Lots 1-13, Block I, being 150.59 acres, located on the west side of Howard Road (FM 877) across from 3175 Howard Road, situated in the S.M. Durrett Survey, Abstract No. 272, an addition to the City of Waxahachie (Property ID 182020) – Owner: Levante Partners, LP (SUB-66-022)

#### **PLATTING ANALYSIS**

The Applicant is proposing to plat approximately 150 acres into one hundred and twenty-one (121) single family lots and four (4) open space lots. Additionally, the Applicant is requesting a variance to provide one (1) point of access due to the lack of adequate sight distance for the ingress and egress on the second point of entry. The proposed development complies with all other provisions within the governing zoning, including lot count and minimum lot size.

Since the zoning request, the Applicant has performed a Traffic Impact Analysis (TIA) and started designing the infrastructure and improvements for the project. During this process, the Applicant determined that the topography and the road's curvature obstructed the minimum sight distance for the ingress and egress on the second point of access which was initially proposed in the concept plan for the zoning request (ZDC-27-2022). Given the limited sight distance, the second entry point would have been dangerous for people trying to enter and exit the subdivision. Therefore, given the safety concerns posed by the site's topography, Staff is recommending approval of the variance request.

### h4DACE Southeasterly, continuing along said common line and along said curve, through a central angle of 11 degrees 43 movies 33 seconds, on orc statance of 242.71 feet to the POINT OF BEGRINFIG AND CONTANNIA 6.5559,967 square feet or 150.566 occes of land, more or less

THENCE South 47 degrees 11 menutes 40 seconds East, continuing along said common line, a distance of 162.50 feet to a point for the point of curvature of a trangent cardier surve to the left having a radius of 1185.92 feet, whose chord bears South 53 degrees 03 minutes 26 seconds East, a distance of 242.23 feet.

INEIXEE, continuing along sold reminion line and along sold curve, through a central angle of 07 degrees 30 minutes 00 seconds, on arc distance of 192.74 feet to a point for corner,

THENCE South 39 degrees 41 mmutes 40 seconds East, along the common soid southwesterly right-of-may line and the northeast line of soid freet Tarke, a distance of 606.82 feat to a point for the point of curvature of a langent isrubur ouries to be intrinjandig a radius of 1472.04 feat, shoke choch abears South 34 degrees 28 mmutes 40 seconds East, a northeast line of said Tre curve to the left having distance of 192.60 feet,

THENCE South 40 degrees 12 mmutes 29 seconds East, along the common sold southwesterly right-of-way line of F № 877 and the northeasterly line of said Tract Two, a distance of 2917 feet to a point for corner.