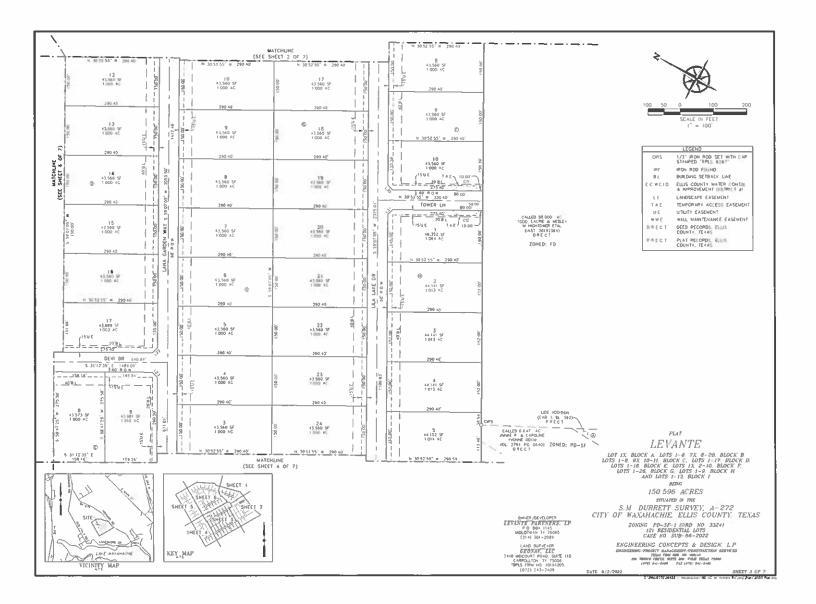

#### CAPTION

**Public Hearing** on a request by Chad Adams, Levante Partners, LP, for a Plat of Levante, Lot 1X, Block A, Lots 1-6, 7X, 8-20, Block B, Lots 1-8, 9X, 10-11, Block C, Lots 1-17, Block D, Lots 1-18, Block E, Lots 1X, 2-10, Block F, Lots 1-26, Block G, Lots 1-9, Block H, Lots 1-13, Block I, being 150.59 acres, located on the west side of Howard Road (FM 877) across from 3175 Howard Road, situated in the S.M. Durrett Survey, Abstract No. 272, an addition to the City of Waxahachie (Property ID 182020) – Owner: Levante Partners, LP (SUB-66-022)

#### **PLATTING ANALYSIS**

The Applicant is proposing to plat approximately 150 acres into one hundred and twenty-one (121) single family lots and four (4) open space lots. Additionally, the Applicant is requesting a variance to provide one (1) point of access due to the lack of adequate sight distance for the ingress and egress on the second point of entry. The proposed development complies with all other provisions within the governing zoning, including lot count and minimum lot size.