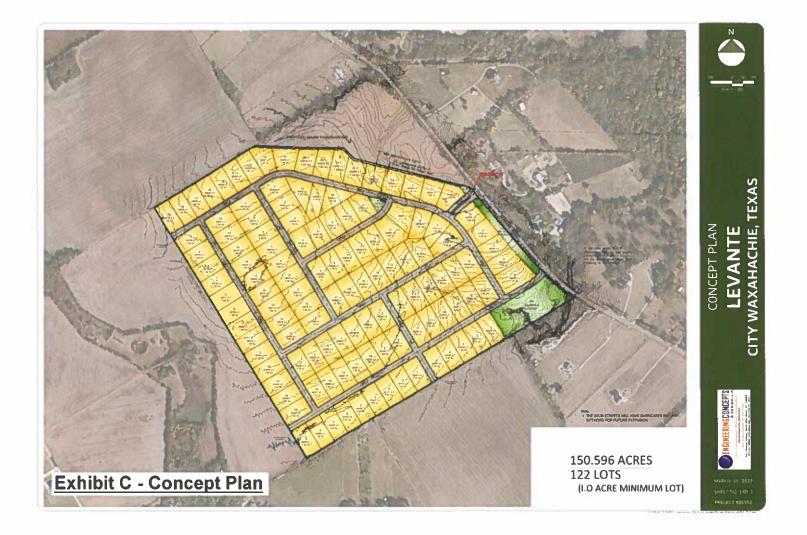

Since the zoning request, the Applicant has performed a Traffic Impact Analysis (TIA) and started designing the infrastructure and improvements for the project. During this process, the Applicant determined that the topography and the road's curvature obstructed the minimum sight distance for the ingress and egress on the second point of access which was initially proposed in the concept plan for the zoning request (ZDC-27-2022). Given the limited sight distance, the second entry point would have been dangerous for people trying to enter and exit the subdivision. Therefore, given the safety concerns posed by the site's topography, Staff is recommending approval of the variance request.

The concept plan associated with the zoning request is in the attached exhibits for informational purposes. The plat reflects the layout with one point of entry into the subdivision.

#### ATTACHED EXHIBITS

- 1. Plat
- 2. Concept Plan (ZDC-27-2022)
- 3. Letter of Opposition