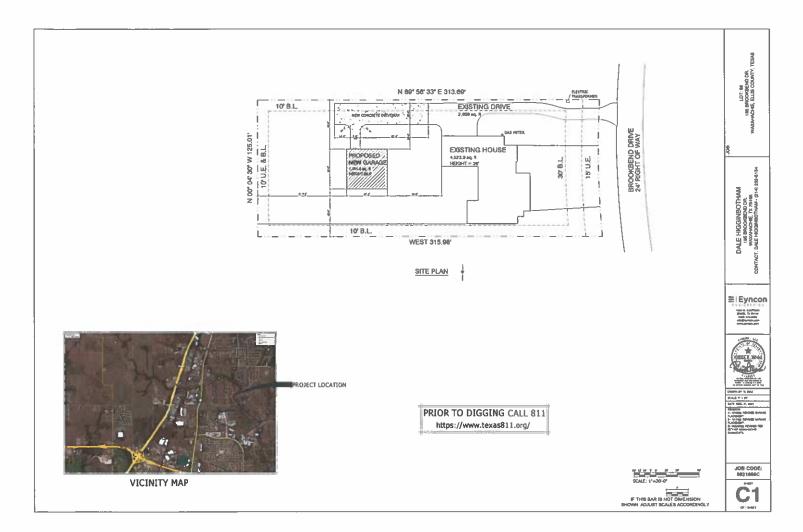

#### **APPLICANT REQUEST**

The applicant requests to construct a +700 sq. ft. (1,361 sq. ft.) accessory structure to the rear of a single-family residential lot.

| CASE INFORMATION<br>Applicant:        | Debbie Manning, Capitola Builders                                                              |
|---------------------------------------|------------------------------------------------------------------------------------------------|
| Property Owner(s):                    | Higginbotham Revocable Trust                                                                   |
| Site Acreage:                         | 0.933 acres                                                                                    |
| Current Zoning :                      | SF-1                                                                                           |
| Requested Zoning:                     | SF-1 with a Specific Use Permit (SUP) for an accessory structure greater than 700 square feet. |
| SUBJECT PROPERTY<br>General Location: | 195 Brookbend Dr.                                                                              |
| Parcel ID Number(s):                  | 208145                                                                                         |
| Current Zoning:                       | Single Family-1 (SF-1)                                                                         |
| Existing Use:                         | The existing use is residential.                                                               |
| Development History                   | The subject property is platted as Lot 89 of Brookbend Grove Phase 2.                          |

#### **PLANNING ANALYSIS**

The applicant proposes constructing a +700 sq. ft. (1,361 sq. ft.) accessory structure to the side and rear of a single-family residential lot at 195 Brookbend Dr. The Ellis County Appraisal District states that the primary structure on the property is 3,693 square feet. Per the City of Waxahachie Zoning Ordinance, an accessory structure that is equal to or greater than 700 square feet requires a Specific Use Permit (SUP) to be approved by City Council.

#### Proposed Use:

The proposed accessory structure is comprised of 1,361 square feet of fully enclosed space. The applicant is proposing to construct the structure out of masonry that will match the primary structure. The structure is intended to be used as a garage and personal shop. The accessory structure is 23.5' in height, and the interior floor plan indicates a small storage area accessible by stairs. The applicant has informed staff that

## (I)

the purpose of this storage area and the width of the stairs is to provide ease of access for items such as Christmas decorations. The applicant has confirmed to staff that the structure will not be used as a dwelling of any kind and will not be metered, sold, or leased separately from the existing home. The accessory structure will connect the exiting driveway with a concrete drive.

### **ATTACHED EXHIBITS**

Identify the exhibits that will be included as agenda backup material.

- 1. Location Map
- 2. Site Layout Exhibit
- 3. Site Plan
- 4. Architectural Plan
- 5. PON Responses