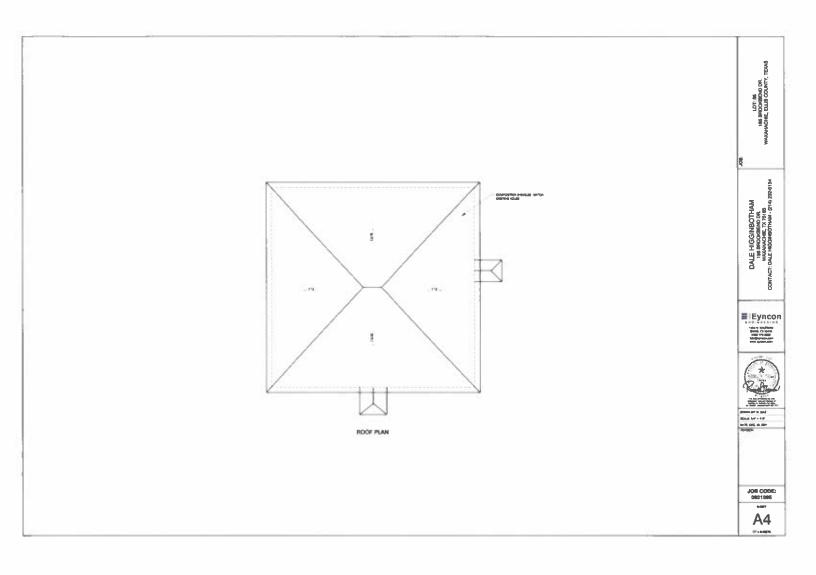

#### **PLANNING ANALYSIS**

The applicant proposes constructing a +700 sq. ft. (1,361 sq. ft.) accessory structure to the side and rear of a single-family residential lot at 195 Brookbend Dr. The Ellis County Appraisal District states that the primary structure on the property is 3,693 square feet. Per the City of Waxahachie Zoning Ordinance, an accessory structure that is equal to or greater than 700 square feet requires a Specific Use Permit (SUP) to be approved by City Council.

#### Proposed Use:

The proposed accessory structure is comprised of 1,361 square feet of fully enclosed space. The applicant is proposing to construct the structure out of masonry that will match the primary structure. The structure is intended to be used as a garage and personal shop. The accessory structure is 23.5' in height, and the interior floor plan indicates a small storage area accessible by stairs. The applicant has informed staff that

## (I)

the purpose of this storage area and the width of the stairs is to provide ease of access for items such as Christmas decorations. The applicant has confirmed to staff that the structure will not be used as a dwelling of any kind and will not be metered, sold, or leased separately from the existing home. The accessory structure will connect the exiting driveway with a concrete drive.

### **ATTACHED EXHIBITS**

Identify the exhibits that will be included as agenda backup material.

- 1. Location Map
- 2. Site Layout Exhibit
- 3. Site Plan
- 4. Architectural Plan
- 5. PON Responses