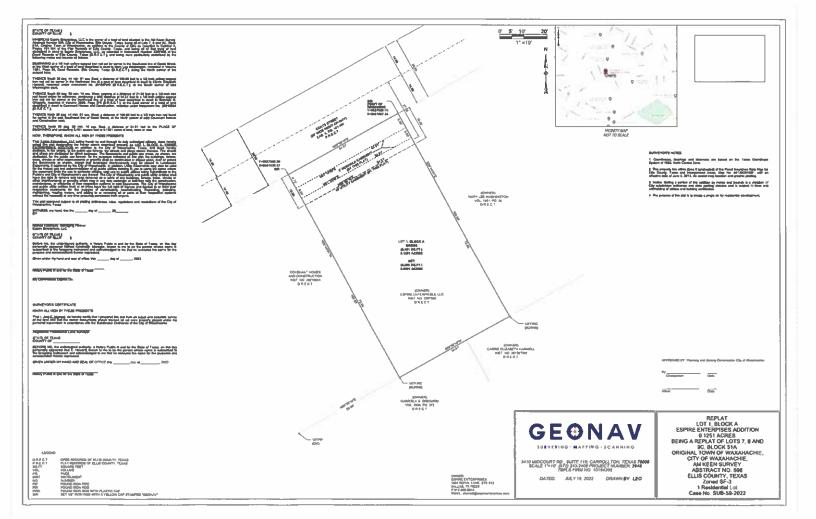

#### **CAPTION**

**Public Hearing** on a request by Espire Enterprises, LLC for a **Replat** of the Original Town of Waxahachie, lots 7, 8, 9C Block 51A, being 0.1251 acres, located at 100 Coats Street, situated in the AM Keen Survey, Abstract 596, an addition to the City of Waxahachie (Property ID 170885) – Owner: Espire Enterprises, LLC (SUB-59-2022)

#### **APPLICANT REQUEST**

The Applicant is requesting to replat three existing lots (approximately 0.12 acres) into one lot for single family use.

| Cody Crone, Espire Enterprises, LLC                                                                |
|----------------------------------------------------------------------------------------------------|
| Espire Enterprises, LLC                                                                            |
| 0.12 acres                                                                                         |
| 1 lot                                                                                              |
| 1 unit                                                                                             |
| Parkland dedication is not required since the subject property is in the Infill Overlay            |
| Adequate public facilities are available to the subject property                                   |
| 100 Coats Street                                                                                   |
| Too Coals Sheet                                                                                    |
| 170885                                                                                             |
| Single Family-3 (SF-3)                                                                             |
| Undeveloped Land                                                                                   |
| The subject property was platted as lot lots 7, 8, 9C Block 51A of the Original Town of Waxahachie |
|                                                                                                    |

#### **PLANNING ANALYSIS**

The Applicant is requesting to replat three existing lots (approximately .12 acres) into one lot to build a single-family home. In addition, the Applicant is requesting two variances regarding right-of-way dedication and minimum lot size. The site plan for the single-family home proposed on the subject property is in the staff report for informational purposes.

The Applicant is requesting a variance not to dedicate right-of-way. The ultimate right-of-way width for Coats street is fifty-four (54) feet. Therefore, based on the ultimate right-of-way width for Coats Street, the Applicant would be responsible for dedicating twenty-seven (27) feet measured from the centerline of the existing pavement. Given existing conditions, the Applicant is requesting not to dedicate an additional thirteen (13) feet. Staff is recommending approval of the variance since it would be challenging to get the necessary right-of-way dedication from adjoining properties and to expand the road in the future due to the location of the existing homes in proximity to the road.

The Applicant is requesting a variance to not comply with the minimum lot size required in the Infill Ordinance (Section 3.25 of the City of Waxahachie Zoning Ordinance). Per the infill ordinance, the minimum lot size cannot be less than ten (10%) percent of the average lot size of properties located within 50 feet. The average lot size is 10,553 square feet, and the subject property is 5,451 square feet (54' X 100' lot size). Staff recommends approval of the variance due to the site's physical constraints. Additionally, the Applicant has met all other provisions of the infill overlay.