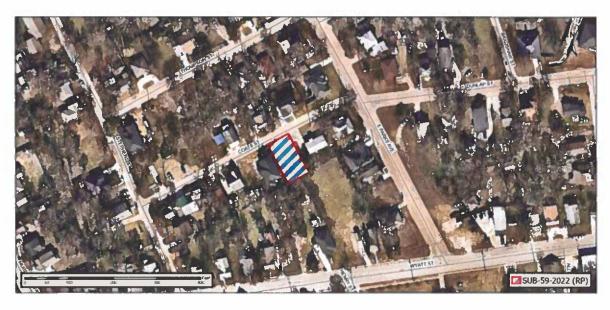

#### **CAPTION**

**Public Hearing** on a request by Espire Enterprises, LLC for a **Replat** of the Original Town of Waxahachie, lots 7, 8, 9C Block 51A, being 0.1251 acres, located at 100 Coats Street, situated in the AM Keen Survey, Abstract 596, an addition to the City of Waxahachie (Property ID 170885) – Owner: Espire Enterprises, LLC (SUB-59-2022)

#### Site Aerial: