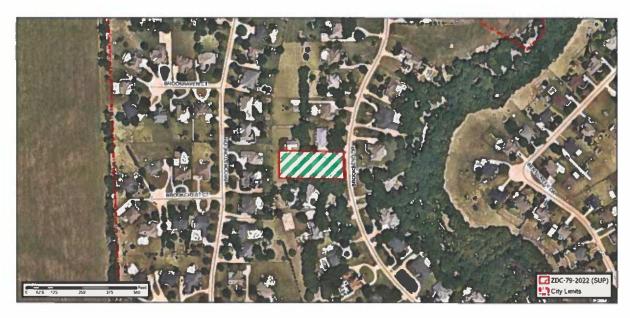

#### **CAPTION**

**Public Hearing** on a request by Debbie Manning – Capitola Builders for a **Specific Use Permit (SUP)** for an **Accessory Structure equal to or greater than 700SF** use within a Single Family-1 (SF-1) zoning district located at 195 Brookbend Dr. (Property ID 208145) – Owner: Higginbotham Revocable Trust (ZDC-79-2022).

#### **APPLICANT REQUEST**

The applicant requests to construct a +700 sq. ft. (1,361 sq. ft.) accessory structure to the rear of a single-family residential lot.

| CASE INFORMATION<br>Applicant:        | Debbie Manning, Capitola Builders                                                              |
|---------------------------------------|------------------------------------------------------------------------------------------------|
| Property Owner(s):                    | Higginbotham Revocable Trust                                                                   |
| Site Acreage:                         | 0.933 acres                                                                                    |
| Current Zoning :                      | SF-1                                                                                           |
| Requested Zoning:                     | SF-1 with a Specific Use Permit (SUP) for an accessory structure greater than 700 square feet. |
| SUBJECT PROPERTY<br>General Location: | 195 Brookbend Dr.                                                                              |
| Parcel ID Number(s):                  | 208145                                                                                         |
| Current Zoning:                       | Single Family-1 (SF-1)                                                                         |
| Existing Use:                         | The existing use is residential.                                                               |
| Development History                   | The subject property is platted as Lot 89 of Brookbend Grove Phase 2.                          |

#### **PLANNING ANALYSIS**

The applicant proposes constructing a +700 sq. ft. (1,361 sq. ft.) accessory structure to the side and rear of a single-family residential lot at 195 Brookbend Dr. The Ellis County Appraisal District states that the primary structure on the property is 3,693 square feet. Per the City of Waxahachie Zoning Ordinance, an accessory structure that is equal to or greater than 700 square feet requires a Specific Use Permit (SUP) to be approved by City Council.