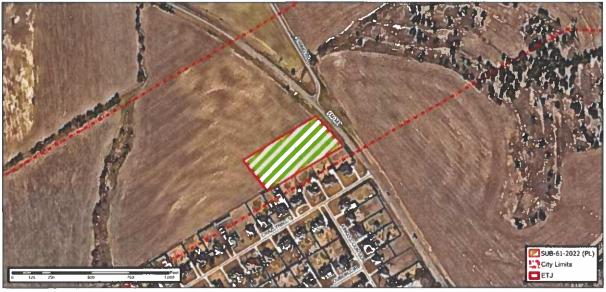

#### **CAPTION**

**Public Hearing** on a request by Shawne Walker for a **Plat** of Butcher Addition, Lot 1, Block A, being 3.182 acres, located on F.M. 387 situated in the Ashton Slayback Survey, A-1005, an addition in the City of Waxahachie. (Property ID 289912) – Owner: Jorge Montes (SUB-61-2022)

#### **APPLICANT REQUEST**

The applicant requests to plat the subject property into one (1) lot for single-family residential use.

| CASE INFORMATION<br>Applicant:        | Shawne Walker                                                                                                |
|---------------------------------------|--------------------------------------------------------------------------------------------------------------|
| Property Owner(s):                    | Jorge Montes                                                                                                 |
| Site Acreage:                         | 3.182                                                                                                        |
| Number of Lots:                       | 1 lot                                                                                                        |
| Number of Dwelling Units:             | N/A                                                                                                          |
| Park Land Dedication:                 | The cash in lieu of the park land fee is estimated to be \$400.00 (1 residential dwelling at \$400/dwelling) |
| Adequate Public Facilities:           | Adequate public utilities are provided to the property.                                                      |
| SUBJECT PROPERTY<br>General Location: | F.M. 387                                                                                                     |
| Parcel ID Number(s):                  | 289912                                                                                                       |
| Current Zoning:                       | Future Development - FD                                                                                      |
| Existing Use:                         | The subject property use is undeveloped                                                                      |
| Platting History:                     | The subject property is currently part of the Ashton Slayback Survey, Abstract Number 1005.                  |

#### **PLATTING ANALYSIS**

The applicant is requesting to **Plat** Butcher Addition, Lot 1, Block A, one residential lot, being 3.182 acres. All City of Waxahachie lot size and dimension requirements have been met. The plat provides a 10.27' ROW dedication in conformance with the City of Waxahachie thoroughfare plan.