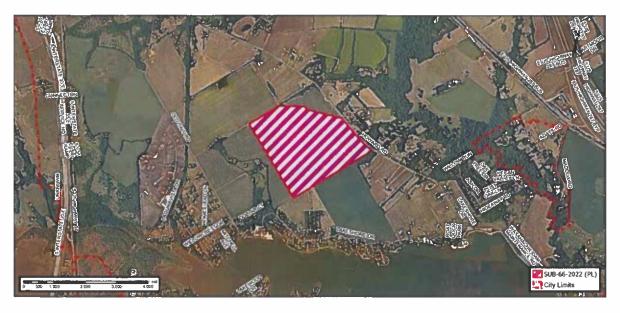

#### CAPTION

**Public Hearing** on a request by Chad Adams, Levante Partners, LP, for a Plat of Levante, Lot 1X, Block A, Lots 1-6, 7X, 8-20, Block B, Lots 1-8, 9X, 10-11, Block C, Lots 1-17, Block D, Lots 1-18, Block E, Lots 1X, 2-10, Block F, Lots 1-26, Block G, Lots 1-9, Block H, Lots 1-13, Block I, being 150.59 acres, located on the west side of Howard Road (FM 877) across from 3175 Howard Road, situated in the S.M. Durrett Survey, Abstract No. 272, an addition to the City of Waxahachie (Property ID 182020) – Owner: Levante Partners, LP (SUB-66-022)

#### APPLICANT REQUEST

The Applicant is requesting to plat approximately 150 acres into 121 single family lots and four open space lots.

| CASE INFORMATION                      |                                                                                                               |
|---------------------------------------|---------------------------------------------------------------------------------------------------------------|
| Applicant:                            | Chad Adams, Levante Partners, LP                                                                              |
| Property Owner(s):                    | Chad Adams, Levante Partners, LP                                                                              |
| Site Acreage:                         | 150.6 acres                                                                                                   |
| Number of Lots:                       | 121 lots                                                                                                      |
| Number of Dwelling Units:             | 121 units                                                                                                     |
| Park Land Dedication:                 | The cash in lieu of park land dedication is \$48,400.00 (121 residential dwellings at \$400.00 per dwelling). |
| Adequate Public Facilities:           | Adequate public facilities are available to the subject property.                                             |
| SUBJECT PROPERTY<br>General Location: | West side of Howard Road (FM 877) across from 3175 Howard<br>Road                                             |
| Parcel ID Number(s):                  | 182020                                                                                                        |
| Current Zoning:                       | PD-SF-1 (Ord. No. 3324)                                                                                       |
| Existing Use:                         | Undeveloped Land                                                                                              |
| Platting History:                     | N/A                                                                                                           |

#### Site Aerial:

#### **PLATTING ANALYSIS**

The Applicant is proposing to plat approximately 150 acres into one hundred and twenty-one (121) single family lots and four (4) open space lots. Additionally, the Applicant is requesting a variance to provide one (1) point of access due to the lack of adequate sight distance for the ingress and egress on the second point of entry. The proposed development complies with all other provisions within the governing zoning, including lot count and minimum lot size.