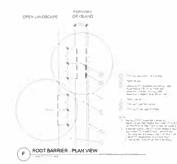

#### PLANNING ANALYSIS

The applicant is proposing to replat the subject property into two (2) lots for single family residential use. Each lot will be served by water and sewer. Due to the water line running along MLK Blvd, and the sewer line running in the alley behind the subject property, a private utility easement will be established with this replat that will allow each lot to have access to the necessary utilities. The applicant will be providing a 10' ROW dedication to MLK Blvd as well as establishing 15' utility easements along the roadway frontage (both MLK Blvd and Oneida St).

#### PETITION OF RELIEF REQUEST

MLK Blvd is shown to be a 110' ROW, per the City of Waxahachie Thoroughfare Map. Per Sec. 2.3.a (1) of the City Subdivision Ordinance, the plat will need to substantially conform to the thoroughfare plan. Per this language, the requirement for ROW dedication would be 55' from the centerline of the road (approx. 25' of ROW dedication is needed).

#### Waiver Request

The applicant is requesting a petition of relief waiver from the ROW dedication that has been requested by staff. The applicant's argument regarding this dedication request is that the dedication, coupled with the necessary utility easements would essentially render the property useless for any development purpose.