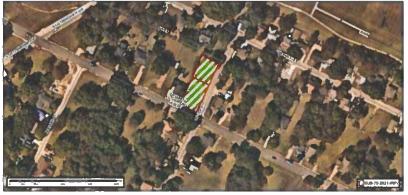

#### Site Aerial:

#### PLANNING ANALYSIS

The applicant is proposing to replat the subject property into two (2) lots for single family residential use. Each lot will be served by water and sewer. Due to the water line running along MLK Blvd, and the sewer line running in the alley behind the subject property, a private utility easement will be established with this replat that will allow each lot to have access to the necessary utilities. The applicant will be providing a 10' ROW dedication to MLK Blvd as well as establishing 15' utility easements along the roadway frontage (both MLK Blvd and Oneida St).