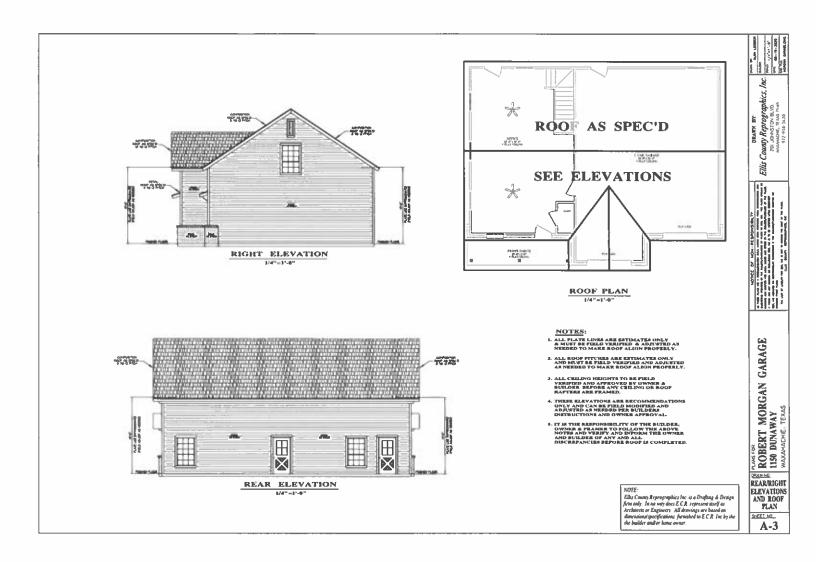

- 9. *Continue Public Hearing* on a request by Yomi and Siyanade Fayiga for a Zoning Change from a Future Development Zoning to Planned Development-General Retail zoning district, located at Broadhead Road (Property ID 178923) Owner: EQUITY TRUST COMPANY CUSTODIAN FBO (ZDC-146-2021)
- 10. *Consider* recommendation of Zoning Change No. ZDC-146-2021
- Public Hearing on a request by Michael C. Jackson, Wynne Jackson, for Zoning Change from a Single Family-1 (SF1) zoning to Planned Development-Light Industrial-1 (PD-LI-1) for an Industrial Complex (Manufacturing/Distribution) use located West of Solon Road and East of Patrick Road (Property ID 284811) - Owner: REED LAND MANAGEMENT (ZDC-155-2021)
- 12. *Consider* recommendation of Zoning Change No. ZDC-155-2021
- Public Hearing on a request by Andria Moore, In York Industries, LLC for a Replat of the Harriet I. Nowlin Addition, to create two (2) residential lots, being 0.325 acres shown as, Lot 3, Block 14, Harriet I. Nowlin Addition (Property ID 175062) Owner: In York Industries, LLC (SUB-79-2021)
- 14. *Consider* approval of SUB-79-2021
- Public Hearing on a request by Robert Morgan, Robert Morgan Construction, for a Specific Use Permit (SUP) for an Accessory Structure +700SF use within a Single Family-3 zoning district located at 1150 Dunaway St (Property ID 276925) - Owner: MORGAN ROBERT C & JENNIFER MORGAN (ZDC-152-2021)
- 16. *Consider* recommendation of Zoning Change No. ZDC-152-2021
- 17. *Public Hearing* on a request by Sidney Stratton, Manhard Consulting, for a Specific Use Permit (SUP) for an Auto Repair, Major (Caliber Collision) use within a Light Industrial-1 zoning district located at the intersection of Dart Way and North Highway 77 (Property ID 222752) - Owner: ADEMM 1 FAMILY LIMITED PARTNERSHIP LTD (ZDC-150-2021)
- 18. *Consider* recommendation of Zoning Change No. ZDC-150-2021
- 19. Adjourn