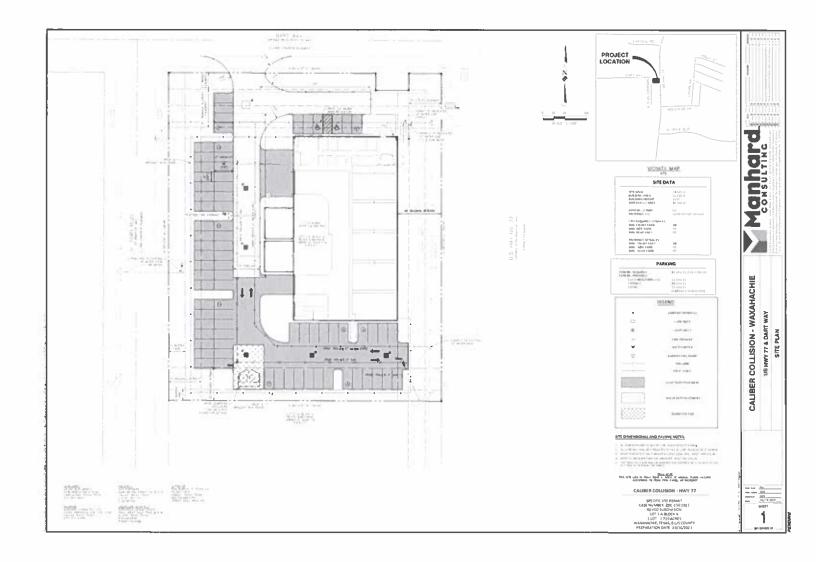

an to show more architectural design elements used to help break up the stucco along the east and north elevations. Staff also suggest that the applicant incorporate more faux windows along the East elevation.
    - a. Note: Staff is suggesting the applicant provide faux windows to prevent being able to see into the service area of the shop.

### **ATTACHED EXHIBITS**

- 1. Site Plan
- 2. Landscape Plan
- 3. Building Elevations

### **APPLICANT REQUIREMENTS**

1. If approved by City Council, applicant can apply for building permits from the Building and Community Services Department.

### **STAFF CONTACT INFORMATION**

Prepared by: Colby Collins Planning Manager ccollins@waxahachie.com Reviewed by: Shon Brooks, AICP Executive Director of Development Services <u>sbrooks@waxahachie.com</u>







LADE IPPED ATTACK OF A TRUE

Such tasks to be the proof of the order of the second structure of a data tasks of a data tasks of the second structure of th

WH 13 20 FT + 30 80-FT - (bm, Precind alf Weak Facade and Rose 2475-30 FE 19:50 FT-ISPACE (I): 17 SPACE (I): PROVIDED LANDREAME ANEA INCOMED THESE ESON SO FT PROVIDED THESE 10 NEO-NED 3-N-95 10500 00 FT PROVIDED 3-N-01 ar Qe

PROVIDE

COLLISION - WAXAHACHIE U.S. HWY 77 & DART WAY ž CAUBER l (F) Scale 1" = 30" EVERGREEN 3.9.12 LP-1 Bill Miller W 1997 E. alm Press. Br. 601 E. M. w. VL. "Bills 1997 B. david, Mill Pres.



- (a) a sum of the transmission of the transmis

- <text><list-item><list-item><list-item><list-item><list-item><list-item><list-item><list-item><list-item><list-item><list-item><list-item><list-item>

  - <text><te