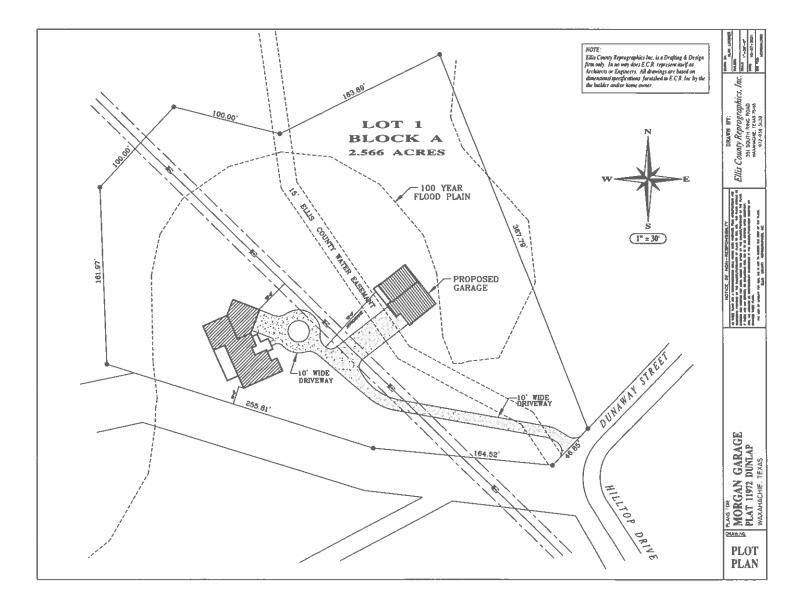

- 9. *Continue Public Hearing* on a request by Yomi and Siyanade Fayiga for a Zoning Change from a Future Development Zoning to Planned Development-General Retail zoning district, located at Broadhead Road (Property ID 178923) Owner: EQUITY TRUST COMPANY CUSTODIAN FBO (ZDC-146-2021)
- 10. *Consider* recommendation of Zoning Change No. ZDC-146-2021
- Public Hearing on a request by Michael C. Jackson, Wynne Jackson, for Zoning Change from a Single Family-1 (SF1) zoning to Planned Development-Light Industrial-1 (PD-LI-1) for an Industrial Complex (Manufacturing/Distribution) use located West of Solon Road and East of Patrick Road (Property ID 284811) - Owner: REED LAND MANAGEMENT (ZDC-155-2021)
- 12. *Consider* recommendation of Zoning Change No. ZDC-155-2021
- Public Hearing on a request by Andria Moore, In York Industries, LLC for a Replat of the Harriet I. Nowlin Addition, to create two (2) residential lots, being 0.325 acres shown as, Lot 3, Block 14, Harriet I. Nowlin Addition (Property ID 175062) Owner: In York Industries, LLC (SUB-79-2021)
- 14. *Consider* approval of SUB-79-2021
- Public Hearing on a request by Robert Morgan, Robert Morgan Construction, for a Specific Use Permit (SUP) for an Accessory Structure +700SF use within a Single Family-3 zoning district located at 1150 Dunaway St (Property ID 276925) - Owner: MORGAN ROBERT C & JENNIFER MORGAN (ZDC-152-2021)
- 16. *Consider* recommendation of Zoning Change No. ZDC-152-2021
- 17. *Public Hearing* on a request by Sidney Stratton, Manhard Consulting, for a Specific Use Permit (SUP) for an Auto Repair, Major (Caliber Collision) use within a Light Industrial-1 zoning district located at the intersection of Dart Way and North Highway 77 (Property ID 222752) - Owner: ADEMM 1 FAMILY LIMITED PARTNERSHIP LTD (ZDC-150-2021)
- 18. *Consider* recommendation of Zoning Change No. ZDC-150-2021
- 19. Adjourn