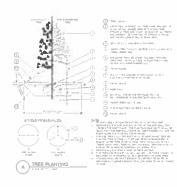

#### PLANNING ANALYSIS

The applicant is proposing to replat the subject property into two (2) lots for single family residential use. Each lot will be served by water and sewer. Due to the water line running along MLK Blvd, and the sewer line running in the alley behind the subject property, a private utility easement will be established with this replat that will allow each lot to have access to the necessary utilities. The applicant will be providing a 10' ROW dedication to MLK Blvd as well as establishing 15' utility easements along the roadway frontage (both MLK Blvd and Oneida St).

#### PETITION OF RELIEF REQUEST

MLK Blvd is shown to be a 110' ROW, per the City of Waxahachie Thoroughfare Map. Per Sec. 2.3.a (1) of the City Subdivision Ordinance, the plat will need to substantially conform to the thoroughfare plan. Per this language, the requirement for ROW dedication would be 55' from the centerline of the road (approx. 25' of ROW dedication is needed).

#### Waiver Request

The applicant is requesting a petition of relief waiver from the ROW dedication that has been requested by staff. The applicant's argument regarding this dedication request is that the dedication, coupled with the necessary utility easements would essentially render the property useless for any development purpose.