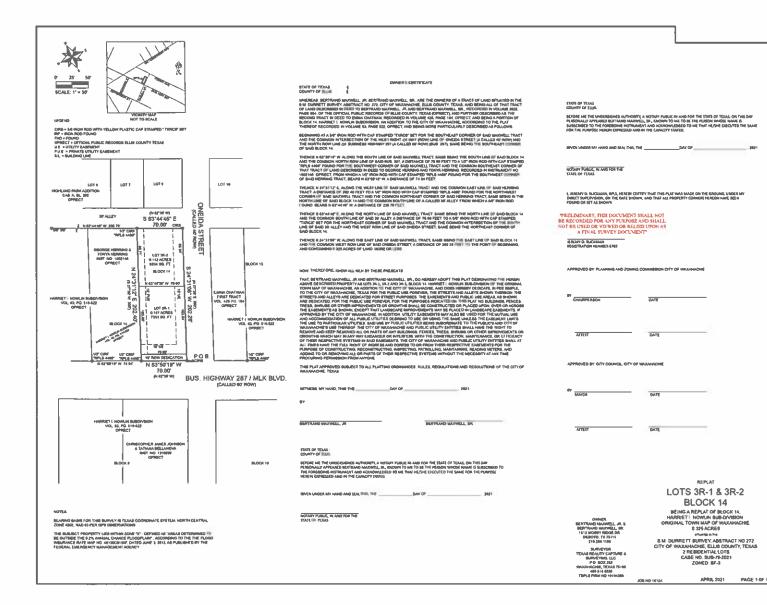

### CAPTION

**Public Hearing** on a request by Andria Moore, In York Industries, LLC for a **Replat** of the Harriet I. Nowlin Addition, to create two (2) residential lots, being 0.325 acres shown as, Lot 3, Block 14, Harriet I. Nowlin Addition (Property ID 175062) – Owner: In York Industries, LLC (SUB-79-2021)

### APPLICANT REQUEST

The applicant is requesting to replat the subject property into two (2) lots for single family residential use.

| CASE INFORMATION<br>Applicant:        | Andria Moore, In York Industries, LLC                                                 |
|---------------------------------------|---------------------------------------------------------------------------------------|
| Property Owner(s):                    | In York Industries, LLC                                                               |
| Site Acreage:                         | 0.325 acres                                                                           |
| Number of Lots:                       | 2 lots                                                                                |
| Number of Dwelling Units:             | 2 units                                                                               |
| Park Land Dedication:                 | N/A (Infill)                                                                          |
| Adequate Public Facilities:           | Adequate facilities are available to the subject property.                            |
| SUBJECT PROPERTY<br>General Location: | 917 MLK Blvd                                                                          |
| Parcel ID Number(s):                  | 175062                                                                                |
| Current Zoning:                       | SF-3 (Infill)                                                                         |
| Existing Use:                         | The site is currently undeveloped.                                                    |
| Platting History:                     | The subject property was platted as Lot 3, Block 14 of the Harriet I. Nowlin Addition |

#### PLANNING ANALYSIS

The applicant is proposing to replat the subject property into two (2) lots for single family residential use. Each lot will be served by water and sewer. Due to the water line running along MLK Blvd, and the sewer line running in the alley behind the subject property, a private utility easement will be established with this replat that will allow each lot to have access to the necessary utilities. The applicant will be providing a 10' ROW dedication to MLK Blvd as well as establishing 15' utility easements along the roadway frontage (both MLK Blvd and Oneida St).

#### PETITION OF RELIEF REQUEST

MLK Blvd is shown to be a 110' ROW, per the City of Waxahachie Thoroughfare Map. Per Sec. 2.3.a (1) of the City Subdivision Ordinance, the plat will need to substantially conform to the thoroughfare plan. Per this language, the requirement for ROW dedication would be 55' from the centerline of the road (approx. 25' of ROW dedication is needed).

#### ATTACHED EXHIBITS

- 1. PON Responses
- 2. Plat Drawing