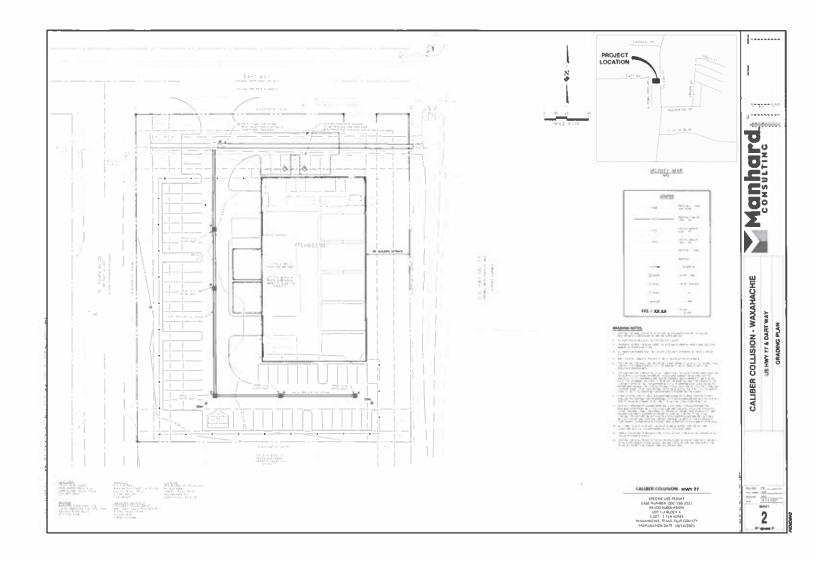

to show more architectural design elements used to help break up the stucco along the east and north elevations. Staff also suggest that the applicant incorporate more faux windows along the East elevation.
    - a. Note: Staff is suggesting the applicant provide faux windows to prevent being able to see into the service area of the shop.

### **ATTACHED EXHIBITS**

- 1. Site Plan
- 2. Landscape Plan
- 3. Building Elevations

### **APPLICANT REQUIREMENTS**

1. If approved by City Council, applicant can apply for building permits from the Building and Community Services Department.

### **STAFF CONTACT INFORMATION**

Prepared by: Colby Collins Planning Manager ccollins@waxahachie.com Reviewed by: Shon Brooks, AICP Executive Director of Development Services <u>sbrooks@waxahachie.com</u>







LADE IPPED ATTACK OF A TRUE

Such tasks to be the proof of the order of the second structure of a data tasks of a data tasks of the second structure of th

WH 13 20 FT + 30 80-FT - (bm, Precind alf Weak Facade and Rose 2475-30 FE 19:50 FT-ISPACE (I): 17 SPACE (I): PROVIDED LANDREAME ANEA INCOMED THESE ESON SO FT PROVIDED THESE 10 NEO-NED 3-N-95 10500 00 FT PROVIDED 3-N-01 ar Qe

PROVIDE

COLLISION - WAXAHACHIE U.S. HWY 77 & DART WAY ž CAUBER l (F) Scale 1" = 30" EVERGREEN 3.9.12 LP-1 Bill Miller W 1997 E. alm Press. Br. 601 E. M. w. VL. "Bills 1997 B. david, Mill Pres.



- (a) a sum of the transmission of the transmis

- <text><list-item><list-item><list-item><list-item><list-item><list-item><list-item><list-item><list-item><list-item><list-item><list-item><list-item>

  - <text><text