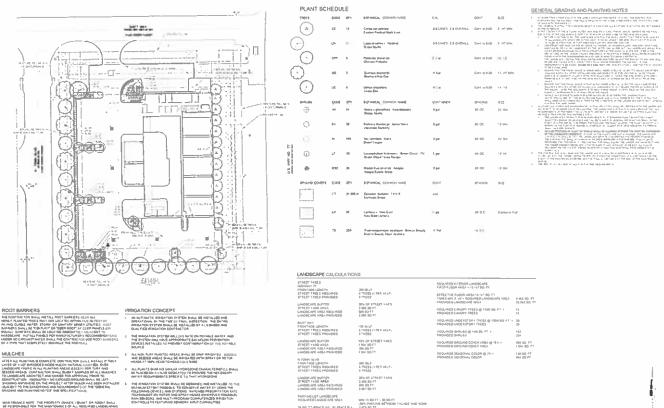

o show more architectural design elements used to help break up the stucco along the east and north elevations. Staff also suggest that the applicant incorporate more faux windows along the East elevation.
    - a. Note: Staff is suggesting the applicant provide faux windows to prevent being able to see into the service area of the shop.

### **ATTACHED EXHIBITS**

- 1. Site Plan
- 2. Landscape Plan
- 3. Building Elevations

### **APPLICANT REQUIREMENTS**

1. If approved by City Council, applicant can apply for building permits from the Building and Community Services Department.

### **STAFF CONTACT INFORMATION**

Prepared by: Colby Collins Planning Manager ccollins@waxahachie.com Reviewed by: Shon Brooks, AICP Executive Director of Development Services <u>sbrooks@waxahachie.com</u>







LADE IPPED ATTACK OF A TRUE

Such tasks to be the proof of the order of the second structure of a data tasks of a data tasks of the second structure of th

WH 13 20 FT + 30 80-FT - (bm, Precind alf Weak Facade and Rose 2475-30 FE 19:50 FT-ISPACE (I): 17 SPACE (I): PROVIDED LANDREAME ANEA INCOMED THESE ESON SO FT PROVIDED THESE 10 NEO-NED 3-N-95 10500 00 FT PROVIDED 3-N-01 ar Qe

PROVIDE

COLLISION - WAXAHACHIE U.S. HWY 77 & DART WAY ž CAUBER l (F) Scale 1" = 30" EVERGREEN 3.9.12 LP-1 Bill Miller W 1997 E. alm Press. Br. 601 E. M. w. VL. "Bills 1997 B. david, Mill Pres.



- (a) a sum of the transmission of the transmis

- <text><list-item><list-item><list-item><list-item><list-item><list-item><list-item><list-item><list-item><list-item><list-item><list-item><list-item>

  - <text><text><