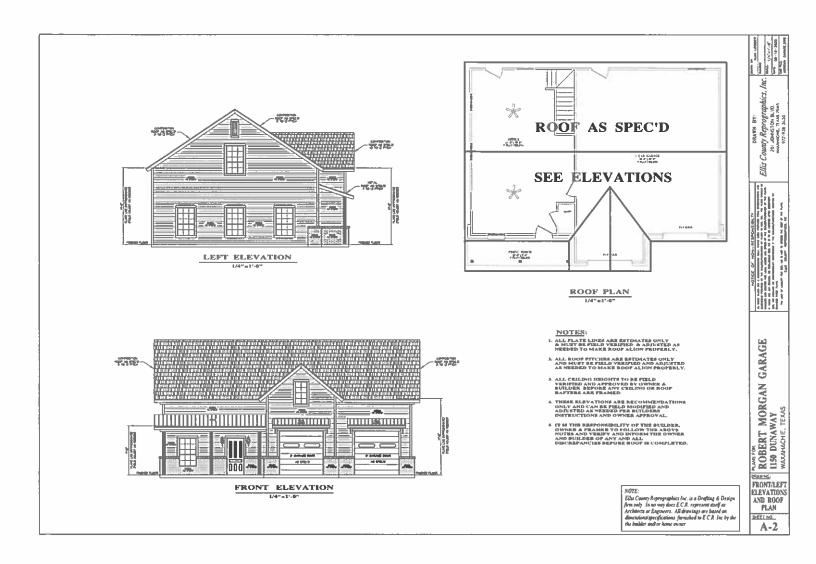

- 9. *Continue Public Hearing* on a request by Yomi and Siyanade Fayiga for a Zoning Change from a Future Development Zoning to Planned Development-General Retail zoning district, located at Broadhead Road (Property ID 178923) Owner: EQUITY TRUST COMPANY CUSTODIAN FBO (ZDC-146-2021)
- 10. *Consider* recommendation of Zoning Change No. ZDC-146-2021
- Public Hearing on a request by Michael C. Jackson, Wynne Jackson, for Zoning Change from a Single Family-1 (SF1) zoning to Planned Development-Light Industrial-1 (PD-LI-1) for an Industrial Complex (Manufacturing/Distribution) use located West of Solon Road and East of Patrick Road (Property ID 284811) - Owner: REED LAND MANAGEMENT (ZDC-155-2021)
- 12. *Consider* recommendation of Zoning Change No. ZDC-155-2021
- Public Hearing on a request by Andria Moore, In York Industries, LLC for a Replat of the Harriet I. Nowlin Addition, to create two (2) residential lots, being 0.325 acres shown as, Lot 3, Block 14, Harriet I. Nowlin Addition (Property ID 175062) Owner: In York Industries, LLC (SUB-79-2021)
- 14. *Consider* approval of SUB-79-2021
- Public Hearing on a request by Robert Morgan, Robert Morgan Construction, for a Specific Use Permit (SUP) for an Accessory Structure +700SF use within a Single Family-3 zoning district located at 1150 Dunaway St (Property ID 276925) - Owner: MORGAN ROBERT C & JENNIFER MORGAN (ZDC-152-2021)
- 16. *Consider* recommendation of Zoning Change No. ZDC-152-2021
- 17. *Public Hearing* on a request by Sidney Stratton, Manhard Consulting, for a Specific Use Permit (SUP) for an Auto Repair, Major (Caliber Collision) use within a Light Industrial-1 zoning district located at the intersection of Dart Way and North Highway 77 (Property ID 222752) - Owner: ADEMM 1 FAMILY LIMITED PARTNERSHIP LTD (ZDC-150-2021)
- 18. *Consider* recommendation of Zoning Change No. ZDC-150-2021
- 19. Adjourn