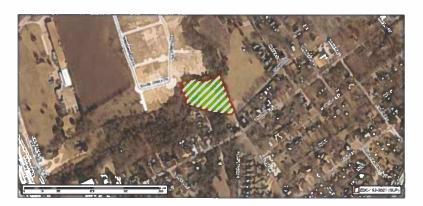

### APPLICANT REQUEST

The applicant is requesting to replat the subject property into two (2) lots for single family residential use.

| CASE INFORMATION<br>Applicant:        | Andria Moore, In York Industries, LLC                                                 |
|---------------------------------------|---------------------------------------------------------------------------------------|
| Property Owner(s):                    | In York Industries, LLC                                                               |
| Site Acreage:                         | 0.325 acres                                                                           |
| Number of Lots:                       | 2 lots                                                                                |
| Number of Dwelling Units:             | 2 units                                                                               |
| Park Land Dedication:                 | N/A (Infill)                                                                          |
| Adequate Public Facilities:           | Adequate facilities are available to the subject property.                            |
| SUBJECT PROPERTY<br>General Location: | 917 MLK Blvd                                                                          |
| Parcel ID Number(s):                  | 175062                                                                                |
| Current Zoning:                       | SF-3 (Infill)                                                                         |
| Existing Use:                         | The site is currently undeveloped.                                                    |
| Platting History:                     | The subject property was platted as Lot 3, Block 14 of the Harriet I. Nowlin Addition |

#### Site Aerial: