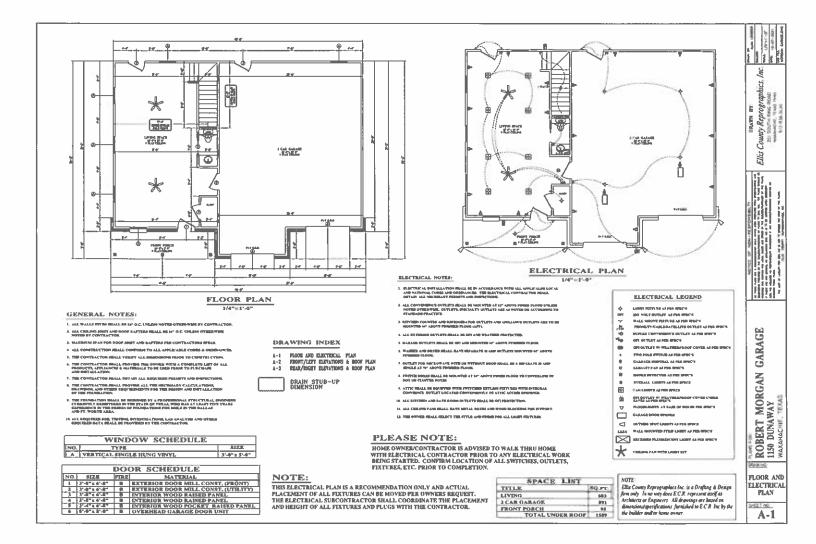

- 9. *Continue Public Hearing* on a request by Yomi and Siyanade Fayiga for a Zoning Change from a Future Development Zoning to Planned Development-General Retail zoning district, located at Broadhead Road (Property ID 178923) Owner: EQUITY TRUST COMPANY CUSTODIAN FBO (ZDC-146-2021)
- 10. *Consider* recommendation of Zoning Change No. ZDC-146-2021
- Public Hearing on a request by Michael C. Jackson, Wynne Jackson, for Zoning Change from a Single Family-1 (SF1) zoning to Planned Development-Light Industrial-1 (PD-LI-1) for an Industrial Complex (Manufacturing/Distribution) use located West of Solon Road and East of Patrick Road (Property ID 284811) - Owner: REED LAND MANAGEMENT (ZDC-155-2021)
- 12. *Consider* recommendation of Zoning Change No. ZDC-155-2021
- Public Hearing on a request by Andria Moore, In York Industries, LLC for a Replat of the Harriet I. Nowlin Addition, to create two (2) residential lots, being 0.325 acres shown as, Lot 3, Block 14, Harriet I. Nowlin Addition (Property ID 175062) Owner: In York Industries, LLC (SUB-79-2021)
- 14. *Consider* approval of SUB-79-2021
- Public Hearing on a request by Robert Morgan, Robert Morgan Construction, for a Specific Use Permit (SUP) for an Accessory Structure +700SF use within a Single Family-3 zoning district located at 1150 Dunaway St (Property ID 276925) - Owner: MORGAN ROBERT C & JENNIFER MORGAN (ZDC-152-2021)
- 16. *Consider* recommendation of Zoning Change No. ZDC-152-2021
- 17. *Public Hearing* on a request by Sidney Stratton, Manhard Consulting, for a Specific Use Permit (SUP) for an Auto Repair, Major (Caliber Collision) use within a Light Industrial-1 zoning district located at the intersection of Dart Way and North Highway 77 (Property ID 222752) - Owner: ADEMM 1 FAMILY LIMITED PARTNERSHIP LTD (ZDC-150-2021)
- 18. *Consider* recommendation of Zoning Change No. ZDC-150-2021
- 19. Adjourn