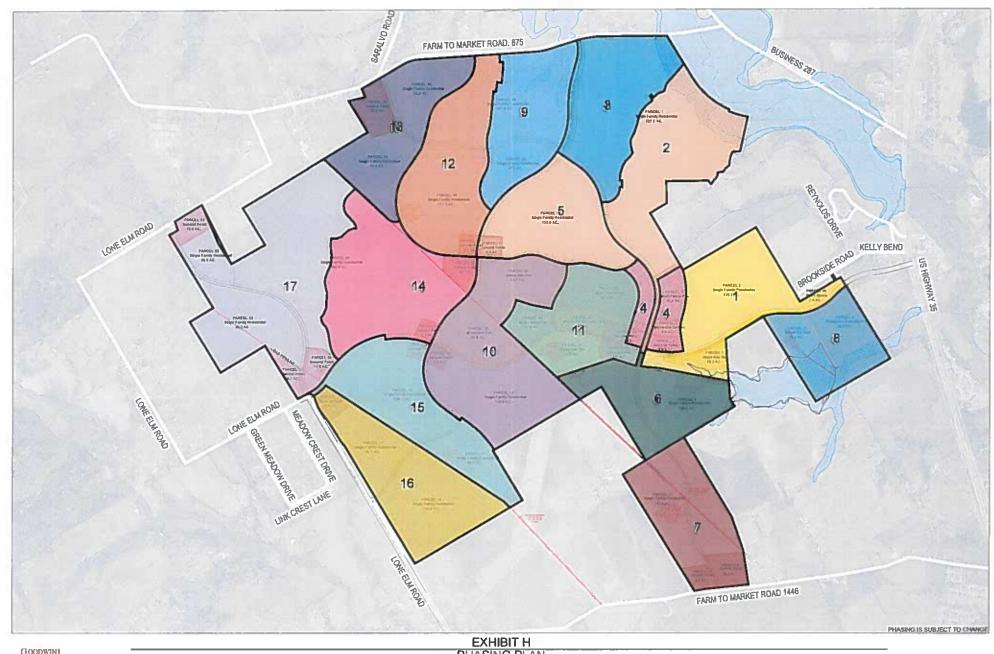

- 8. **Public Hearing** on a request by Ron Barson, Ledbetter Real Estate LTD, for a Zoning Change from Planned Development-37-General Retail to Planned Development-General Retail, located at 1014 Ferris Avenue, Suite 106 (being a portion of Property ID 176876) Owner: LEDBETTER REAL ESTATE LTD (ZDC-43-2021)
- 9. *Consider* proposed Ordinance approving ZDC-43-2021
- 10. **Public Hearing** on a request by Bryan Hull, Real Estate Buy Design, for a Zoning Change from a Light Industrial-1 and Future Development zoning district to Planned Development-Light Industrial-1, located at 4743 N Interstate 35 (being Property ID 188458) Owner: CARLINGFORD PROPERTIES LLC (ZDC-25-2021)
- 11. *Consider* proposed Ordinance approving ZDC-25-2021
- 12. *Continue Public Hearing* on a request by Ed Fleming, Walton Global Holdings, LTD, for a Zoning Change from a Future Development and Planned Development (Ordinance #2330) zoning district to a Planned Development-Mixed Use Residential (MUR) with Concept Plan, located South of FM 875, West of I-35, North of FM 1446, and East of Lone Elm Road (Property IDs 182520, 264568, 263786, 192306, 234203, 179534, 187960, 179468) Owner: WALTON TEXAS LP (ZDC-7-2021)
- 13. *Consider* proposed Ordinance approving ZDC-7-2021
- 14. *Consider* authorizing the City Manager to execute the Development Agreement for ZDC-7-2021
- 15. *Continue the Public Hearing* for a Resolution of the City of Waxahachie, Texas, Authorizing and Creating the Emory Lakes Public Improvement District in accordance with Chapter 372 of the Texas Local Government Code
- 16. **Discussion and Action** to approve a Resolution of the City of Waxahachie, Texas, Authorizing and Creating the Emory Lakes Public Improvement District in accordance with Chapter 372 of the Texas Local Government Code
- 17. *Hold Public Hearing* to consider proposed assessments to be levied against property within Improvement Area #2 of the North Grove Public Improvement District pursuant to the provisions of Chapter 372 of the Texas Local Government Code, as amended. All written or oral objections on the proposed assessment within the District will be considered at the public hearing
- 18. **Discuss, consider and act** on approving Ordinance of the City of Waxahachie, Texas accepting and approving a service and assessment plan and assessment roll for the Improvement Area #2 of the North Grove Public Improvement District; making a finding of special benefit to the property located within Improvement Area #2 of the North Grove Public Improvement District; levying special assessments against property within Improvement Area #2 of the District and establishing a lien on such property; providing for payment of assessments in accordance with Chapter 372, Texas Local Government Code, as amended; providing for the method of assessment and the payment of the assessments, providing penalties and interest on delinquent assessments, providing for severability, and providing an effective date