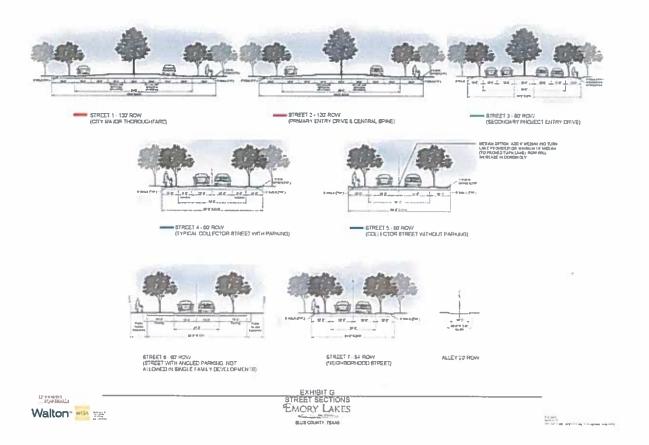

- 8. **Public Hearing** on a request by Ron Barson, Ledbetter Real Estate LTD, for a Zoning Change from Planned Development-37-General Retail to Planned Development-General Retail, located at 1014 Ferris Avenue, Suite 106 (being a portion of Property ID 176876) Owner: LEDBETTER REAL ESTATE LTD (ZDC-43-2021)
- 9. *Consider* proposed Ordinance approving ZDC-43-2021
- 10. **Public Hearing** on a request by Bryan Hull, Real Estate Buy Design, for a Zoning Change from a Light Industrial-1 and Future Development zoning district to Planned Development-Light Industrial-1, located at 4743 N Interstate 35 (being Property ID 188458) Owner: CARLINGFORD PROPERTIES LLC (ZDC-25-2021)
- 11. *Consider* proposed Ordinance approving ZDC-25-2021
- 12. *Continue Public Hearing* on a request by Ed Fleming, Walton Global Holdings, LTD, for a Zoning Change from a Future Development and Planned Development (Ordinance #2330) zoning district to a Planned Development-Mixed Use Residential (MUR) with Concept Plan, located South of FM 875, West of I-35, North of FM 1446, and East of Lone Elm Road (Property IDs 182520, 264568, 263786, 192306, 234203, 179534, 187960, 179468) Owner: WALTON TEXAS LP (ZDC-7-2021)
- 13. *Consider* proposed Ordinance approving ZDC-7-2021
- 14. *Consider* authorizing the City Manager to execute the Development Agreement for ZDC-7-2021
- 15. *Continue the Public Hearing* for a Resolution of the City of Waxahachie, Texas, Authorizing and Creating the Emory Lakes Public Improvement District in accordance with Chapter 372 of the Texas Local Government Code
- 16. **Discussion and Action** to approve a Resolution of the City of Waxahachie, Texas, Authorizing and Creating the Emory Lakes Public Improvement District in accordance with Chapter 372 of the Texas Local Government Code
- 17. *Hold Public Hearing* to consider proposed assessments to be levied against property within Improvement Area #2 of the North Grove Public Improvement District pursuant to the provisions of Chapter 372 of the Texas Local Government Code, as amended. All written or oral objections on the proposed assessment within the District will be considered at the public hearing
- 18. **Discuss, consider and act** on approving Ordinance of the City of Waxahachie, Texas accepting and approving a service and assessment plan and assessment roll for the Improvement Area #2 of the North Grove Public Improvement District; making a finding of special benefit to the property located within Improvement Area #2 of the North Grove Public Improvement District; levying special assessments against property within Improvement Area #2 of the District and establishing a lien on such property; providing for payment of assessments in accordance with Chapter 372, Texas Local Government Code, as amended; providing for the method of assessment and the payment of the assessments, providing penalties and interest on delinquent assessments, providing for severability, and providing an effective date

9. Continue Public Hearing on a request by Ed Fleming, Walton Global Holdings, LTD, for a Zoning Change from a Future Development and Planned Development (Ordinance #2330) zoning district to a Planned Development-Mixed Use Residential (MUR) with Concept Plan, located South of FM 875, West of I-35, North of FM 1446, and East of Lone Elm Road (Property IDs 182520, 264568, 263786, 192306, 234203, 179534, 187960, 179468) - Owner: WALTON TEXAS LP (ZDC-7-2021)

- Items 7.-10. Emory Lakes Public Improvement District request and ZDC-7-2021 will be continued to the April 19, 2021 City Council meeting.
- Item 11. SUB-13-2021, staff recommended approval of plat and approval of petition of waiver as requested.
- Item 12. ZDC-12-2021, staff recommended approval as presented.
- Item 13. ZDC-16-2021, staff and the Planning & Zoning Commission recommended approval with concrete drive to the accessory building. Mr. Brooks noted the applicant