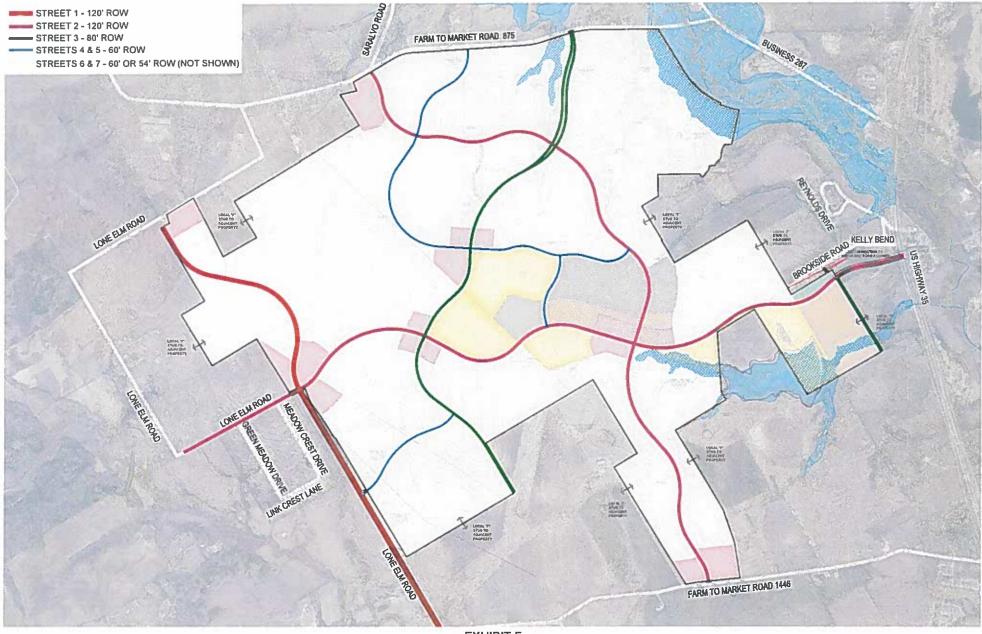

9. Continue Public Hearing on a request by Ed Fleming, Walton Global Holdings, LTD, for a Zoning Change from a Future Development and Planned Development (Ordinance #2330) zoning district to a Planned Development-Mixed Use Residential (MUR) with Concept Plan, located South of FM 875, West of I-35, North of FM 1446, and East of Lone Elm Road (Property IDs 182520, 264568, 263786, 192306, 234203, 179534, 187960, 179468) - Owner: WALTON TEXAS LP (ZDC-7-2021)

Mayor Hill continued the Public Hearing and announced the applicant requested to continue ZDC-7-2021 to the April 19, 2021 City Council meeting.

10. Consider proposed Ordinance approving ZDC-7-2021

#### Action:

Council Member Chuck Beatty moved to continue the Public Hearing on a request by Ed Fleming, Walton Global Holdings, LTD, for a Zoning Change from a Future Development and Planned Development (Ordinance #2330) zoning district to a Planned Development-Mixed Use Residential (MUR) with Concept Plan, located South of FM 875, West of I-35, North of FM 1446, and East of Lone Elm Road (Property IDs 182520, 264568, 263786, 192306, 234203, 179534, 187960, 179468) - Owner: WALTON TEXAS LP (ZDC-7-2021) to the April 19, 2021 City Council meeting. Council Member Doug Barnes seconded, All Ayes.