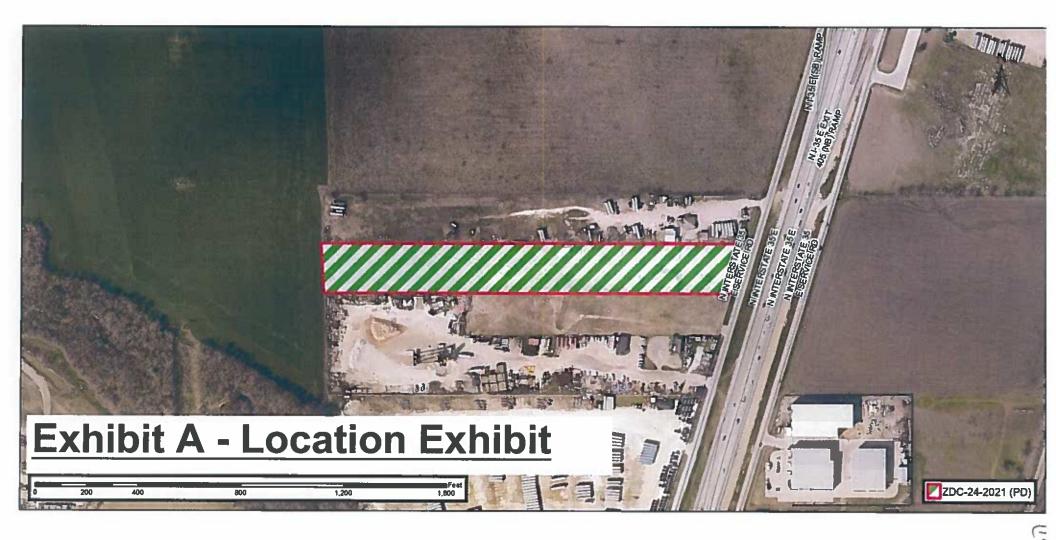

- 8. **Public Hearing** on a request by Ron Barson, Ledbetter Real Estate LTD, for a Zoning Change from Planned Development-37-General Retail to Planned Development-General Retail, located at 1014 Ferris Avenue, Suite 106 (being a portion of Property ID 176876) Owner: LEDBETTER REAL ESTATE LTD (ZDC-43-2021)
- 9. *Consider* proposed Ordinance approving ZDC-43-2021
- 10. **Public Hearing** on a request by Bryan Hull, Real Estate Buy Design, for a Zoning Change from a Light Industrial-1 and Future Development zoning district to Planned Development-Light Industrial-1, located at 4743 N Interstate 35 (being Property ID 188458) Owner: CARLINGFORD PROPERTIES LLC (ZDC-25-2021)
- 11. *Consider* proposed Ordinance approving ZDC-25-2021
- 12. *Continue Public Hearing* on a request by Ed Fleming, Walton Global Holdings, LTD, for a Zoning Change from a Future Development and Planned Development (Ordinance #2330) zoning district to a Planned Development-Mixed Use Residential (MUR) with Concept Plan, located South of FM 875, West of I-35, North of FM 1446, and East of Lone Elm Road (Property IDs 182520, 264568, 263786, 192306, 234203, 179534, 187960, 179468) Owner: WALTON TEXAS LP (ZDC-7-2021)
- 13. *Consider* proposed Ordinance approving ZDC-7-2021
- 14. *Consider* authorizing the City Manager to execute the Development Agreement for ZDC-7-2021
- 15. *Continue the Public Hearing* for a Resolution of the City of Waxahachie, Texas, Authorizing and Creating the Emory Lakes Public Improvement District in accordance with Chapter 372 of the Texas Local Government Code
- 16. **Discussion and Action** to approve a Resolution of the City of Waxahachie, Texas, Authorizing and Creating the Emory Lakes Public Improvement District in accordance with Chapter 372 of the Texas Local Government Code
- 17. *Hold Public Hearing* to consider proposed assessments to be levied against property within Improvement Area #2 of the North Grove Public Improvement District pursuant to the provisions of Chapter 372 of the Texas Local Government Code, as amended. All written or oral objections on the proposed assessment within the District will be considered at the public hearing
- 18. **Discuss, consider and act** on approving Ordinance of the City of Waxahachie, Texas accepting and approving a service and assessment plan and assessment roll for the Improvement Area #2 of the North Grove Public Improvement District; making a finding of special benefit to the property located within Improvement Area #2 of the North Grove Public Improvement District; levying special assessments against property within Improvement Area #2 of the District and establishing a lien on such property; providing for payment of assessments in accordance with Chapter 372, Texas Local Government Code, as amended; providing for the method of assessment and the payment of the assessments, providing penalties and interest on delinquent assessments, providing for severability, and providing an effective date