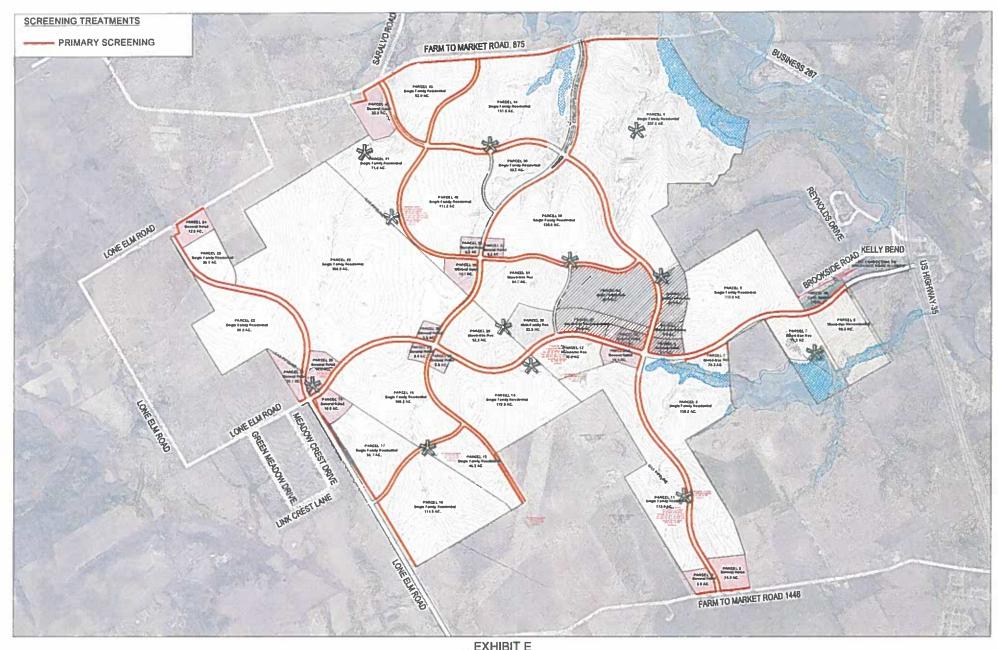

9. Continue Public Hearing on a request by Ed Fleming, Walton Global Holdings, LTD, for a Zoning Change from a Future Development and Planned Development (Ordinance #2330) zoning district to a Planned Development-Mixed Use Residential (MUR) with Concept Plan, located South of FM 875, West of I-35, North of FM 1446, and East of Lone Elm Road (Property IDs 182520, 264568, 263786, 192306, 234203, 179534, 187960, 179468) - Owner: WALTON TEXAS LP (ZDC-7-2021)

Mayor Hill continued the Public Hearing and announced the applicant requested to continue ZDC-7-2021 to the April 19, 2021 City Council meeting.

10. Consider proposed Ordinance approving ZDC-7-2021

#### Action:

Council Member Chuck Beatty moved to continue the Public Hearing on a request by Ed Fleming, Walton Global Holdings, LTD, for a Zoning Change from a Future Development and Planned Development (Ordinance #2330) zoning district to a Planned Development-Mixed Use Residential (MUR) with Concept Plan, located South of FM 875, West of I-35, North of FM 1446, and East of Lone Elm Road (Property IDs 182520, 264568, 263786, 192306, 234203, 179534, 187960, 179468) - Owner: WALTON TEXAS LP (ZDC-7-2021) to the April 19, 2021 City Council meeting. Council Member Doug Barnes seconded, All Ayes.