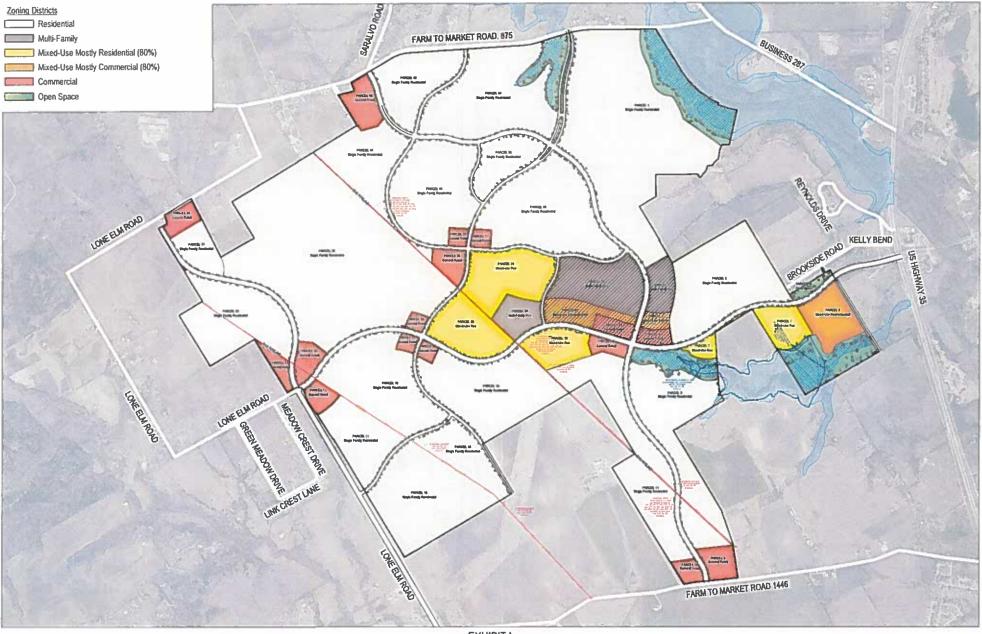

9. Continue Public Hearing on a request by Ed Fleming, Walton Global Holdings, LTD, for a Zoning Change from a Future Development and Planned Development (Ordinance #2330) zoning district to a Planned Development-Mixed Use Residential (MUR) with Concept Plan, located South of FM 875, West of I-35, North of FM 1446, and East of Lone Elm Road (Property IDs 182520, 264568, 263786, 192306, 234203, 179534, 187960, 179468) - Owner: WALTON TEXAS LP (ZDC-7-2021)

Mayor Hill continued the Public Hearing and announced the applicant requested to continue ZDC-7-2021 to the April 19, 2021 City Council meeting.

10. Consider proposed Ordinance approving ZDC-7-2021

#### Action:

Council Member Chuck Beatty moved to continue the Public Hearing on a request by Ed Fleming, Walton Global Holdings, LTD, for a Zoning Change from a Future Development and Planned Development (Ordinance #2330) zoning district to a Planned Development-Mixed Use Residential (MUR) with Concept Plan, located South of FM 875, West of I-35, North of FM 1446, and East of Lone Elm Road (Property IDs 182520, 264568, 263786, 192306, 234203, 179534, 187960, 179468) - Owner: WALTON TEXAS LP (ZDC-7-2021) to the April 19, 2021 City Council meeting. Council Member Doug Barnes seconded, All Ayes.