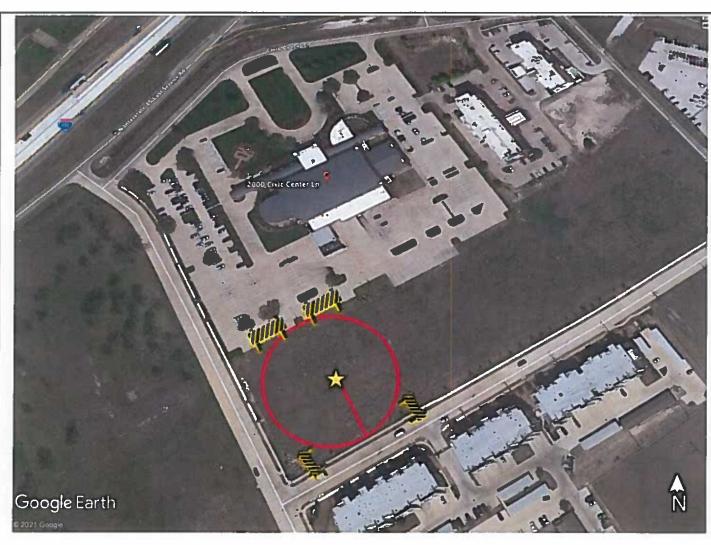

\* Please note that approval of this permit does not replace/modify compliance with all applicable state laws as specified by the Texas Alcoholic Beverage Commission (TABC).

PYROTECNICO Fireworks Display Site Plan

**Waxahachie Civic Center** 2000 Civic Center Lane Waxahachie, TX 75165

### NOTES

- \*Site plan drawn to approx. scale using NFPA 1123, NFPA 1126, NFPA 160 as applicable.
- \*Roaming Personnel to secure fallout zone on all four sides
- \*No Healthcare, detention or correctional facilities within distance required by NFPA 1123. No asylum, church, hospital, license childcare, or open school is within 600' of firing site.

- Firing Site

- Closer

From:

Boyd, Ricky <RBoyd@waxahachiefire.org>

Sent:

Monday, April 5, 2021 8:48 AM

To:

Villarreal, Amber Rodgers, John