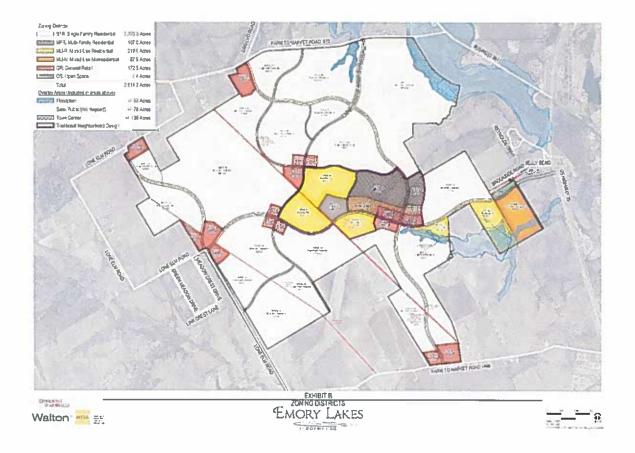

## 4. Public Comments

Mr. Alan Fox, 327 University, Waxahachie, encouraged City Council to work on moving forward with Emory Lakes to alleviate some of the pressure on Highway 77 through town and encouraged Council to vote as Waxahachie citizens and not as a political party affiliation.

9. Continue Public Hearing on a request by Ed Fleming, Walton Global Holdings, LTD, for a Zoning Change from a Future Development and Planned Development (Ordinance #2330) zoning district to a Planned Development-Mixed Use Residential (MUR) with Concept Plan, located South of FM 875, West of I-35, North of FM 1446, and East of Lone Elm Road (Property IDs 182520, 264568, 263786, 192306, 234203, 179534, 187960, 179468) - Owner: WALTON TEXAS LP (ZDC-7-2021)

Mayor Hill continued the Public Hearing and announced the applicant requested to continue ZDC-7-2021 to the April 19, 2021 City Council meeting.

10. Consider proposed Ordinance approving ZDC-7-2021