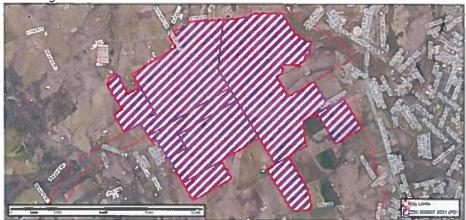

- 8. **Public Hearing** on a request by Ron Barson, Ledbetter Real Estate LTD, for a Zoning Change from Planned Development-37-General Retail to Planned Development-General Retail, located at 1014 Ferris Avenue, Suite 106 (being a portion of Property ID 176876) Owner: LEDBETTER REAL ESTATE LTD (ZDC-43-2021)
- 9. *Consider* proposed Ordinance approving ZDC-43-2021
- 10. **Public Hearing** on a request by Bryan Hull, Real Estate Buy Design, for a Zoning Change from a Light Industrial-1 and Future Development zoning district to Planned Development-Light Industrial-1, located at 4743 N Interstate 35 (being Property ID 188458) Owner: CARLINGFORD PROPERTIES LLC (ZDC-25-2021)
- 11. *Consider* proposed Ordinance approving ZDC-25-2021
- 12. *Continue Public Hearing* on a request by Ed Fleming, Walton Global Holdings, LTD, for a Zoning Change from a Future Development and Planned Development (Ordinance #2330) zoning district to a Planned Development-Mixed Use Residential (MUR) with Concept Plan, located South of FM 875, West of I-35, North of FM 1446, and East of Lone Elm Road (Property IDs 182520, 264568, 263786, 192306, 234203, 179534, 187960, 179468) Owner: WALTON TEXAS LP (ZDC-7-2021)
- 13. *Consider* proposed Ordinance approving ZDC-7-2021
- 14. *Consider* authorizing the City Manager to execute the Development Agreement for ZDC-7-2021
- 15. *Continue the Public Hearing* for a Resolution of the City of Waxahachie, Texas, Authorizing and Creating the Emory Lakes Public Improvement District in accordance with Chapter 372 of the Texas Local Government Code
- 16. **Discussion and Action** to approve a Resolution of the City of Waxahachie, Texas, Authorizing and Creating the Emory Lakes Public Improvement District in accordance with Chapter 372 of the Texas Local Government Code
- 17. *Hold Public Hearing* to consider proposed assessments to be levied against property within Improvement Area #2 of the North Grove Public Improvement District pursuant to the provisions of Chapter 372 of the Texas Local Government Code, as amended. All written or oral objections on the proposed assessment within the District will be considered at the public hearing
- 18. **Discuss, consider and act** on approving Ordinance of the City of Waxahachie, Texas accepting and approving a service and assessment plan and assessment roll for the Improvement Area #2 of the North Grove Public Improvement District; making a finding of special benefit to the property located within Improvement Area #2 of the North Grove Public Improvement District; levying special assessments against property within Improvement Area #2 of the District and establishing a lien on such property; providing for payment of assessments in accordance with Chapter 372, Texas Local Government Code, as amended; providing for the method of assessment and the payment of the assessments, providing penalties and interest on delinquent assessments, providing for severability, and providing an effective date