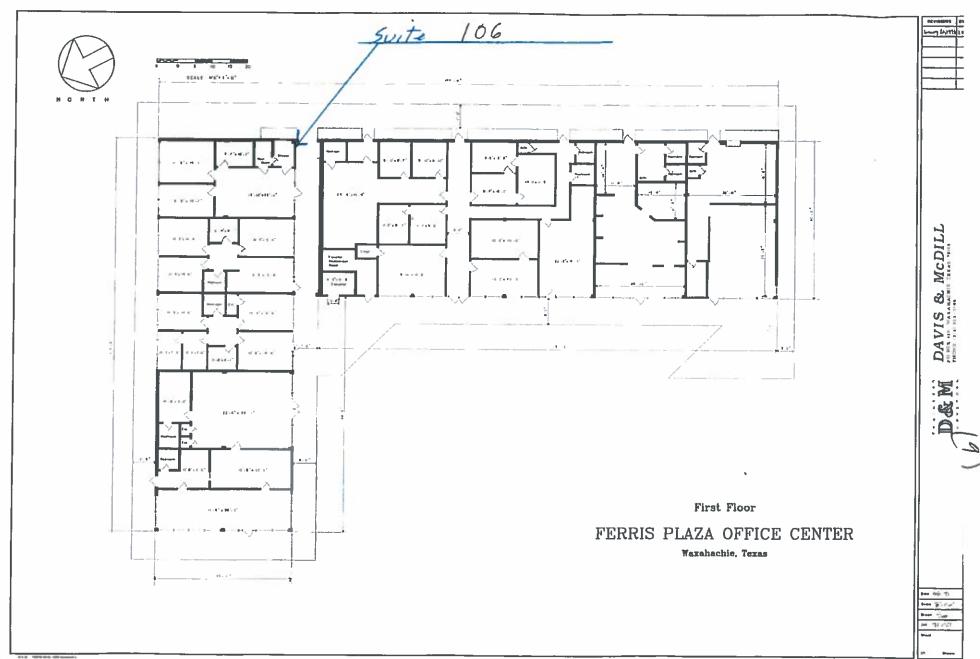

- 8. **Public Hearing** on a request by Ron Barson, Ledbetter Real Estate LTD, for a Zoning Change from Planned Development-37-General Retail to Planned Development-General Retail, located at 1014 Ferris Avenue, Suite 106 (being a portion of Property ID 176876) Owner: LEDBETTER REAL ESTATE LTD (ZDC-43-2021)
- 9. *Consider* proposed Ordinance approving ZDC-43-2021
- 10. **Public Hearing** on a request by Bryan Hull, Real Estate Buy Design, for a Zoning Change from a Light Industrial-1 and Future Development zoning district to Planned Development-Light Industrial-1, located at 4743 N Interstate 35 (being Property ID 188458) Owner: CARLINGFORD PROPERTIES LLC (ZDC-25-2021)
- 11. *Consider* proposed Ordinance approving ZDC-25-2021
- 12. *Continue Public Hearing* on a request by Ed Fleming, Walton Global Holdings, LTD, for a Zoning Change from a Future Development and Planned Development (Ordinance #2330) zoning district to a Planned Development-Mixed Use Residential (MUR) with Concept Plan, located South of FM 875, West of I-35, North of FM 1446, and East of Lone Elm Road (Property IDs 182520, 264568, 263786, 192306, 234203, 179534, 187960, 179468) Owner: WALTON TEXAS LP (ZDC-7-2021)
- 13. *Consider* proposed Ordinance approving ZDC-7-2021
- 14. *Consider* authorizing the City Manager to execute the Development Agreement for ZDC-7-2021
- 15. *Continue the Public Hearing* for a Resolution of the City of Waxahachie, Texas, Authorizing and Creating the Emory Lakes Public Improvement District in accordance with Chapter 372 of the Texas Local Government Code
- 16. **Discussion and Action** to approve a Resolution of the City of Waxahachie, Texas, Authorizing and Creating the Emory Lakes Public Improvement District in accordance with Chapter 372 of the Texas Local Government Code
- 17. *Hold Public Hearing* to consider proposed assessments to be levied against property within Improvement Area #2 of the North Grove Public Improvement District pursuant to the provisions of Chapter 372 of the Texas Local Government Code, as amended. All written or oral objections on the proposed assessment within the District will be considered at the public hearing
- 18. **Discuss, consider and act** on approving Ordinance of the City of Waxahachie, Texas accepting and approving a service and assessment plan and assessment roll for the Improvement Area #2 of the North Grove Public Improvement District; making a finding of special benefit to the property located within Improvement Area #2 of the North Grove Public Improvement District; levying special assessments against property within Improvement Area #2 of the District and establishing a lien on such property; providing for payment of assessments in accordance with Chapter 372, Texas Local Government Code, as amended; providing for the method of assessment and the payment of the assessments, providing penalties and interest on delinquent assessments, providing for severability, and providing an effective date