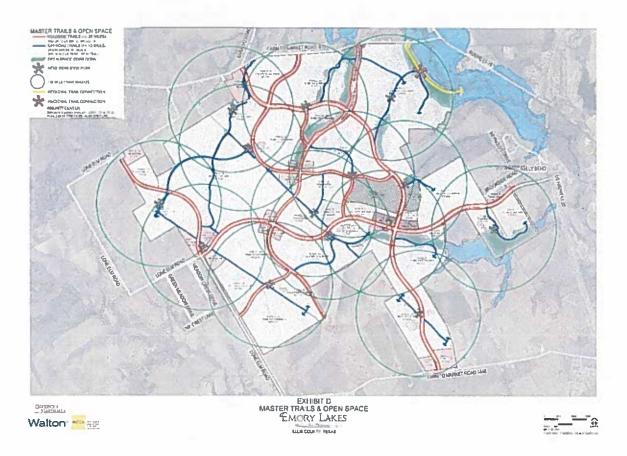

- 8. **Public Hearing** on a request by Ron Barson, Ledbetter Real Estate LTD, for a Zoning Change from Planned Development-37-General Retail to Planned Development-General Retail, located at 1014 Ferris Avenue, Suite 106 (being a portion of Property ID 176876) Owner: LEDBETTER REAL ESTATE LTD (ZDC-43-2021)
- 9. *Consider* proposed Ordinance approving ZDC-43-2021
- 10. **Public Hearing** on a request by Bryan Hull, Real Estate Buy Design, for a Zoning Change from a Light Industrial-1 and Future Development zoning district to Planned Development-Light Industrial-1, located at 4743 N Interstate 35 (being Property ID 188458) Owner: CARLINGFORD PROPERTIES LLC (ZDC-25-2021)
- 11. *Consider* proposed Ordinance approving ZDC-25-2021
- 12. *Continue Public Hearing* on a request by Ed Fleming, Walton Global Holdings, LTD, for a Zoning Change from a Future Development and Planned Development (Ordinance #2330) zoning district to a Planned Development-Mixed Use Residential (MUR) with Concept Plan, located South of FM 875, West of I-35, North of FM 1446, and East of Lone Elm Road (Property IDs 182520, 264568, 263786, 192306, 234203, 179534, 187960, 179468) Owner: WALTON TEXAS LP (ZDC-7-2021)
- 13. *Consider* proposed Ordinance approving ZDC-7-2021
- 14. *Consider* authorizing the City Manager to execute the Development Agreement for ZDC-7-2021
- 15. *Continue the Public Hearing* for a Resolution of the City of Waxahachie, Texas, Authorizing and Creating the Emory Lakes Public Improvement District in accordance with Chapter 372 of the Texas Local Government Code
- 16. **Discussion and Action** to approve a Resolution of the City of Waxahachie, Texas, Authorizing and Creating the Emory Lakes Public Improvement District in accordance with Chapter 372 of the Texas Local Government Code
- 17. *Hold Public Hearing* to consider proposed assessments to be levied against property within Improvement Area #2 of the North Grove Public Improvement District pursuant to the provisions of Chapter 372 of the Texas Local Government Code, as amended. All written or oral objections on the proposed assessment within the District will be considered at the public hearing
- 18. **Discuss, consider and act** on approving Ordinance of the City of Waxahachie, Texas accepting and approving a service and assessment plan and assessment roll for the Improvement Area #2 of the North Grove Public Improvement District; making a finding of special benefit to the property located within Improvement Area #2 of the North Grove Public Improvement District; levying special assessments against property within Improvement Area #2 of the District and establishing a lien on such property; providing for payment of assessments in accordance with Chapter 372, Texas Local Government Code, as amended; providing for the method of assessment and the payment of the assessments, providing penalties and interest on delinquent assessments, providing for severability, and providing an effective date

9. Continue Public Hearing on a request by Ed Fleming, Walton Global Holdings, LTD, for a Zoning Change from a Future Development and Planned Development (Ordinance #2330) zoning district to a Planned Development-Mixed Use Residential (MUR) with Concept Plan, located South of FM 875, West of I-35, North of FM 1446, and East of Lone Elm Road (Property IDs 182520, 264568, 263786, 192306, 234203, 179534, 187960, 179468) - Owner: WALTON TEXAS LP (ZDC-7-2021)

- Items 7.-10. Emory Lakes Public Improvement District request and ZDC-7-2021 will be continued to the April 19, 2021 City Council meeting.
- Item 11. SUB-13-2021, staff recommended approval of plat and approval of petition of waiver as requested.
- Item 12. ZDC-12-2021, staff recommended approval as presented.
- Item 13. ZDC-16-2021, staff and the Planning & Zoning Commission recommended approval with concrete drive to the accessory building. Mr. Brooks noted the applicant