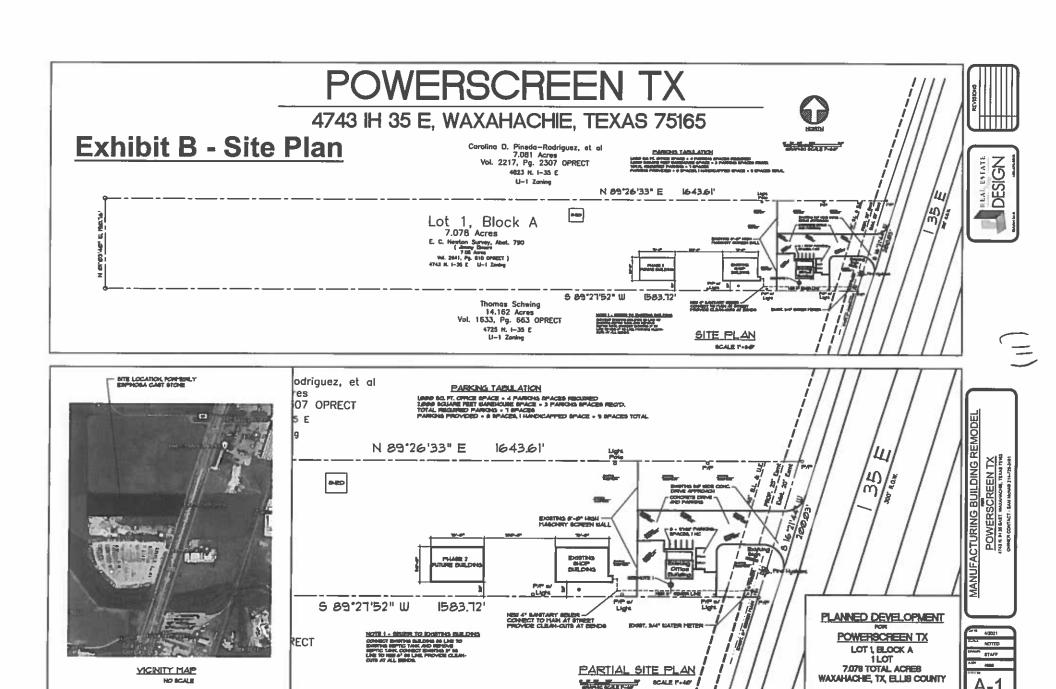

- 8. **Public Hearing** on a request by Ron Barson, Ledbetter Real Estate LTD, for a Zoning Change from Planned Development-37-General Retail to Planned Development-General Retail, located at 1014 Ferris Avenue, Suite 106 (being a portion of Property ID 176876) Owner: LEDBETTER REAL ESTATE LTD (ZDC-43-2021)
- 9. *Consider* proposed Ordinance approving ZDC-43-2021
- 10. **Public Hearing** on a request by Bryan Hull, Real Estate Buy Design, for a Zoning Change from a Light Industrial-1 and Future Development zoning district to Planned Development-Light Industrial-1, located at 4743 N Interstate 35 (being Property ID 188458) Owner: CARLINGFORD PROPERTIES LLC (ZDC-25-2021)
- 11. *Consider* proposed Ordinance approving ZDC-25-2021
- 12. *Continue Public Hearing* on a request by Ed Fleming, Walton Global Holdings, LTD, for a Zoning Change from a Future Development and Planned Development (Ordinance #2330) zoning district to a Planned Development-Mixed Use Residential (MUR) with Concept Plan, located South of FM 875, West of I-35, North of FM 1446, and East of Lone Elm Road (Property IDs 182520, 264568, 263786, 192306, 234203, 179534, 187960, 179468) Owner: WALTON TEXAS LP (ZDC-7-2021)
- 13. *Consider* proposed Ordinance approving ZDC-7-2021
- 14. *Consider* authorizing the City Manager to execute the Development Agreement for ZDC-7-2021
- 15. *Continue the Public Hearing* for a Resolution of the City of Waxahachie, Texas, Authorizing and Creating the Emory Lakes Public Improvement District in accordance with Chapter 372 of the Texas Local Government Code
- 16. **Discussion and Action** to approve a Resolution of the City of Waxahachie, Texas, Authorizing and Creating the Emory Lakes Public Improvement District in accordance with Chapter 372 of the Texas Local Government Code
- 17. *Hold Public Hearing* to consider proposed assessments to be levied against property within Improvement Area #2 of the North Grove Public Improvement District pursuant to the provisions of Chapter 372 of the Texas Local Government Code, as amended. All written or oral objections on the proposed assessment within the District will be considered at the public hearing
- 18. **Discuss, consider and act** on approving Ordinance of the City of Waxahachie, Texas accepting and approving a service and assessment plan and assessment roll for the Improvement Area #2 of the North Grove Public Improvement District; making a finding of special benefit to the property located within Improvement Area #2 of the North Grove Public Improvement District; levying special assessments against property within Improvement Area #2 of the District and establishing a lien on such property; providing for payment of assessments in accordance with Chapter 372, Texas Local Government Code, as amended; providing for the method of assessment and the payment of the assessments, providing penalties and interest on delinquent assessments, providing for severability, and providing an effective date