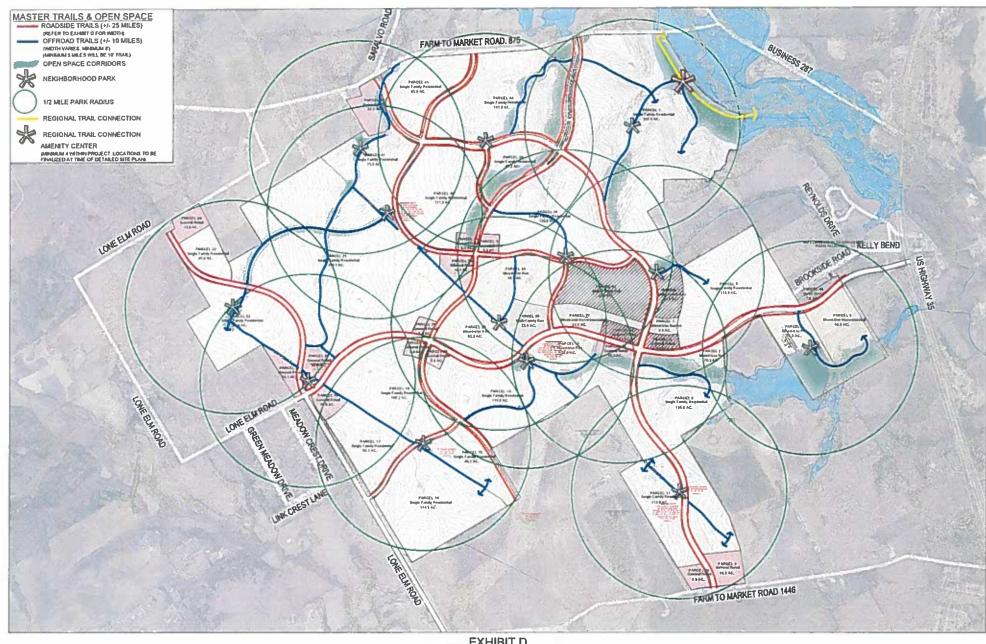

9. Continue Public Hearing on a request by Ed Fleming, Walton Global Holdings, LTD, for a Zoning Change from a Future Development and Planned Development (Ordinance #2330) zoning district to a Planned Development-Mixed Use Residential (MUR) with Concept Plan, located South of FM 875, West of I-35, North of FM 1446, and East of Lone Elm Road (Property IDs 182520, 264568, 263786, 192306, 234203, 179534, 187960, 179468) - Owner: WALTON TEXAS LP (ZDC-7-2021)

Mayor Hill continued the Public Hearing and announced the applicant requested to continue ZDC-7-2021 to the April 19, 2021 City Council meeting.

10. Consider proposed Ordinance approving ZDC-7-2021

#### Action:

Council Member Chuck Beatty moved to continue the Public Hearing on a request by Ed Fleming, Walton Global Holdings, LTD, for a Zoning Change from a Future Development and Planned Development (Ordinance #2330) zoning district to a Planned Development-Mixed Use Residential (MUR) with Concept Plan, located South of FM 875, West of I-35, North of FM 1446, and East of Lone Elm Road (Property IDs 182520, 264568, 263786, 192306, 234203, 179534, 187960, 179468) - Owner: WALTON TEXAS LP (ZDC-7-2021) to the April 19, 2021 City Council meeting. Council Member Doug Barnes seconded, All Ayes.