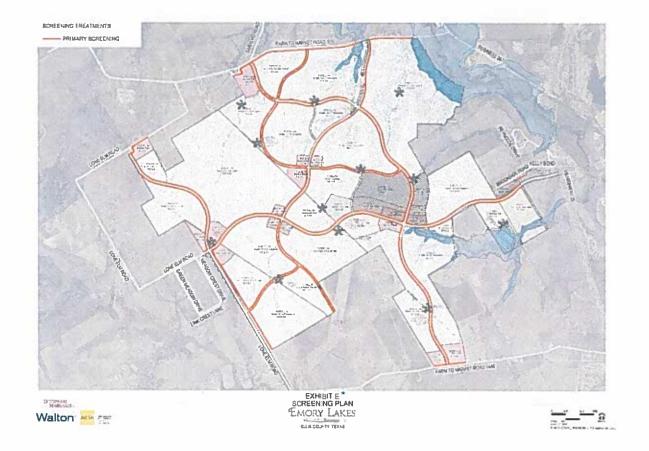

- 8. **Public Hearing** on a request by Ron Barson, Ledbetter Real Estate LTD, for a Zoning Change from Planned Development-37-General Retail to Planned Development-General Retail, located at 1014 Ferris Avenue, Suite 106 (being a portion of Property ID 176876) Owner: LEDBETTER REAL ESTATE LTD (ZDC-43-2021)
- 9. *Consider* proposed Ordinance approving ZDC-43-2021
- 10. **Public Hearing** on a request by Bryan Hull, Real Estate Buy Design, for a Zoning Change from a Light Industrial-1 and Future Development zoning district to Planned Development-Light Industrial-1, located at 4743 N Interstate 35 (being Property ID 188458) Owner: CARLINGFORD PROPERTIES LLC (ZDC-25-2021)
- 11. *Consider* proposed Ordinance approving ZDC-25-2021
- 12. *Continue Public Hearing* on a request by Ed Fleming, Walton Global Holdings, LTD, for a Zoning Change from a Future Development and Planned Development (Ordinance #2330) zoning district to a Planned Development-Mixed Use Residential (MUR) with Concept Plan, located South of FM 875, West of I-35, North of FM 1446, and East of Lone Elm Road (Property IDs 182520, 264568, 263786, 192306, 234203, 179534, 187960, 179468) Owner: WALTON TEXAS LP (ZDC-7-2021)
- 13. *Consider* proposed Ordinance approving ZDC-7-2021
- 14. *Consider* authorizing the City Manager to execute the Development Agreement for ZDC-7-2021
- 15. *Continue the Public Hearing* for a Resolution of the City of Waxahachie, Texas, Authorizing and Creating the Emory Lakes Public Improvement District in accordance with Chapter 372 of the Texas Local Government Code
- 16. **Discussion and Action** to approve a Resolution of the City of Waxahachie, Texas, Authorizing and Creating the Emory Lakes Public Improvement District in accordance with Chapter 372 of the Texas Local Government Code
- 17. *Hold Public Hearing* to consider proposed assessments to be levied against property within Improvement Area #2 of the North Grove Public Improvement District pursuant to the provisions of Chapter 372 of the Texas Local Government Code, as amended. All written or oral objections on the proposed assessment within the District will be considered at the public hearing
- 18. **Discuss, consider and act** on approving Ordinance of the City of Waxahachie, Texas accepting and approving a service and assessment plan and assessment roll for the Improvement Area #2 of the North Grove Public Improvement District; making a finding of special benefit to the property located within Improvement Area #2 of the North Grove Public Improvement District; levying special assessments against property within Improvement Area #2 of the District and establishing a lien on such property; providing for payment of assessments in accordance with Chapter 372, Texas Local Government Code, as amended; providing for the method of assessment and the payment of the assessments, providing penalties and interest on delinquent assessments, providing for severability, and providing an effective date

9. Continue Public Hearing on a request by Ed Fleming, Walton Global Holdings, LTD, for a Zoning Change from a Future Development and Planned Development (Ordinance #2330) zoning district to a Planned Development-Mixed Use Residential (MUR) with Concept Plan, located South of FM 875, West of I-35, North of FM 1446, and East of Lone Elm Road (Property IDs 182520, 264568, 263786, 192306, 234203, 179534, 187960, 179468) - Owner: WALTON TEXAS LP (ZDC-7-2021)

- Items 7.-10. Emory Lakes Public Improvement District request and ZDC-7-2021 will be continued to the April 19, 2021 City Council meeting.
- Item 11. SUB-13-2021, staff recommended approval of plat and approval of petition of waiver as requested.
- Item 12. ZDC-12-2021, staff recommended approval as presented.
- Item 13. ZDC-16-2021, staff and the Planning & Zoning Commission recommended approval with concrete drive to the accessory building. Mr. Brooks noted the applicant