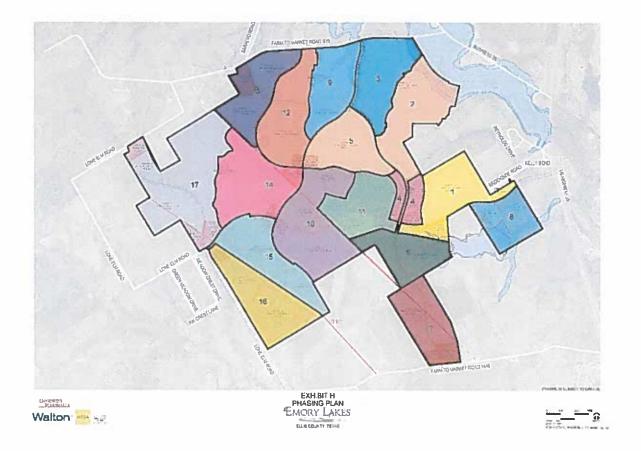

- 8. **Public Hearing** on a request by Ron Barson, Ledbetter Real Estate LTD, for a Zoning Change from Planned Development-37-General Retail to Planned Development-General Retail, located at 1014 Ferris Avenue, Suite 106 (being a portion of Property ID 176876) Owner: LEDBETTER REAL ESTATE LTD (ZDC-43-2021)
- 9. *Consider* proposed Ordinance approving ZDC-43-2021
- 10. **Public Hearing** on a request by Bryan Hull, Real Estate Buy Design, for a Zoning Change from a Light Industrial-1 and Future Development zoning district to Planned Development-Light Industrial-1, located at 4743 N Interstate 35 (being Property ID 188458) Owner: CARLINGFORD PROPERTIES LLC (ZDC-25-2021)
- 11. *Consider* proposed Ordinance approving ZDC-25-2021
- 12. *Continue Public Hearing* on a request by Ed Fleming, Walton Global Holdings, LTD, for a Zoning Change from a Future Development and Planned Development (Ordinance #2330) zoning district to a Planned Development-Mixed Use Residential (MUR) with Concept Plan, located South of FM 875, West of I-35, North of FM 1446, and East of Lone Elm Road (Property IDs 182520, 264568, 263786, 192306, 234203, 179534, 187960, 179468) Owner: WALTON TEXAS LP (ZDC-7-2021)
- 13. *Consider* proposed Ordinance approving ZDC-7-2021
- 14. *Consider* authorizing the City Manager to execute the Development Agreement for ZDC-7-2021
- 15. *Continue the Public Hearing* for a Resolution of the City of Waxahachie, Texas, Authorizing and Creating the Emory Lakes Public Improvement District in accordance with Chapter 372 of the Texas Local Government Code
- 16. **Discussion and Action** to approve a Resolution of the City of Waxahachie, Texas, Authorizing and Creating the Emory Lakes Public Improvement District in accordance with Chapter 372 of the Texas Local Government Code
- 17. *Hold Public Hearing* to consider proposed assessments to be levied against property within Improvement Area #2 of the North Grove Public Improvement District pursuant to the provisions of Chapter 372 of the Texas Local Government Code, as amended. All written or oral objections on the proposed assessment within the District will be considered at the public hearing
- 18. **Discuss, consider and act** on approving Ordinance of the City of Waxahachie, Texas accepting and approving a service and assessment plan and assessment roll for the Improvement Area #2 of the North Grove Public Improvement District; making a finding of special benefit to the property located within Improvement Area #2 of the North Grove Public Improvement District; levying special assessments against property within Improvement Area #2 of the District and establishing a lien on such property; providing for payment of assessments in accordance with Chapter 372, Texas Local Government Code, as amended; providing for the method of assessment and the payment of the assessments, providing penalties and interest on delinquent assessments, providing for severability, and providing an effective date

## 5. Consent Agenda

- a. Minutes of the City Council meeting of March 15, 2021
- b. Minutes of the City Council briefing of March 15, 2021
- c. Minutes of the City Council and WISD Joint Work Session of March 22, 2021
- d. Event application for mini COVID-19 Vaccine Hub at Lee Penn Park on April 17, 2021
- e. Event application for Lions Club Hachie 50 Run on May 1, 2021
- f. Event application for Gift of Adoption Triathlon on September 6, 2021
- g. Event application for Big Al's Outdoor Concert on May 8, 2021
- h. Event application for C10s in the Park Party on the Square on September 18, 2021

#### Action:

Council Member Doug Barnes moved to accept City of Waxahachie Annual Financial Report for year ended September 30, 2020 as presented. Council Member Chuck Beatty seconded, All Ayes.

7. Public Hearing for a Resolution of the City of Waxahachie, Texas, Authorizing and Creating the Emory Lakes Public Improvement District in accordance with Chapter 372 of the Texas Local Government Code

## Action:

Mayor Pro Tem Mary Lou Shipley moved to continue the Public Hearing for a Resolution of the City of Waxahachie, Texas, Authorizing and Creating the Emory Lakes Public Improvement District in accordance with Chapter 372 of the Texas Local Government Code to the April 19, 2021 City Council meeting. Council Member Chuck Beatty seconded, All Aves.

9. Continue Public Hearing on a request by Ed Fleming, Walton Global Holdings, LTD, for a Zoning Change from a Future Development and Planned Development (Ordinance #2330) zoning district to a Planned Development-Mixed Use Residential (MUR) with Concept Plan, located South of FM 875, West of I-35, North of FM 1446, and East of Lone Elm Road (Property IDs 182520, 264568, 263786, 192306, 234203, 179534, 187960, 179468) - Owner: WALTON TEXAS LP (ZDC-7-2021)

- Items 7.-10. Emory Lakes Public Improvement District request and ZDC-7-2021 will be continued to the April 19, 2021 City Council meeting.
- Item 11. SUB-13-2021, staff recommended approval of plat and approval of petition of waiver as requested.
- Item 12. ZDC-12-2021, staff recommended approval as presented.
- Item 13. ZDC-16-2021, staff and the Planning & Zoning Commission recommended approval with concrete drive to the accessory building. Mr. Brooks noted the applicant