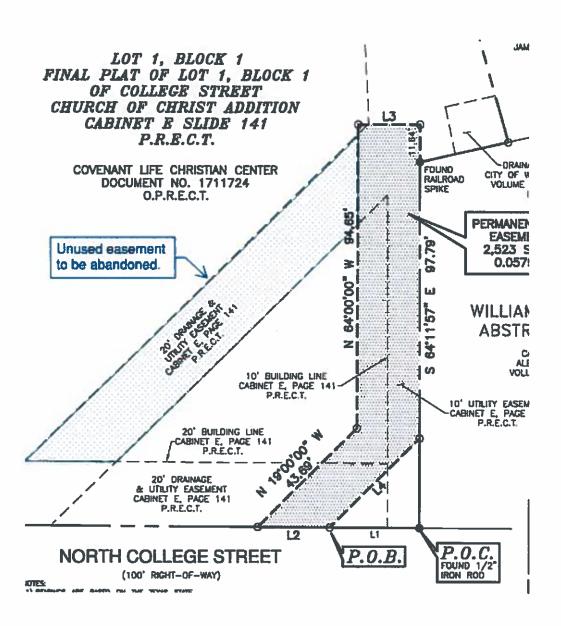

parking lot at the north end of Covenant Life Christian Center property, Lot 1, Block 1, College Street Church of Christ Addition. The proposed storm drain pipe will cross the parking lot to reach N. College Street and continue south within the street right of way.

The property owner has agreed to dedicate a permanent drainage easement needed to construct the proposed improvements on this property provided the City abandon a portion of a previously dedicate drainage easement that is no longer needed. An exhibit illustrating the portion of the easement to be abandoned is attached. A metes and bounds description of the area to be abandoned will be completed and filed for record.

I am available at your convenience should you need additional information.

Tommy Ludwig

### **EXHIBIT "B"**





# Memorandum

To: Honorable Mayor and City Council

From: Tommy Ludwig, Assistant City Manager

Thru: Michael Scott, City Manager for Jonny Ludy

Date: April 19, 2021

Re: Bid Award - N. College Street Drainage and Wastewater Improvements

On April 19, 2021, a bid award to Reliable Paving, Inc associated with the construction of the N. College Street Drainage and Wastewater Improvements will appear before the City Council for consideration in an amount of \$2,450,300.00. Two bids were received for the project with Reliable Paving submitting the lowest responsible bid. Reliable Paving's bid amount was \$454,660 less than the other bid.

The project will construct a large storm drain system in N. College Street between Parks Ave and the BNSF Rail Road and extend east from College Street,