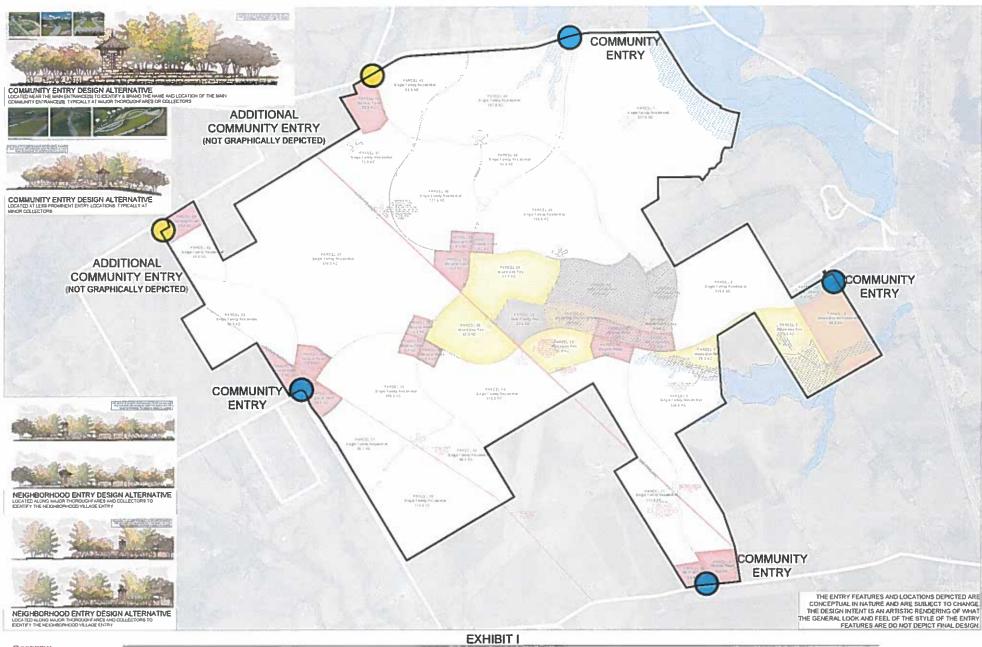

- 8. **Public Hearing** on a request by Ron Barson, Ledbetter Real Estate LTD, for a Zoning Change from Planned Development-37-General Retail to Planned Development-General Retail, located at 1014 Ferris Avenue, Suite 106 (being a portion of Property ID 176876) Owner: LEDBETTER REAL ESTATE LTD (ZDC-43-2021)
- 9. *Consider* proposed Ordinance approving ZDC-43-2021
- 10. **Public Hearing** on a request by Bryan Hull, Real Estate Buy Design, for a Zoning Change from a Light Industrial-1 and Future Development zoning district to Planned Development-Light Industrial-1, located at 4743 N Interstate 35 (being Property ID 188458) Owner: CARLINGFORD PROPERTIES LLC (ZDC-25-2021)
- 11. *Consider* proposed Ordinance approving ZDC-25-2021
- 12. *Continue Public Hearing* on a request by Ed Fleming, Walton Global Holdings, LTD, for a Zoning Change from a Future Development and Planned Development (Ordinance #2330) zoning district to a Planned Development-Mixed Use Residential (MUR) with Concept Plan, located South of FM 875, West of I-35, North of FM 1446, and East of Lone Elm Road (Property IDs 182520, 264568, 263786, 192306, 234203, 179534, 187960, 179468) Owner: WALTON TEXAS LP (ZDC-7-2021)
- 13. *Consider* proposed Ordinance approving ZDC-7-2021
- 14. *Consider* authorizing the City Manager to execute the Development Agreement for ZDC-7-2021
- 15. *Continue the Public Hearing* for a Resolution of the City of Waxahachie, Texas, Authorizing and Creating the Emory Lakes Public Improvement District in accordance with Chapter 372 of the Texas Local Government Code
- 16. **Discussion and Action** to approve a Resolution of the City of Waxahachie, Texas, Authorizing and Creating the Emory Lakes Public Improvement District in accordance with Chapter 372 of the Texas Local Government Code
- 17. *Hold Public Hearing* to consider proposed assessments to be levied against property within Improvement Area #2 of the North Grove Public Improvement District pursuant to the provisions of Chapter 372 of the Texas Local Government Code, as amended. All written or oral objections on the proposed assessment within the District will be considered at the public hearing
- 18. **Discuss, consider and act** on approving Ordinance of the City of Waxahachie, Texas accepting and approving a service and assessment plan and assessment roll for the Improvement Area #2 of the North Grove Public Improvement District; making a finding of special benefit to the property located within Improvement Area #2 of the North Grove Public Improvement District; levying special assessments against property within Improvement Area #2 of the District and establishing a lien on such property; providing for payment of assessments in accordance with Chapter 372, Texas Local Government Code, as amended; providing for the method of assessment and the payment of the assessments, providing penalties and interest on delinquent assessments, providing for severability, and providing an effective date