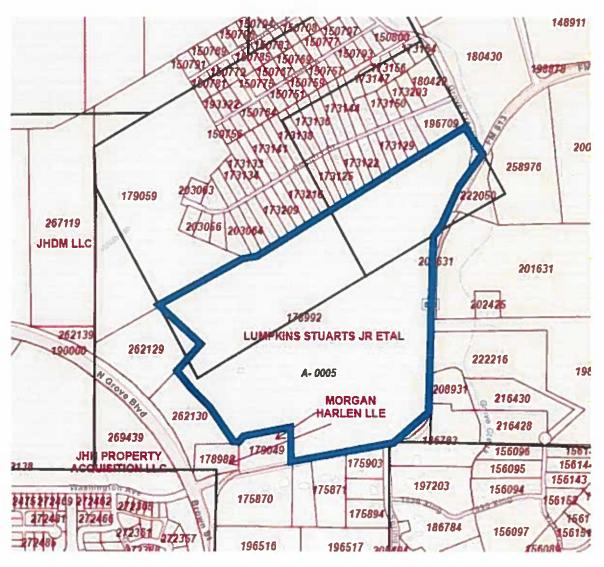

## Action:

Mayor Pro Tem Mary Lou Shipley moved to continue the Public Hearing for a Resolution of the City of Waxahachie, Texas, Authorizing and Creating the Emory Lakes Public Improvement District in accordance with Chapter 372 of the Texas Local Government Code to the April 19, 2021 City Council meeting. Council Member Chuck Beatty seconded, All Aves.