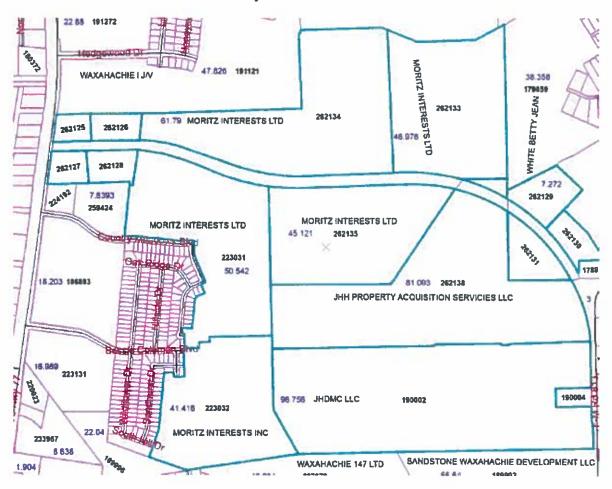

- 8. **Public Hearing** on a request by Ron Barson, Ledbetter Real Estate LTD, for a Zoning Change from Planned Development-37-General Retail to Planned Development-General Retail, located at 1014 Ferris Avenue, Suite 106 (being a portion of Property ID 176876) Owner: LEDBETTER REAL ESTATE LTD (ZDC-43-2021)
- 9. *Consider* proposed Ordinance approving ZDC-43-2021
- 10. **Public Hearing** on a request by Bryan Hull, Real Estate Buy Design, for a Zoning Change from a Light Industrial-1 and Future Development zoning district to Planned Development-Light Industrial-1, located at 4743 N Interstate 35 (being Property ID 188458) Owner: CARLINGFORD PROPERTIES LLC (ZDC-25-2021)
- 11. *Consider* proposed Ordinance approving ZDC-25-2021
- 12. *Continue Public Hearing* on a request by Ed Fleming, Walton Global Holdings, LTD, for a Zoning Change from a Future Development and Planned Development (Ordinance #2330) zoning district to a Planned Development-Mixed Use Residential (MUR) with Concept Plan, located South of FM 875, West of I-35, North of FM 1446, and East of Lone Elm Road (Property IDs 182520, 264568, 263786, 192306, 234203, 179534, 187960, 179468) Owner: WALTON TEXAS LP (ZDC-7-2021)
- 13. *Consider* proposed Ordinance approving ZDC-7-2021
- 14. *Consider* authorizing the City Manager to execute the Development Agreement for ZDC-7-2021
- 15. *Continue the Public Hearing* for a Resolution of the City of Waxahachie, Texas, Authorizing and Creating the Emory Lakes Public Improvement District in accordance with Chapter 372 of the Texas Local Government Code
- 16. **Discussion and Action** to approve a Resolution of the City of Waxahachie, Texas, Authorizing and Creating the Emory Lakes Public Improvement District in accordance with Chapter 372 of the Texas Local Government Code
- 17. *Hold Public Hearing* to consider proposed assessments to be levied against property within Improvement Area #2 of the North Grove Public Improvement District pursuant to the provisions of Chapter 372 of the Texas Local Government Code, as amended. All written or oral objections on the proposed assessment within the District will be considered at the public hearing
- 18. **Discuss, consider and act** on approving Ordinance of the City of Waxahachie, Texas accepting and approving a service and assessment plan and assessment roll for the Improvement Area #2 of the North Grove Public Improvement District; making a finding of special benefit to the property located within Improvement Area #2 of the North Grove Public Improvement District; levying special assessments against property within Improvement Area #2 of the District and establishing a lien on such property; providing for payment of assessments in accordance with Chapter 372, Texas Local Government Code, as amended; providing for the method of assessment and the payment of the assessments, providing penalties and interest on delinquent assessments, providing for severability, and providing an effective date

- 19. **Discuss, consider and act** to authorize the Mayor of the City to execute the North Grove Public Improvement District Improvement Area #2 Reimbursement Agreement with BBCP North Grove 79, LLC
- 20. **Discuss, consider and act** to authorize the Mayor of the City to execute the North Grove Public Improvement District Improvement Area #2 Construction, Funding, and Acquisition Agreement with BBCP North Grove 79, LLC
- 21. **Discuss, consider and act** to authorize the Mayor of the City to execute the Landowner Agreement related to Improvement Area #2 of the North Grove Public Improvement District with BBCP North Grove 79, LLC
- 22. **Discuss, consider and act** to provide City consent to, and ratification of, the assignment of certain rights from Deborah Jeanne Neal; Carole Jane Wilkinson; Donna Margaret Huffman; Stuart Bowman Lumpkins, Jr.; and Stuart Bowman Lumpkins, Jr., as Independent Executor of the Estate of Margaret Harkins Lumpkins, Deceased, to BBCP North Grove, LLC, a Texas limited liability company, as reflected in the Assignment of Rights in North Grove Development Project and Public Improvement District dated September 9, 2020, and as required by Section 8.03 of the North Grove Public Improvement District Financing Agreement dated February 26, 2015
- 23. **Consider** authorizing City Manager to execute the abandonment of the drainage and utility easement associated with the College Street Drainage Improvement Project once the meters and bounds survey is completed
- 24. *Consider* award of a bid to Reliable Paving, Inc. for the construction of the North College Street Drainage and Wastewater Capital Improvement Project
- 25. *Convene* into Executive Session for consultation with attorney regarding pending or contemplated litigation as permitted under Section 551.071, Texas Government Code
- 26. **Reconvene** and take any necessary action
- 27. Comments by Mayor, City Council, City Attorney and City Manager
- 28. Adjourn