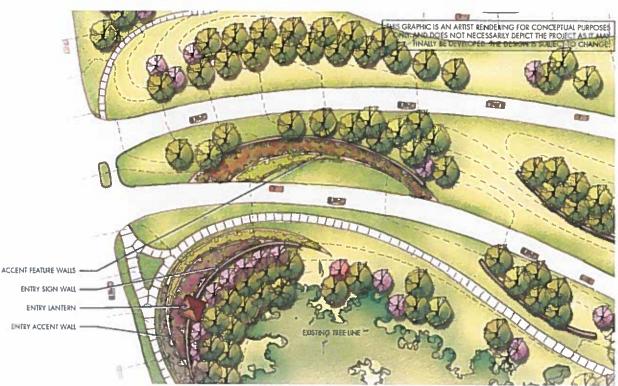

nry or similar material;
- Enhanced landscape, including seasonal color, shrubs, groundcover, perennials and unique combinations of both canopy and ornamental trees;
- Enhanced lighting on the monument I signage and the unique aspects of the landscape;

Landscape easements will be provided to ensure adequate space to provide for visibility triangle(s) and adequate development of entry design.

Additional community entries will be similar to the major community entries in their use of compatible building and landscape materials, but will be smaller in scale and land area. They will occur at the outside edges of Emory Lakes, at the entries for either arterials or collectors into the community and will include the same elements as the Primary Entries.

#### **Examples of Community Entries**





# H. Neighborhood Entries

Internal to Emory Lakes and along both arterials and collectors, points of intersection will be enhanced to denote entries into individual 'villages' or neighborhoods. These entries will resemble primary and secondary entries in their use of materials and landscape, but will also incorporate village or neighborhood names and will contribute to a unique, community-wide system of visual way finding.

### Examples of Neighborhood Entries

THIS GRAPHIC IS AN ARTIST RENDERING FOR CONCEPTUAL PURPOSES ONLY AND DOES NOT NECESSARILY DEPICT THE PROJECT AS IT MAY FINALLY BE DEVELOPED. THE DESIGN IS SUBJECT TO CHANGE

Walton™ MESA









### I. Thoroughfare Landscape Buffers

Thoroughfares will provide a continuity of design from primary and secondary points of communi