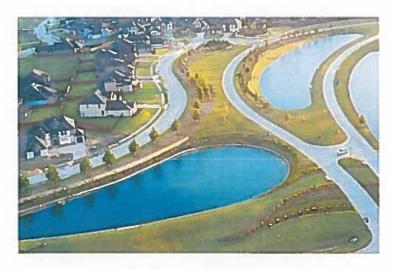

## 4. Public Comments

Mr. Alan Fox, 327 University, Waxahachie, encouraged City Council to work on moving forward with Emory Lakes to alleviate some of the pressure on Highway 77 through town and encouraged Council to vote as Waxahachie citizens and not as a political party affiliation.

9. Continue Public Hearing on a request by Ed Fleming, Walton Global Holdings, LTD, for a Zoning Change from a Future Development and Planned Development (Ordinance #2330) zoning district to a Planned Development-Mixed Use Residential (MUR) with Concept Plan, located South of FM 875, West of I-35, North of FM 1446, and East of Lone Elm Road (Property IDs 182520, 264568, 263786, 192306, 234203, 179534, 187960, 179468) - Owner: WALTON TEXAS LP (ZDC-7-2021)

Mayor Hill continued the Public Hearing and announced the applicant requested to continue ZDC-7-2021 to the April 19, 2021 City Council meeting.

10. Consider proposed Ordinance approving ZDC-7-2021