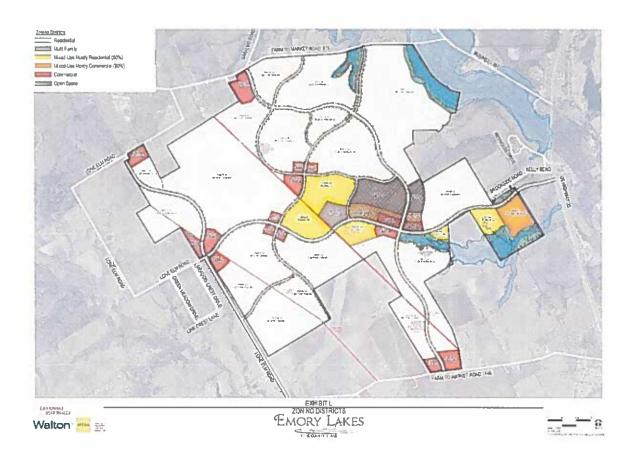

r of said 1.725 acre tract;

THENCE North 76 deg. 25 min. 44 sec. East along the North line of said 681.000 acre tract and the South line of said 1.725 acre tract, a distance of 416.30 feet to a 1/2" iron rod found for an ell corner of said 681.000 acre tract and the Southeast corner of said 1.725 acre tract;

THENCE North 22 deg. 02 min. 17 sec. West along the West line of said 681.000 acre tract and the East line of said 1.725 acre tract, a distance of 225.35 feet to the POINT OF BEGINNING, containing 122,496,047 square feet or 2812.122 acres of land, more or less.

Bearings are referenced to Texas State Plane Coordinate System, North Central Zone (4202), North American Datum of 1983 as derived from GPS observation.





## **Exhibit K: Playgrounds**





## **Exhibit L: Concept Plan**



#### Sec. 5.01 - Exterior Construction Requirements.

- (a) Definitions. For the purpose of this section, the following definitions shall apply:
  - (i) Masonry Construction This term means that form of exterior construction materials including brick, stone, granite, marble, decorative concrete block or tile, other similar building units or materials, or a combination of these materials laid up unit by unit and set in mortar, and shall exclude wall area devoted to doors and windows. As applicable to meeting the minimum requirements for the exterior construction of buildings within each zoning district, this term shall include hard-fired brick, kiln-fired clay or slate materials; stone, including naturally-occurring granite, marble, limestone, slate, river rock, or other similar hard and