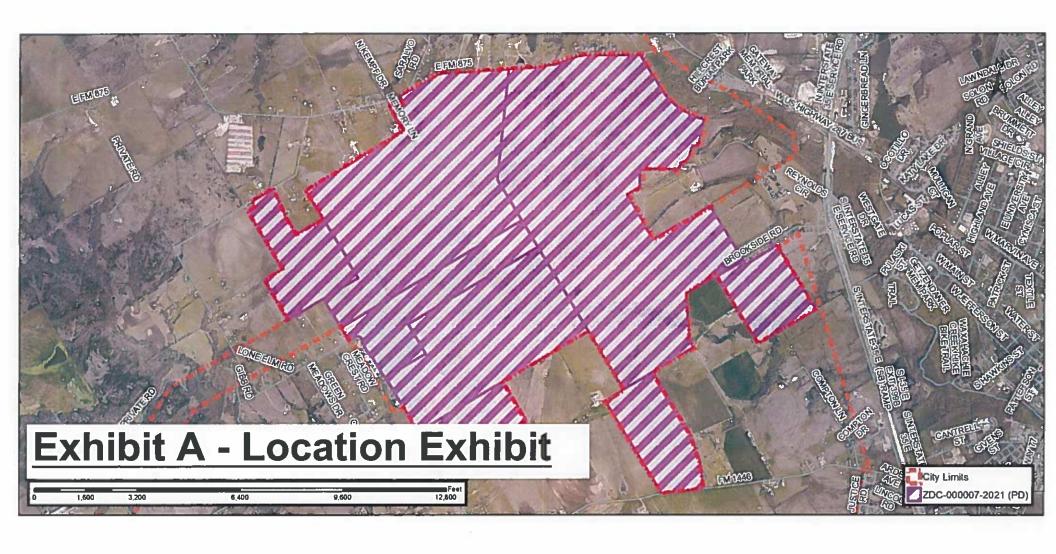

9. Continue Public Hearing on a request by Ed Fleming, Walton Global Holdings, LTD, for a Zoning Change from a Future Development and Planned Development (Ordinance #2330) zoning district to a Planned Development-Mixed Use Residential (MUR) with Concept Plan, located South of FM 875, West of I-35, North of FM 1446, and East of Lone Elm Road (Property IDs 182520, 264568, 263786, 192306, 234203, 179534, 187960, 179468) - Owner: WALTON TEXAS LP (ZDC-7-2021)

Mayor Hill continued the Public Hearing and announced the applicant requested to continue ZDC-7-2021 to the April 19, 2021 City Council meeting.

10. Consider proposed Ordinance approving ZDC-7-2021

#### Action:

Council Member Chuck Beatty moved to continue the Public Hearing on a request by Ed Fleming, Walton Global Holdings, LTD, for a Zoning Change from a Future Development and Planned Development (Ordinance #2330) zoning district to a Planned Development-Mixed Use Residential (MUR) with Concept Plan, located South of FM 875, West of I-35, North of FM 1446, and East of Lone Elm Road (Property IDs 182520, 264568, 263786, 192306, 234203, 179534, 187960, 179468) - Owner: WALTON TEXAS LP (ZDC-7-2021) to the April 19, 2021 City Council meeting. Council Member Doug Barnes seconded, All Ayes.