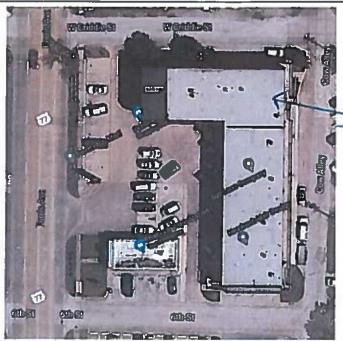

- 8. **Public Hearing** on a request by Ron Barson, Ledbetter Real Estate LTD, for a Zoning Change from Planned Development-37-General Retail to Planned Development-General Retail, located at 1014 Ferris Avenue, Suite 106 (being a portion of Property ID 176876) Owner: LEDBETTER REAL ESTATE LTD (ZDC-43-2021)
- 9. *Consider* proposed Ordinance approving ZDC-43-2021
- 10. **Public Hearing** on a request by Bryan Hull, Real Estate Buy Design, for a Zoning Change from a Light Industrial-1 and Future Development zoning district to Planned Development-Light Industrial-1, located at 4743 N Interstate 35 (being Property ID 188458) Owner: CARLINGFORD PROPERTIES LLC (ZDC-25-2021)
- 11. *Consider* proposed Ordinance approving ZDC-25-2021
- 12. *Continue Public Hearing* on a request by Ed Fleming, Walton Global Holdings, LTD, for a Zoning Change from a Future Development and Planned Development (Ordinance #2330) zoning district to a Planned Development-Mixed Use Residential (MUR) with Concept Plan, located South of FM 875, West of I-35, North of FM 1446, and East of Lone Elm Road (Property IDs 182520, 264568, 263786, 192306, 234203, 179534, 187960, 179468) Owner: WALTON TEXAS LP (ZDC-7-2021)
- 13. *Consider* proposed Ordinance approving ZDC-7-2021
- 14. *Consider* authorizing the City Manager to execute the Development Agreement for ZDC-7-2021
- 15. *Continue the Public Hearing* for a Resolution of the City of Waxahachie, Texas, Authorizing and Creating the Emory Lakes Public Improvement District in accordance with Chapter 372 of the Texas Local Government Code
- 16. **Discussion and Action** to approve a Resolution of the City of Waxahachie, Texas, Authorizing and Creating the Emory Lakes Public Improvement District in accordance with Chapter 372 of the Texas Local Government Code
- 17. *Hold Public Hearing* to consider proposed assessments to be levied against property within Improvement Area #2 of the North Grove Public Improvement District pursuant to the provisions of Chapter 372 of the Texas Local Government Code, as amended. All written or oral objections on the proposed assessment within the District will be considered at the public hearing
- 18. **Discuss, consider and act** on approving Ordinance of the City of Waxahachie, Texas accepting and approving a service and assessment plan and assessment roll for the Improvement Area #2 of the North Grove Public Improvement District; making a finding of special benefit to the property located within Improvement Area #2 of the North Grove Public Improvement District; levying special assessments against property within Improvement Area #2 of the District and establishing a lien on such property; providing for payment of assessments in accordance with Chapter 372, Texas Local Government Code, as amended; providing for the method of assessment and the payment of the assessments, providing penalties and interest on delinquent assessments, providing for severability, and providing an effective date