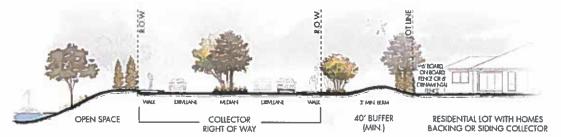

k and/or stone laid up unit by unit and set in mortar and must be constructed on average of one (1) column for every 100 linear feet of wall length. Metal posts must not be visible from the major street (the street with the widest ROW). The fencing will be maintained by the HOA.
- c. Canopy Trees
  - One (1) canopy tree at least three (3) inch caliper inches, planted for every forty (40) linear feet (ratio is average and trees can be planted in clusters so long as the ratio is met) of roadway for the landscape buffers.
- d. Evergreen or Ornamental Trees
  - One (1) evergreen or ornamental tree, at least six (6) feet in height, planted for every twenty (20) linear feet (ratio is average and trees can be planted in clusters so long as the ratio is met) of roadway for the landscape buffers.





Examples of landscape buffers with landscaping, berms and decorative wood fence setback at least 40 ft. from the roadway.





Examples of decorative wood fences with decorative wood caps and metal posts not visible from the street.

### **Example of Primary Screening Option 2**



This graphic is an artist rendering for conceptual purposes to show what the potential amenity center program elements may be. This does not necessarily depict the project as it may finally be developed and is subject to change.





#### **Primary Screening Option 3**

In residential neighborhoods, lots are intended to face onto the main thoroughfare. The residential homes must follow one of the following scenarios:

- i. Front directly onto the thoroughfare
- ii. Front onto a slip street that parallels the