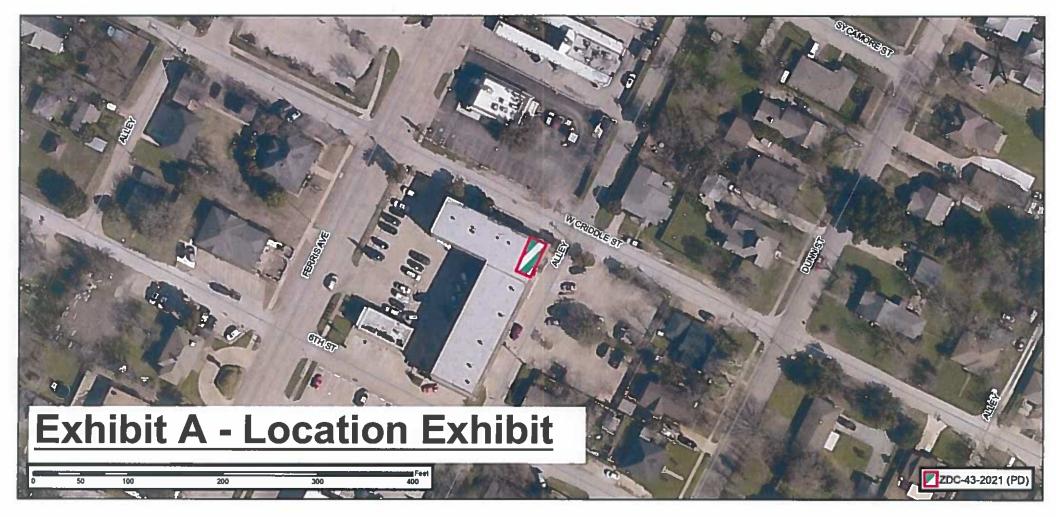

- 8. **Public Hearing** on a request by Ron Barson, Ledbetter Real Estate LTD, for a Zoning Change from Planned Development-37-General Retail to Planned Development-General Retail, located at 1014 Ferris Avenue, Suite 106 (being a portion of Property ID 176876) Owner: LEDBETTER REAL ESTATE LTD (ZDC-43-2021)
- 9. *Consider* proposed Ordinance approving ZDC-43-2021
- 10. **Public Hearing** on a request by Bryan Hull, Real Estate Buy Design, for a Zoning Change from a Light Industrial-1 and Future Development zoning district to Planned Development-Light Industrial-1, located at 4743 N Interstate 35 (being Property ID 188458) Owner: CARLINGFORD PROPERTIES LLC (ZDC-25-2021)
- 11. *Consider* proposed Ordinance approving ZDC-25-2021
- 12. *Continue Public Hearing* on a request by Ed Fleming, Walton Global Holdings, LTD, for a Zoning Change from a Future Development and Planned Development (Ordinance #2330) zoning district to a Planned Development-Mixed Use Residential (MUR) with Concept Plan, located South of FM 875, West of I-35, North of FM 1446, and East of Lone Elm Road (Property IDs 182520, 264568, 263786, 192306, 234203, 179534, 187960, 179468) Owner: WALTON TEXAS LP (ZDC-7-2021)
- 13. *Consider* proposed Ordinance approving ZDC-7-2021
- 14. *Consider* authorizing the City Manager to execute the Development Agreement for ZDC-7-2021
- 15. *Continue the Public Hearing* for a Resolution of the City of Waxahachie, Texas, Authorizing and Creating the Emory Lakes Public Improvement District in accordance with Chapter 372 of the Texas Local Government Code
- 16. **Discussion and Action** to approve a Resolution of the City of Waxahachie, Texas, Authorizing and Creating the Emory Lakes Public Improvement District in accordance with Chapter 372 of the Texas Local Government Code
- 17. *Hold Public Hearing* to consider proposed assessments to be levied against property within Improvement Area #2 of the North Grove Public Improvement District pursuant to the provisions of Chapter 372 of the Texas Local Government Code, as amended. All written or oral objections on the proposed assessment within the District will be considered at the public hearing
- 18. **Discuss, consider and act** on approving Ordinance of the City of Waxahachie, Texas accepting and approving a service and assessment plan and assessment roll for the Improvement Area #2 of the North Grove Public Improvement District; making a finding of special benefit to the property located within Improvement Area #2 of the North Grove Public Improvement District; levying special assessments against property within Improvement Area #2 of the District and establishing a lien on such property; providing for payment of assessments in accordance with Chapter 372, Texas Local Government Code, as amended; providing for the method of assessment and the payment of the assessments, providing penalties and interest on delinquent assessments, providing for severability, and providing an effective date