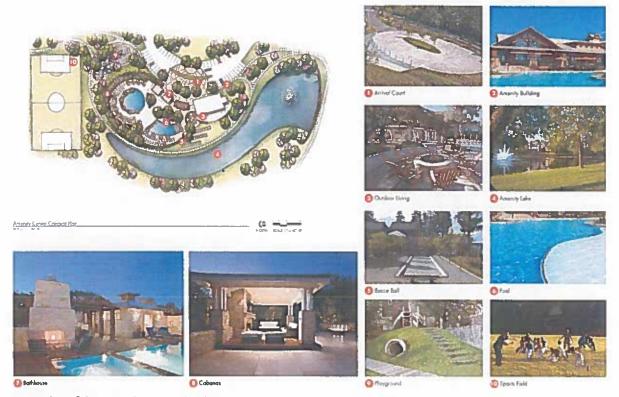

*

In addition to the Required Elements and Main Amenity Elements above, each amenity center must include four (4) of the following elements:

- a) Additional Required Elements beyond the required amount
- b) Additional Main Amenity Elements beyond the required amount.
- c) Decorative objects such as art work or fountains
- d) Enhanced trail head access or facility (column with signage)
- e) Fitness Station(s)
- f) Picnic Tables
- g) Dog Parks
- h) Educational / Historic Displays
- i) Electricity Charging Station (Solar or electrical))
- j) Other Amenities with City Council approval





- k) Trails (minimum 6' width) (refer to Exhibit D for locations)
- I) Additional Playground/Tot lot elements

The community amenity centers may satisfy the neighborhood park 0.5 mile radius requirement.



**Examples of Community Amenity Centers** 

This graphic is an artist rendering for conceptual purposes to show what the potential amenity center program elements may be. This does not necessarily depict the project as it may finally be developed and is subject to change.

#### **Amenity Center Phasing:**

- One (1) amenity center will be included in the first phase of the development. The amenity center must be completed within 270 days after the 300<sup>th</sup> residential home permit is issued by the City.
- 2. A second amenity center must be completed within 270 days after the 2,000<sup>th</sup> residential home permit is approved by the City.
- 3. A third amenity center must be completed within 270 days after the 4,000<sup>th</sup> residential home permit is approved by the City.
-