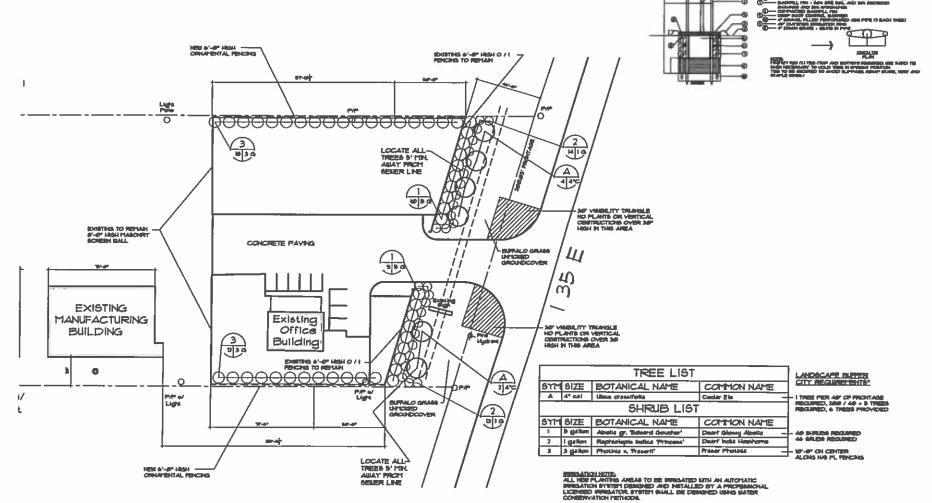

- 8. **Public Hearing** on a request by Ron Barson, Ledbetter Real Estate LTD, for a Zoning Change from Planned Development-37-General Retail to Planned Development-General Retail, located at 1014 Ferris Avenue, Suite 106 (being a portion of Property ID 176876) Owner: LEDBETTER REAL ESTATE LTD (ZDC-43-2021)
- 9. *Consider* proposed Ordinance approving ZDC-43-2021
- 10. **Public Hearing** on a request by Bryan Hull, Real Estate Buy Design, for a Zoning Change from a Light Industrial-1 and Future Development zoning district to Planned Development-Light Industrial-1, located at 4743 N Interstate 35 (being Property ID 188458) Owner: CARLINGFORD PROPERTIES LLC (ZDC-25-2021)
- 11. *Consider* proposed Ordinance approving ZDC-25-2021
- 12. *Continue Public Hearing* on a request by Ed Fleming, Walton Global Holdings, LTD, for a Zoning Change from a Future Development and Planned Development (Ordinance #2330) zoning district to a Planned Development-Mixed Use Residential (MUR) with Concept Plan, located South of FM 875, West of I-35, North of FM 1446, and East of Lone Elm Road (Property IDs 182520, 264568, 263786, 192306, 234203, 179534, 187960, 179468) Owner: WALTON TEXAS LP (ZDC-7-2021)
- 13. *Consider* proposed Ordinance approving ZDC-7-2021
- 14. *Consider* authorizing the City Manager to execute the Development Agreement for ZDC-7-2021
- 15. *Continue the Public Hearing* for a Resolution of the City of Waxahachie, Texas, Authorizing and Creating the Emory Lakes Public Improvement District in accordance with Chapter 372 of the Texas Local Government Code
- 16. **Discussion and Action** to approve a Resolution of the City of Waxahachie, Texas, Authorizing and Creating the Emory Lakes Public Improvement District in accordance with Chapter 372 of the Texas Local Government Code
- 17. *Hold Public Hearing* to consider proposed assessments to be levied against property within Improvement Area #2 of the North Grove Public Improvement District pursuant to the provisions of Chapter 372 of the Texas Local Government Code, as amended. All written or oral objections on the proposed assessment within the District will be considered at the public hearing
- 18. **Discuss, consider and act** on approving Ordinance of the City of Waxahachie, Texas accepting and approving a service and assessment plan and assessment roll for the Improvement Area #2 of the North Grove Public Improvement District; making a finding of special benefit to the property located within Improvement Area #2 of the North Grove Public Improvement District; levying special assessments against property within Improvement Area #2 of the District and establishing a lien on such property; providing for payment of assessments in accordance with Chapter 372, Texas Local Government Code, as amended; providing for the method of assessment and the payment of the assessments, providing penalties and interest on delinquent assessments, providing for severability, and providing an effective date