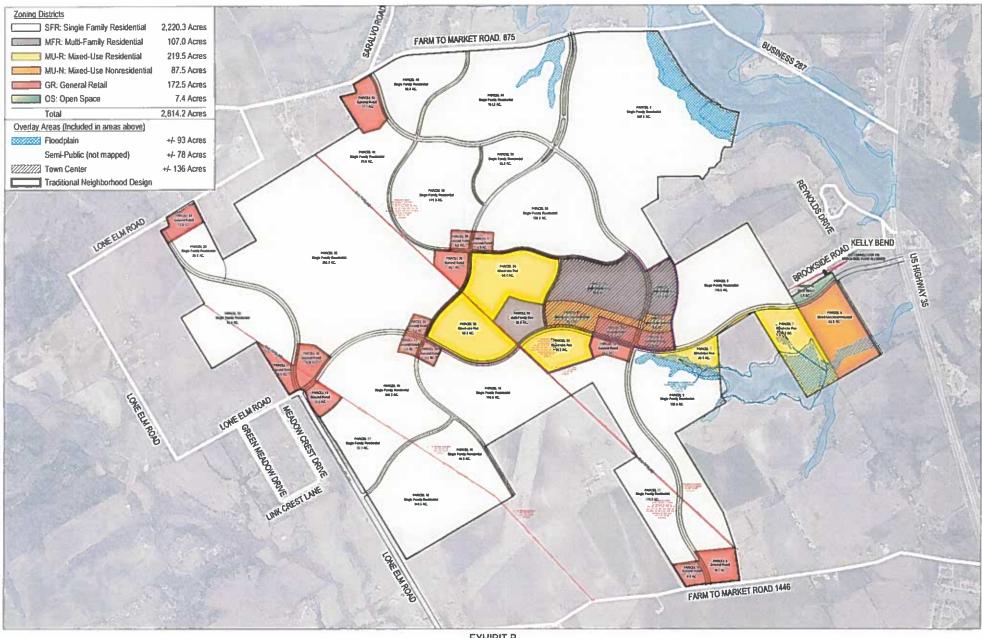

9. Continue Public Hearing on a request by Ed Fleming, Walton Global Holdings, LTD, for a Zoning Change from a Future Development and Planned Development (Ordinance #2330) zoning district to a Planned Development-Mixed Use Residential (MUR) with Concept Plan, located South of FM 875, West of I-35, North of FM 1446, and East of Lone Elm Road (Property IDs 182520, 264568, 263786, 192306, 234203, 179534, 187960, 179468) - Owner: WALTON TEXAS LP (ZDC-7-2021)

Mayor Hill continued the Public Hearing and announced the applicant requested to continue ZDC-7-2021 to the April 19, 2021 City Council meeting.

10. Consider proposed Ordinance approving ZDC-7-2021

#### Action:

Council Member Chuck Beatty moved to continue the Public Hearing on a request by Ed Fleming, Walton Global Holdings, LTD, for a Zoning Change from a Future Development and Planned Development (Ordinance #2330) zoning district to a Planned Development-Mixed Use Residential (MUR) with Concept Plan, located South of FM 875, West of I-35, North of FM 1446, and East of Lone Elm Road (Property IDs 182520, 264568, 263786, 192306, 234203, 179534, 187960, 179468) - Owner: WALTON TEXAS LP (ZDC-7-2021) to the April 19, 2021 City Council meeting. Council Member Doug Barnes seconded, All Ayes.