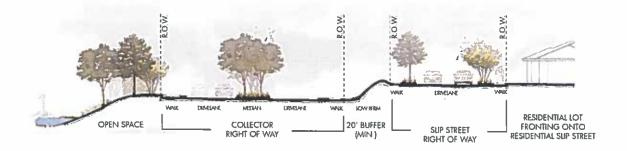

with city staff).
- iii. Front onto a single loaded neighborhood street between the residential units and the thoroughfare with at least twenty (20) feet between the residential slip street ROW and the primary screening thoroughfare ROW:
  - a. Landscape berms of any height
  - b. Canopy Trees
    - One (1) canopy tree at least three (3) inch caliper inches, planted for every fifty (50) linear ft. (ratio is average and trees can be planted in clusters so long as the ratio is met) of roadway for the landscape buffers.
  - c. Evergreen or Ornamental Trees
    One (1) evergreen or ornamental tree, at least six (6) feet in height, planted for every fifty (50) linear feet (ratio is average and trees can be planted in clusters so long as the ratio is met) of roadway for the landscape buffers.



### **Example of Primary Screening Option 3**



This graphic is an artist rendering for conceptual purposes to show what the potential amenity center program elements may be. This does not necessarily depict the project as it may finally be developed and is subject to change.









Example of a slip street paralleling a thoroughfare



Example of a single loaded neighborhood street paralleling a thoroughfare

# No screening is required in the following locations:

 When the land use is an open space, recreation center/club house, or any other recreational use so long as no dumpsters, outside storage or loading areas are visible from the primary thoroughfare.

### Screening of dumpsters, outside storage or loading areas

1. In all Multi-family and Non-Residential Districts, the screen