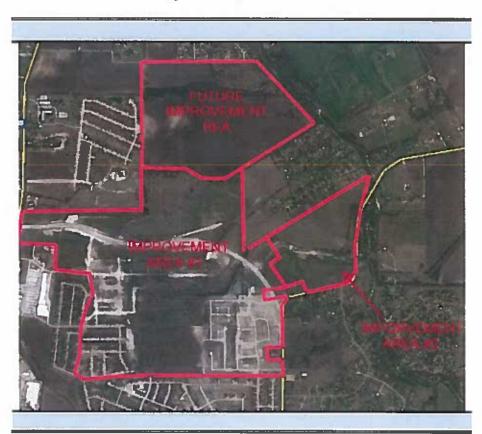

- 8. **Public Hearing** on a request by Ron Barson, Ledbetter Real Estate LTD, for a Zoning Change from Planned Development-37-General Retail to Planned Development-General Retail, located at 1014 Ferris Avenue, Suite 106 (being a portion of Property ID 176876) Owner: LEDBETTER REAL ESTATE LTD (ZDC-43-2021)
- 9. *Consider* proposed Ordinance approving ZDC-43-2021
- 10. **Public Hearing** on a request by Bryan Hull, Real Estate Buy Design, for a Zoning Change from a Light Industrial-1 and Future Development zoning district to Planned Development-Light Industrial-1, located at 4743 N Interstate 35 (being Property ID 188458) Owner: CARLINGFORD PROPERTIES LLC (ZDC-25-2021)
- 11. *Consider* proposed Ordinance approving ZDC-25-2021
- 12. *Continue Public Hearing* on a request by Ed Fleming, Walton Global Holdings, LTD, for a Zoning Change from a Future Development and Planned Development (Ordinance #2330) zoning district to a Planned Development-Mixed Use Residential (MUR) with Concept Plan, located South of FM 875, West of I-35, North of FM 1446, and East of Lone Elm Road (Property IDs 182520, 264568, 263786, 192306, 234203, 179534, 187960, 179468) Owner: WALTON TEXAS LP (ZDC-7-2021)
- 13. *Consider* proposed Ordinance approving ZDC-7-2021
- 14. *Consider* authorizing the City Manager to execute the Development Agreement for ZDC-7-2021
- 15. *Continue the Public Hearing* for a Resolution of the City of Waxahachie, Texas, Authorizing and Creating the Emory Lakes Public Improvement District in accordance with Chapter 372 of the Texas Local Government Code
- 16. **Discussion and Action** to approve a Resolution of the City of Waxahachie, Texas, Authorizing and Creating the Emory Lakes Public Improvement District in accordance with Chapter 372 of the Texas Local Government Code
- 17. *Hold Public Hearing* to consider proposed assessments to be levied against property within Improvement Area #2 of the North Grove Public Improvement District pursuant to the provisions of Chapter 372 of the Texas Local Government Code, as amended. All written or oral objections on the proposed assessment within the District will be considered at the public hearing
- 18. **Discuss, consider and act** on approving Ordinance of the City of Waxahachie, Texas accepting and approving a service and assessment plan and assessment roll for the Improvement Area #2 of the North Grove Public Improvement District; making a finding of special benefit to the property located within Improvement Area #2 of the North Grove Public Improvement District; levying special assessments against property within Improvement Area #2 of the District and establishing a lien on such property; providing for payment of assessments in accordance with Chapter 372, Texas Local Government Code, as amended; providing for the method of assessment and the payment of the assessments, providing penalties and interest on delinquent assessments, providing for severability, and providing an effective date

- 19. **Discuss, consider and act** to authorize the Mayor of the City to execute the North Grove Public Improvement District Improvement Area #2 Reimbursement Agreement with BBCP North Grove 79, LLC
- 20. **Discuss, consider and act** to authorize the Mayor of the City to execute the North Grove Public Improvement District Improvement Area #2 Construction, Funding, and Acquisition Agreement with BBCP North Grove 79, LLC
- 21. **Discuss, consider and act** to authorize the Mayor of the City to execute the Landowner Agreement related to Improvement Area #2 of the North Grove Public Improvement District with BBCP North Grove 79, LLC
- 22. **Discuss, consider and act** to provide City consent to, and ratification of, the assignment of certain rights from Deborah Jeanne Neal; Carole Jane Wilkinson; Donna Margaret Huffman; Stuart Bowman Lumpkins, Jr.; and Stuart Bowman Lumpkins, Jr., as Independent Executor of the Estate of Margaret Harkins Lumpkins, Deceased, to BBCP North Grove, LLC, a Texas limited liability company, as reflected in the Assignment of Rights in North Grove Development Project and Public Improvement District dated September 9, 2020, and as required by Section 8.03 of the North Grove Public Improvement District Financing Agreement dated February 26, 2015
- 23. **Consider** authorizing City Manager to execute the abandonment of the drainage and utility easement associated with the College Street Drainage Improvement Project once the meters and bounds survey is completed
- 24. *Consider* award of a bid to Reliable Paving, Inc. for the construction of the North College Street Drainage and Wastewater Capital Improvement Project
- 25. *Convene* into Executive Session for consultation with attorney regarding pending or contemplated litigation as permitted under Section 551.071, Texas Government Code
- 26. **Reconvene** and take any necessary action
- 27. Comments by Mayor, City Council, City Attorney and City Manager
- 28. Adjourn