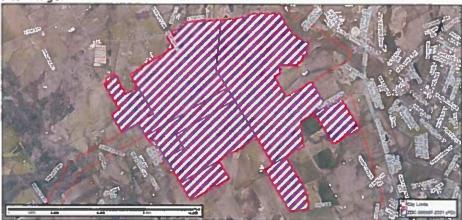

9. Continue Public Hearing on a request by Ed Fleming, Walton Global Holdings, LTD, for a Zoning Change from a Future Development and Planned Development (Ordinance #2330) zoning district to a Planned Development-Mixed Use Residential (MUR) with Concept Plan, located South of FM 875, West of I-35, North of FM 1446, and East of Lone Elm Road (Property IDs 182520, 264568, 263786, 192306, 234203, 179534, 187960, 179468) - Owner: WALTON TEXAS LP (ZDC-7-2021)

Mayor Hill continued the Public Hearing and announced the applicant requested to continue ZDC-7-2021 to the April 19, 2021 City Council meeting.

10. Consider proposed Ordinance approving ZDC-7-2021

#### Action:

Council Member Chuck Beatty moved to continue the Public Hearing on a request by Ed Fleming, Walton Global Holdings, LTD, for a Zoning Change from a Future Development and Planned Development (Ordinance #2330) zoning district to a Planned Development-Mixed Use Residential (MUR) with Concept Plan, located South of FM 875, West of I-35, North of FM 1446, and East of Lone Elm Road (Property IDs 182520, 264568, 263786, 192306, 234203, 179534, 187960, 179468) - Owner: WALTON TEXAS LP (ZDC-7-2021) to the April 19, 2021 City Council meeting. Council Member Doug Barnes seconded, All Ayes.