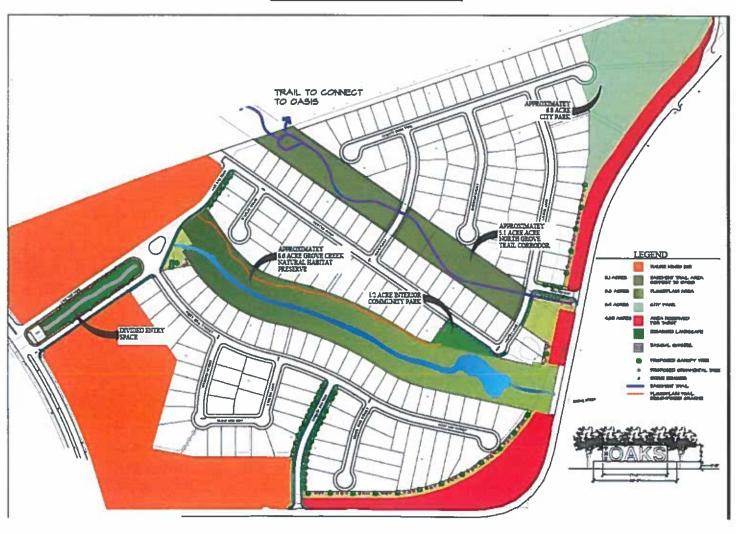

in adopting this Service and Assessment Plan that no part thereof, or provision or regulation contained herein shall become inoperative or fail by reason of any unconstitutionality, voidness or invalidity of any other part hereof, and all provisions of this Service and Assessment Plan are declared to be severable for that purpose.

If any provision of this SAP is determined by a court to be unenforceable, the unenforceable provision shall be deleted from this SAP and the unenforceable provision shall, to the extent possible, be rewritten to be enforceable and to give effect to the intent of the City.

(remainder of this page is intentionally left blank)

# APPENDIX A THE PID MAP

### Appendix A-1 - PID MAP

### Improvement Area #1



### Improvement Area #2



Appendix A-2 - Concept Plan



## APPENDIX B LEGAL DESCRIPTION OF THE PID

### Appendix B

### Legal Descriptions for Parcels within PID

Beginning at the approximate Southeast corner of a 96.908 acre tract of land as described in Vol. 1212, Pg. 563, of the Deed records of Ellis County;

THENCE S 88°45'08" W, A DISTANCE OF 3383.96', to the approximate Southeast corner of a tract of land as described in Vol. 1771, Pg. 69, D.R.E.C.T. TO A POINT;

THENCE S 79°44'22" W, A DISTANCE OF 1258.36', TO A POINT;

THENCE N 70°15'41" W, A DISTANCE OF 471.12', TO A POINT;

THENCE N 19°49'48" E, A DISTANCE OF 335.49', TO A POINT;

THENCE N 05°04'19" E, A DISTANCE OF 647.34', TO A POINT;

THENCE N 88°12'10" E, A DISTANCE OF 110.11', TO A POINT;

THENCE S 01°47'50" E, A DISTANCE OF 50.00', TO A POINT;

THENCE N 88° 12'10" E, A DISTANC