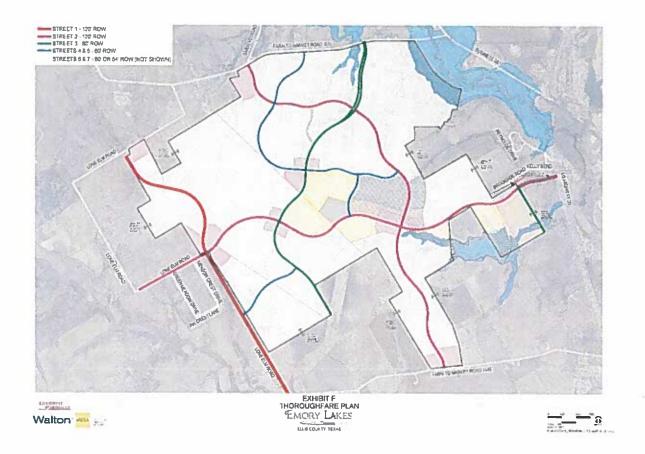

- 8. **Public Hearing** on a request by Ron Barson, Ledbetter Real Estate LTD, for a Zoning Change from Planned Development-37-General Retail to Planned Development-General Retail, located at 1014 Ferris Avenue, Suite 106 (being a portion of Property ID 176876) Owner: LEDBETTER REAL ESTATE LTD (ZDC-43-2021)
- 9. *Consider* proposed Ordinance approving ZDC-43-2021
- 10. **Public Hearing** on a request by Bryan Hull, Real Estate Buy Design, for a Zoning Change from a Light Industrial-1 and Future Development zoning district to Planned Development-Light Industrial-1, located at 4743 N Interstate 35 (being Property ID 188458) Owner: CARLINGFORD PROPERTIES LLC (ZDC-25-2021)
- 11. *Consider* proposed Ordinance approving ZDC-25-2021
- 12. *Continue Public Hearing* on a request by Ed Fleming, Walton Global Holdings, LTD, for a Zoning Change from a Future Development and Planned Development (Ordinance #2330) zoning district to a Planned Development-Mixed Use Residential (MUR) with Concept Plan, located South of FM 875, West of I-35, North of FM 1446, and East of Lone Elm Road (Property IDs 182520, 264568, 263786, 192306, 234203, 179534, 187960, 179468) Owner: WALTON TEXAS LP (ZDC-7-2021)
- 13. *Consider* proposed Ordinance approving ZDC-7-2021
- 14. *Consider* authorizing the City Manager to execute the Development Agreement for ZDC-7-2021
- 15. *Continue the Public Hearing* for a Resolution of the City of Waxahachie, Texas, Authorizing and Creating the Emory Lakes Public Improvement District in accordance with Chapter 372 of the Texas Local Government Code
- 16. **Discussion and Action** to approve a Resolution of the City of Waxahachie, Texas, Authorizing and Creating the Emory Lakes Public Improvement District in accordance with Chapter 372 of the Texas Local Government Code
- 17. *Hold Public Hearing* to consider proposed assessments to be levied against property within Improvement Area #2 of the North Grove Public Improvement District pursuant to the provisions of Chapter 372 of the Texas Local Government Code, as amended. All written or oral objections on the proposed assessment within the District will be considered at the public hearing
- 18. **Discuss, consider and act** on approving Ordinance of the City of Waxahachie, Texas accepting and approving a service and assessment plan and assessment roll for the Improvement Area #2 of the North Grove Public Improvement District; making a finding of special benefit to the property located within Improvement Area #2 of the North Grove Public Improvement District; levying special assessments against property within Improvement Area #2 of the District and establishing a lien on such property; providing for payment of assessments in accordance with Chapter 372, Texas Local Government Code, as amended; providing for the method of assessment and the payment of the assessments, providing penalties and interest on delinquent assessments, providing for severability, and providing an effective date

9. Continue Public Hearing on a request by Ed Fleming, Walton Global Holdings, LTD, for a Zoning Change from a Future Development and Planned Development (Ordinance #2330) zoning district to a Planned Development-Mixed Use Residential (MUR) with Concept Plan, located South of FM 875, West of I-35, North of FM 1446, and East of Lone Elm Road (Property IDs 182520, 264568, 263786, 192306, 234203, 179534, 187960, 179468) - Owner: WALTON TEXAS LP (ZDC-7-2021)

- Items 7.-10. Emory Lakes Public Improvement District request and ZDC-7-2021 will be continued to the April 19, 2021 City Council meeting.
- Item 11. SUB-13-2021, staff recommended approval of plat and approval of petition of waiver as requested.
- Item 12. ZDC-12-2021, staff recommended approval as presented.
- Item 13. ZDC-16-2021, staff and the Planning & Zoning Commission recommended approval with concrete drive to the accessory building. Mr. Brooks noted the applicant